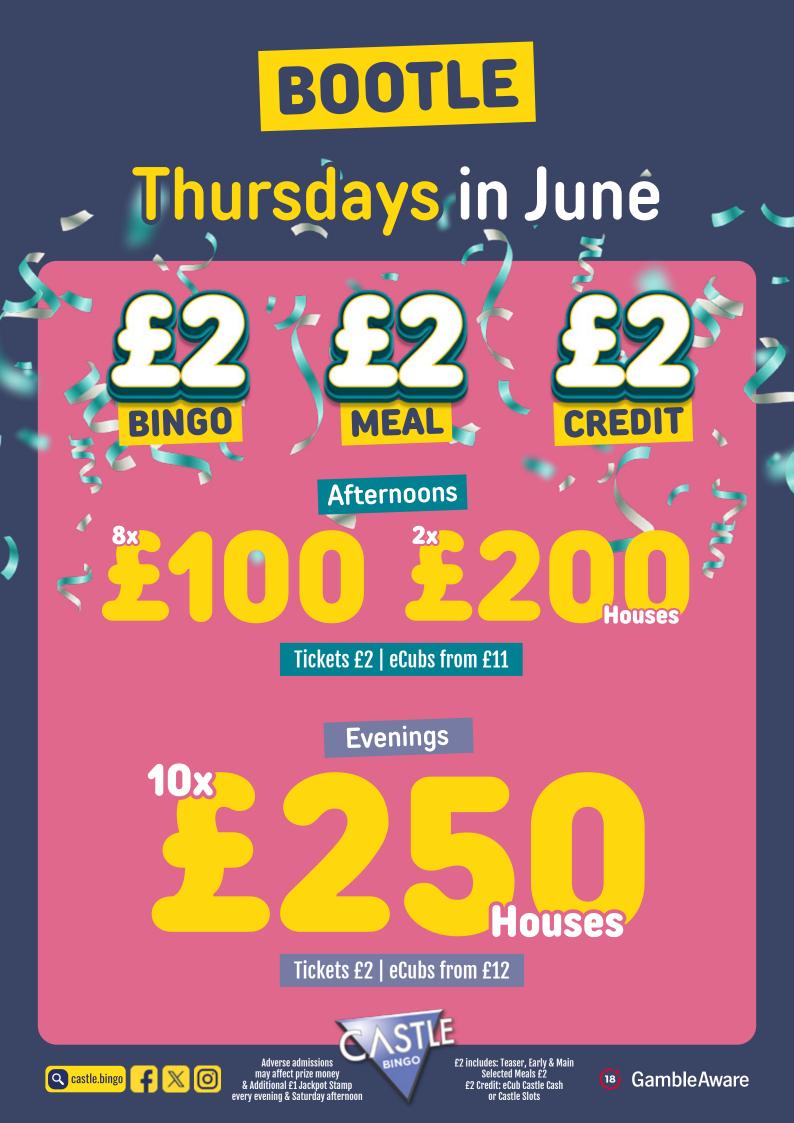

🔍 castle.bingo 📑 📉 🔘

Adverse admissions may affect prize money 1/2 Price applies at a set of 6x Teaser, Early & Main Additional £1 Jackpot Stamp every evening & Saturday afternoon

📧 GambleAware





## Friday 6th & Sunday 8th June





Adverse admissions may affect prize money Price includes: Teaser, Early & Main & Additional £1 Jackpot Stamp every evening & Saturday afternoon





# **Saturday 7th June**



Tickets £5 | eCubs from £22 | 4:45pm Castle Cash Link & Free 5pm Link



Adverse admissions may affect prize money



Price includes: Teaser, Early & Main & Additional £1 Jackpot Stamp every evening & Saturday afternoon





## Saturday 14th 21st & 28th June





## Wednesday 25th June



# <section-header><section-header><section-header><section-header>

Afternoon

10x



Tickets £5 eCubs from £13

Evening

## Houses

Tickets £16 | eCubs from £32 | 4:45pm Castle Cash Link & Free 5pm Link



SIX



Price includes: Teaser, Early & Main & Additional £1 Jackpot Stamp every evenin