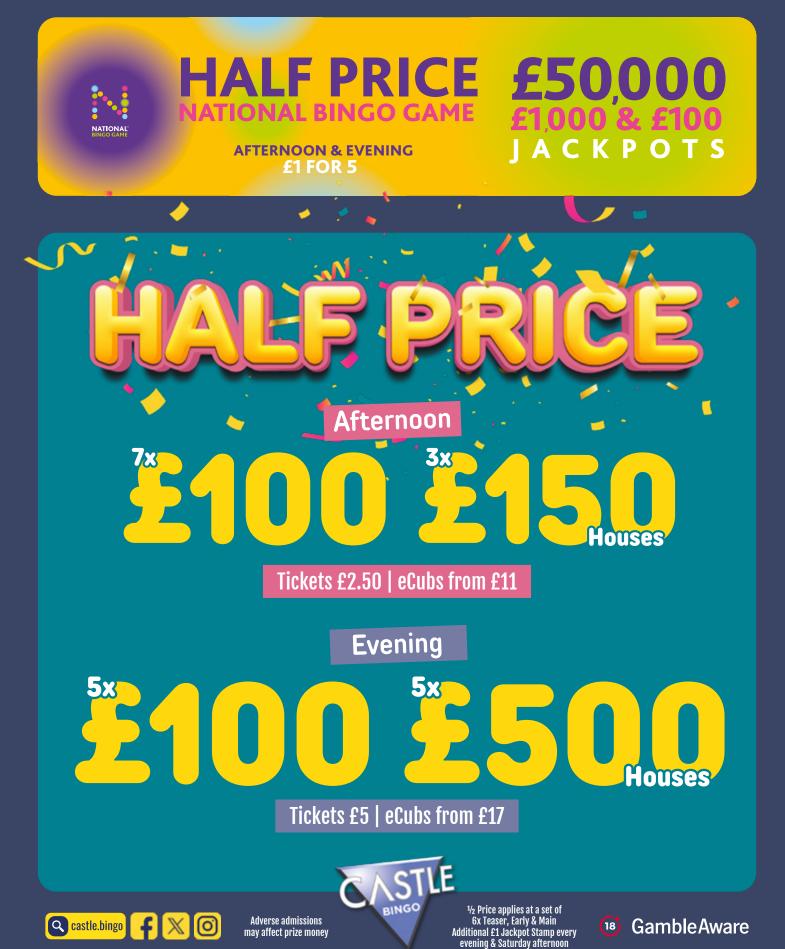

# <section-header><section-header><section-header><section-header>

Afternoon

10x

Tickets £5 eCubs from £13

Evening

## Houses

Tickets £16 | eCubs from £32 | 4:45pm Castle Cash Link & Free 5pm Link

SIX

Price includes: Teaser, Early & Main & Additional £1 Jackpot Stamp every evening & Saturday afternoon

🕫 GambleAware