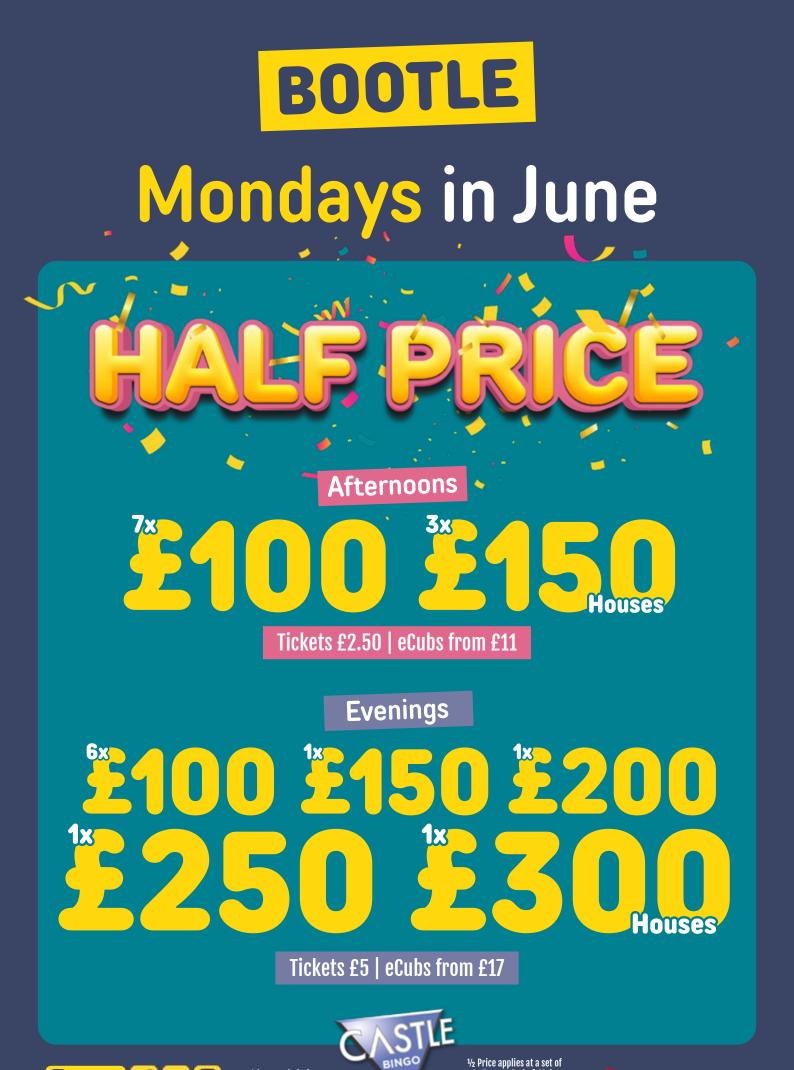

🔍 castle.bingo 📑 📉 🔘

Adverse admissions may affect prize money 1/2 Price applies at a set of 6x Teaser, Early & Main Additional £1 Jackpot Stamp every evening & Saturday afternoon

📧 GambleAware





## Friday 6th & Sunday 8th June





Adverse admissions may affect prize money Price includes: Teaser, Early & Main & Additional £1 Jackpot Stamp every evening & Saturday afternoon





# **Saturday 7th June**



Tickets £5 | eCubs from £22 | 4:45pm Castle Cash Link & Free 5pm Link



Adverse admissions may affect prize money



Price includes: Teaser, Early & Main & Additional £1 Jackpot Stamp every evening & Saturday afternoon





## Saturday 14th 21st & 28th June





## Wednesday 25th June



# <section-header><section-header><section-header><section-header>

Afternoon

10x



Tickets