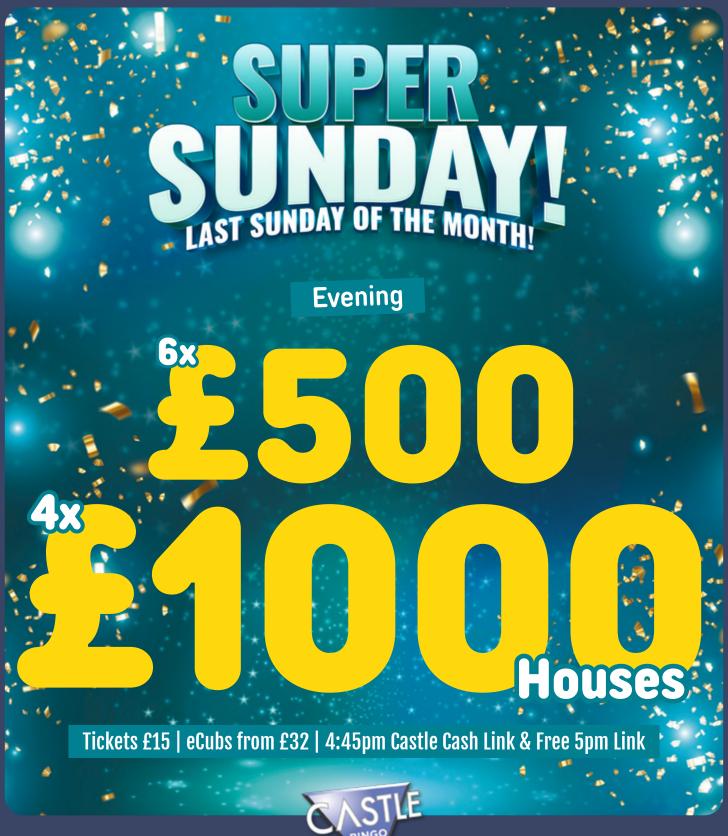

### Sunday 29th June

IN JACKPOTSMUST BE WON

BY THE PERSON CALLING A VALID FULL HOUSE ON THE LOWEST NUMBER OF CALLS

> **SUNDAY EVENING** 29<sup>™</sup>JUNE

**TICKETS** £2 FOR 5

£1,000 & £100 **JACKPOTS STILL AVAILABLE** 