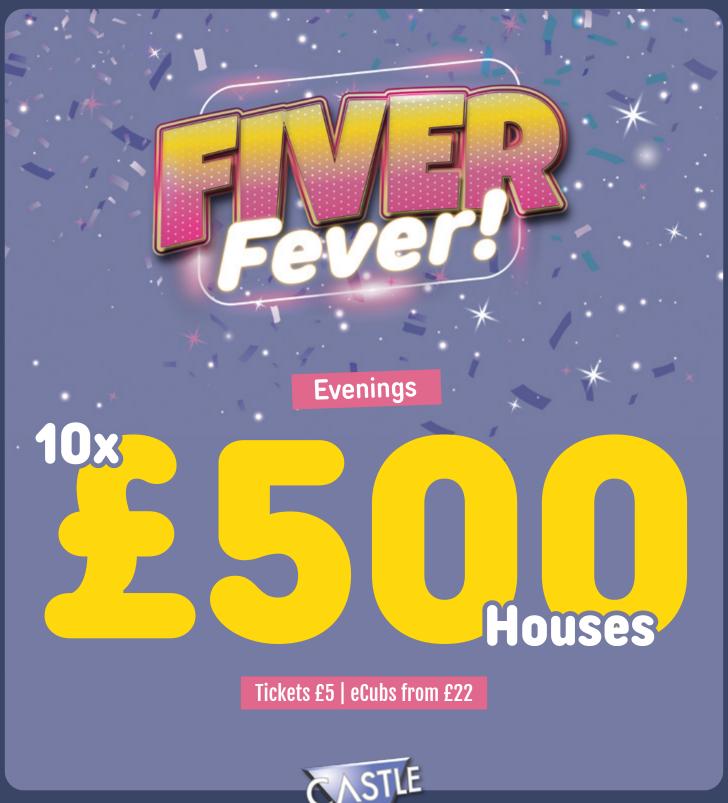

## Mondays in June

# HALF PRICE

**Afternoons** 

4x 1 Chouses

Tickets £2.50

eCubs from £11

**Evenings** 

10x Houses

Tickets £5 | eCubs from £17













# Thursdays in June







**Afternoons** 

Houses

Tickets £2

eCubs from £11

Evenings

Houses

Tickets £2 | eCubs from £12









Adverse admissions may affect prize money & Additional £1 Jackpot Stamp every evening & Saturday afternoon



#### Friday 6th & Sunday 8th June















#### Saturday 7th June



Tickets £5 | eCubs from £22 | 4:45pm Castle Cash Link & Free 5pm Link













#### Saturday 14th 21st & 28th June



















# Wednesday 25th June



#### HALF PRICE £50,000

**AFTERNOON & EVENING** £1 FOR 5

IACKPOTS

Afternoon

Tickets £2.50

eCubs from £11

Evening

4x

Tickets £5 | eCubs from £17













### Sunday 29th June









IN JACKPOTSMUST BE WON

BY THE PERSON CALLING A VALID FULL HOUSE ON THE LOWEST NUMBER OF CALLS

> **SUNDAY EVENING** 29<sup>™</sup>JUNE

**TICKETS** £2 FOR 5

£1,000 & £100 **JACKPOTS STILL AVAILABLE** 



nationalbingo.co.uk



(18+) GambleAware

All players must be aged 18 or over. The National Bingo Game is played under the provisions of The Gambling Act 2005 and National Bingo Game Rules apply.