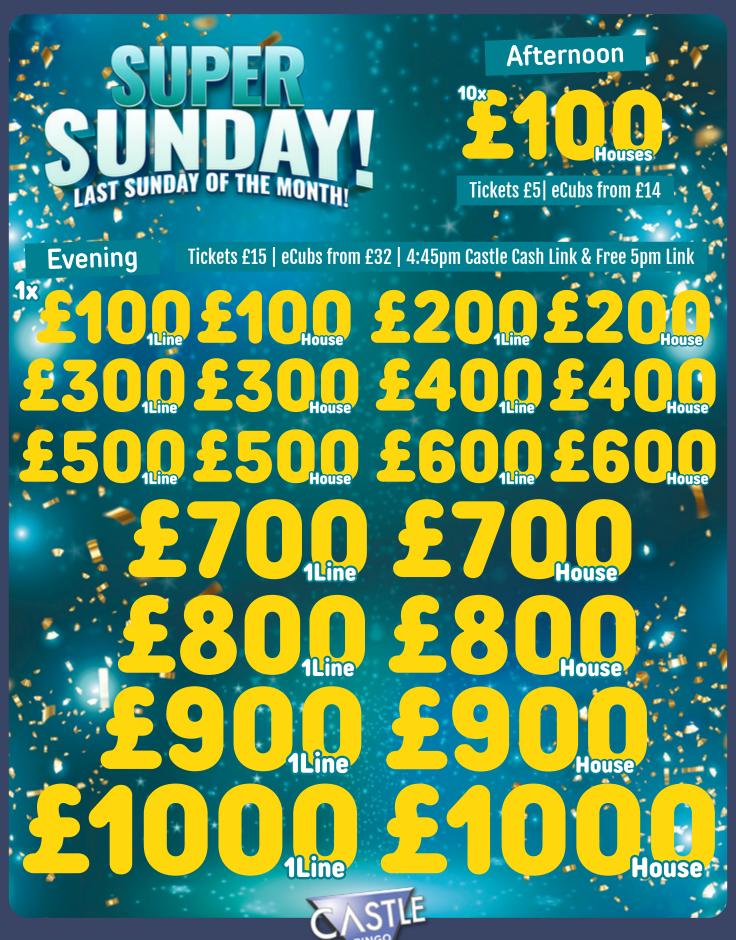

#### MERTHYR Sunday 29th June

IN JACKPOTSMUST BE WON

BY THE PERSON CALLING A VALID FULL HOUSE ON THE LOWEST NUMBER OF CALLS

> **SUNDAY EVENING** 29<sup>™</sup>JUNE

**TICKETS** £2 FOR 5

£1,000 & £100 **JACKPOTS STILL AVAILABLE** 