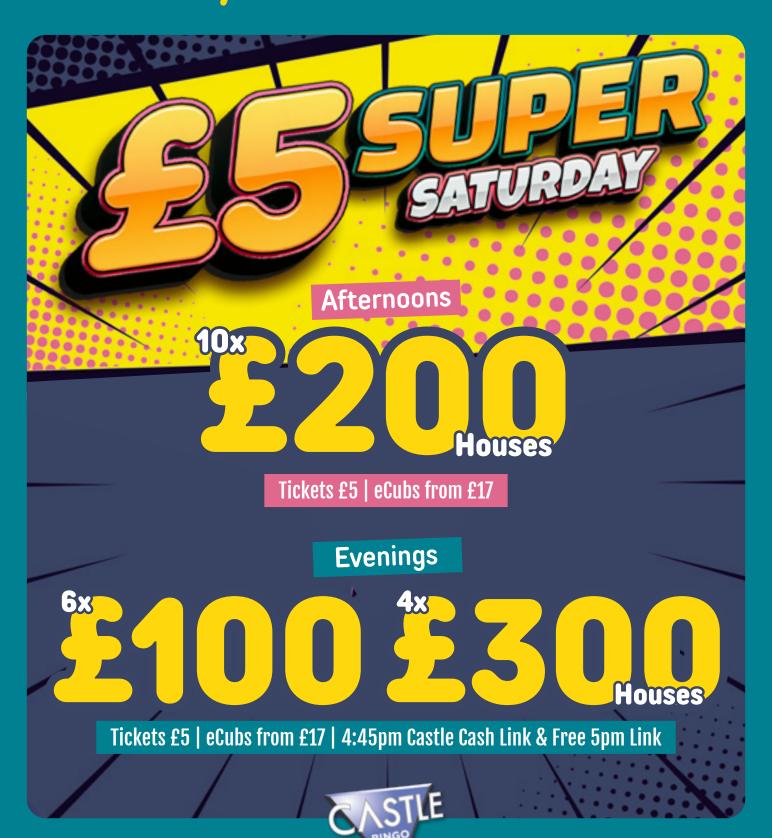

#### Saturday 14th 21st & 28th June

10x Houses

Tickets £3 | eCubs from £16

Saturday 7th **Evening** 

10x Houses

Tickets £4 | eCubs from £16 | 4:45pm Castle Cash Link & Free 5pm Link

Sunday 8th **Evening** 

Houses

Tickets £5 | eCubs from £17