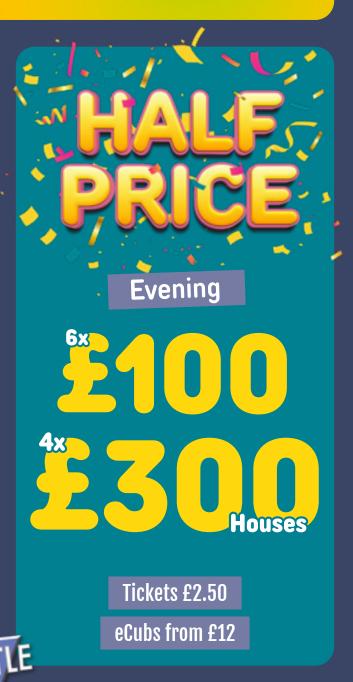

#### Monday 2nd June



**Afternoons** 

10x

Houses

Tickets £3 | eCubs from £14

Evenings

6x Houses

Tickets £3 | eCubs from £14













## Thursdays in June







**Afternoons** 

5x Houses

Tickets £2 | eCubs from £11

**Evenings** 

10x 2 Houses

Tickets £2 | eCubs from £11













## Wednesday 25th June





HALF PRICE

AFTERNOON & EVENING £1 FOR 5

£50,000



eCubs from £11











**Adverse admissions** may affect prize money



Friday 6th - Sunday 8th June Weekend



Friday 6th **Evening** 

10x Houses

Tickets £3 | eCubs from £16

Saturday 7th **Evening** 

10x Houses

Tickets £4 | eCubs from £16 | 4:45pm Castle Cash Link & Free 5pm Link

Sunday 8th **Evening** 

Houses

Tickets £5 | eCubs from £17













# Monday 16th June



Afternoon

Houses

Complimentary Tickets
eCubs from £11

**Evening** 

Houses

Complimentary Tickets | eCubs from £11













#### Saturday 14th 21st & 28th June















### Sunday 29th June













# IN JACKPOTS MUST BE WON

BY THE PERSON CALLING A VALID FULL HOUSE ON THE LOWEST NUMBER OF CALLS

> SUNDAYEVENING 29<sup>™</sup>JUNE

**TICKETS** £2 FOR 5

£1,000 & £100 **JACKPOTS STILL AVAILABLE** 



nationalb