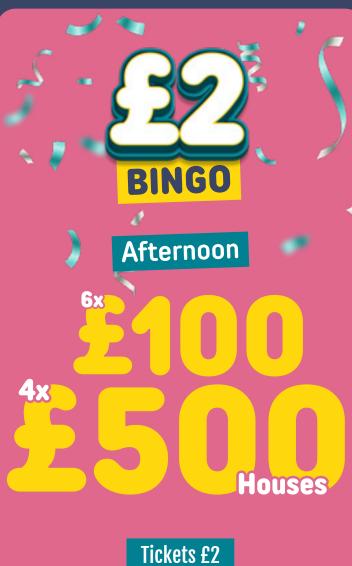

#### Monday 2nd June



**Afternoons** 

10x

Houses

Tickets £3 | eCubs from £14

Evenings

6x Houses

Tickets £3 | eCubs from £14













## Thursdays in June







**Afternoons** 

5x Houses

Tickets £2 | eCubs from £11

**Evenings** 

10x 2 Houses

Tickets £2 | eCubs from £11













## Wednesday 25th June





HALF PRICE

AFTERNOON & EVENING £1 FOR 5

£50,000



eCubs from £11











**Adverse admissions** may affect prize money



Friday 6th - Sunday 8th June Weekend



Friday 6th **Evening** 

10x Houses

Tickets £3 | eCubs from £16

Saturday 7th **Evening** 

10x Houses

Tickets £4 | eCubs from £16 | 4:45pm Castle Cash Link & Free 5pm Link

Sunday 8th **Evening** 

Houses

Tickets £5 | eCubs from £17













# Monday 16th June



Afternoon

Houses

Complimentary Tickets
eCubs from £11

**Evening** 

Houses

Complimentary Tickets | eCubs from £11













#### Saturday 14th 21st & 28th June















### Sunday 29th June













# IN JACKPOTS MUST BE WON

BY THE PERSON CALLING A VALID FULL HOUSE ON THE LOWEST NUMBER OF CALLS

> SUNDAYEVENING 29<sup>™</sup>JUNE

**TICKETS** £2 FOR 5

£1,000 & £100 **JACKPOTS STILL AVAILAB