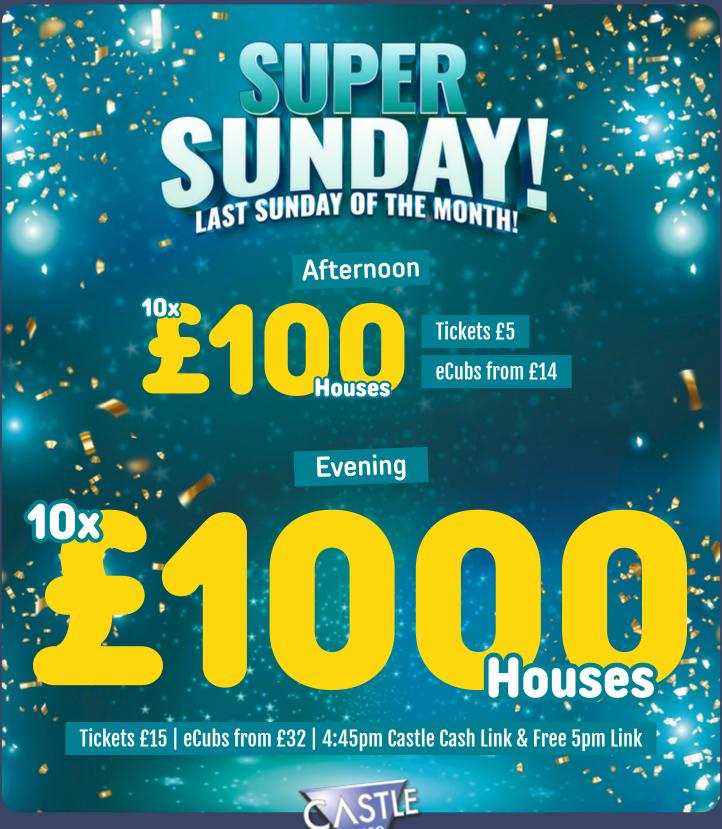

## Sunday 29th June

IN JACKPOTSMUST BE WON

BY THE PERSON CALLING A VALID FULL HOUSE ON THE LOWEST NUMBER OF CALLS

> **SUNDAY EVENING** 29<sup>™</sup>JUNE

**TICKETS** £2 FOR 5

£1,000 & £100 **JACKPOTS STILL AVAILABLE** 