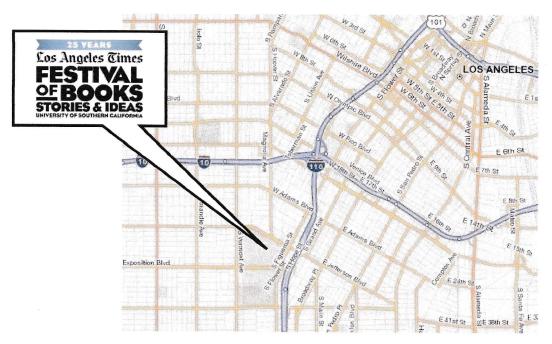

# 5. Maps & Directions

# 5. A GPS Directions to USC: 3551 Trousdale Parkway, Los Angeles, CA 90089

# DIRECTIONS: Coming to USC from North via 110 Fwy or East or West via 10 Fwy:

# From the North (Downtown) off 110 Fwy:

1. Take the 110 South and exit Exposition Blvd.

2.Stay in the right lane, go through the first stop light and at the second stop light turn right at Figueroa Street.

3.Follow Figueroa to the east side of the USC campus and follow the directional signage to available parking.

### From the East via 10 Fwy:

1. Take the 10 Fwy. East and exit Vermont Avenue South

2.Follow Vermont Avenue to the west side of the USC campus and follow the directional signage to available parking.

### From the West via 10 Fwy:

1. Take the 10 Fwy. West and exit Vermont Avenue South

2.Follow Vermont Avenue to the west side of the USC campus and follow the directional signage to available parking.

### From the South via 110 Fwy:

1. Take 110 Fwy North and exit Exposition Blvd.

1.Stay in the right lane, go through the first stop light and at the second stop light turn right at Figueroa Street.

2.Follow Figueroa to the east side of the USC campus and follow the directional signage to available parking.