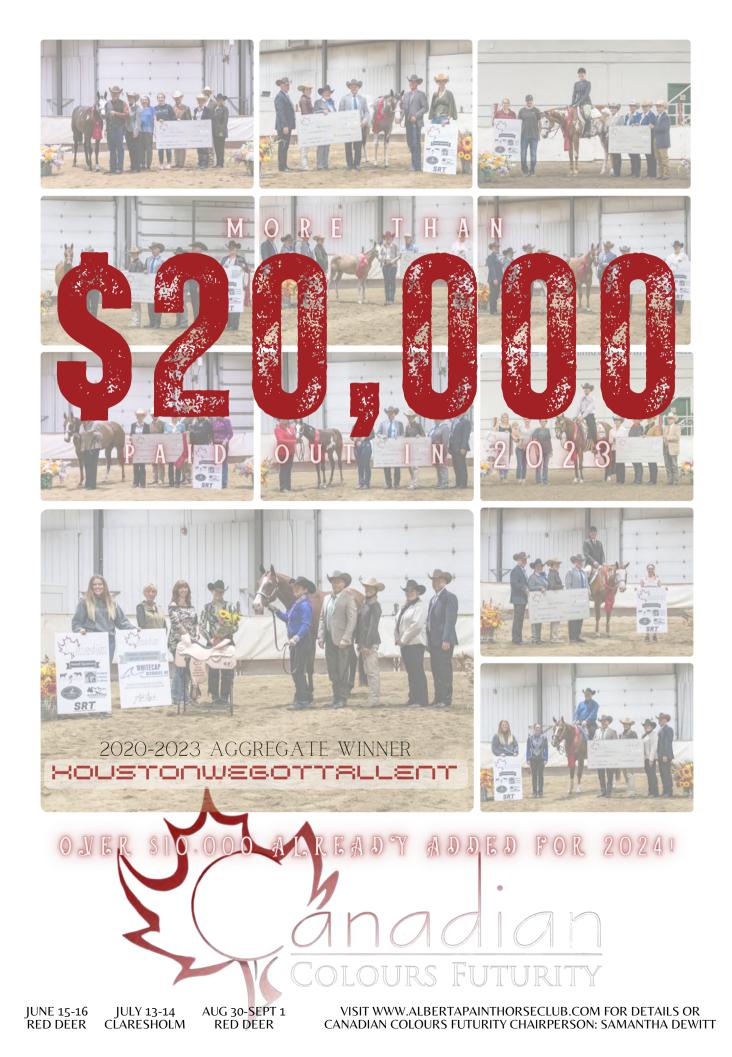

### CANADIAN COLOURS FUTURITY (CCF) Entry form and submission deadlines are separate from APHC entries! Entries must be submitted via the CCF Entry Form only and be paid directly to <u>CCFentries@gmail.com</u>. Watch for entry details on Facebook "APHC Canadian Colours Futurity" or www.albertapainthorseclub.ca/canadian-colours-futurity] **2024 Canadian Colours Futurity Classes:** 1001. Yearling Stallions/Goldings Halter June only 1002. Yearling Mares Halter - June only 2001. Two Year Old Hunter Under Saddle Walk Trot - July only 2004. Two Year Old Western Pleasure Walk Jog - July only 3001. Early Weanling Colts - September only 3002. Late Weanling Colts - September only 3003. Early Weanling Fillies - September only 3004. Late Weanling Fillies - September only 3005. Yearling Longe Line - September only 3006. Three Year Old Hunter Under Saddle - September only 3008. Three Year Old Western Pleasure - September only