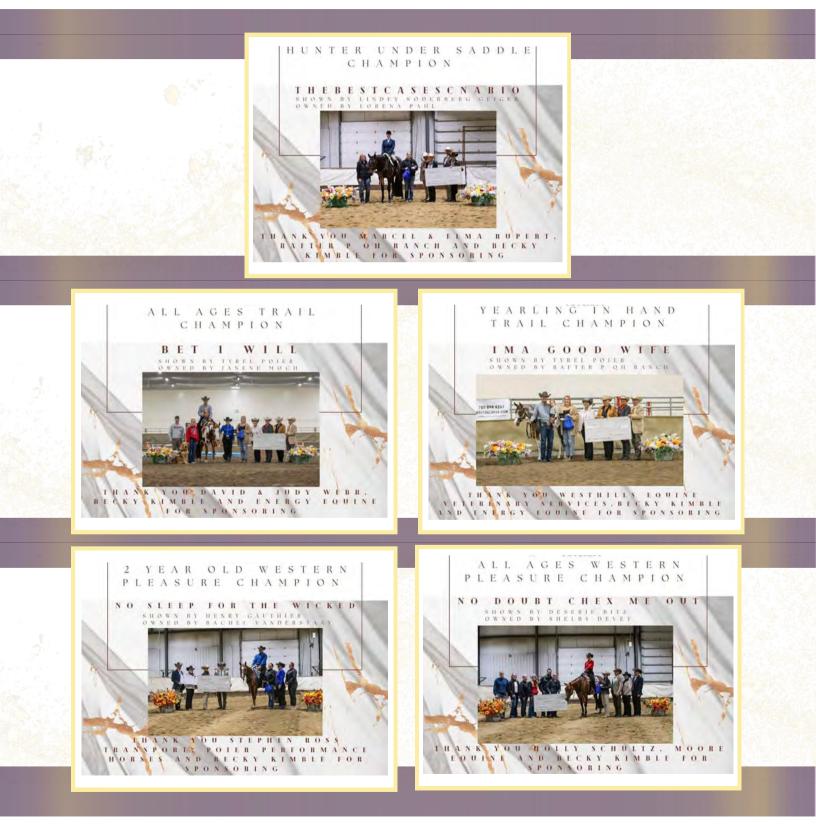

- 510. Hunter Under Saddle Youth 13 & Under
- 515. Hunter Under Saddle Solid Paint Bred Youth

The Alberta Paint Horse Club is the only Canadian Regional club to be awarded CHROME CASH from APHA, in 2024!

Thank you to our sponsors who have made this program possible:

Anonymous Sponsor - Ranch Rail Pleasure All Ages Hyde Show Horses - Halter Geldings Yearlings Anonymous Sponsor - Halter Geldings Performance Hyde Show Horses - Halter Mares Youth Hyde Show Horses - Halter Mares Amateur Hyde Show Horses - Halter Mares Yearling Anonymous Sponsor - Halter Mares Yearling Anonymous Sponsor - Halter Mares Performance LaPlaine QH & Paints - Showmanship Novice Youth Pam & Tom Switzer - Showmanship Amateur All Ages Deserie's Performance Horses - Hunter Under Saddle Green Horse Hunter Under Saddle Novice Amateur Hunt Seat Equitation Youth 18 & Under

Deserie's Performance Horses - Hunt Seat Equitation Amateur All Ages Anonymous Sponsor - In Hand Trail Amateur Yearling Deserie's Performance Horses - Trail Amateur Walk Trot Deserie's Performance Horses - Trail Senior Horse Western Pleasure Youth 18 & Under

RNR Mechanical - Western Pleasure Junior Horse DC Custom Label - Western Pleasure Novice Amateur Pam & Tom Switzer - Western Horsemanship Amateur All Ages