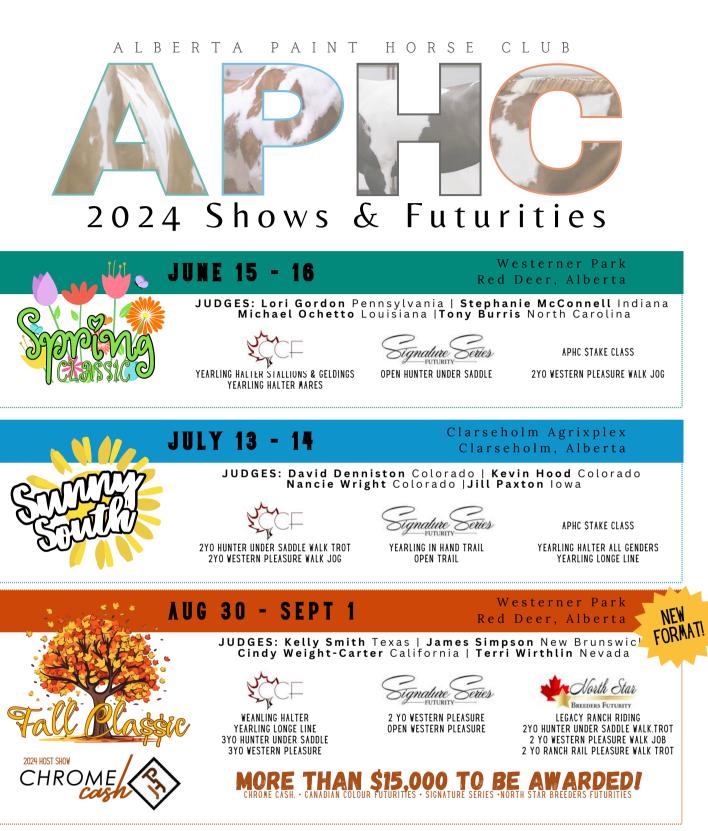

### JUNE 15-16, 2024 Westerner Park, Red Deer

### Entry & Stall Deadline Midnight, Friday June 7, 2024

JUDGES: Lori Gordon Pennsylvania Stephanie McConnell Indiana Michael Ochette Louisiana Tony Burris North Carolina

Master Entry Form 🔗 CCF Entry Form 🔗 Stalling/Camping Form 🎸