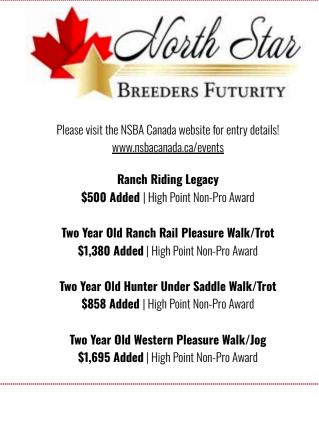

### 2024 Signature Series Classes:

1003. Hunter Under Saddle (3YO & older) - June only 2002. Yearling In Hand Trail - July only 2003. Trail (3YO & older) - July only 3007. Western Pleasure (3YO & older) - September only 3009. 2YO Western Pleasure - September only