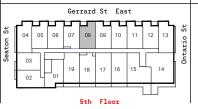

### **Stafford**

### The Austen

## 1 BEDROOM+DEN, 1 BATH

619~sq.ft.~(Interior) + 49~sq.ft.~(balcony)

Suites 505, 506, 605, 606