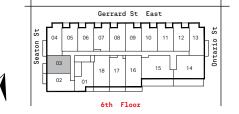

## 1 BEDROOM+DEN, 1 BATH

 $601\,\,\mathrm{sg.ft.}$  (interior) +  $49\,\,\mathrm{sg.ft.}$  (balcony)

Suites 507, 607

## 1 BEDROOM+DEN, 1 BATH

614~sq.ft. (interior) + 49~sq.ft. (balcony)

Suites 508, 608

# 1 BEDROOM+DEN, 1 BATH

614~sq.ft. (interior) + 49~sq.ft. (balcony)

Suites 509, 609

## 1 BEDROOM+DEN, 1 BATH

619~sq.ft.~(Interior) + 49~sq.ft.~(balcony)

Suites 505, 506, 605, 606

# 1 BEDROOM+DEN, 1 BATH

619 sq.ft. (interior) + 49 sq.ft. (balcony)

Suites 510, 511, 512, 610, 611, 612