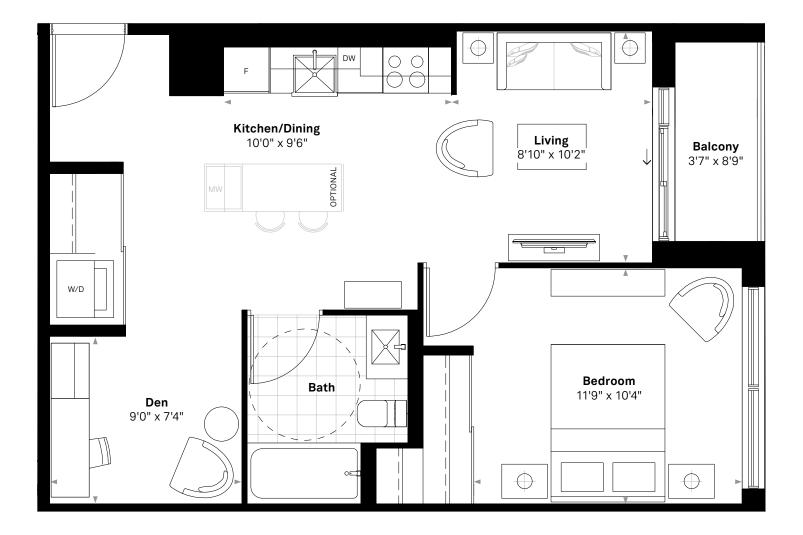

# 1 BEDROOM+DEN, 1 BATH

638 sq.ft. (interior) + 46 sq.ft. (terrace)

Suites 501, 601

56 SQ.FT. (BALCONY) Suite 601

The Bennett (BF)