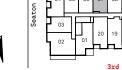

6



### **Stafford**









#### The Barnett

# 1 BEDROOM+DEN, 1 BATH

619 sq.ft. (interior) + 49 sq.ft. (balcony)

Suites 510, 511, 512, 610, 611, 612



### **Stafford**









#### The Beethoven

## 1 BEDROOM+DEN, 1 BATH

623 sq.ft. (interior) + 25 sq.ft. (terrace)

Suites 503, 603







58 SQ.FT. (BALCONY) Suite 603









The Bell

# 1 BEDROOM+DEN, 1 BATH

638 sq.ft. (interior) + 46 sq.ft. (terrace)

Suites 501, 601







56 SQ.FT. (BALCONY) Suite 601











The Bennett (BF)

## 1 BEDROOM+DEN, 1 BATH

 $640\,\,\mathrm{sg.ft.}$  (interior) +  $34\,\,\mathrm{sg.ft.}$  (balcony)

Suite 414











The Blackwell

## 1 BEDROOM+DEN, 1 BATH

 $647\,\,\text{sq.ft.}$  (interior) +  $49\,\,\text{sq.ft.}$  (balcony)

Suites 207, 307, 407





40 sq.ft. (terrace) Suite 207













The Blake (BF)

## 1 BEDROOM+DEN, 1 BATH

 $656\,\,\mathrm{SQ.FT.}$  (interior) +  $34\,\,\mathrm{SQ.FT.}$  (balcony)

Suite 403