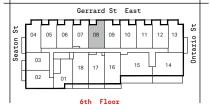

### **Stafford**

### The Austen

## 1 BEDROOM+DEN, 1 BATH

619~sq.ft.~(Interior) + 49~sq.ft.~(balcony)

Suites 505, 506, 605, 606