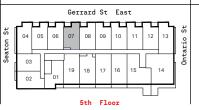

## 1 BEDROOM+DEN, 1 BATH

 $601\,\,\mathrm{sg.ft.}$  (interior) +  $49\,\,\mathrm{sg.ft.}$  (balcony)

Suites 507, 607