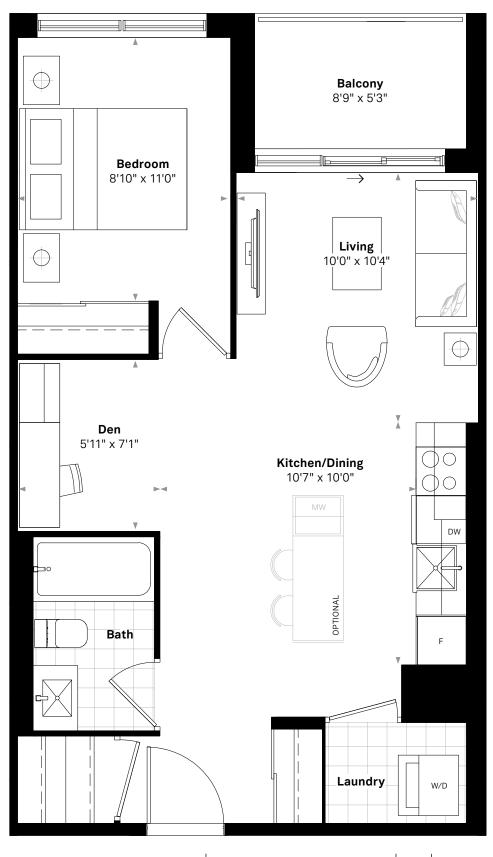

## 1 BEDROOM+DEN, 1 BATH

614~sq.ft. (interior) + 49~sq.ft. (balcony)

Suites 508, 608

### The Arnold

# 1 BEDROOM+DEN, 1 BATH

614~sq.ft. (interior) + 49~sq.ft. (balcony)

Suites 509, 609