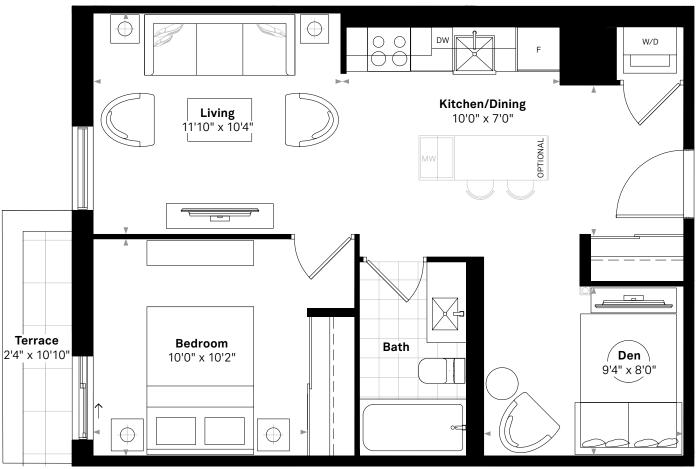

## 1 BEDROOM+DEN, 1 BATH

 $640\,\,\mathrm{sg.ft.}$  (interior) +  $34\,\,\mathrm{sg.ft.}$  (balcony)

Suite 414

The Blackwell