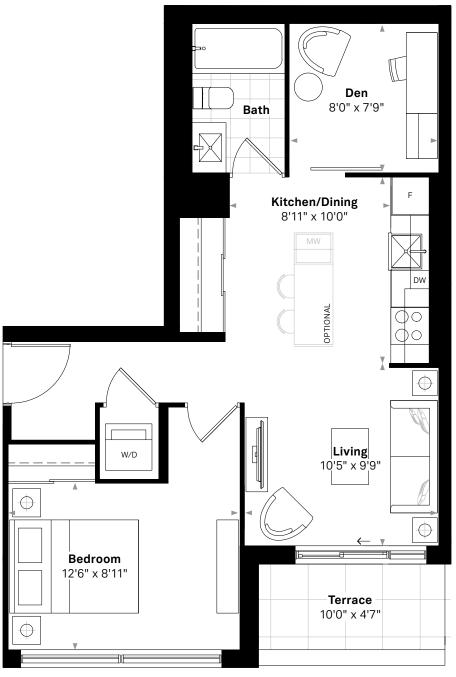

# 1 BEDROOM+DEN, 1 BATH

638 sq.ft. (interior) + 46 sq.ft. (terrace)

Suites 501, 601

56 SQ.FT. (BALCONY) Suite 601

The Bennett (BF)