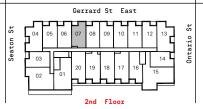

## 1 BEDROOM+DEN, 1 BATH

 $647\,\,\text{sq.ft.}$  (interior) +  $49\,\,\text{sq.ft.}$  (balcony)

Suites 207, 307, 407

40 sq.ft. (terrace) Suite 207

The Blake (BF)