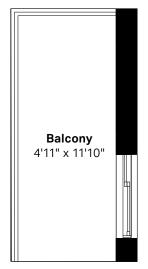

## 1 BEDROOM+DEN, 1 BATH

623 sq.ft. (interior) + 25 sq.ft. (terrace)

Suites 503, 603

58 SQ.FT. (BALCONY) Suite 603

The Bell