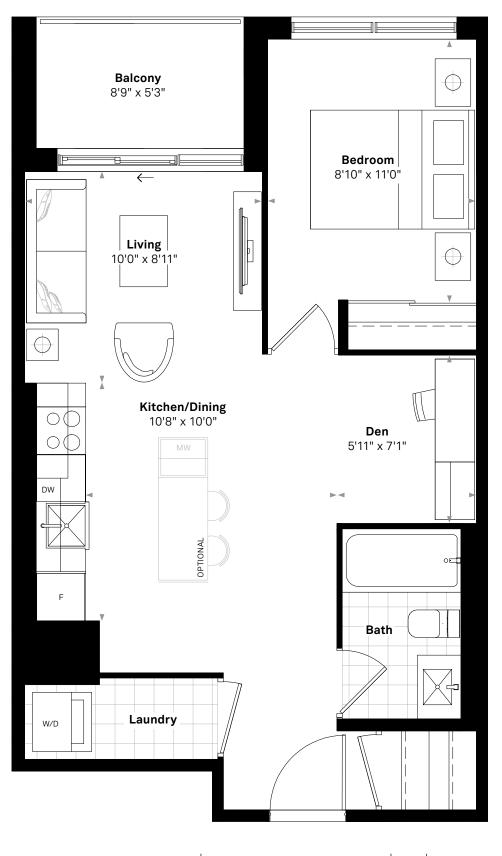

The Adam

## 1 BEDROOM+DEN, 1 BATH

 $601\,\,\mathrm{sg.ft.}$  (interior) +  $49\,\,\mathrm{sg.ft.}$  (balcony)

Suites 507, 607