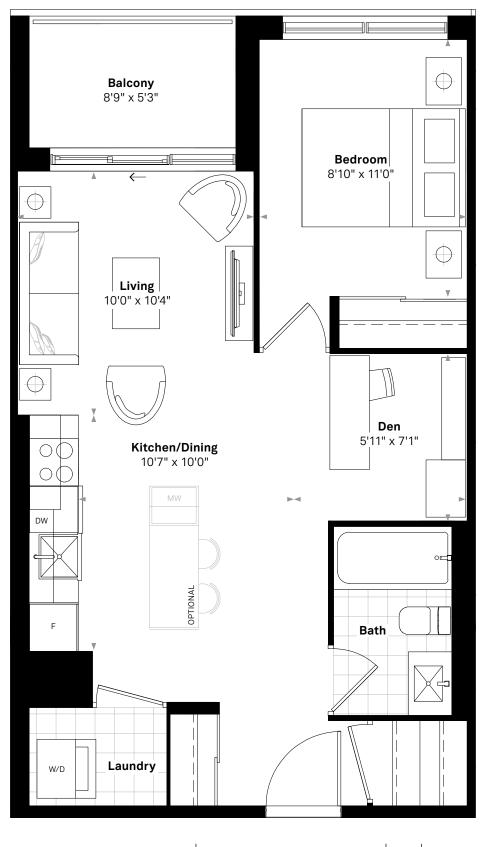

# 1 BEDROOM+DEN, 1 BATH

614~sq.ft. (interior) + 49~sq.ft. (balcony)

Suites 509, 609