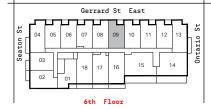

### **Stafford**

### The Austen

## 1 BEDROOM+DEN, 1 BATH

619~sq.ft.~(Interior) + 49~sq.ft.~(balcony)

Suites 505, 506, 605, 606