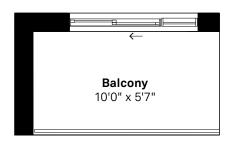

# 1 BEDROOM+DEN, 1 BATH

638 sq.ft. (interior) + 46 sq.ft. (terrace)

Suites 501, 601

56 SQ.FT. (BALCONY) Suite 601

The Bennett (BF)