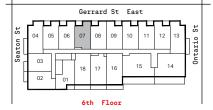

## 1 BEDROOM+DEN, 1 BATH

 $601\,\,\mathrm{sg.ft.}$  (interior) +  $49\,\,\mathrm{sg.ft.}$  (balcony)

Suites 507, 607