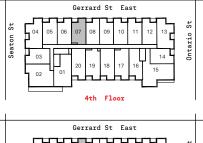

## 1 BEDROOM+DEN, 1 BATH

 $647\,\,\text{sq.ft.}$  (interior) +  $49\,\,\text{sq.ft.}$  (balcony)

Suites 207, 307, 407

40 sq.ft. (terrace) Suite 207

The Blake (BF)