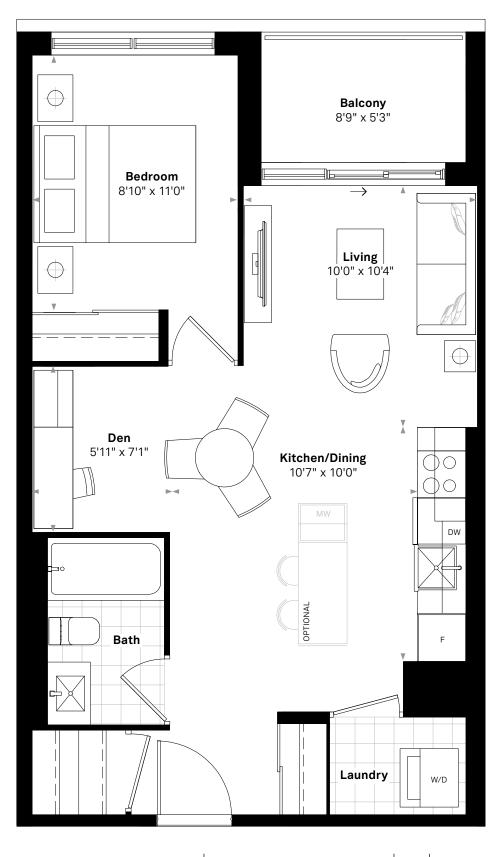

## 1 BEDROOM+DEN, 1 BATH

619~sq.ft.~(Interior) + 49~sq.ft.~(balcony)

Suites 505, 506, 605, 606

### **Stafford**