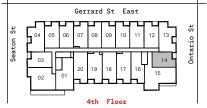

## 1 BEDROOM+DEN, 1 BATH

 $647\,\,\text{sq.ft.}$  (interior) +  $49\,\,\text{sq.ft.}$  (balcony)

Suites 207, 307, 407

40 sq.ft. (terrace) Suite 207

The Blake (BF)