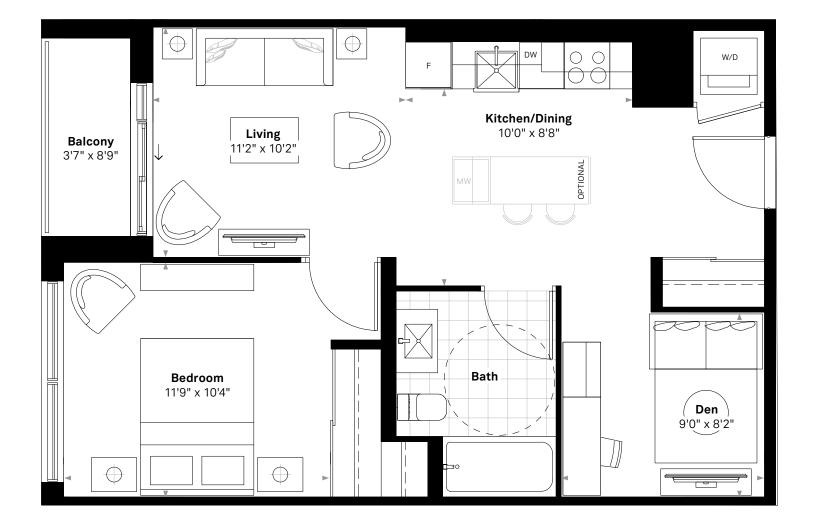

## 1 BEDROOM+DEN, 1 BATH

 $640\,\,\mathrm{sg.ft.}$  (interior) +  $34\,\,\mathrm{sg.ft.}$  (balcony)

Suite 414

The Blackwell