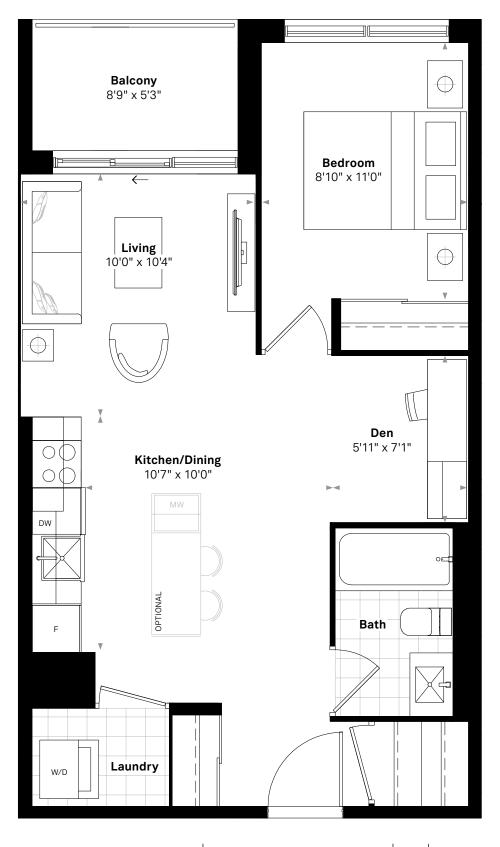

#### The Anderson

## 1 BEDROOM+DEN, 1 BATH

614~sq.ft. (interior) + 49~sq.ft. (balcony)

Suites 508, 608