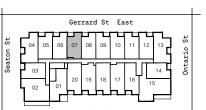

## 1 BEDROOM+DEN, 1 BATH

 $647\,\,\text{sq.ft.}$  (interior) +  $49\,\,\text{sq.ft.}$  (balcony)

Suites 207, 307, 407

40 sq.ft. (terrace) Suite 207

The Blake (BF)