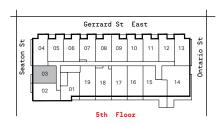

## 1 BEDROOM+DEN, 1 BATH

 $601\,\,\mathrm{sg.ft.}$  (interior) +  $49\,\,\mathrm{sg.ft.}$  (balcony)

Suites 507, 607

## 1 BEDROOM+DEN, 1 BATH

614~sq.ft. (interior) + 49~sq.ft. (balcony)

Suites 508, 608

# 1 BEDROOM+DEN, 1 BATH

614~sq.ft. (interior) + 49~sq.ft. (balcony)

Suites 509, 609

## 1 BEDROOM+DEN, 1 BATH

619~sq.ft.~(Interior) + 49~sq.ft.~(balcony)

Suites 505, 506, 605, 606

# 1 BEDROOM+DEN, 1 BATH

619 sq.ft. (interior) + 49 sq.ft. (balcony)

Suites 510, 511, 512, 610, 611, 612