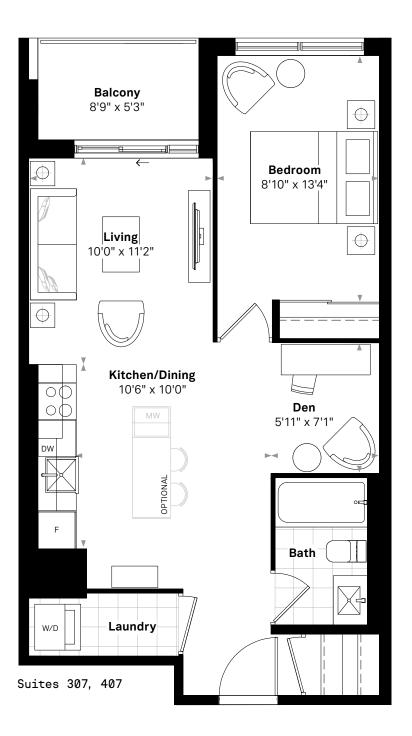

## 1 BEDROOM+DEN, 1 BATH

 $647\,\,\text{sq.ft.}$  (interior) +  $49\,\,\text{sq.ft.}$  (balcony)

Suites 207, 307, 407

40 sq.ft. (terrace) Suite 207

The Blake (BF)