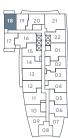

### Park Suites - 1DL

LAKESIDE

RESIDENCES

iliterior area.

619 SF / Suite 20

exterior area: MIN 111 SF MAX 115 SF

Park Suites – floor 2

18 19 20 21 17 16 2 22 15 01 14 02 13 03 12 04 11 05 10 06