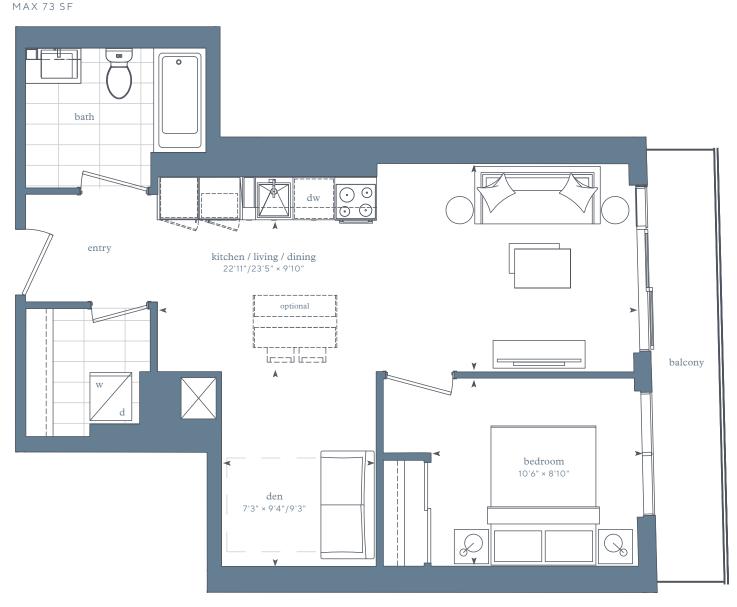

## Park Suites - 1DP

590 SF / Suite 12

exterior area (if available):

MIN 49 SF

MAX 111 SF

RESIDENCES

Park Suites floor 3

Park Suites floors 4-5

Park Suites floors 6-7

Park Suites floor 8

Park Suites floors 9-13