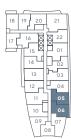

## Park Suites - 1DF

631 SF / Suite 05 | 650 SF / Suite 06

exterior area: MIN 59 SF

RESIDENCES

Park Suites floor 3

Park Suites floors 4-5

Park Suites floors 6-7

Park Suites floor 8

Park Suites floors 9-13