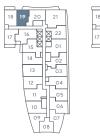

## Park Suites - 1DJ

interior area:

577 SF / Suite 18

exterior area:

97 SF

RESIDENCES

Park Suites – floor 2

10 19 20 21 17 16 8 22 13 03 12 04 11 05 10 06

Park Suites – floor 3

Park Suites – floors 4-5

Park Suites – floors 6-7