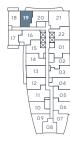

### Park Suites - 1DL

LAKESIDE

RESIDENCES

iliterior area.

619 SF / Suite 20

exterior area: MIN 111 SF MAX 115 SF

Park Suites – floor 2

18 19 20 21 17 16 2 22 15 01 14 02 13 03 12 04 11 05 10 06

Park Suites – floor 3

Park Suites – floors 4-5

Park Suites – floors 6-7