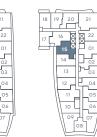

## Park Suites - 1DJ

interior area:

577 SF / Suite 18

exterior area:

97 SF

RESIDENCES

Park Suites – floor 2

10 19 20 21 17 16 8 22 13 03 12 04 11 05 10 06

Park Suites – floor 3

Park Suites – floors 4-5

Park Suites – floors 6-7