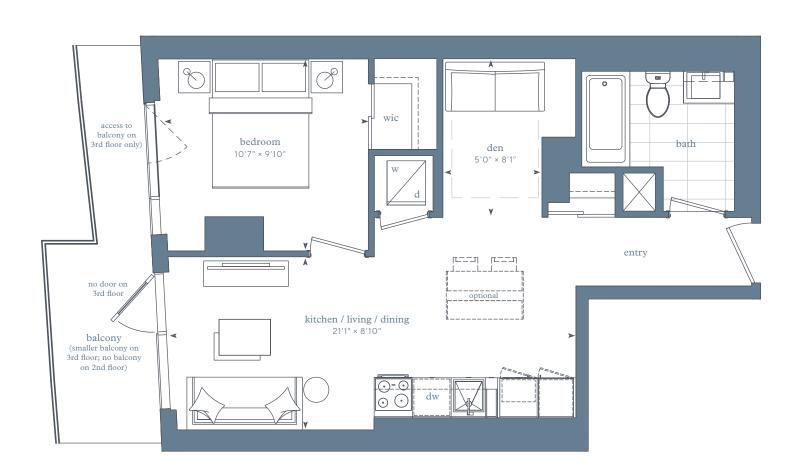

## Park Suites - 1DN

interior area:

616 SF / Suite 10 (656 SF on 8th floor + above)

exterior area:

MIN 75 SF

MAX 107 SF

RESIDENCES