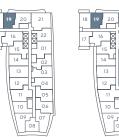

## LAKESIDE

RESIDENCES

18 19 20 21 17 16 22 17 15 01 14 02 13 03

Park Suites – floor 3

Park Suites – floors 4-5

Park Suites – floors 6-7