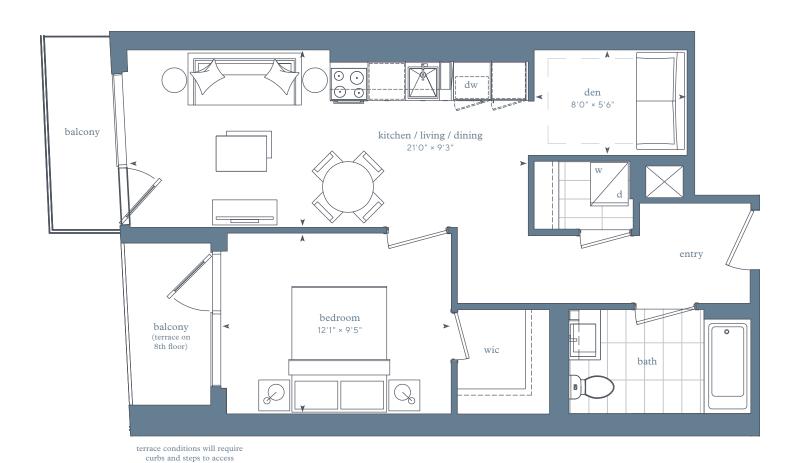

# Park Suites - 1DB

625 SF / Suite 15, 08, 04

exterior area: MIN 96 SF MAX 110 SF

RESIDENCES

terrace conditions will require curbs and steps to access