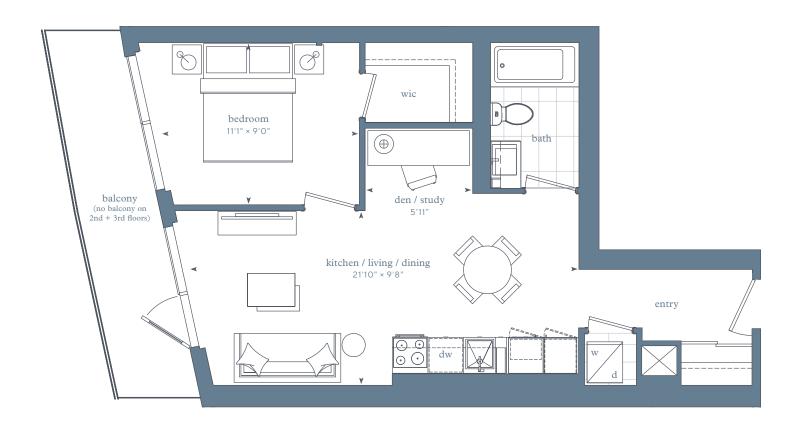

## Park Suites - 1DN

interior area:

616 SF / Suite 10 (656 SF on 8th floor + above)

exterior area:

MIN 75 SF

MAX 107 SF

RESIDENCES