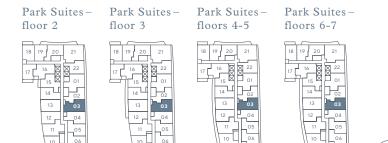

## LAKESIDE

RESIDENCES

Park Suites -Park Suites floor 2 floor 3

Park Suites floors 4-5

Park Suites -

floors 6-7

## Park Suites - 1DJ

interior area:

577 SF / Suite 18

exterior area:

97 SF

RESIDENCES

Park Suites – floor 2

10 19 20 21 17 16 8 22 13 03 12 04 11 05 10 06

Park Suites – floor 3

Park Suites – floors 4-5

Park Suites – floors 6-7