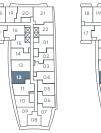

## Park Suites - 1DP

590 SF / Suite 12

exterior area (if available):

MIN 49 SF

MAX 111 SF

RESIDENCES

Park Suites floor 3

Park Suites floors 4-5

Park Suites floors 6-7

Park Suites floor 8

Park Suites floors 9-13