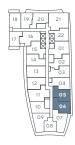

## Park Suites - 1DF

631 SF / Suite 05 | 650 SF / Suite 06

exterior area: MIN 59 SF

RESIDENCES

Park Suites floor 3

Park Suites floors 4-5

Park Suites floors 6-7

Park Suites floor 8

Park Suites floors 9-13