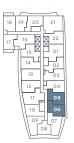

## Park Suites - 1DF

631 SF / Suite 05 | 650 SF / Suite 06

exterior area: MIN 59 SF

RESIDENCES

Park Suites floor 3

Park Suites floors 4-5

Park Suites floors 6-7

Park Suites floor 8

Park Suites floors 9-13