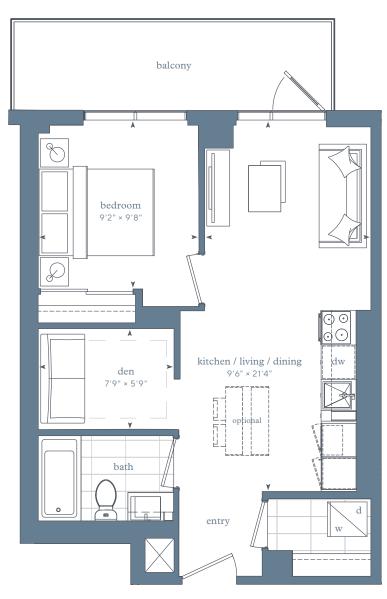

## Park Suites - 1DJ

interior area:

577 SF / Suite 18

exterior area:

97 SF

RESIDENCES

Park Suites – floor 2

10 19 20 21 17 16 8 22 13 03 12 04 11 05 10 06