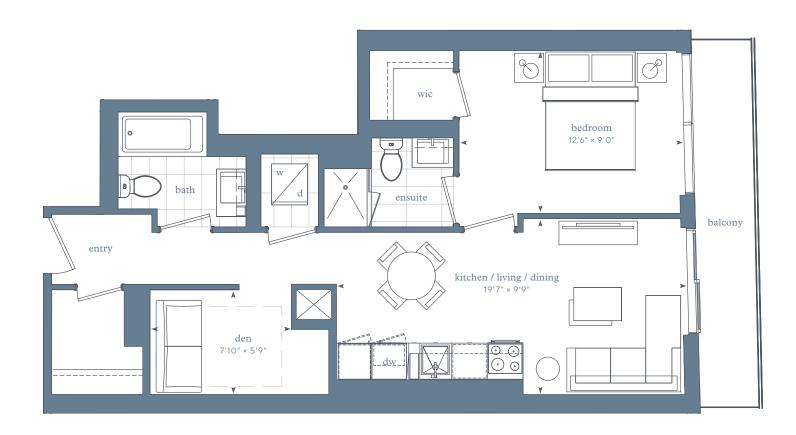

# Park Suites - 1DB

625 SF / Suite 15, 08, 04

exterior area: MIN 96 SF MAX 110 SF

RESIDENCES

terrace conditions will require curbs and steps to access