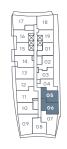

## Park Suites - 1DF

631 SF / Suite 05 | 650 SF / Suite 06

exterior area: MIN 59 SF

RESIDENCES

Park Suites floor 3

Park Suites floors 4-5

Park Suites floors 6-7

Park Suites floor 8

Park Suites floors 9-13