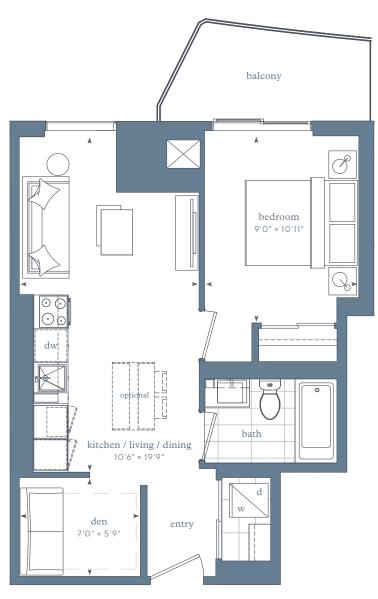

#### Park Suites - 1DK

531 SF / Suite 19

exterior area:

MIN 62 SF

MAX 80 SF

## LAKESIDE

RESIDENCES



Park Suites -Park Suites floor 2 floor 3





Park Suites floors 4-5





Park Suites -

floors 6-7







## Park Suites - 1DJ

interior area:

577 SF / Suite 18

exterior area:

97 SF



RESIDENCES



Park Suites – floor 2

10 19 20 21 17 16 8 22 13 03 12 04 11 05 10 06

Park Suites – floor 3



Park Suites – floors 4-5



Park Suites – floors 6-7









## Park Suites - 1MC

interior area:

587-605 SF / Suite 10

exterior area (if available):

MIN 83 SF

MAX 92 SF



RESIDENCES







Park Suites – floor 3



Park Suites -







## Park Suites - 1DP

590 SF / Suite 12

exterior area (if available):

MIN 49 SF

MAX 111 SF



RESIDENCES







Park Suites floor 3



Park Suites floors 4-5



Park Suites floors 6-7



Park Suites floor 8





Park Suites floors 9-13









## Park S