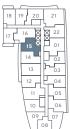

#### Park Suites - 1DE+

interior area:

666 SF / Suite 03

exterior area:

MIN 59 SF

MAX 71 SF

RESIDENCES