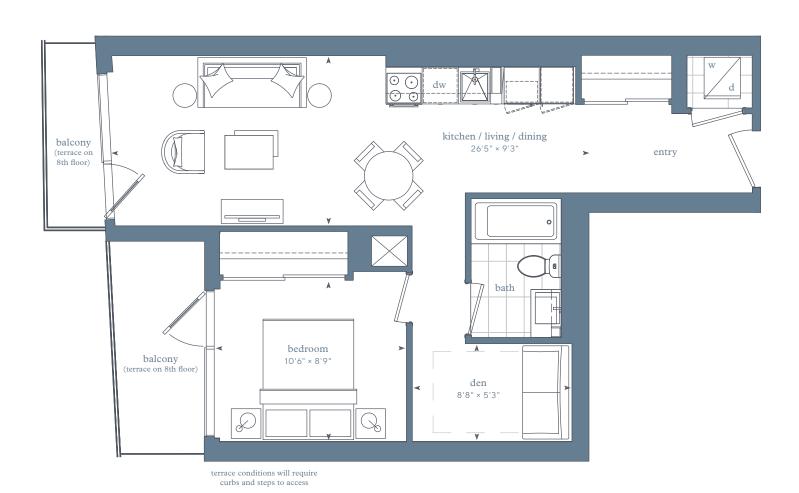

# Park Suites - 1DB

625 SF / Suite 15, 08, 04

exterior area: MIN 96 SF MAX 110 SF

RESIDENCES

terrace conditions will require curbs and steps to access