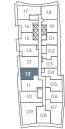

### Park Suites - 1DL

LAKESIDE

RESIDENCES

iliterior area.

619 SF / Suite 20

exterior area: MIN 111 SF MAX 115 SF

Park Suites – floor 2

18 19 20 21 17 16 2 22 15 01 14 02 13 03 12 04 11 05 10 06