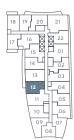

## Park Suites - 1DP

590 SF / Suite 12

exterior area (if available):

MIN 49 SF

MAX 111 SF

RESIDENCES

Park Suites floor 3

Park Suites floors 4-5

Park Suites floors 6-7

Park Suites floor 8

Park Suites floors 9-13