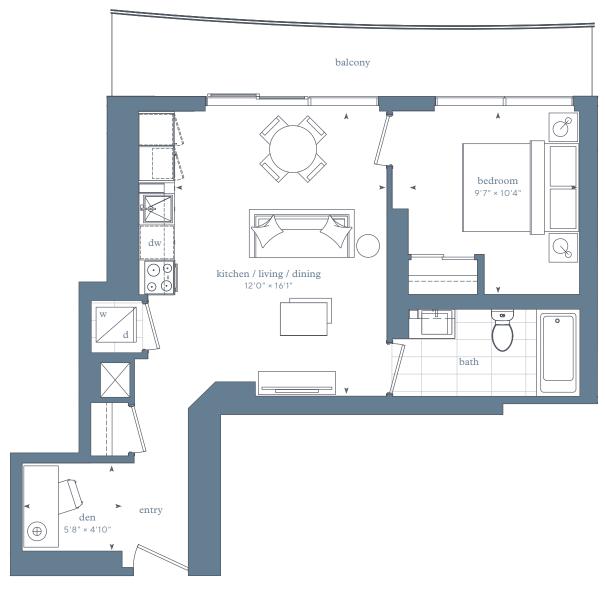

## Park Suites - 1DN

interior area:

616 SF / Suite 10 (656 SF on 8th floor + above)

exterior area:

MIN 75 SF

MAX 107 SF

RESIDENCES