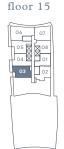

# Park Suites - 1DC

interior area:

655 SF / Suite 16, 09, 05

exterior area: MIN 88 SF MAX 115 SF . -- - - -

LAKESIDE

RESIDENCES

Park Suites – floors 9-13

Park Suites -

floor 14

Park Suites -

floor 15