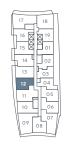

## Park Suites - 1DJ

interior area:

577 SF / Suite 18

exterior area:

97 SF

RESIDENCES

Park Suites – floor 2

10 19 20 21 17 16 8 22 13 03 12 04 11 05 10 06