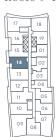

8 19 20 21 17 16 2 22 15 01 14 02 13 03 12 04 11 05 10 06

Park Suites – floor 3



Park Suites – floors 4-5



Park Suites – floors 6-7







# Park Suites - 1DB

625 SF / Suite 15, 08, 04

exterior area: MIN 96 SF MAX 110 SF



RESIDENCES



terrace conditions will require curbs and steps to access

#### Park Suites floor 8

Park Suites floors 9-13







Park Suites -Park Suites floor 15









## Park Suites - 1DF

631 SF / Suite 05 | 650 SF / Suite 06

exterior area: MIN 59 SF



RESIDENCES







Park Suites floor 3



Park Suites floors 4-5



Park Suites floors 6-7



Park Suites floor 8



Park Suites floors 9-13









## Park Suites - 1DA

interior area:

634 SF

exterior area:

MAX 95 SF

MIN 83 SF

# LAKESIDE

RESIDENCES



Park Suites -Park Suites floor 8 floors 9-13







floor 14

Park Suites -





Park Suites -







# Park Suites - 1DC

interior area:

655 SF / Suite 16, 09, 05

exterior area: MIN 88 SF MAX 115 SF . -- - - -

LAKESIDE

RESIDENCES





Park Suites – floors 9-13







Park Suites -

floor 14



Park Suites -

floor 15







#### Park Suites - 1DE+

interior area:

666 SF / Suite 03

exterior area:

MIN 59 SF

MAX 71 SF



RESIDENCES









## Park Suites - 1DI

interior area:

670 SF / Suite 15

exterior area:

MIN 43 SF

MAX 56 SF

## LAKESIDE

RESIDENCES





18 19 20 21 17 16 22 17 15 01 14 02 13 03

Park Suites – floor 3



Park Suites – floors 4-5



Park Suites – floors 6-7