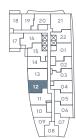

## Park Suites - 1DP

590 SF / Suite 12

exterior area (if available):

MIN 49 SF

MAX 111 SF

RESIDENCES

Park Suites floor 3

Park Suites floors 4-5

Park Suites floors 6-7

Park Suites floor 8

Park Suites floors 9-13