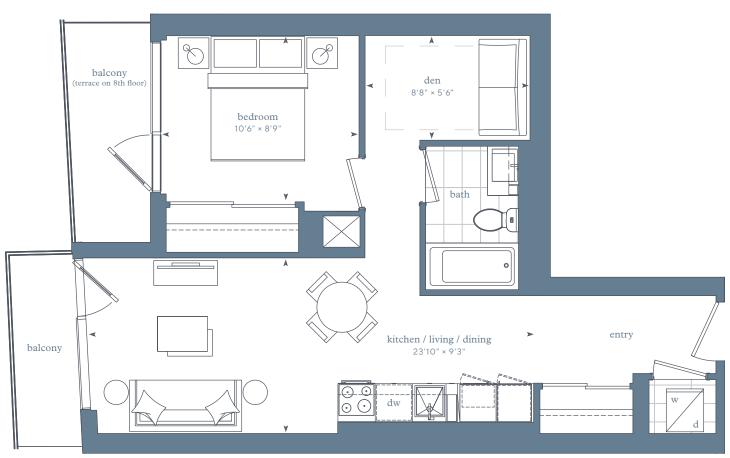

## Park Suites - 1DN

interior area:

616 SF / Suite 10 (656 SF on 8th floor + above)

exterior area:

MIN 75 SF

MAX 107 SF

RESIDENCES

## Park Suites – floors 6-7

Park Suites -

floors 9-13