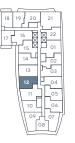

## Park Suites - 1DP

590 SF / Suite 12

exterior area (if available):

MIN 49 SF

MAX 111 SF

RESIDENCES

Park Suites floor 3

Park Suites floors 4-5

Park Suites floors 6-7

Park Suites floor 8

Park Suites floors 9-13