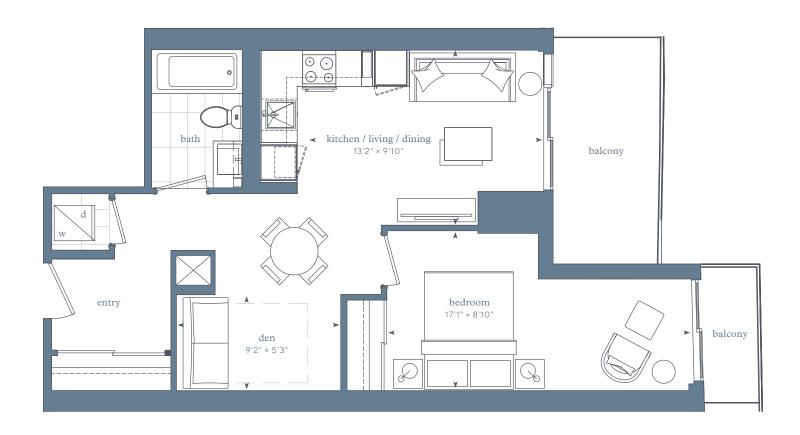

## Park Suites - 1DP

590 SF / Suite 12

exterior area (if available):

MIN 49 SF

MAX 111 SF

RESIDENCES

Park Suites floor 3

Park Suites floors 4-5

Park Suites floors 6-7

Park Suites floor 8

Park Suites floors 9-13