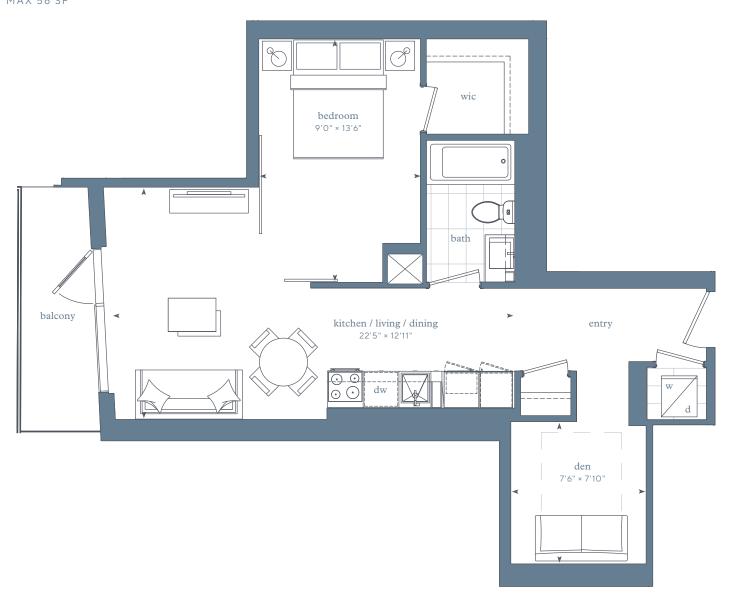

#### Park Suites - 1DE+

interior area:

666 SF / Suite 03

exterior area:

MIN 59 SF

MAX 71 SF

RESIDENCES