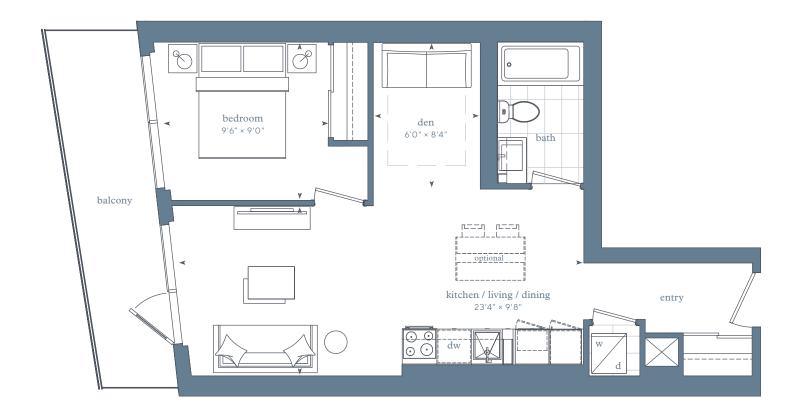

## Park Suites - 1MC

interior area:

587-605 SF / Suite 10

exterior area (if available):

MIN 83 SF

MAX 92 SF

RESIDENCES

Park Suites – floor 3