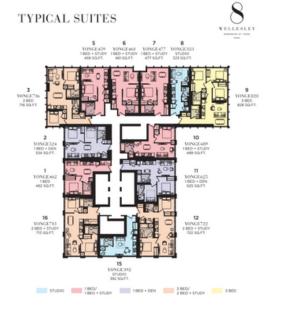

## **Suite Highlights**

- ⇒ Smooth finished ceilings throughout
- ⇒ Choice of flooring throughout entry, kitchen, dining, living areas and bedrooms from builder's standard samples
- ⇒ Painted baseboards, door frames and casings
- ⇒ 599 Units ranging from 315Sq.Ft to 1,300Sq.Ft
- ⇒ Integrated linear Kitchens
- $\Rightarrow$  Gold-toned display shelving, organic materials & ioen concept designs

| TYPE                  | Starting Price Ranges |
|-----------------------|-----------------------|
| Studio (north facing) | Low/Mid \$500K        |
| Studio (south facing) | Mid/High \$500K       |
| 1 Bedroom             | High \$600K           |
| 1 Bedroom + Den       | Low \$800K            |
| 2 Bedroom             | Mid \$800-\$900K      |
| 3 Bedroom             | High \$900K           |