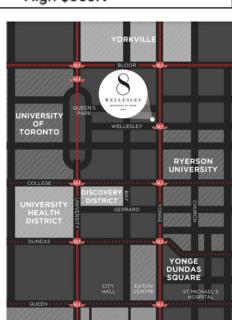

## EIGHT IS HOME TO THE NEXT GENERATION OF TORONTO'S ELITE.

Welcome to 8 Wellesley, a lifestyle directly on Yonge Street and close to everything that matters. Yorkville, U of T, Ryerson, the Eaton Centre, Financial District, Discovery District, Yonge-Dundas Square. A home just steps to the subway, taking you everywhere you want to go. At the corner of Yonge and Wellesley, close to worldclass shopping, world-class universities, world-renowned business centres, and on a street recognized the world over, 8 Wellesley is the perfect choice for students and professionals who share a desire to live in the city's most sought-after spot.