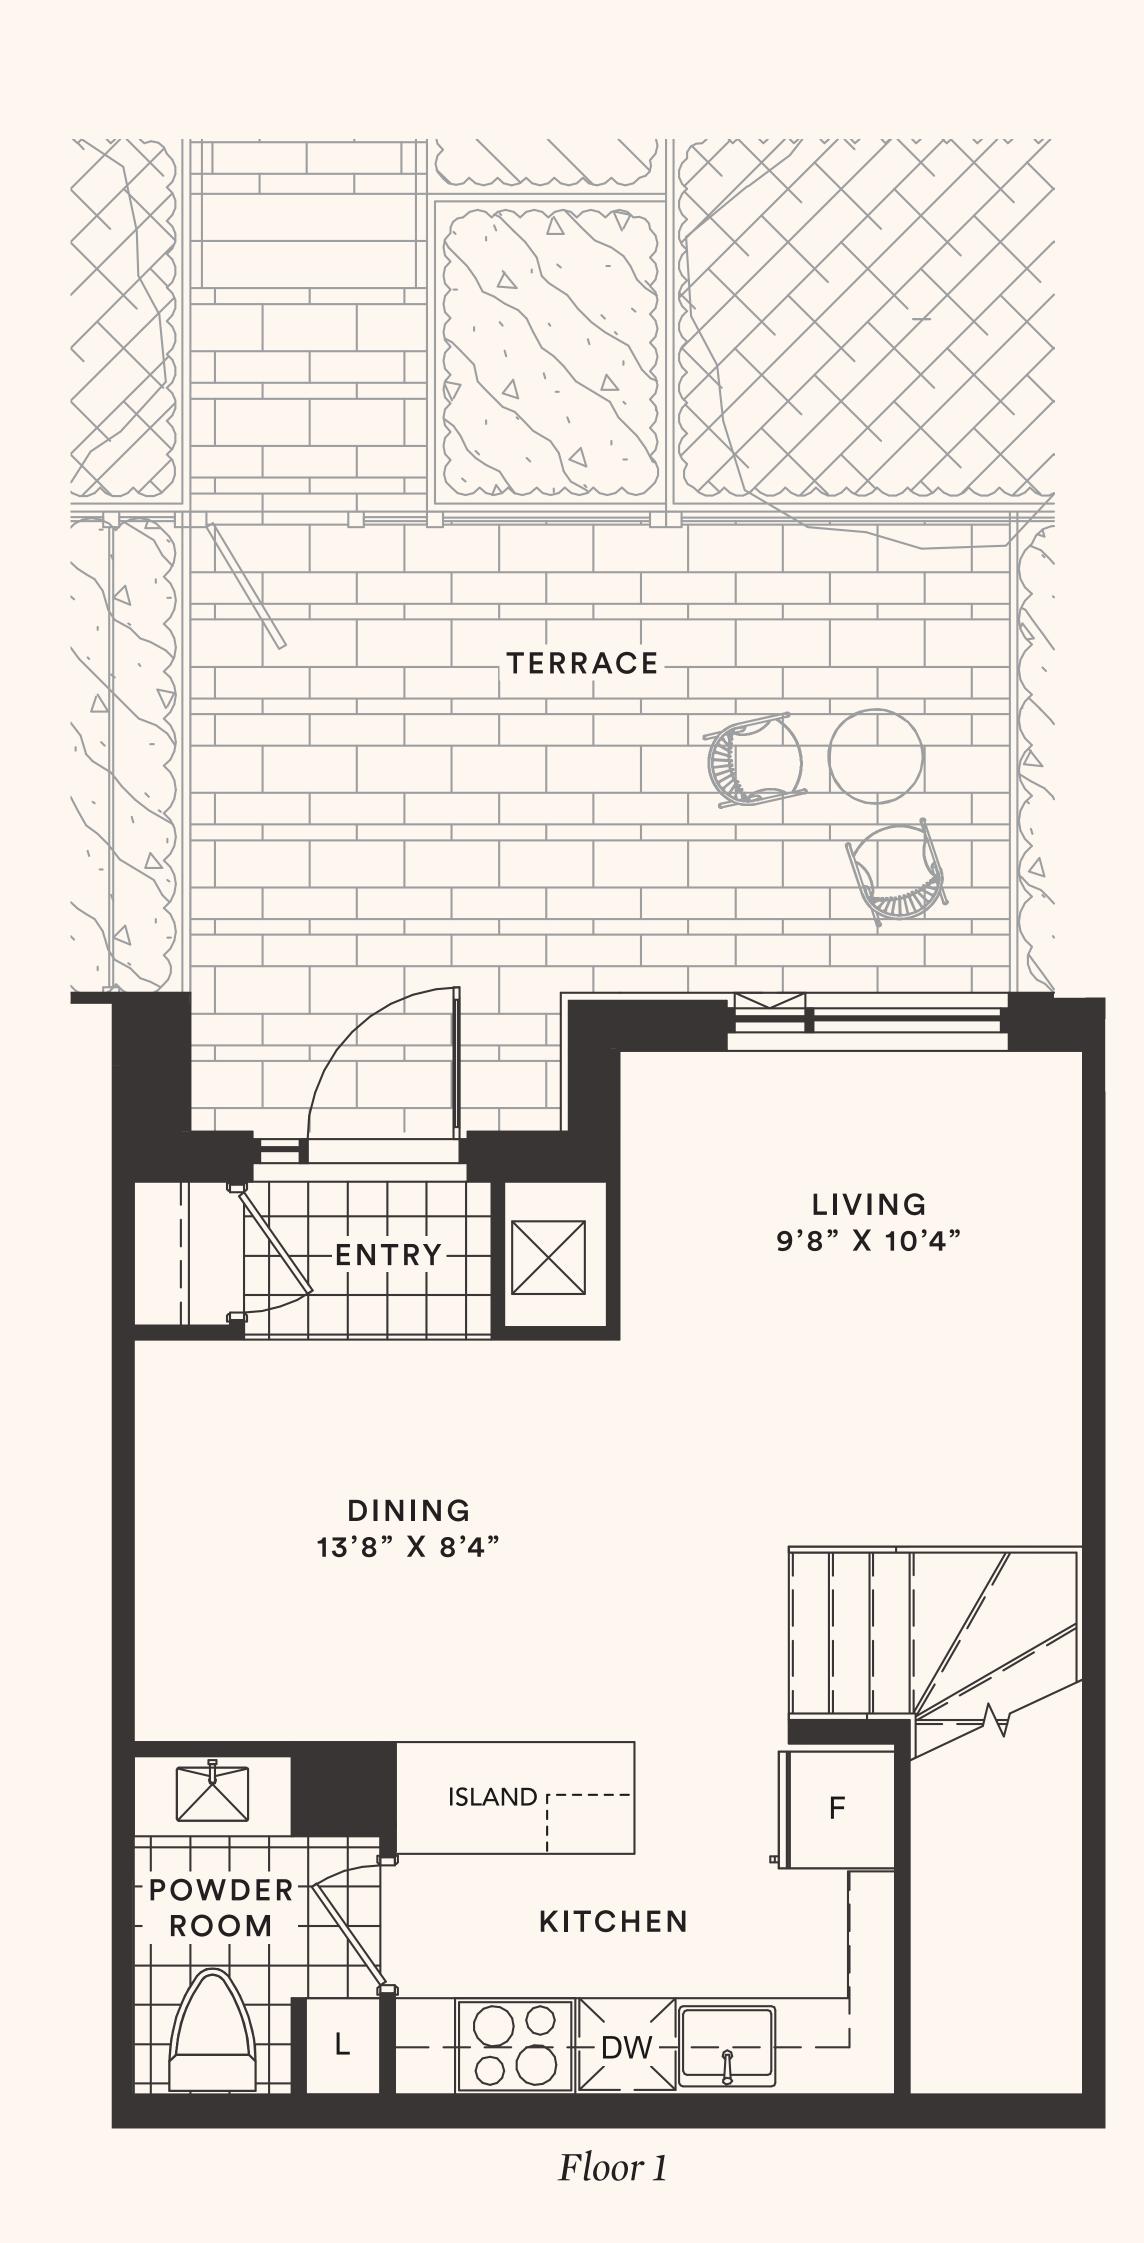

#### The Basil TH 1

TWO BEDROOM + DEN

Suite area: 1242 sq.ft.

Outdoor area: 216+31 sq.ft.

Total area: 1489 sq.ft.

Floor 1

Floor 2