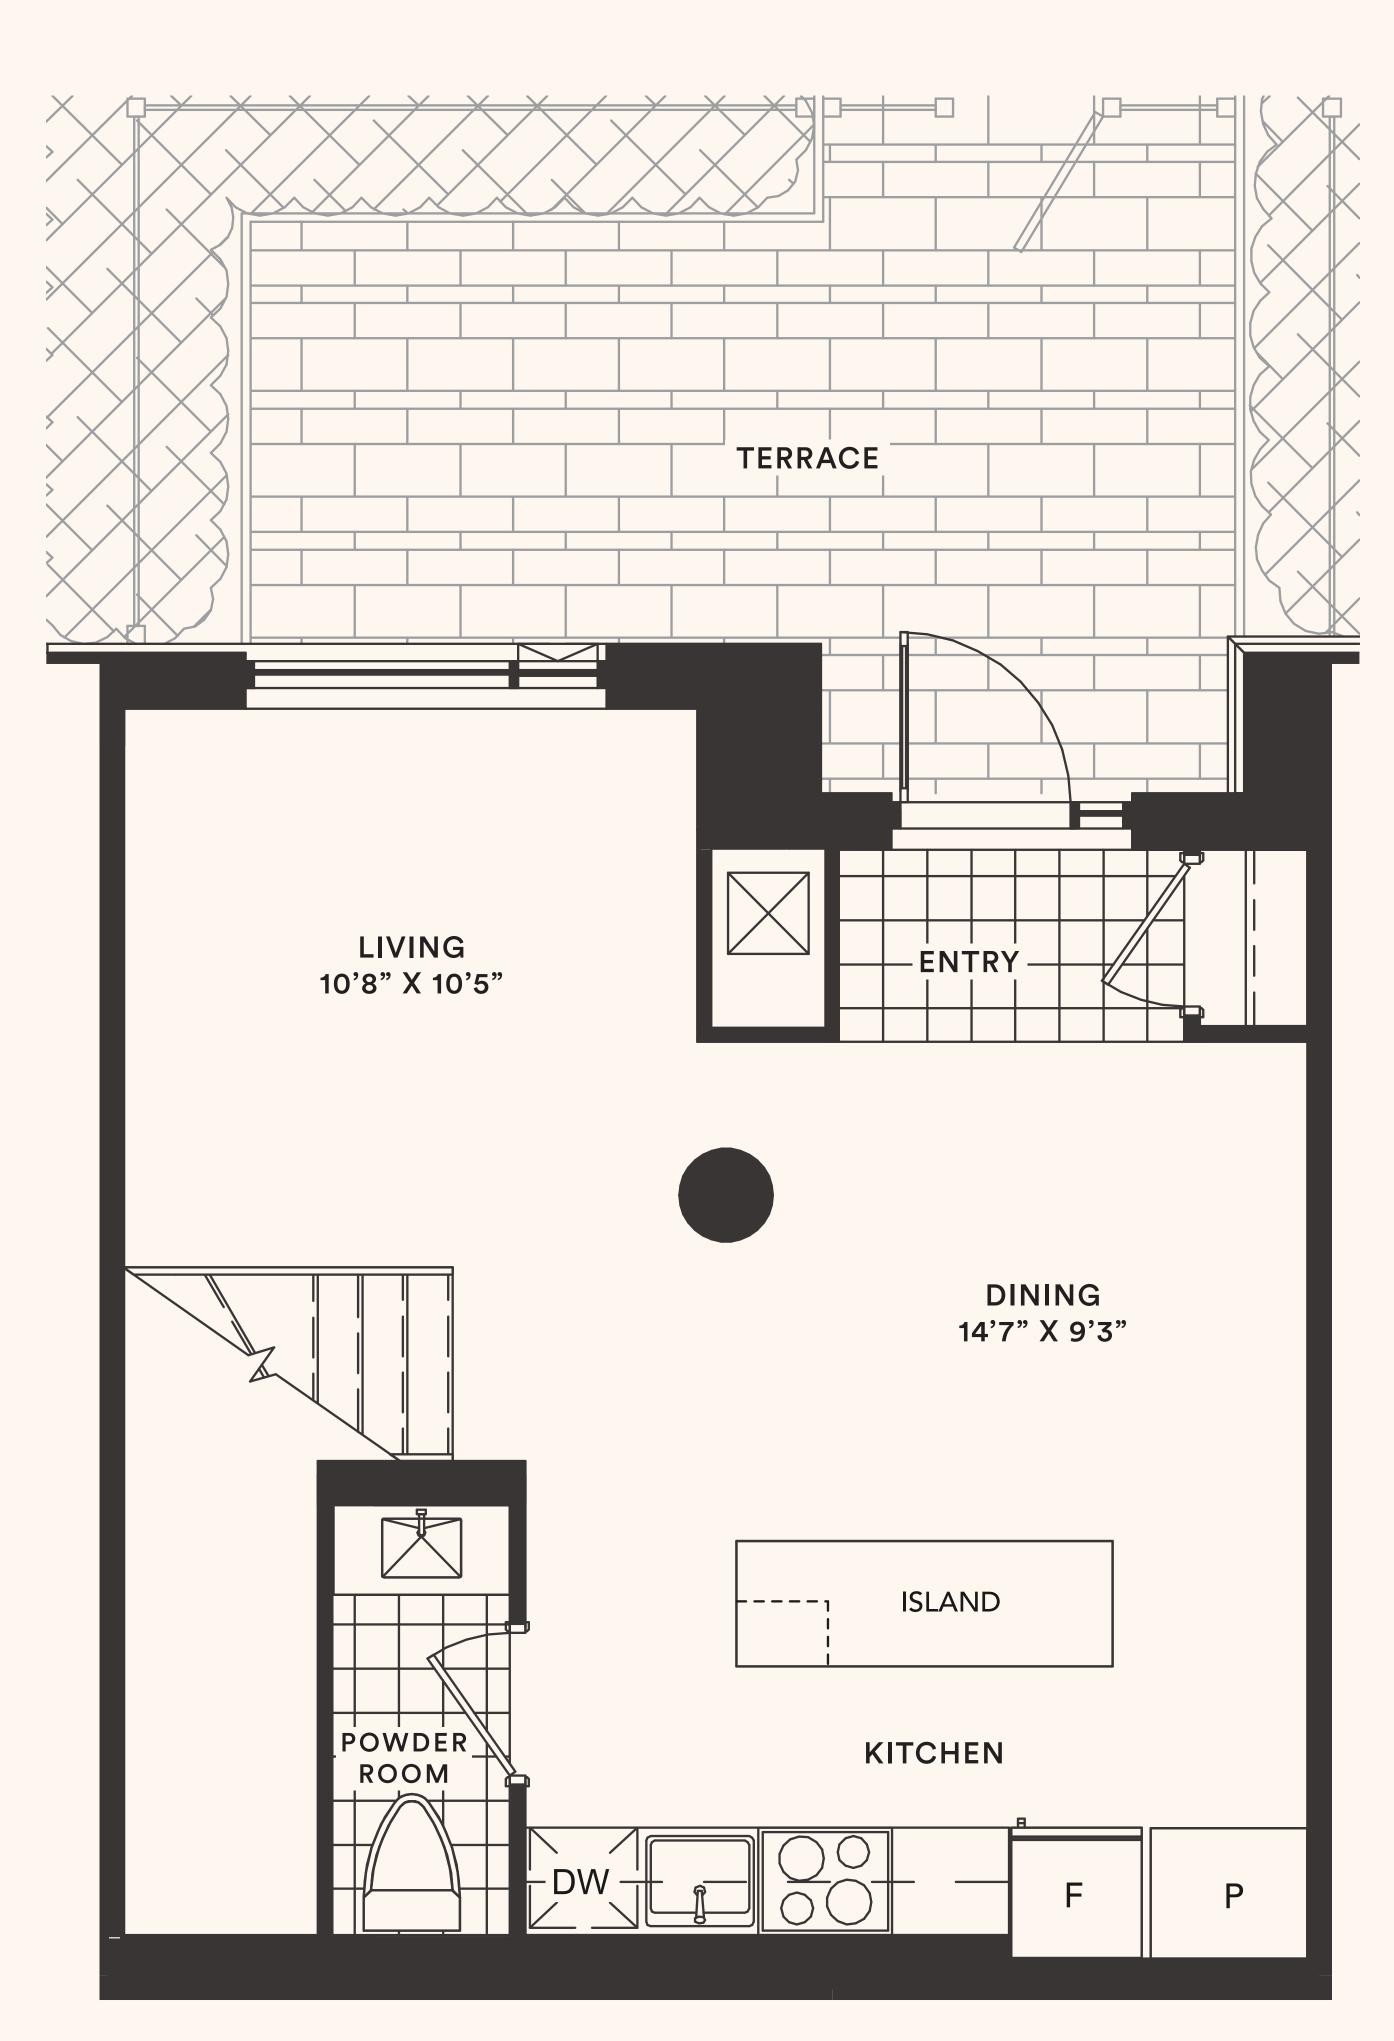

# The Fleur TH7

THREE BEDROOM + DEN

Suite area: 1471 sq.ft.

Outdoor area: 226+31 sq.ft.

Total area: 1728 sq.ft.

Floor 1

Floor 2