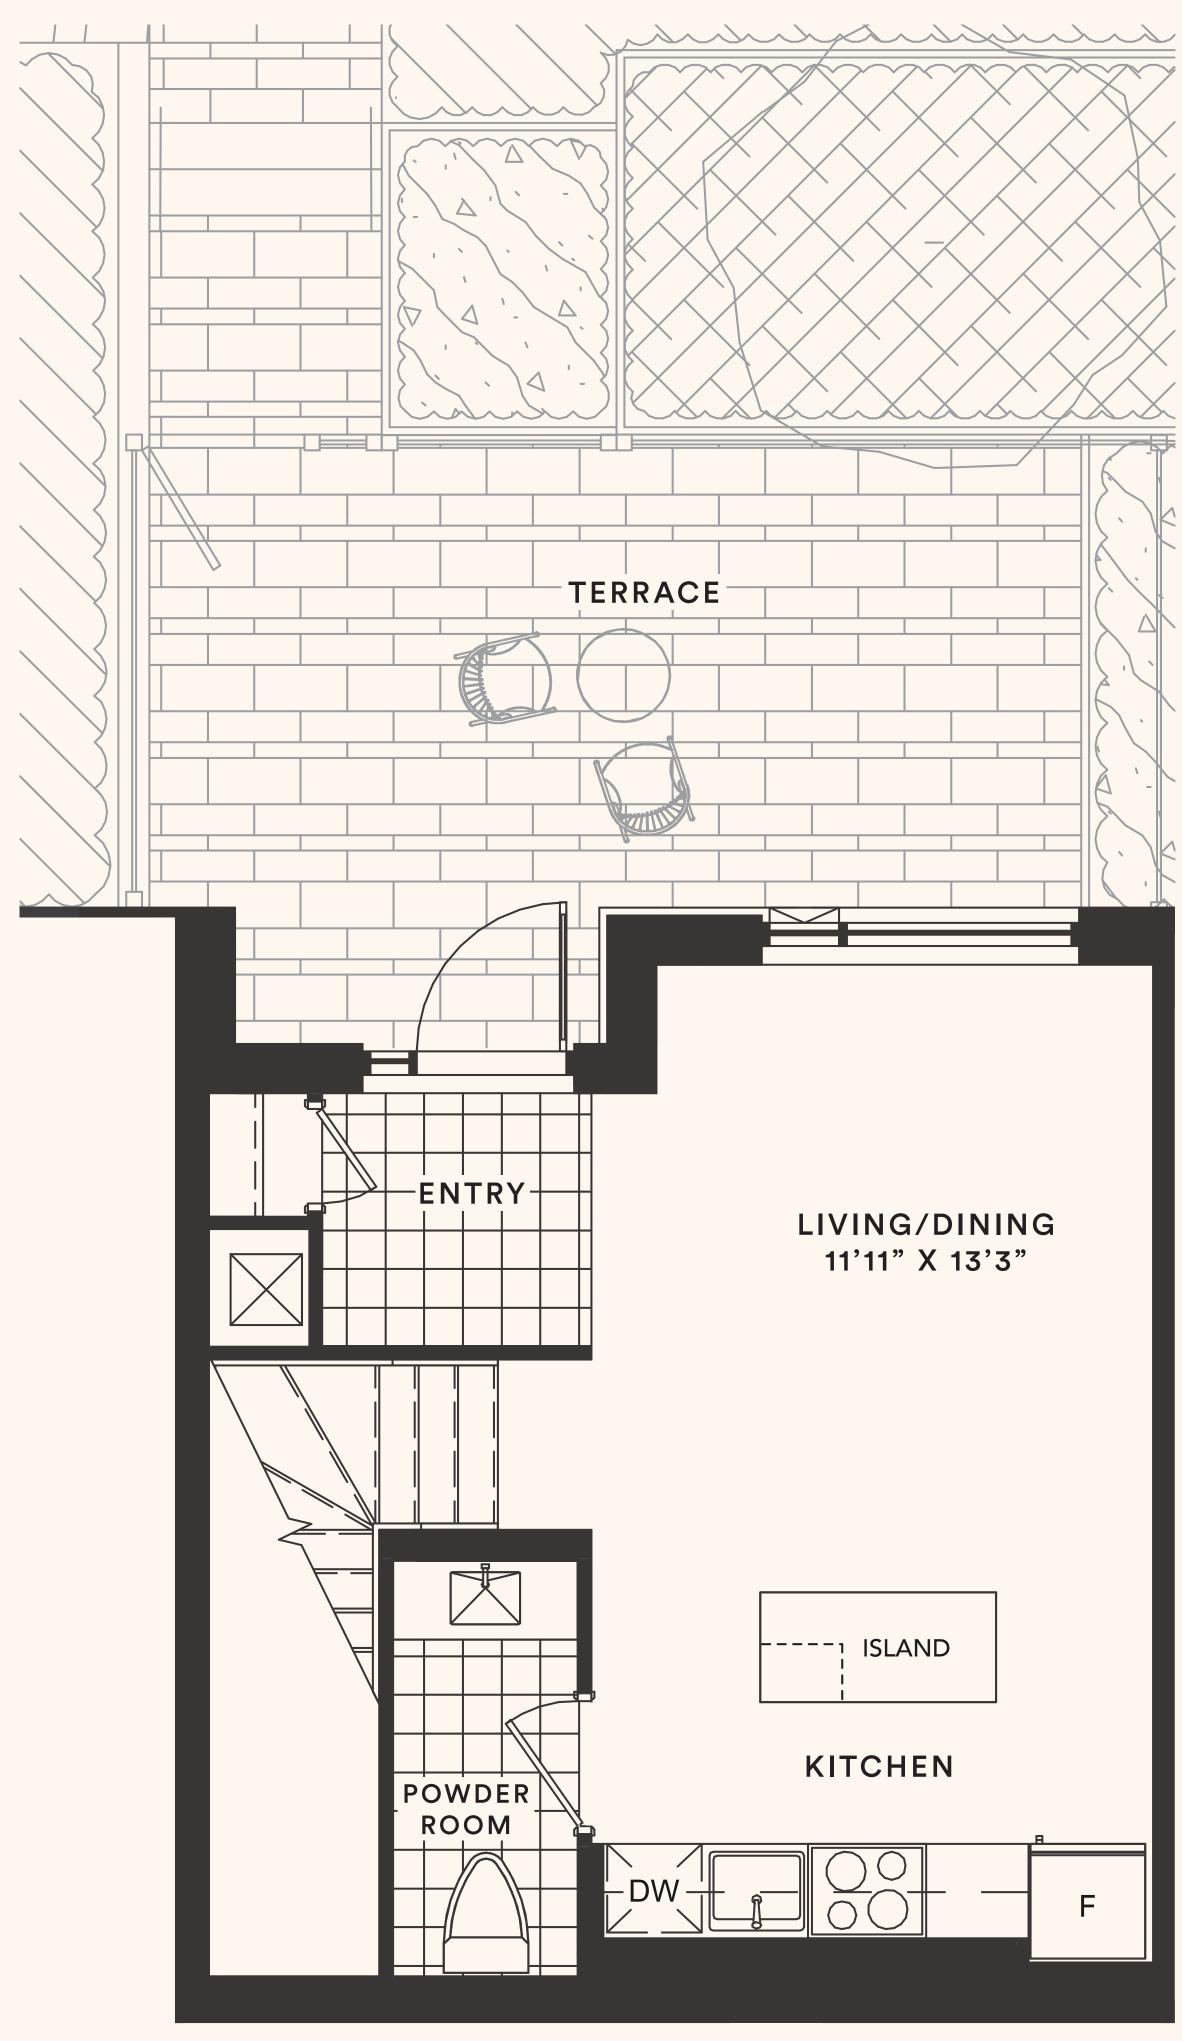

#### The Basil TH 1

TWO BEDROOM + DEN

Suite area: 1242 sq.ft.

Outdoor area: 216+31 sq.ft.

Total area: 1489 sq.ft.

Floor 1

Floor 2