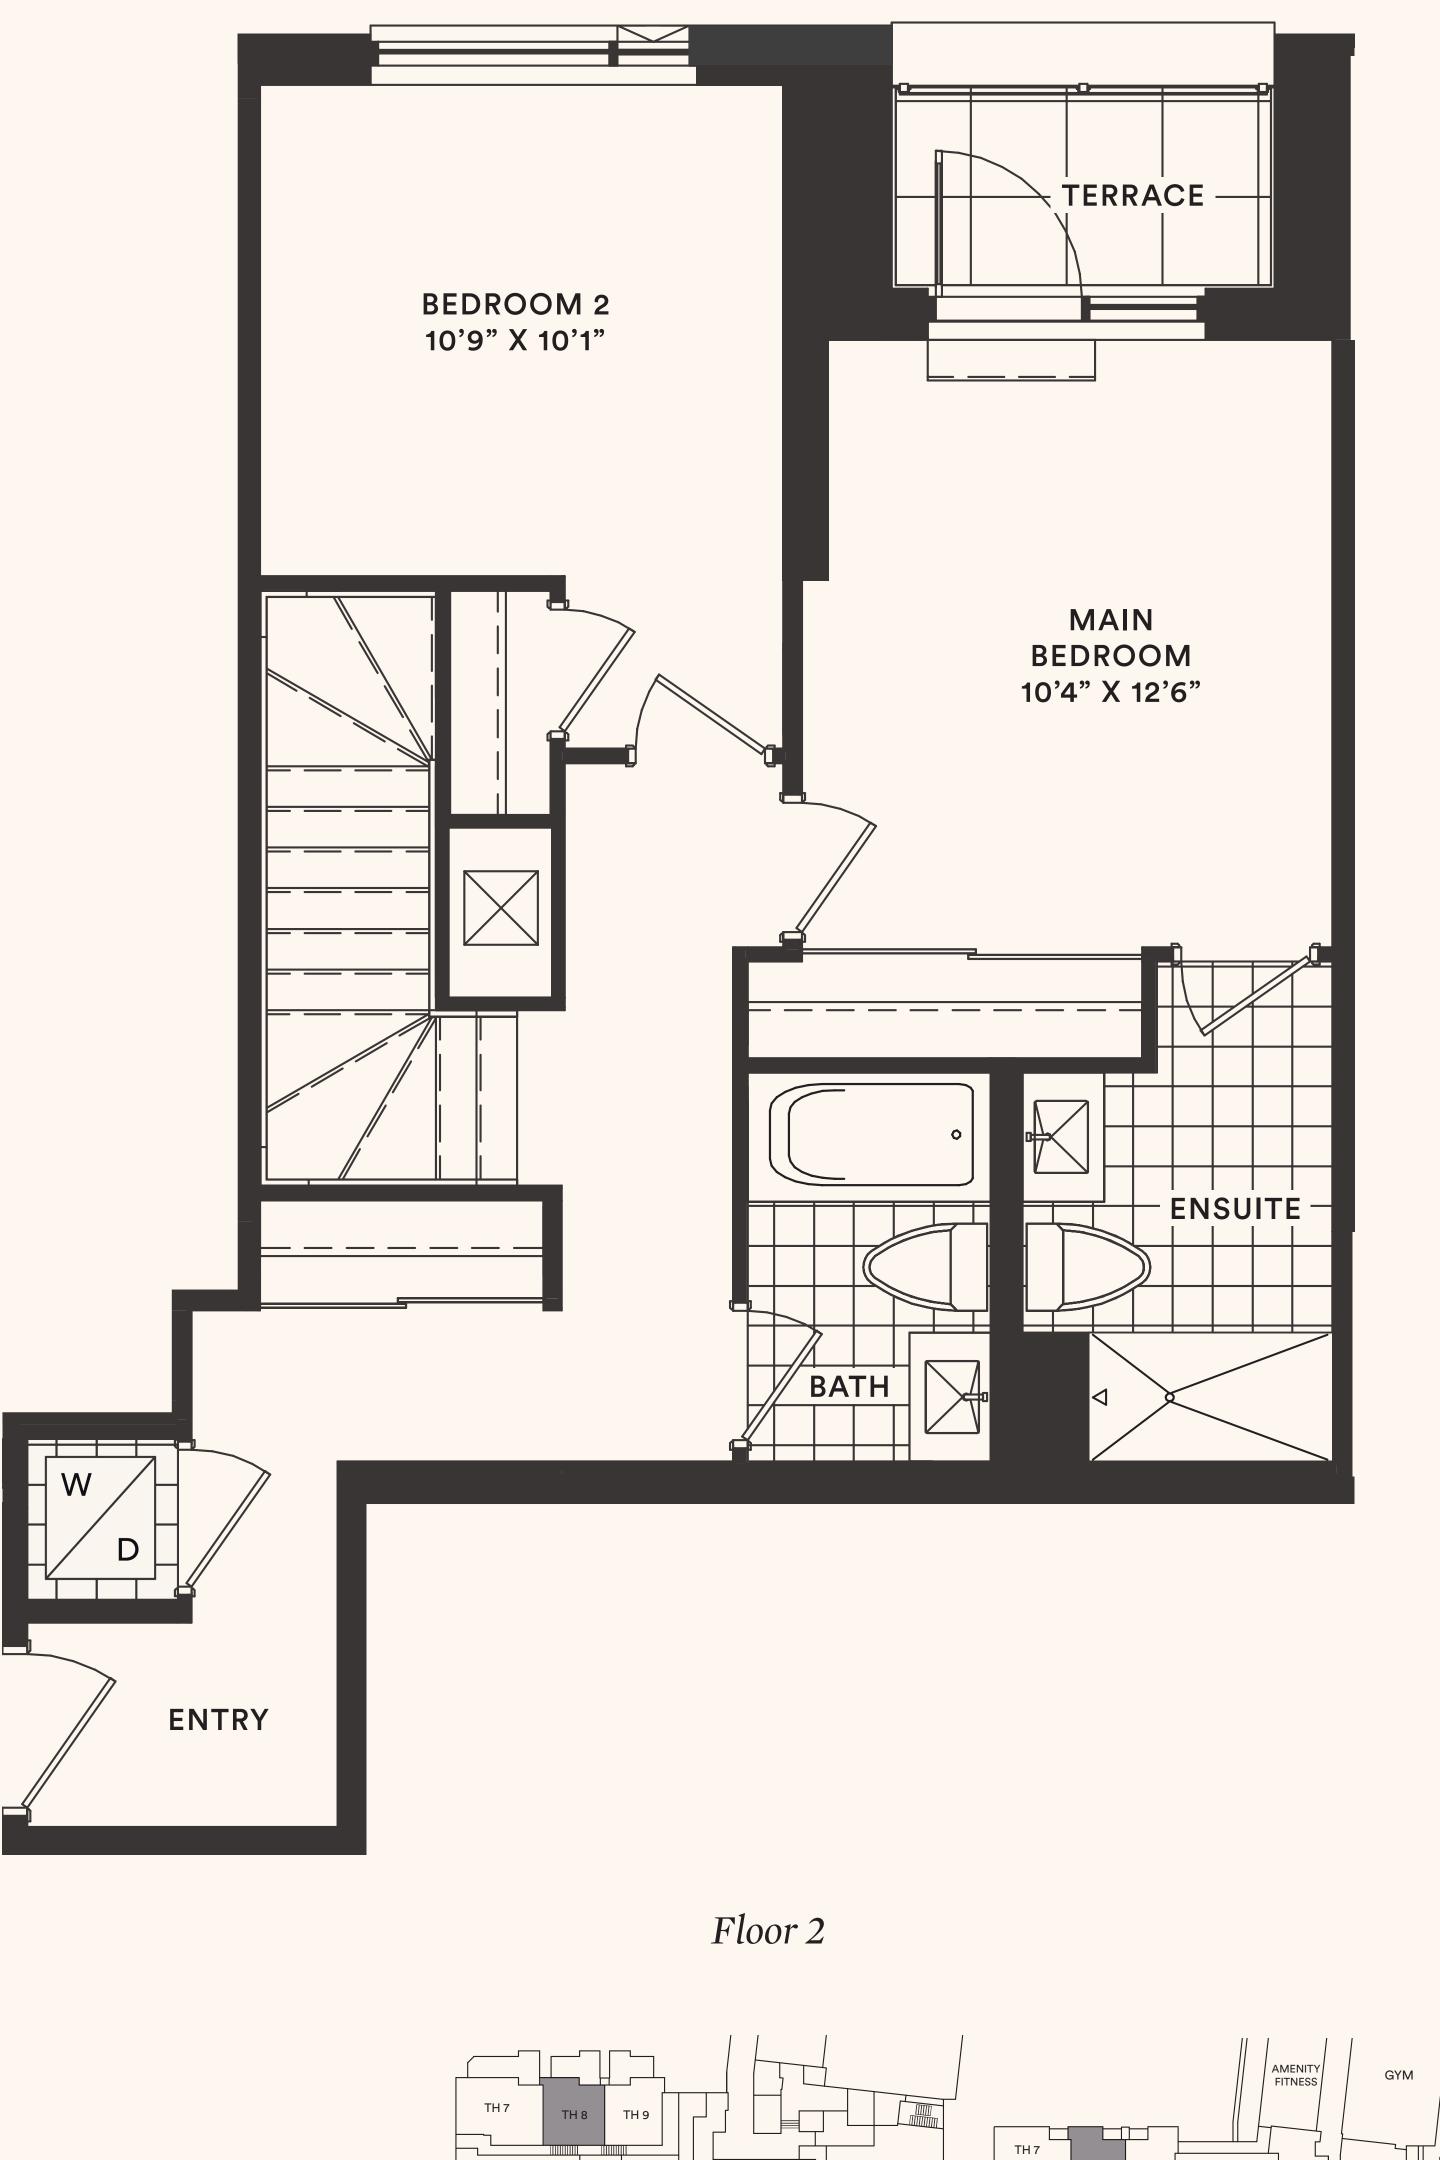

### The Lily

TH 8

TWO BEDROOM

Suite area: 1307 sq.ft.

Outdoor area: 183+31 sq.ft.

Total area: 1521 sq.ft.

Floor 1