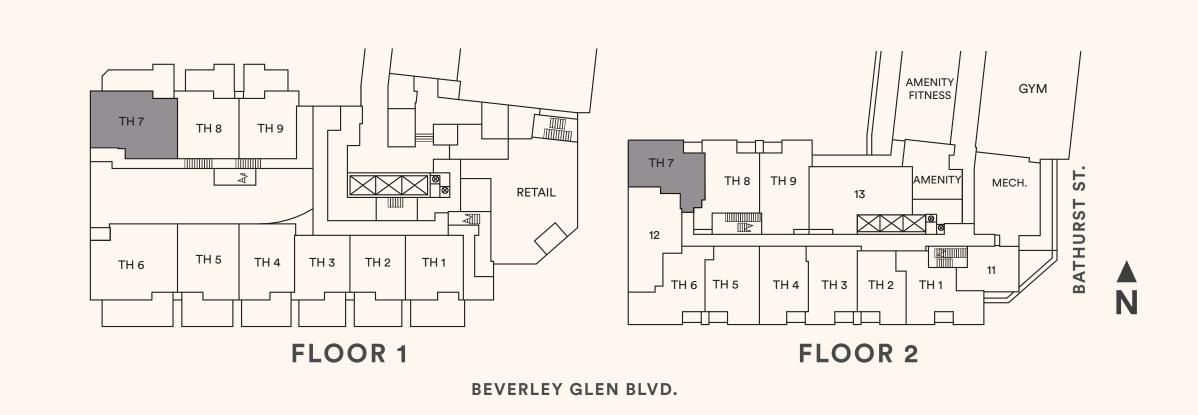

#### The Basil TH 1

TWO BEDROOM + DEN

Suite area: 1242 sq.ft.

Outdoor area: 216+31 sq.ft.

Total area: 1489 sq.ft.

Floor 1

Floor 2

### The Fiora

TH 3

TWO BEDROOM

Suite area: 1134 sq.ft.

Outdoor area: 190+31 sq.ft.

Total area: 1355 sq.ft.

# The Gardenia

TH 4

TWO BEDROOM

Suite area: 1197 sq.ft.

Outdoor area: 204+31 sq.ft.

Total area: 1432 sq.ft.

Floor 1

Floor 2

### The Indigo

TH 5

TWO BEDROOM

Suite area: 1328 sq.ft.

Outdoor area: 209+31 sq.ft.

Total area: 1568 sq.ft.

Floor 1

# The Fleur TH7

THREE BEDROOM + DEN

Suite area: 1471 sq.ft.

Outdoor area: 226+31 sq.ft.

Total area: 1728 sq.ft.

Floor 1

Floor 2

### The Lily

TH 8

TWO BEDROOM

Suite area: 1307 sq.ft.

Outdoor area: 183+31 sq.ft.

Total area: 1521 sq.ft.

Floor 1

### The Zinnia TH 9

TWO BEDROOM + DEN Suite area: 1316 sq.ft. Outdoor area: 168+31 sq.ft. Total area: 1515 sq.ft.

Floor 1