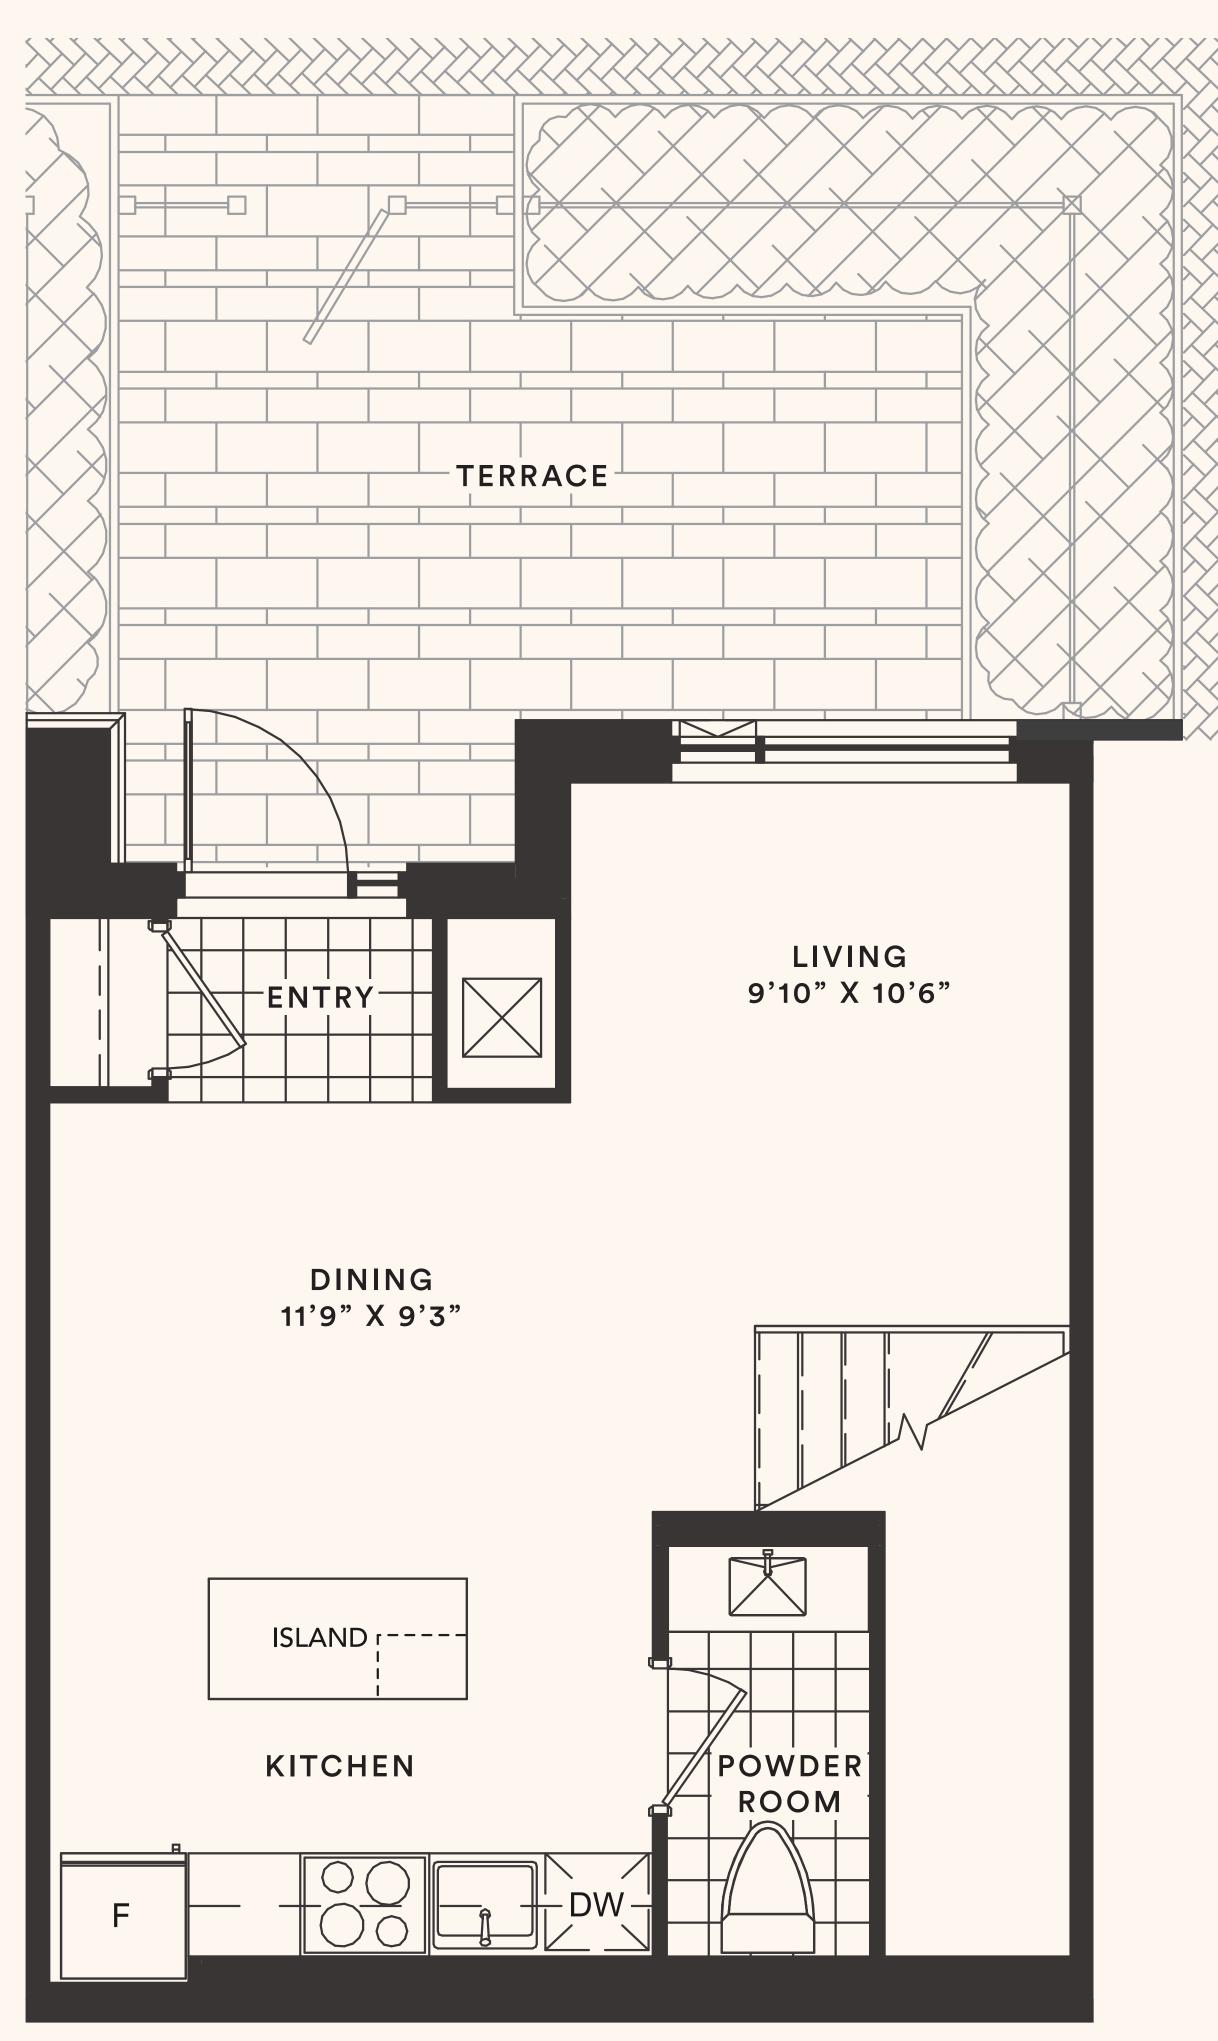

### The Lily

TH 8

TWO BEDROOM

Suite area: 1307 sq.ft.

Outdoor area: 183+31 sq.ft.

Total area: 1521 sq.ft.

Floor 1