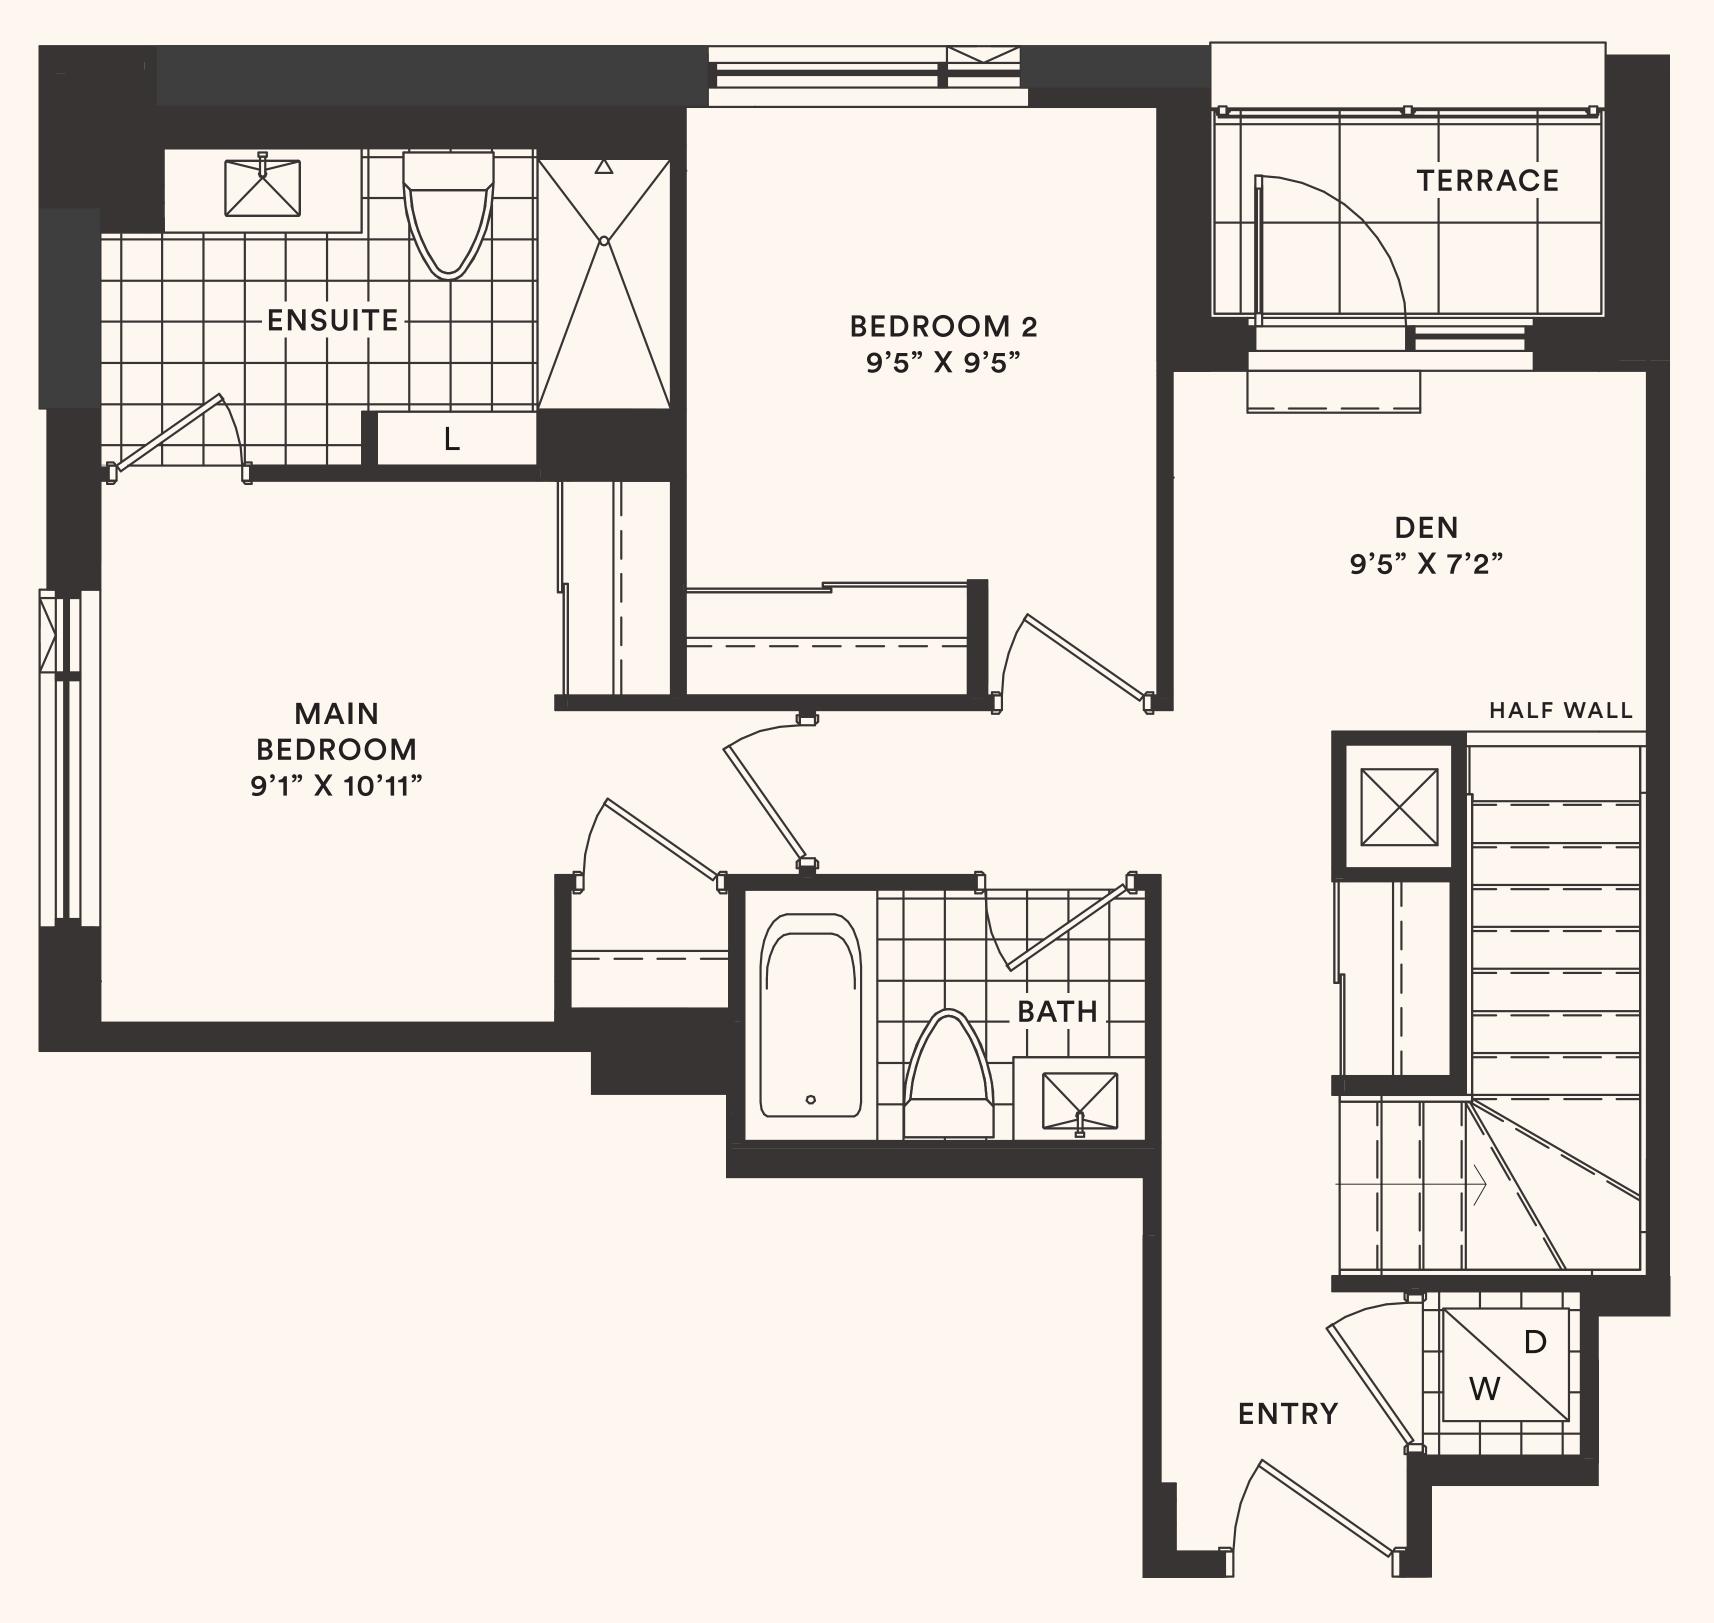

# The Fleur TH7

THREE BEDROOM + DEN

Suite area: 1471 sq.ft.

Outdoor area: 226+31 sq.ft.

Total area: 1728 sq.ft.

Floor 1

Floor 2