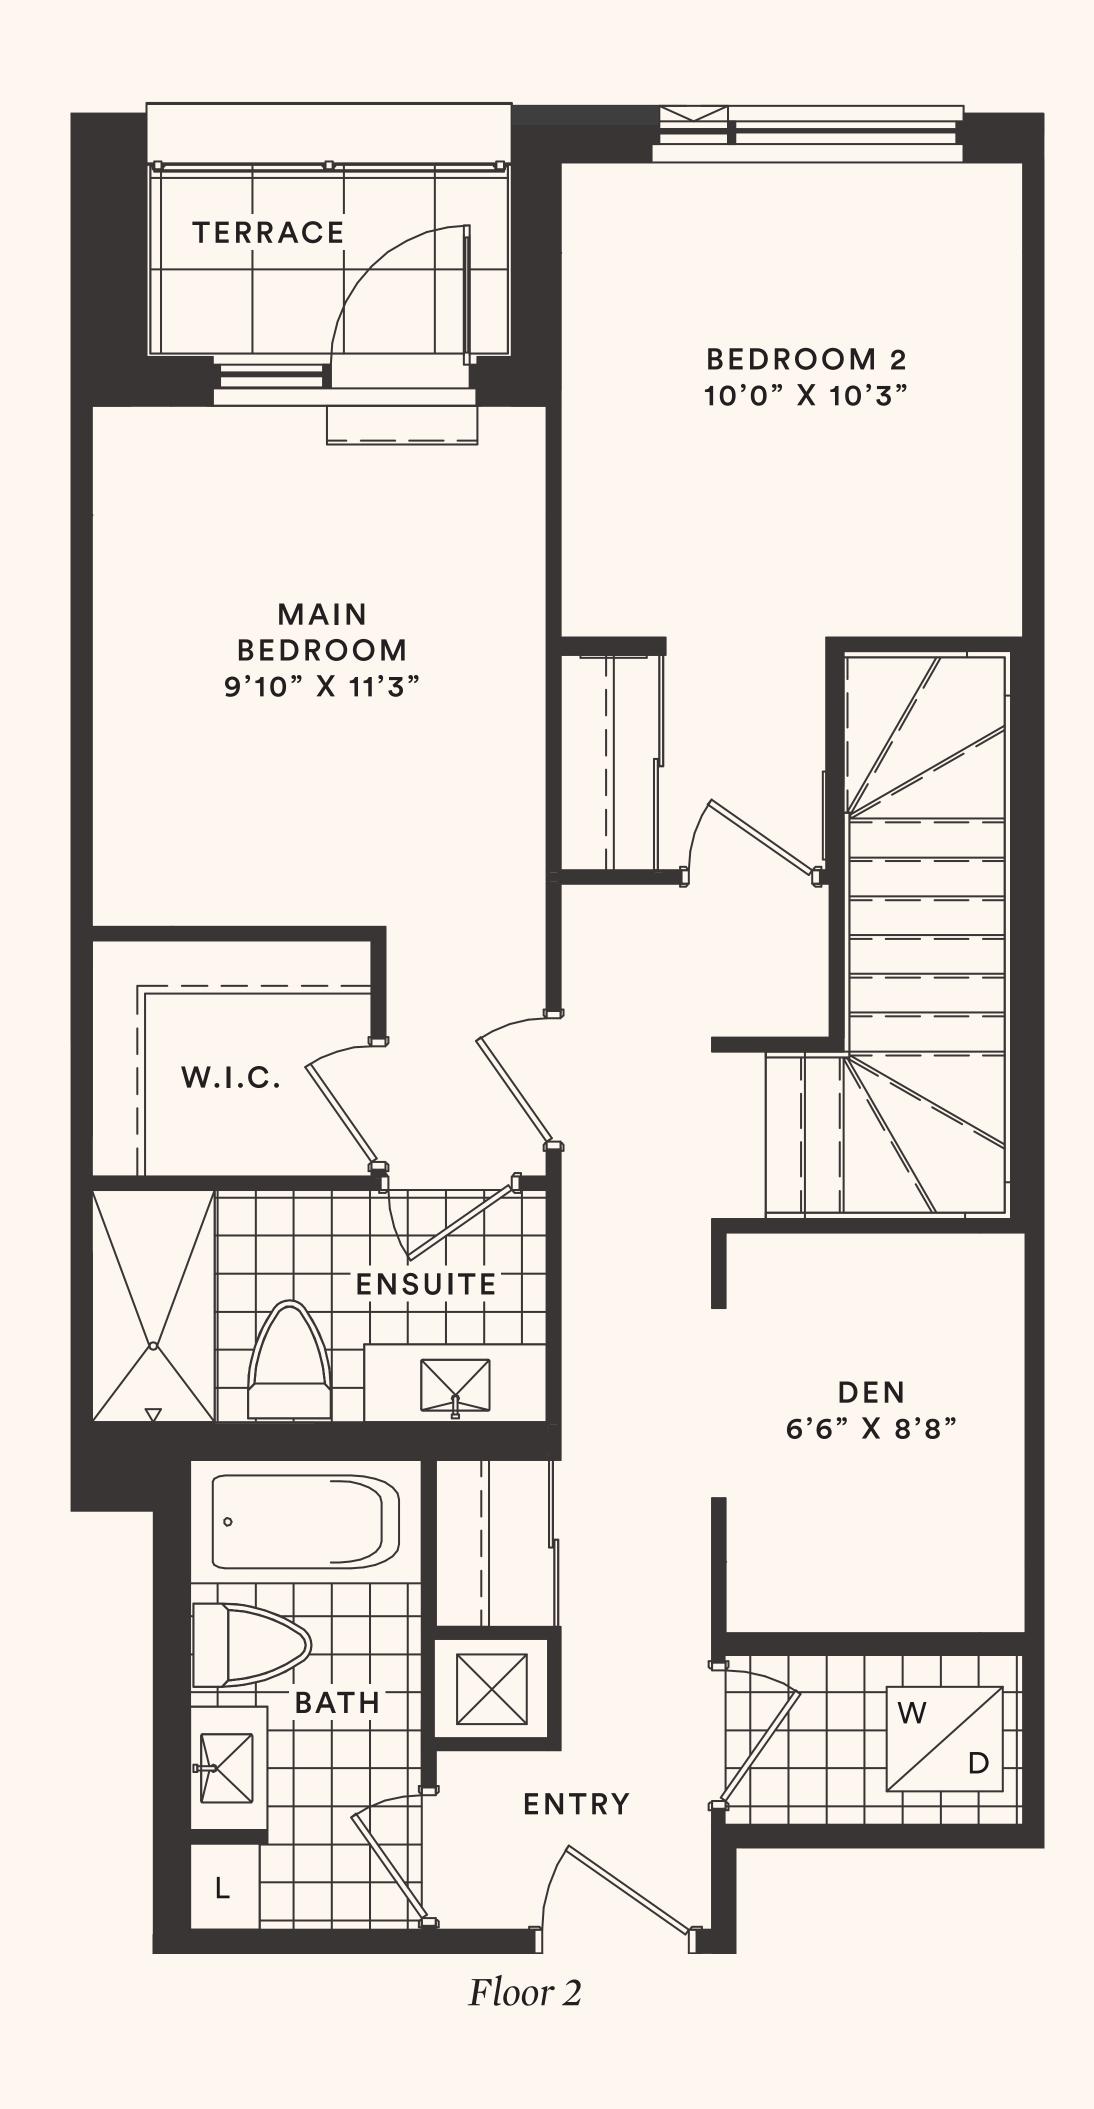

### The Lily

TH 8

TWO BEDROOM

Suite area: 1307 sq.ft.

Outdoor area: 183+31 sq.ft.

Total area: 1521 sq.ft.

Floor 1