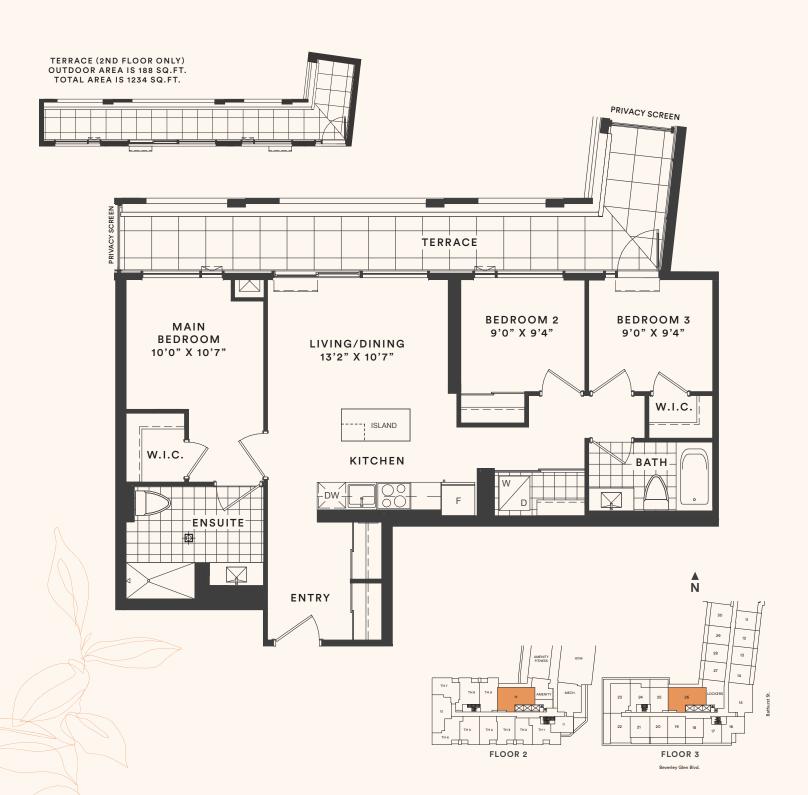

The Maple

S - 13E (BF)

THREE BEDROOM

Suite area: 1046 sq.ft.

Outdoor area: 186-188 sq.ft.

Total area: 1232-1234 sq.ft.

All areas and stated room dimensions are approximate. Floor area measured in accordance with Tarion bulletin #22. Actual living areas will vary from stated floor areas. Size and location of windows may vary. The purchaser acknowledges that the actual unit purchased may be a reversed layout to the plan shown. Illustration is artist's concept. E. & O. E. Outdoor area will vary depending on suite location within the building. Please speak with a Sales Representative for details.