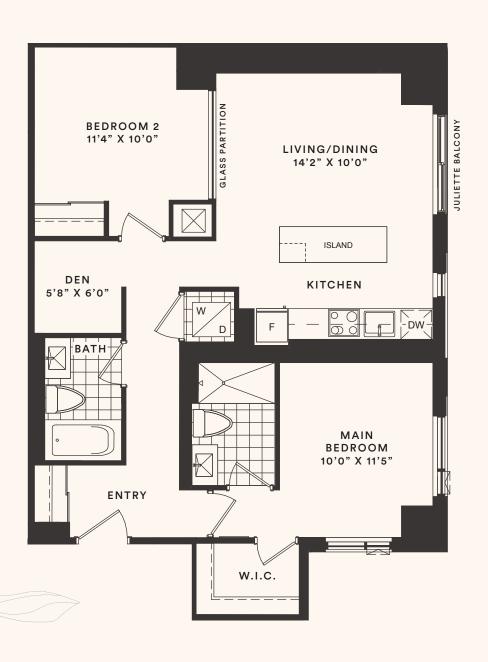

l vary depending on suite location within the building. Please speak with a Sales Representative for details.



The Maple

S - 13E (BF)

THREE BEDROOM

Suite area: 1046 sq.ft.

Outdoor area: 186-188 sq.ft.

Total area: 1232-1234 sq.ft.





All areas and stated room dimensions are approximate. Floor area measured in accordance with Tarion bulletin #22. Actual living areas will vary from stated floor areas. Size and location of windows may vary. The purchaser acknowledges that the actual unit purchased may be a reversed layout to the plan shown. Illustration is artist's concept. E. & O. E. Outdoor area will vary depending on suite location within the building. Please speak with a Sales Representative for details.





TWO BEDROOM + DEN

Suite area: 970 sq.ft.

Total area: 970 sq.ft.

A N







## The Iris



S - 13 (ADP)

THREE BEDROOM | Suite area: 1046-1059 sq.ft. | Outdoor area: 158-210 sq.ft. | Total area: 1204-1256 sq.ft.





### The Orchid



S - 21 (ADP)

TWO BEDROOM | Suite area: 848 sq.ft. | Outdoor area: 110 sq.ft. | Total area: 958 sq.ft.







#### The Basil TH 1

TWO BEDROOM + DEN

Suite area: 1242 sq.ft.

Outdoor area: 216+31 sq.ft.

Total area: 1489 sq.ft.



Floor 1



Floor 2









### The Fiora

TH 3

TWO BEDROOM

Suite area: 1134 sq.ft.

Outdoor area: 190+31 sq.ft.

Total area: 1355 sq.ft.













# The Gardenia

TH 4

TWO BEDROOM

Suite area: 1197 sq.ft.

Outdoor area: 204+31 sq.ft.

Total area: 1432 sq.ft.



Floor 1



Floor 2









### The Indigo

TH 5

TWO BEDROOM

Suite area: 1328 sq.ft.

Outdoor area: 209+31 sq.ft.

Total area: 1568 s