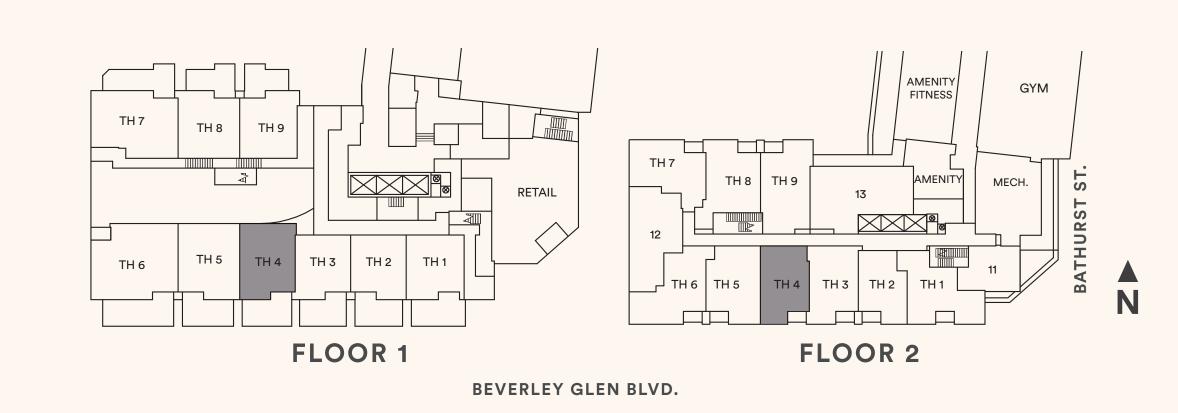

# The Gardenia

TH 4

TWO BEDROOM

Suite area: 1197 sq.ft.

Outdoor area: 204+31 sq.ft.

Total area: 1432 sq.ft.

Floor 1

Floor 2