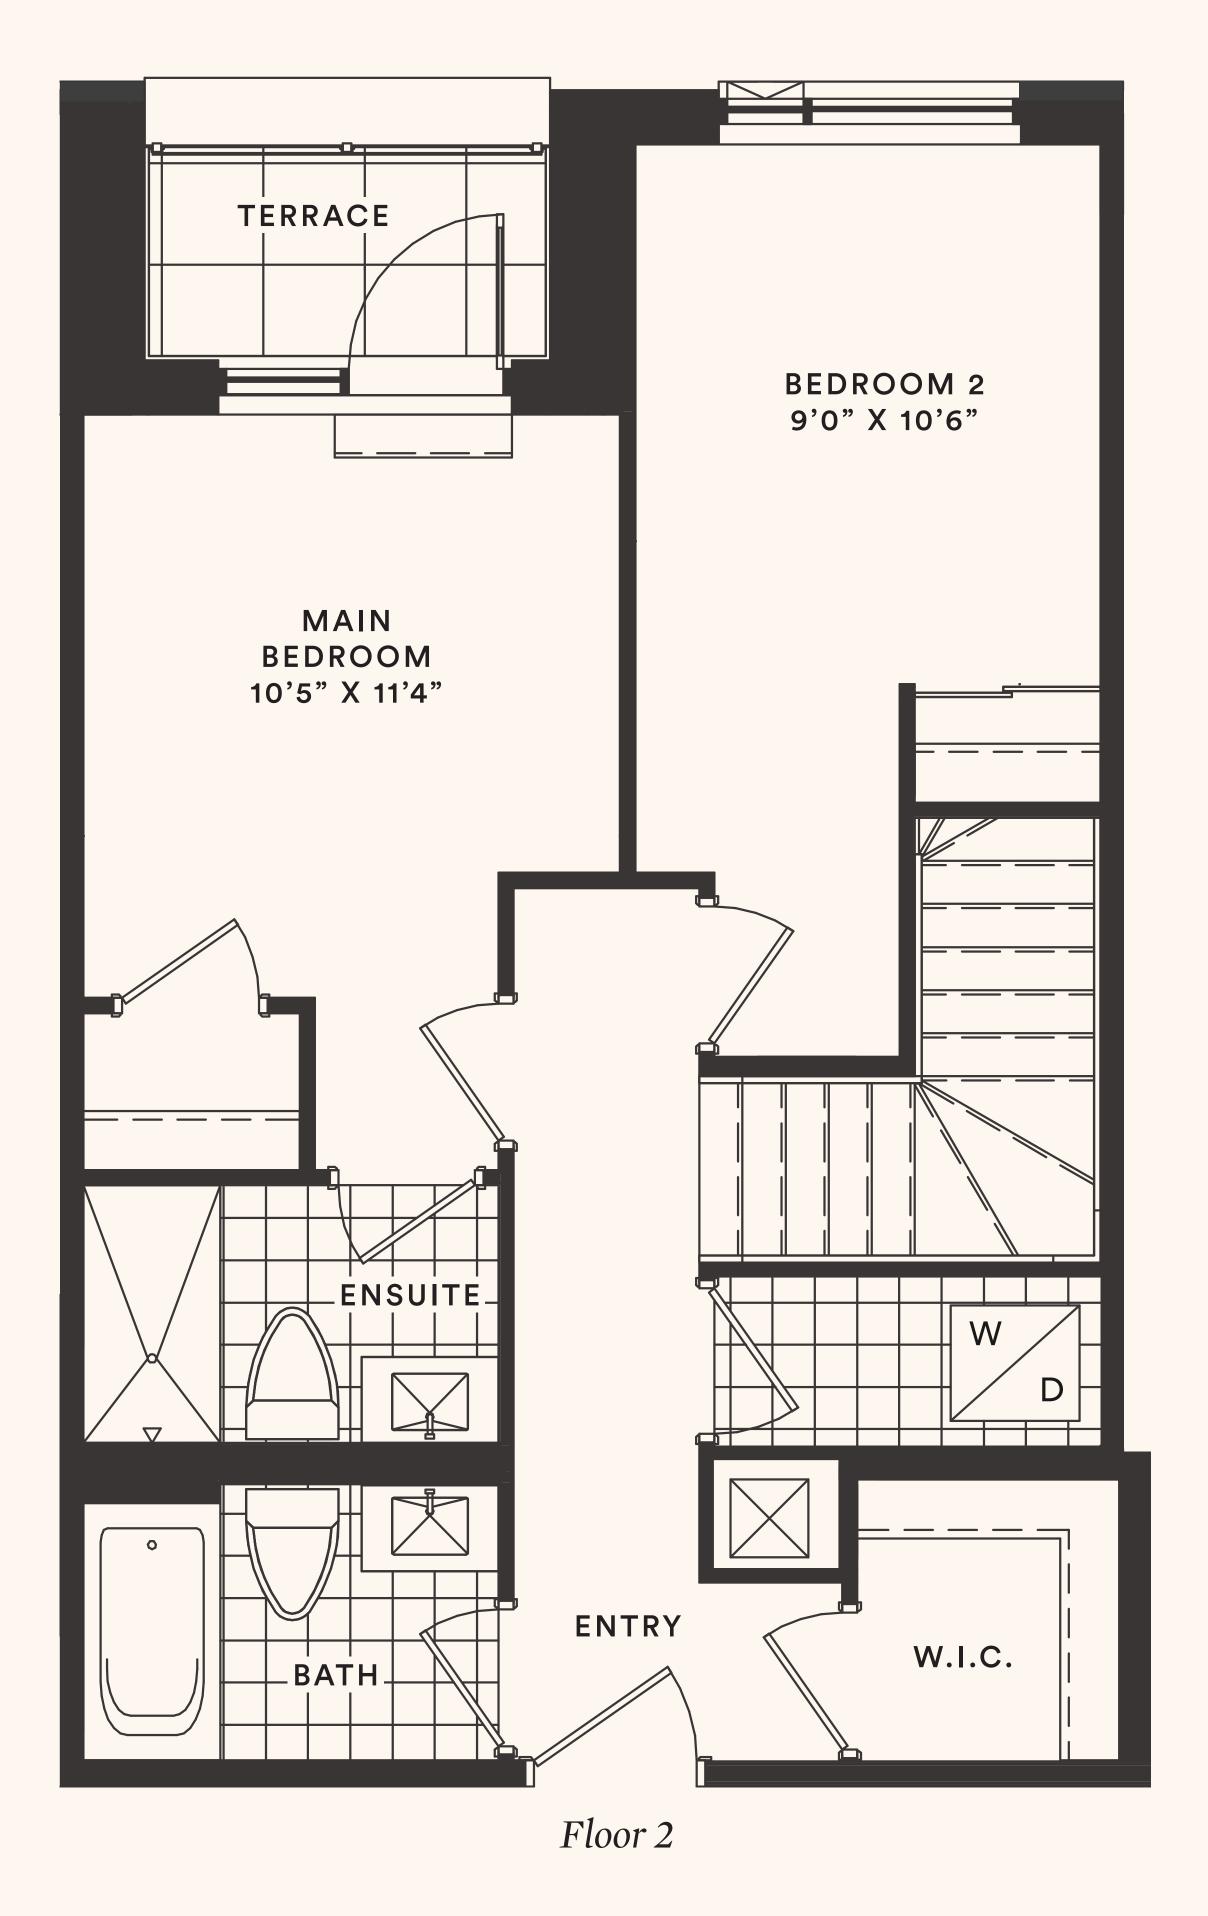

### The Fiora

TH 3

TWO BEDROOM

Suite area: 1134 sq.ft.

Outdoor area: 190+31 sq.ft.

Total area: 1355 sq.ft.