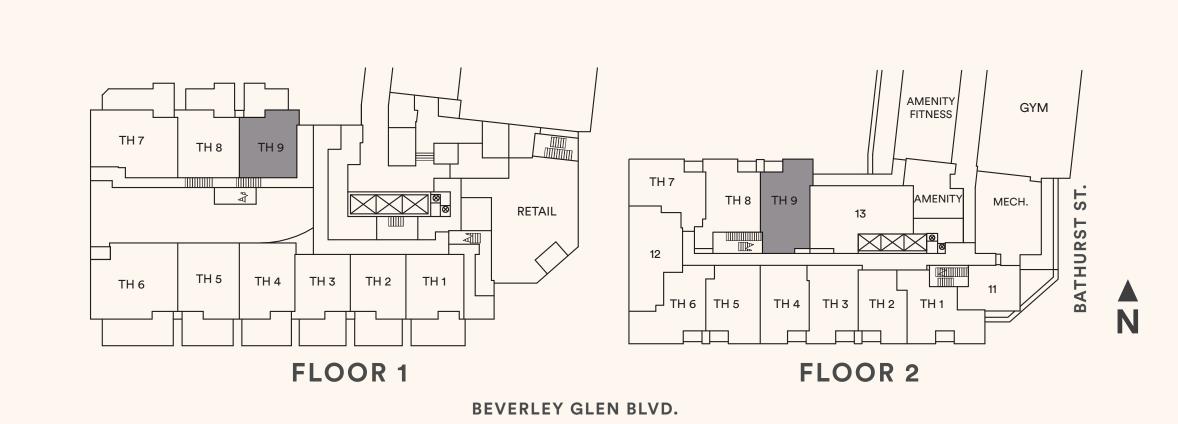

### The Zinnia TH 9

TWO BEDROOM + DEN Suite area: 1316 sq.ft. Outdoor area: 168+31 sq.ft. Total area: 1515 sq.ft.

Floor 1