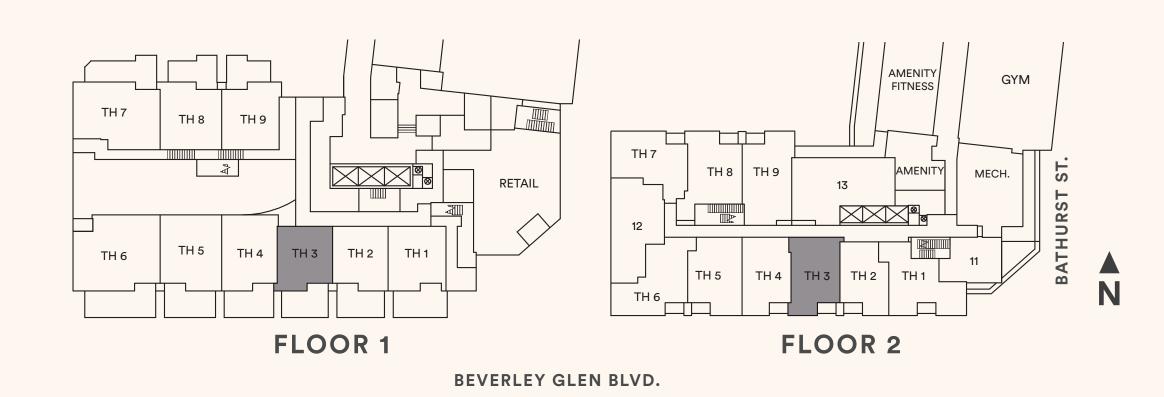

#### The Basil TH 1

TWO BEDROOM + DEN

Suite area: 1242 sq.ft.

Outdoor area: 216+31 sq.ft.

Total area: 1489 sq.ft.

Floor 1

Floor 2

### The Fiora

TH 3

TWO BEDROOM

Suite area: 1134 sq.ft.

Outdoor area: 190+31 sq.ft.

Total area: 1355 sq.ft.

# The Gardenia

TH 4

TWO BEDROOM

Suite area: 1197 sq.ft.

Outdoor area: 204+31 sq.ft.

Total area: 1432 sq.ft.

Floor 1

Floor 2

### The Indigo

TH 5

TWO BEDROOM

Suite area: 1328 sq.ft.

Outdoor area: 209+31 sq.ft.

Total area: 1568 sq.ft.

Floor 1

# The Fleur TH7

THREE BEDROOM + DEN

Suite area: 1471 sq.ft.

Outdoor area: 226+31 sq.ft.

Total area: 1728 sq.ft.

Floor 1

Floor 2

### The Lily

TH 8

TWO BEDROOM

Suite area: 1307 sq.ft.

Outdoor area: 183+31 sq.ft.

Total area: 1521 sq.ft.

Floor 1

### The Zinnia TH 9

TWO BEDROOM + DEN Suite area: 1316 sq.ft. Outdoor area: 168+31 sq.ft. Total area: 1515 sq.ft.

Floor 1