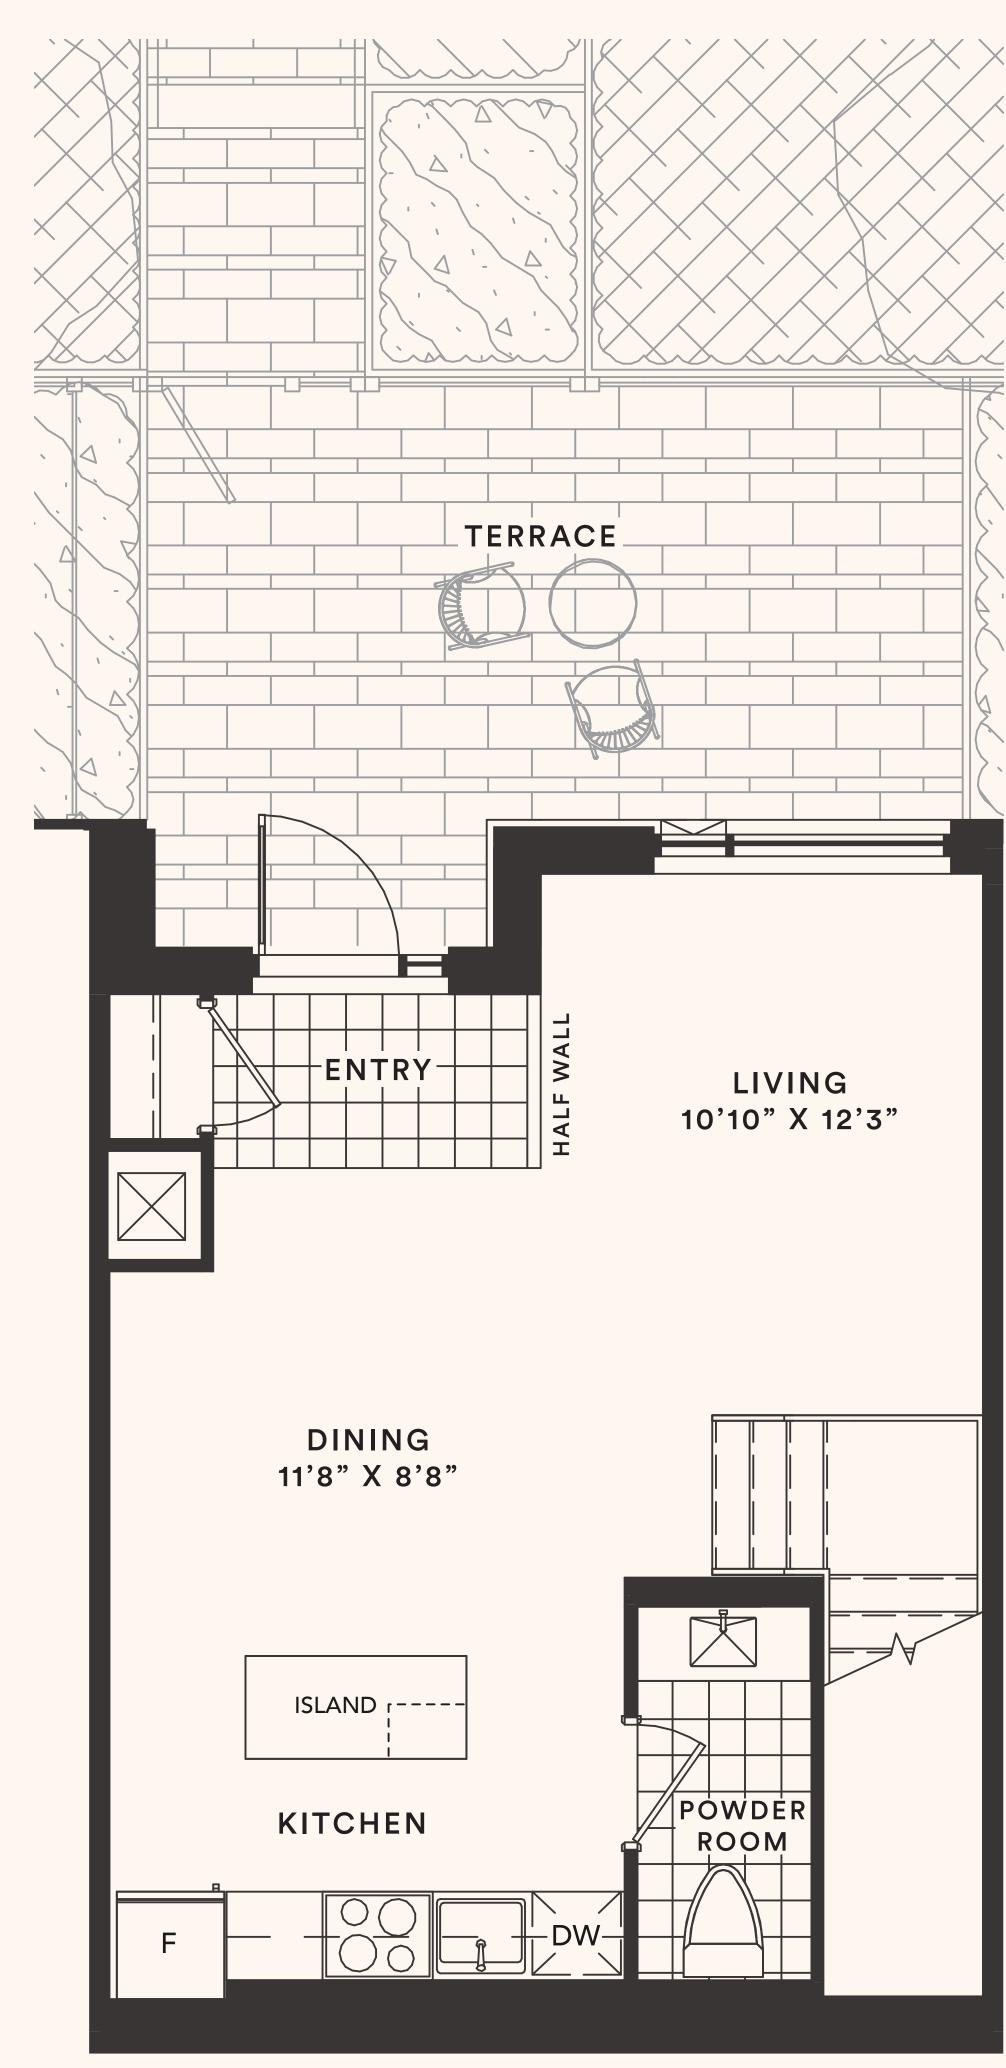

### The Fiora

TH 3

TWO BEDROOM

Suite area: 1134 sq.ft.

Outdoor area: 190+31 sq.ft.

Total area: 1355 sq.ft.