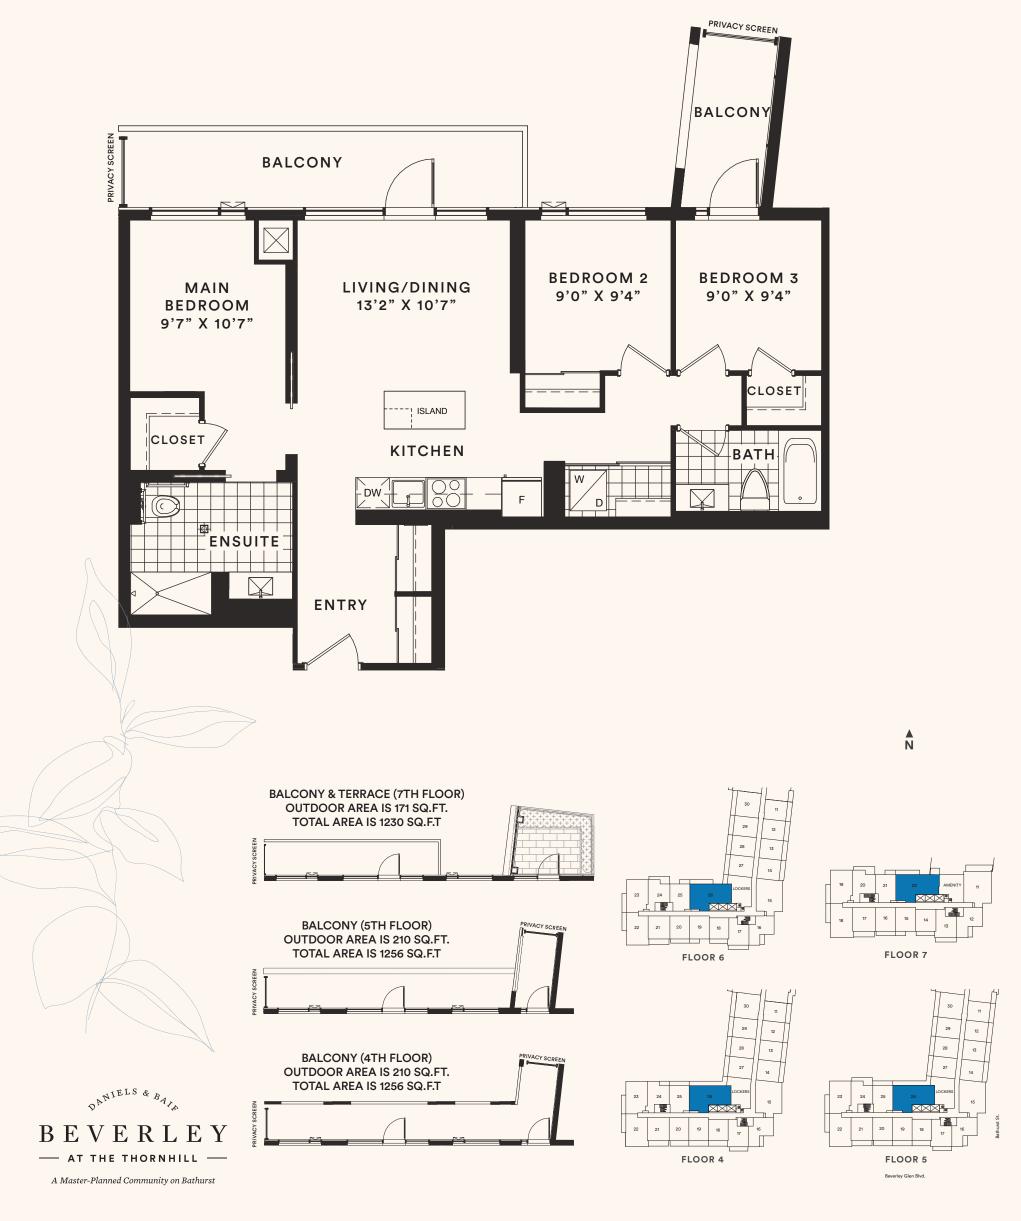

The Ash

TWO BEDROOM + DEN Suite area: 918-937 sq.ft. Outdoor area: 51-181 sq.ft. Total area: 969-1118 sq.ft.

TERRACE (7TH FLOOR ONLY)
OUTDOOR AREA IS 181 SQ.FT.
TOTAL AREA IS 1118 SQ.FT.

All areas and stated room dimensions are approximate. Floor area measured in accordance with Tarion bulletin #22. Actual living areas will vary from stated floor areas. Size and location of windows may vary. The purchaser acknowledges that the actual unit purchased may be a reversed layout to the plan shown. Illustration is artist's concept. E. & O. E. Outdoor area will vary depending on suite location within the building. Please speak with a Sales Representative for details.