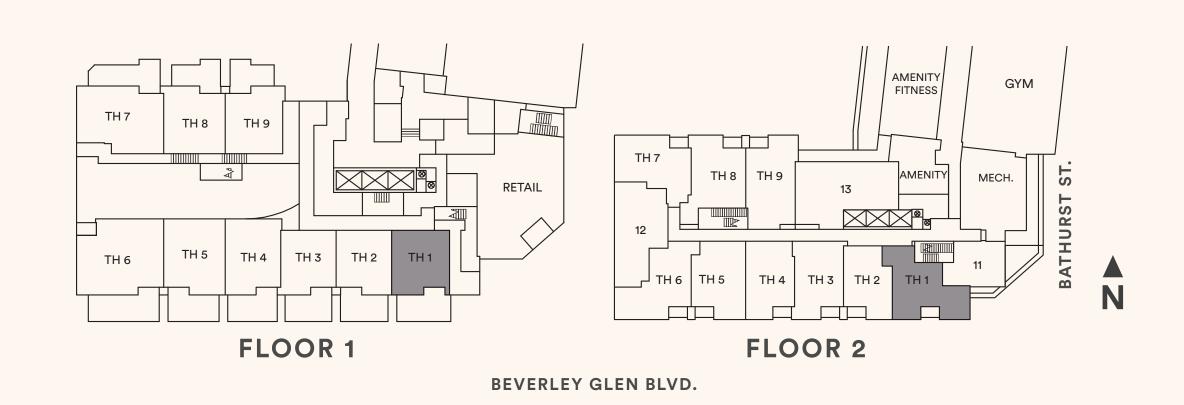

#### The Basil TH 1

TWO BEDROOM + DEN

Suite area: 1242 sq.ft.

Outdoor area: 216+31 sq.ft.

Total area: 1489 sq.ft.

Floor 1

Floor 2