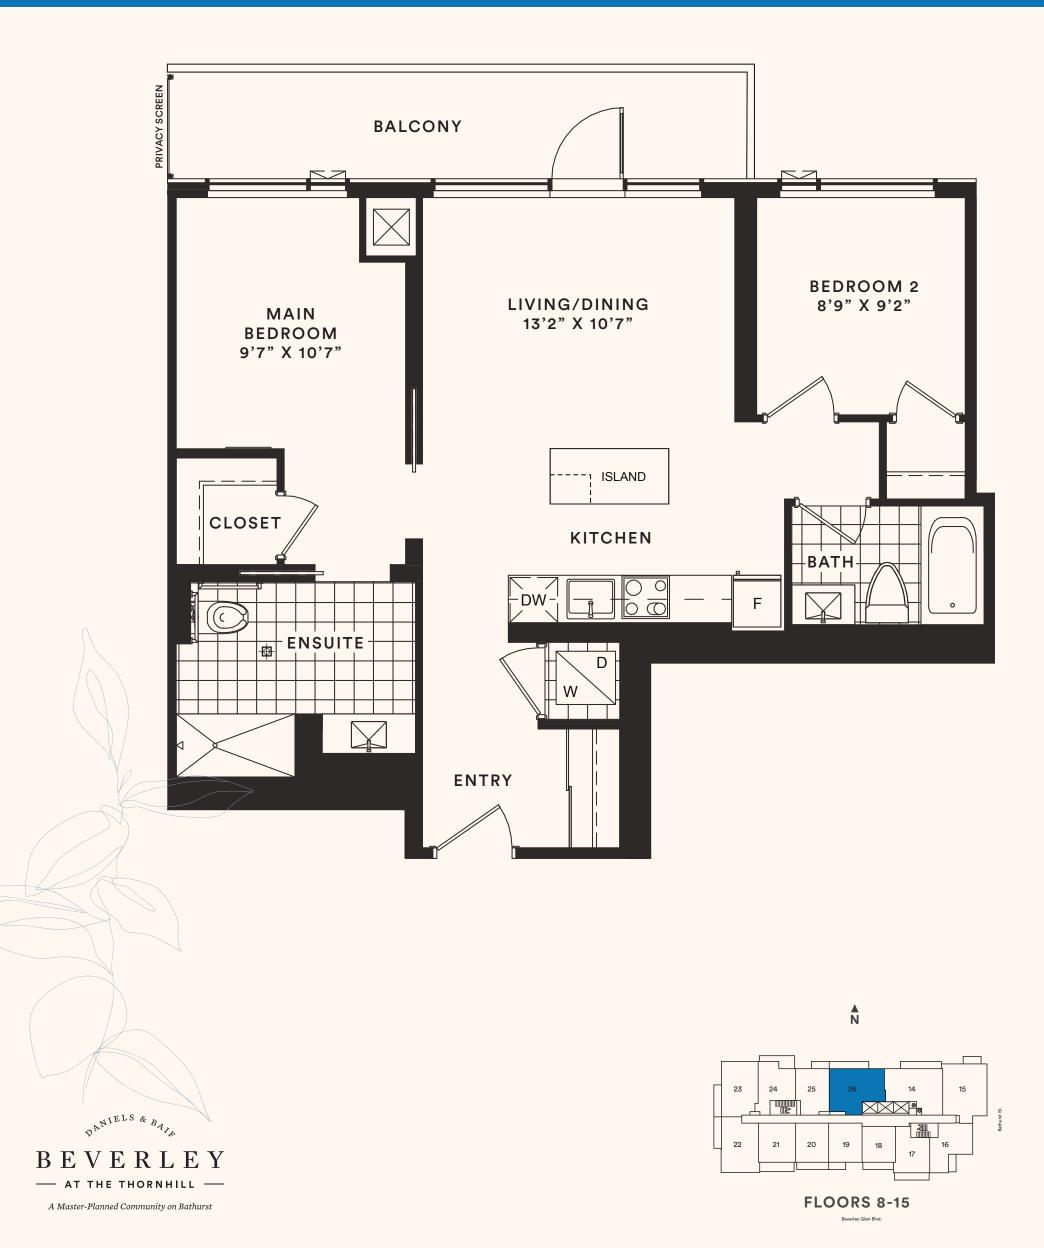

The Ash

TWO BEDROOM + DEN Suite area: 918-937 sq.ft. Outdoor area: 51-181 sq.ft. Total area: 969-1118 sq.ft.

TERRACE (7TH FLOOR ONLY)
OUTDOOR AREA IS 181 SQ.FT.
TOTAL AREA IS 1118 SQ.FT.

All areas and stated room dimensions are approximate. Floor area measured in accordance with Tarion bulletin #22. Actual living areas will vary from stated floor areas. Size and location of windows may vary. The purchaser acknowledges that the actual unit purchased may be a reversed layout to the plan shown. Illustration is artist's concept. E. & O. E. Outdoor area will vary depending on suite location within the building. Please speak with a Sales Representative for details.