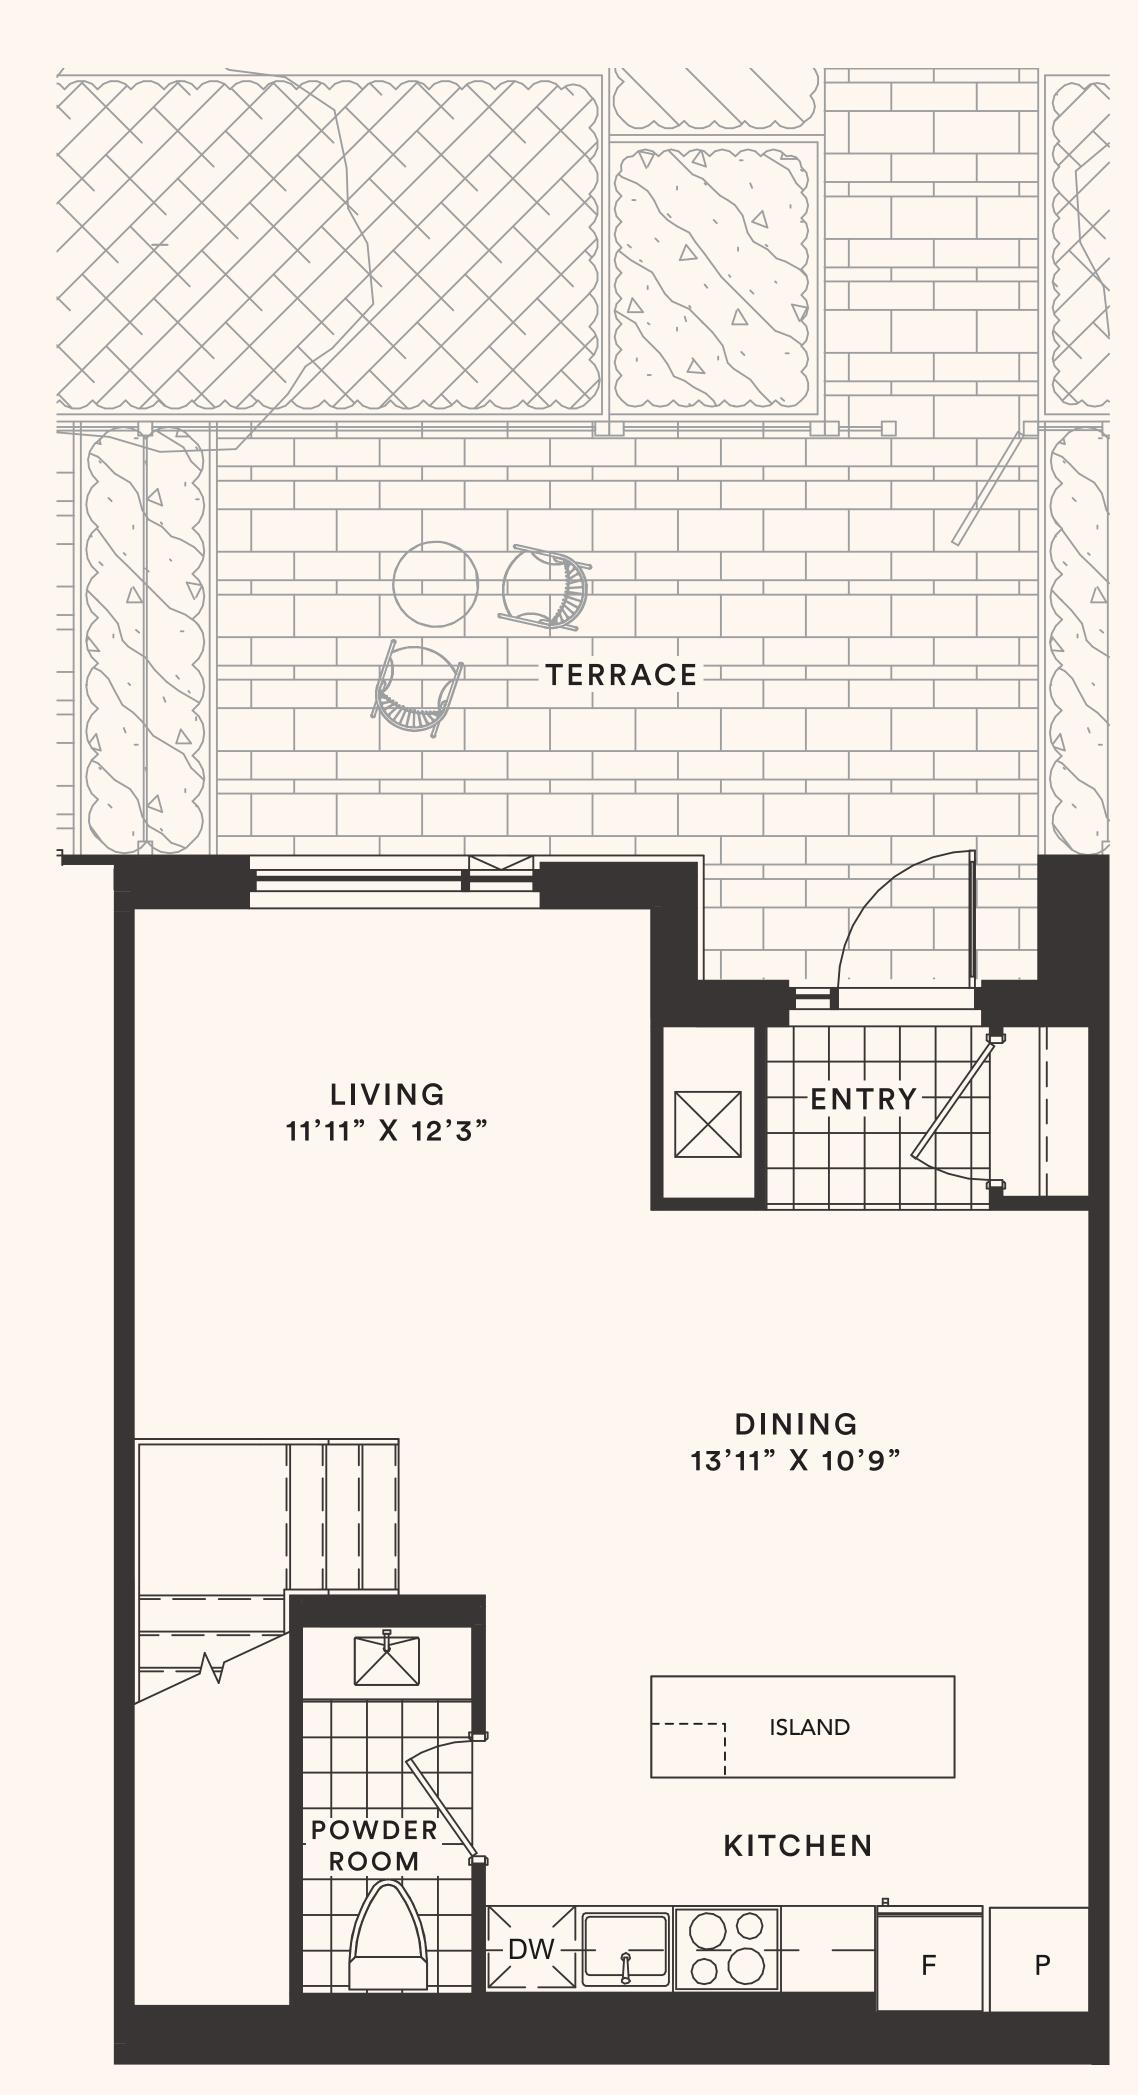

# The Gardenia

TH 4

TWO BEDROOM

Suite area: 1197 sq.ft.

Outdoor area: 204+31 sq.ft.

Total area: 1432 sq.ft.

Floor 1

Floor 2