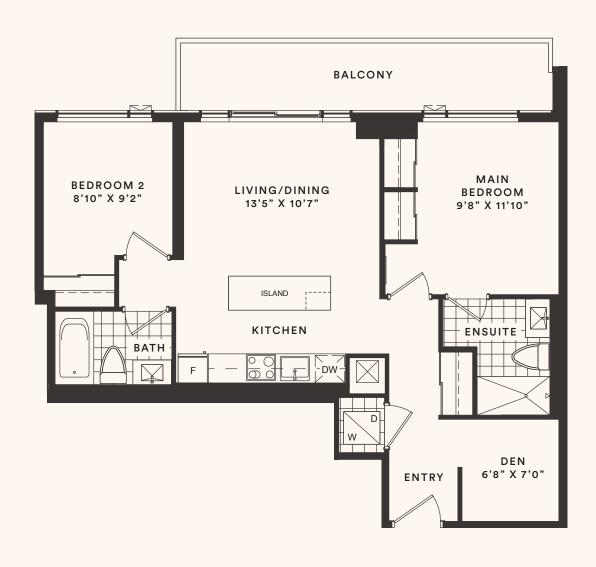

The Anise

S - 1

TWO BEDROOM + DEN Suite area: 853 sq.ft.

Outdoor area: 114 sq.ft.

Total area: 967 sq.ft.





1 LOOKS 6-1





All areas and stated room dimensions are approximate. Floor area measured in accordance with Tarion bulletin #22. Actual living areas will vary from stated floor areas. Size and location of windows may vary. The purchaser acknowledges that the actual unit purchased may be a reversed layout to the plan shown. Illustration is artist's concept. E. & O. E. Outdoor area will vary depending on suite location within the building. Please speak with a Sales Representative for details.



The Ash

TWO BEDROOM + DEN Suite area: 918-937 sq.ft. Outdoor area: 51-181 sq.ft. Total area: 969-1118 sq.ft.

TERRACE (7TH FLOOR ONLY)
OUTDOOR AREA IS 181 SQ.FT.
TOTAL AREA IS 1118 SQ.FT.





All areas and stated room dimensions are approximate. Floor area measured in accordance with Tarion b