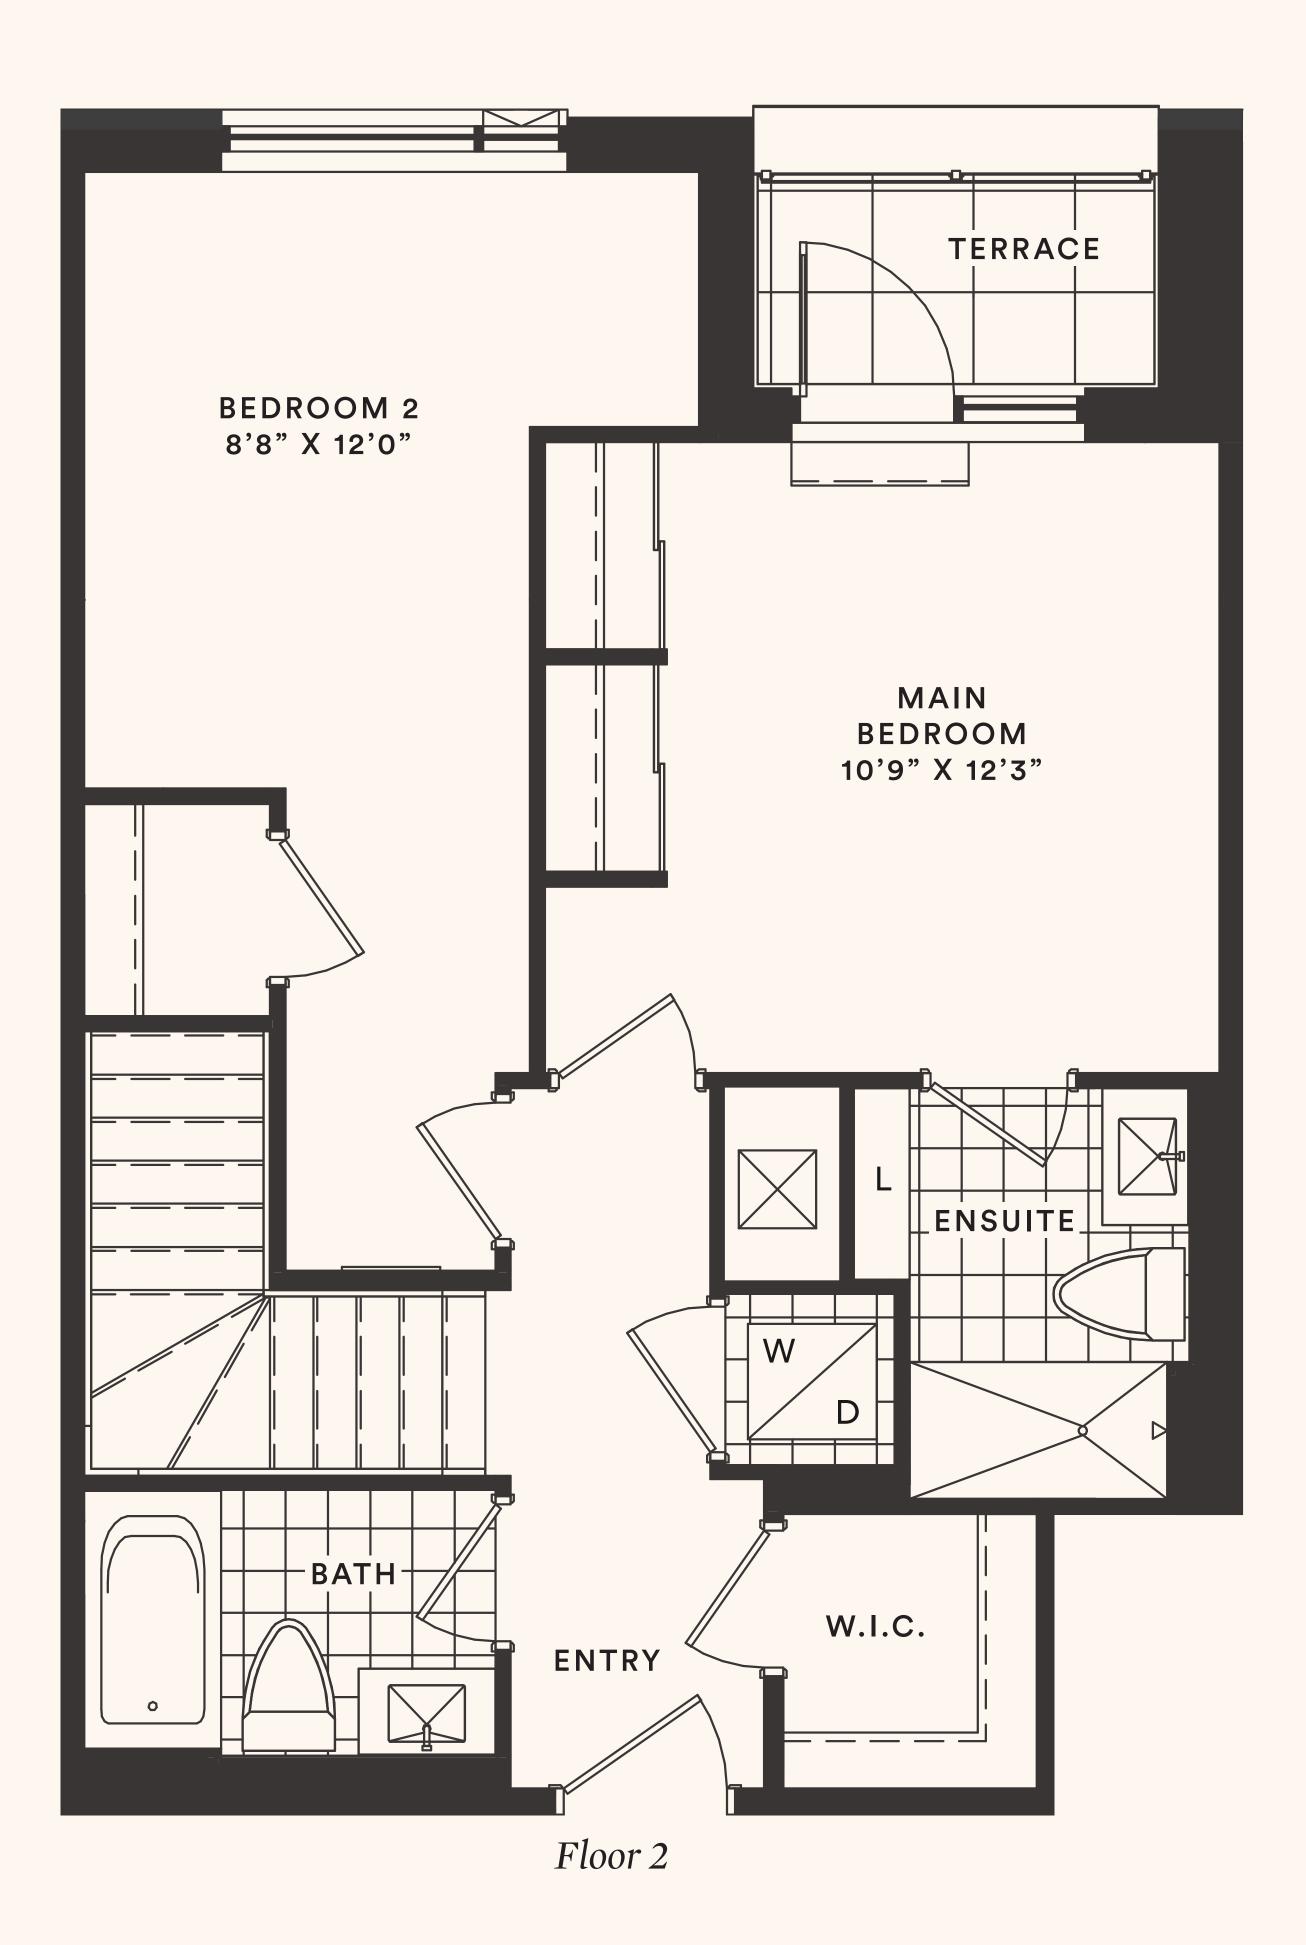

# The Gardenia

TH 4

TWO BEDROOM

Suite area: 1197 sq.ft.

Outdoor area: 204+31 sq.ft.

Total area: 1432 sq.ft.

Floor 1

Floor 2