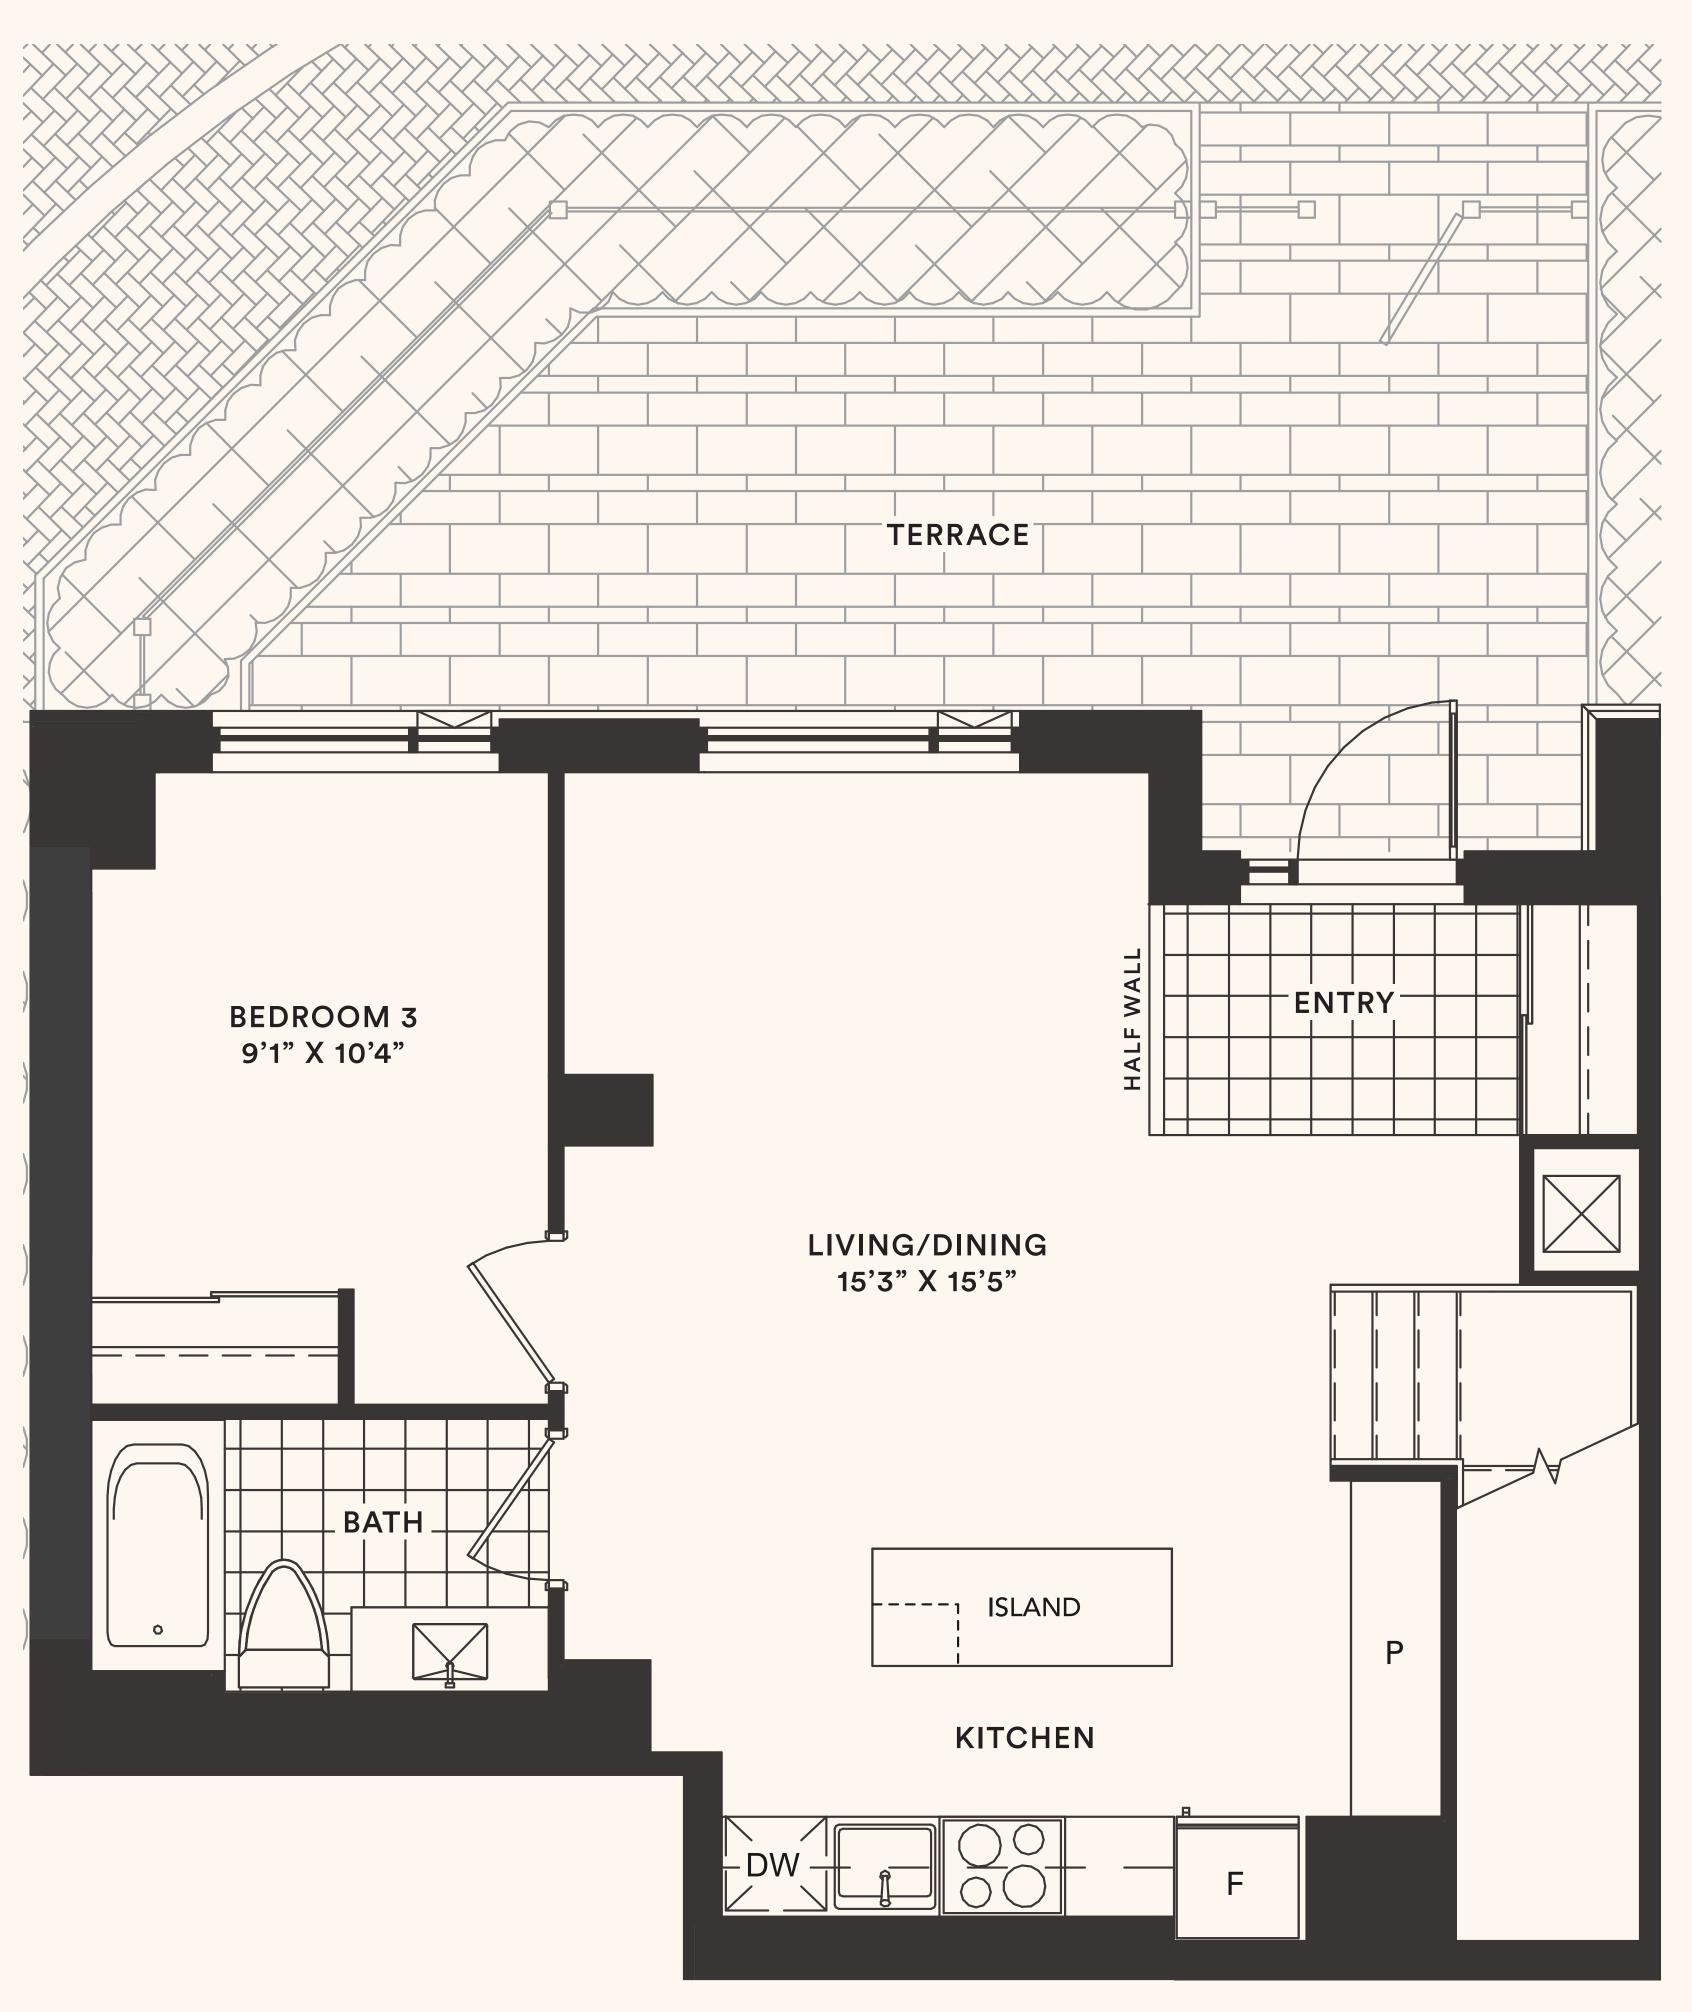

# The Fleur TH7

THREE BEDROOM + DEN

Suite area: 1471 sq.ft.

Outdoor area: 226+31 sq.ft.

Total area: 1728 sq.ft.

Floor 1

Floor 2