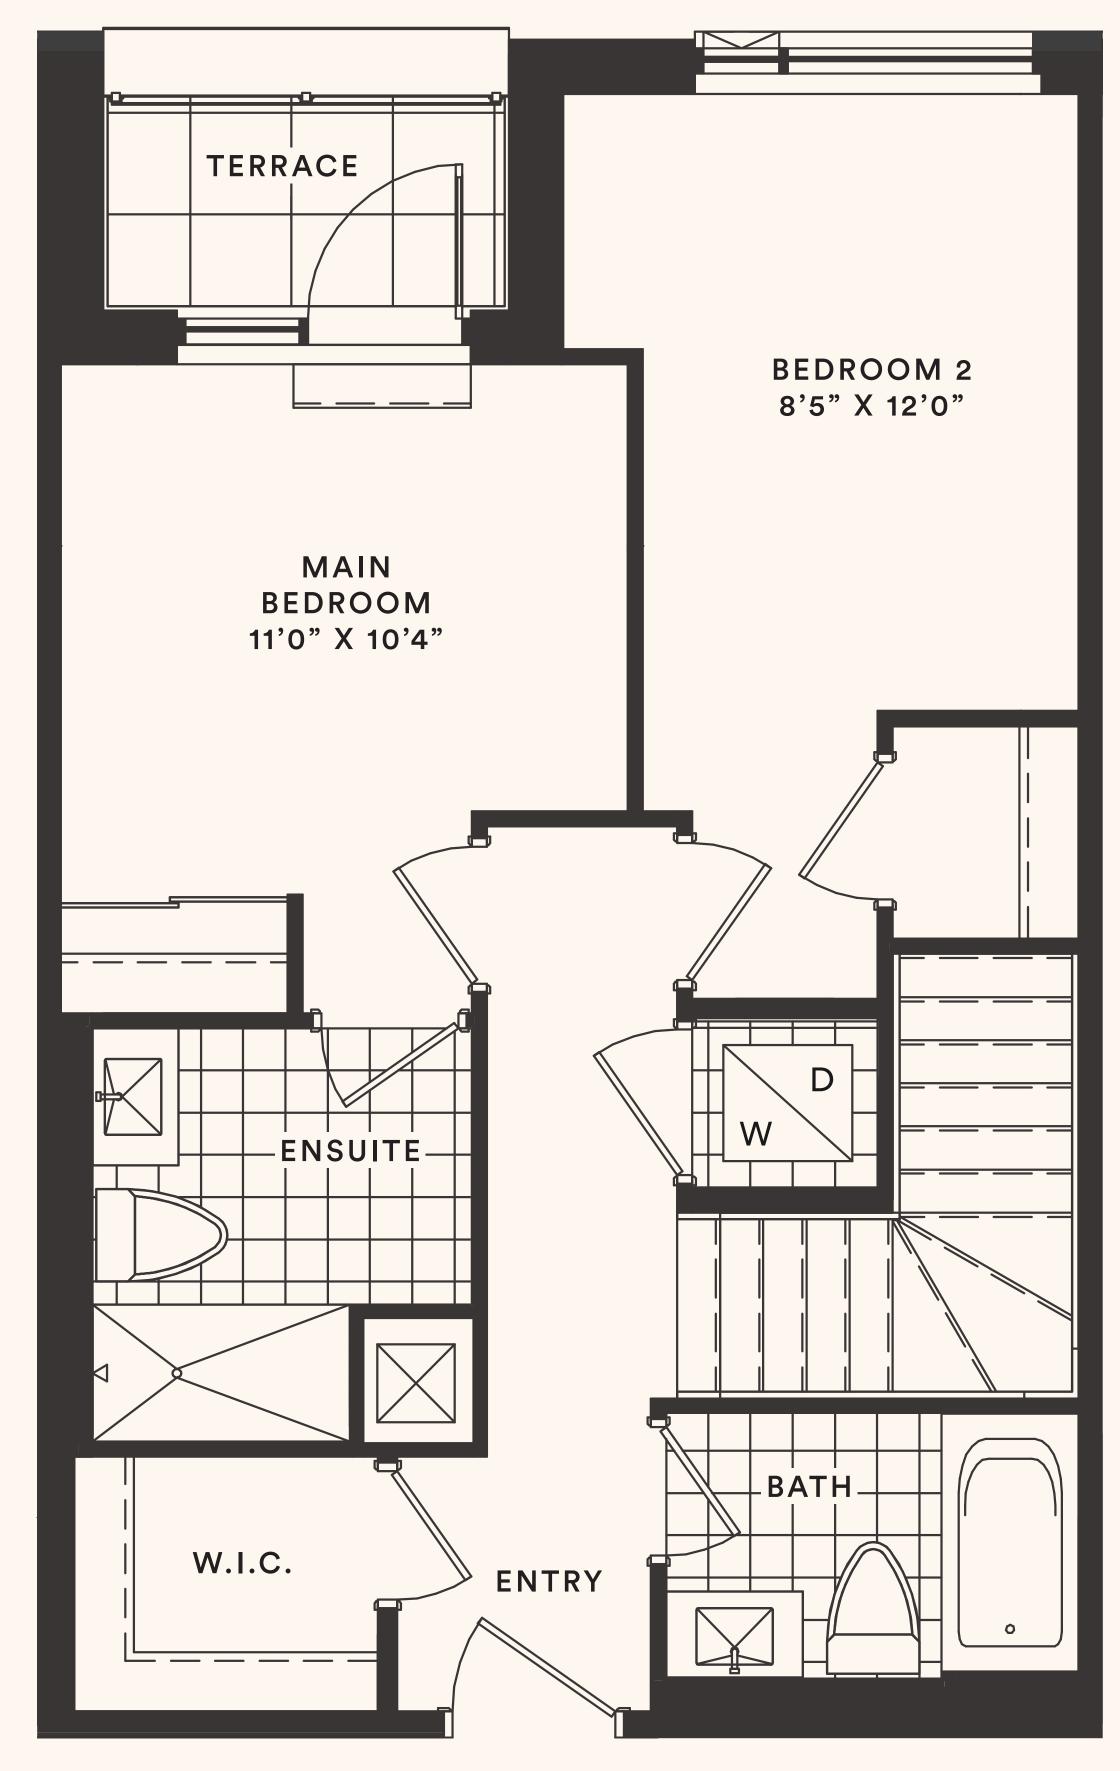

### The Fiora

TH 3

TWO BEDROOM

Suite area: 1134 sq.ft.

Outdoor area: 190+31 sq.ft.

Total area: 1355 sq.ft.