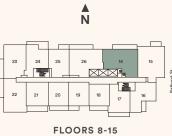

The Ash

TWO BEDROOM + DEN Suite area: 918-937 sq.ft. Outdoor area: 51-181 sq.ft. Total area: 969-1118 sq.ft.

TERRACE (7TH FLOOR ONLY)
OUTDOOR AREA IS 181 SQ.FT.
TOTAL AREA IS 1118 SQ.FT.

All areas and stated room dimensions are approximate. Floor area measured in accordance with Tarion bulletin #22. Actual living areas will vary from stated floor areas. Size and location of windows may vary. The purchaser acknowledges that the actual unit purchased may be a reversed layout to the plan shown. Illustration is artist's concept. E. & O. E. Outdoor area will vary depending on suite location within the building. Please speak with a Sales Representative for details.