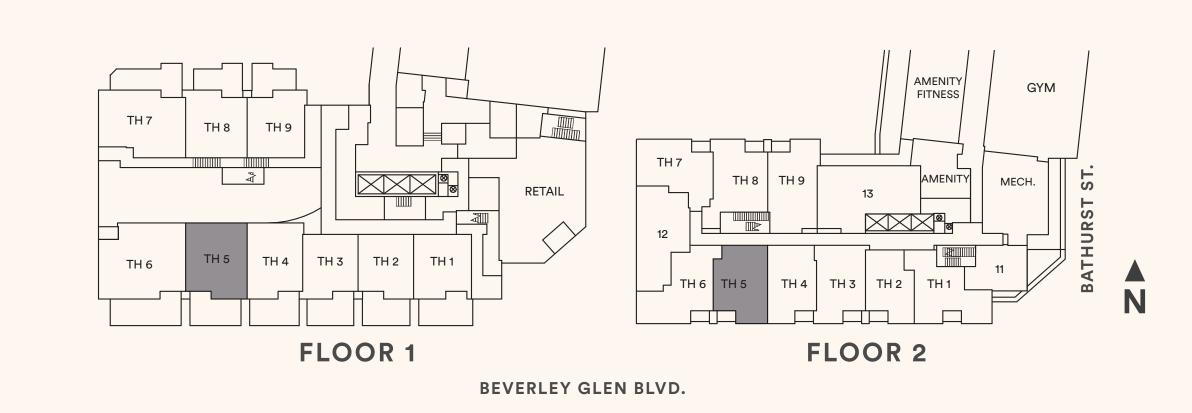

### The Indigo

TH 5

TWO BEDROOM

Suite area: 1328 sq.ft.

Outdoor area: 209+31 sq.ft.

Total area: 1568 sq.ft.

Floor 1