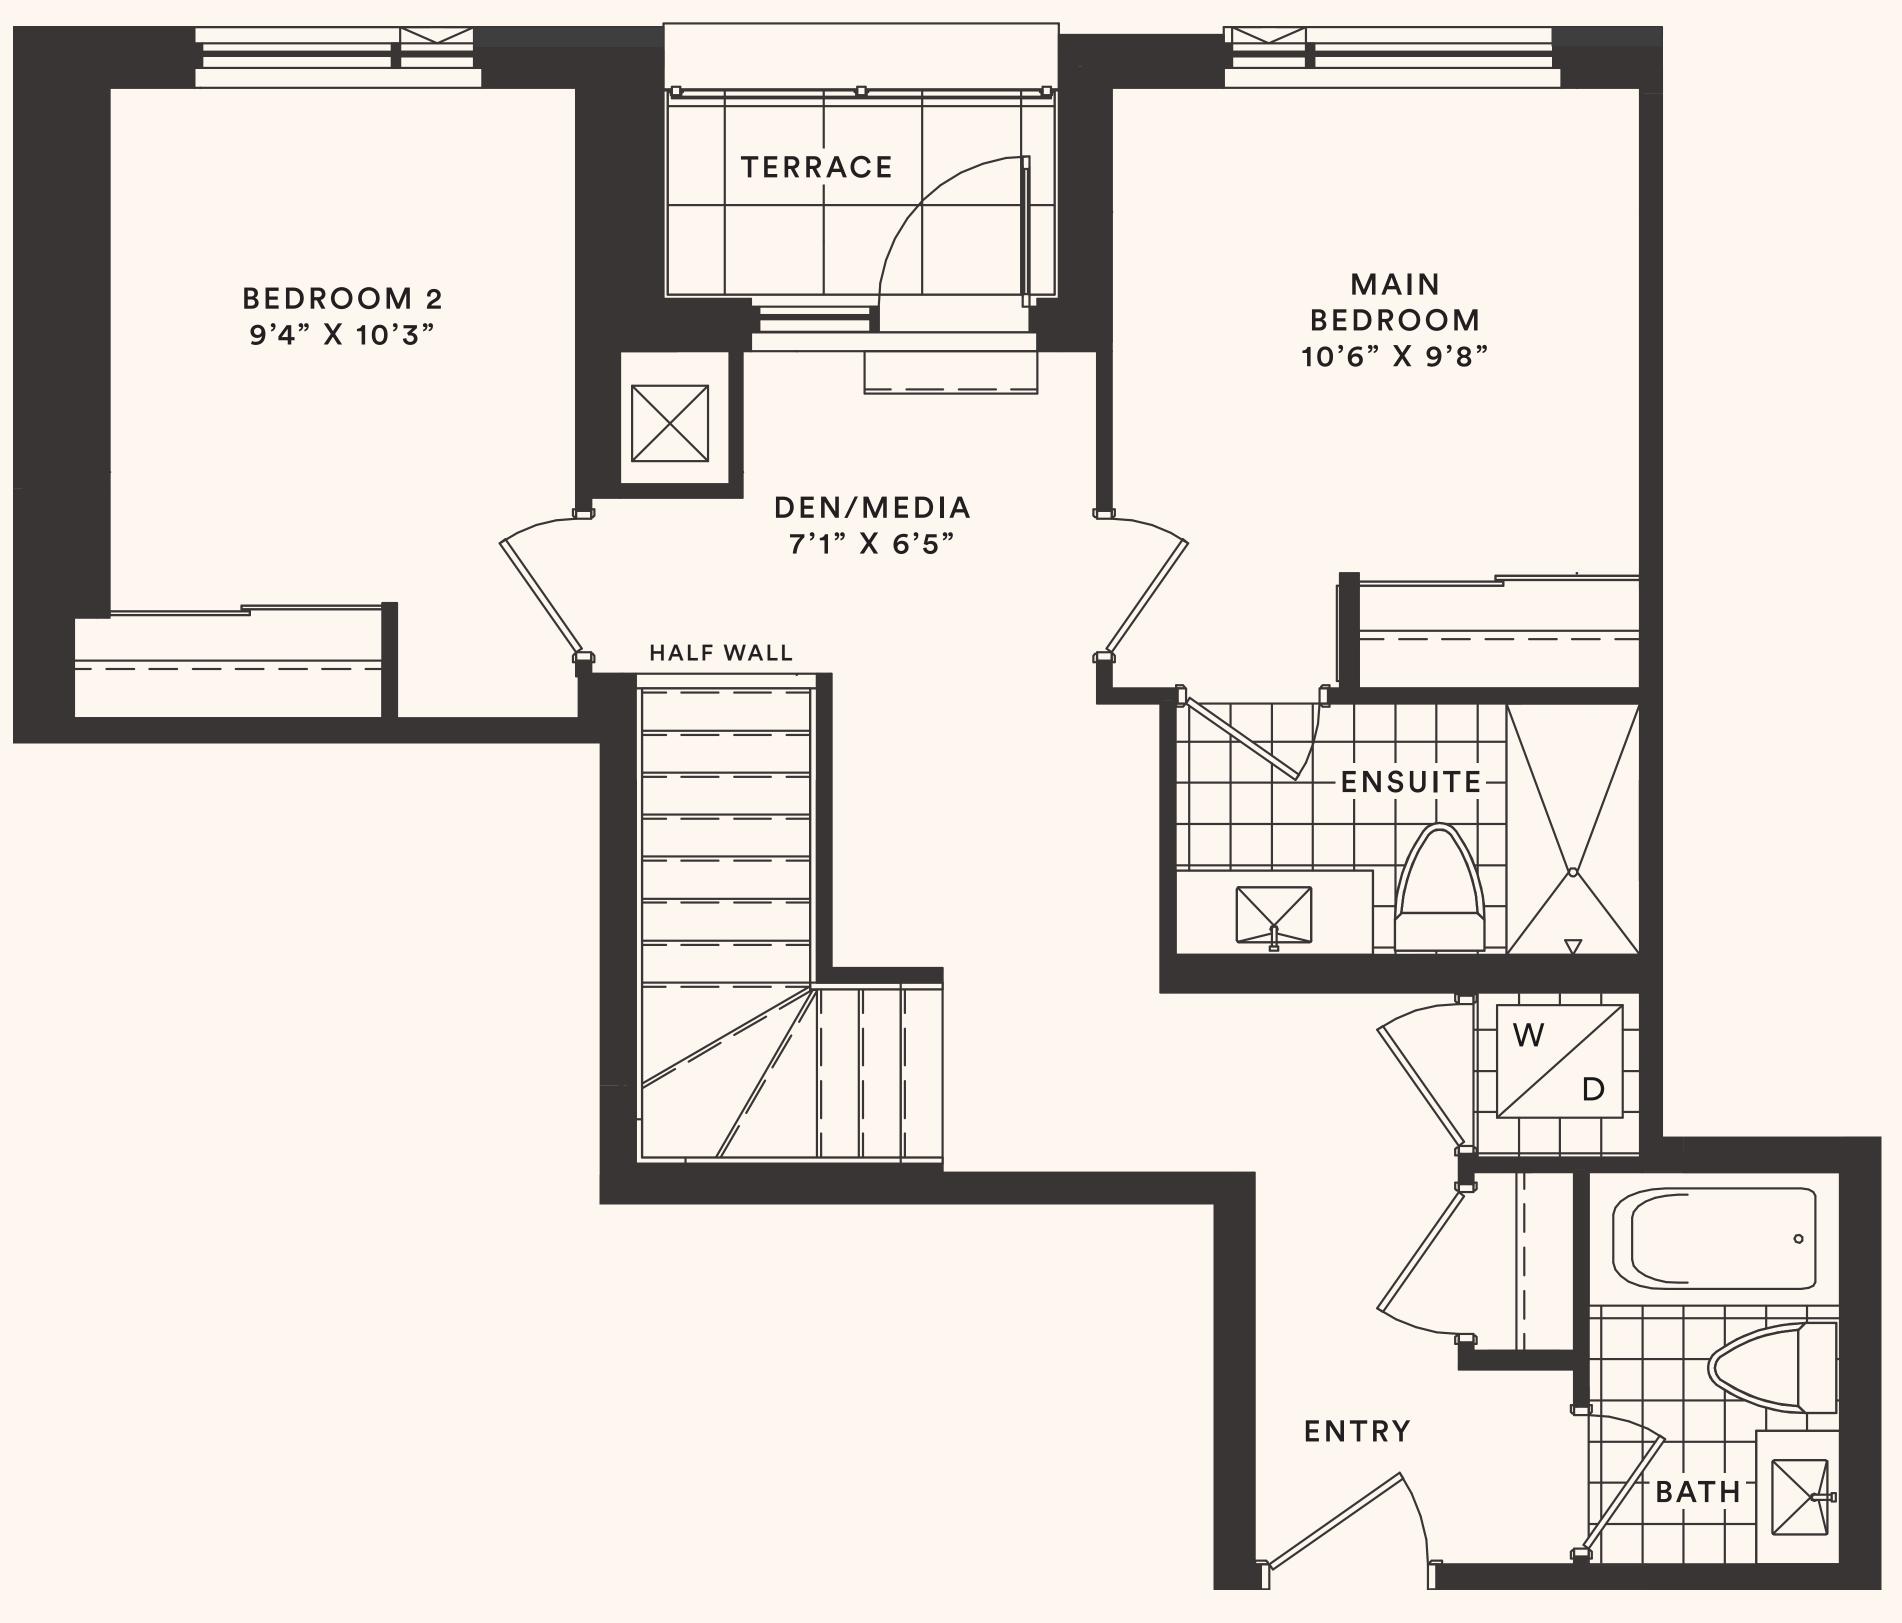

#### The Basil TH 1

TWO BEDROOM + DEN

Suite area: 1242 sq.ft.

Outdoor area: 216+31 sq.ft.

Total area: 1489 sq.ft.

Floor 1

Floor 2