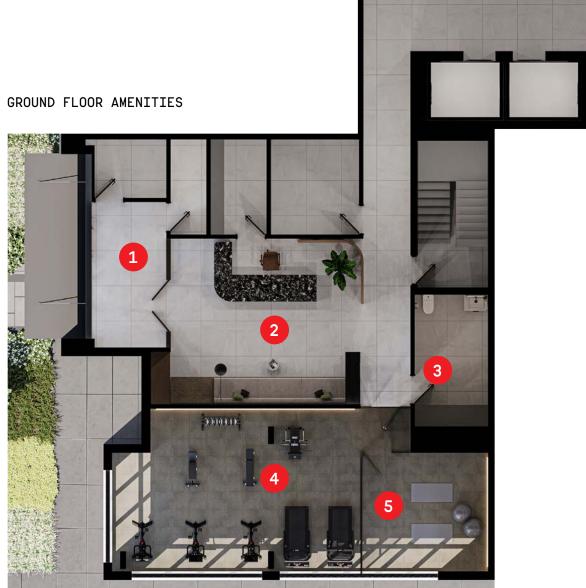

# SAY HELLO TO YOUR NEW HOME

34

LOBBY An urban welcome uniquely designed to greet residents and guests in contemporary style.

doorstep and Yoga Studio offers convenience for A fully-equipped Fitness Centre at your right your workouts

41

THE GEORGIAN

with comfortable furnishings, exquisite views, and a working kitchen, it's the ideal place to host friends and family.

## AMENITIES