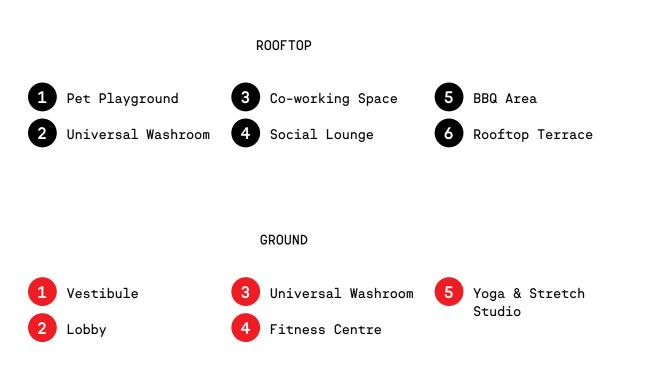

anorama spreads out under a carpet of twinkling lights and stars; an apt place to enjoy the spectacle of a city bursting with growth as the opportunity to entertain or simply chill out with friends and neighbours is a short elevator ride away.





doorstep and Yoga Studio offers convenience for A fully-equipped Fitness Centre at your right your workouts





41

THE GEORGIAN



with comfortable furnishings, exquisite views, and a working kitchen, it's the ideal place to host friends and family.





44

With a dedicated Co-working Space, furnished with hi-speed Wi-Fi, comfortable seating and ample work surfaces, working from home is easy and enjoyable. The beautiful views of the city compliment the truly elegant design of this light-filled, airy space.

ROOFTOP AMENITIES



## AMENITIES