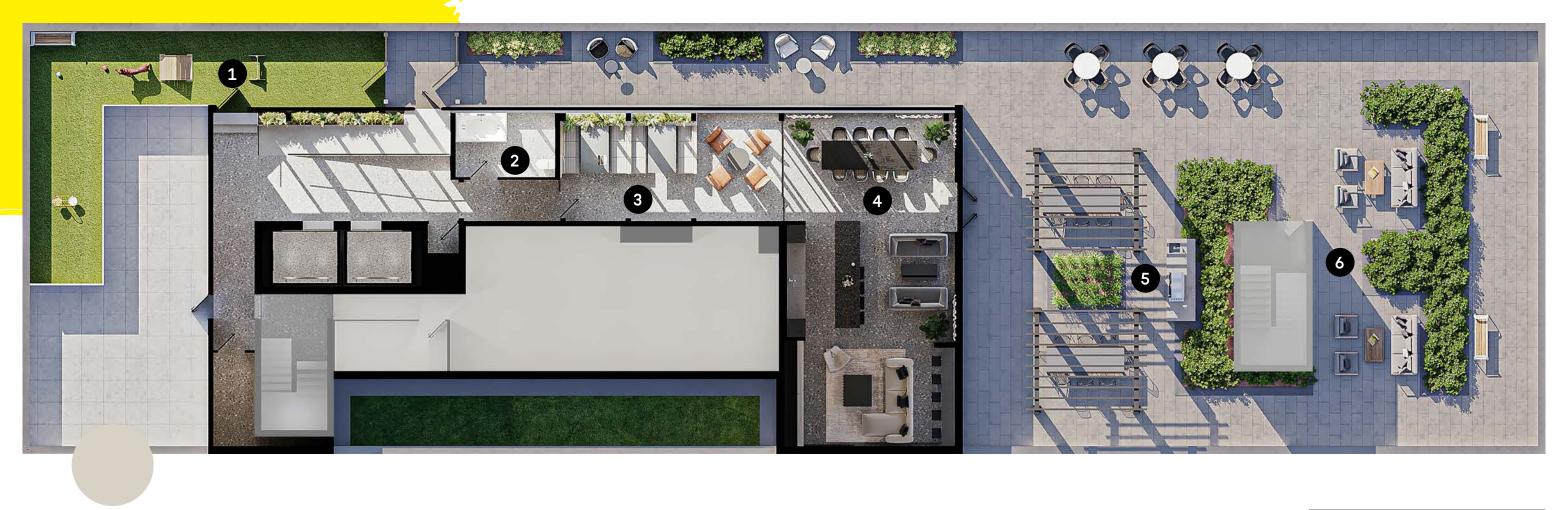

## ROOFTOP TERRACE

From here or your south facing suite, the vista of Toronto's cherished panorama spreads out under a carpet of twinkling lights and stars; an apt place to enjoy the spectacle of a city bursting with growth as the opportunity to entertain or simply chill out with friends and neighbours is a short elevator ride away.

44

With a dedicated Co-working Space, furnished with hi-speed Wi-Fi, comfortable seating and ample work surfaces, working from home is easy and enjoyable. The beautiful views of the city compliment the truly elegant design of this light-filled, airy space.

ROOFTOP AMENITIES