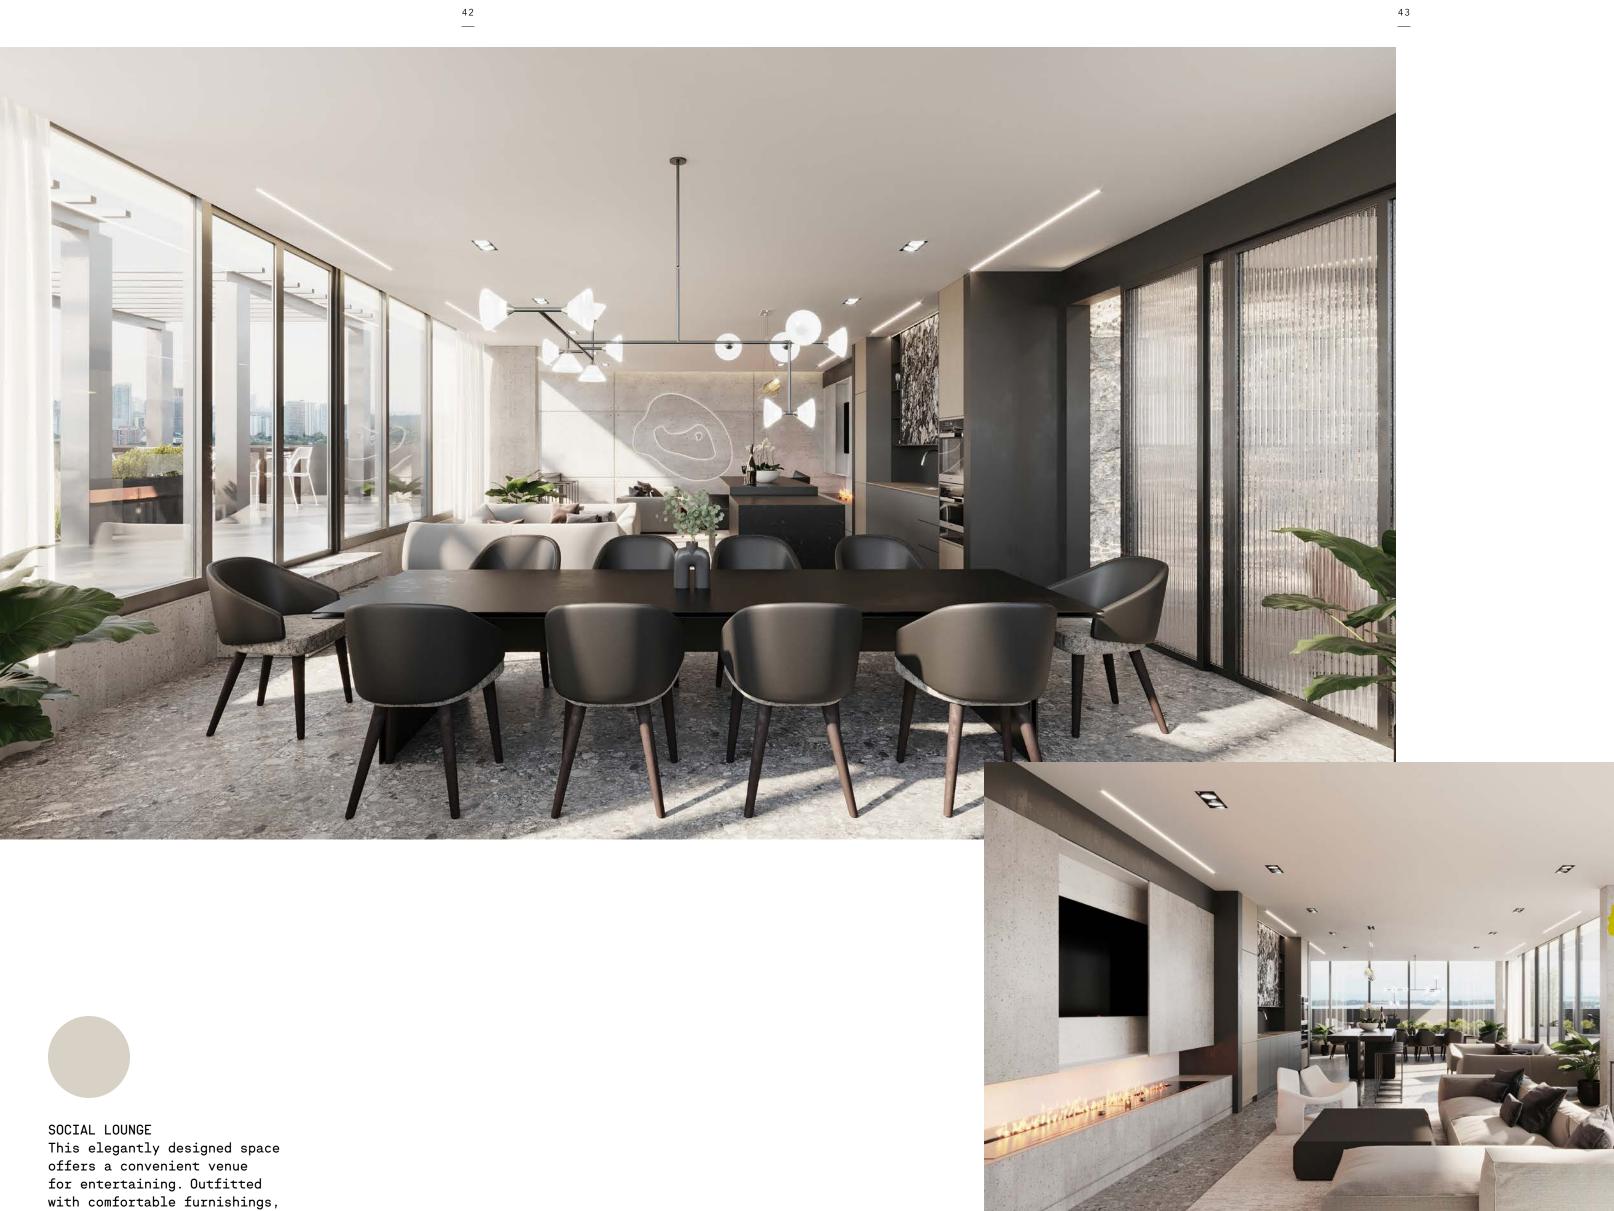

44

With a dedicated Co-working Space, furnished with hi-speed Wi-Fi, comfortable seating and ample work surfaces, working from home is easy and enjoyable. The beautiful views of the city compliment the truly elegant design of this light-filled, airy space.