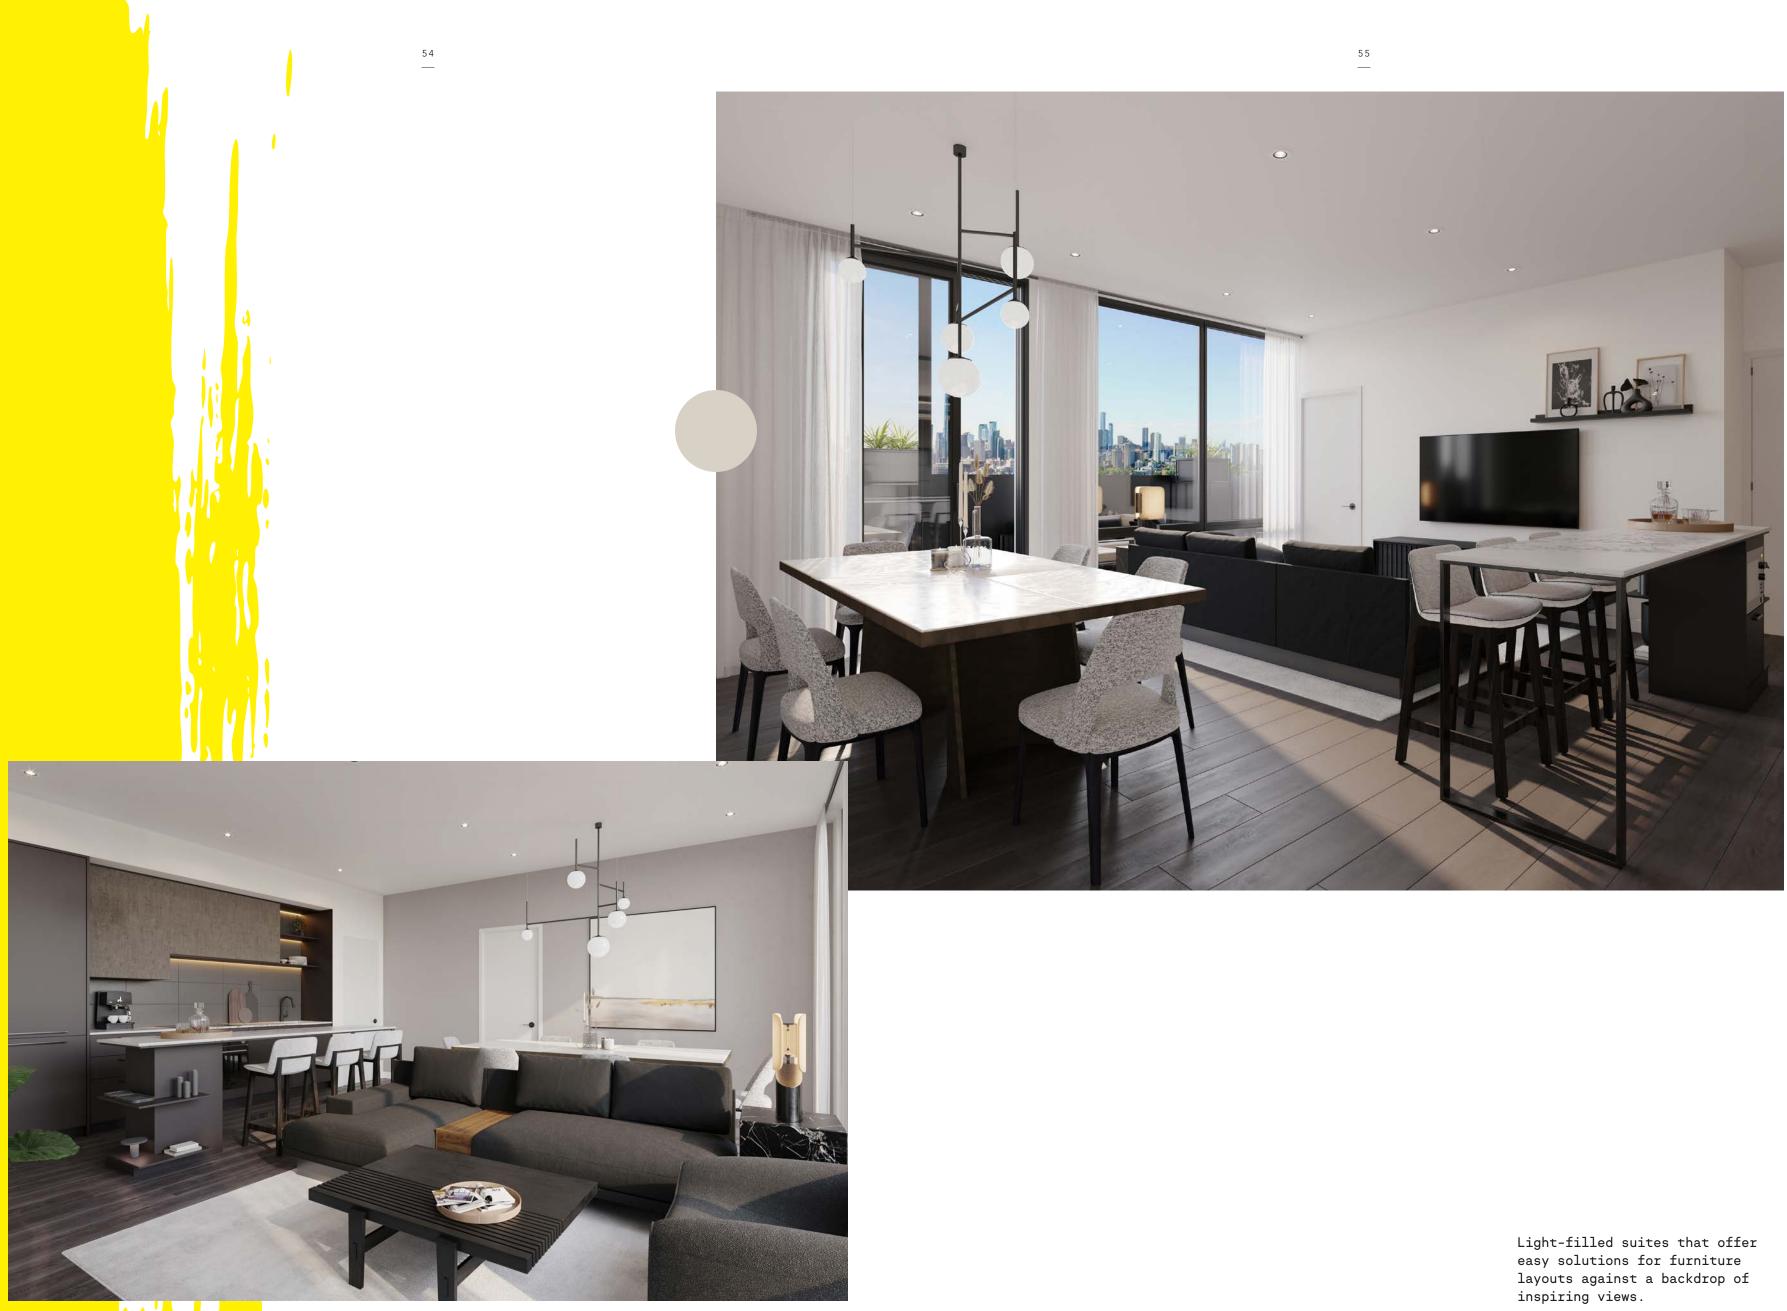

Your Kitchen is designed for efficiency and beauty; spectacularly outfitted with contemporary appliances, stone countertops and fashionable backsplash. 0

C IF

\*

0

0

0

\_\_\_\_ STAFFORD