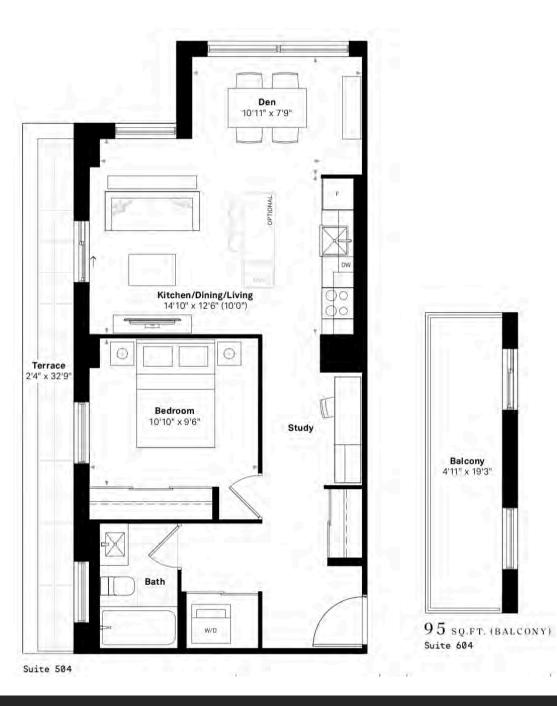

lopment in the neighbourhood.

# 7-STOREY BOUTIQUE STYLE CONDOMINIUM

#### **Stafford**



### **ROOFTOP AMENI**TIES



The Georgian

**Stafford** 



## GEORGIAN SUITE FEATURES

- 10' ceilings in principal rooms (Floor 7, Penthouse)
- 9' ceilings in principal rooms (Floors 2-6)
- Wide-plank laminate flooring throughout
- Custom designed modern two-tone Kitchen cabinetry (light uppers, dark lowers).
- Quartz Kitchen countertops with matching slab backsplash
- Under valance lighting in Kitchen
- Contemporary track light fixture
- 5 stainless steel appliances (refrigerator, wall oven, cooktop, dishwasher, microwave-hood fan)
- Energy Star certified white stacked washer and dryer
- Future-proof Smart Ready electrical conduits for Smart Home Tech

The Georgian



Gerrard St East

Sth Flant





The Georgian







The Georgian







The Georgian