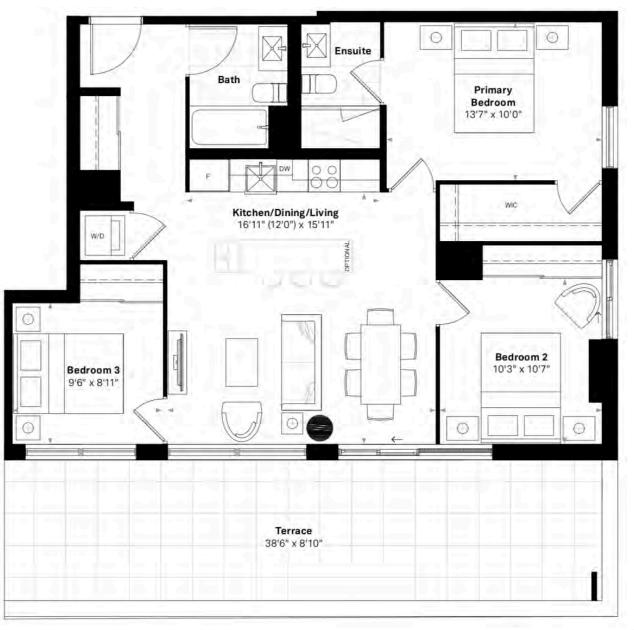

## GEORGIAN SUITE FEATURES

- 10' ceilings in principal rooms (Floor 7, Penthouse)
- 9' ceilings in principal rooms (Floors 2-6)
- Wide-plank laminate flooring throughout
- Custom designed modern two-tone Kitchen cabinetry (light uppers, dark lowers).
- Quartz Kitchen countertops with matching slab backsplash
- Under valance lighting in Kitchen
- Contemporary track light fixture
- 5 stainless steel appliances (refrigerator, wall oven, cooktop, dishwasher, microwave-hood fan)
- Energy Star certified white stacked washer and dryer
- Future-proof Smart Ready electrical conduits for Smart Home Tech