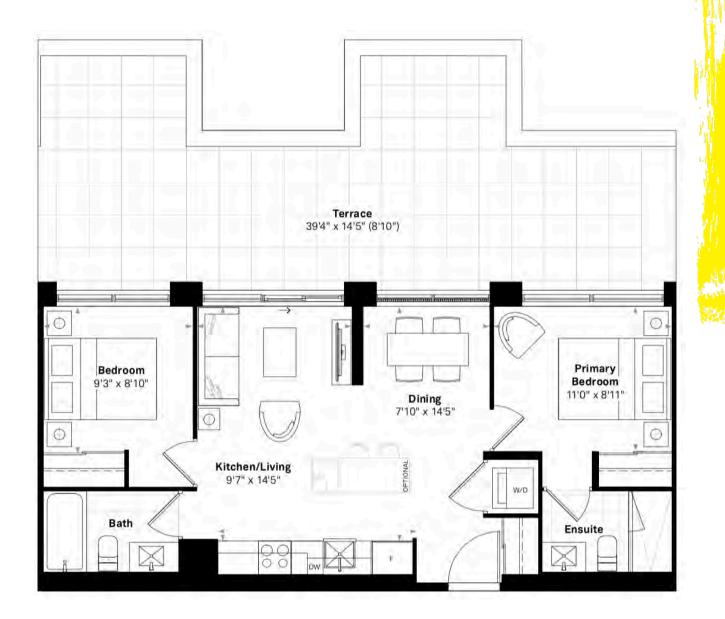

## GEORGIAN SUITE FEATURES

- 10' ceilings in principal rooms (Floor 7, Penthouse)
- 9' ceilings in principal rooms (Floors 2-6)
- Wide-plank laminate flooring throughout
- Custom designed modern two-tone Kitchen cabinetry (light uppers, dark lowers).
- Quartz Kitchen countertops with matching slab backsplash
- Under valance lighting in Kitchen
- Contemporary track light fixture
- 5 stainless steel appliances (refrigerator, wall oven, cooktop, dishwasher, microwave-hood fan)
- Energy Star certified white stacked washer and dryer
- Future-proof Smart Ready electrical conduits for Smart Home Tech