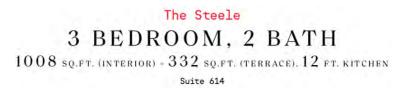

## GEORGIAN SUITE FEATURES

- 10' ceilings in principal rooms (Floor 7, Penthouse)
- 9' ceilings in principal rooms (Floors 2-6)
- Wide-plank laminate flooring throughout
- Custom designed modern two-tone Kitchen cabinetry (light uppers, dark lowers).
- Quartz Kitchen countertops with matching slab backsplash
- Under valance lighting in Kitchen
- Contemporary track light fixture
- 5 stainless steel appliances (refrigerator, wall oven, cooktop, dishwasher, microwave-hood fan)
- Energy Star certified white stacked washer and dryer
- Future-proof Smart Ready electrical conduits for Smart Home Tech