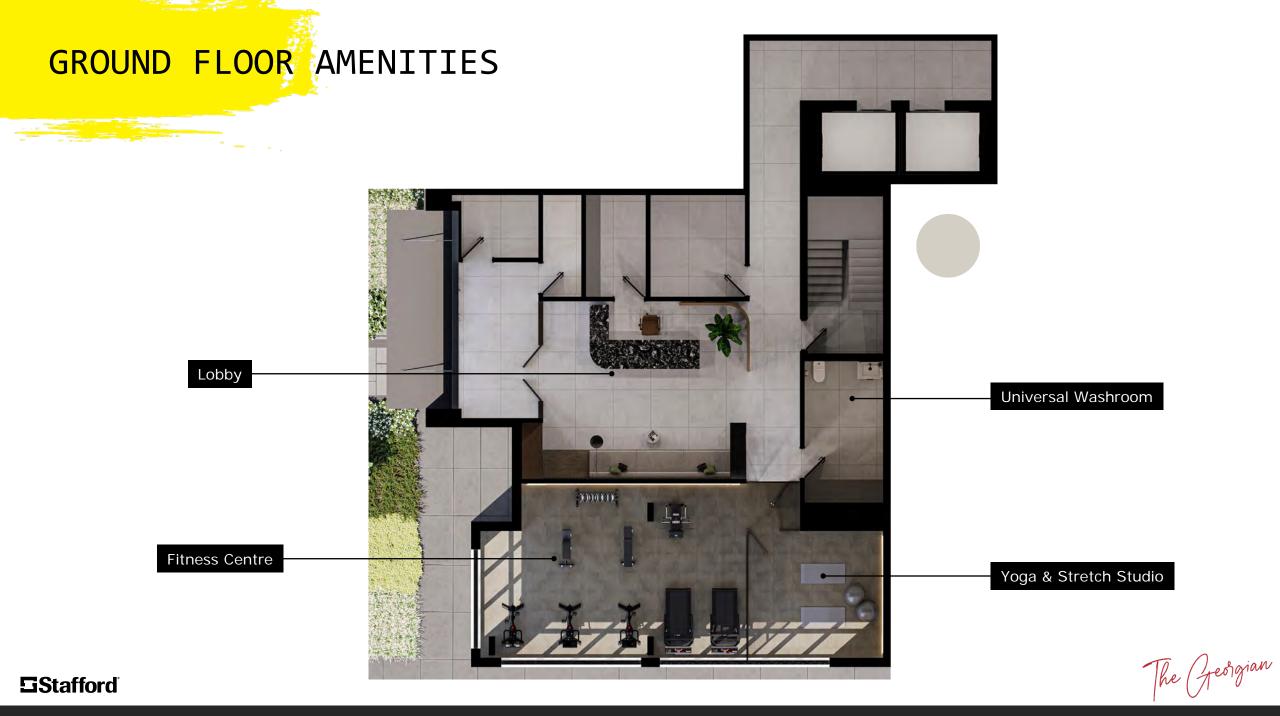

alls and to floor ceilings using continuous poly vapour barrier for improved energy efficiency

### Programable Thermostat

2

Electronic programmable thermostat for proficient heating and cooling

#### 4 Insulated Windows And Doors

Spray foam insulated windows and doors for increased comfort and air tightness

The Georgian

### THE BUILDING

### LOCATED IN A STORIED NEIGHBOURHOOD THAT IS AS RICH IN HISTORY AS IT IS RICH IN POTENTIAL.

Stafford Homes will develop a 7-storey boutique style condominium building offering choice architecture, world-class interior design, and inspired amenities. The Georgian will provide residents with an enriched living experience and begin to set the tone for future development in the neighbourhood.

# 7-STOREY BOUTIQUE STYLE CONDOMINIUM

#### **Stafford**



### **ROOFTOP AMENI**TIES



The Georgian

**Stafford** 



## GEORGIAN SUITE FEATURES

- 10' ceilings in principal rooms (Floor 7, Penthouse)
- 9' ceilings in principal rooms (Floors 2-6)
- Wide-plank laminate flooring throughout
- Custom designed modern two-tone Kitchen cabinetry (light uppers, dark lowers).
- Quartz Kitchen countertops with matching slab backsplash
- Under valance lighting in Kitchen
- Contemporary track light fixture
- 5 stainless steel appliances (refrigerator, wall oven, cooktop, dishwasher, microwave-hood fan)
- Energy Star certified white stacked washer and dryer
- Future-proof Smart Ready electrical conduits for Smart Home Tech

The Georgian



Gerrard St East

Sth Flant





The Georgian







The Georgian







The Georgian