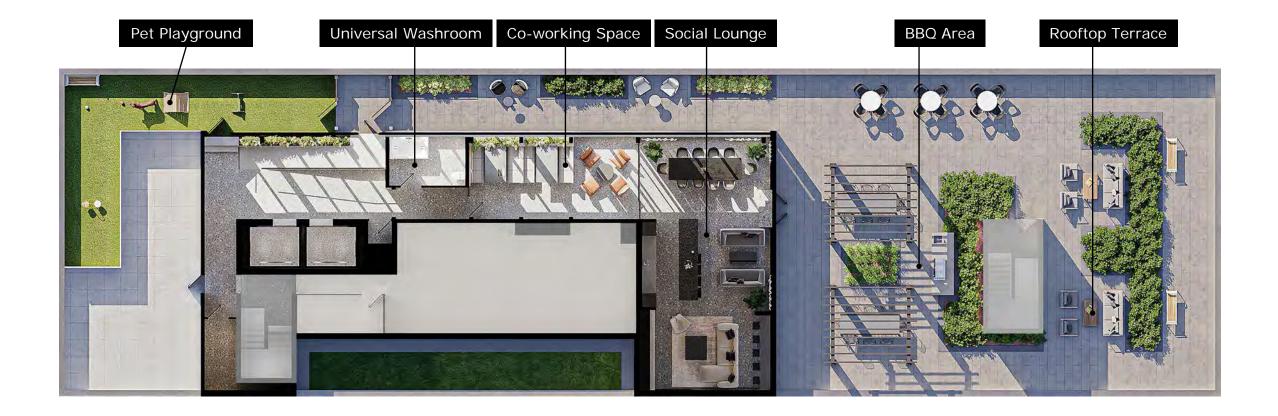

ing continuous poly vapour barrier for improved energy efficiency

### Programable Thermostat

2

Electronic programmable thermostat for proficient heating and cooling

#### 4 Insulated Windows And Doors

Spray foam insulated windows and doors for increased comfort and air tightness

The Georgian

### THE BUILDING

### LOCATED IN A STORIED NEIGHBOURHOOD THAT IS AS RICH IN HISTORY AS IT IS RICH IN POTENTIAL.

Stafford Homes will develop a 7-storey boutique style condominium building offering choice architecture, world-class interior design, and inspired amenities. The Georgian will provide residents with an enriched living experience and begin to set the tone for future development in the neighbourhood.

# 7-STOREY BOUTIQUE STYLE CONDOMINIUM

#### **Stafford**



### **ROOFTOP AMENI**TIES



The Georgian

**Stafford** 



## GEORGIAN SUITE FEATURES

- 10' ceilings in principal rooms (Floor 7, Penthouse)
- 9' ceilings in principal rooms (Floors 2-6)
- Wide-plank laminate flooring throughout
- Custom designed modern two-tone Kitchen cabinetry (light uppers, dark lowers).
- Quartz Kitchen countertops with matching slab backsplash
- Under valance lighting in Kitchen
- Contemporary track light fixture
- 5 stainless steel appliances (refrigerator, wall oven, cooktop, dishwasher, microwave-hood fan)
- Energy Star certified white stacked washer and dryer
- Future-proof Smart Ready electrical conduits for Smart Home Tech

The Georgian



Gerrard St East

Sth Flant





The Georgian







The Georgian







The Georgian