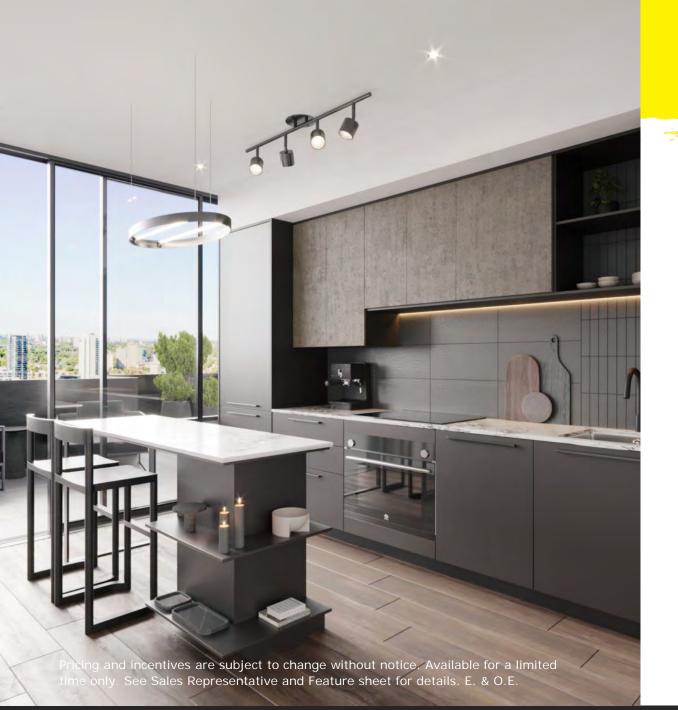

## GEORGIAN SUITE FEATURES

- 10' ceilings in principal rooms (Floor 7, Penthouse)
- 9' ceilings in principal rooms (Floors 2-6)
- Wide-plank laminate flooring throughout
- Custom designed modern two-tone Kitchen cabinetry (light uppers, dark lowers).
- Quartz Kitchen countertops with matching slab backsplash
- Under valance lighting in Kitchen
- Contemporary track light fixture
- 5 stainless steel appliances (refrigerator, wall oven, cooktop, dishwasher, microwave-hood fan)
- Energy Star certified white stacked washer and dryer
- Future-proof Smart Ready electrical conduits for Smart Home Tech