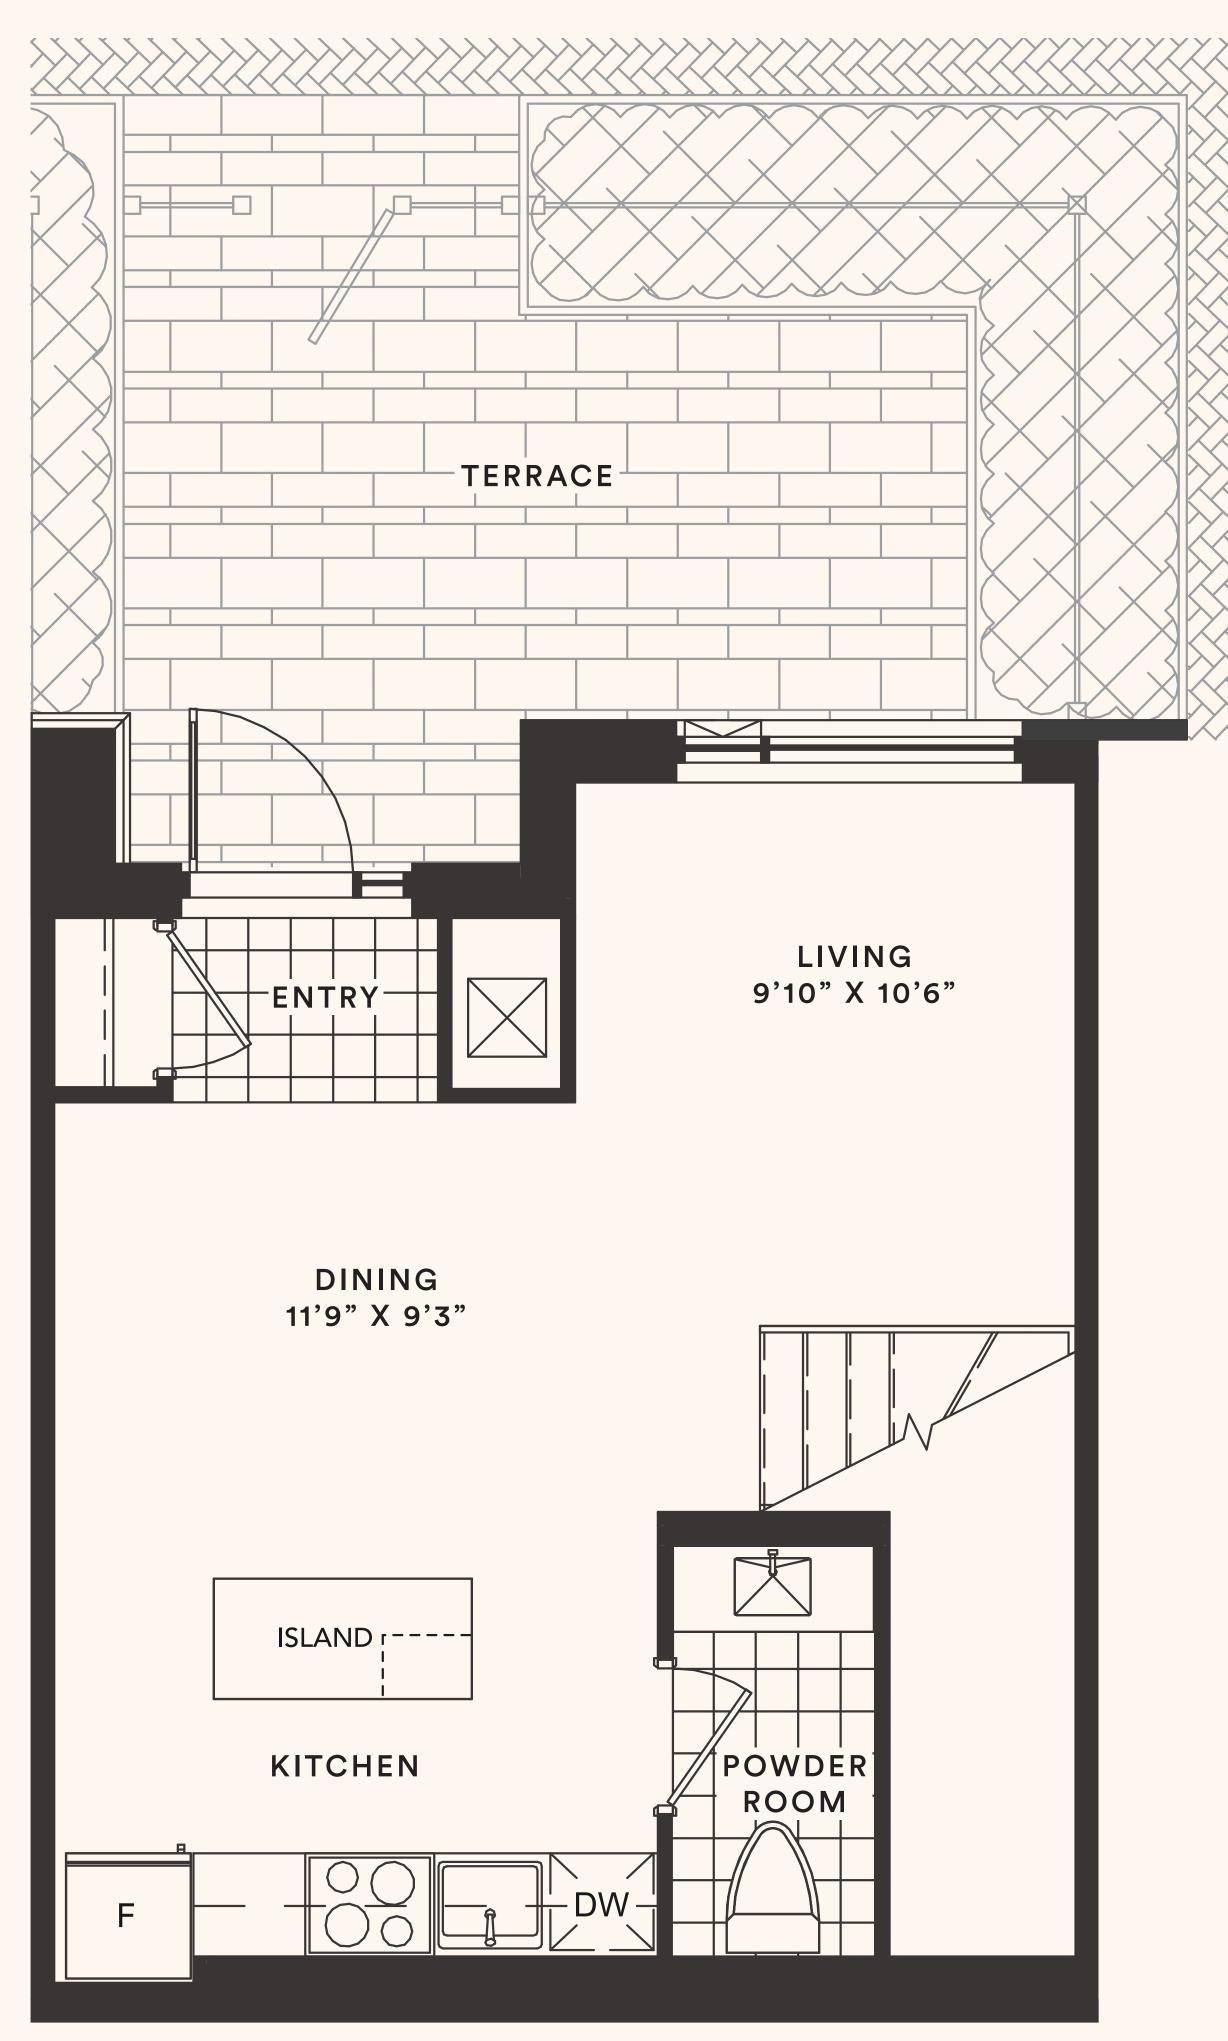

#### The Zinnia TH 9

TWO BEDROOM + DEN Suite area: 1316 sq.ft. Outdoor area: 168+31 sq.ft. Total area: 1515 sq.ft.

Floor 1