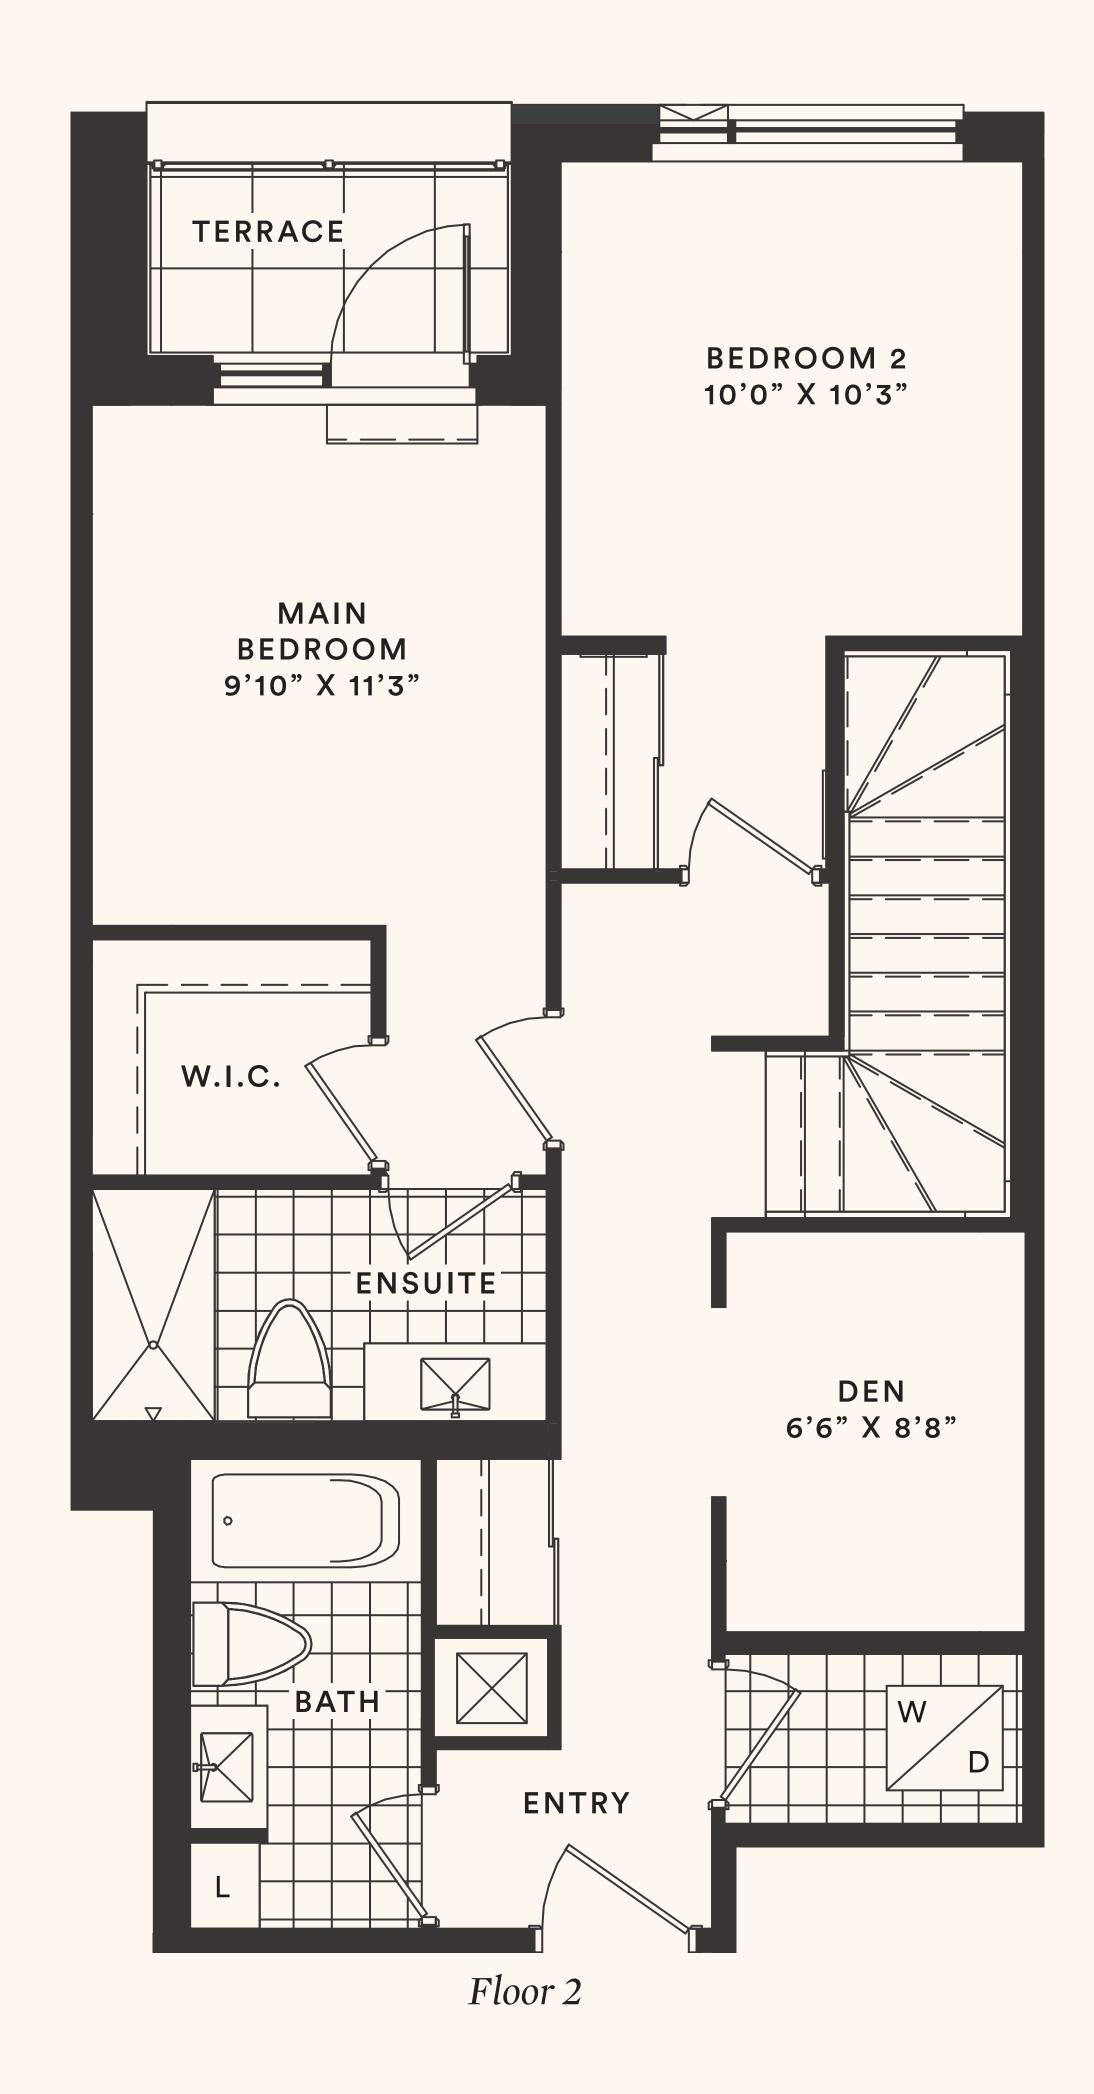

#### The Zinnia TH 9

TWO BEDROOM + DEN Suite area: 1316 sq.ft. Outdoor area: 168+31 sq.ft. Total area: 1515 sq.ft.

Floor 1