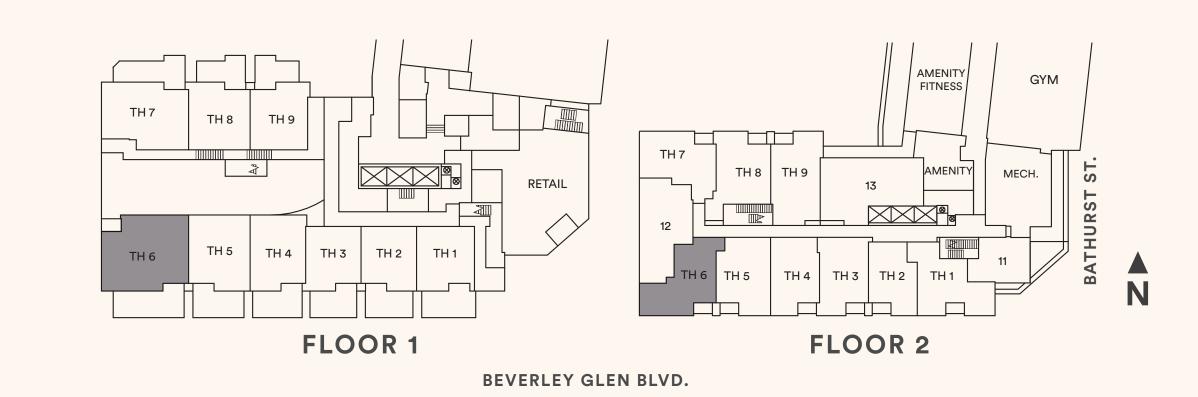

#### The Lavender TH 6

THREE BEDROOM

Suite area: 1619 sq.ft.

Outdoor area: 291+31 sq.ft.

Total area: 1941 sq.ft.