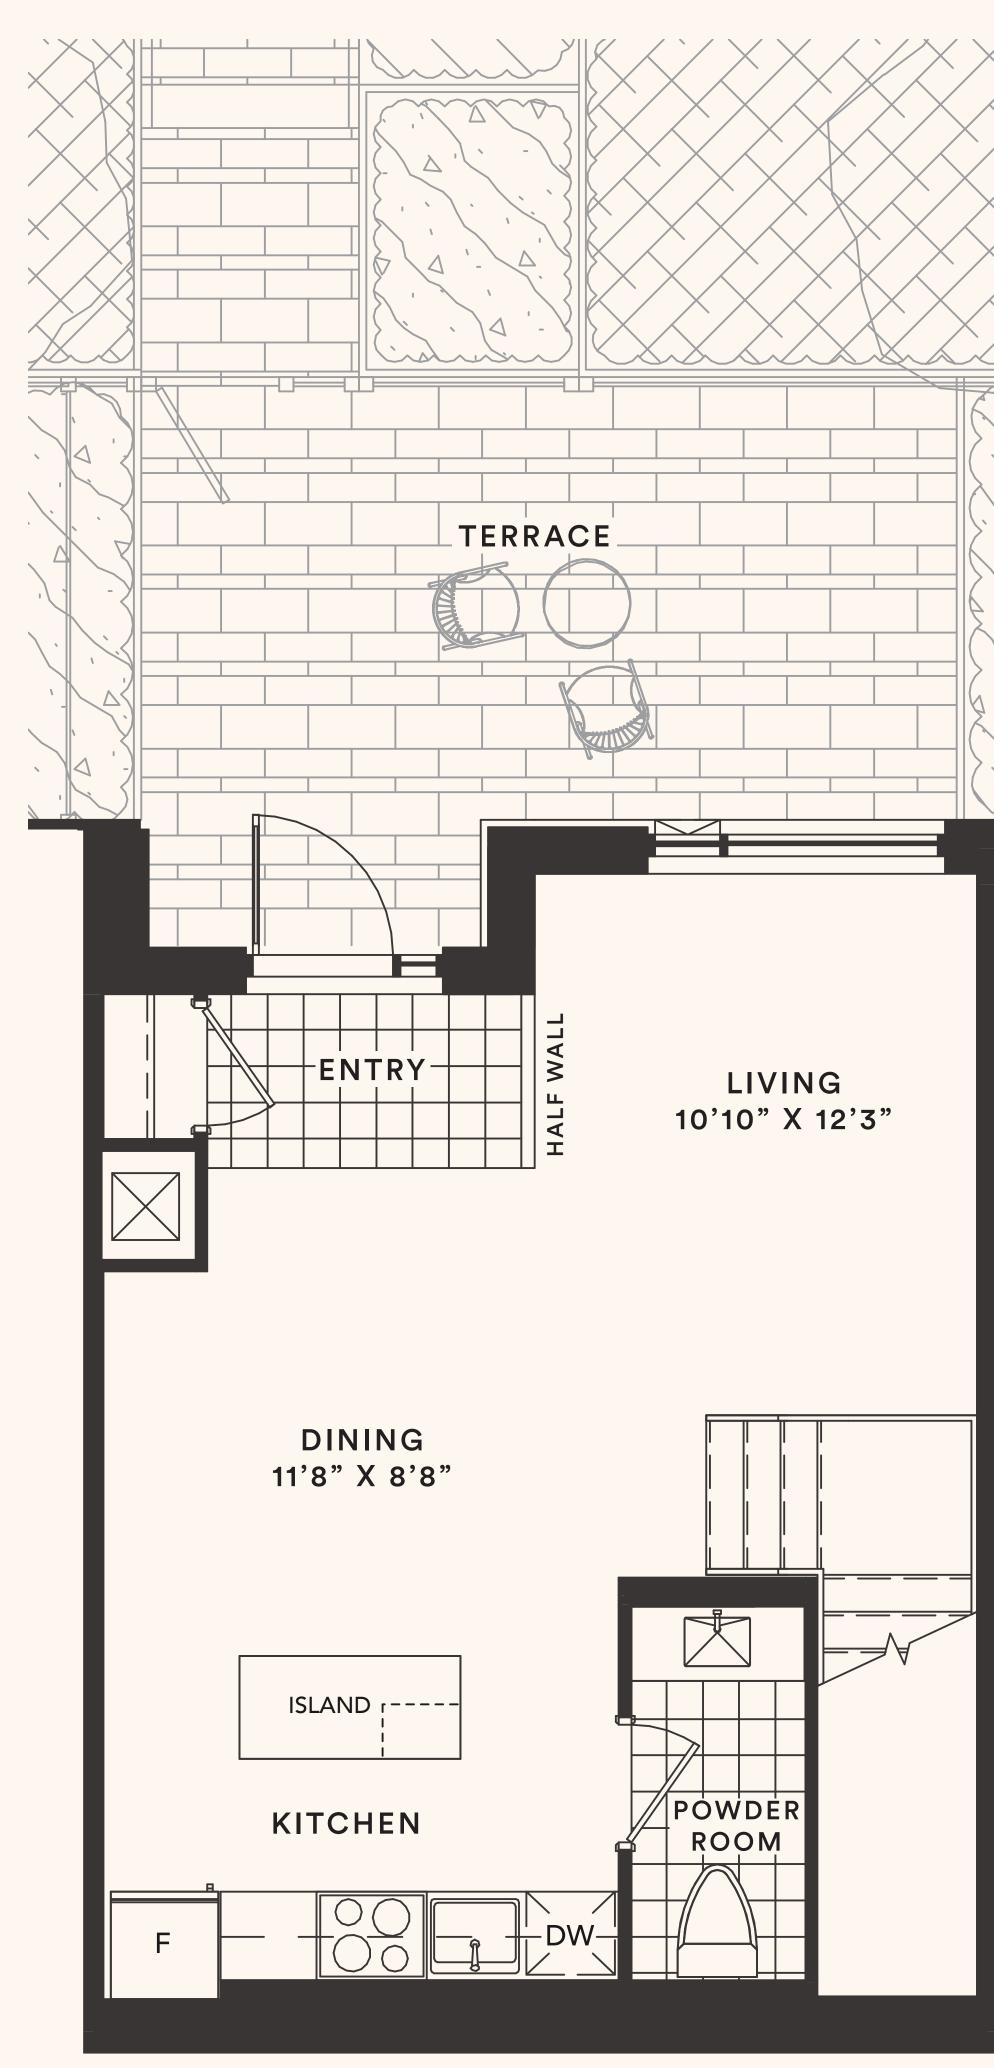

## The Gardenia

TH 4

TWO BEDROOM

Suite area: 1197 sq.ft.

Outdoor area: 204+31 sq.ft.

Total area: 1432 sq.ft.

Floor 1

Floor 2