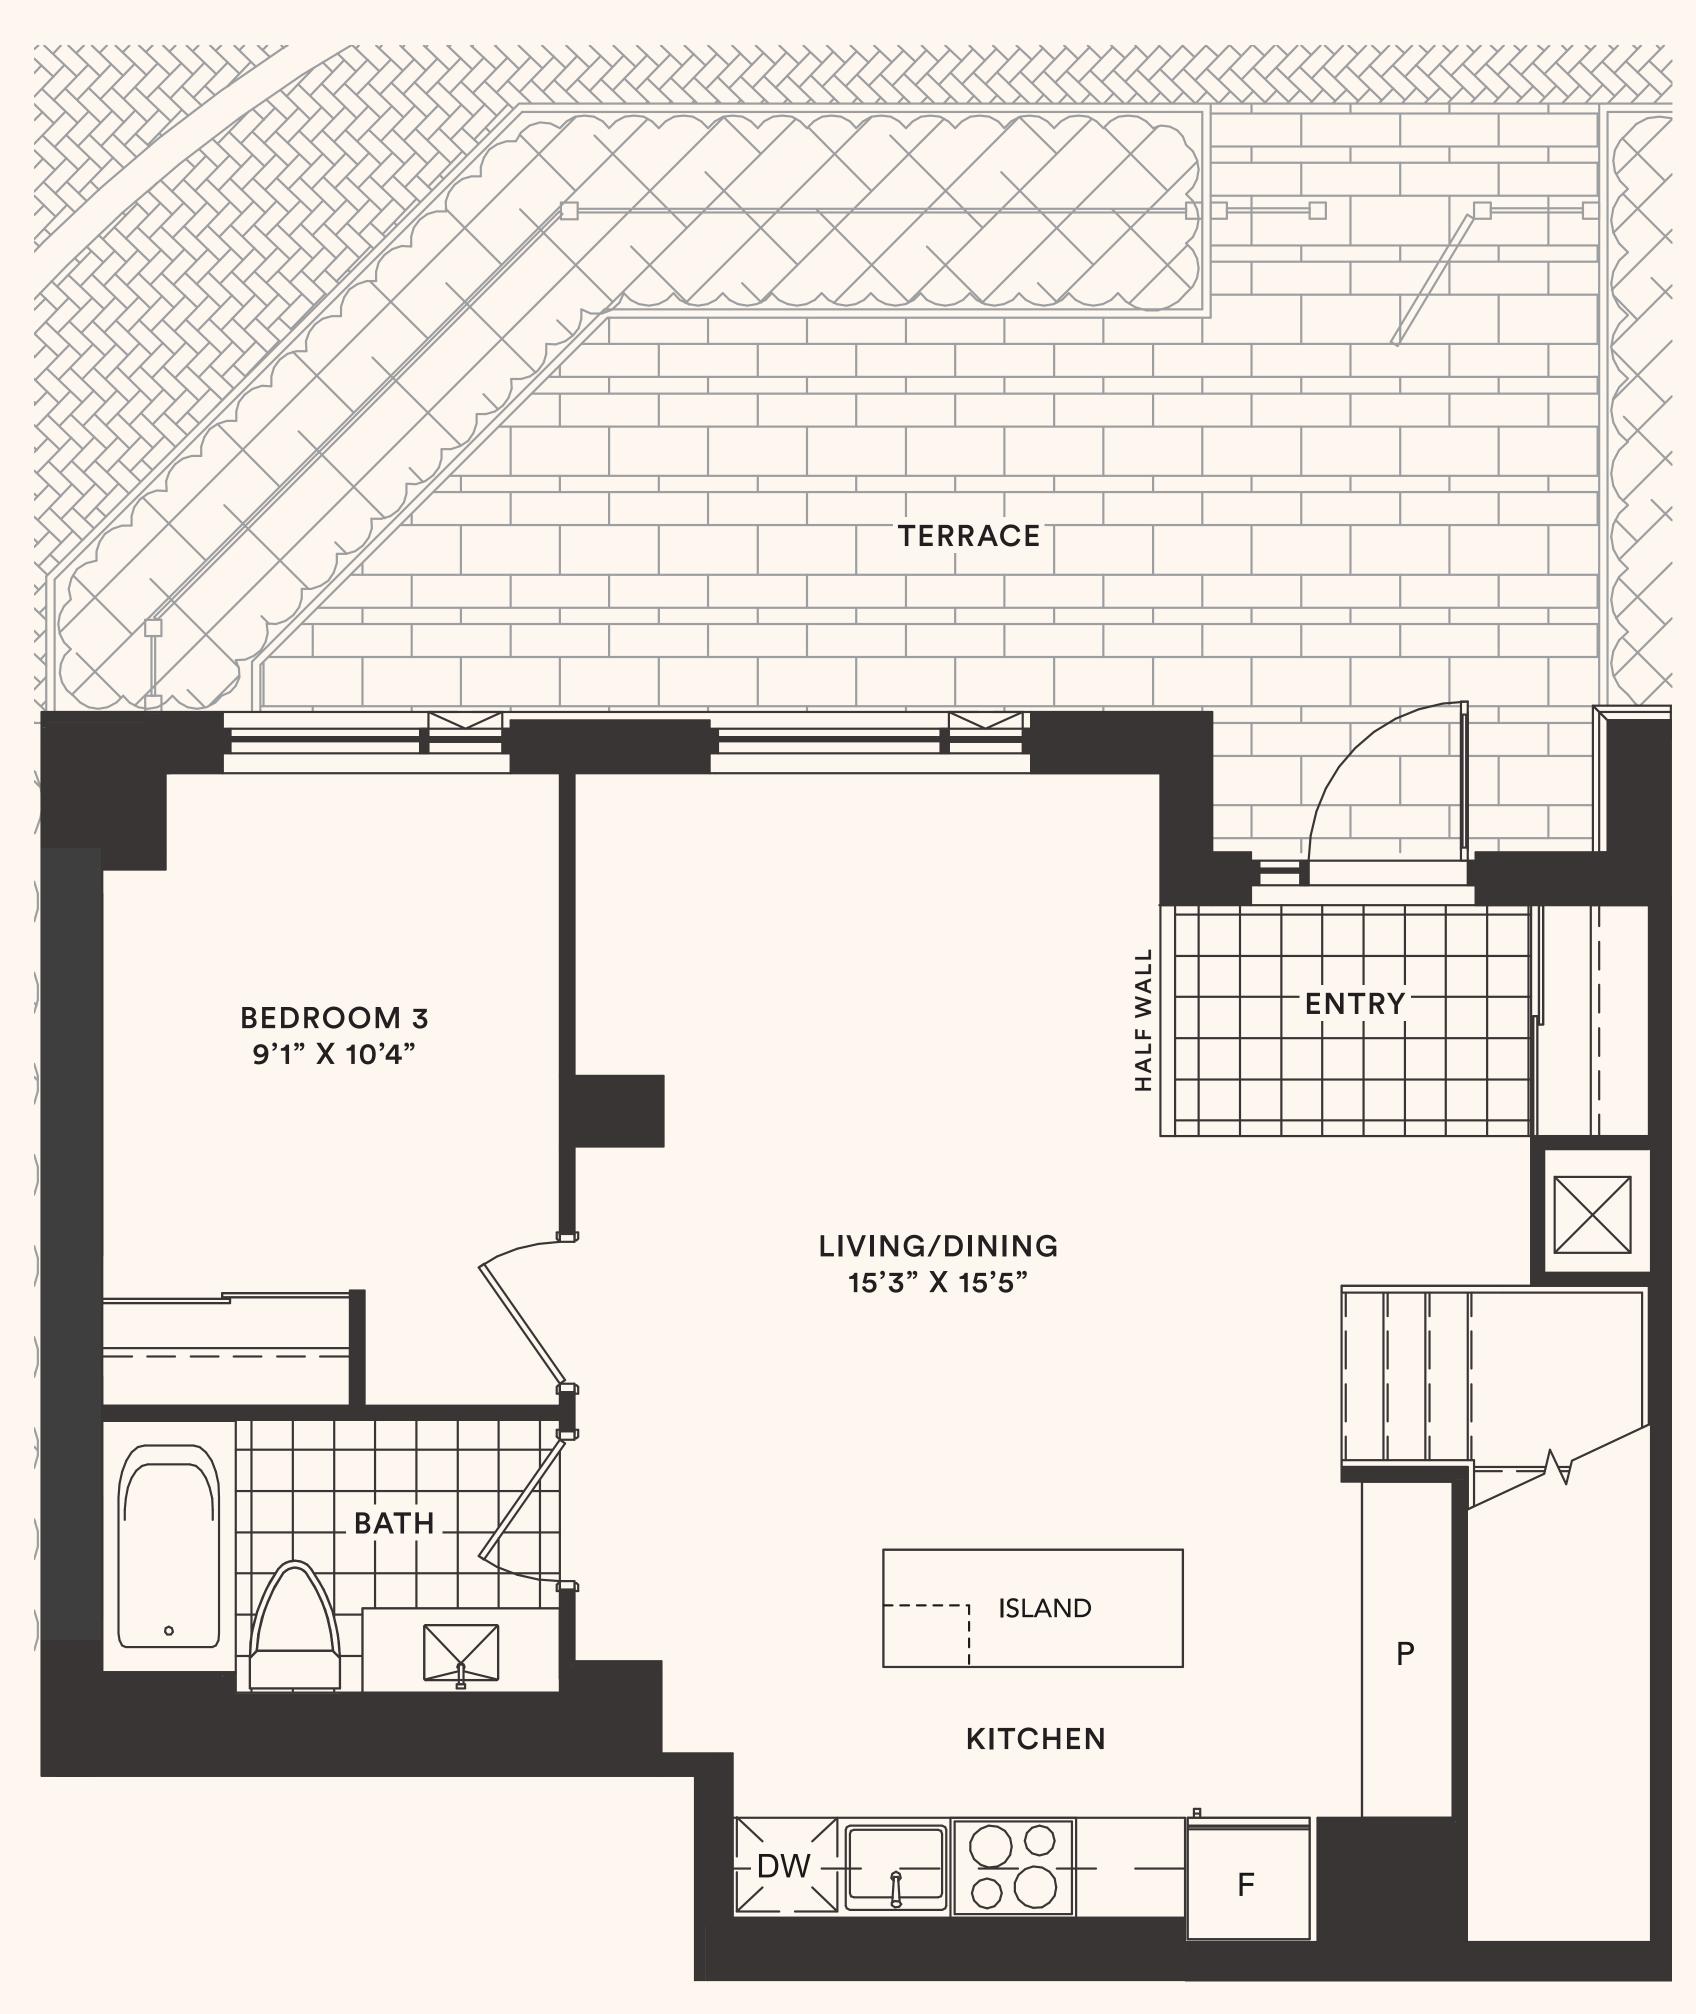

#### The Lavender TH 6

THREE BEDROOM

Suite area: 1619 sq.ft.

Outdoor area: 291+31 sq.ft.

Total area: 1941 sq.ft.