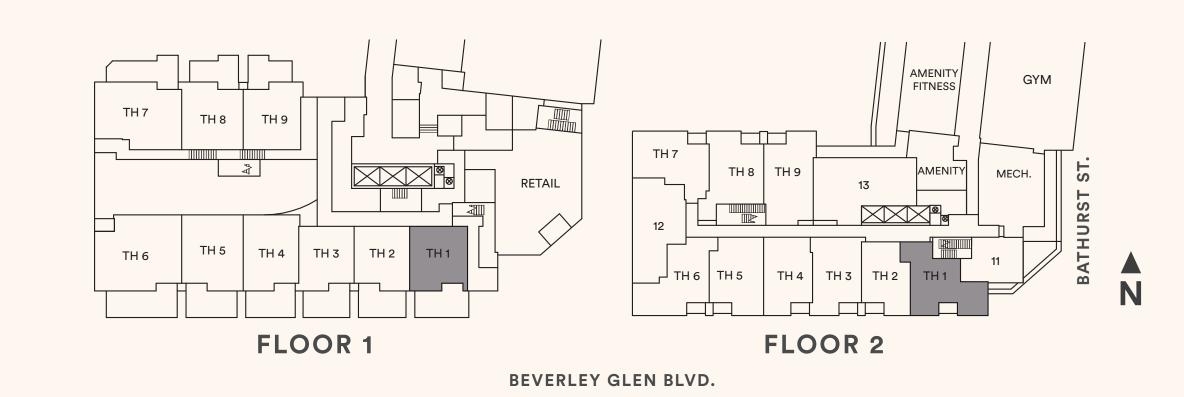

#### The Basil TH 1

TWO BEDROOM + DEN

Suite area: 1242 sq.ft.

Outdoor area: 216+31 sq.ft.

Total area: 1489 sq.ft.



Floor 1



Floor 2









### The Cassia

TH 2

TWO BEDROOM

Suite area: 1040 sq.ft.

Outdoor area: 198+31 sq.ft.

Total area: 1269 sq.ft.



Floor 1











## The Fiora

TH 3

TWO BEDROOM

Suite area: 1134 sq.ft.

Outdoor area: 190+31 sq.ft.

Total area: 1355 sq.ft.





FLOOR 1 FLOOR 2 BEVERLEY GLEN BLVD.







## The Gardenia

TH 4

TWO BEDROOM

Suite area: 1197 sq.ft.

Outdoor area: 204+31 sq.ft.

Total area: 1432 sq.ft.



Floor 1



Floor 2









## The Indigo

TH 5

TWO BEDROOM

Suite area: 1328 sq.ft.

Outdoor area: 209+31 sq.ft.

Total area: 1568 sq.ft.



Floor 1











#### The Lavender TH 6

THREE BEDROOM

Suite area: 1619 sq.ft.

Outdoor area: 291+31 sq.ft.

Total area: 1941 sq.ft.











# The Fleur TH7

THREE BEDROOM + DEN

Suite area: 1471 sq.ft.

Outdoor area: 226+31 sq.ft.