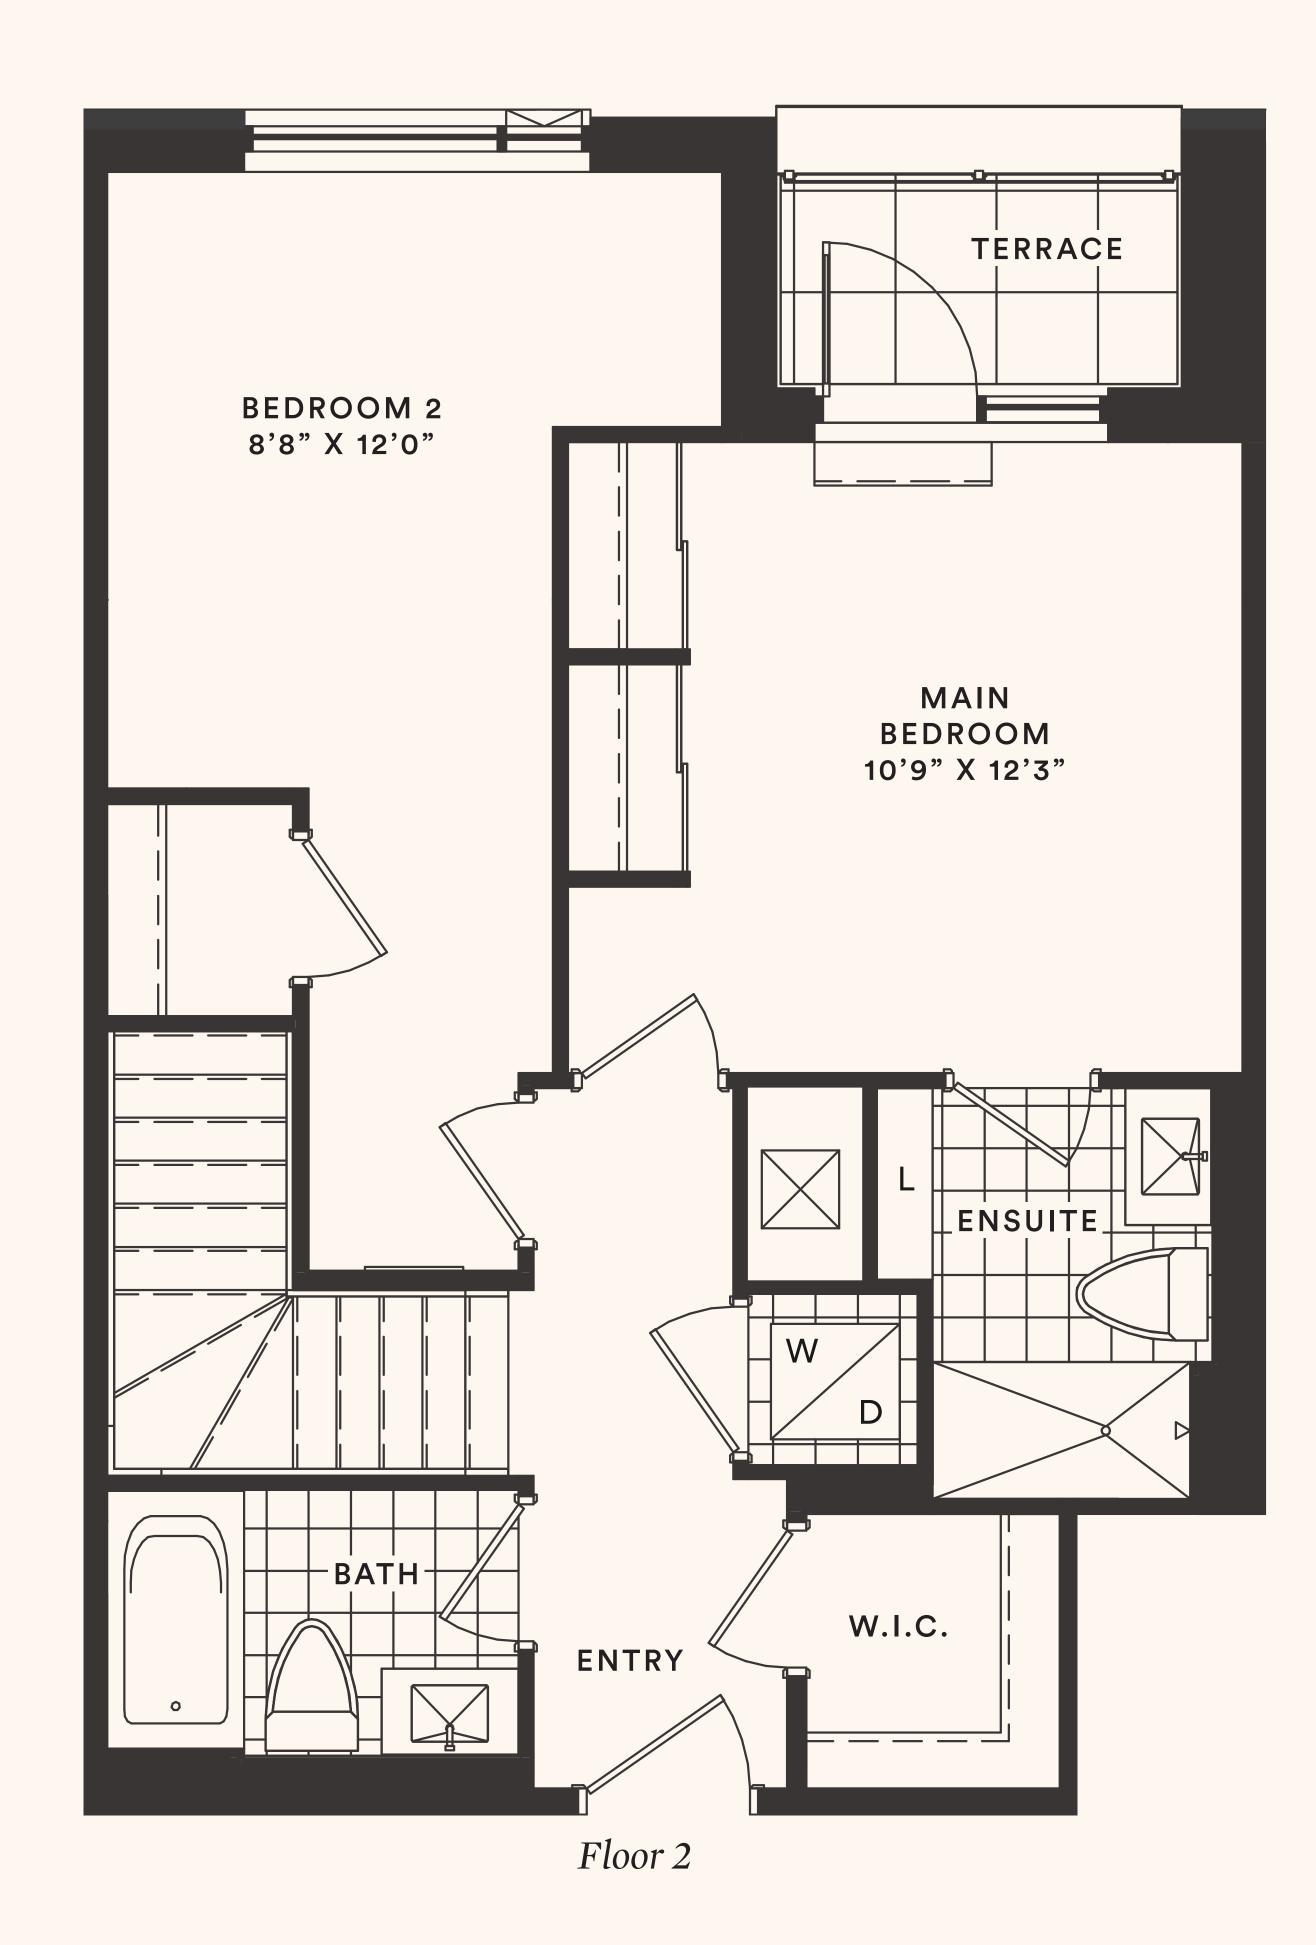

## The Indigo

TH 5

TWO BEDROOM

Suite area: 1328 sq.ft.

Outdoor area: 209+31 sq.ft.

Total area: 1568 sq.ft.

Floor 1