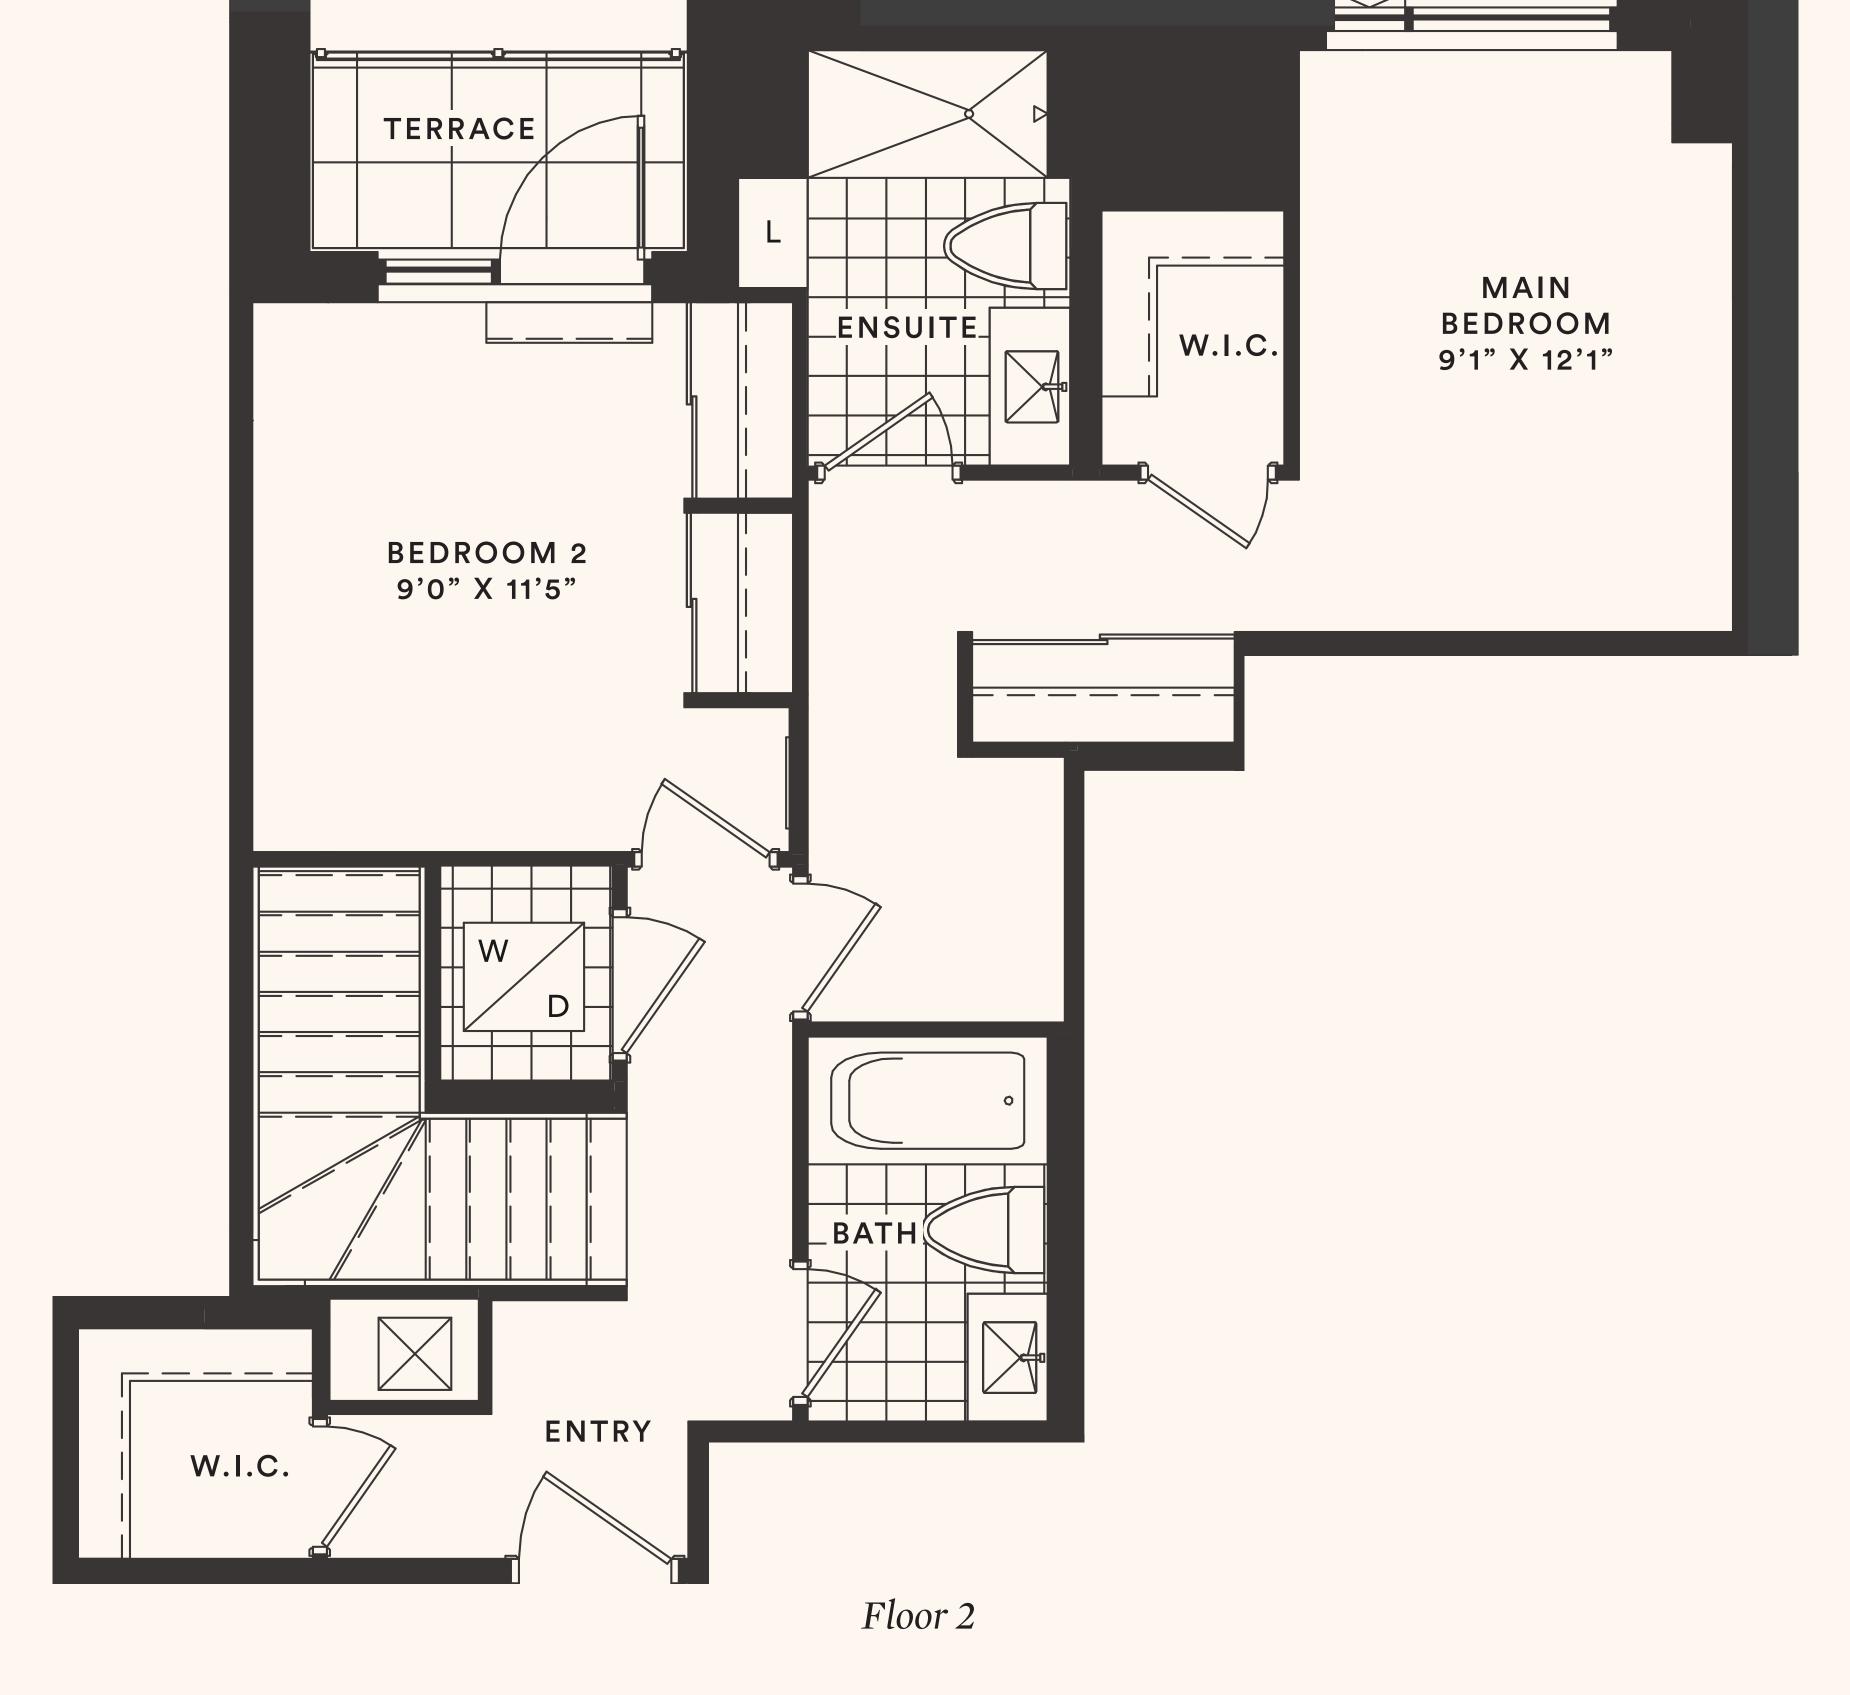

## The Indigo

TH 5

TWO BEDROOM

Suite area: 1328 sq.ft.

Outdoor area: 209+31 sq.ft.

Total area: 1568 sq.ft.

Floor 1