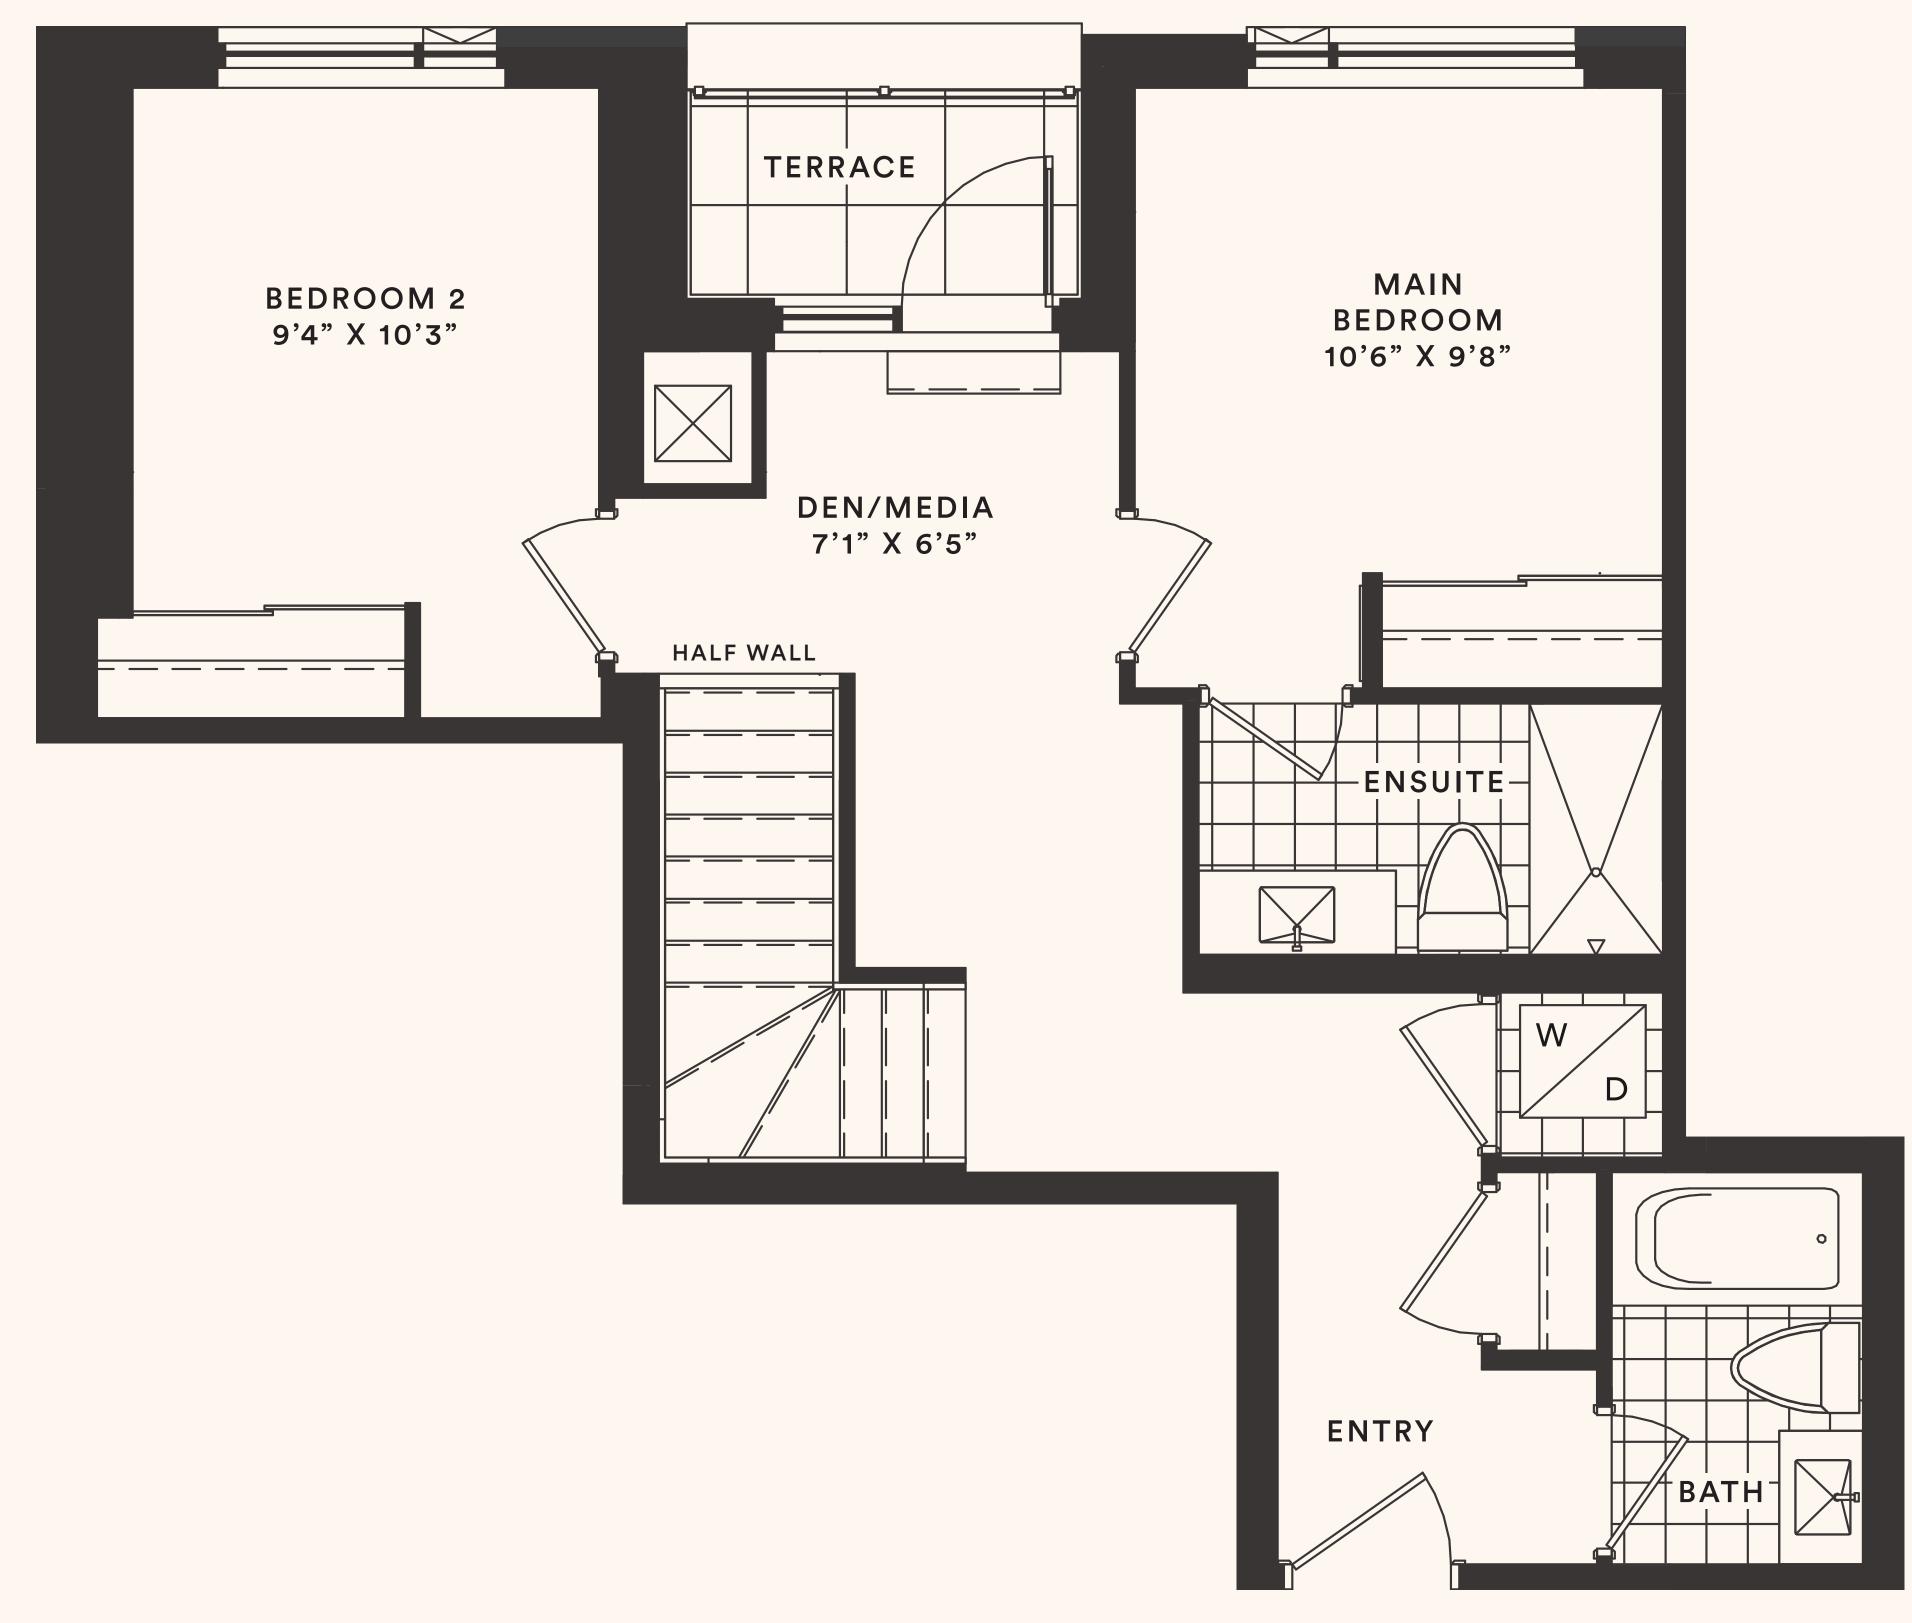

#### The Basil TH 1

TWO BEDROOM + DEN

Suite area: 1242 sq.ft.

Outdoor area: 216+31 sq.ft.

Total area: 1489 sq.ft.

Floor 1

Floor 2