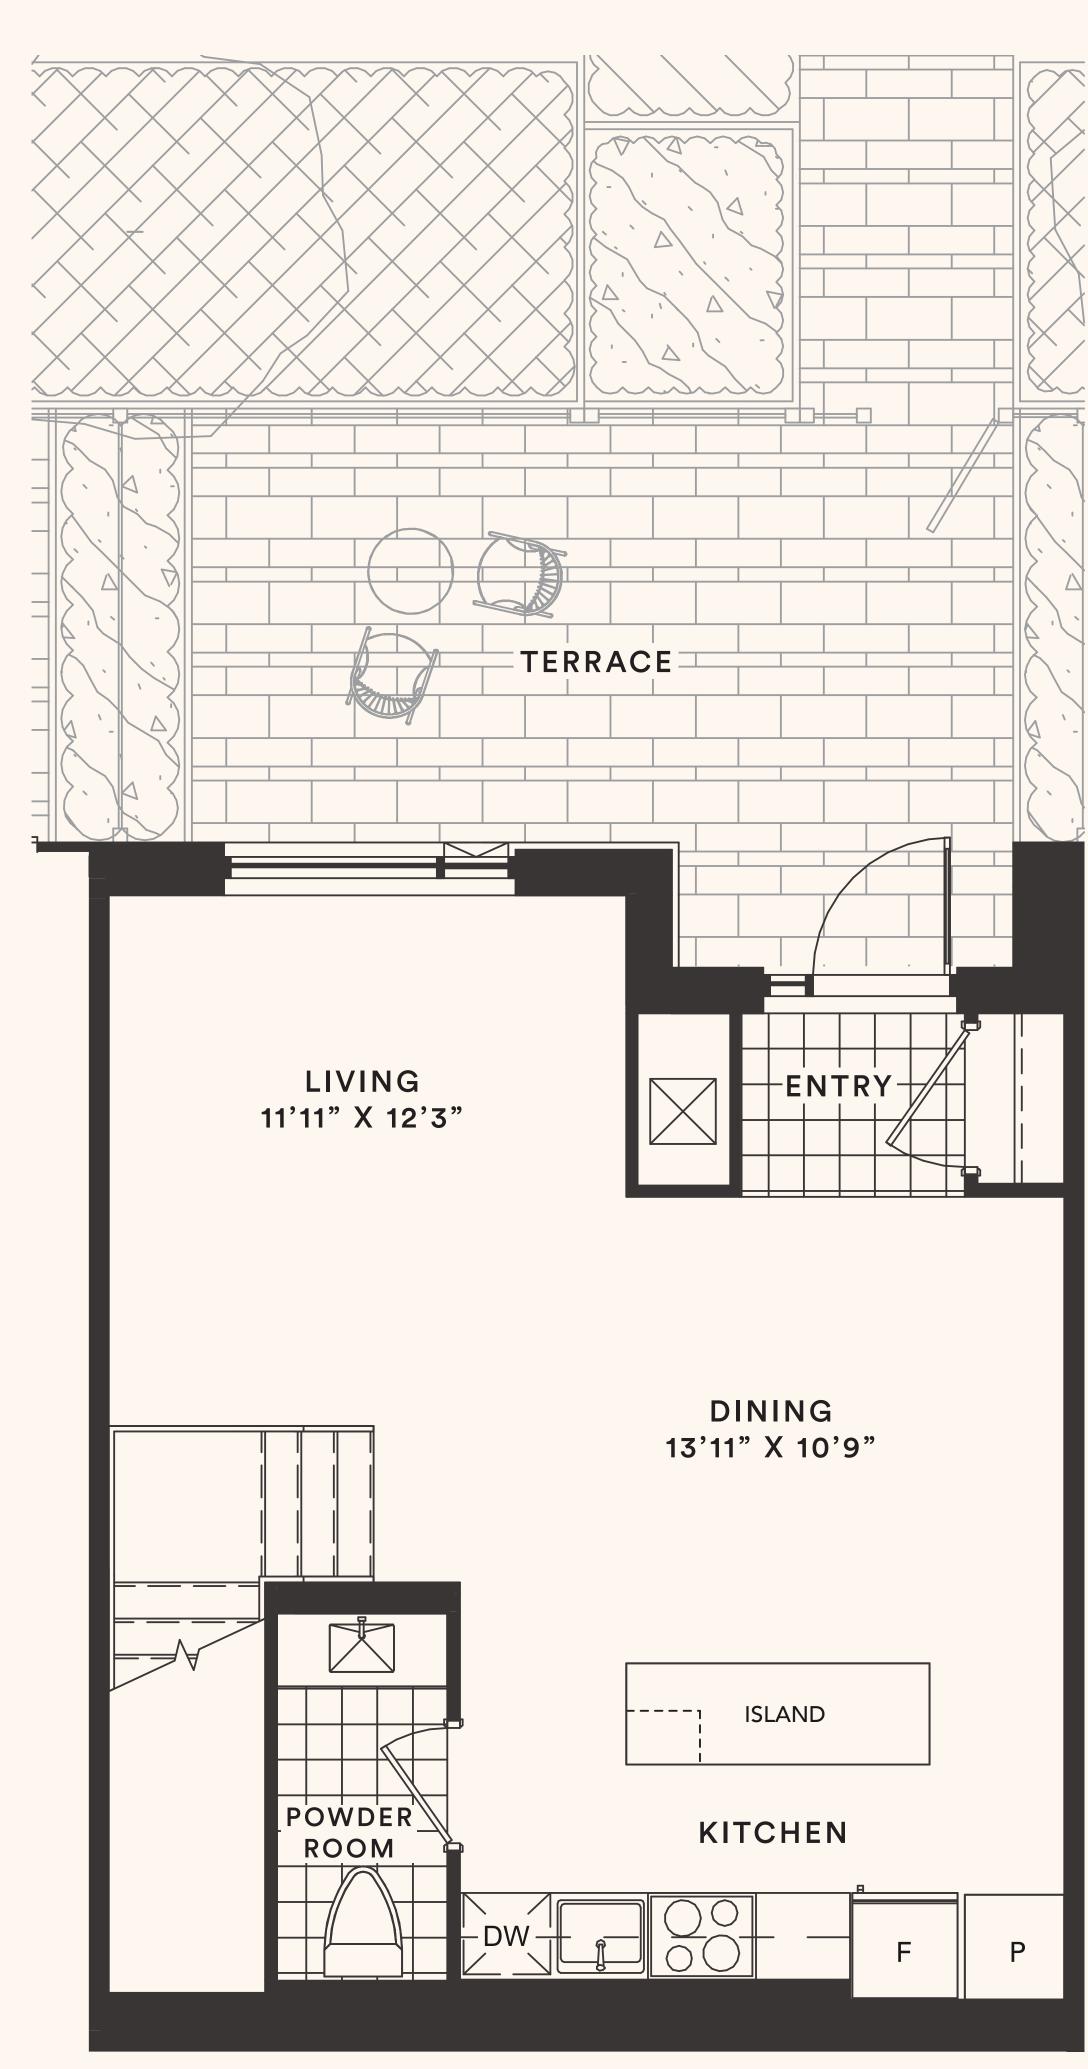

## The Gardenia

TH 4

TWO BEDROOM

Suite area: 1197 sq.ft.

Outdoor area: 204+31 sq.ft.

Total area: 1432 sq.ft.

Floor 1

Floor 2