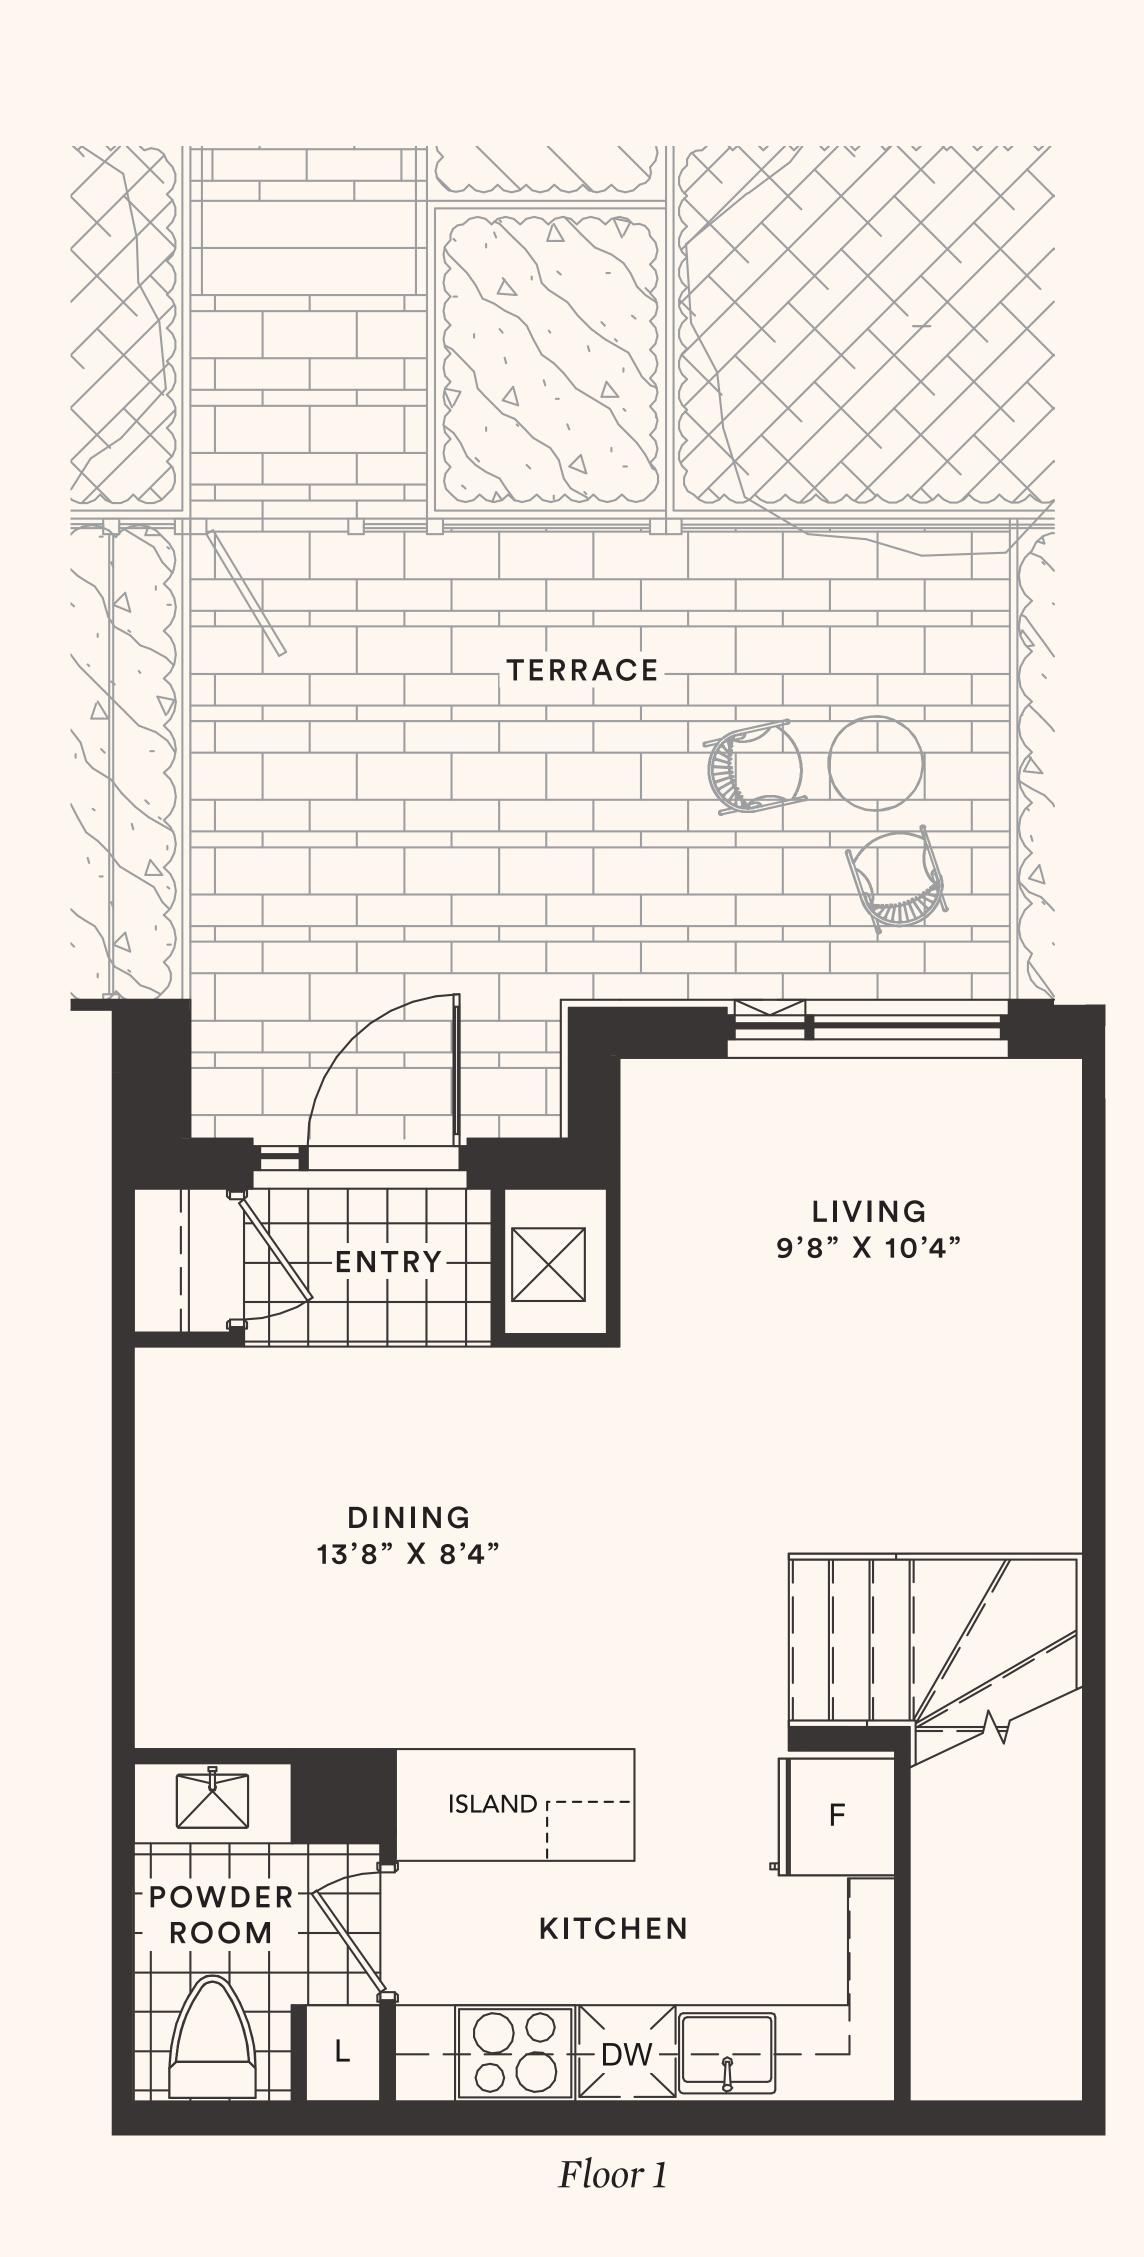

### The Cassia

TH 2

TWO BEDROOM

Suite area: 1040 sq.ft.

Outdoor area: 198+31 sq.ft.

Total area: 1269 sq.ft.

Floor 1