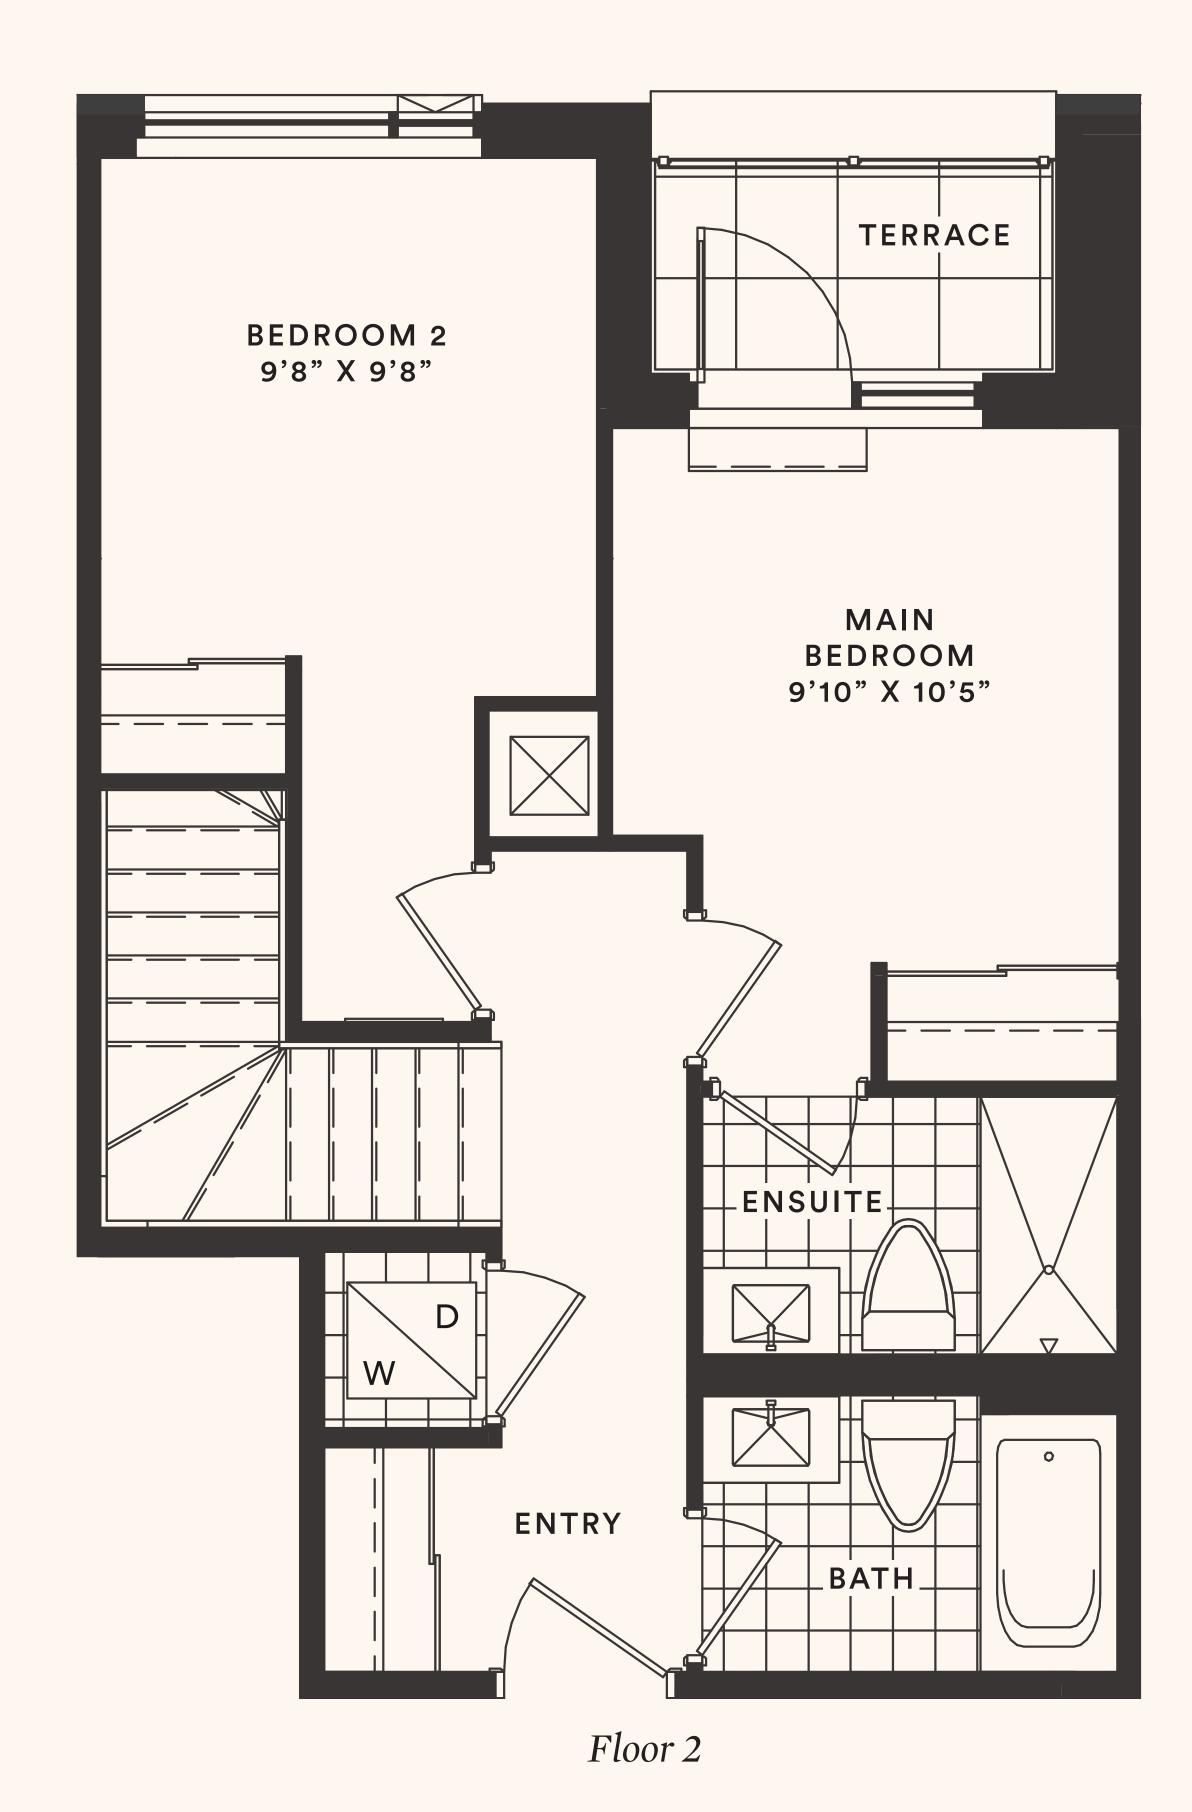

### The Cassia

TH 2

TWO BEDROOM

Suite area: 1040 sq.ft.

Outdoor area: 198+31 sq.ft.

Total area: 1269 sq.ft.

Floor 1