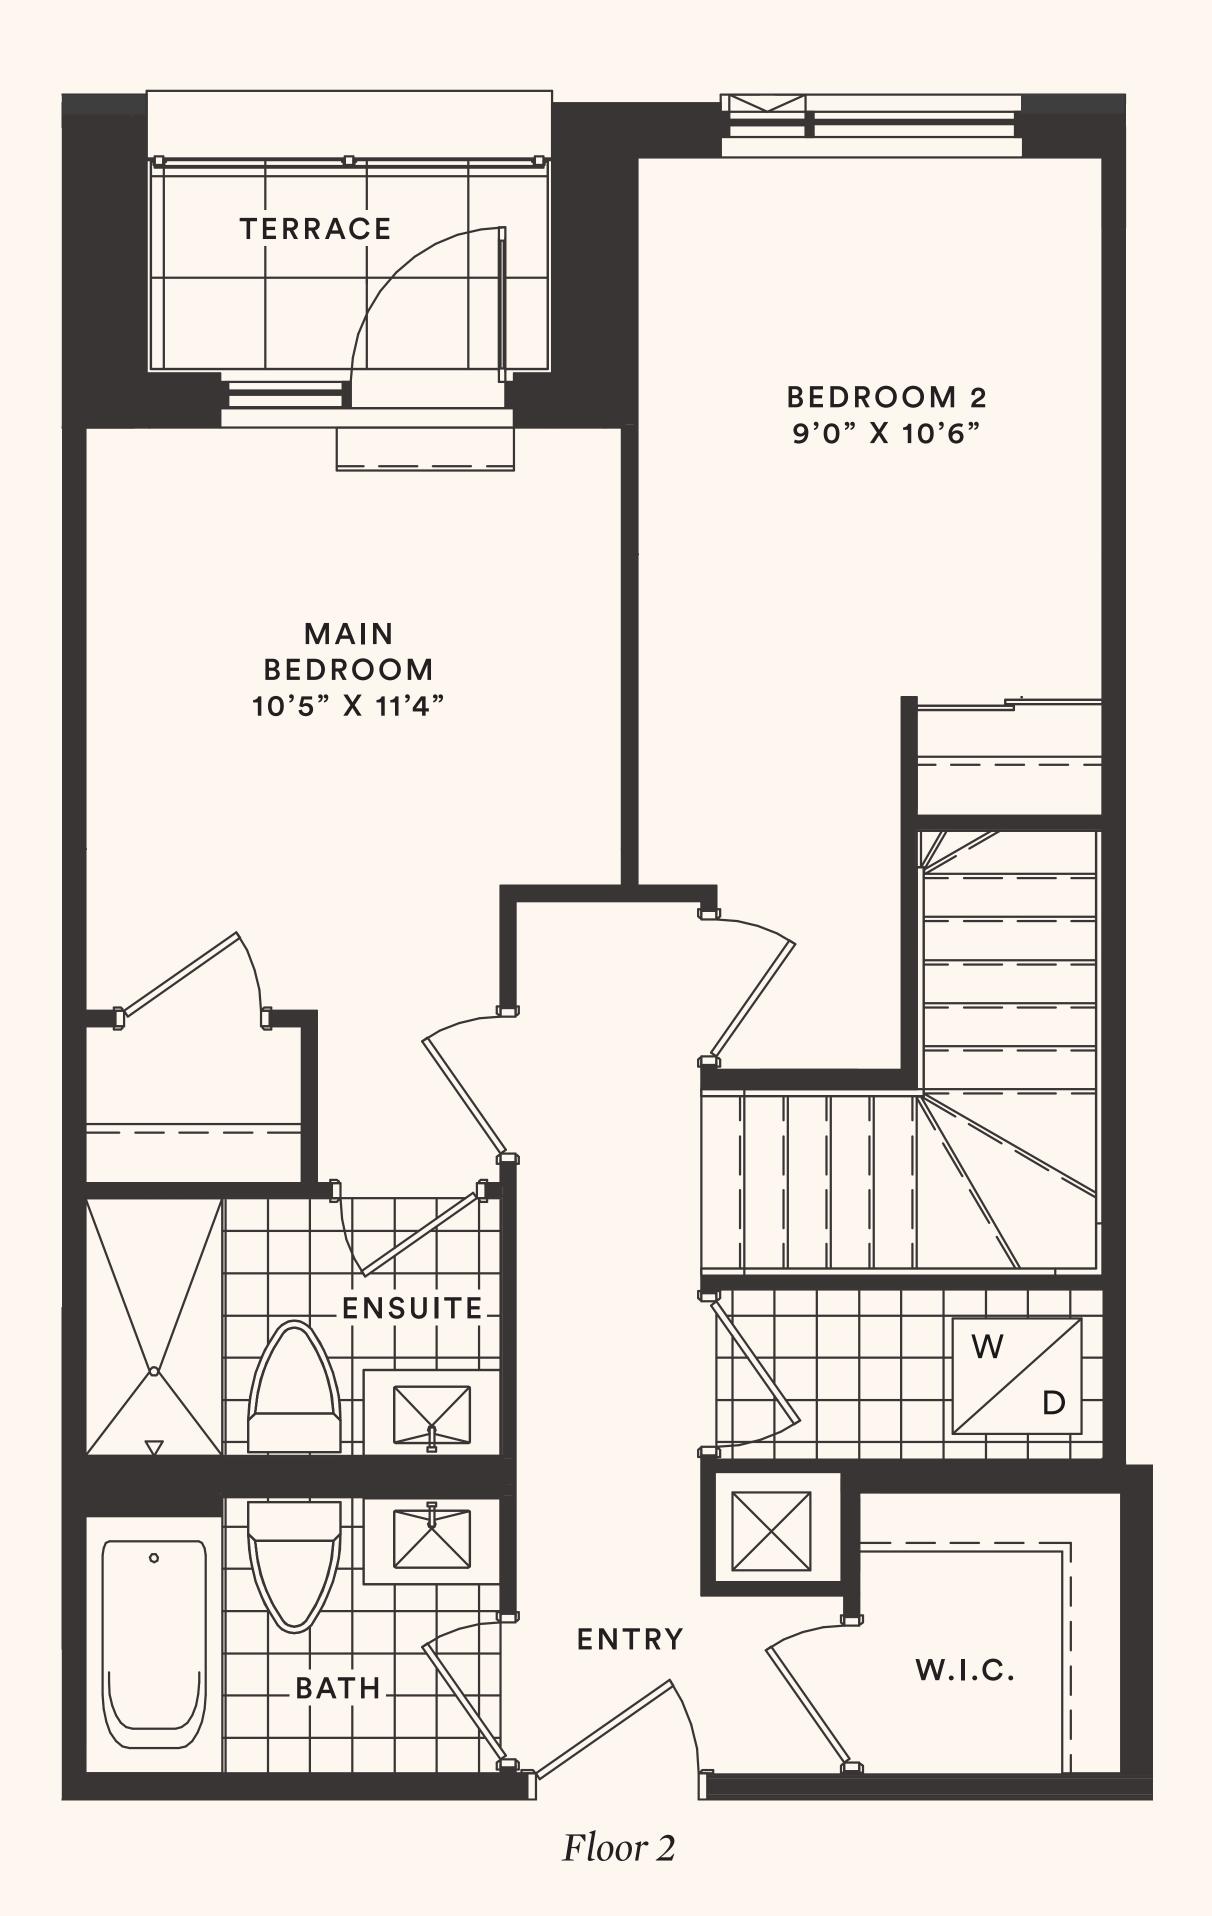

### The Cassia

TH 2

TWO BEDROOM

Suite area: 1040 sq.ft.

Outdoor area: 198+31 sq.ft.

Total area: 1269 sq.ft.

Floor 1