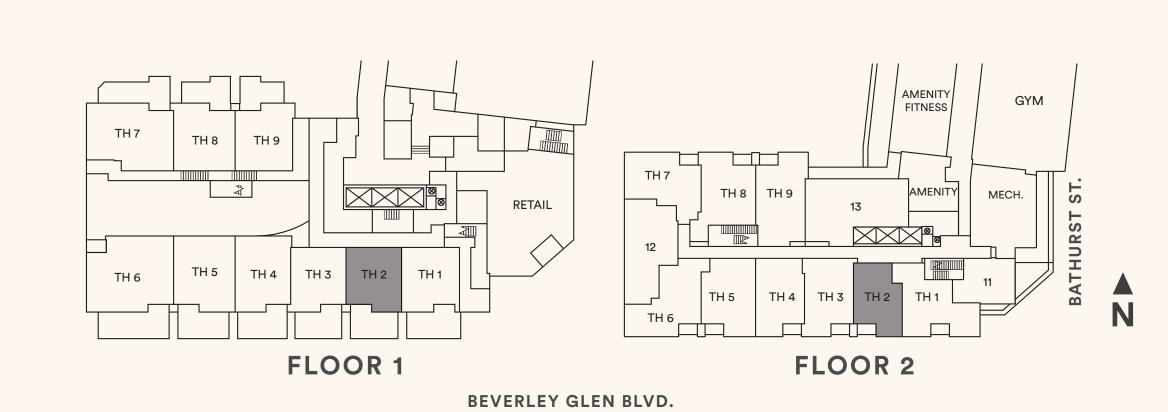

## The Fiora

TH 3

TWO BEDROOM

Suite area: 1134 sq.ft.

Outdoor area: 190+31 sq.ft.

Total area: 1355 sq.ft.

FLOOR 1 FLOOR 2 BEVERLEY GLEN BLVD.

BEVERLEY GLEN BLVD.

FLOOR 2