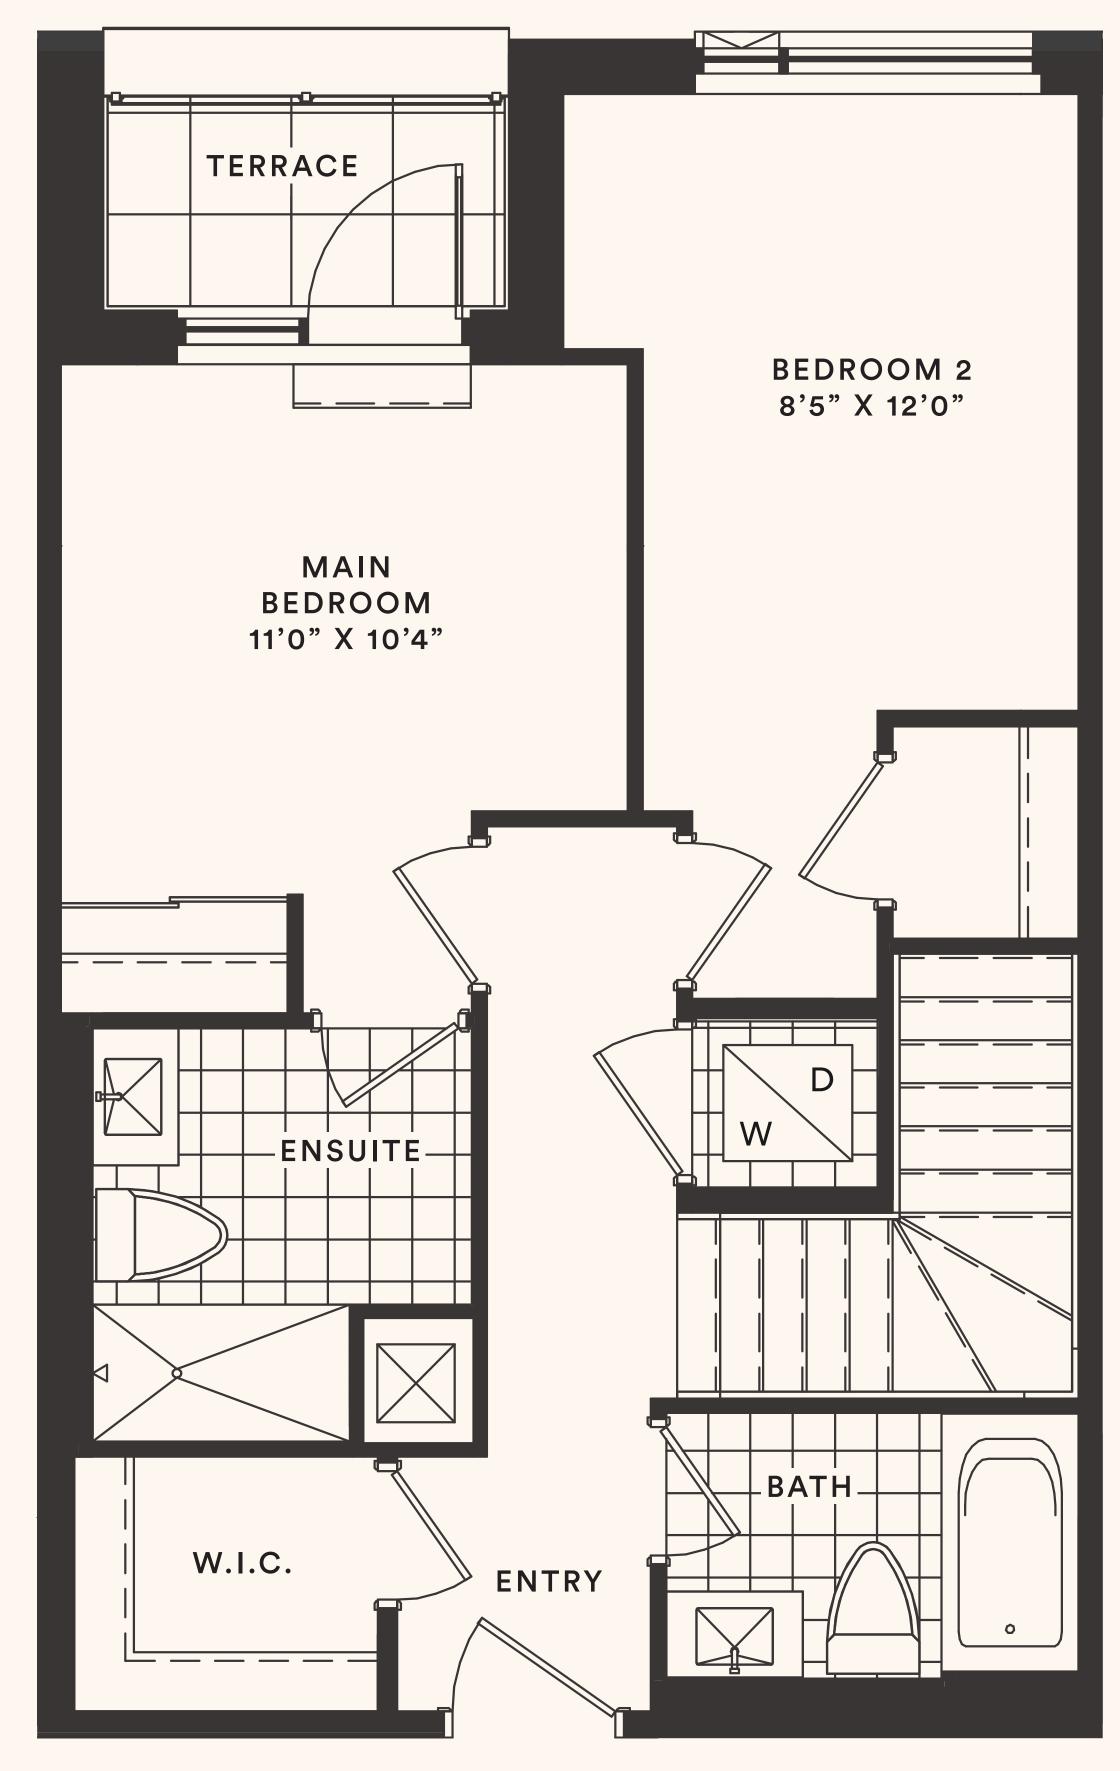

## The Gardenia

TH 4

TWO BEDROOM

Suite area: 1197 sq.ft.

Outdoor area: 204+31 sq.ft.

Total area: 1432 sq.ft.

Floor 1

Floor 2