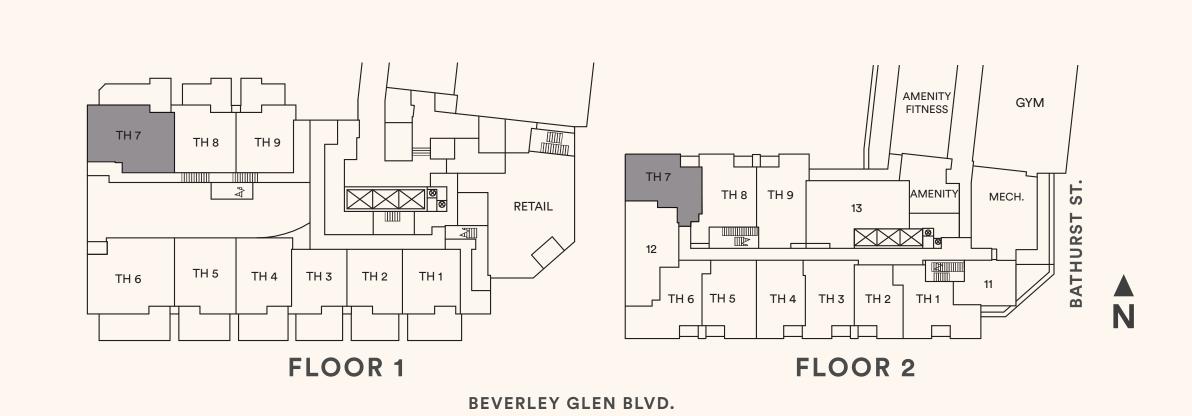

# The Fleur TH7

THREE BEDROOM + DEN

Suite area: 1471 sq.ft.

Outdoor area: 226+31 sq.ft.

Total area: 1728 sq.ft.

Floor 1

Floor 2