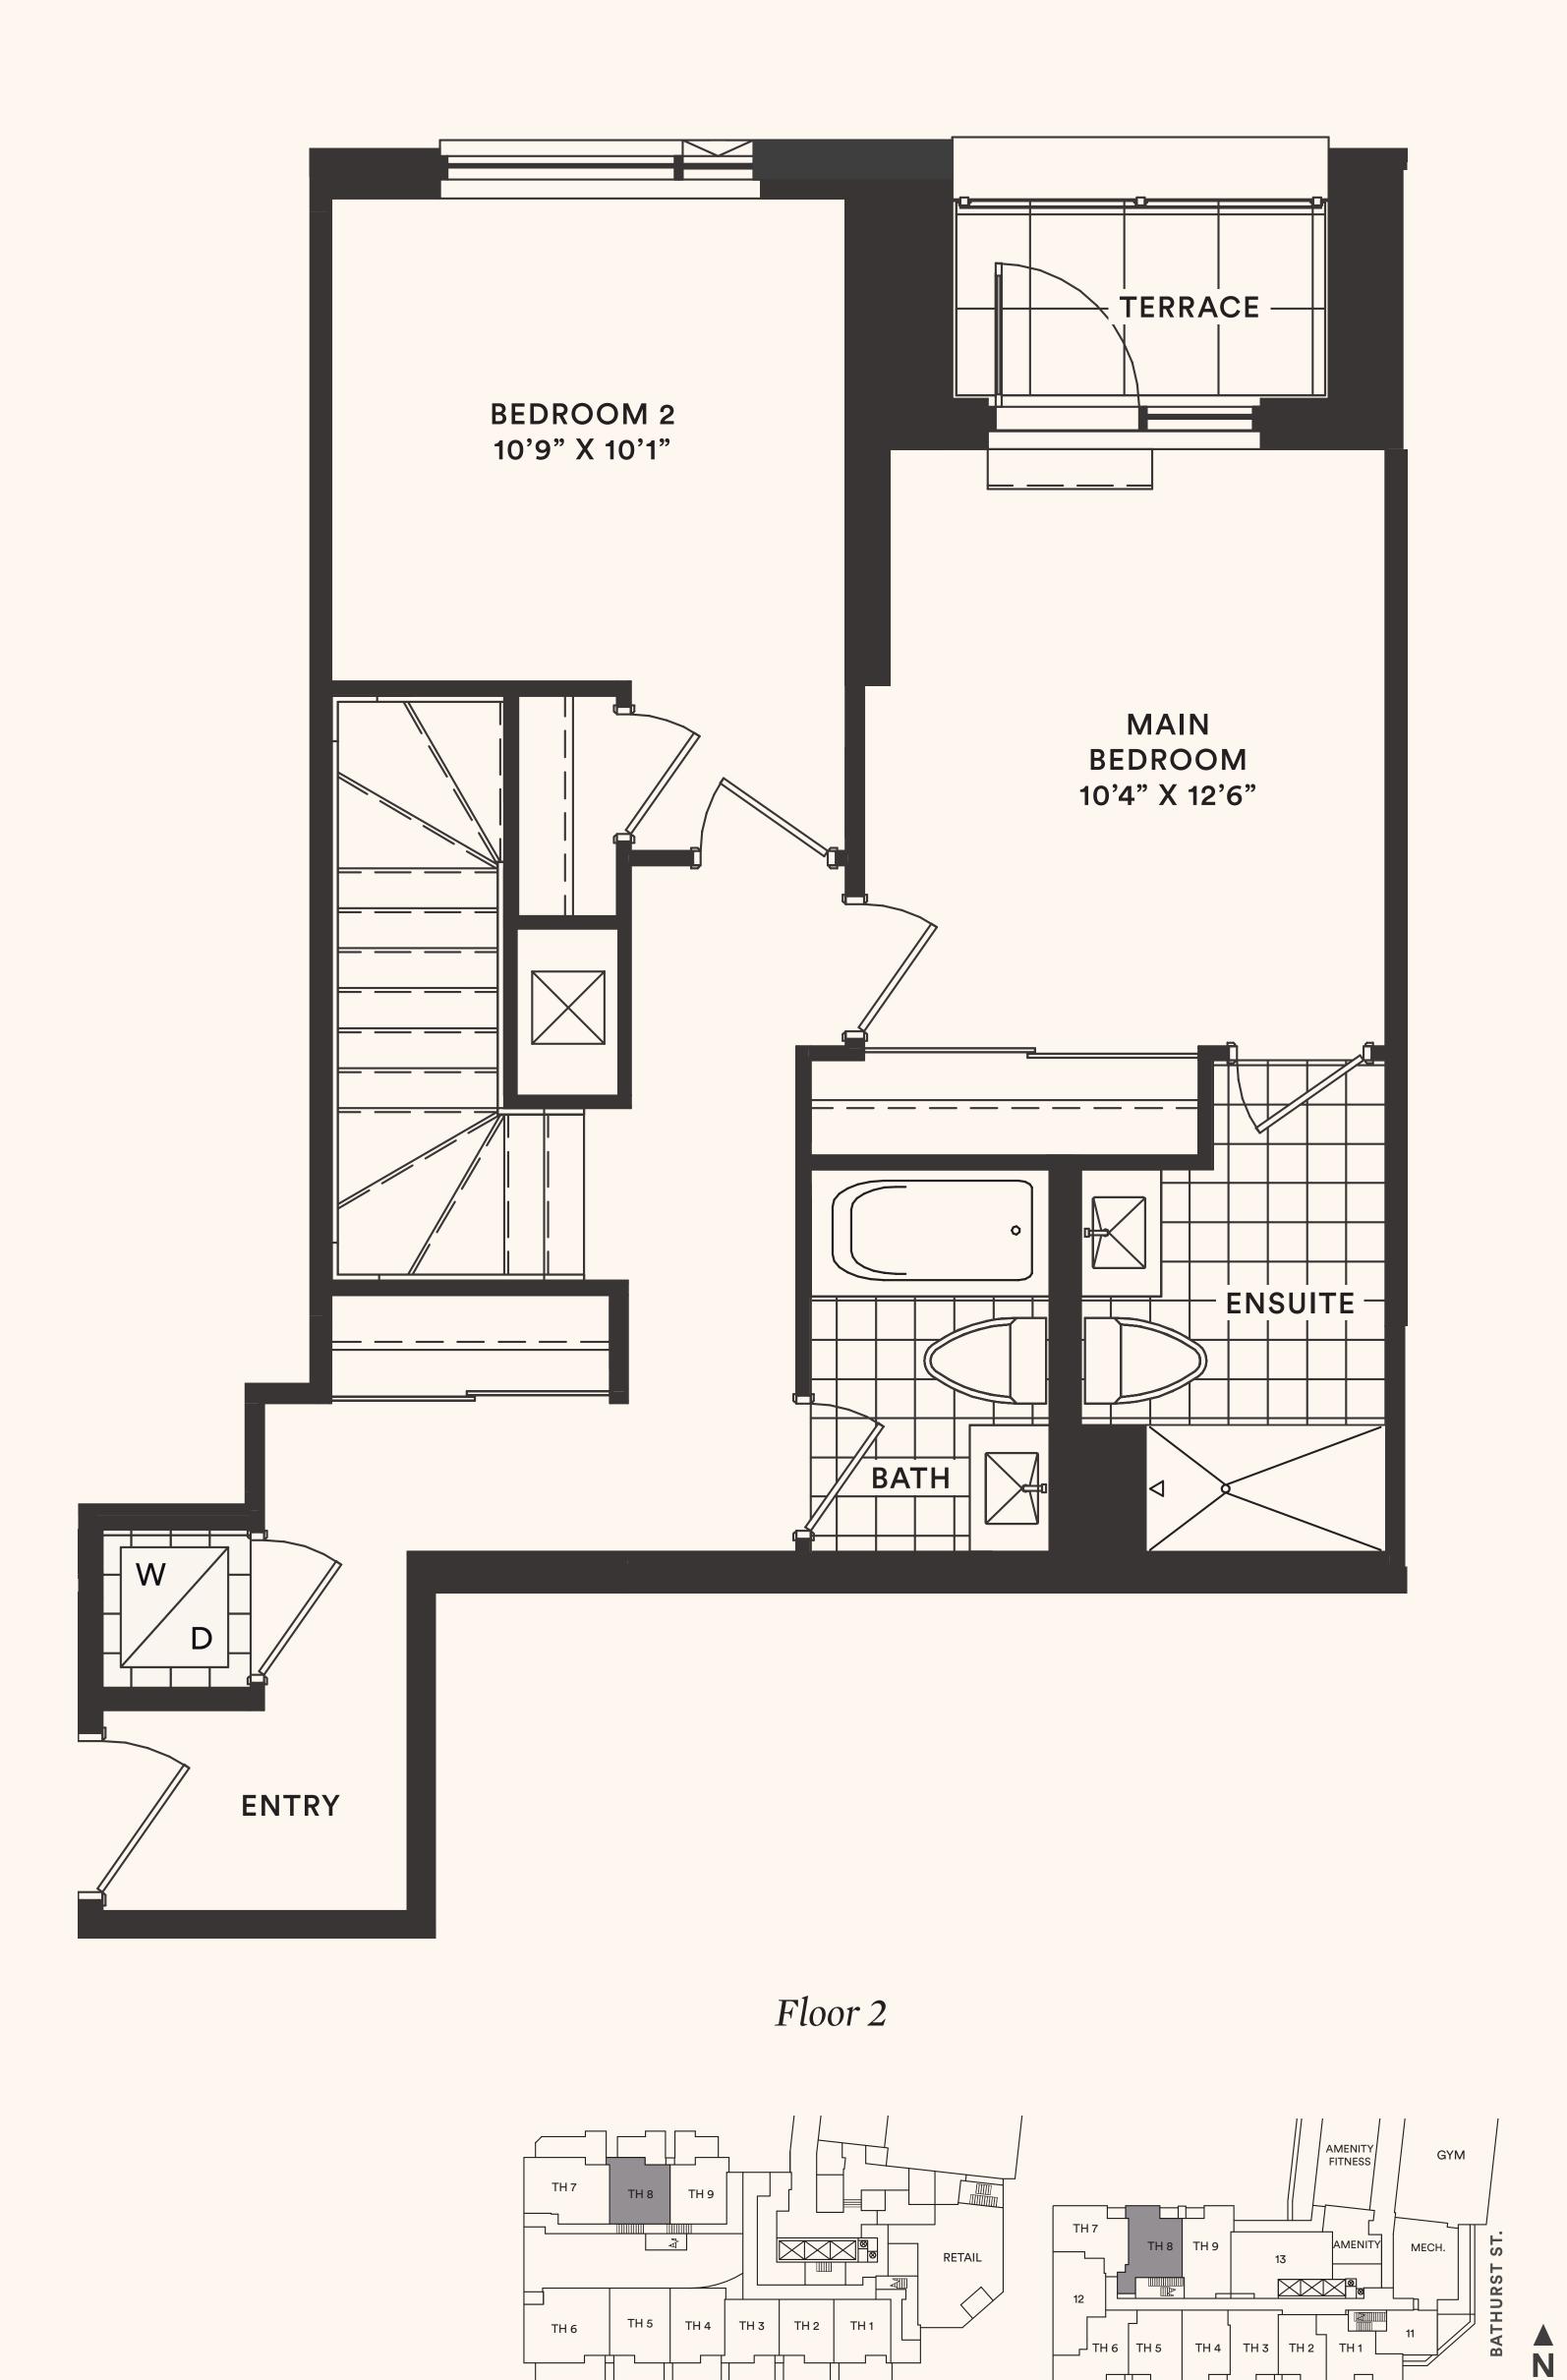

## The Lily

TH 8

TWO BEDROOM

Suite area: 1307 sq.ft.

Outdoor area: 183+31 sq.ft.

Total area: 1521 sq.ft.

Floor 1

FLOOR 1

BEVERLEY GLEN BLVD.

FLOOR 2