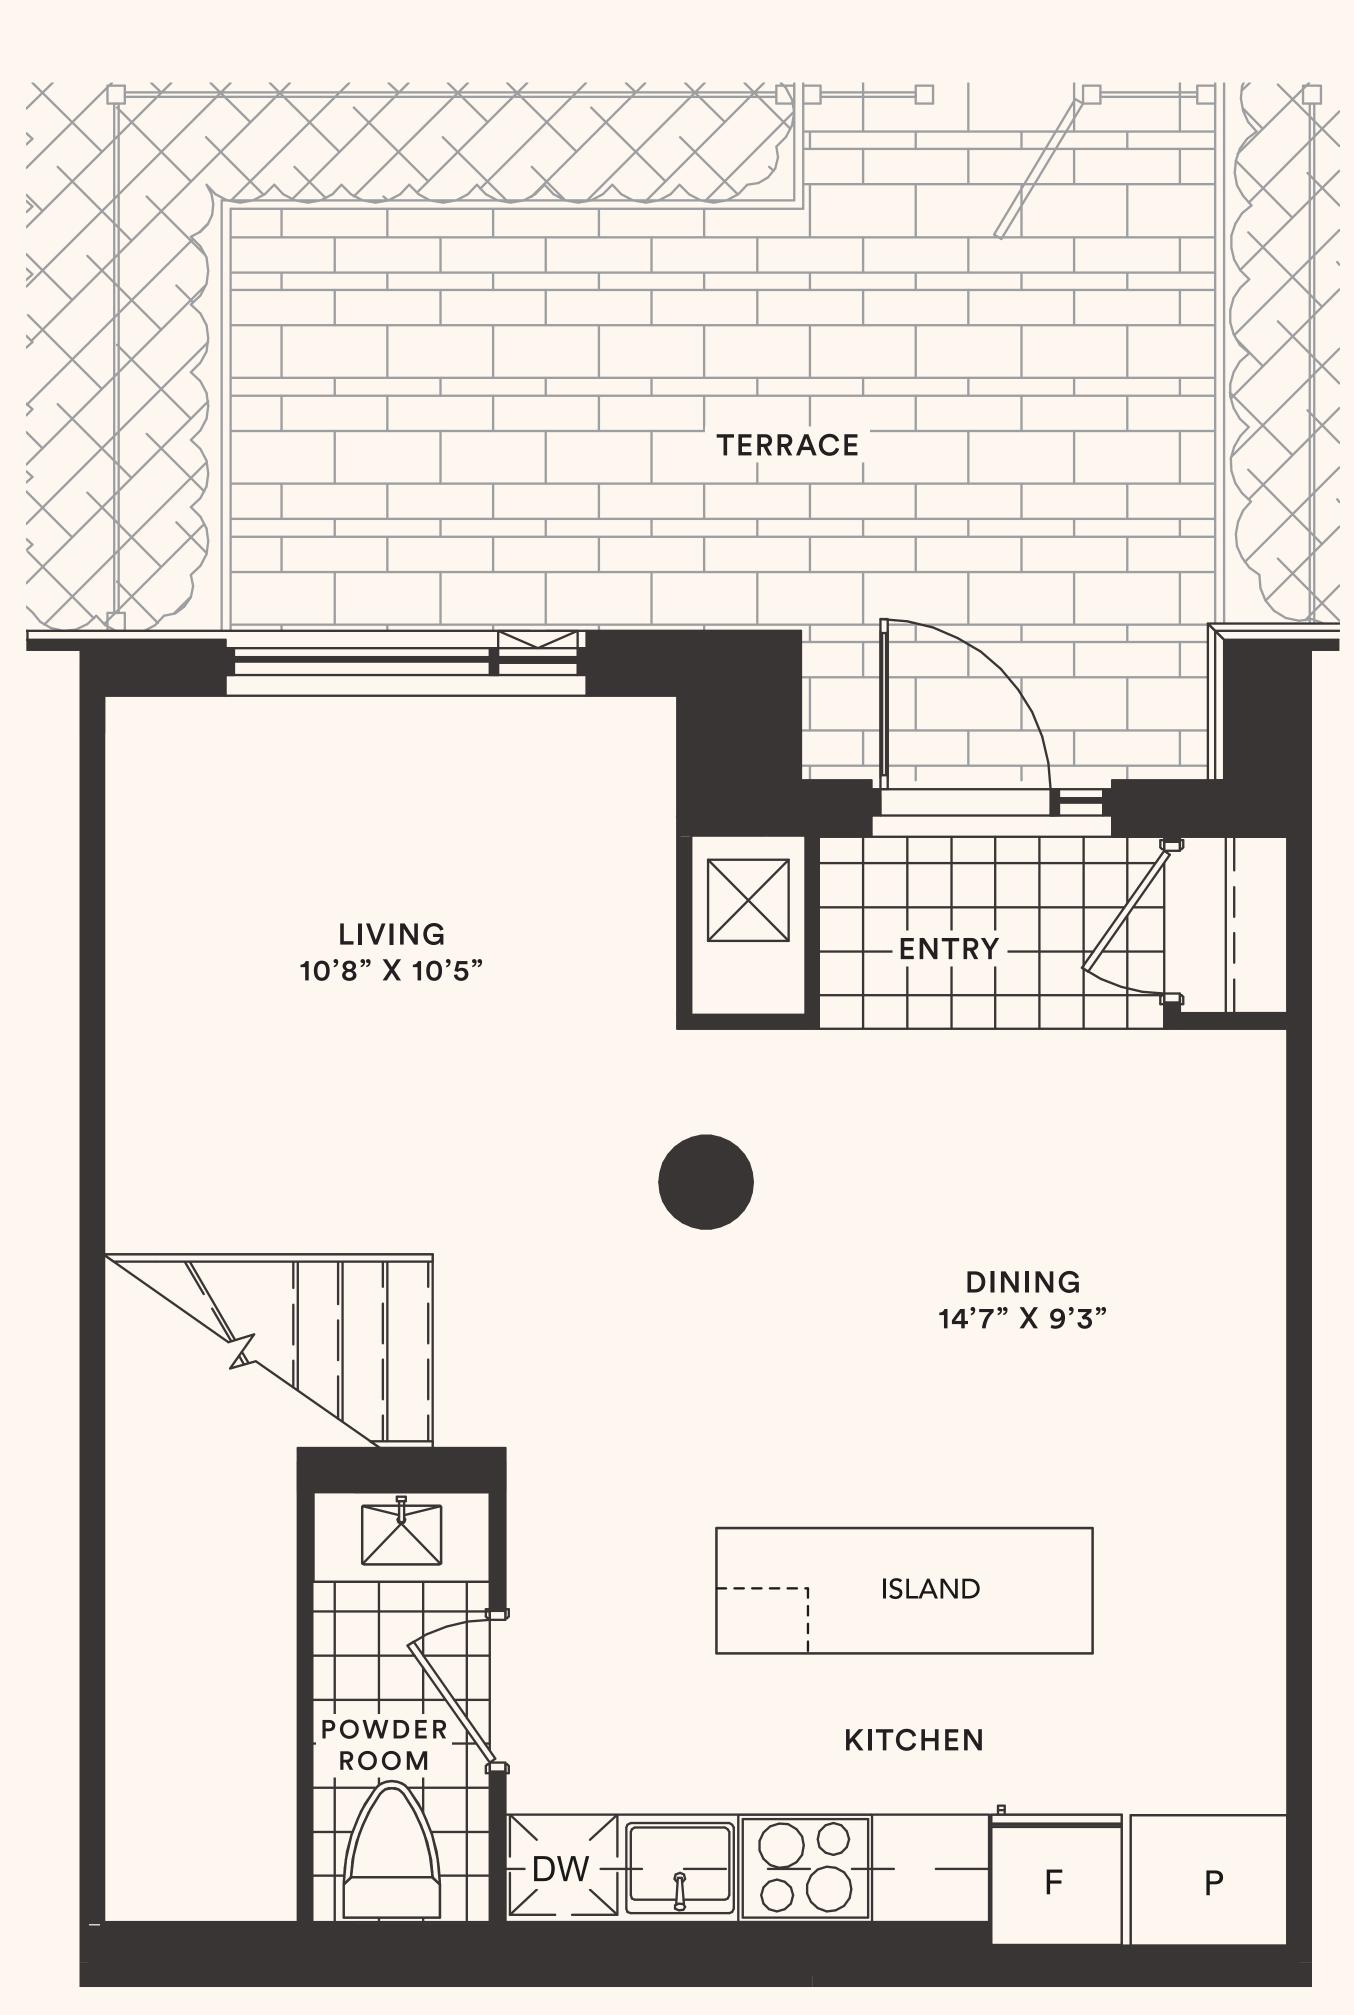

## The Lily

TH 8

TWO BEDROOM

Suite area: 1307 sq.ft.

Outdoor area: 183+31 sq.ft.

Total area: 1521 sq.ft.

Floor 1

FLOOR 1