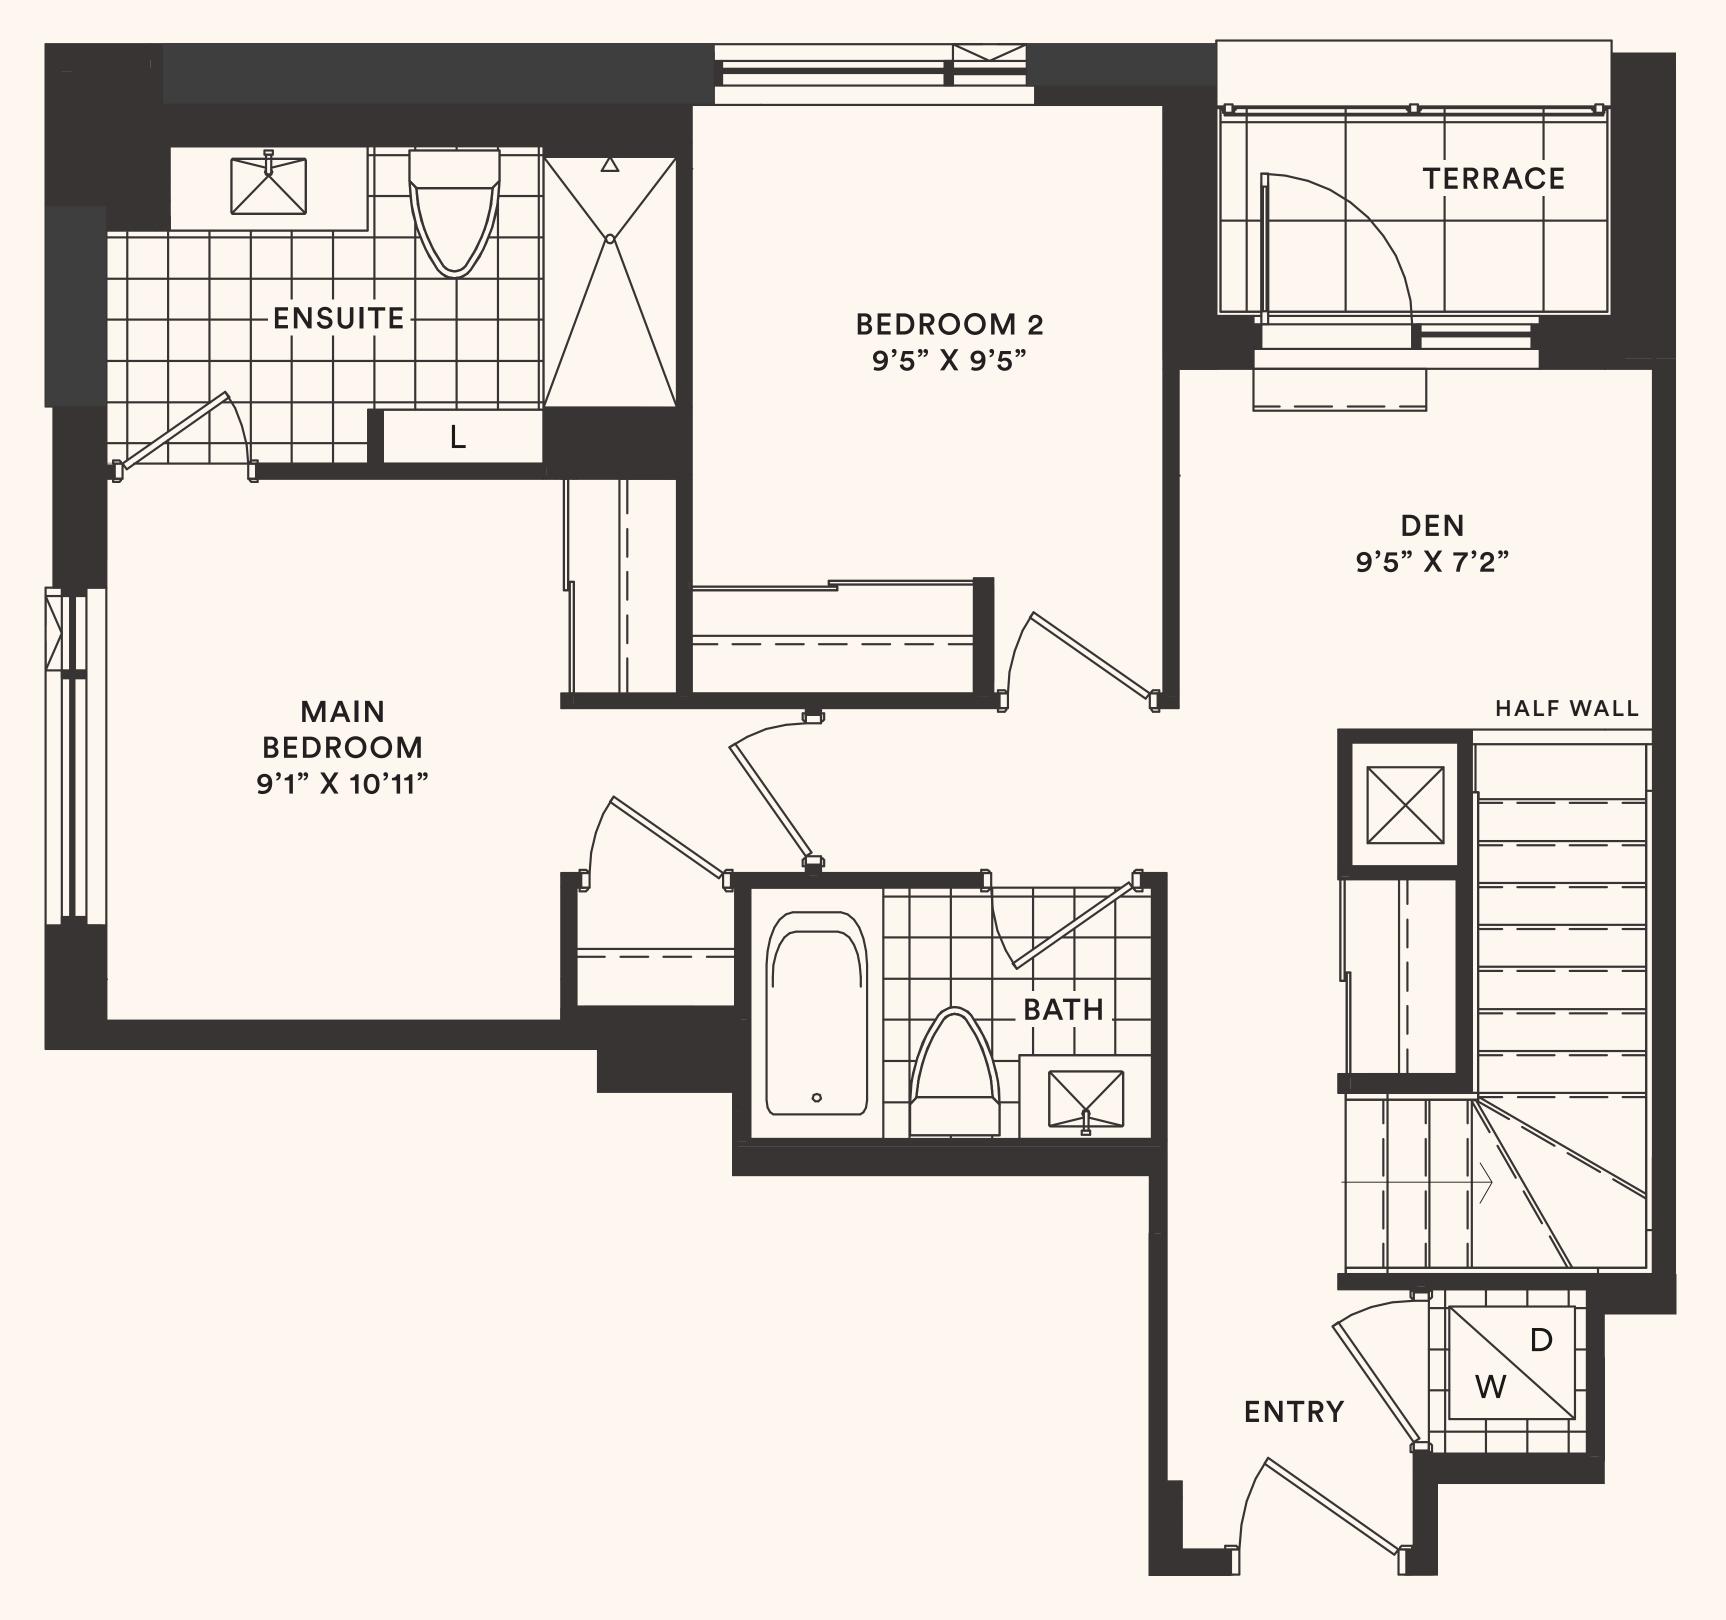

#### The Lavender TH 6

THREE BEDROOM

Suite area: 1619 sq.ft.

Outdoor area: 291+31 sq.ft.

Total area: 1941 sq.ft.