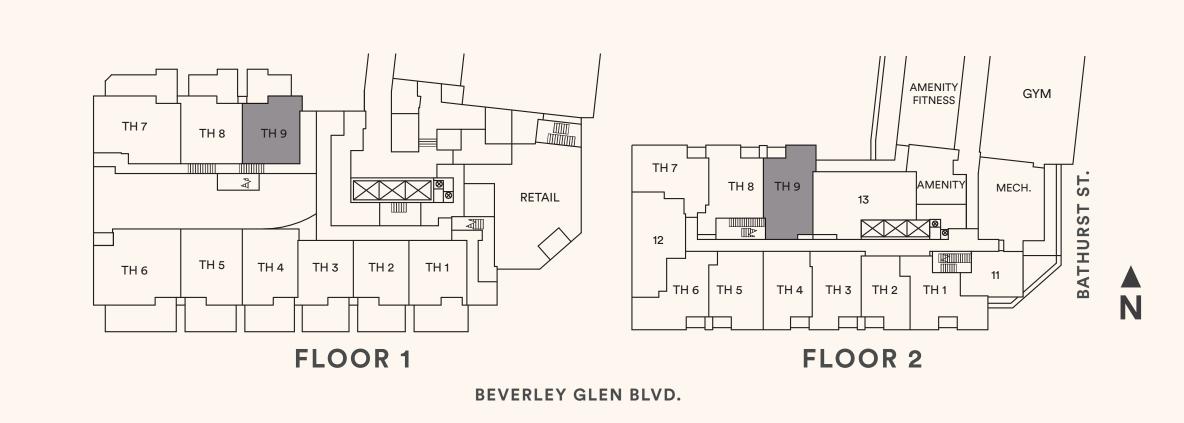

#### The Zinnia TH 9

TWO BEDROOM + DEN Suite area: 1316 sq.ft. Outdoor area: 168+31 sq.ft. Total area: 1515 sq.ft.

Floor 1