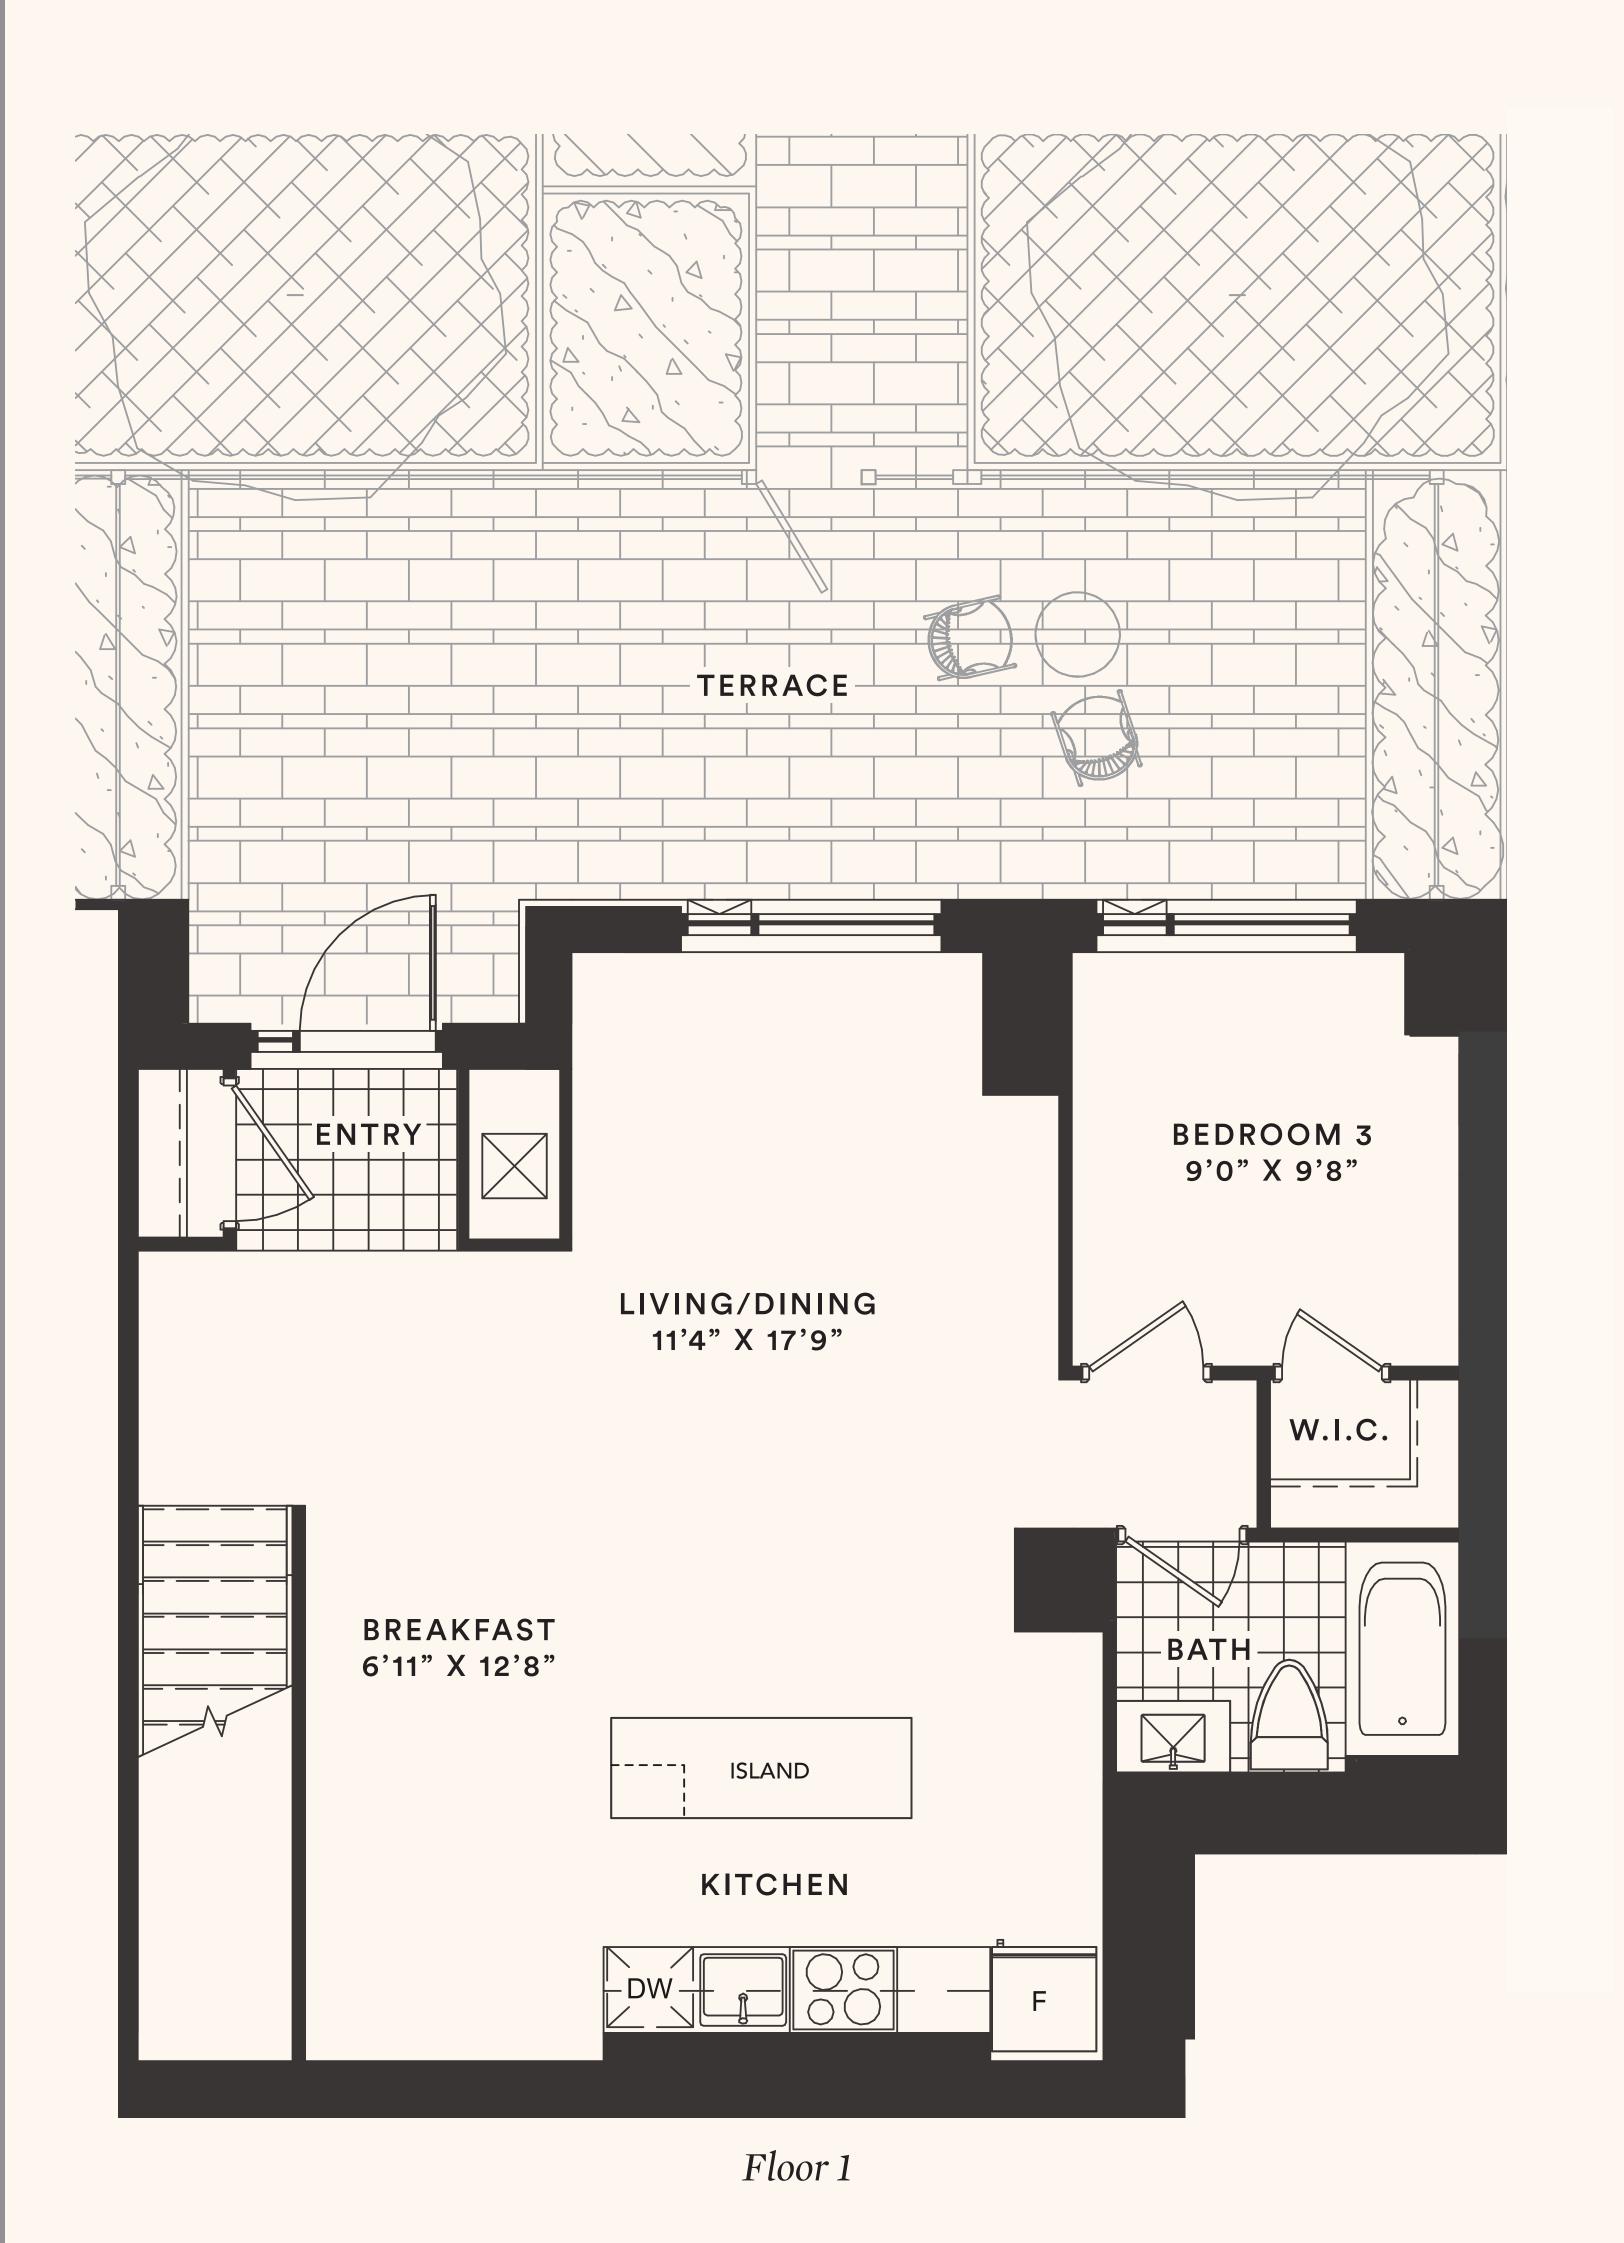

## The Indigo

TH 5

TWO BEDROOM

Suite area: 1328 sq.ft.

Outdoor area: 209+31 sq.ft.

Total area: 1568 sq.ft.

Floor 1