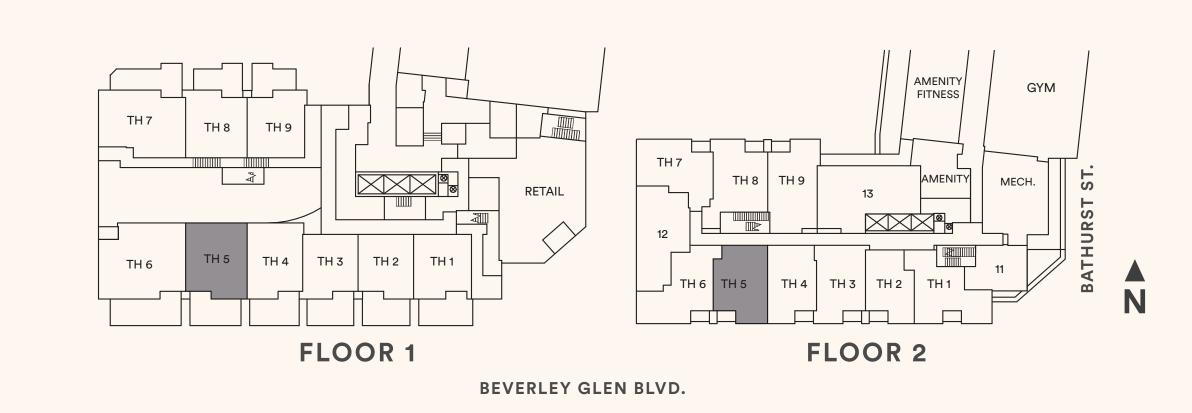

## The Indigo

TH 5

TWO BEDROOM

Suite area: 1328 sq.ft.

Outdoor area: 209+31 sq.ft.

Total area: 1568 sq.ft.

Floor 1

BEVERLEY GLEN BLVD.

FLOOR 2