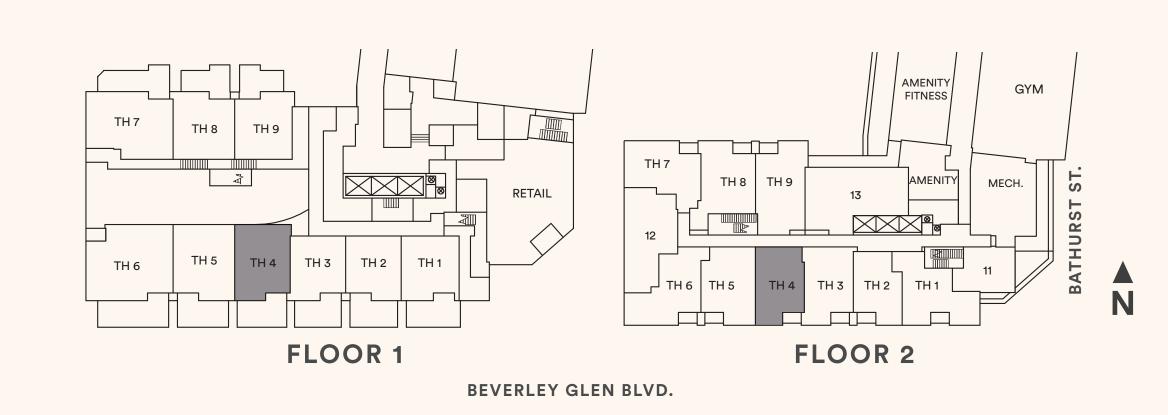

## The Gardenia

TH 4

TWO BEDROOM

Suite area: 1197 sq.ft.

Outdoor area: 204+31 sq.ft.

Total area: 1432 sq.ft.

Floor 1

Floor 2

BEVERLEY GLEN BLVD.

FLOOR 2