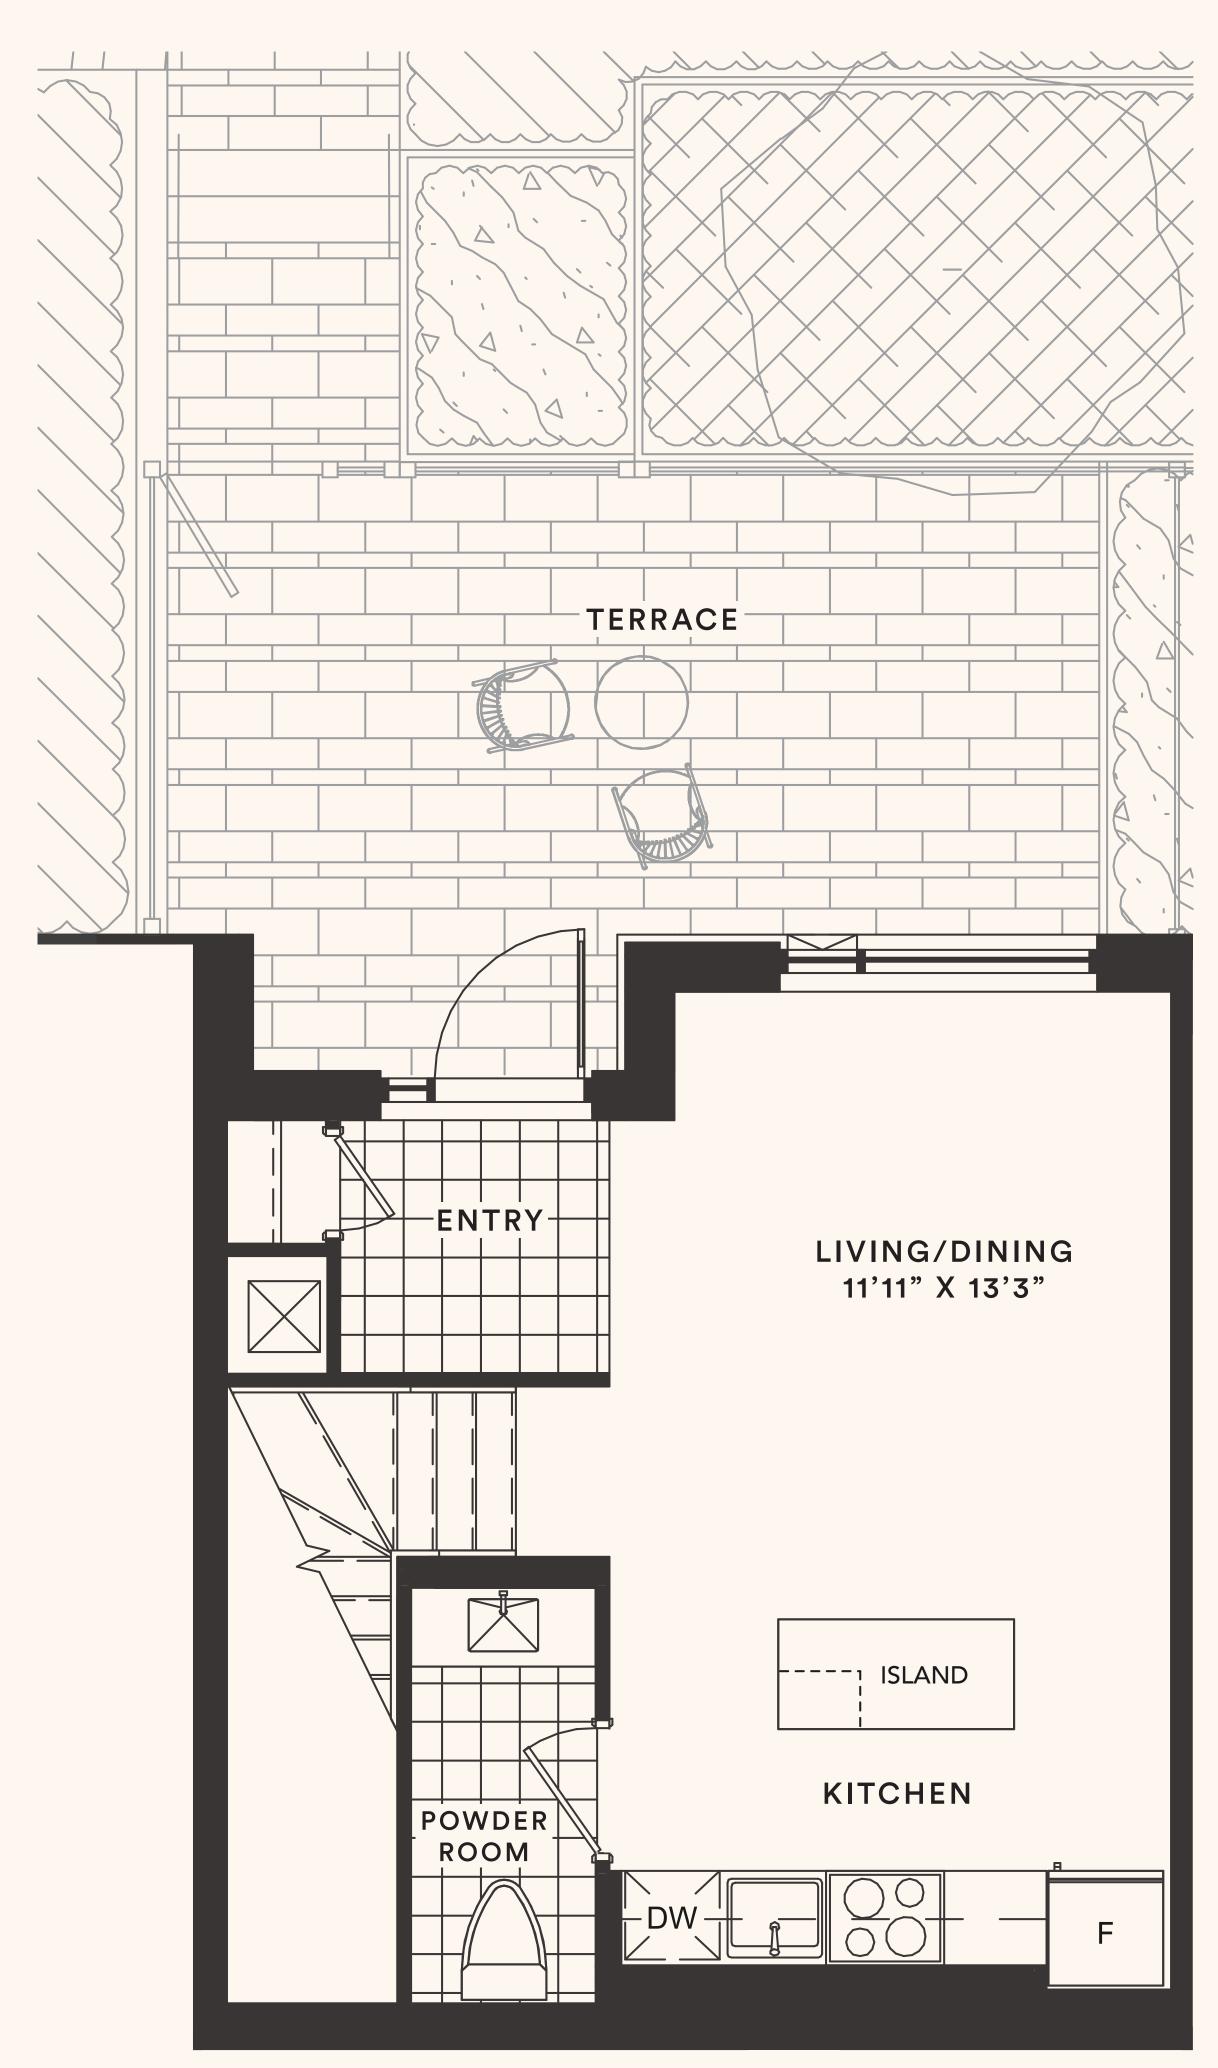

#### The Basil TH 1

TWO BEDROOM + DEN

Suite area: 1242 sq.ft.

Outdoor area: 216+31 sq.ft.

Total area: 1489 sq.ft.

Floor 1

Floor 2