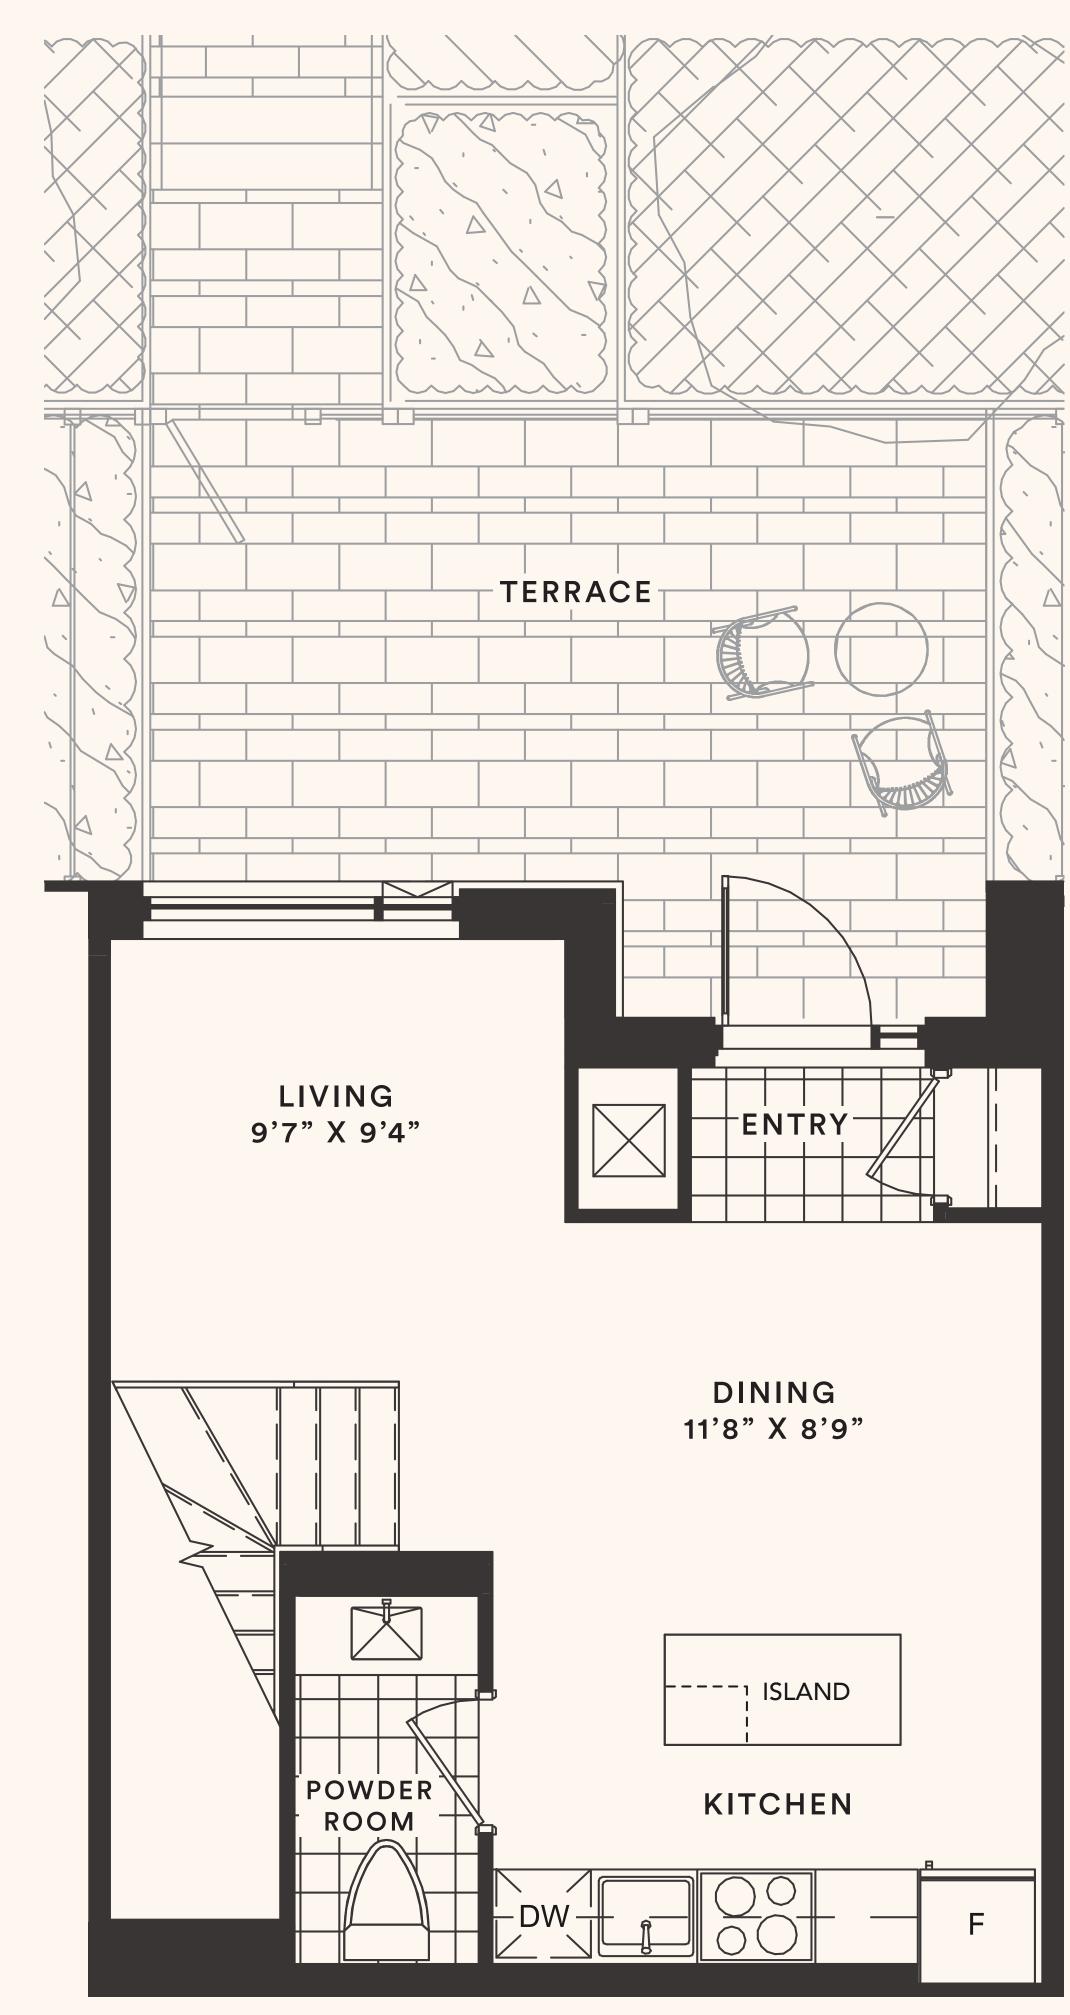

### The Cassia

TH 2

TWO BEDROOM

Suite area: 1040 sq.ft.

Outdoor area: 198+31 sq.ft.

Total area: 1269 sq.ft.

Floor 1