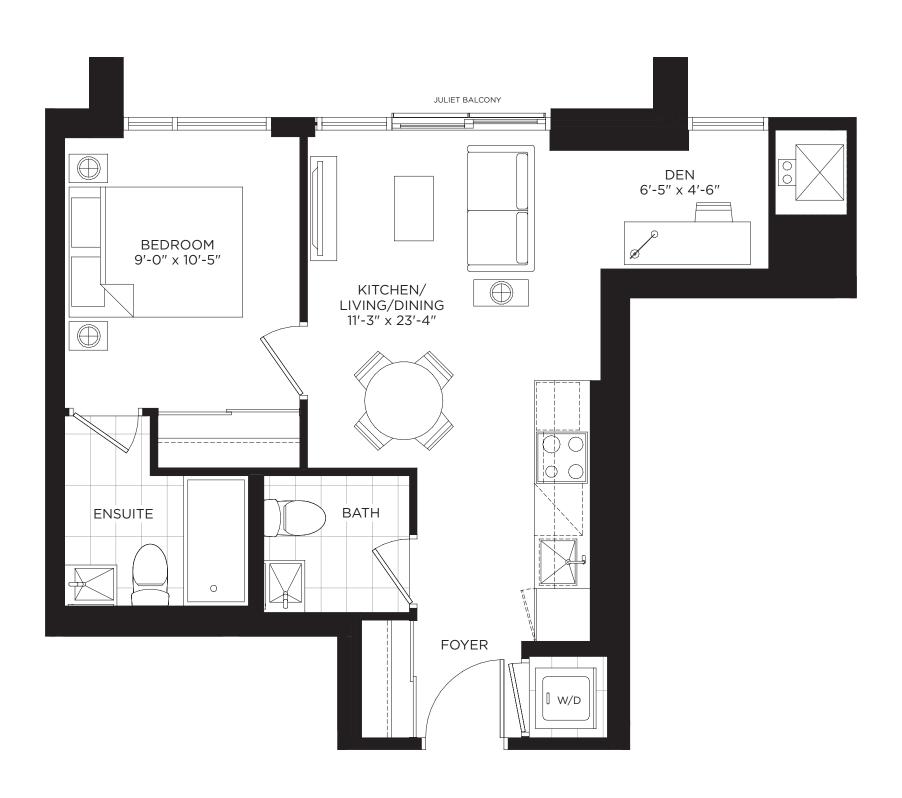

### **THE BASSEY** 450 SQ.FT.











# **THE BOWIE** 525 SQ.FT.











### **THE COLLINS** 527 SQ.FT.











### **THE COSTELLO** 564 SQ.FT.











### **THE DALTREY** 590 SQ.FT.











# **THE JAGGER** 640 SQ.FT.











### **THE LENNON** 660 SQ.FT.











### **THE McCARTNEY** 678 SQ.FT.









# **THE MORRISSEY** 707 SQ.FT.

2 BEDROOM











### **THE TOWNSEND** 899 SQ.FT.





LEVEL 6-12







#### BUCKINGHAM

GRAND CENTRAL MIMICO

CENTRAL



# THE BEATLES 408 SQ.FT.







LEVEL 7-26







### **THE BURBERRY** 594 SQ.FT.

INDOOR: 466 SQ.FT. + OUTDOOR: 128 SQ.FT.







LEVEL 7-26





1 BEDROOM

### **THE FLOYD** 594 SQ.FT.

INDOOR: 466 SQ.FT. + OUTDOOR: 128 SQ.FT.







LEVEL 7-26







### **THE GALLIANO** 628 SQ.FT.

INDOOR: 500 SQ.FT. + OUTDOOR: 128 SQ.FT.











### **THE GENESIS** 617 SQ.FT.

INDOOR: 524 SQ.FT. + OUTDOOR: 93 SQ.FT.







LEVEL 7-26







# **THE McQUEEN** 546 SQ.FT.