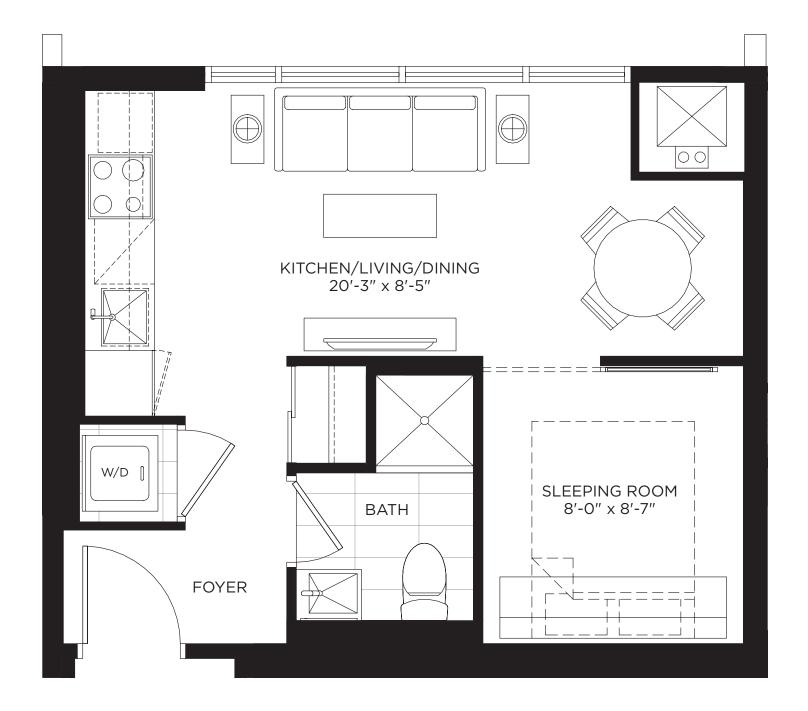

### **THE BASSEY** 450 SQ.FT.











# **THE BOWIE** 525 SQ.FT.











### **THE COLLINS** 527 SQ.FT.











### **THE COSTELLO** 564 SQ.FT.











### **THE DALTREY** 590 SQ.FT.











# **THE JAGGER** 640 SQ.FT.











### **THE LENNON** 660 SQ.FT.











### **THE McCARTNEY** 678 SQ.FT.









# **THE MORRISSEY** 707 SQ.FT.

2 BEDROOM











### **THE TOWNSEND** 899 SQ.FT.





LEVEL 6-12







#### BUCKINGHAM

GRAND CENTRAL MIMICO

CENTRAL



# THE BEATLES 408 SQ.FT.







LEVEL 7-26







### **THE BURBERRY** 594 SQ.FT.

INDOOR: 466 SQ.FT. + OUTDOOR: 128 SQ.FT.







LEVEL 7-26





1 BEDROOM

### **THE FLOYD** 594 SQ.FT.

INDOOR: 466 SQ.FT. + OUTDOOR: 128 SQ.FT.







LEVEL 7-26







### **THE GALLIANO** 628 SQ.FT.

INDOOR: 500 SQ.FT. + OUTDOOR: 128 SQ.FT.











### **THE GENESIS** 617 SQ.FT.

INDOOR: 524 SQ.FT. + OUTDOOR: 93 SQ.FT.







LEVEL 7-26







# **THE McQUEEN** 546 SQ.FT.









# **THE NAOMI** 546 SQ.FT.









LEVEL 7-26





2 BEDROOM

### THE ROXY 825 SQ.FT.

INDOOR: 654 SQ.FT. + OUTDOOR: 171 SQ.FT.









### **THE STONES** 725 SQ.FT.









### **THE ZEPPELIN** 992 SQ.FT.

INDOOR: 876 SQ.FT. + OUTDOOR: 116 SQ.FT.