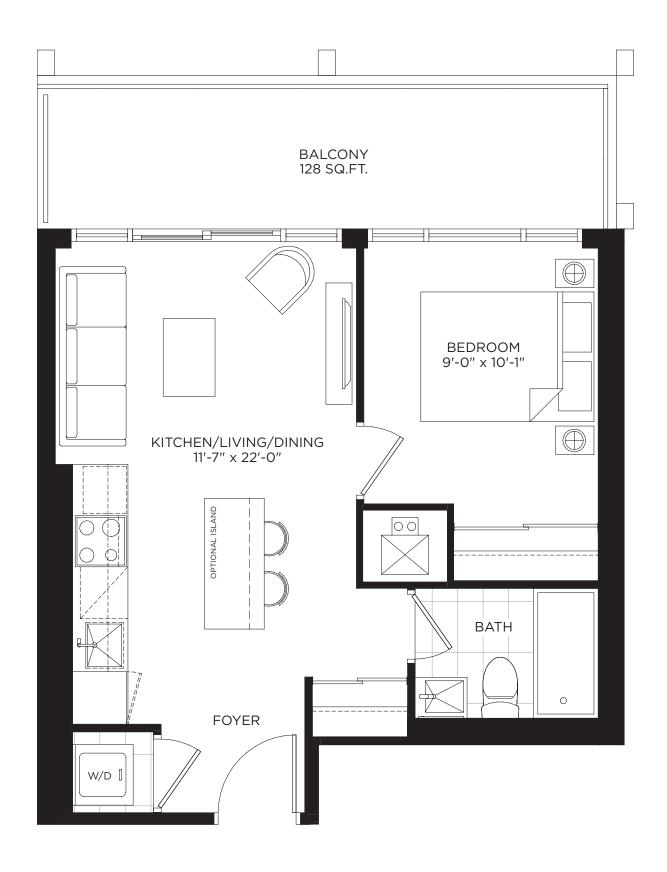

### **THE BURBERRY** 594 SQ.FT.

INDOOR: 466 SQ.FT. + OUTDOOR: 128 SQ.FT.

LEVEL 7-26

1 BEDROOM

### **THE FLOYD** 594 SQ.FT.

INDOOR: 466 SQ.FT. + OUTDOOR: 128 SQ.FT.

LEVEL 7-26