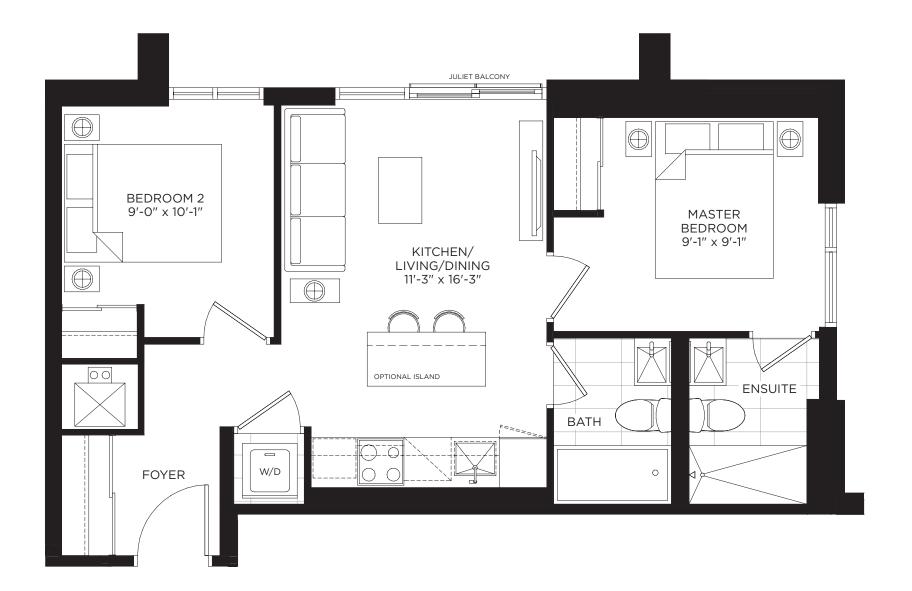

### **THE BASSEY** 450 SQ.FT.











# **THE BOWIE** 525 SQ.FT.











### **THE COLLINS** 527 SQ.FT.











### **THE COSTELLO** 564 SQ.FT.











### **THE DALTREY** 590 SQ.FT.











# **THE JAGGER** 640 SQ.FT.











### **THE LENNON** 660 SQ.FT.











### **THE McCARTNEY** 678 SQ.FT.









# **THE MORRISSEY** 707 SQ.FT.

2 BEDROOM











### **THE TOWNSEND** 899 SQ.FT.





LEVEL 6-12







#### BUCKINGHAM

GRAND CENTRAL MIMICO

CENTRAL



# THE BEATLES 408 SQ.FT.







LEVEL 7-26







### **THE BURBERRY** 594 SQ.FT.

INDOOR: 466 SQ.FT. + OUTDOOR: 128 SQ.FT.







LEVEL 7-26





1 BEDROOM

### **THE FLOYD** 594 SQ.FT.

INDOOR: 466 SQ.FT. + OUTDOOR: 128 SQ.FT.







LEVEL 7-26







### **THE GALLIANO** 628 SQ.FT.

INDOOR: 500 SQ.FT. + OUTDOOR: 128 SQ.FT.











### **THE GENESIS** 617 SQ.FT.

INDOOR: 524 SQ.FT. + OUTDOOR: 93 SQ.FT.







LEVEL 7-26







# **THE McQUEEN** 546 SQ.FT.









# **THE NAOMI** 546 SQ.FT.









LEVEL 7-26





2 BEDROOM

### THE ROXY