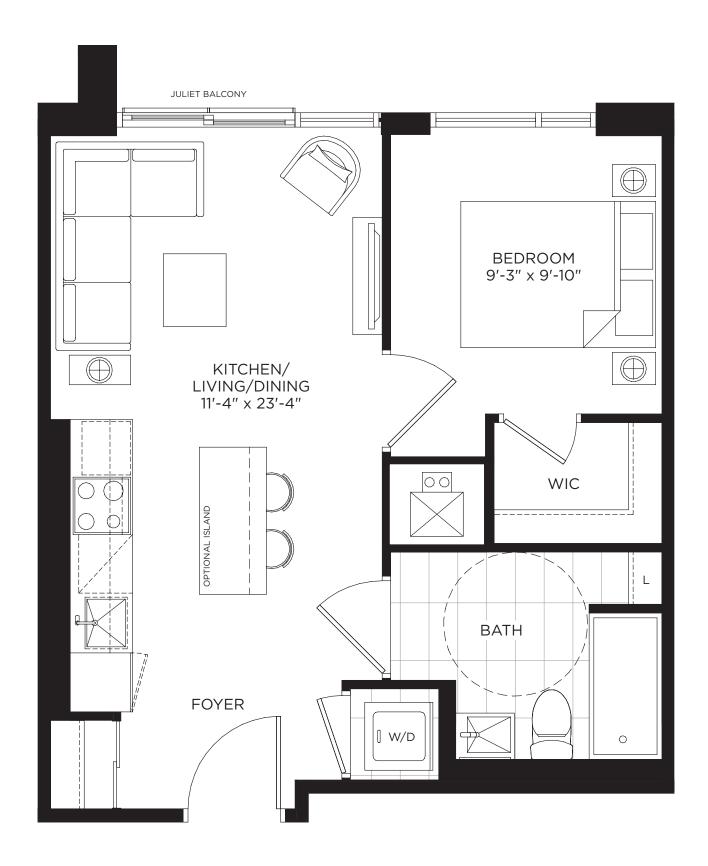

### **THE BASSEY** 450 SQ.FT.











# **THE BOWIE** 525 SQ.FT.











### **THE COLLINS** 527 SQ.FT.











### **THE COSTELLO** 564 SQ.FT.











### **THE DALTREY** 590 SQ.FT.











# **THE JAGGER** 640 SQ.FT.











### **THE LENNON** 660 SQ.FT.











### **THE McCARTNEY** 678 SQ.FT.









# **THE MORRISSEY** 707 SQ.FT.

2 BEDROOM











### **THE TOWNSEND** 899 SQ.FT.





LEVEL 6-12







#### BUCKINGHAM

GRAND CENTRAL MIMICO

CENTRAL



# THE BEATLES 408 SQ.FT.







LEVEL 7-26







### **THE BURBERRY** 594 SQ.FT.

INDOOR: 466 SQ.FT. + OUTDOOR: 128 SQ.FT.







LEVEL 7-26





1 BEDROOM

### **THE FLOYD** 594 SQ.FT.

INDOOR: 466 SQ.FT. + OUTDOOR: 128 SQ.FT.







LEVEL 7-26







### **THE GALLIANO** 628 SQ.FT.

INDOOR: 500 SQ.FT. + OUTDOOR: 128 SQ.FT.











### **THE GENESIS** 617 SQ.FT.

INDOOR: 524