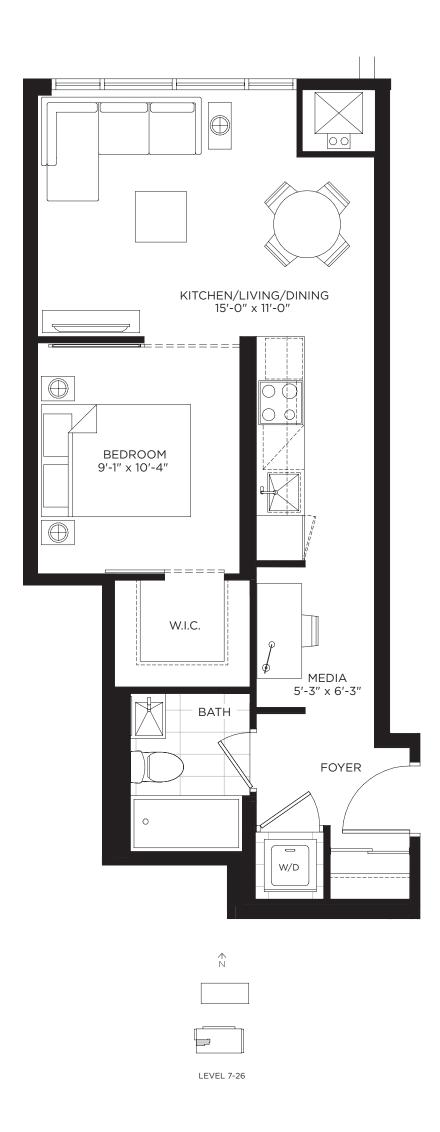

### **THE BURBERRY** 594 SQ.FT.

INDOOR: 466 SQ.FT. + OUTDOOR: 128 SQ.FT.

LEVEL 7-26

1 BEDROOM

### **THE FLOYD** 594 SQ.FT.

INDOOR: 466 SQ.FT. + OUTDOOR: 128 SQ.FT.

LEVEL 7-26