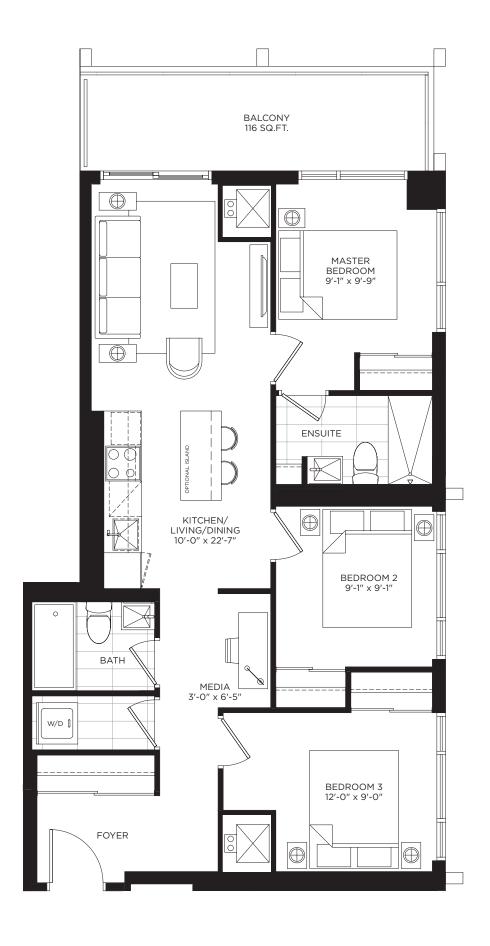

LEVEL 6-12







#### BUCKINGHAM

GRAND CENTRAL MIMICO

CENTRAL



# THE BEATLES 408 SQ.FT.







LEVEL 7-26







### **THE BURBERRY** 594 SQ.FT.

INDOOR: 466 SQ.FT. + OUTDOOR: 128 SQ.FT.







LEVEL 7-26





1 BEDROOM

### **THE FLOYD** 594 SQ.FT.

INDOOR: 466 SQ.FT. + OUTDOOR: 128 SQ.FT.







LEVEL 7-26







### **THE GALLIANO** 628 SQ.FT.

INDOOR: 500 SQ.FT. + OUTDOOR: 128 SQ.FT.











### **THE GENESIS** 617 SQ.FT.

INDOOR: 524 SQ.FT. + OUTDOOR: 93 SQ.FT.







LEVEL 7-26







# **THE McQUEEN** 546 SQ.FT.









# **THE NAOMI** 546 SQ.FT.









LEVEL 7-26





2 BEDROOM

### THE ROXY 825 SQ.FT.

INDOOR: 654 SQ.FT. + OUTDOOR: 171 SQ.FT.









### **THE STONES** 725 SQ.FT.









### **THE ZEPPELIN** 992 SQ.FT.

INDOOR: 876 SQ.FT. + OUTDOOR: 116 SQ.FT.