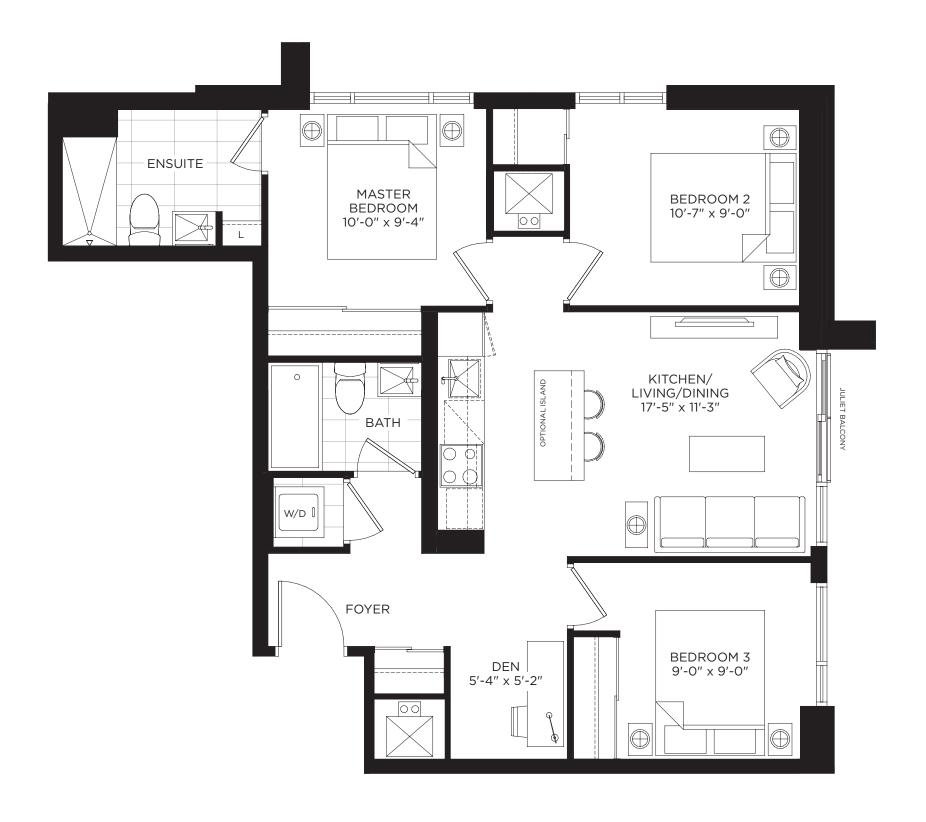

### **THE BASSEY** 450 SQ.FT.











# **THE BOWIE** 525 SQ.FT.











### **THE COLLINS** 527 SQ.FT.











### **THE COSTELLO** 564 SQ.FT.











### **THE DALTREY** 590 SQ.FT.











# **THE JAGGER** 640 SQ.FT.











### **THE LENNON** 660 SQ.FT.











### **THE McCARTNEY** 678 SQ.FT.









# **THE MORRISSEY** 707 SQ.FT.

2 BEDROOM











### **THE TOWNSEND** 899 SQ.FT.





LEVEL 6-12







#### BUCKINGHAM

GRAND CENTRAL MIMICO

CENTRAL



# THE BEATLES 408 SQ.FT.







LEVEL 7-26







### **THE BURBERRY** 594 SQ.FT.

INDOOR: 466 SQ.FT. + OUTDOOR: 128 SQ.FT.







LEVEL 7-26





1 BEDROOM

### **THE FLOYD** 594 SQ.FT.

INDOOR: 466 SQ.FT. + OUTDOOR: 128 SQ.FT.







LEVEL 7-26







### **THE GALLIANO** 628 SQ.FT.

INDOOR: 500 SQ.FT. + OUTDOOR: 128 SQ.FT.











### **THE GENESIS** 617 SQ.FT.

INDOOR: 524 SQ.FT. + OUTDOOR: 93 SQ.FT.







LEVEL 7-26







# **THE McQUEEN** 546 SQ.FT.









# **THE NAOMI** 546 SQ.FT.









LEVEL 7-26





2 BEDROOM

### THE ROXY 825 SQ.FT.

INDOOR: 654 SQ.FT. + OUTDOOR: 171 SQ.FT.









### **THE STONES** 725 SQ.FT.









### **THE ZEPPELIN** 992 SQ.FT.

INDOOR: 876 SQ.FT. + OUTDOOR: 116 SQ.FT.