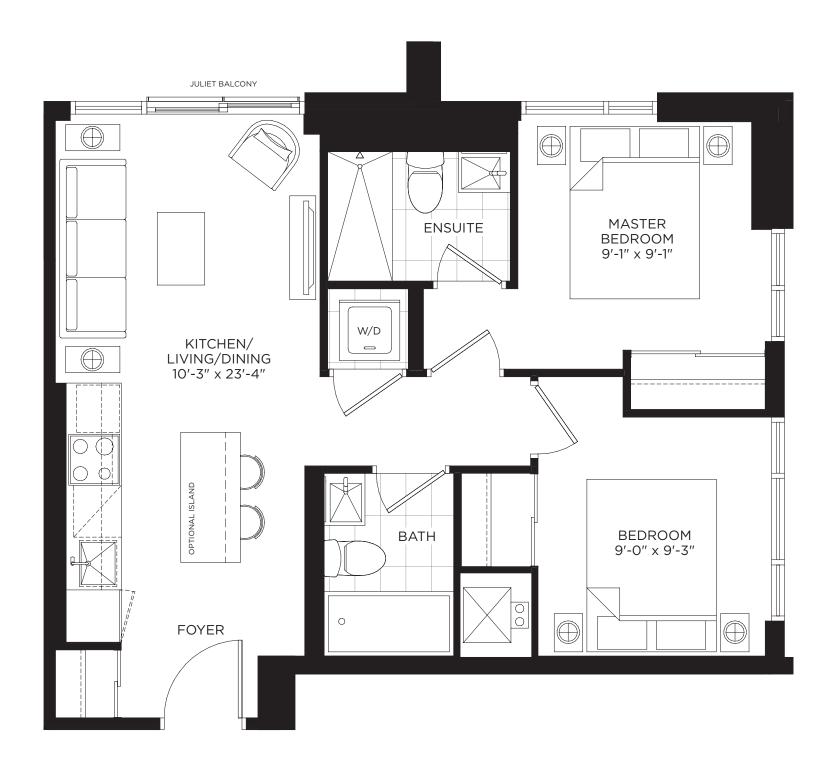

### **THE BASSEY** 450 SQ.FT.











# **THE BOWIE** 525 SQ.FT.











### **THE COLLINS** 527 SQ.FT.











### **THE COSTELLO** 564 SQ.FT.











### **THE DALTREY** 590 SQ.FT.











# **THE JAGGER** 640 SQ.FT.











### **THE LENNON** 660 SQ.FT.











### **THE McCARTNEY** 678 SQ.FT.









# **THE MORRISSEY** 707 SQ.FT.

2 BEDROOM











### **THE TOWNSEND** 899 SQ.FT.





LEVEL 6-12







#### BUCKINGHAM

GRAND CENTRAL MIMICO

CENTRAL



# THE BEATLES 408 SQ.FT.







LEVEL 7-26







### **THE BURBERRY** 594 SQ.FT.

INDOOR: 466 SQ.FT. + OUTDOOR: 128 SQ.FT.







LEVEL 7-26





1 BEDROOM

### **THE FLOYD** 594 SQ.FT.

INDOOR: 466 SQ.FT. + OUTDOOR: 128 SQ.FT.







LEVEL 7-26







### **THE GALLIANO** 628 SQ.FT.

INDOOR: 500 SQ.FT. + OUTDOOR: 128 SQ.FT.











### **THE GENESIS** 617 SQ.FT.

INDOOR: 524 SQ.FT. + OUTDOOR: 93 SQ.FT.







LEVEL 7-26







# **THE McQUEEN** 546 SQ.FT.









# **THE NAOMI** 546 SQ.FT.









LEVEL 7-26





2 BEDROOM

### THE ROXY 825 SQ.FT.

INDOOR: 654 SQ.FT. + OUTDOOR: 171 SQ.FT.









### **THE STONES** 725