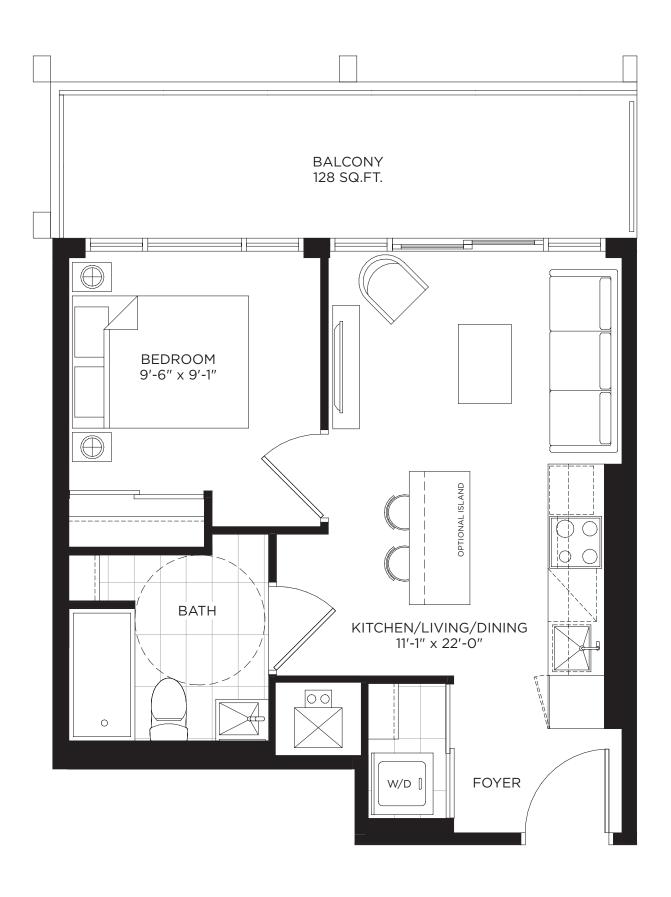

### **THE FLOYD** 594 SQ.FT.

INDOOR: 466 SQ.FT. + OUTDOOR: 128 SQ.FT.

LEVEL 7-26