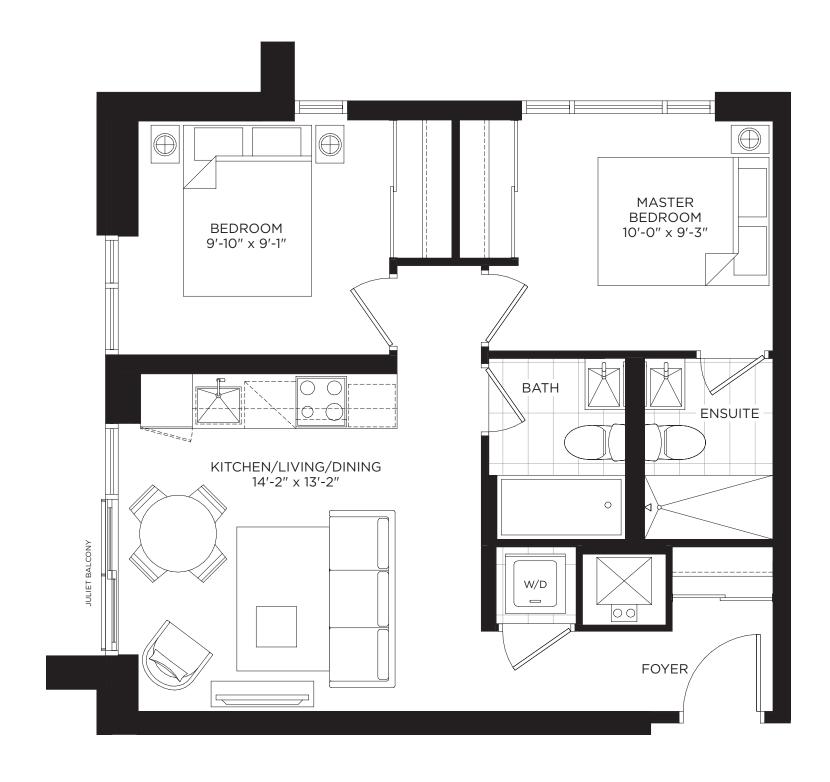

### **THE BASSEY** 450 SQ.FT.











# **THE BOWIE** 525 SQ.FT.











### **THE COLLINS** 527 SQ.FT.











### **THE COSTELLO** 564 SQ.FT.











### **THE DALTREY** 590 SQ.FT.











# **THE JAGGER** 640 SQ.FT.











### **THE LENNON** 660 SQ.FT.











### **THE McCARTNEY** 678 SQ.FT.









# **THE MORRISSEY** 707 SQ.FT.

2 BEDROOM











### **THE TOWNSEND** 899 SQ.FT.





LEVEL 6-12







#### BUCKINGHAM

GRAND CENTRAL MIMICO

CENTRAL



# THE BEATLES 408 SQ.FT.







LEVEL 7-26







### **THE BURBERRY** 594 SQ.FT.

INDOOR: 466 SQ.FT. + OUTDOOR: 128 SQ.FT.







LEVEL 7-26





1 BEDROOM

### **THE FLOYD** 594 SQ.FT.

INDOOR: 466 SQ.FT. + OUTDOOR: 128 SQ.FT.







LEVEL 7-26







### **THE GALLIANO** 628 SQ.FT.

INDOOR: 500 SQ.FT. + OUTDOOR: 128 SQ.FT.











### **THE GENESIS** 617 SQ.FT.

INDOOR: 524 SQ.FT. + OUTDOOR: 93 SQ.FT.







LEVEL 7-26







# **THE McQUEEN** 546 SQ.FT.









# **THE NAOMI** 546 SQ.FT.









LEVEL 7-26





2 BEDROOM

### THE ROXY 825 SQ.FT.

INDOOR: 654 SQ.FT. + OUTDOOR