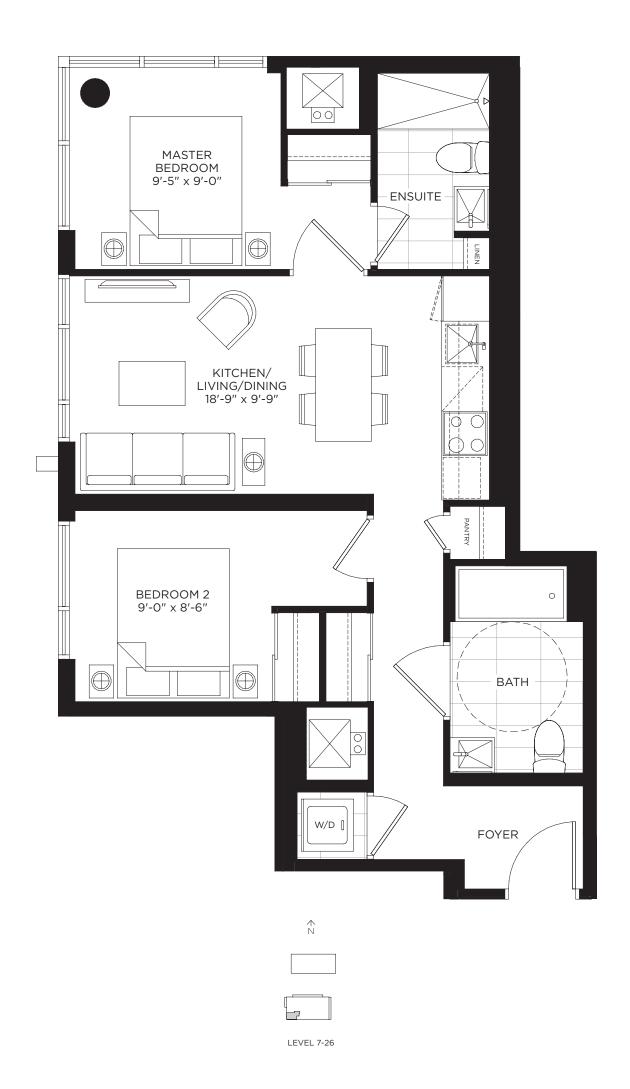

**THE MORRISSEY** 707 SQ.FT.

2 BEDROOM











### **THE TOWNSEND** 899 SQ.FT.





LEVEL 6-12







#### BUCKINGHAM

GRAND CENTRAL MIMICO

CENTRAL



# THE BEATLES 408 SQ.FT.







LEVEL 7-26







### **THE BURBERRY** 594 SQ.FT.

INDOOR: 466 SQ.FT. + OUTDOOR: 128 SQ.FT.







LEVEL 7-26





1 BEDROOM

### **THE FLOYD** 594 SQ.FT.

INDOOR: 466 SQ.FT. + OUTDOOR: 128 SQ.FT.







LEVEL 7-26







### **THE GALLIANO** 628 SQ.FT.

INDOOR: 500 SQ.FT. + OUTDOOR: 128 SQ.FT.











### **THE GENESIS** 617 SQ.FT.

INDOOR: 524 SQ.FT. + OUTDOOR: 93 SQ.FT.







LEVEL 7-26







# **THE McQUEEN** 546 SQ.FT.









# **THE NAOMI** 546 SQ.FT.









LEVEL 7-26





2 BEDROOM

### THE ROXY 825 SQ.FT.

INDOOR: 654 SQ.FT. + OUTDOOR: 171 SQ.FT.









### **THE STONES** 725 SQ.FT.









### **THE ZEPPELIN** 992 SQ.FT.

INDOOR: 876 SQ.FT. + OUTDOOR: 116 SQ.FT.