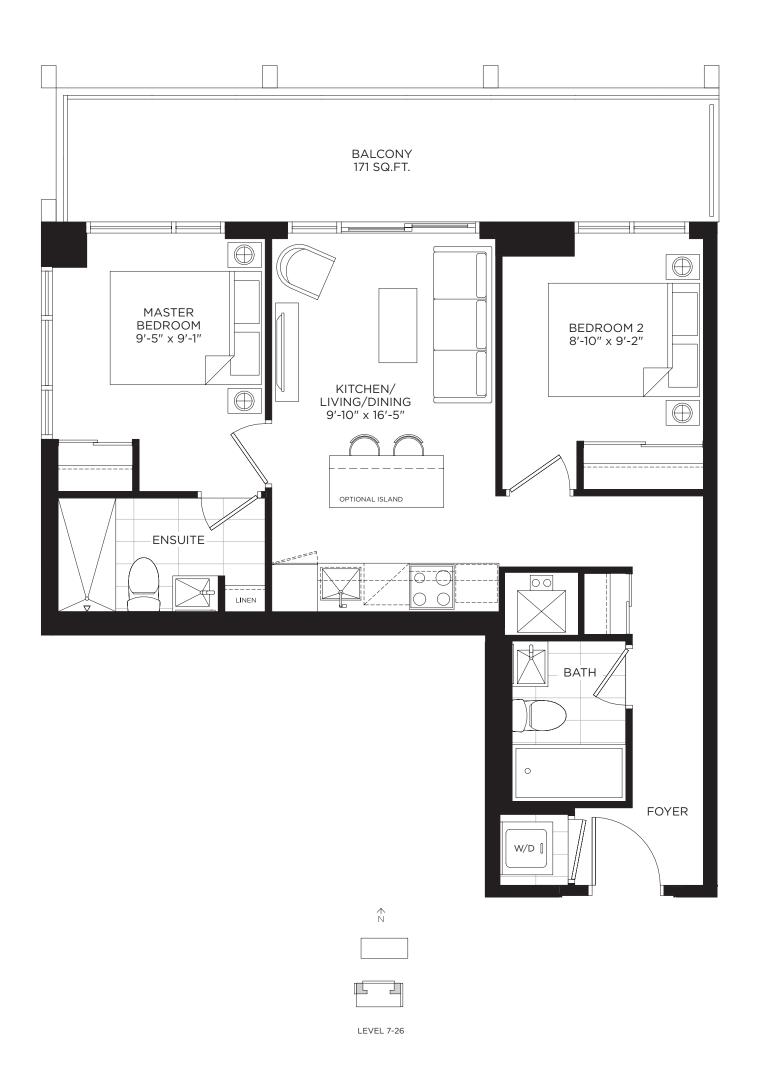

**THE McCARTNEY** 678 SQ.FT.









# **THE MORRISSEY** 707 SQ.FT.

2 BEDROOM











### **THE TOWNSEND** 899 SQ.FT.





LEVEL 6-12







#### BUCKINGHAM

GRAND CENTRAL MIMICO

CENTRAL



# THE BEATLES 408 SQ.FT.







LEVEL 7-26







### **THE BURBERRY** 594 SQ.FT.

INDOOR: 466 SQ.FT. + OUTDOOR: 128 SQ.FT.







LEVEL 7-26





1 BEDROOM

### **THE FLOYD** 594 SQ.FT.

INDOOR: 466 SQ.FT. + OUTDOOR: 128 SQ.FT.







LEVEL 7-26







### **THE GALLIANO** 628 SQ.FT.

INDOOR: 500 SQ.FT. + OUTDOOR: 128 SQ.FT.











### **THE GENESIS** 617 SQ.FT.

INDOOR: 524 SQ.FT. + OUTDOOR: 93 SQ.FT.







LEVEL 7-26







# **THE McQUEEN** 546 SQ.FT.









# **THE NAOMI** 546 SQ.FT.









LEVEL 7-26





2 BEDROOM

### THE ROXY 825 SQ.FT.

INDOOR: 654 SQ.FT. + OUTDOOR: 171 SQ.FT.









### **THE STONES** 725 SQ.FT.









### **THE ZEPPELIN** 992 SQ.FT.

INDOOR: 876 SQ.FT. + OUTDOOR: 116 SQ.FT.