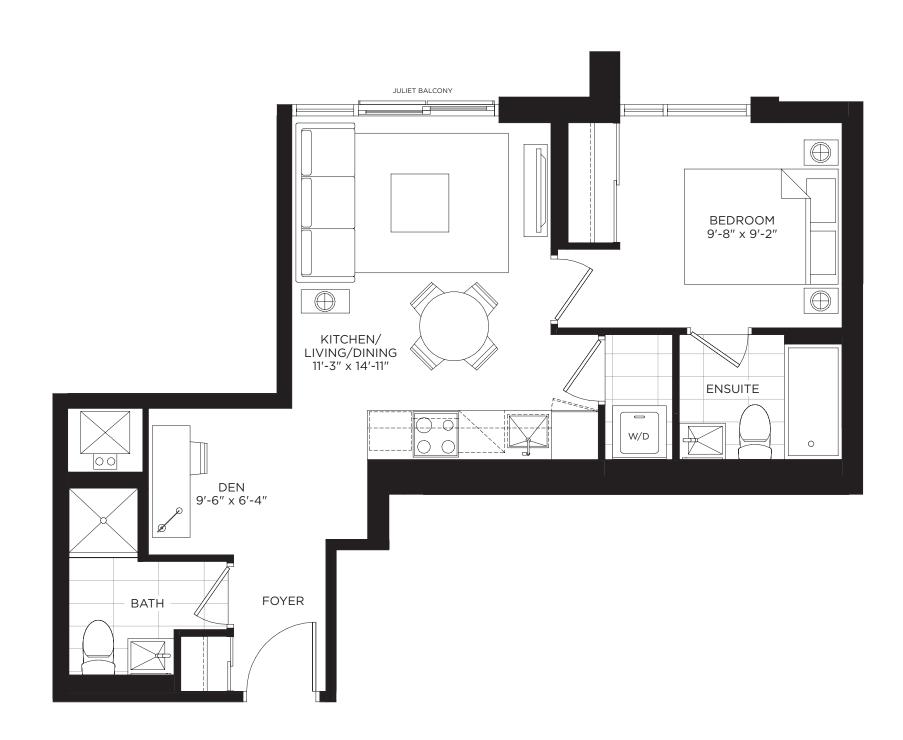

### **THE BASSEY** 450 SQ.FT.











# **THE BOWIE** 525 SQ.FT.











### **THE COLLINS** 527 SQ.FT.











### **THE COSTELLO** 564 SQ.FT.











### **THE DALTREY** 590 SQ.FT.











# **THE JAGGER** 640 SQ.FT.











### **THE LENNON** 660 SQ.FT.











### **THE McCARTNEY** 678 SQ.FT.









# **THE MORRISSEY** 707 SQ.FT.

2 BEDROOM











### **THE TOWNSEND** 899 SQ.FT.





LEVEL 6-12







#### BUCKINGHAM

GRAND CENTRAL MIMICO

CENTRAL



# THE BEATLES 408 SQ.FT.







LEVEL 7-26







### **THE BURBERRY** 594 SQ.FT.

INDOOR: 466 SQ.FT. + OUTDOOR: 128 SQ.FT.







LEVEL 7-26





1 BEDROOM

### **THE FLOYD** 594 SQ.FT.

INDOOR: 466 SQ.FT. + OUTDOOR: 128 SQ.FT.







LEVEL 7-26







### **THE GALLIANO** 628 SQ.FT.

INDOOR: 500 SQ.FT. + OUTDOOR: 128 SQ.FT.











### **THE GENESIS** 617 SQ.FT.

INDOOR: 524 SQ.FT. + OUTDOOR: 93 SQ.FT.







LEVEL 7-26







# **THE McQUEEN** 546 SQ.FT.









# **THE NAOMI** 546 SQ.FT.