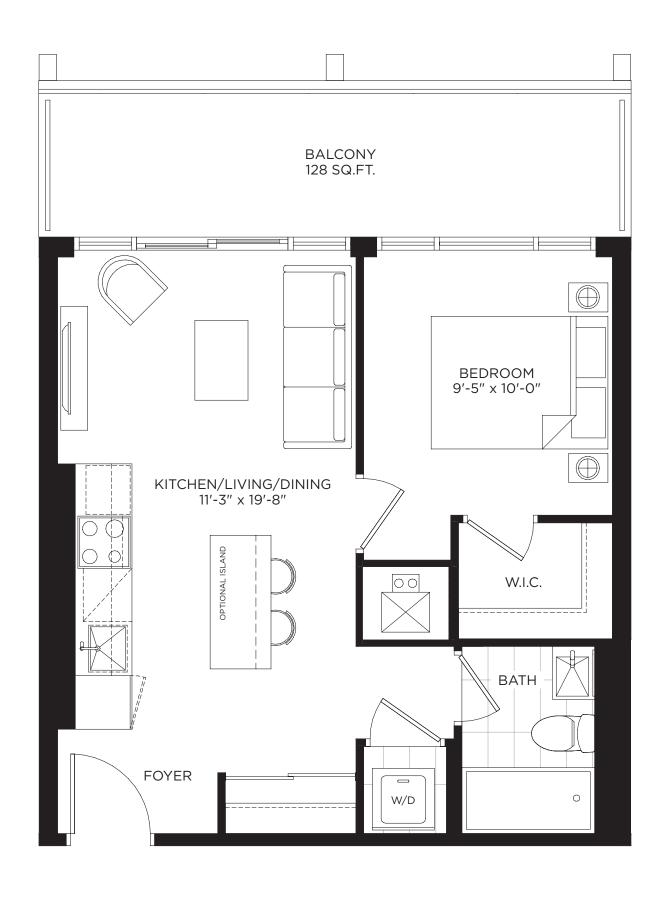

### **THE BURBERRY** 594 SQ.FT.

INDOOR: 466 SQ.FT. + OUTDOOR: 128 SQ.FT.

LEVEL 7-26

1 BEDROOM