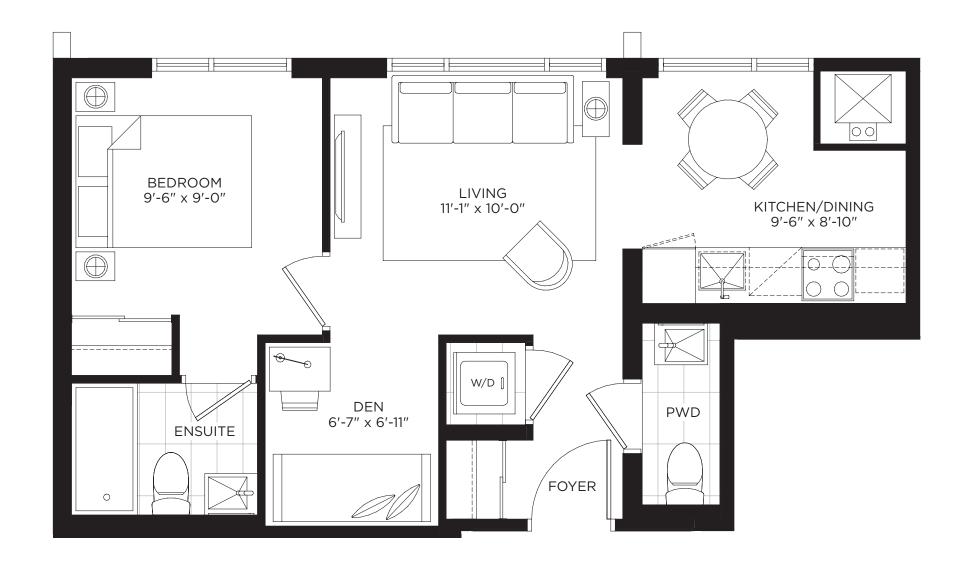

SQ.FT.











# **THE JAGGER** 640 SQ.FT.











### **THE LENNON** 660 SQ.FT.











### **THE McCARTNEY** 678 SQ.FT.









# **THE MORRISSEY** 707 SQ.FT.

2 BEDROOM











### **THE TOWNSEND** 899 SQ.FT.





LEVEL 6-12







#### BUCKINGHAM

GRAND CENTRAL MIMICO

CENTRAL



# THE BEATLES 408 SQ.FT.







LEVEL 7-26







### **THE BURBERRY** 594 SQ.FT.

INDOOR: 466 SQ.FT. + OUTDOOR: 128 SQ.FT.







LEVEL 7-26





1 BEDROOM

### **THE FLOYD** 594 SQ.FT.

INDOOR: 466 SQ.FT. + OUTDOOR: 128 SQ.FT.







LEVEL 7-26







### **THE GALLIANO** 628 SQ.FT.

INDOOR: 500 SQ.FT. + OUTDOOR: 128 SQ.FT.











### **THE GENESIS** 617 SQ.FT.

INDOOR: 524 SQ.FT. + OUTDOOR: 93 SQ.FT.







LEVEL 7-26







# **THE McQUEEN** 546 SQ.FT.









# **THE NAOMI** 546 SQ.FT.









LEVEL 7-26





2 BEDROOM

### THE ROXY 825 SQ.FT.

INDOOR: 654 SQ.FT. + OUTDOOR: 171 SQ.FT.









### **THE STONES** 725 SQ.FT.









### **THE ZEPPELIN** 992 SQ.FT.

INDOOR: 876 SQ.FT. + OUTDOOR: 116 SQ.FT.