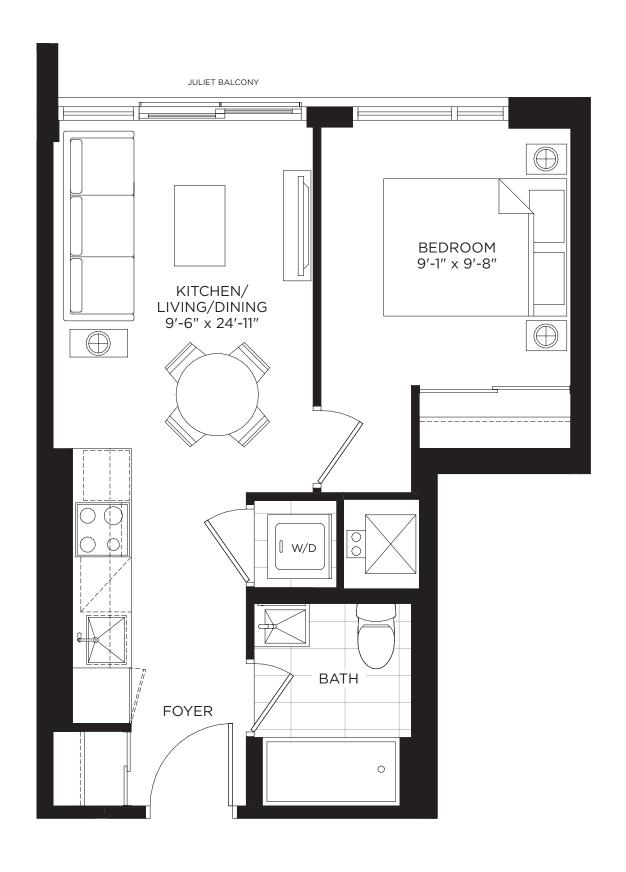

### **THE BASSEY** 450 SQ.FT.











# **THE BOWIE** 525 SQ.FT.











### **THE COLLINS** 527 SQ.FT.











### **THE COSTELLO** 564 SQ.FT.











### **THE DALTREY** 590 SQ.FT.











# **THE JAGGER** 640 SQ.FT.











### **THE LENNON** 660 SQ.FT.











### **THE McCARTNEY** 678 SQ.FT.









# **THE MORRISSEY** 707 SQ.FT.

2 BEDROOM











### **THE TOWNSEND** 899 SQ.FT.





LEVEL 6-12







#### BUCKINGHAM

GRAND CENTRAL MIMICO

CENTRAL



# THE BEATLES 408 SQ.FT.







LEVEL 7-26







### **THE BURBERRY** 594 SQ.FT.

INDOOR: 466 SQ.FT. + OUTDOOR: 128 SQ.FT.







LEVEL 7-26





1 BEDROOM

### **THE FLOYD** 594 SQ.FT.

INDOOR: 466 SQ.FT. + OUTDOOR: 128 SQ.FT.







LEVEL 7-26







### **THE GALLIANO** 628 SQ.FT.

INDOOR: 500 SQ.FT. + OUTDOOR: 128 SQ.FT.











### **