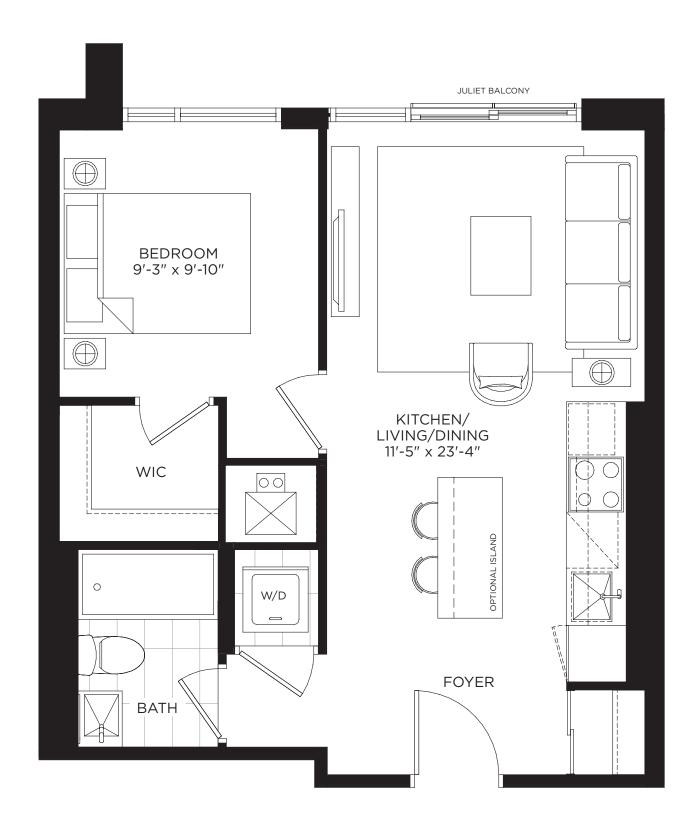

### **THE BASSEY** 450 SQ.FT.











# **THE BOWIE** 525 SQ.FT.











### **THE COLLINS** 527 SQ.FT.











### **THE COSTELLO** 564 SQ.FT.











### **THE DALTREY** 590 SQ.FT.











# **THE JAGGER** 640 SQ.FT.











### **THE LENNON** 660 SQ.FT.











### **THE McCARTNEY** 678 SQ.FT.









# **THE MORRISSEY** 707 SQ.FT.

2 BEDROOM











### **THE TOWNSEND** 899 SQ.FT.





LEVEL 6-12







#### BUCKINGHAM

GRAND CENTRAL MIMICO

CENTRAL



# THE BEATLES 408 SQ.FT.







LEVEL 7-26







### **THE BURBERRY** 594 SQ.FT.

INDOOR: 466 SQ.FT. + OUTDOOR: 128 SQ.FT.







LEVEL 7-26





1 BEDROOM

### **THE FLOYD** 594 SQ.FT.

INDOOR: 466 SQ.FT. + OUTDOOR: 128 SQ.FT.







LEVEL 7-26







### **THE GALLIANO** 628 SQ.FT.

INDOOR: 500 SQ.FT. + OUTDOOR: 128 SQ.FT.











### **THE GENESIS** 617 SQ.FT.

INDOOR: 524 SQ.FT. + OUTDOOR: 93 SQ.FT.







LEVEL 7