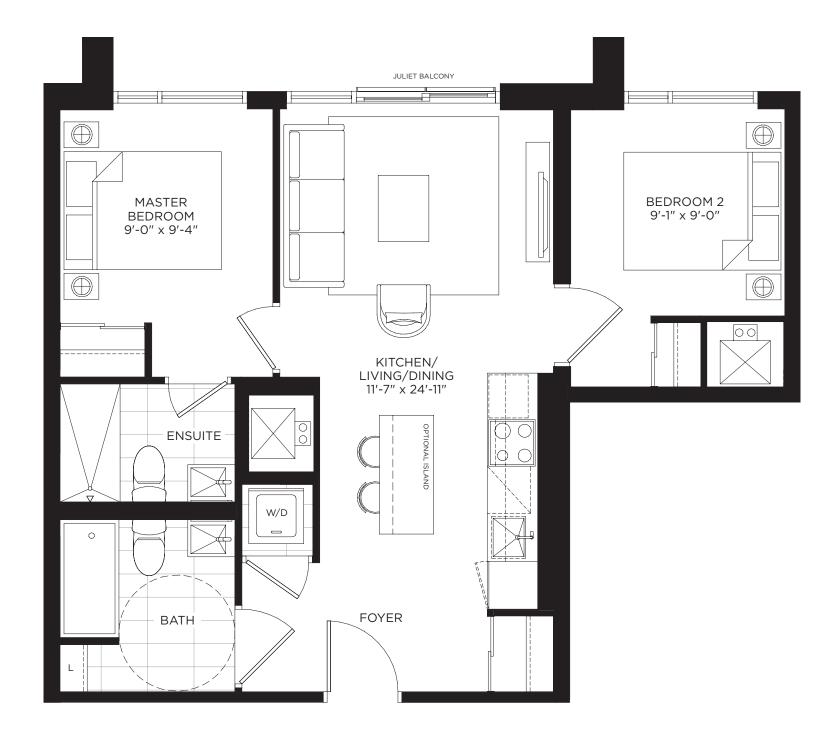

### **THE BASSEY** 450 SQ.FT.











# **THE BOWIE** 525 SQ.FT.











### **THE COLLINS** 527 SQ.FT.











### **THE COSTELLO** 564 SQ.FT.











### **THE DALTREY** 590 SQ.FT.











# **THE JAGGER** 640 SQ.FT.











### **THE LENNON** 660 SQ.FT.











### **THE McCARTNEY** 678 SQ.FT.









# **THE MORRISSEY** 707 SQ.FT.

2 BEDROOM











### **THE TOWNSEND** 899 SQ.FT.





LEVEL 6-12







#### BUCKINGHAM

GRAND CENTRAL MIMICO

CENTRAL



# THE BEATLES 408 SQ.FT.







LEVEL 7-26







### **THE BURBERRY** 594 SQ.FT.

INDOOR: 466 SQ.FT. + OUTDOOR: 128 SQ.FT.







LEVEL 7-26





1 BEDROOM

### **THE FLOYD** 594 SQ.FT.

INDOOR: 466 SQ.FT. + OUTDOOR: 128 SQ.FT.







LEVEL 7-26







### **THE GALLIANO** 628 SQ.FT.

INDOOR: 500 SQ.FT. + OUTDOOR: 128 SQ.FT.











### **THE GENESIS** 617 SQ.FT.

INDOOR: 524 SQ.FT. + OUTDOOR: 93 SQ.FT.







LEVEL 7-26







# **THE McQUEEN** 546 SQ.FT.









# **THE NAOMI** 546 SQ.FT.









LEVEL 7-26





2 BEDROOM

### THE ROXY 825 SQ.FT.

INDOOR: 654 SQ.FT. + OUTDOOR: 171 SQ.FT.









### **THE STONES** 725 SQ.FT.









### **THE ZEPPELIN** 992 SQ.FT.

I