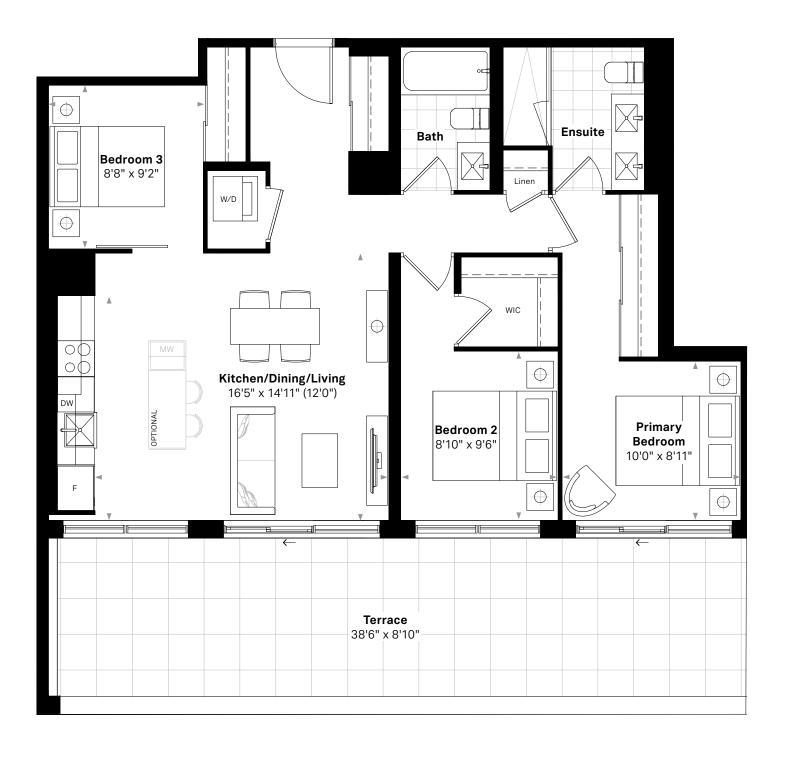

# 3 BEDROOM, 2 BATH

1011~sq.ft. (interior) + 342~sq.ft. (terrace), 12~ft. kitchen Suite 615

The Thomson (BF)