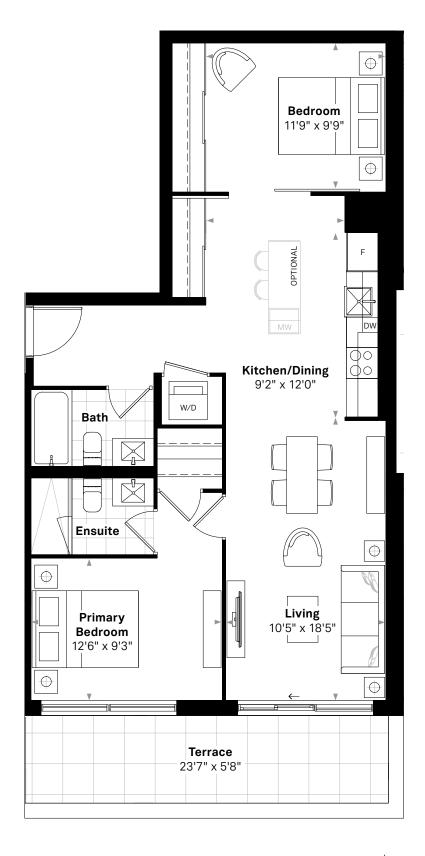

# 2 BEDROOM, 2 BATH

 $8\,47\,$  sq.ft. (Interior) +  $4\,5\,6\,$  sq.ft. (Terrace),  $12\,$  ft. Kitchen Suite 710