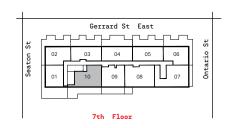

# 2 BEDROOM, 2 BATH

 $8\,47\,$  sq.ft. (Interior) +  $4\,5\,6\,$  sq.ft. (Terrace),  $12\,$  ft. Kitchen Suite 710