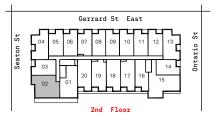

#### **Stafford**







The Sheraton

#### 2 BEDROOM, 2 BATH

925~sq.ft. (Interior) + 135~sq.ft. (Terrace), 12~ft. kitchen Suite 201











#### The Spencer

# 3 BEDROOM, 2 BATH

 $880\,$  sq.ft. (Interior) +  $229\,$  sq.ft. (Terrace),  $12\,$  ft. Kitchen Suite 515



#### **Stafford**







The Steele

# 3 BEDROOM, 2 BATH

 $1008\,\,\mathrm{sg.ft.}$  (Interior) +  $332\,\,\mathrm{sg.ft.}$  (Terrace),  $12\,\,\mathrm{ft.}$  kitchen Suite 614











The Swift

# 3 BEDROOM, 2 BATH

1011~sq.ft. (interior) + 342~sq.ft. (terrace), 12~ft. kitchen Suite 615











The Thomson (BF)

#### 3 BEDROOM, 2 BATH

 $10\,8\,4\,$  sq.ft. (Interior) +  $191\,$  sq.ft. (Terrace),  $12\,$  ft. Kitchen Suites 202, 302



Suite 202



 $203\,\,\text{SQ.FT.}\,(\text{BALCONY})$  Suite 302









#### The Turner

# 3 BEDROOM+DEN, 2 BATH

 $10\,8\,4$  sq.ft. (Interior) + 131 sq.ft. (Terrace), 12 ft. Kitchen Suite 707











The Victoria

#### 3 BEDROOM, 2 BATH

1173~sq.ft. (interior) + 281~sq.ft. (terrace), 12~ft. kitchen Suite 514



#### **Stafford**