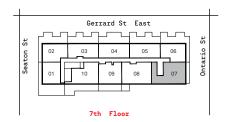

# 3 BEDROOM+DEN, 2 BATH

 $10\,8\,4$  sq.ft. (Interior) + 131 sq.ft. (Terrace), 12 ft. Kitchen Suite 707

The Victoria