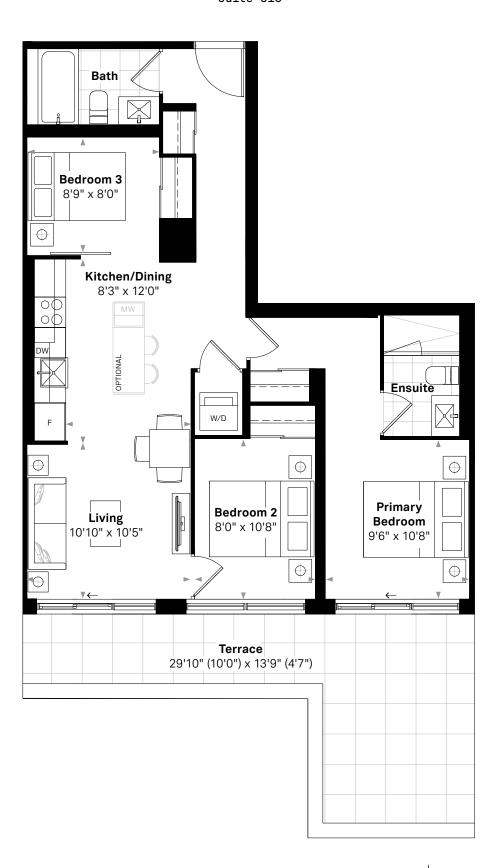

# 3 BEDROOM, 2 BATH

 $880\,$  sq.ft. (Interior) +  $229\,$  sq.ft. (Terrace),  $12\,$  ft. Kitchen Suite 515