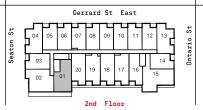

# 3 BEDROOM, 2 BATH

 $880\,$  sq.ft. (Interior) +  $229\,$  sq.ft. (Terrace),  $12\,$  ft. Kitchen Suite 515