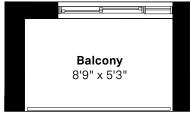

# 2 BEDROOM, 2 BATH

 $806\,\,\mathrm{sg.ft.}$  (interior) +  $111\,\,\mathrm{sg.ft.}$  (balcony),  $12\,\,\mathrm{ft.}$  kitchen

Suites 218, 318, 418

 $48\,_{\mathrm{SQ.FT.}\,\mathrm{(BALCONY)}}$  Suites 318, 418

Suite 218

The Shaw