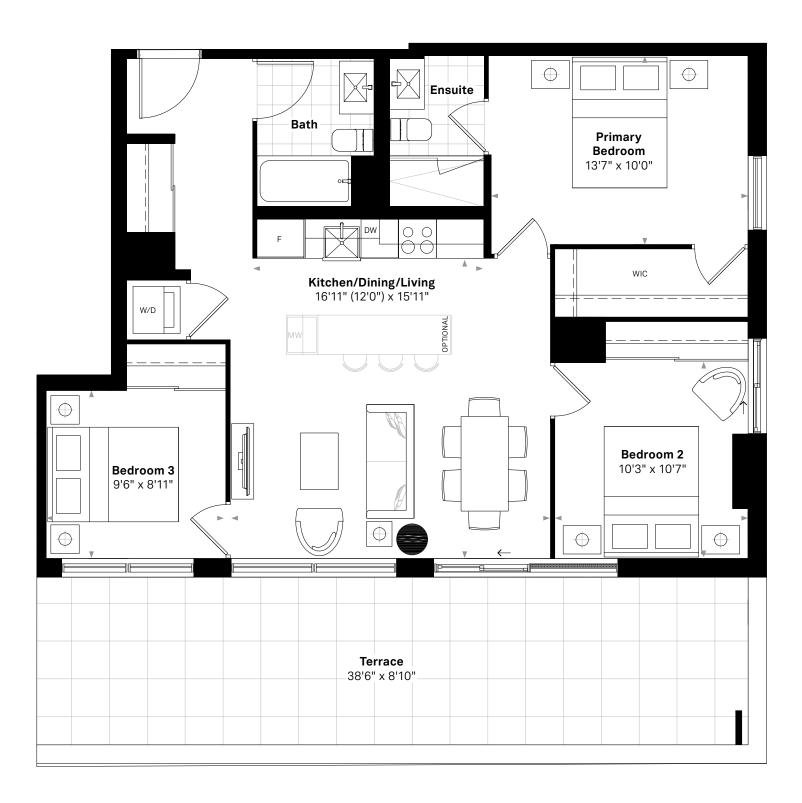

# 3 BEDROOM, 2 BATH

 $1008\,\,\mathrm{sg.ft.}$  (Interior) +  $332\,\,\mathrm{sg.ft.}$  (Terrace),  $12\,\,\mathrm{ft.}$  kitchen Suite 614

The Swift