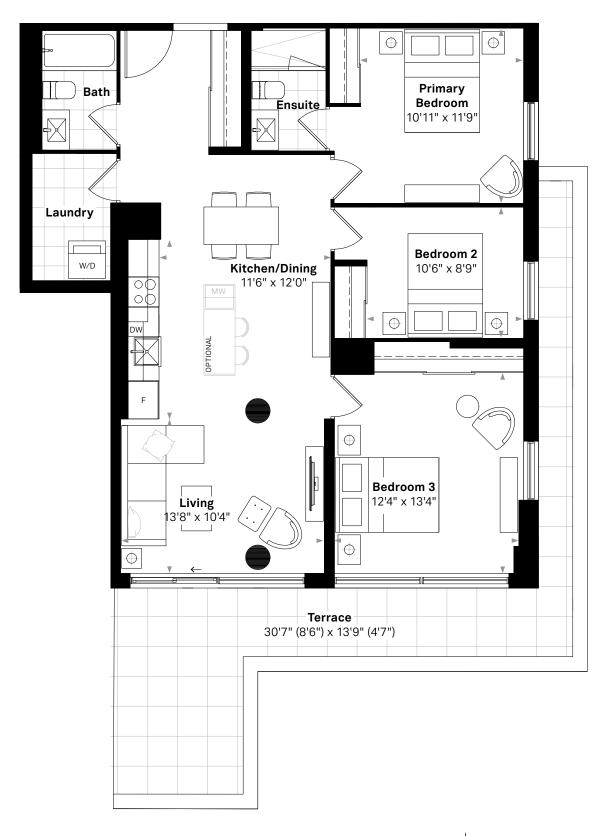

# 3 BEDROOM+DEN, 2 BATH

 $10\,8\,4$  sq.ft. (Interior) + 131 sq.ft. (Terrace), 12 ft. Kitchen Suite 707

The Victoria