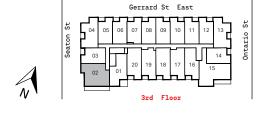

10



#### **Stafford**







The Sheraton

#### 2 BEDROOM, 2 BATH

925~sq.ft. (Interior) + 135~sq.ft. (Terrace), 12~ft. kitchen Suite 201











#### The Spencer

# 3 BEDROOM, 2 BATH

 $880\,$  sq.ft. (Interior) +  $229\,$  sq.ft. (Terrace),  $12\,$  ft. Kitchen Suite 515



#### **Stafford**







The Steele

# 3 BEDROOM, 2 BATH

 $1008\,\,\mathrm{sg.ft.}$  (Interior) +  $332\,\,\mathrm{sg.ft.}$  (Terrace),  $12\,\,\mathrm{ft.}$  kitchen Suite 614











The Swift

# 3 BEDROOM, 2 BATH

1011~sq.ft. (interior) + 342~sq.ft. (terrace), 12~ft. kitchen Suite 615











The Thomson (BF)

#### 3 BEDROOM, 2 BATH

 $10\,8\,4\,$  sq.ft. (Interior) +  $191\,$  sq.ft. (Terrace),  $12\,$  ft. Kitchen Suites 202, 302



Suite 202



 $203\,\,\text{SQ.FT.}\,(\text{BALCONY})$  Suite 302









#### The Turner

# 3 BEDROOM+DEN, 2 BATH

 $10\,8\,4$  sq.ft. (Interior) + 131 sq.ft. (Terrace), 12 ft. Kitchen Suite 707











The Victoria

#### 3 BEDROOM, 2 BATH

1173~sq.ft. (interior) + 281~sq.ft. (terrace), 12~ft. kitchen Suite 514



#### **Stafford**