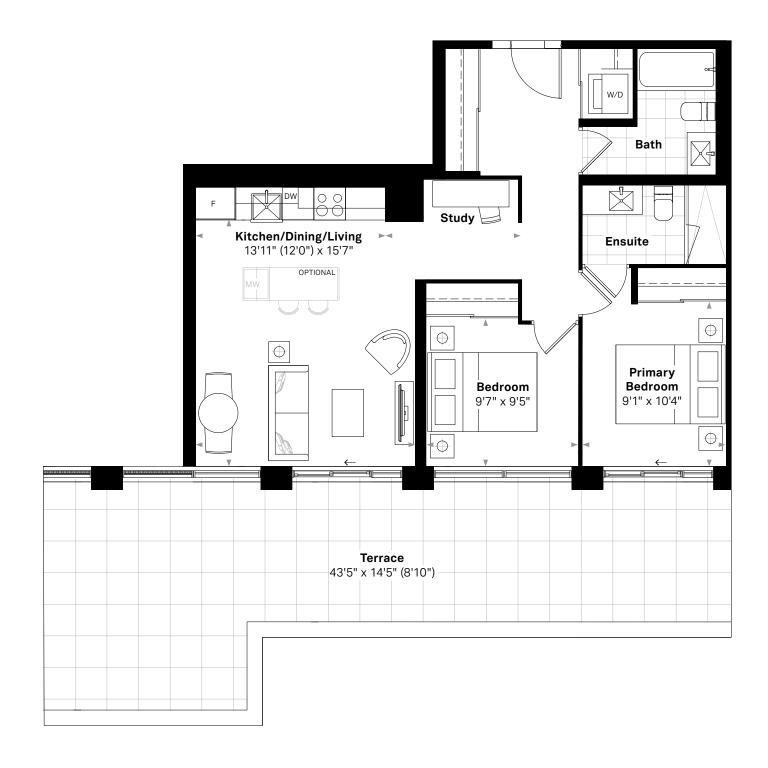

# 3 BEDROOM+DEN, 2 BATH

 $10\,8\,4$  sq.ft. (Interior) + 131 sq.ft. (Terrace), 12 ft. Kitchen Suite 707

The Victoria