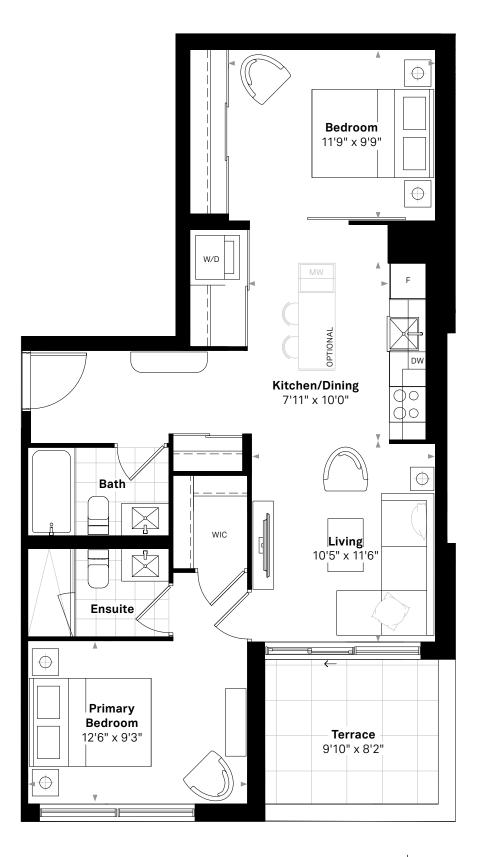

# 2 BEDROOM, 2 BATH

 $8\,47\,$  sq.ft. (Interior) +  $4\,5\,6\,$  sq.ft. (Terrace),  $12\,$  ft. Kitchen Suite 710