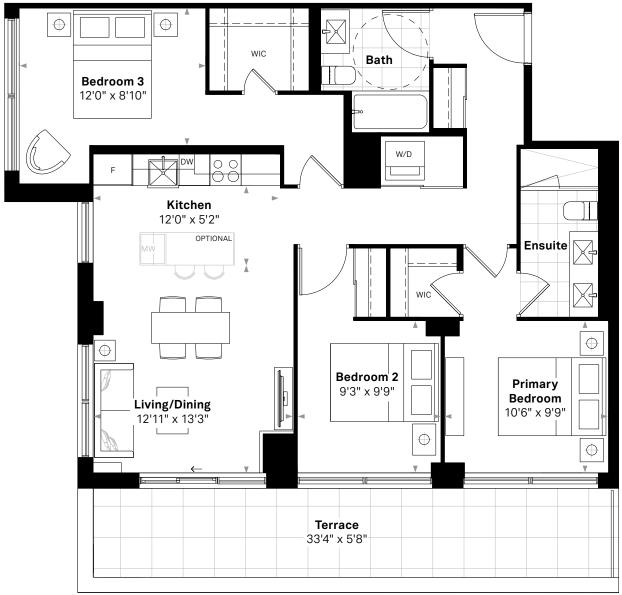

# 3 BEDROOM, 2 BATH

 $880\,$  sq.ft. (Interior) +  $229\,$  sq.ft. (Terrace),  $12\,$  ft. Kitchen Suite 515