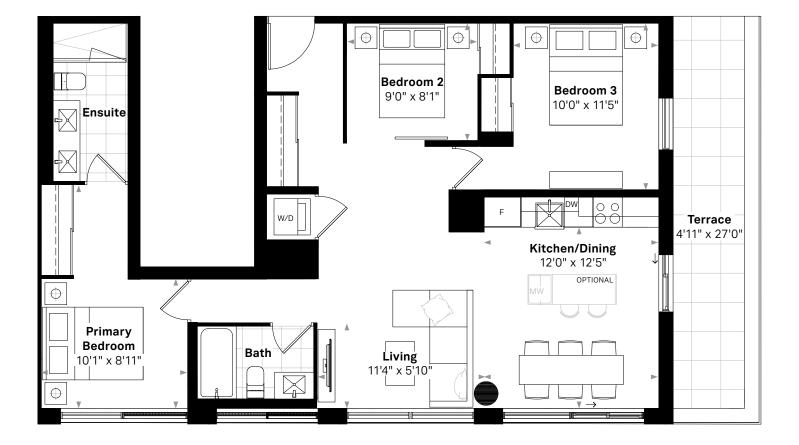

Suite 201











#### The Spencer

# 3 BEDROOM, 2 BATH

 $880\,$  sq.ft. (Interior) +  $229\,$  sq.ft. (Terrace),  $12\,$  ft. Kitchen Suite 515



#### **Stafford**







The Steele

# 3 BEDROOM, 2 BATH

 $1008\,\,\mathrm{sg.ft.}$  (Interior) +  $332\,\,\mathrm{sg.ft.}$  (Terrace),  $12\,\,\mathrm{ft.}$  kitchen Suite 614











The Swift

# 3 BEDROOM, 2 BATH

1011~sq.ft. (interior) + 342~sq.ft. (terrace), 12~ft. kitchen Suite 615











The Thomson (BF)

#### 3 BEDROOM, 2 BATH

 $10\,8\,4\,$  sq.ft. (Interior) +  $191\,$  sq.ft. (Terrace),  $12\,$  ft. Kitchen Suites 202, 302



Suite 202



 $203\,\,\text{SQ.FT.}\,(\text{BALCONY})$  Suite 302









#### The Turner

# 3 BEDROOM+DEN, 2 BATH

 $10\,8\,4$  sq.ft. (Interior) + 131 sq.ft. (Terrace), 12 ft. Kitchen Suite 707











The Victoria

#### 3 BEDROOM, 2 BATH

1173~sq.ft. (interior) + 281~sq.ft. (terrace), 12~ft. kitchen Suite 514



#### **Stafford**