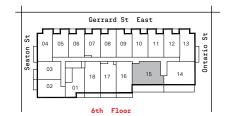

# 3 BEDROOM, 2 BATH

 $880\,$  sq.ft. (Interior) +  $229\,$  sq.ft. (Terrace),  $12\,$  ft. Kitchen Suite 515