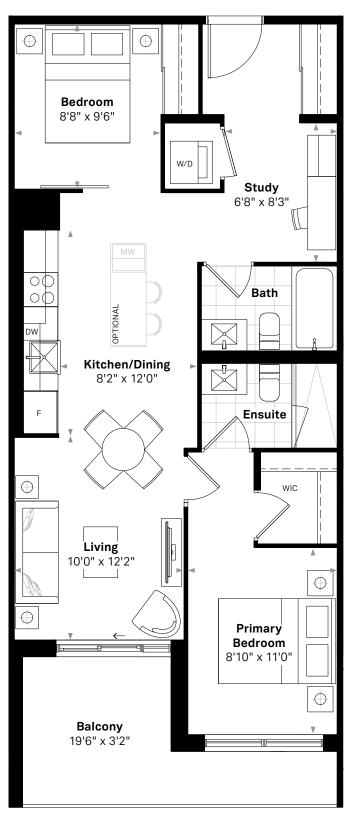

# 2 BEDROOM, 2 BATH

 $806\,\,\mathrm{sg.ft.}$  (interior) +  $111\,\,\mathrm{sg.ft.}$  (balcony),  $12\,\,\mathrm{ft.}$  kitchen

Suites 218, 318, 418

 $48\,_{\mathrm{SQ.FT.}\,\mathrm{(BALCONY)}}$  Suites 318, 418

Suite 218

The Shaw