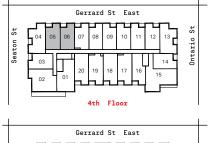

The Edison

## 2 BEDROOM, 1 BATH

814~sq.ft. (interior) + 34~sq.ft. (balcony)

Suite 413











The Flower (BF)

# 2 BEDROOM, 1 BATH

852 sq.ft. (interior) + 39 sq.ft. (terrace)

Suites 204, 304





47~SQ.FT.~(BALCONY) Suite 304

Suite 204











The Foster (BF)

# 2 BEDROOM, 1 BATH

852 sq.ft. (interior) + 39 sq.ft. (terrace)

Suites 213, 313





47 SQ.FT. (BALCONY)
Suite 313

Suite 213











#### The George

# 2 BEDROOM, 2 BATH

664 sq.ft. (interior) + 49 sq.ft. (balcony)

Suites 205, 206, 305, 306, 405, 406



 $40\,{
m SQ.FT.}\,{
m (TERRACE)}$  Suites 205

**Terrace** 8'9" x 4'7"

Suites 206, 305, 306, 405, 406













#### The Carroll

# 2 BEDROOM, 2 BATH

664 sq.ft. (interior) + 49 sq.ft. (balcony)

Suites 210, 211, 212, 310, 311, 312, 410, 411, 412



**Balcony** 8'9" x 5'3" 

40 sq.ft. (terrace) Suites 211, 310, 311, 312, 410, 411, 412

Suites 210, 211











The Gilbert

# 2 BEDROOM, 2 BATH

 $708\,\,\mathrm{sg.Ft.}$  (Interior) +  $562\,\,\mathrm{sg.Ft.}$  (Terrace),  $12\,\,\mathrm{ft.}$  kitchen Suite 706

Terrace 37'6" (4'11") x 32'11" (14'5") (8'10") 00 0 **Primary** Bedroom 10'2" x 9'5"  $\bigcirc$ Kitchen/Dining/Living 16'0" x 12'0" **Ensuite** Bath Bedroom 10'10" x 7'2"  $\bigcirc$ 







#### The Hanover

## 2 BEDROOM, 2 BATH

711~sq.ft. (Interior) + 449~sq.ft. (Terrace), 12~ft. Kitchen Suite 703











The Hope

# 2 BEDROOM, 2 BATH

717~SQ.FT. (Interior) + 90~SQ.FT. (T