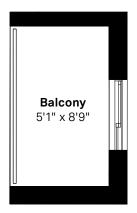

# 2 BEDROOM, 2 BATH

664 sq.ft. (interior) + 49 sq.ft. (balcony)

Suites 210, 211, 212, 310, 311, 312, 410, 411, 412

**Balcony** 8'9" x 5'3" 

40 sq.ft. (terrace) Suites 211, 310, 311, 312, 410, 411, 412

Suites 210, 211