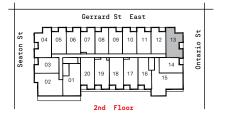

The Edison

## 2 BEDROOM, 1 BATH

814~sq.ft. (interior) + 34~sq.ft. (balcony)

Suite 413











The Flower (BF)

# 2 BEDROOM, 1 BATH

852 sq.ft. (interior) + 39 sq.ft. (terrace)

Suites 204, 304





47~SQ.FT.~(BALCONY) Suite 304

Suite 204











The Foster (BF)

# 2 BEDROOM, 1 BATH

852 sq.ft. (interior) + 39 sq.ft. (terrace)

Suites 213, 313





47 SQ.FT. (BALCONY)
Suite 313

Suite 213











#### The George

# 2 BEDROOM, 2 BATH

664 sq.ft. (interior) + 49 sq.ft. (balcony)

Suites 205, 206, 305, 306, 405, 406



 $40\,{
m SQ.FT.}\,{
m (TERRACE)}$  Suites 205

**Terrace** 8'9" x 4'7"

Suites 206, 305, 306, 405, 406













#### The Carroll

# 2 BEDROOM, 2 BATH

664 sq.ft. (interior) + 49 sq.ft. (balcony)

Suites 210, 211, 212, 310, 311, 312, 410, 411, 412



**Balcony** 8'9" x 5'3" 

40 sq.ft. (terrace) Suites 211, 310, 311, 312, 410, 411, 412

Suites 210, 211











The Gilbert

# 2 BEDROOM, 2 BATH

 $708\,\,\mathrm{sg.Ft.}$  (Interior) +  $562\,\,\mathrm{sg.Ft.}$  (Terrace),  $12\,\,\mathrm{ft.}$  kitchen Suite 706

Terrace 37'6" (4'11") x 32'11" (14'5") (8'10") 00 0 **Primary** Bedroom 10'2" x 9'5"  $\bigcirc$ Kitchen/Dining/Living 16'0" x 12'0" **Ensuite** Bath