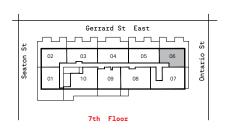

# 2 BEDROOM, 2 BATH

664 sq.ft. (interior) + 49 sq.ft. (balcony)

Suites 205, 206, 305, 306, 405, 406

 $40\,{
m SQ.FT.}\,{
m (TERRACE)}$  Suites 205

**Terrace** 8'9" x 4'7"

Suites 206, 305, 306, 405, 406

# 2 BEDROOM, 2 BATH

664 sq.ft. (interior) + 49 sq.ft. (balcony)

Suites 210, 211, 212, 310, 311, 312, 410, 411, 412

**Balcony** 8'9" x 5'3" 

40 sq.ft. (terrace) Suites 211, 310, 311, 312, 410, 411, 412

Suites 210, 211