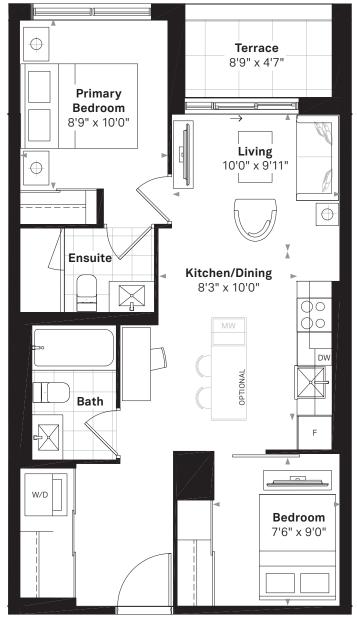

# 2 BEDROOM, 2 BATH

664 sq.ft. (interior) + 49 sq.ft. (balcony)

Suites 205, 206, 305, 306, 405, 406

 $40\,{
m SQ.FT.}\,{
m (TERRACE)}$  Suites 205

**Terrace** 8'9" x 4'7"

Suites 206, 305, 306, 405, 406