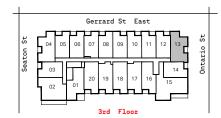

The Edison

## 2 BEDROOM, 1 BATH

814~sq.ft. (interior) + 34~sq.ft. (balcony)

Suite 413











The Flower (BF)

# 2 BEDROOM, 1 BATH

852 sq.ft. (interior) + 39 sq.ft. (terrace)

Suites 204, 304





47~SQ.FT.~(BALCONY) Suite 304

Suite 204











The Foster (BF)

# 2 BEDROOM, 1 BATH

852 sq.ft. (interior) + 39 sq.ft. (terrace)

Suites 213, 313





47 SQ.FT. (BALCONY)
Suite 313

Suite 213











#### The George

# 2 BEDROOM, 2 BATH

664 sq.ft. (interior) + 49 sq.ft. (balcony)

Suites 205, 206, 305, 306, 405, 406



 $40\,{
m SQ.FT.}\,{
m (TERRACE)}$  Suites 205

**Terrace** 8'9" x 4'7"

Suites 206, 305, 306, 405, 406













#### The Carroll

# 2 BEDROOM, 2 BATH

664 sq.ft. (interior) + 49 sq.ft. (balcony)

Suites 210, 211, 212, 310, 311, 312, 410, 411, 412



**Balcony** 8'9" x 5'3" 

40 sq.ft. (terrace) Suites 211, 310, 311, 312, 410, 411, 412

Suites 210, 211











The Gilbert

# 2 BEDROOM, 2 BATH

 $708\,\,\mathrm{sg.Ft.}$  (Interior) +  $562\,\,\mathrm{sg.Ft.}$  (Terrace),  $12\,\,\mathrm{ft.}$  kitchen Suite 706

Terrace 37'6" (4'11") x 32'11" (14'5") (8'10") 00 0 **Primary** Bedroom 10'2" x 9'5"  $\bigcirc$ Kitchen/Dining/Living 16'0" x 12'0" **Ensuite** Bat