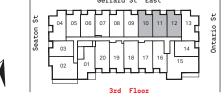

# 2 BEDROOM, 1 BATH

852 sq.ft. (interior) + 39 sq.ft. (terrace)

Suites 204, 304

47~SQ.FT.~(BALCONY) Suite 304

Suite 204

The Foster (BF)

# 2 BEDROOM, 1 BATH

852 sq.ft. (interior) + 39 sq.ft. (terrace)

Suites 213, 313

47 SQ.FT. (BALCONY)
Suite 313

Suite 213