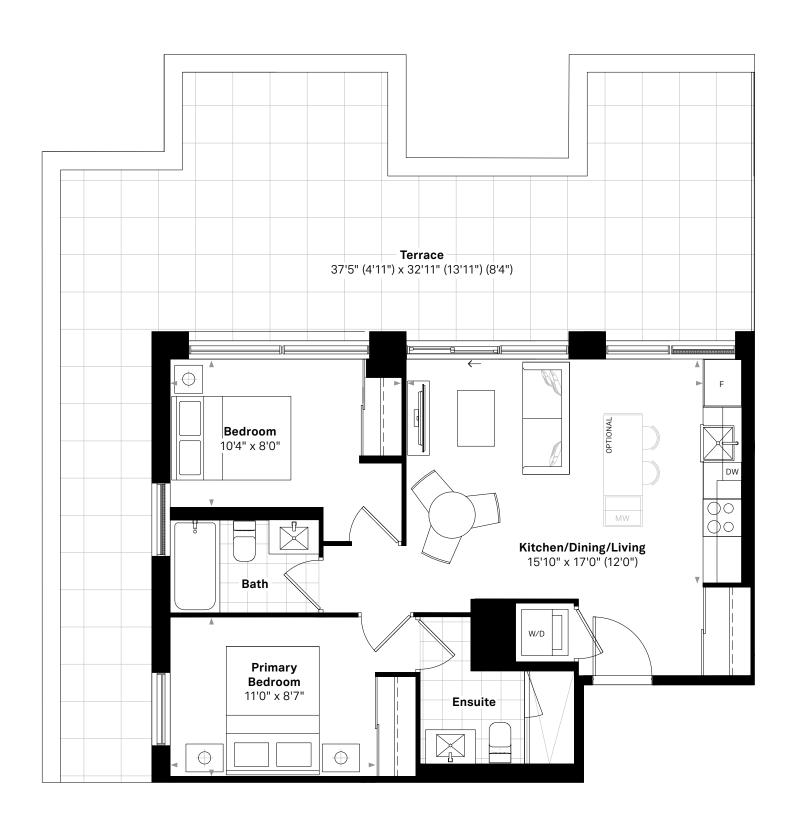

# 2 BEDROOM, 2 BATH

717~SQ.FT. (Interior) + 90~SQ.FT. (Terrace), 12~FT. Kitchen Suites 518, 617

Suite 518

110~SQ.FT. (BALCONY) Suite 617

The Hopkins