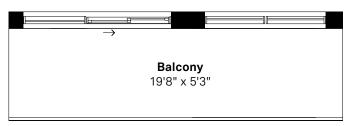

# 2 BEDROOM, 2 BATH

664 sq.ft. (interior) + 49 sq.ft. (balcony)

Suites 210, 211, 212, 310, 311, 312, 410, 411, 412

**Balcony** 8'9" x 5'3" 

40 sq.ft. (terrace) Suites 211, 310, 311, 312, 410, 411, 412

Suites 210, 211