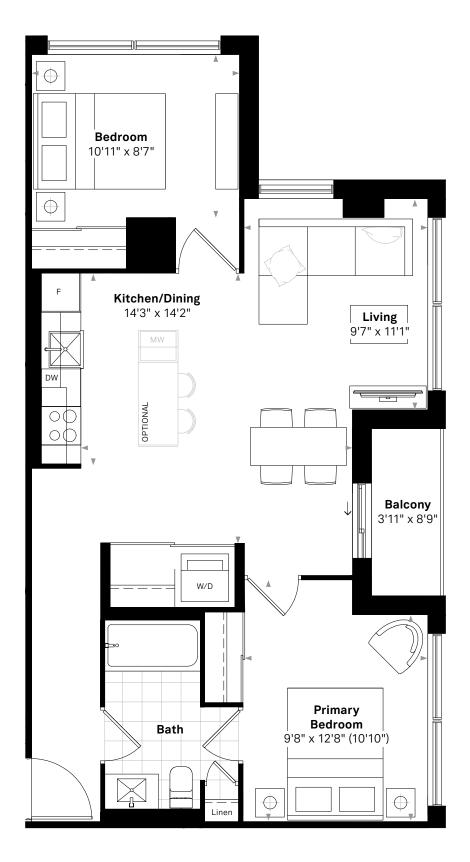

## 2 BEDROOM, 1 BATH

814~sq.ft. (interior) + 34~sq.ft. (balcony)

Suite 413

The Flower (BF)