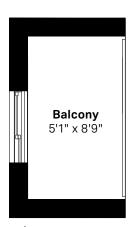

## 2 BEDROOM, 1 BATH

814~sq.ft. (interior) + 34~sq.ft. (balcony)

Suite 413

The Flower (BF)