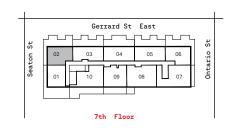

## 2 BEDROOM, 2 BATH

711~sq.ft. (Interior) + 449~sq.ft. (Terrace), 12~ft. Kitchen Suite 703

The Hope