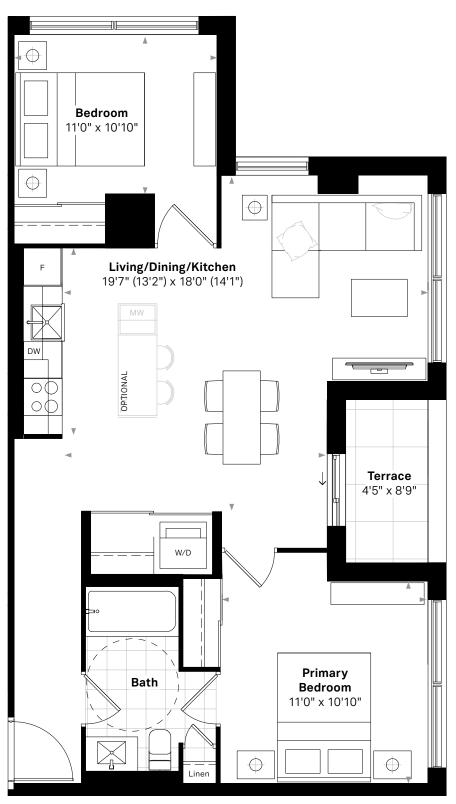

## 2 BEDROOM, 1 BATH

814~sq.ft. (interior) + 34~sq.ft. (balcony)

Suite 413

The Flower (BF)