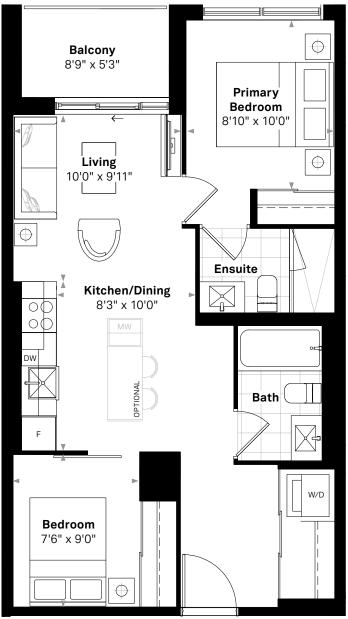

## 2 BEDROOM, 1 BATH

814~sq.ft. (interior) + 34~sq.ft. (balcony)

Suite 413

The Flower (BF)