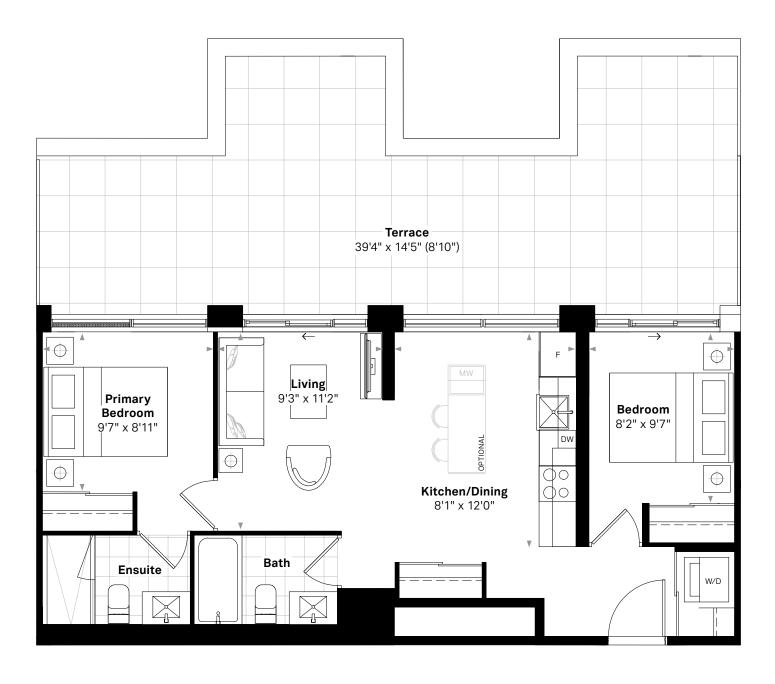

# 2 BEDROOM, 2 BATH

 $708\,\,\mathrm{sg.Ft.}$  (Interior) +  $562\,\,\mathrm{sg.Ft.}$  (Terrace),  $12\,\,\mathrm{ft.}$  kitchen Suite 706

Terrace 37'6" (4'11") x 32'11" (14'5") (8'10") 00 0 **Primary** Bedroom 10'2" x 9'5"  $\bigcirc$ Kitchen/Dining/Living 16'0" x 12'0" **Ensuite** Bath Bedroom 10'10" x 7'2"  $\bigcirc$ 