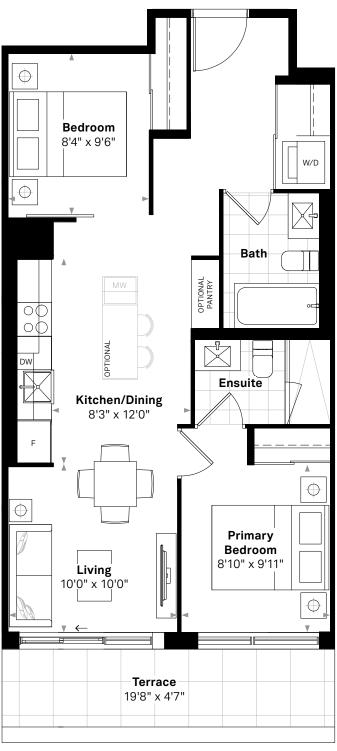

# 2 BEDROOM, 2 BATH

 $708\,\,\mathrm{sg.Ft.}$  (Interior) +  $562\,\,\mathrm{sg.Ft.}$  (Terrace),  $12\,\,\mathrm{ft.}$  kitchen Suite 706

Terrace 37'6" (4'11") x 32'11" (14'5") (8'10") 00 0 **Primary** Bedroom 10'2" x 9'5"  $\bigcirc$ Kitchen/Dining/Living 16'0" x 12'0" **Ensuite** Bath Bedroom 10'10" x 7'2"  $\bigcirc$ 