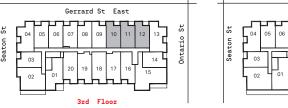

## 2 BEDROOM, 1 BATH

814~sq.ft. (interior) + 34~sq.ft. (balcony)

Suite 413

The Flower (BF)