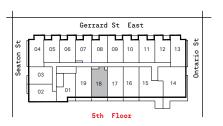

# 2 BEDROOM, 2 BATH

717~SQ.FT. (Interior) + 90~SQ.FT. (Terrace), 12~FT. Kitchen Suites 518, 617

Suite 518

110~SQ.FT. (BALCONY) Suite 617

The Hopkins