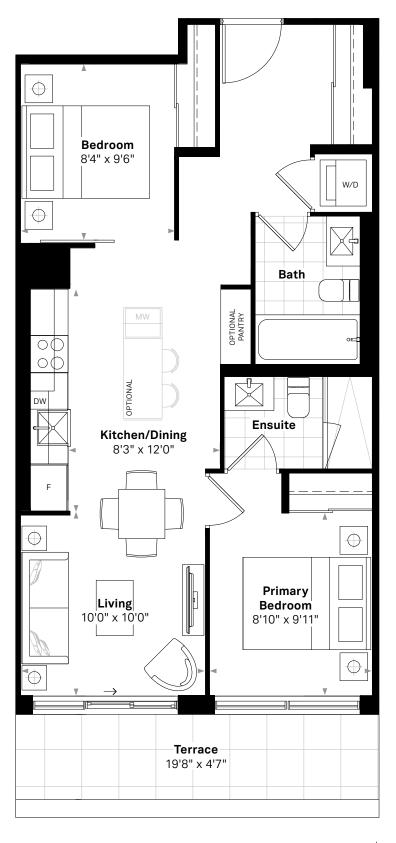

## 2 BEDROOM, 2 BATH

711~sq.ft. (Interior) + 449~sq.ft. (Terrace), 12~ft. Kitchen Suite 703

The Hope