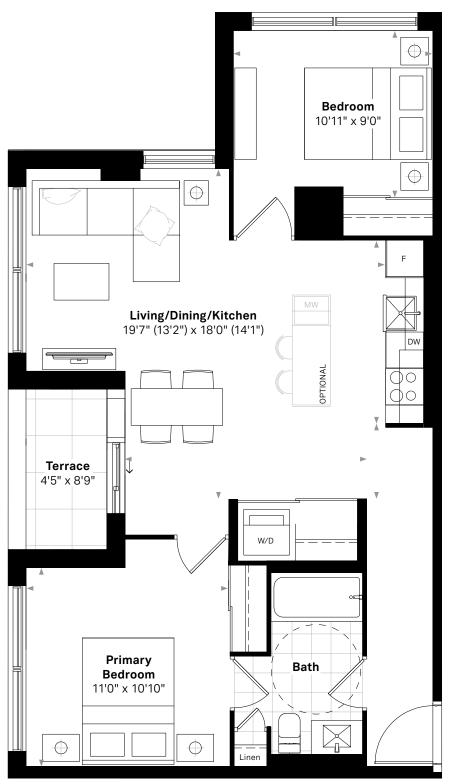

# 2 BEDROOM, 1 BATH

852 sq.ft. (interior) + 39 sq.ft. (terrace)

Suites 204, 304

47~SQ.FT.~(BALCONY) Suite 304

Suite 204

The Foster (BF)

# 2 BEDROOM, 1 BATH

852 sq.ft. (interior) + 39 sq.ft. (terrace)

Suites 213, 313

47 SQ.FT. (BALCONY)
Suite 313

Suite 213