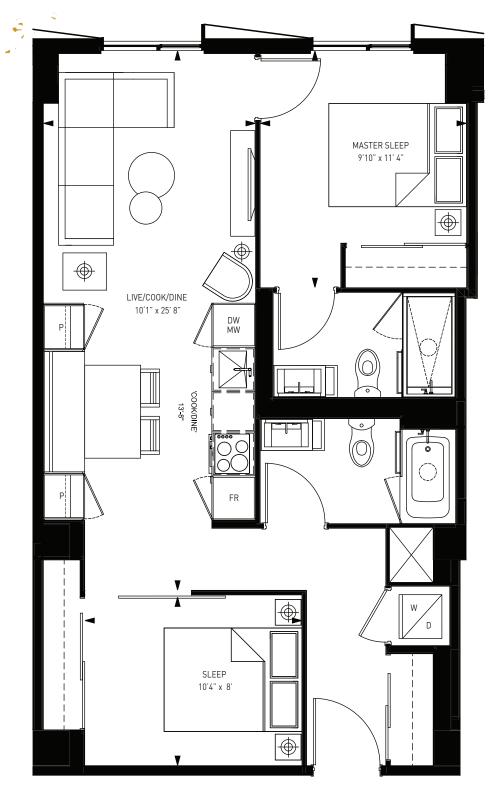

**1 BED + DEN + 1 BATH** TOTAL INTERIOR 618 S.F.

BLOOR YORKVILLE RESIDENCES

4

.

**2 BED + 2 BATH** TOTAL INTERIOR 714 S.F.

MASTER SLEEP 10'2" x 9' 1"  $\bigoplus$  $( \bigcirc$ LIVE/COOK/DINE  $\oplus$ 10'1" x 25' 9" DW İР MW Р FR V T W ✐ D SLEEP 10'4" x 8' V