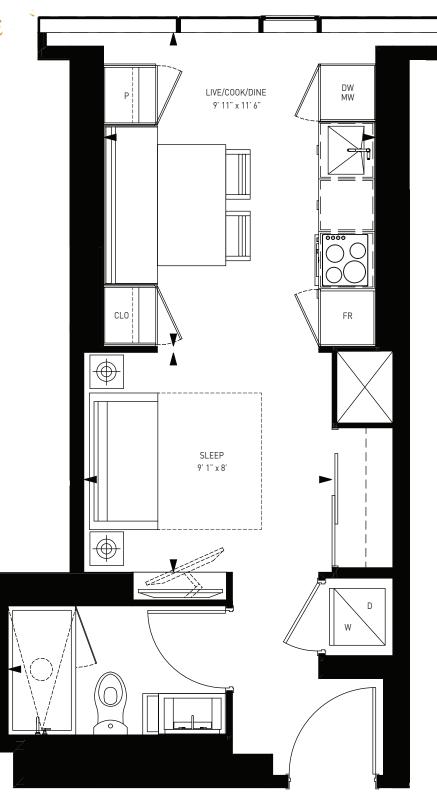

## STUDIO

TOTAL INTERIOR 364 S.F.

4

BLOOR YORKVILLE RESIDENCES

STUDIO TOTAL INTERIOR 393 S.F.

¢,

BLOOR YORKVILLE RESIDENCES

STUDIO TOTAL INTERIOR 362 S.F.