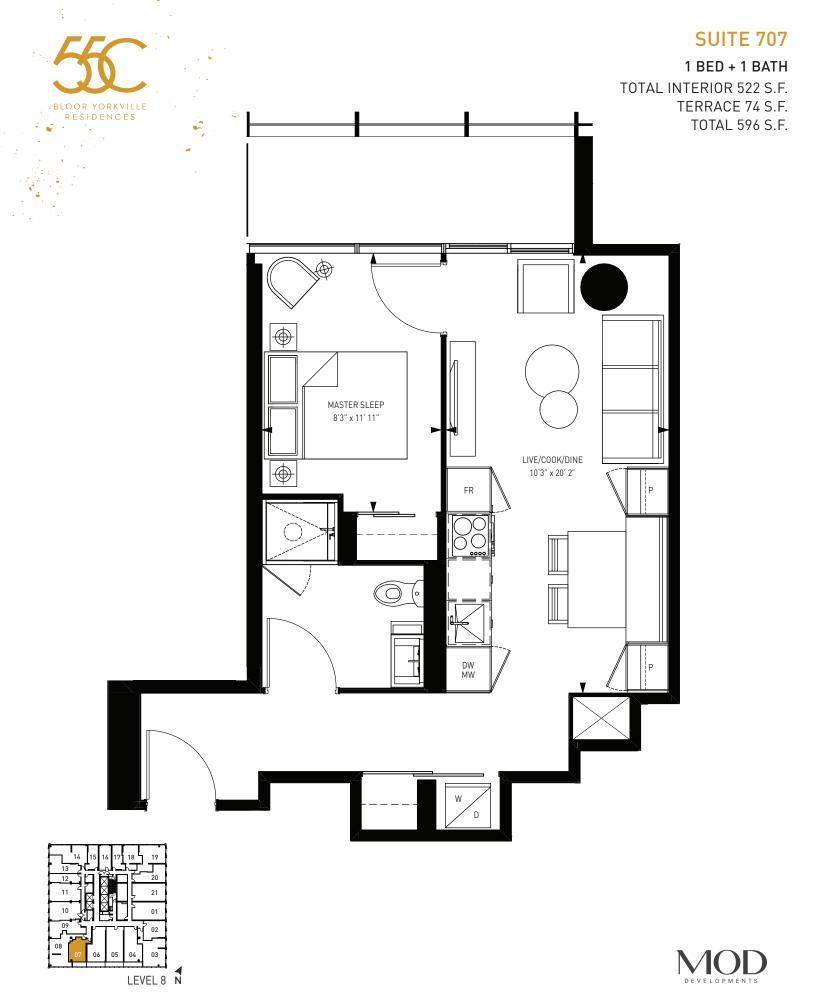

4

BLOOR YORKVILLE RESIDENCES

ç -

÷

 LEVEL 8 N

**1 BED + 1 BATH** TOTAL INTERIOR 776 S.F.

ų,

BLOOR YORKVILLE RESIDENCES