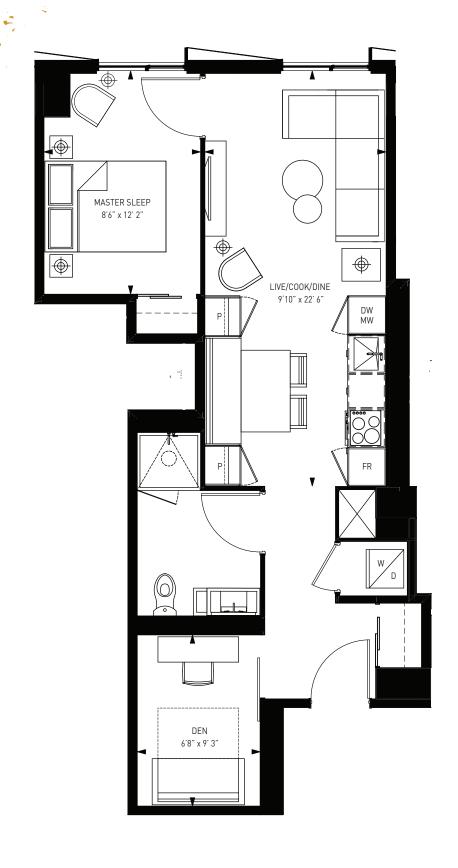

**1 BED + DEN + 1 BATH** TOTAL INTERIOR 618 S.F.

BLOOR YORKVILLE RESIDENCES

4

.

**2 BED + 2 BATH** TOTAL INTERIOR 714 S.F.

MASTER SLEEP 10'2" x 9' 1"  $\bigoplus$  $( \bigcirc$ LIVE/COOK/DINE  $\oplus$ 10'1" x 25' 9" DW İР MW Р FR V T W ✐ D SLEEP 10'4" x 8' V