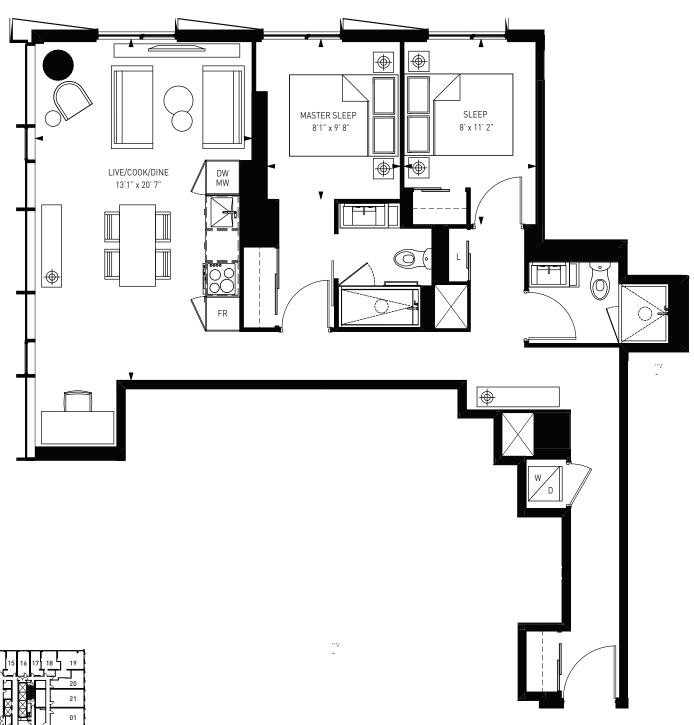

**1 BED + DEN + 1 BATH** TOTAL INTERIOR 618 S.F.

BLOOR YORKVILLE RESIDENCES

4

.

**2 BED + 2 BATH** TOTAL INTERIOR 714 S.F.

MASTER SLEEP 10'2" x 9' 1"  $\bigoplus$  $( \bigcirc$ LIVE/COOK/DINE  $\oplus$ 10'1" x 25' 9" DW İР MW Р FR V T W ✐ D SLEEP 10'4" x 8' V