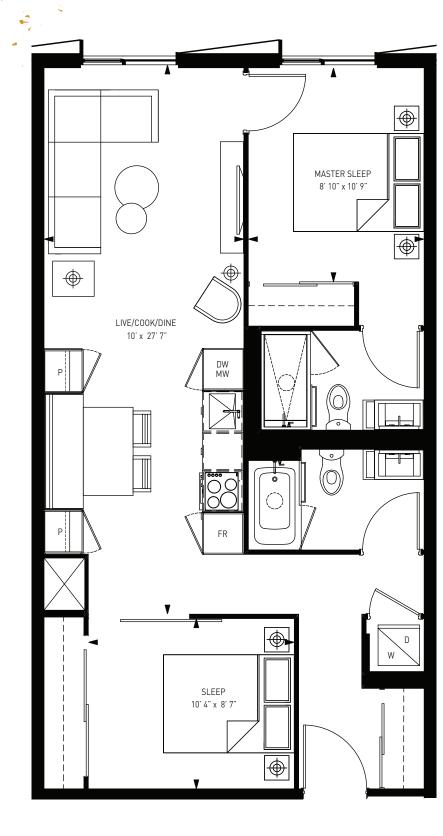

**1 BED + DEN + 1 BATH** TOTAL INTERIOR 618 S.F.

BLOOR YORKVILLE RESIDENCES

4

.

**2 BED + 2 BATH** TOTAL INTERIOR 714 S.F.

MASTER SLEEP 10'2" x 9' 1"  $\bigoplus$  $( \bigcirc$ LIVE/COOK/DINE  $\oplus$ 10'1" x 25' 9" DW İР MW Р FR V T W ✐ D SLEEP 10'4" x 8' V