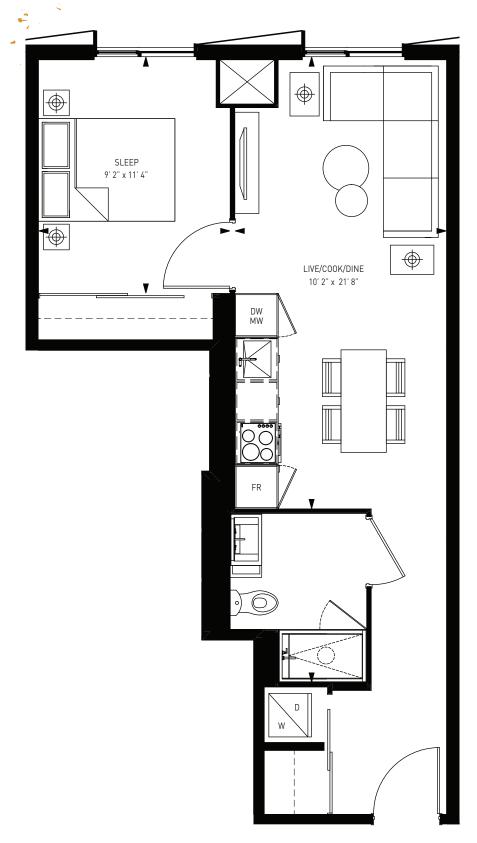

YORKVILLE RESIDENCES

4

.



**2 BED + 2 BATH** TOTAL INTERIOR 714 S.F.

MASTER SLEEP 10'2" x 9' 1"  $\bigoplus$  $( \bigcirc$ LIVE/COOK/DINE  $\oplus$ 10'1" x 25' 9" DW İР MW Р FR V T W ✐ D SLEEP 10'4" x 8' V



BLOOR YORKVILLE RESIDENCES

14

Ç.

ŝ.

÷,



**2 BED + 2 BATH** TOTAL INTERIOR 712 S.F.





4

BLOOR YORKVILLE RESIDENCES

> MOD DEVELOPMENTS

STUDIO TOTAL INTERIOR 360 S.F.





BLOOR YORKVILLE RESIDENCES

2. 🧉



**2 BED + 2 BATH** TOTAL INTERIOR 770 S.F.





G

BLOOR YORKVILLE RESIDENCES



## STUDIO

TOTAL INTERIOR 364 S.F.





4

BLOOR YORKVILLE RESIDENCES





STUDIO TOTAL INTERIOR 393 S.F.





¢,

BLOOR YORKVILLE RESIDENCES



STUDIO TOTAL INTERIOR 362 S.F.





4

BLOOR YORKVILLE RESIDENCES

ç -





÷

 LEVEL 8 N









**1 BED + 1 BATH** TOTAL INTERIOR 776 S.F.





ų,

BLOOR YORKVILLE RESIDENCES

2 😴 🖑

DEVELOPMENTS

2 BED + 2 BATH TOTAL INTERIOR 762 S.F.





ų,

BLOOR YORKVILLE RESIDENCES