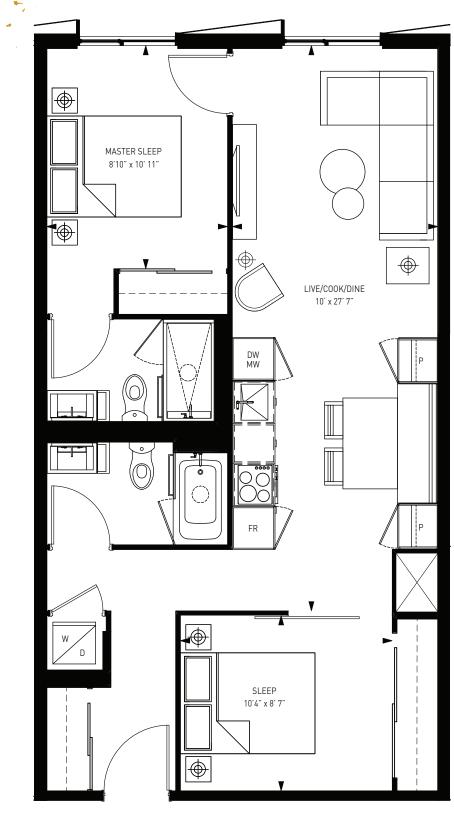

**1 BED + DEN + 1 BATH** TOTAL INTERIOR 618 S.F.

BLOOR YORKVILLE RESIDENCES

4

.

**2 BED + 2 BATH** TOTAL INTERIOR 714 S.F.

MASTER SLEEP 10'2" x 9' 1"  $\bigoplus$  $( \bigcirc$ LIVE/COOK/DINE  $\oplus$ 10'1" x 25' 9" DW İР MW Р FR V T W ✐ D SLEEP 10'4" x 8' V