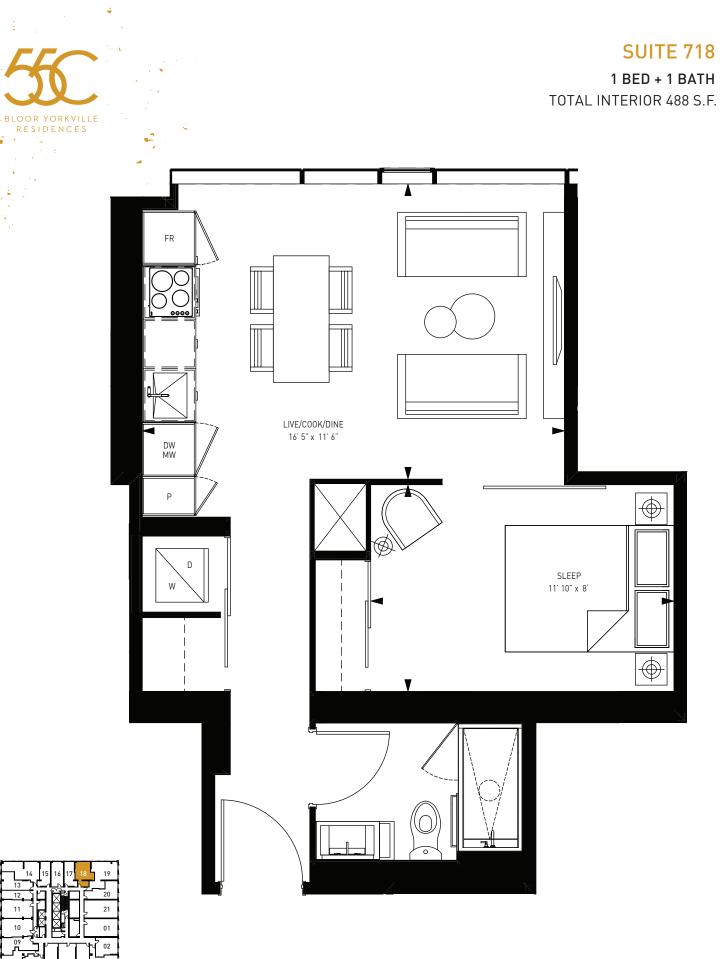

4

BLOOR YORKVILLE RESIDENCES

ç -

÷

 LEVEL 8 N

**1 BED + 1 BATH** TOTAL INTERIOR 776 S.F.

ų,

BLOOR YORKVILLE RESIDENCES