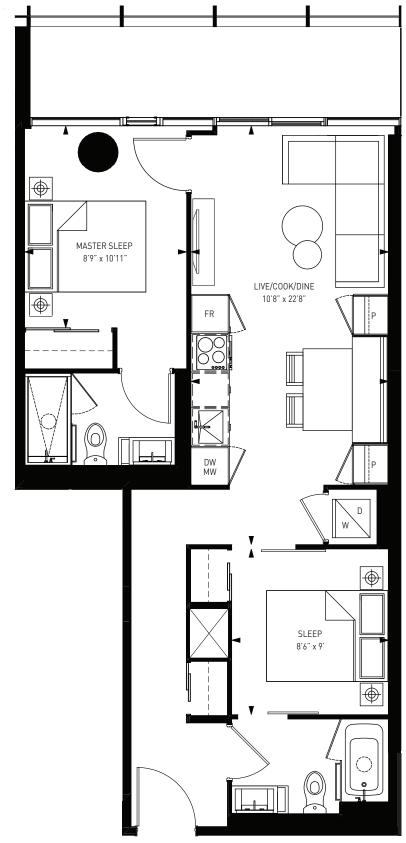

4

BLOOR YORKVILLE RESIDENCES

ç -

÷

 LEVEL 8 N

**1 BED + 1 BATH** TOTAL INTERIOR 776 S.F.

ų,

BLOOR YORKVILLE RESIDENCES