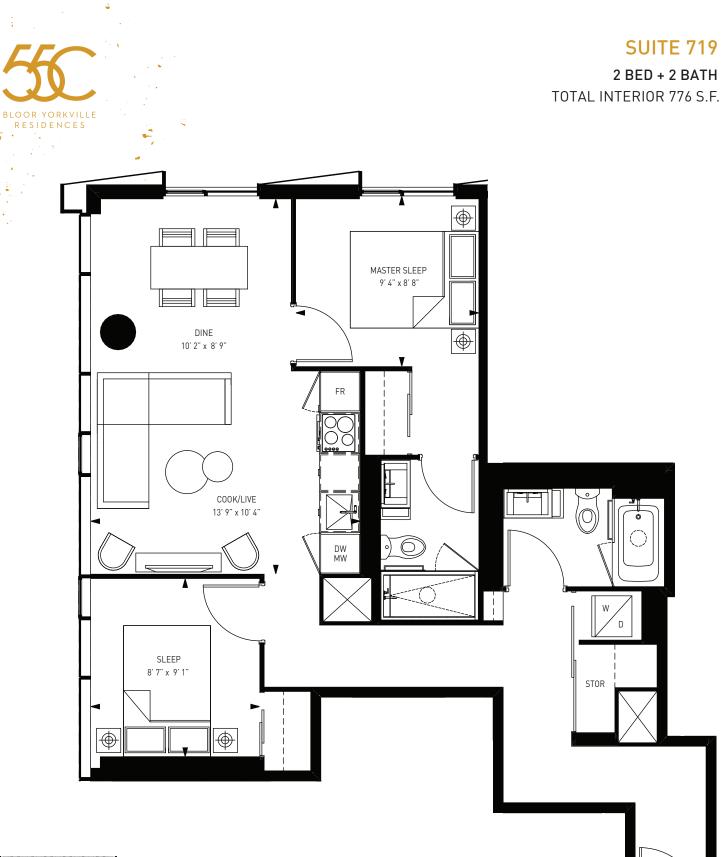

4

BLOOR YORKVILLE RESIDENCES

ç -

÷

 LEVEL 8 N

**1 BED + 1 BATH** TOTAL INTERIOR 776 S.F.

ų,

BLOOR YORKVILLE RESIDENCES