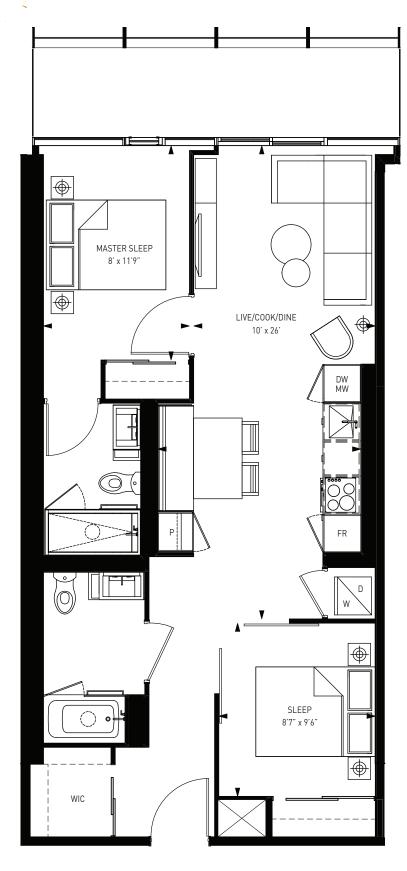

4

BLOOR YORKVILLE RESIDENCES

ç -

÷

 LEVEL 8 N

**1 BED + 1 BATH** TOTAL INTERIOR 776 S.F.

ų,

BLOOR YORKVILLE RESIDENCES