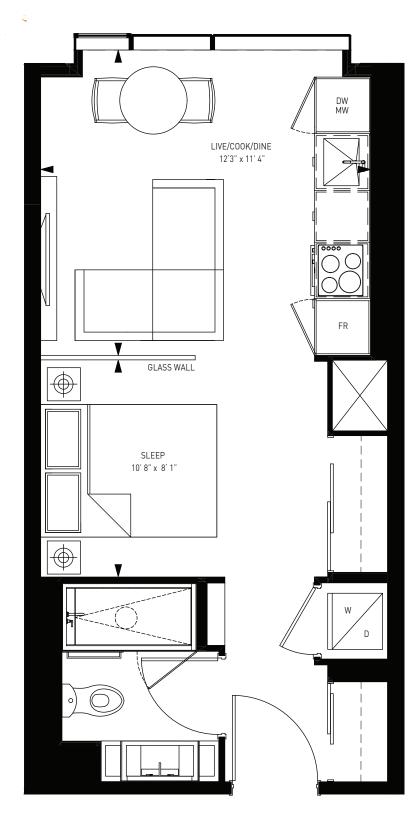

## STUDIO

TOTAL INTERIOR 364 S.F.

4

BLOOR YORKVILLE RESIDENCES

STUDIO TOTAL INTERIOR 393 S.F.

¢,

BLOOR YORKVILLE RESIDENCES

STUDIO TOTAL INTERIOR 362 S.F.