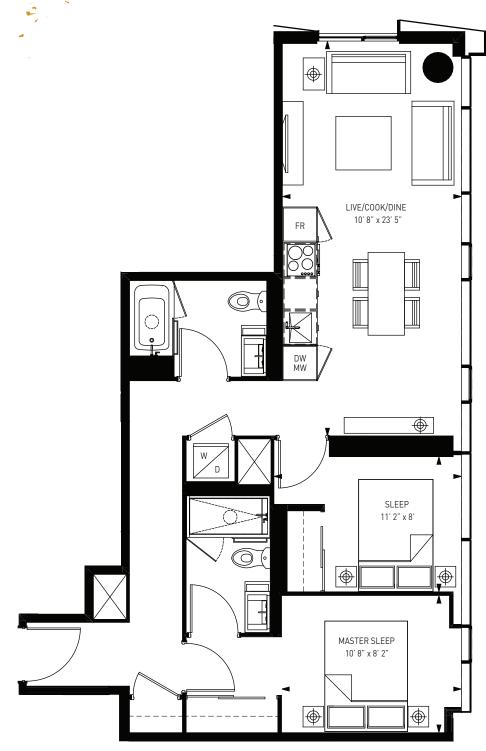

**1 BED + DEN + 1 BATH** TOTAL INTERIOR 618 S.F.

BLOOR YORKVILLE RESIDENCES

4

.

**2 BED + 2 BATH** TOTAL INTERIOR 714 S.F.

MASTER SLEEP 10'2" x 9' 1"  $\bigoplus$  $( \bigcirc$ LIVE/COOK/DINE  $\oplus$ 10'1" x 25' 9" DW İР MW Р FR V T W ✐ D SLEEP 10'4" x 8' V