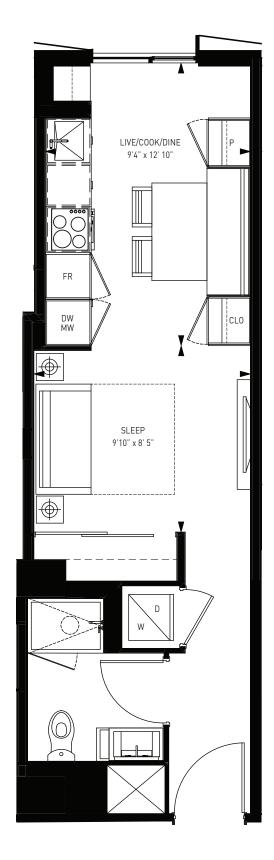

## STUDIO

TOTAL INTERIOR 364 S.F.

4

BLOOR YORKVILLE RESIDENCES

STUDIO TOTAL INTERIOR 393 S.F.

¢,

BLOOR YORKVILLE RESIDENCES

STUDIO TOTAL INTERIOR 362 S.F.