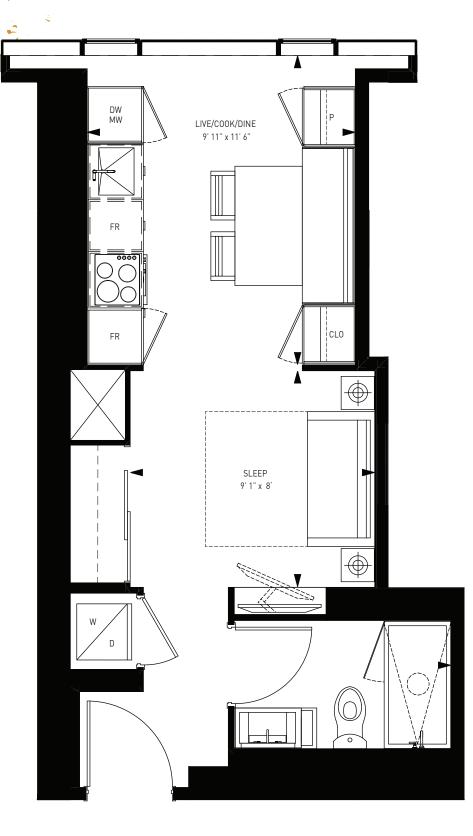

## STUDIO

TOTAL INTERIOR 364 S.F.

4

BLOOR YORKVILLE RESIDENCES

STUDIO TOTAL INTERIOR 393 S.F.

¢,

BLOOR YORKVILLE RESIDENCES

STUDIO TOTAL INTERIOR 362 S.F.