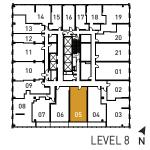

**1 BED + DEN + 1 BATH** TOTAL INTERIOR 618 S.F.

BLOOR YORKVILLE RESIDENCES

4

.

**2 BED + 2 BATH** TOTAL INTERIOR 714 S.F.

MASTER SLEEP 10'2" x 9' 1"  $\bigoplus$  $( \bigcirc$ LIVE/COOK/DINE  $\oplus$ 10'1" x 25' 9" DW İР MW Р FR V T W ✐ D SLEEP 10'4" x 8' V