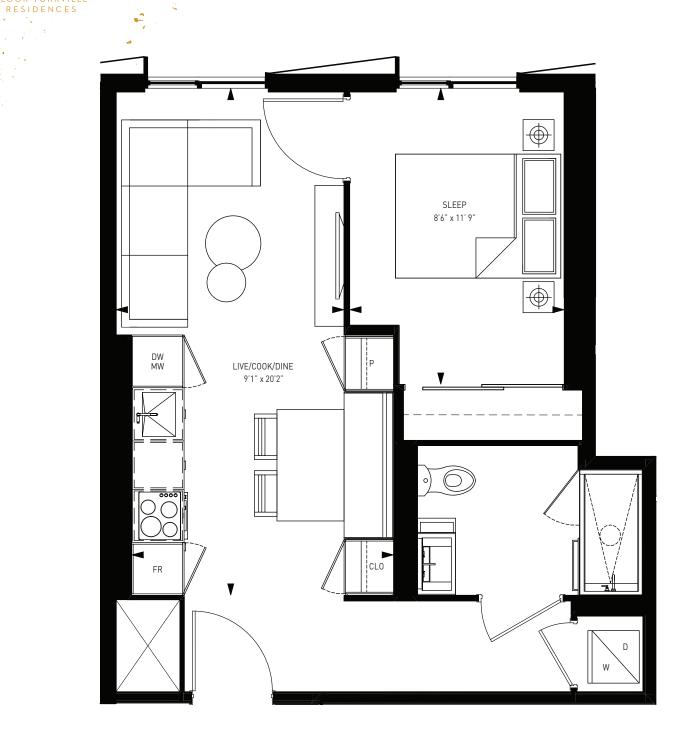

4

BLOOR YORKVILLE RESIDENCES

ç -

÷

 LEVEL 8 N

**1 BED + 1 BATH** TOTAL INTERIOR 776 S.F.

ų,

BLOOR YORKVILLE RESIDENCES