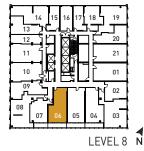

4

BLOOR YORKVILLE RESIDENCES

ç -

÷

 LEVEL 8 N

**1 BED + 1 BATH** TOTAL INTERIOR 776 S.F.

ų,

BLOOR YORKVILLE RESIDENCES