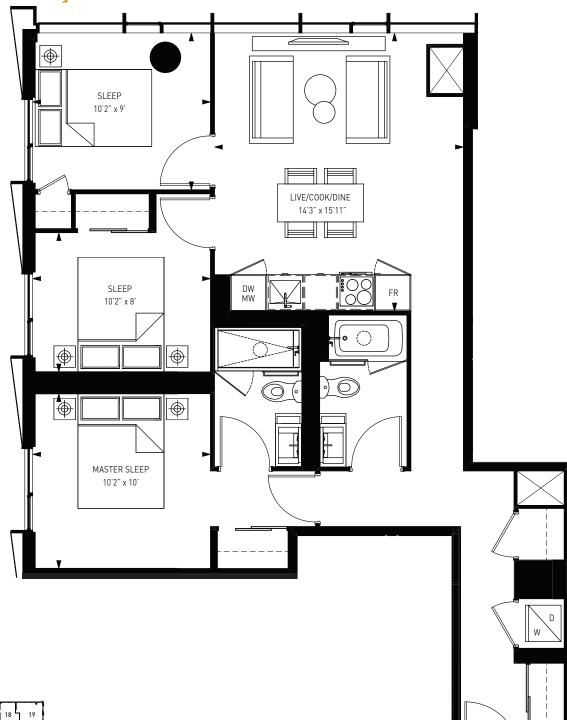

14

2 BED + 2 BATH TOTAL INTERIOR 710 S.F. TERRACE 99 S.F.

TOTAL 809 S.F.

BLOOR YORKVILLE RESIDENCES

2. 🧉

DEVELOPMENTS

**2 BED + 2 BATH** TOTAL INTERIOR 868 S.F.

5