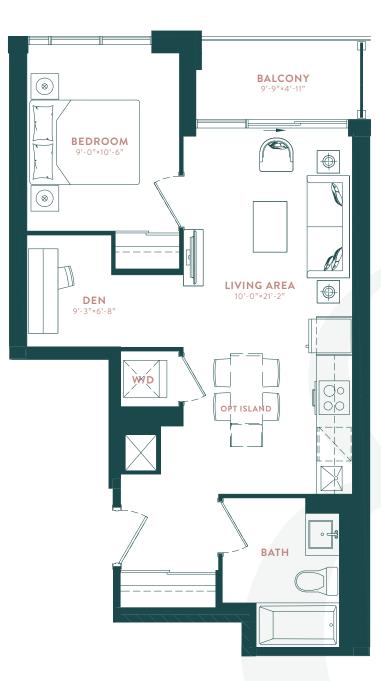

# BAYVIEW (1E+D)

1 BEDROOM + DEN

SUITE: 649 SQ. FT. | BALCONY: 55 SQ.FT. | TOTAL: 718 SQ.FT.

\*MIRRORED PLAN AVAILABLE ON SELECT FLOORS. BALCONY SIZE MAY DIFFER. SEE SALES REP. FOR DETAILS.

**№** 6<sup>TH</sup> - 9<sup>TH</sup> FLOOR