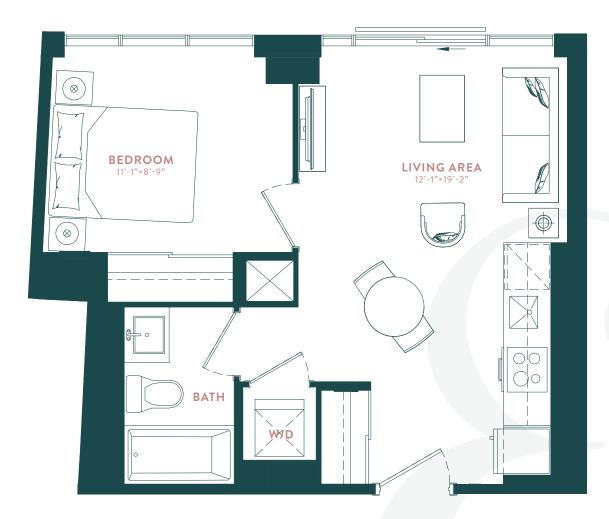

## DE GRASSI (1E)

1 BEDROOM

INTERIOR: 470 SQ. FT. | OUTDOOR: 50 SQ.FT. | TOTAL: 520 SQ.FT.

**TYPICAL FLOOR** 

or plans are intended to give a general indication of the proposed layout only. All images and dimensions are not intended to form part of any agreement. Dimensions and layouts are not exact, actua able room sizes may vary. Actual usable floor space may vary from stated floor area. Furniture and fixture representations are for illustration purposes only and do not reflect electrical plans for the e. Suites are sold unfurnished. Features, finishes, sizes and specifycations are subject to change without notice "Unit sizes and balcony" terrace sizes vary based on floor and suite location. F. & O.E.