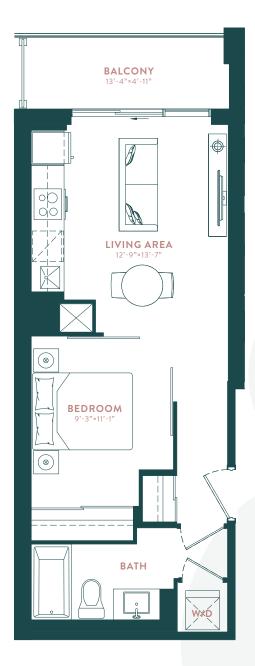

# LAWREN HARRIS (S-B)

STUDIO

SUITE: 437 SQ. FT. | TERRACE: 69 SQ.FT. | TOTAL: 506 SQ.FT.

\*MIRRORED PLAN AVAILABLE ON SELECT FLOORS. SEE SALES REP. FOR DETAILS.

**№** 6<sup>TH</sup> - 9<sup>TH</sup> FLOOR