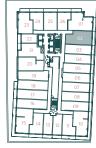

# BAYVIEW (1E+D)

1 BEDROOM + DEN

SUITE: 649 SQ. FT. | BALCONY: 55 SQ.FT. | TOTAL: 718 SQ.FT.

\*MIRRORED PLAN AVAILABLE ON SELECT FLOORS. BALCONY SIZE MAY DIFFER. SEE SALES REP. FOR DETAILS.

**№** 6<sup>TH</sup> - 9<sup>TH</sup> FLOOR