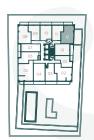

# DON VALLEY (1G+D)

1 BEDROOM + DEN

INTERIOR: 532 SQ. FT. | OUTDOOR: 100 SQ.FT. | TOTAL: 632 SQ.FT.

**TYPICAL FLOOR** 

oor plans are intended to give a general indication of the proposed layout only. All images and dimensions are not intended to form part of any agreement. Dimensions and layouts are not exact, actual i.eable room sizes may vary. Actual usable floor space may vary from stated floor area. Furniture and fixture representations are for illustration purposes only and do not reflect electrical plans for the its. Suites are sold unfurnished. Features, finishes, sizes and specifications are subject to change without notice. "Unit sizes and balcony / terrace, sizes vary based on floor and suite location. E. & O.E.