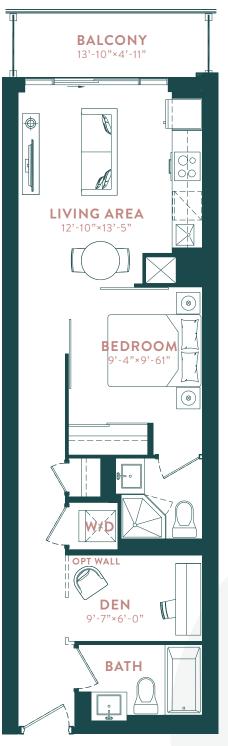

# DON VALLEY (1G+D)

1 BEDROOM + DEN

INTERIOR: 532 SQ. FT. | OUTDOOR: 100 SQ.FT. | TOTAL: 632 SQ.FT.

**TYPICAL FLOOR** 

oor plans are intended to give a general indication of the proposed layout only. All images and dimensions are not intended to form part of any agreement. Dimensions and layouts are not exact, actual i.eable room sizes may vary. Actual usable floor space may vary from stated floor area. Furniture and fixture representations are for illustration purposes only and do not reflect electrical plans for the its. Suites are sold unfurnished. Features, finishes, sizes and specifications are subject to change without notice. "Unit sizes and balcony / terrace, sizes vary based on floor and suite location. E. & O.E.