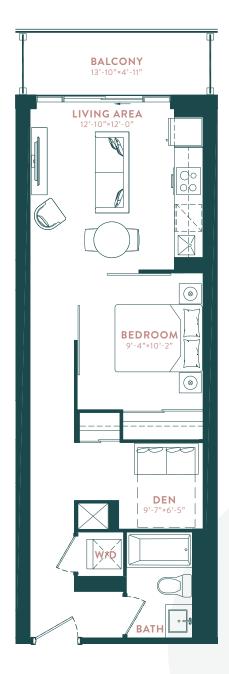

# DON VALLEY (1G+D)

1 BEDROOM + DEN

INTERIOR: 532 SQ. FT. | OUTDOOR: 100 SQ.FT. | TOTAL: 632 SQ.FT.

**TYPICAL FLOOR** 

oor plans are intended to give a general indication of the proposed layout only. All images and dimensions are not intended to form part of any agreement. Dimensions and layouts are not exact, actual i.eable room sizes may vary. Actual usable floor space may vary from stated floor area. Furniture and fixture representations are for illustration purposes only and do not reflect electrical plans for the its. Suites are sold unfurnished. Features, finishes, sizes and specifications are subject to change without notice. "Unit sizes and balcony / terrace, sizes vary based on floor and suite location. E. & O.E.