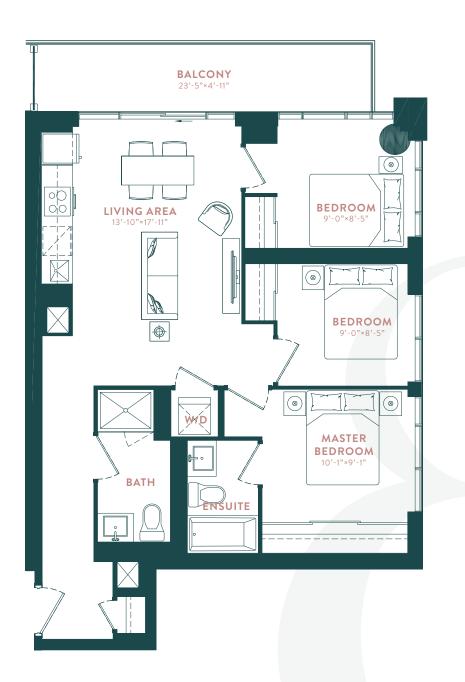

### MONTCREST (3B)

3 BEDROOM

INTERIOR: 892 SQ. FT. | OUTDOOR: 116 SQ.FT. | TOTAL: 1008 SQ.FT.

TYPICAL FLOOR

or plans are intended to give a general indication of the proposed layout only. All images and dimensions are not intended to form part of any agreement. Dimensions and layouts are not exact, actual able room sizes may vary. Actual usable floor space may vary from stated floor area. Furniture and fixture representations are for illustration purposes only and do not reflect electrical plans for the e. Suites are sold unfurnished. Features, finishes, sizes and specifications are sold unfurnished. Features and specification. E. & O.L.