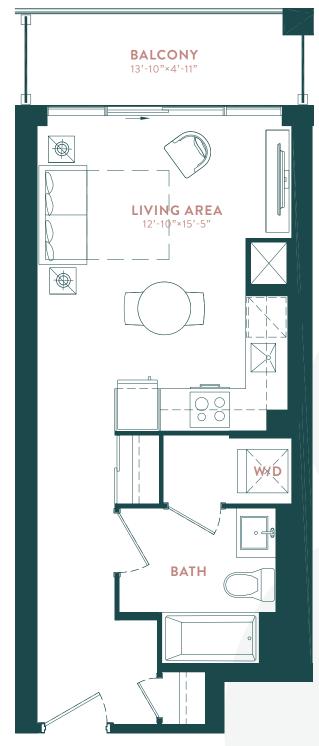

# LAWREN HARRIS (S-B)

STUDIO

SUITE: 437 SQ. FT. | TERRACE: 69 SQ.FT. | TOTAL: 506 SQ.FT.

\*MIRRORED PLAN AVAILABLE ON SELECT FLOORS. SEE SALES REP. FOR DETAILS.

**№** 6<sup>TH</sup> - 9<sup>TH</sup> FLOOR