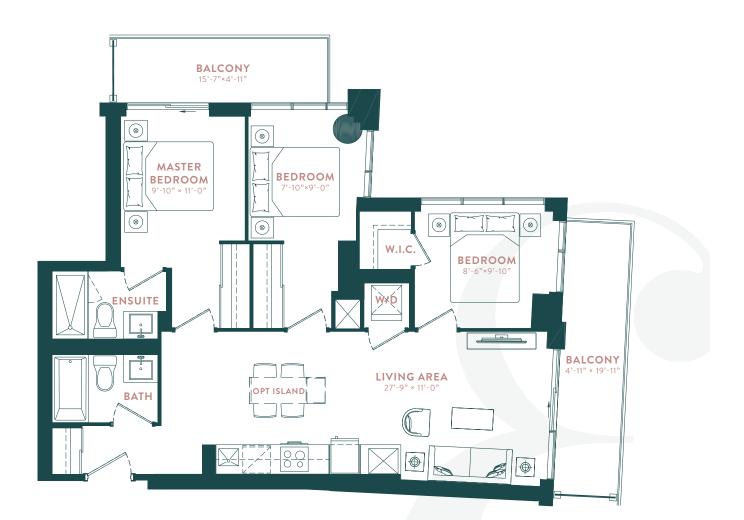

**OAK (3F)** 3 BEDROOM

INTERIOR: 905 SQ. FT. | OUTDOOR: 310 SQ.FT. | TOTAL: 1215 SQ.FT.

6TH - 9TH FLOOR

oor plans are intended to give a general indication of the proposed layout only. All images and dimensions are not intended to form part of any agreement. Dimensions and layouts are not exact, actual eable room sizes may vary. Actual usable floor space may vary from stated floor area. Furniture and fixture representations are for illustration purposes only and do not reflect electrical plans for the its. Suites are sold unfurnished. Features, finishes, sizes and specifications are subject to change without notice "Unit sizes and balcony" terrace sizes vary based on floor and sube location. F. & O.L.