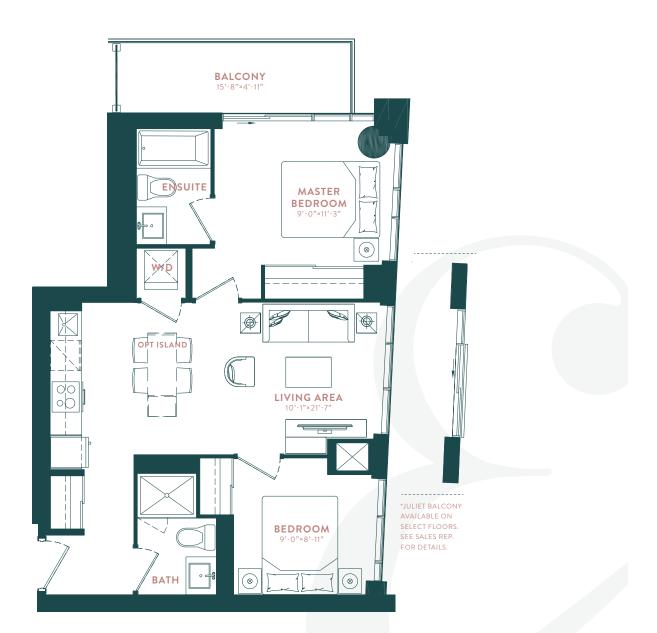

### LESLIEVILLE (2K)

2 BEDROOM

INTERIOR: 713 SQ. FT. | OUTDOOR: 77 SQ.FT. | TOTAL: 790 SQ.FT.

TYPICAL FLOOR

№ 12<sup>TH</sup> FLOOR

or plans are intended to give a general indication of the proposed layout only. All images and dimensions are not intended to form part of any agreement. Dimensions and layouts are not exact, actua able room sizes may vary. Actual usable floor space may vary from stated floor area. Furniture and fixture representations are for illustration purposes only and do not reflect electrical plans for the c.e. Suites are sold unfurnished. Features, finishes, sizes and specifycations are subject to change without notice "Unit sizes and balcony / terrace, sizes vary based on floor and suite location. F.g. & OLE and subject of the state of the proposed specifycations are subject to change without notice "Unit sizes and balcony / terrace, sizes vary based on floor and suite location. F.g. & OLE and the state of the state of the proposed specifycations are subject to change without notice "Unit sizes and balcony / terrace, sizes vary based on floor and suite location. F.g. & OLE and the state of the state state of the proposed specifycations are subject to change without notice "Unit sizes and balcony / terrace, sizes vary based on floor and suite location. F.g. & OLE and the state of the state state state state state and the state states and balcony / terrace, sizes vary based on floor and suite location. F.g. & OLE and the state stat