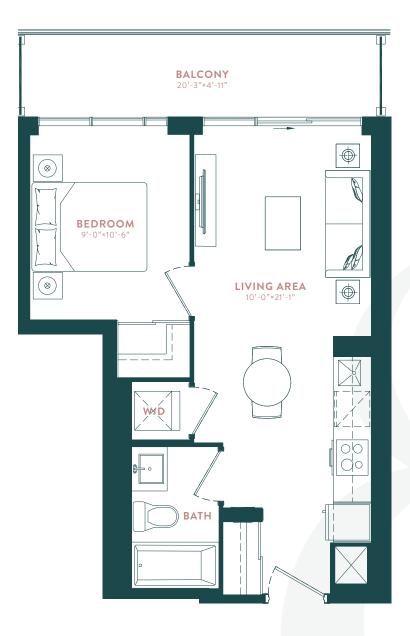

## DE GRASSI (1E)

1 BEDROOM

INTERIOR: 470 SQ. FT. | OUTDOOR: 50 SQ.FT. | TOTAL: 520 SQ.FT.

**TYPICAL FLOOR** 

or plans are intended to give a general indication of the proposed layout only. All images and dimensions are not intended to form part of any agreement. Dimensions and layouts are not exact, actua able room sizes may vary. Actual usable floor space may vary from stated floor area. Furniture and fixture representations are for illustration purposes only and do not reflect electrical plans for the e. Suites are sold unfurnished. Features, finishes, sizes and specifycations are subject to change without notice "Unit sizes and balcony" terrace sizes vary based on floor and suite location. F. & O.E.