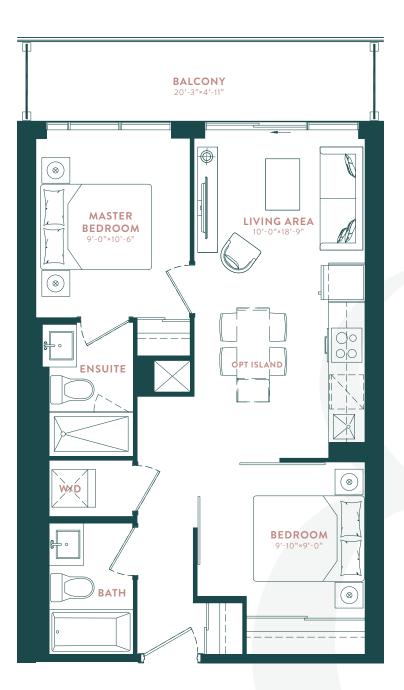

# BAYVIEW (1E+D)

1 BEDROOM + DEN

SUITE: 649 SQ. FT. | BALCONY: 55 SQ.FT. | TOTAL: 718 SQ.FT.

\*MIRRORED PLAN AVAILABLE ON SELECT FLOORS. BALCONY SIZE MAY DIFFER. SEE SALES REP. FOR DETAILS.

**№** 6<sup>TH</sup> - 9<sup>TH</sup> FLOOR