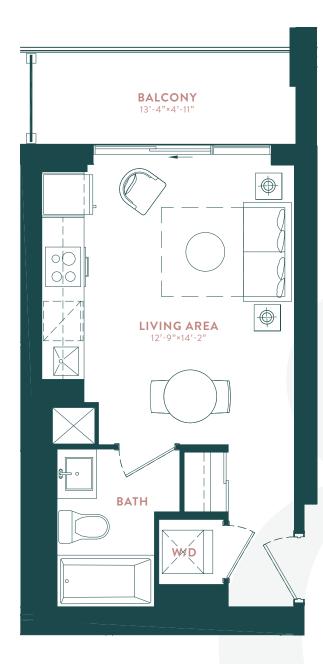

### BERKLEY (S-A)

STUDIO

INTERIOR: 347 SQ. FT. | OUTDOOR: 66 SQ.FT. | TOTAL: 413 SQ.FT.

₩ 6TH - 9TH FLOOR

ЦH)

√ 11<sup>™</sup> FLOOR