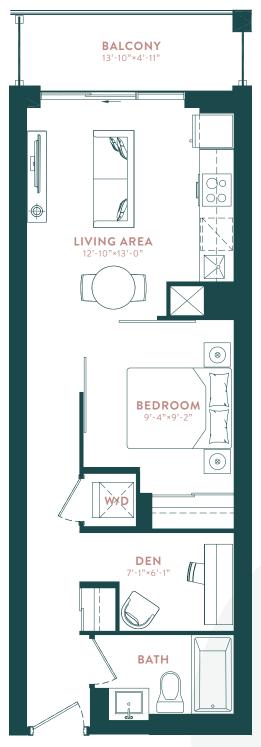

# LAWREN HARRIS (S-B)

STUDIO

SUITE: 437 SQ. FT. | TERRACE: 69 SQ.FT. | TOTAL: 506 SQ.FT.

\*MIRRORED PLAN AVAILABLE ON SELECT FLOORS. SEE SALES REP. FOR DETAILS.

**№** 6<sup>TH</sup> - 9<sup>TH</sup> FLOOR