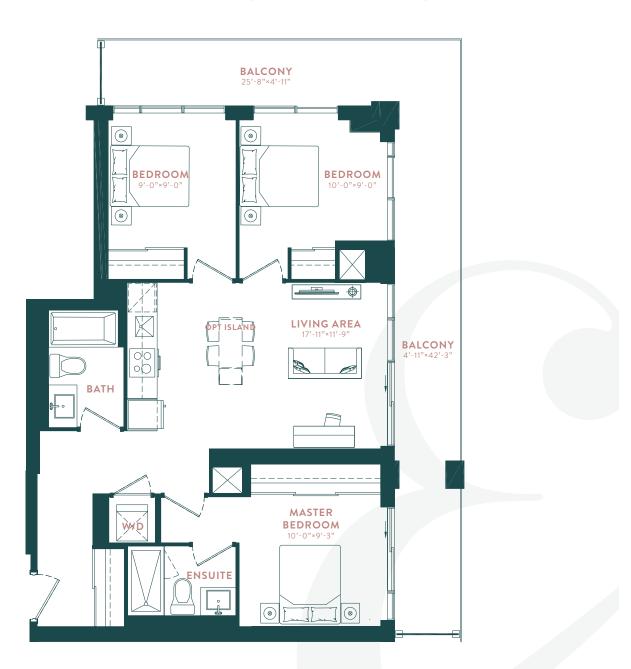

### MONTCREST (3B)

3 BEDROOM

INTERIOR: 892 SQ. FT. | OUTDOOR: 116 SQ.FT. | TOTAL: 1008 SQ.FT.

TYPICAL FLOOR

or plans are intended to give a general indication of the proposed layout only. All images and dimensions are not intended to form part of any agreement. Dimensions and layouts are not exact, actual able room sizes may vary. Actual usable floor space may vary from stated floor area. Furniture and fixture representations are for illustration purposes only and do not reflect electrical plans for the e. Suites are sold unfurnished. Features, finishes, sizes and specifications are sold unfurnished. Features and specification. E. & O.L.

#### THOMAS (3E)

3 BEDROOM

INTERIOR: 900 SQ. FT. | OUTDOOR: 176 SQ.FT. | TOTAL: 1076 SQ.FT.

or plans are intended to give a general indication of the proposed layout only. All images and dimensions are not intended to form part of any agreement. Dimensions and layouts are not exact, actual able room sizes may vary. Actual usable floor space may vary from stated floor area. Furniture and fixture representations are for illustration purposes only and do not reflect electrical plans for the te. Suites are sold unfurnished. Features, finishes, sizes and specifications are subject to change without notice "Unit sizes and balcony / terrace sizes vary based on floor and suite location. E. & O.E.

**OAK (3F)** 3 BEDROOM

INTERIOR: 905 SQ. FT. | OUTDOOR: 310 SQ.FT. | TOTAL: 1215 SQ.FT.

6TH - 9TH FLOOR

oor plans are intended to give a general indication of the proposed layout only. All images and dimensions are not intended to form part of any agreement. Dimensions and layouts are not exact, actual eable room sizes may vary. Actual usable floor space may vary from stated floor area. Furniture and fixture representations are for illustration purposes only and do not reflect electrical plans for the its. Suites are sold unfurnished. Features, finishes, sizes and specifications are subject to change without notice "Unit sizes and balcony" terrace sizes vary based on floor and sube location. F. & O.L.

#### NICHOLAS (3H)

3 BEDROOM

SUITE: 930 SQ. FT. | OUTDOOR: 88 SQ.FT. | TOTAL: 1018 SQ.FT.

3RD FLOOR

ns are intended to give a general indication of the proposed layout only. All images and dimensions are not intended to form part of any agreement. Dimensions and layouts are not exact, actua oom sizes may vary. Actual usable floor space may vary from stated floor area. Furniture and fixture representaions are for illustration purposes only and do not reflect electrical plans for the its are sold unfurnished. Features, finishes, sizes and specifications are subject to change without notice "Unit sizes and balcony / terrace, sizes vary based on floor and suite location. E. & O.E.