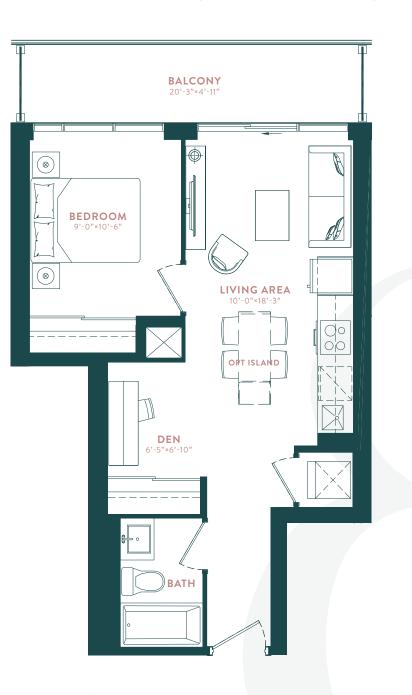

# DON VALLEY (1G+D)

1 BEDROOM + DEN

INTERIOR: 532 SQ. FT. | OUTDOOR: 100 SQ.FT. | TOTAL: 632 SQ.FT.

**TYPICAL FLOOR** 

oor plans are intended to give a general indication of the proposed layout only. All images and dimensions are not intended to form part of any agreement. Dimensions and layouts are not exact, actual i.eable room sizes may vary. Actual usable floor space may vary from stated floor area. Furniture and fixture representations are for illustration purposes only and do not reflect electrical plans for the its. Suites are sold unfurnished. Features, finishes, sizes and specifications are subject to change without notice. "Unit sizes and balcony / terrace, sizes vary based on floor and suite location. E. & O.E.