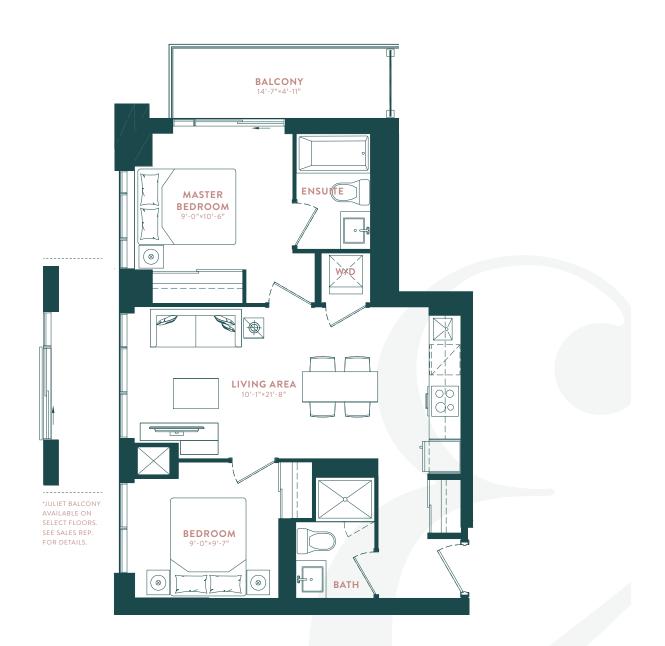

# BAYVIEW (1E+D)

1 BEDROOM + DEN

SUITE: 649 SQ. FT. | BALCONY: 55 SQ.FT. | TOTAL: 718 SQ.FT.

\*MIRRORED PLAN AVAILABLE ON SELECT FLOORS. BALCONY SIZE MAY DIFFER. SEE SALES REP. FOR DETAILS.

**№** 6<sup>TH</sup> - 9<sup>TH</sup> FLOOR