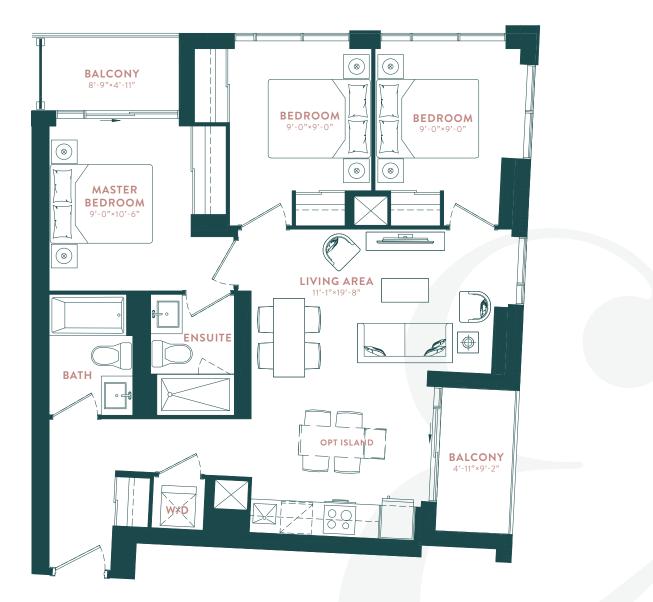

# ADELAIDE (2A+D)

2 BEDROOM + DEN

INDOOR: 782 SQ. FT. | OUTDOOR: 103 SQ.FT. | TOTAL: 885 SQ.FT.

**Â**<sup>™</sup> 6<sup>™</sup> - 9<sup>™</sup> FLOOR

# DISTILLERY (2C+D)

2 BEDROOM + DEN

INTERIOR: 792 SQ. FT. | OUTDOOR: 110 SQ.FT. | TOTAL: 902 SQ.FT.

plans are intended to give a general indication of the proposed layout only. All images and dimensions are not intended to form part of any agreement. Dimensions and layouts are not exact, actual e room sizes may vary. Actual usable floor space may vary from stated floor area. Furniture and fixture representations are for illustration purposes only and do not reflect electrical plans for the Suites are sold unfurnished. Features, finishes, sizes and specifications are sybject to change without notice "Unit sizes and balcony / terrace sizes vary based on floor and suite location. E. & O.E.