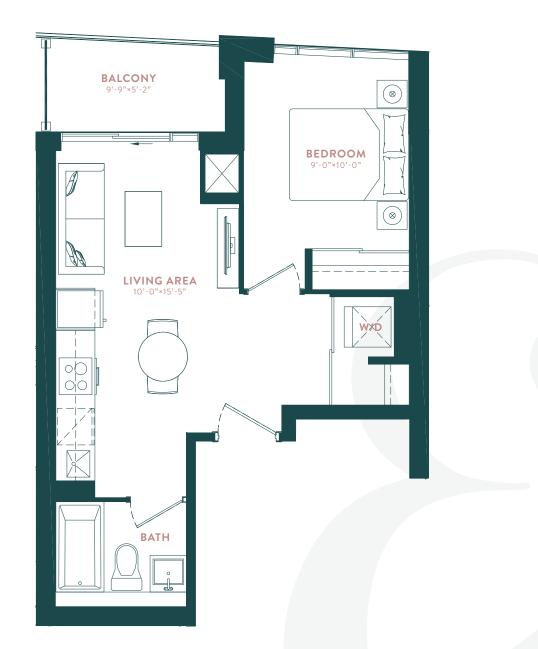

#### DEFRIES (1H)

1 BEDROOM

INTERIOR: 485 SQ. FT. | OUTDOOR: 100 SQ.FT. | TOTAL: 585 SQ.FT.

\*MIRRORED PLAN AVAILABLE ON SELECT FLOORS. SEE SALES REP. FOR DETAILS.

6TH - 9TH FLOOR

or plans are intended to give a general indication of the proposed layout only. All images and dimensions are not intended to form part of any agreement. Dimensions and layouts are not exact, actu able room sizes may vary. Actual usable floor space may vary from stated floor area. Furniture and fixture representations are for illustration purposes only and do not reflect electrical plans for the e. Suites are sold unfurnished. Features, finghises, sizes and specifications are subject to change without notice "Unit sizes and balcony" terrace, sizes vary based on floor and suite location. E. & O.E.