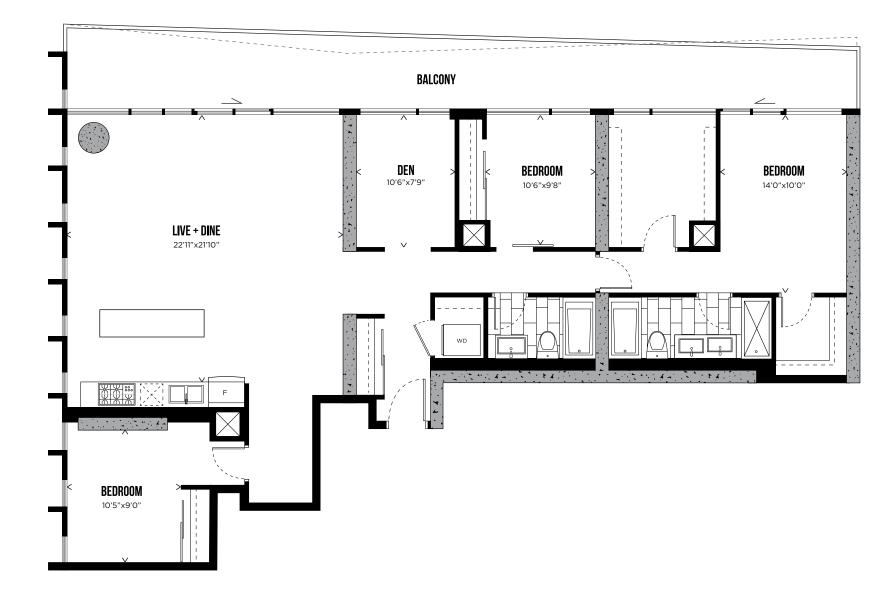

### CHANNEL PHO5 TWO BEDROOM + DEN 1,447 SQ.FT.

LEVELS 31-:

**TELEVISION CITY** 