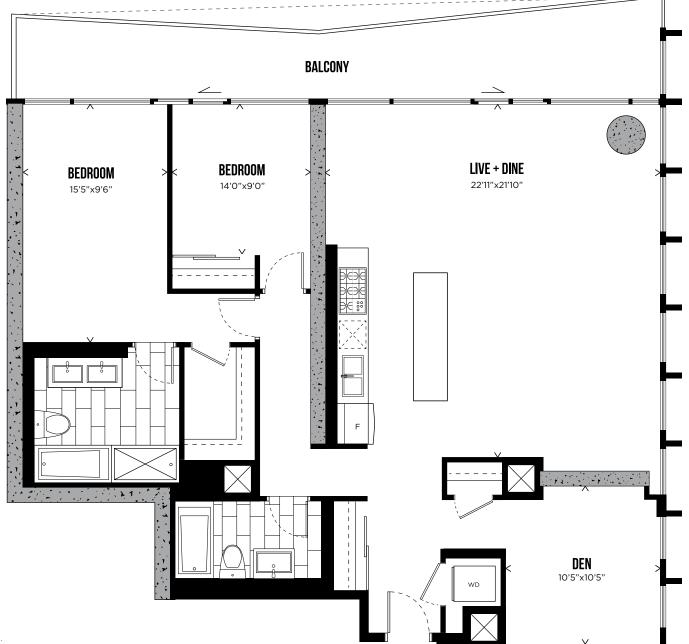

#### CHANNEL 14 TWO BEDROOM 783 SQ.FT.

LEVELS 3-30

**TELEVISION CITY** 

14

#### CHANNEL 13 TWO BEDROOM 802 SQ.FT.

LEVELS 3-30

**TELEVISION CITY** 

13