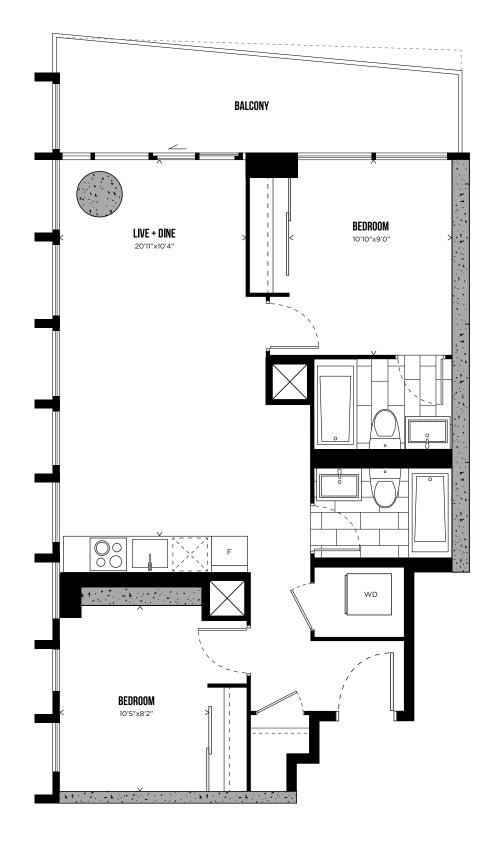

# FLOOR PLANS PHASE 2

#### CHANNEL 22 ONE BEDROOM + DEN 613 SQ.FT.



LEVELS 3-30

22

All prices, sizes and specifications are subject to change without notice. E.&O.E.

A N

### CHANNEL 18 ONE BEDROOM + DEN 618 SQ.FT.



**TELEVISION CITY** 

All prices, sizes and specifications are subject to cha without notice. E.&O.E.

A N

14

17

LEVELS 3-30

13

12 22

21

20

19

HUNTER STREET WEST

### CHANNEL 12 ONE BEDROOM + DEN 646 SQ.FT.



LEVELS 3-30



#### CHANNEL 14 TWO BEDROOM 783 SQ.FT.



LEVELS 3-30



**TELEVISION CITY** 

14

#### CHANNEL 13 TWO BEDROOM 802 SQ.FT.



LEVELS 3-30



**TELEVISION CITY** 

13

#### CHANNEL 20 TWO BEDROOM 846 SQ.FT.



LEVELS 3-30



**TELEVISION CITY** 

# PENTHOUSE COLLECTION

### CHANNEL PHO7 TWO BEDROOM 1,394 SQ.FT.



LEVELS 31-32



### CHANNEL PHO5 TWO BEDROOM + DEN 1,447 SQ.FT.



LEVELS 31-:



**TELEVISION CITY** 

### CHANNEL PHO6 Three Bedroom + Den 1,685 SQ.FT.



#### LEVELS 31-32



#### CHANNEL PHO8 THREE BEDROOM 2,010 SQ.FT.



LEVELS 31-32



## **TELEVISIONCITY.CA** 416.368.5262

EXCLUSIVE BROKER

DEVELOPER