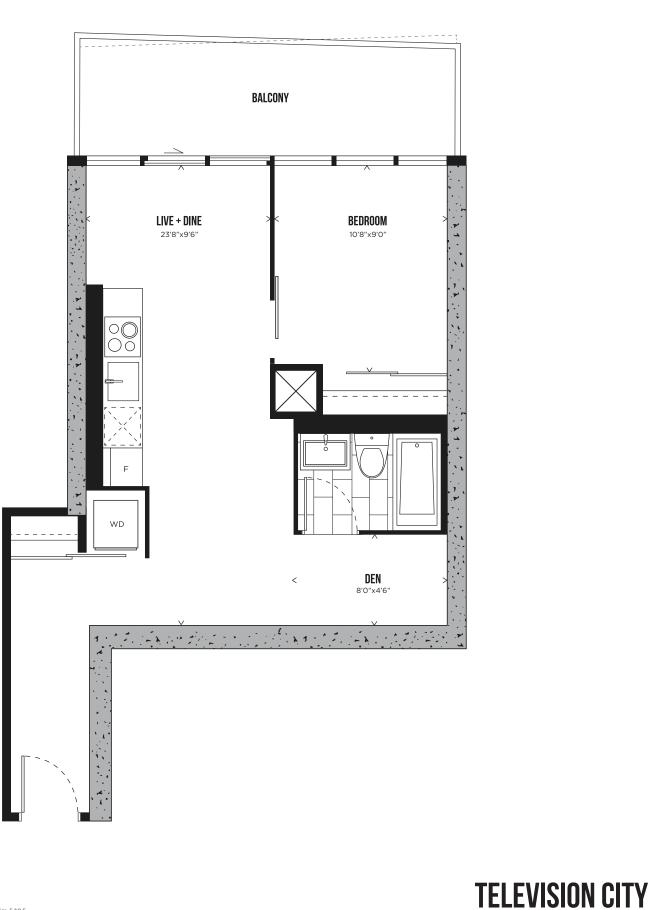

# FLOOR PLANS PHASE 2

#### CHANNEL 22 ONE BEDROOM + DEN 613 SQ.FT.



LEVELS 3-30

22

All prices, sizes and specifications are subject to change without notice. E.&O.E.

A N

### CHANNEL 18 ONE BEDROOM + DEN 618 SQ.FT.



**TELEVISION CITY** 

All prices, sizes and specifications are subject to cha without notice. E.&O.E.

A N

14

17

LEVELS 3-30

13

12 22

21

20

19

HUNTER STREET WEST

### CHANNEL 12 ONE BEDROOM + DEN 646 SQ.FT.



LEVELS 3-30



#### CHANNEL 14 TWO BEDROOM 783 SQ.FT.



LEVELS 3-30



**TELEVISION CITY** 

14

#### CHANNEL 13 TWO BEDROOM 802 SQ.FT.



LEVELS 3-30



**TELEVISION CITY** 

13

#### CHANNEL 20 TWO BEDROOM 846 SQ.FT.



LEVELS 3-30



**TELEVISION CITY** 

# PENTHOUSE COLLECTION

### CHANNEL PHO7 TWO BEDROOM 1,394 SQ.FT.



LEVELS 31-32



### CHANNEL PHO5 TWO BEDROOM + DEN 1,447 SQ.FT.



LEVELS 31-:



**TELEVISION CI