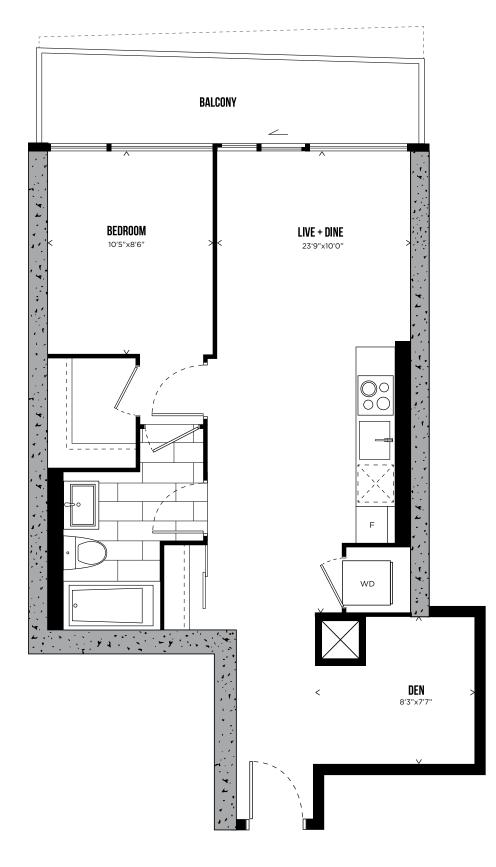

### CHANNEL 18 ONE BEDROOM + DEN 618 SQ.FT.

**TELEVISION CITY** 

All prices, sizes and specifications are subject to cha without notice. E.&O.E.

A N

14

17

LEVELS 3-30

13