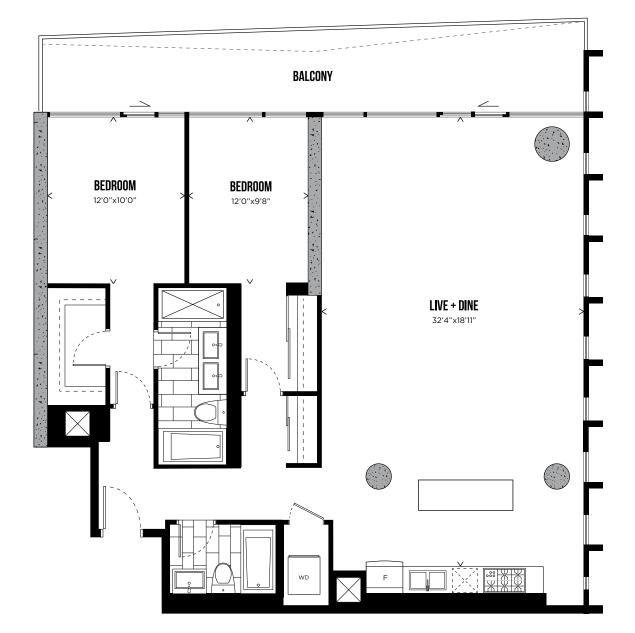

# FLOOR PLANS PHASE 2

#### CHANNEL 22 ONE BEDROOM + DEN 613 SQ.FT.



LEVELS 3-30

22

All prices, sizes and specifications are subject to change without notice. E.&O.E.

A N

### CHANNEL 18 ONE BEDROOM + DEN 618 SQ.FT.



**TELEVISION CITY** 

All prices, sizes and specifications are subject to cha without notice. E.&O.E.

A N

14

17

LEVELS 3-30

13

12 22

21

20

19

HUNTER STREET WEST

### CHANNEL 12 ONE BEDROOM + DEN 646 SQ.FT.



LEVELS 3-30



#### CHANNEL 14 TWO BEDROOM 783 SQ.FT.



LEVELS 3-30



**TELEVISION CITY** 

14

#### CHANNEL 13 TWO BEDROOM 802 SQ.FT.



LEVELS 3-30



**TELEVISION CITY** 

13

#### CHANNEL 20 TWO BEDROOM 846 SQ.FT.



LEVELS 3-30



**TELEVISION CITY** 

# PENTHOUSE COLLECTION

### CHANNEL PHO7 TWO BEDROOM 1,394 SQ.FT.



LEVELS 31-32



### CHANNEL PHO5 TWO BEDROOM + DEN 1,447 SQ.FT.



LEVELS 31-:



**TELEVISION CITY** 

### CHANNEL PHO6 Three Bedroom + Den 1,685 SQ.FT.



#### LEVELS 31-32



#### CHANNEL PHO8 THREE BEDROOM 2,010 SQ.FT.



LEVELS 31-32



## **TELEVISIONCITY.CA** 416.368.5262

EXCLUSIVE BROKER

DEVELOPER