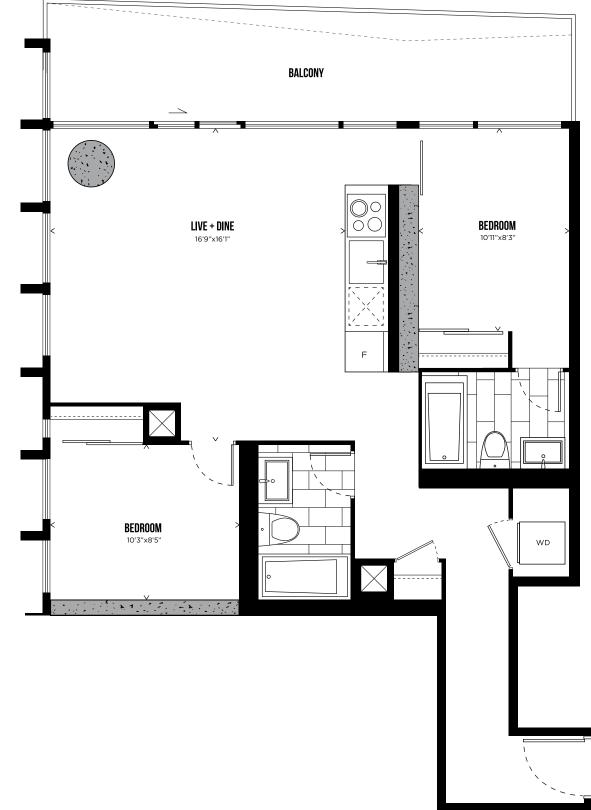

# FLOOR PLANS PHASE 2

#### CHANNEL 22 ONE BEDROOM + DEN 613 SQ.FT.



LEVELS 3-30

22

All prices, sizes and specifications are subject to change without notice. E.&O.E.

A N

### CHANNEL 18 ONE BEDROOM + DEN 618 SQ.FT.



**TELEVISION CITY** 

All prices, sizes and specifications are subject to cha without notice. E.&O.E.

A N

14

17

LEVELS 3-30

13

12 22

21

20

19

HUNTER STREET WEST

### CHANNEL 12 ONE BEDROOM + DEN 646 SQ.FT.



LEVELS 3-30



#### CHANNEL 14 TWO BEDROOM 783 SQ.FT.



LEVELS 3-30



**TELEVISION CITY** 

14

#### CHANNEL 13 TWO BEDROOM 802 SQ.FT.



LEVELS 3-30



**TELEVISION CITY** 

13

#### CHANNEL 20 TWO BEDROOM 846 SQ.FT.



LEVELS 3-30



**TELEVISION CITY** 

# PENTHOUSE COLLECTION

### CHANNEL PHO7 TWO BEDROOM 1,394 SQ.FT.



LEVELS 31-32



### CHANNEL PHO5 TWO BEDROOM + DEN 1,447 SQ.FT.



LEVELS 31-:



**TELEVISION CITY** 

### CHANNEL PHO6 Three Bedroom + Den 1,685 SQ.FT.



#### LEVELS 31-32



#### CHANNEL PHO8 THREE BEDROOM 2,010 SQ.FT.



LEVELS 31-32



## **TELEVISIONCITY.CA** 416.368.5262

EXCLUSIVE BROKER

DEVELOPER