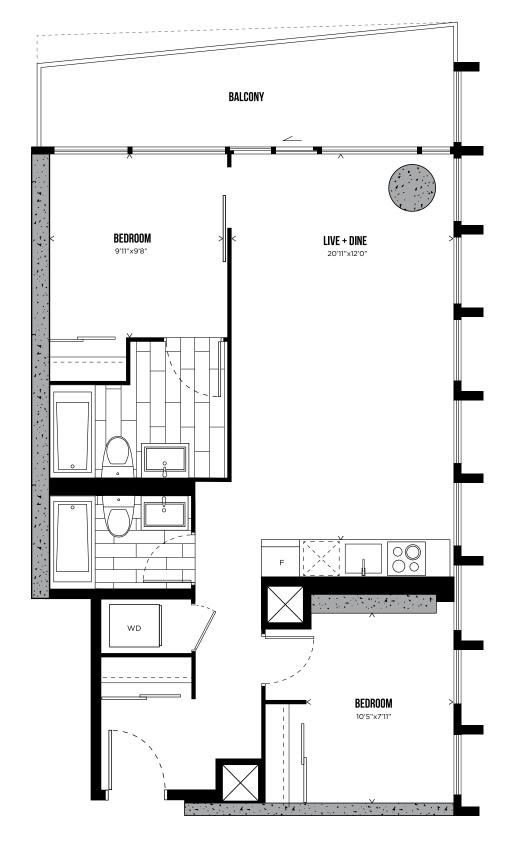

# FLOOR PLANS PHASE 2

#### CHANNEL 22 ONE BEDROOM + DEN 613 SQ.FT.



LEVELS 3-30

22

All prices, sizes and specifications are subject to change without notice. E.&O.E.

A N

### CHANNEL 18 ONE BEDROOM + DEN 618 SQ.FT.



**TELEVISION CITY** 

All prices, sizes and specifications are subject to cha without notice. E.&O.E.

A N

14

17

LEVELS 3-30

13

12 22

21

20

19

HUNTER STREET WEST

### CHANNEL 12 ONE BEDROOM + DEN 646 SQ.FT.



LEVELS 3-30



#### CHANNEL 14 TWO BEDROOM 783 SQ.FT.



LEVELS 3-30



**TELEVISION CITY** 

14

#### CHANNEL 13 TWO BEDROOM 802 SQ.FT.



LEVELS 3-30



**TELEVISION CITY** 

13

#### CHANNEL 20 TWO BEDROOM 846 SQ.FT.



LEVELS 3-30



**TELEVISION CITY** 

# PENTHOUSE COLLECTION

### CHANNEL PHO7 TWO BEDROOM 1,394 SQ.FT.



LEVELS 31-32



### CHANNEL PHO5 TWO BEDROOM + DEN 1,447 SQ.FT.



LEVELS 31-:



**TELEVISION CITY** 

### CHANNEL PHO6 Three Bedroom + Den 1,685 SQ.FT.



#### LEVELS 31-32



#### CHANNEL PHO8 THREE BEDROOM 2,010 SQ.FT.



LEVELS 31-32



## **TELEVISIONCITY.CA** 416.368.5262

EXCLUSIVE BROKER

DEVELOPER