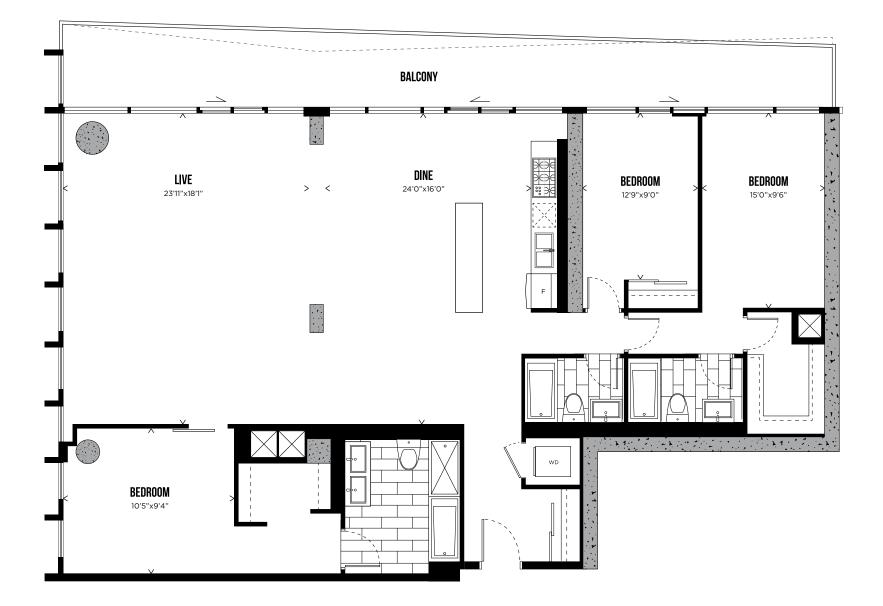

BEDROOM + DEN 618 SQ.FT.



**TELEVISION CITY** 

All prices, sizes and specifications are subject to cha without notice. E.&O.E.

A N

14

17

LEVELS 3-30

13

12 22

21

20

19

HUNTER STREET WEST

### CHANNEL 12 ONE BEDROOM + DEN 646 SQ.FT.



LEVELS 3-30



#### CHANNEL 14 TWO BEDROOM 783 SQ.FT.



LEVELS 3-30



**TELEVISION CITY** 

14

#### CHANNEL 13 TWO BEDROOM 802 SQ.FT.



LEVELS 3-30



**TELEVISION CITY** 

13

#### CHANNEL 20 TWO BEDROOM 846 SQ.FT.



LEVELS 3-30



**TELEVISION CITY** 

# PENTHOUSE COLLECTION

### CHANNEL PHO7 TWO BEDROOM 1,394 SQ.FT.



LEVELS 31-32



### CHANNEL PHO5 TWO BEDROOM + DEN 1,447 SQ.FT.



LEVELS 31-:



**TELEVISION CITY** 

### CHANNEL PHO6 Three Bedroom + Den 1,685 SQ.FT.



#### LEVELS 31-32



#### CHANNEL PHO8 THREE BEDROOM 2,010 SQ.FT.



LEVELS 31-32



## **TELEVISIONCITY.CA** 416.368.5262

EXCLUSIVE BROKER

DEVELOPER