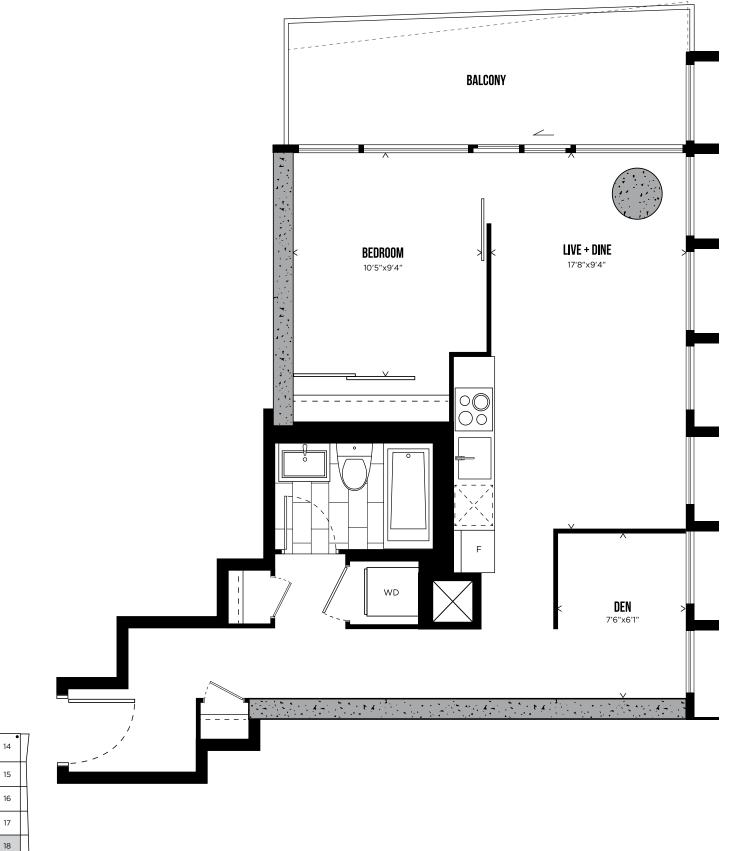

#### CHANNEL 22 ONE BEDROOM + DEN 613 SQ.FT.

LEVELS 3-30

22

All prices, sizes and specifications are subject to change without notice. E.&O.E.

A N