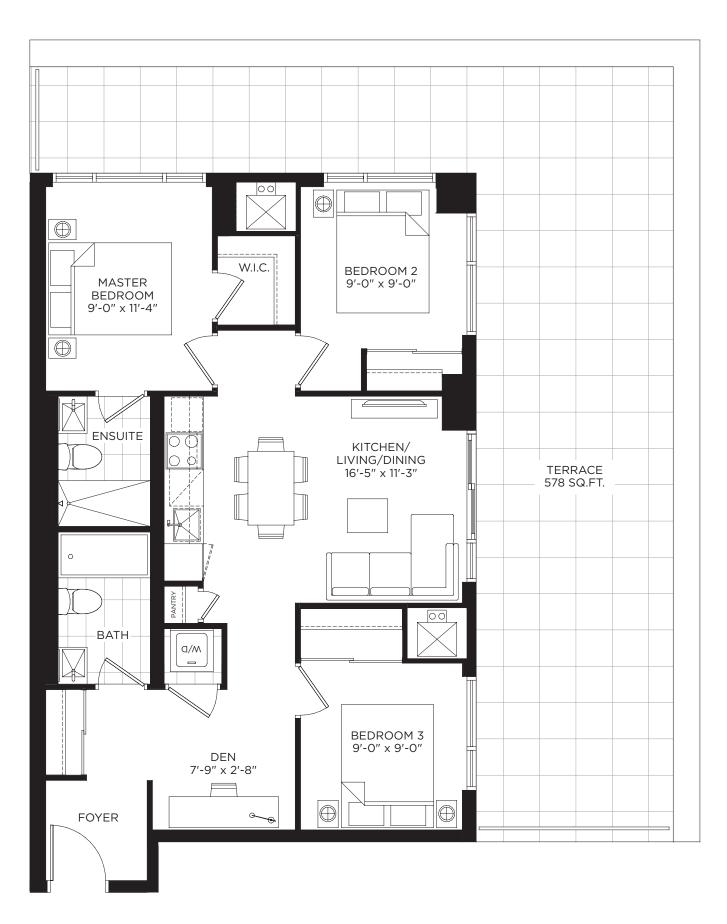

GRAND CENTRAL MIMICO

TERRACE COLLECTION



SOUTH

STUDIO

## **THE BECKHAM** 558 SQ.FT.

INDOOR: 400 SQ.FT. + OUTDOOR: 158 SQ.FT.







#### **THE DIANA** 572 SQ.FT.

INDOOR: 468 SQ.FT. + OUTDOOR: 104 SQ.FT.





LEVEL 2







## **THE KNIGHTLEY** 634 SQ.FT.

INDOOR: 530 SQ.FT. + OUTDOOR: 104 SQ.FT.













#### **THE McKELLEN** 881 SQ.FT.

INDOOR: 586 SQ.FT. + OUTDOOR: 295 SQ.FT.













## **THE TAYLOR** 1,282 SQ.FT.

INDOOR: 747 SQ.FT. + OUTDOOR: 535 SQ.FT.













# **THE THOMPSON** 1,316 SQ.FT.

INDOOR: 870 SQ.FT. + OUTDOOR: 446 SQ.FT.













# **THE VICTORIA** 966 SQ.FT.

INDOOR: 865 SQ.FT. + OUTDOOR: 101 SQ.FT.



BALCONY ON LEVEL 4 (101 SQ.FT.)









# **THE WILKINSON** 1,462 SQ.FT.

INDOOR: 884 SQ.FT. + OUTDOOR: 578 SQ.FT.