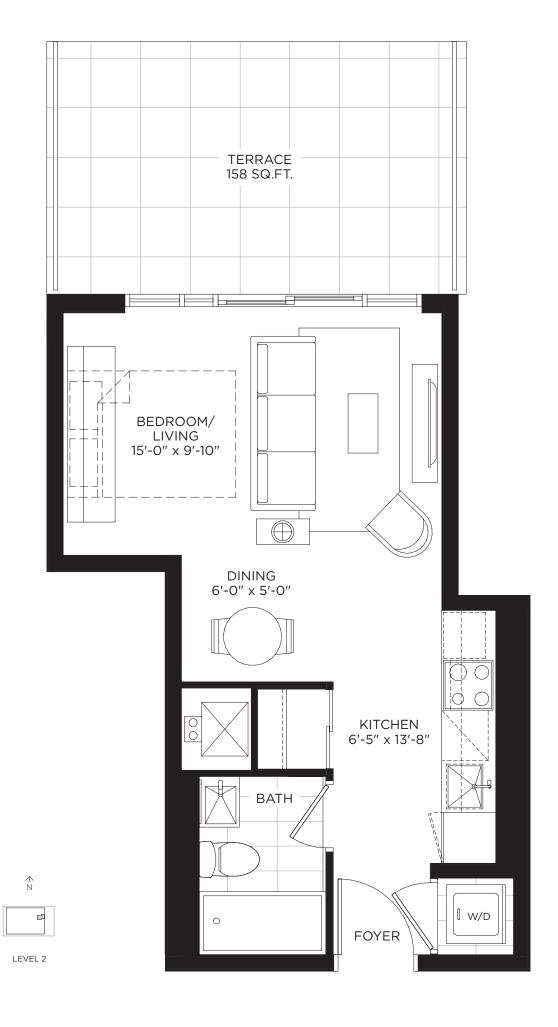

GRAND CENTRAL MIMICO

TERRACE COLLECTION



SOUTH

STUDIO

## **THE BECKHAM** 558 SQ.FT.

INDOOR: 400 SQ.FT. + OUTDOOR: 158 SQ.FT.







#### **THE DIANA** 572 SQ.FT.

INDOOR: 468 SQ.FT. + OUTDOOR: 104 SQ.FT.





LEVEL 2







## **THE KNIGHTLEY** 634 SQ.FT.

INDOOR: 530 SQ.FT. + OUTDOOR: 104 SQ.FT.













#### **THE McKELLEN** 881 SQ.FT.

INDOOR: 586 SQ.FT. + OUTDOOR: 295 SQ.FT.













## **THE TAYLOR** 1,282 SQ.FT.

INDOOR: 747 SQ.FT. + OUTDOOR: 535 SQ.FT.













# **THE THOMPSON** 1,316 SQ.FT.

INDOOR: 870 SQ.FT. + OUTDOOR: 446 SQ.FT.













# **THE VICTORIA** 966 SQ.FT.

INDOOR: 865 SQ.FT. + OUTDOOR: 101 SQ.FT.



BALCONY ON LEVEL 4 (101 SQ.FT.)









# **THE WILKINSON** 1,462 SQ.FT.

INDOOR: 884 SQ.FT. + OUTDOOR: 578 SQ.FT.