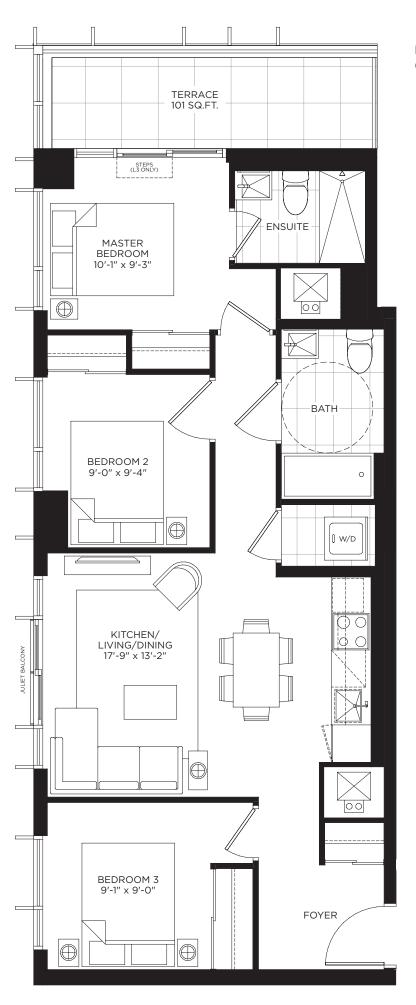

# **THE VICTORIA** 966 SQ.FT.

INDOOR: 865 SQ.FT. + OUTDOOR: 101 SQ.FT.

BALCONY ON LEVEL 4 (101 SQ.FT.)