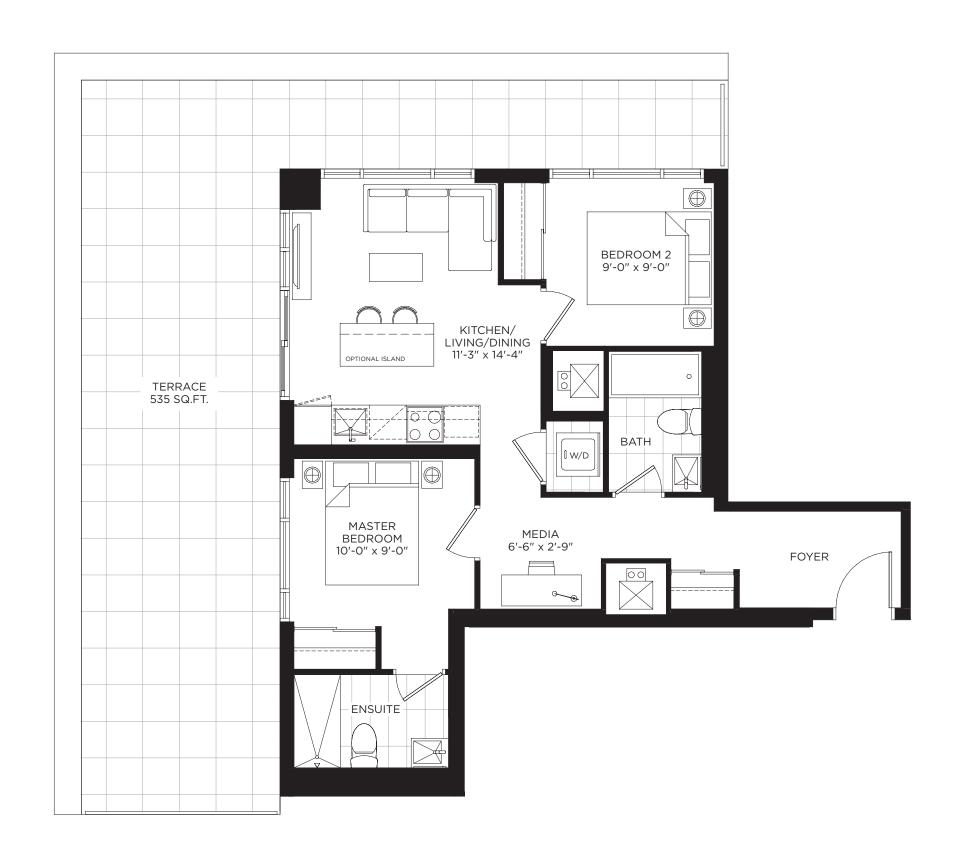

GRAND CENTRAL MIMICO

TERRACE COLLECTION



SOUTH

STUDIO

## **THE BECKHAM** 558 SQ.FT.

INDOOR: 400 SQ.FT. + OUTDOOR: 158 SQ.FT.







#### **THE DIANA** 572 SQ.FT.

INDOOR: 468 SQ.FT. + OUTDOOR: 104 SQ.FT.





LEVEL 2







## **THE KNIGHTLEY** 634 SQ.FT.

INDOOR: 530 SQ.FT. + OUTDOOR: 104 SQ.FT.













#### **THE McKELLEN** 881 SQ.FT.

INDOOR: 586 SQ.FT. + OUTDOOR: 295 SQ.FT.













## **THE TAYLOR** 1,282 SQ.FT.

INDOOR: 747 SQ.FT. + OUTDOOR: 535 SQ.FT.













# **THE THOMPSON** 1,316 SQ.FT.

INDOOR: 870 SQ.FT. + OUTDOOR: 446 SQ.FT.













# **THE VICTORIA** 966 SQ.FT.

INDOOR: 865 SQ.FT. + OUTDOOR: 101 SQ.FT.



BALCONY ON LEVEL 4 (101 SQ.FT.)









# **THE WILKINSON** 1,462 SQ.FT.

INDOOR: 884 SQ.FT. + OUTDOOR: 578 SQ.FT.