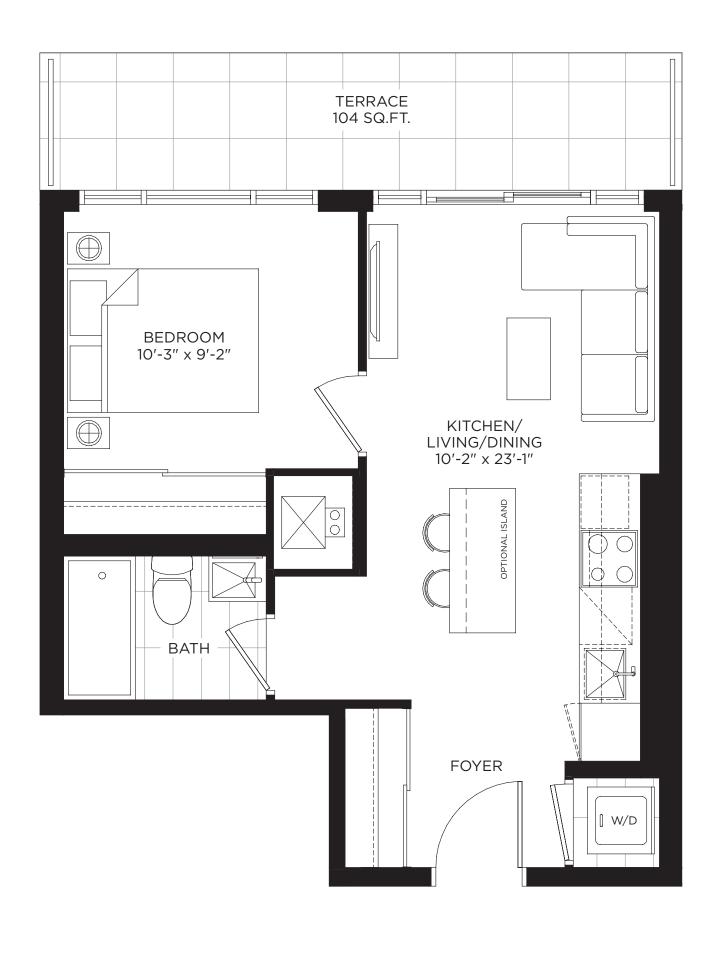

#### **THE DIANA** 572 SQ.FT.

INDOOR: 468 SQ.FT. + OUTDOOR: 104 SQ.FT.

LEVEL 2