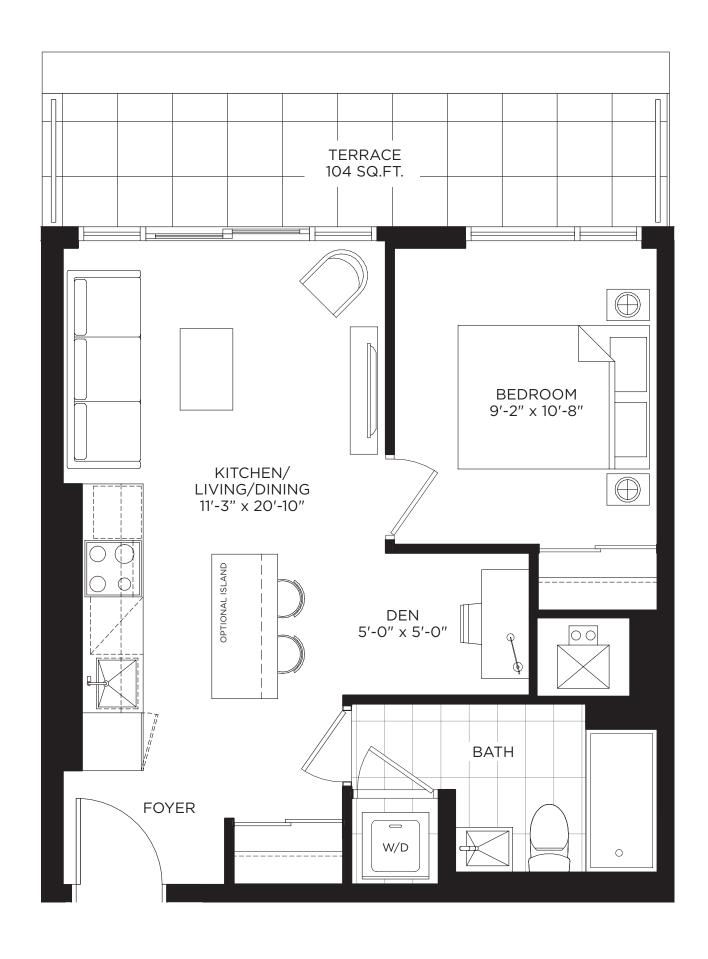

#### **THE DIANA** 572 SQ.FT.

INDOOR: 468 SQ.FT. + OUTDOOR: 104 SQ.FT.

LEVEL 2