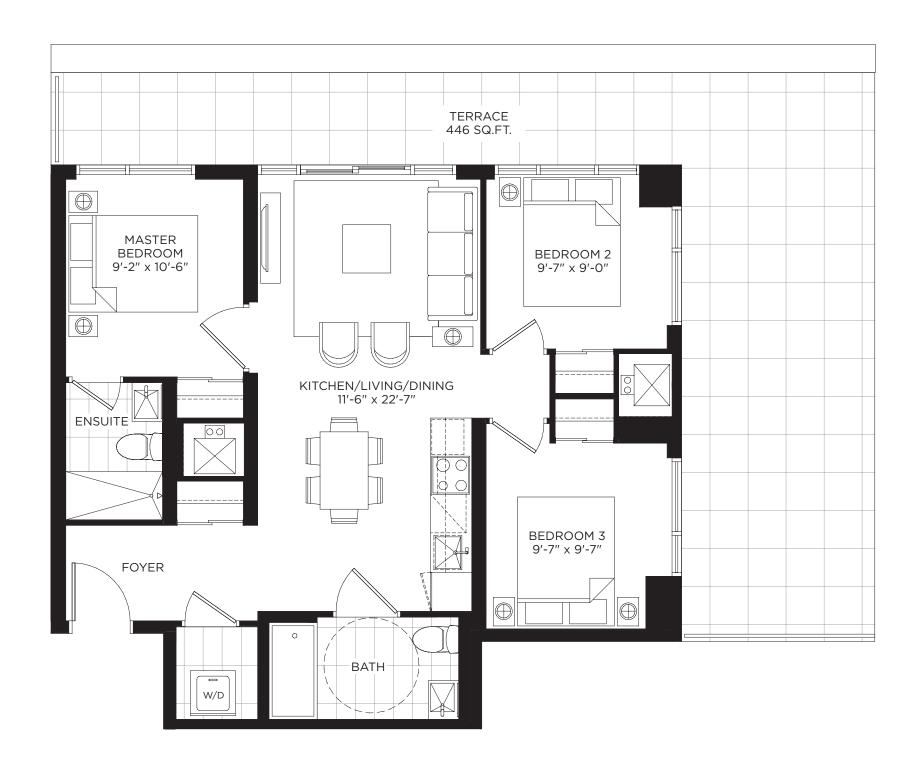

GRAND CENTRAL MIMICO

TERRACE COLLECTION



SOUTH

STUDIO

## **THE BECKHAM** 558 SQ.FT.

INDOOR: 400 SQ.FT. + OUTDOOR: 158 SQ.FT.







#### **THE DIANA** 572 SQ.FT.

INDOOR: 468 SQ.FT. + OUTDOOR: 104 SQ.FT.





LEVEL 2







## **THE KNIGHTLEY** 634 SQ.FT.

INDOOR: 530 SQ.FT. + OUTDOOR: 104 SQ.FT.













#### **THE McKELLEN** 881 SQ.FT.

INDOOR: 586 SQ.FT. + OUTDOOR: 295 SQ.FT.













## **THE TAYLOR** 1,282 SQ.FT.

INDOOR: 747 SQ.FT. + OUTDOOR: 535 SQ.FT.













# **THE THOMPSON** 1,316 SQ.FT.

INDOOR: 870 SQ.FT. + OUTDOOR: 446 SQ.FT.













# **THE VICTORIA** 966 SQ.FT.

INDOOR: 865 SQ.FT. + OUTDOOR: 101 SQ.FT.



BALCONY ON LEVEL 4 (101 SQ.FT.)









# **THE WILKINSON** 1,462 SQ.FT.

INDOOR: 884 SQ.FT. + OUTDOOR: 578 SQ.FT.