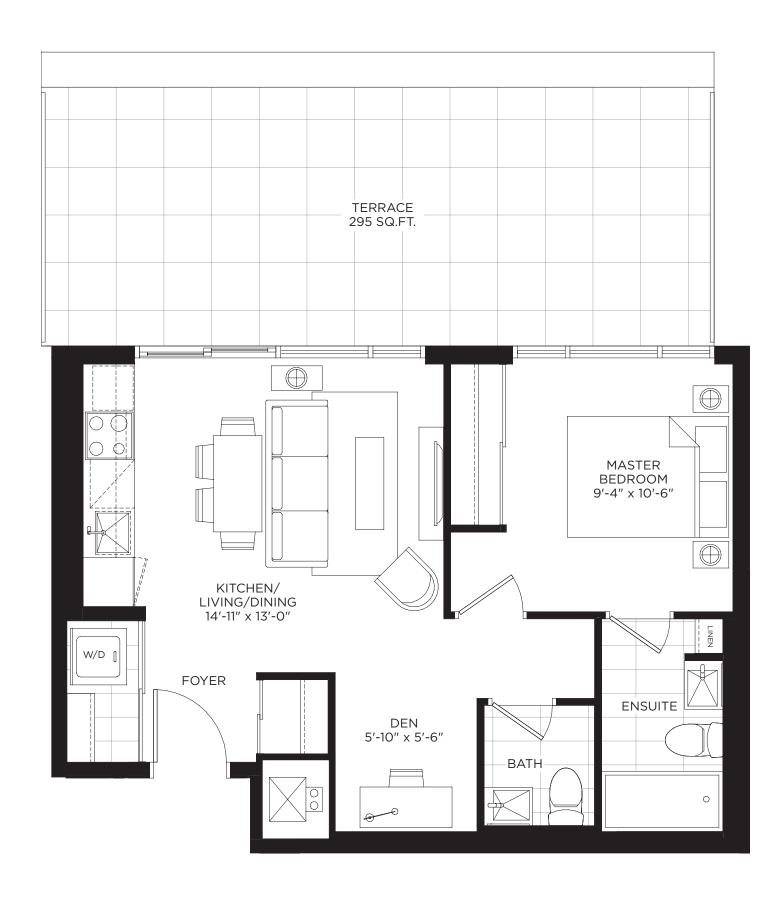

GRAND CENTRAL MIMICO

TERRACE COLLECTION



SOUTH

STUDIO

## **THE BECKHAM** 558 SQ.FT.

INDOOR: 400 SQ.FT. + OUTDOOR: 158 SQ.FT.







#### **THE DIANA** 572 SQ.FT.

INDOOR: 468 SQ.FT. + OUTDOOR: 104 SQ.FT.





LEVEL 2







## **THE KNIGHTLEY** 634 SQ.FT.

INDOOR: 530 SQ.FT. + OUTDOOR: 104 SQ.FT.













#### **THE McKELLEN** 881 SQ.FT.

INDOOR: 586 SQ.FT. + OUTDOOR: 295 SQ.FT.













## **THE TAYLOR** 1,282 SQ.FT.

INDOOR: 747 SQ.FT. + OUTDOOR: 535 SQ.FT.













# **THE THOMPSON** 1,316 SQ.FT.

INDOOR: 870 SQ.FT. + OUTDOOR: 446 SQ.FT.













# **THE VICTORIA** 966 SQ.FT.

INDOOR: 865 SQ.FT. + OUTDOOR: 101 SQ.FT.



BALCONY ON LEVEL 4 (101 SQ.FT.)









# **THE WILKINSON** 1,462 SQ.FT.

INDOOR: 884 SQ.FT. + OUTDOOR: 578 SQ.FT.