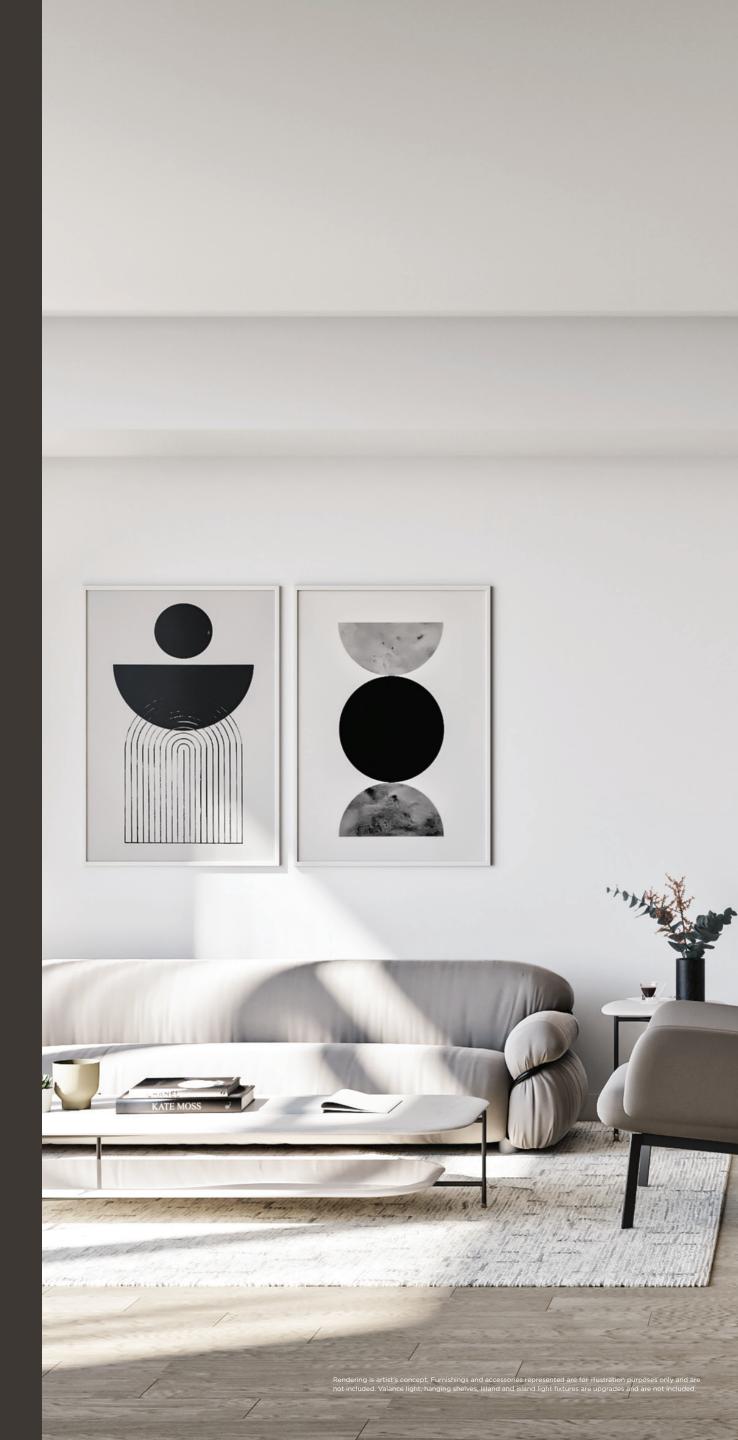

GRAND CENTRAL MIMICO

TERRACE COLLECTION



SOUTH

STUDIO

## **THE BECKHAM** 558 SQ.FT.

INDOOR: 400 SQ.FT. + OUTDOOR: 158 SQ.FT.







#### **THE DIANA** 572 SQ.FT.

INDOOR: 468 SQ.FT. + OUTDOOR: 104 SQ.FT.





LEVEL 2







## **THE KNIGHTLEY** 634 SQ.FT.

INDOOR: 530 SQ.FT. + OUTDOOR: 104 SQ.FT.













#### **THE McKELLEN** 881 SQ.FT.

INDOOR: 586 SQ.FT. + OUTDOOR: 295 SQ.FT.













## **THE TAYLOR** 1,282 SQ.FT.

INDOOR: 747 SQ.FT. + OUTDOOR: 535 SQ.FT.













# **THE THOMPSON** 1,316 SQ.FT.

INDOOR: 870 SQ.FT. + OUTDOOR: 446 SQ.FT.













# **THE VICTORIA** 966 SQ.FT.

INDOOR: 865 SQ.FT. + OUTDOOR: 101 SQ.FT.



BALCONY ON LEVEL 4 (101 SQ.FT.)









# **THE WILKINSON** 1,462 SQ.FT.

INDOOR: 884 SQ.FT. + OUTDOOR: 578 SQ.FT.