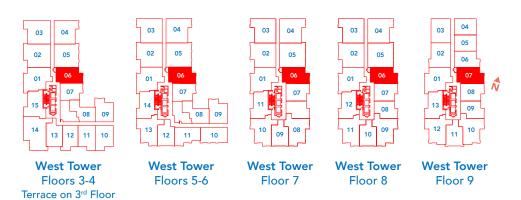

# Residences 207, 312 & 412

1 Bedroom + Den

Suite Area: 665 sq.ft. Balcony Area: 35 sq.ft.

Total Area: 700 sq.ft.

Floor 2
Terrace on 2<sup>nd</sup> Floor

West Tower Floors 3-4

# Residences 205, 310 & 410

1 Bedroom + Den

Suite Area: 735 sq.ft. Balcony Area: 45 sq.ft.

Total Area: 780 sq.ft.

Floor 2
Terrace on 2<sup>nd</sup> Floor

West Tower Floors 3-4

### Residences 206, 311 & 411

1 Bedroom + Den

Suite Area: 735 sq.ft. Balcony Area: 45 sq.ft.

Total Area: 780 sq.ft.

Floor 2
Terrace on 2<sup>nd</sup> Floor

West Tower Floors 3-4