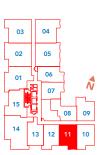

#### Residences 306-806 & 907

1 Bedroom + Den

Suite Area: 705 sq.ft. Balcony Area: 30 sq.ft.

Total Area: 735 sq.ft.