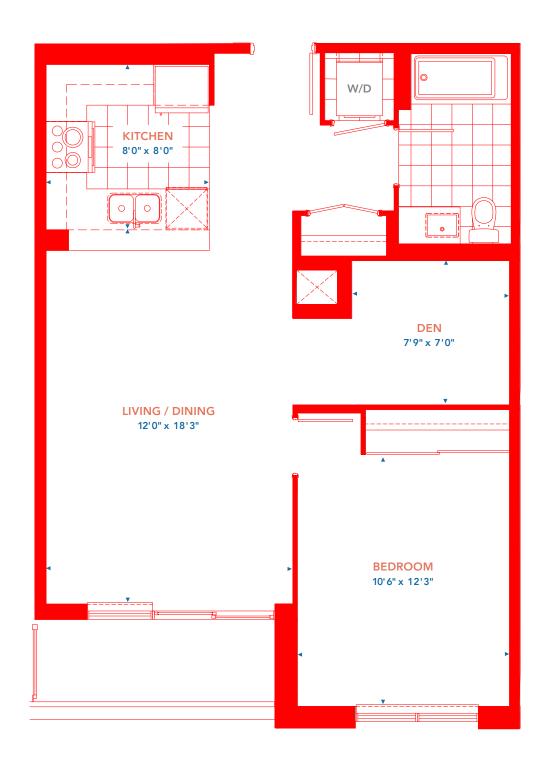

#### Residences 306-806 & 907

1 Bedroom + Den

Suite Area: 705 sq.ft. Balcony Area: 30 sq.ft.

Total Area: 735 sq.ft.