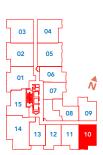

#### Residences 306-806 & 907

1 Bedroom + Den

Suite Area: 705 sq.ft. Balcony Area: 30 sq.ft.

Total Area: 735 sq.ft.