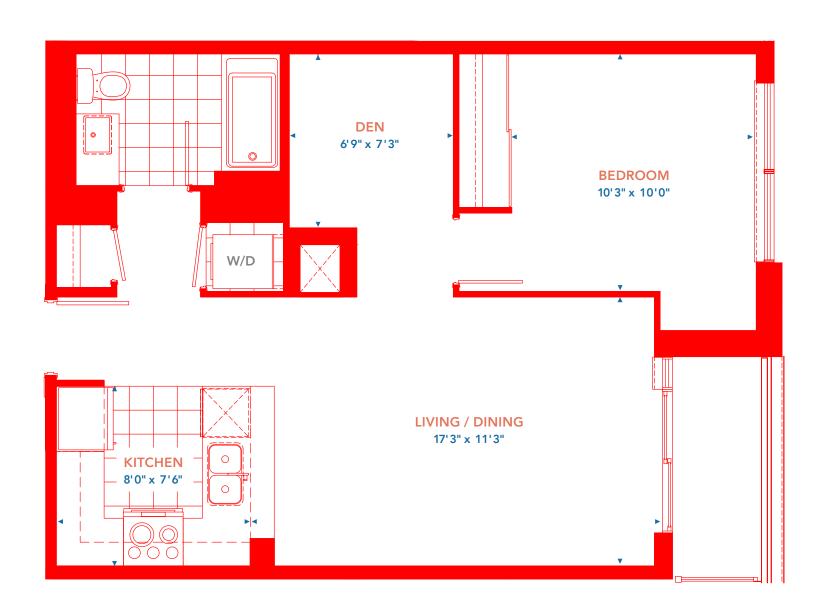

#### Residences 306-806 & 907

1 Bedroom + Den

Suite Area: 705 sq.ft. Balcony Area: 30 sq.ft.

Total Area: 735 sq.ft.