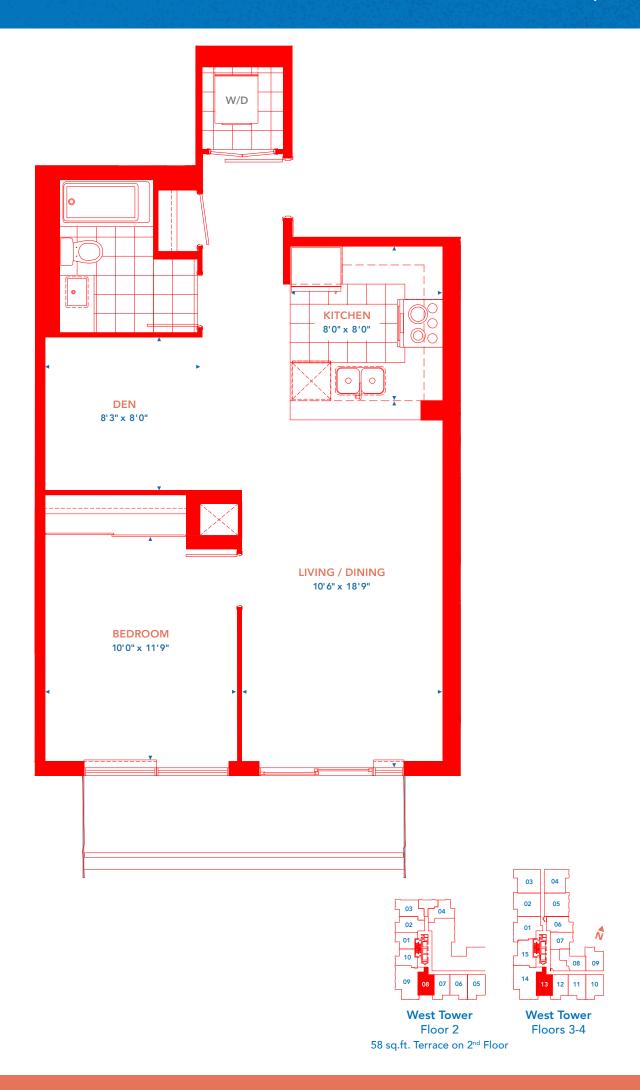

# Residences 207, 312 & 412

1 Bedroom + Den

Suite Area: 665 sq.ft. Balcony Area: 35 sq.ft.

Total Area: 700 sq.ft.

Floor 2
Terrace on 2<sup>nd</sup> Floor

West Tower Floors 3-4

# Residences 205, 310 & 410

1 Bedroom + Den

Suite Area: 735 sq.ft. Balcony Area: 45 sq.ft.

Total Area: 780 sq.ft.

Floor 2
Terrace on 2<sup>nd</sup> Floor

West Tower Floors 3-4

### Residences 206, 311 & 411

1 Bedroom + Den

Suite Area: 735 sq.ft. Balcony Area: 45 sq.ft.

Total Area: 780 sq.ft.

Floor 2
Terrace on 2<sup>nd</sup> Floor

West Tower Floors 3-4