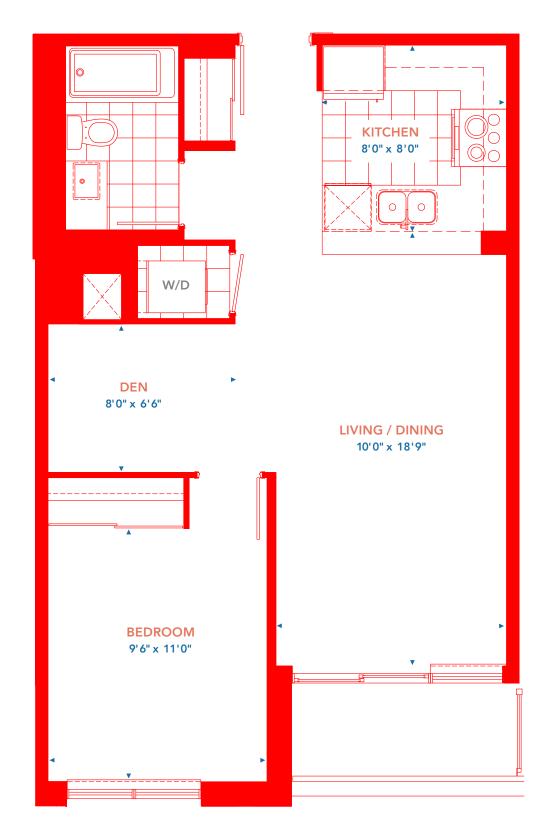

#### Residences 309-609

1 Bedroom + Den

Suite Area: 705 sq.ft. Balcony Area: 45 sq.ft.

Total Area: 750 sq.ft.