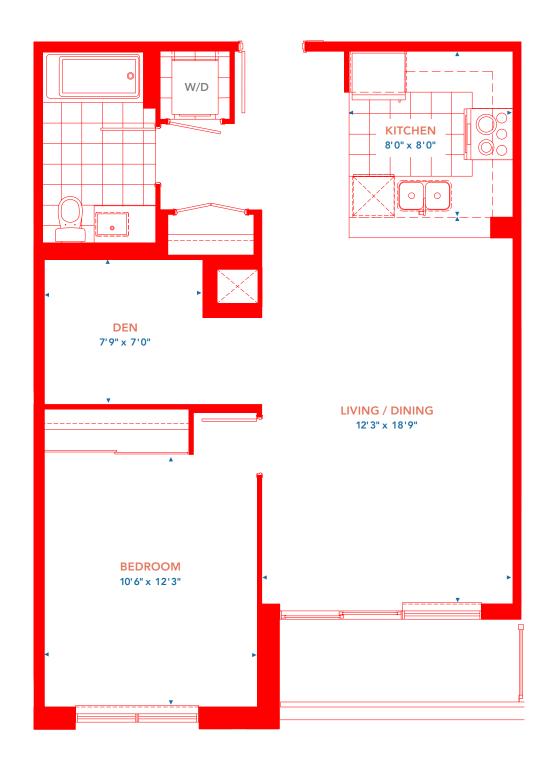

# Residences 207, 312 & 412

1 Bedroom + Den

Suite Area: 665 sq.ft. Balcony Area: 35 sq.ft.

Total Area: 700 sq.ft.

Floor 2
Terrace on 2<sup>nd</sup> Floor

West Tower Floors 3-4

# Residences 205, 310 & 410

1 Bedroom + Den

Suite Area: 735 sq.ft. Balcony Area: 45 sq.ft.

Total Area: 780 sq.ft.

Floor 2
Terrace on 2<sup>nd</sup> Floor

West Tower Floors 3-4

### Residences 206, 311 & 411

1 Bedroom + Den

Suite Area: 735 sq.ft. Balcony Area: 45 sq.ft.

Total Area: 780 sq.ft.

Floor 2
Terrace on 2<sup>nd</sup> Floor

West Tower Floors 3-4