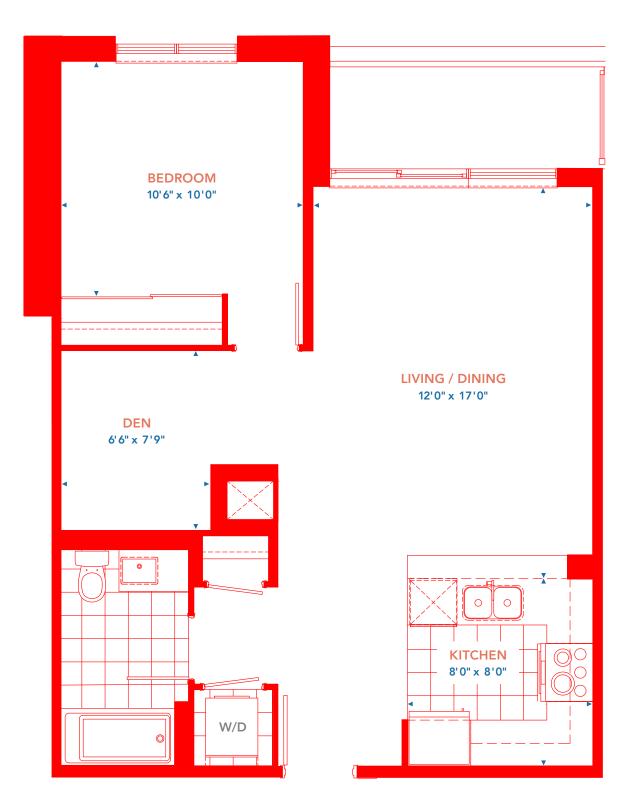

#### Residences 309-609

1 Bedroom + Den

Suite Area: 705 sq.ft. Balcony Area: 45 sq.ft.

Total Area: 750 sq.ft.