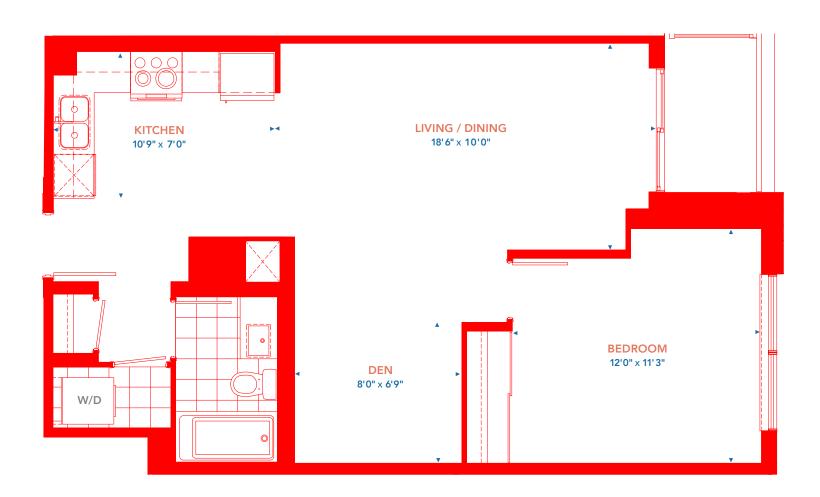

#### Residences 307-807 & 908

1 Bedroom + Den

Suite Area: 655 sq.ft. Balcony Area: 35 sq.ft.

Total Area: 690 sq.ft.