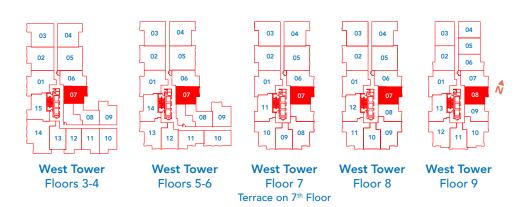

#### Residences 307-807 & 908

1 Bedroom + Den

Suite Area: 655 sq.ft. Balcony Area: 35 sq.ft.

Total Area: 690 sq.ft.