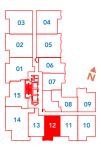

#### Residences 306-806 & 907

1 Bedroom + Den

Suite Area: 705 sq.ft. Balcony Area: 30 sq.ft.

Total Area: 735 sq.ft.