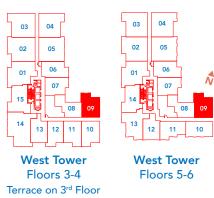

# Residences 207, 312 & 412

1 Bedroom + Den

Suite Area: 665 sq.ft. Balcony Area: 35 sq.ft.

Total Area: 700 sq.ft.

Floor 2
Terrace on 2<sup>nd</sup> Floor

West Tower Floors 3-4

# Residences 205, 310 & 410

1 Bedroom + Den

Suite Area: 735 sq.ft. Balcony Area: 45 sq.ft.

Total Area: 780 sq.ft.

Floor 2
Terrace on 2<sup>nd</sup> Floor

West Tower Floors 3-4

### Residences 206, 311 & 411

1 Bedroom + Den

Suite Area: 735 sq.ft. Balcony Area: 45 sq.ft.

Total Area: 780 sq.ft.

Floor 2
Terrace on 2<sup>nd</sup> Floor

West Tower Floors 3-4