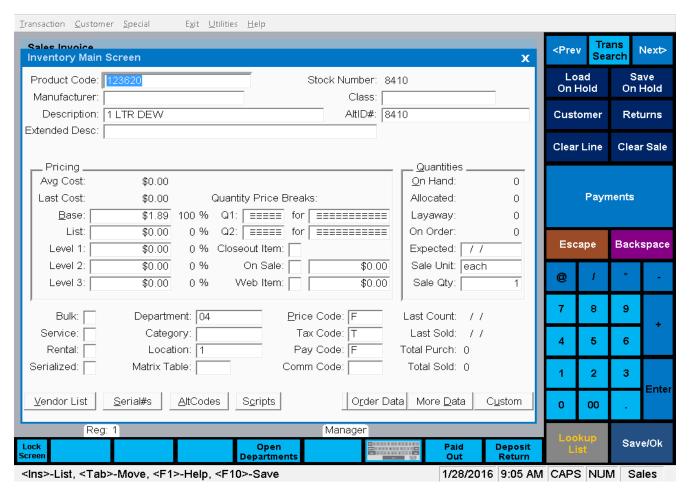

## **Necessary Fields when Adding/Editing Items:**

- **Product Code** Scan from Barcode if available, Type Unique ID if the item has no barcode.
- **Description** This is what will print on the customer's receipt
- Base Price This is the default price that will be charged to customers
- **Department** Press "Insert" for a list to select from, or type the numeric value if known
  - You can print out a list of departments by going to the "Report Manager" and printing the Database->Department report.
- Tax Code
  - o "T" if item is taxable
  - o "N" if item is non-taxable
  - o "C" if item gets taxed at lower Clothing tax rate
- Location (Bottle Deposit Items Only) If this item requires a deposit (cans/bottles), enter the number of deposits to charge for this item (for a single can/bottle enter "1", for a case of 24 enter "24", etc)
- Price Code (EBT Eligible Items Only) If item is Food Stamp/EBT eligible, enter "FS" here
- Pay Code (EBT Eligible Items Only) If item is Food Stamp/EBT eligible, enter "FS" here