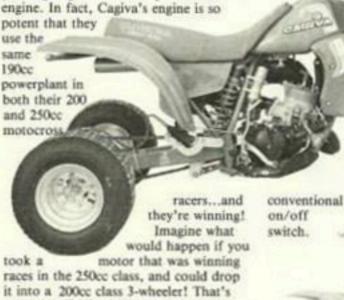

points going for it: its suspension and its

in Europe, but has captured a lot less

attention here in the U.S. than its

potent that they

powerplant in

both their 200

and 250cc

motocross

use the

same.

190cc

what got the ball rolling, and after much footwork and negotiation, Jerry struck up a deal to buy Cagiva motorcycles, convert them, and sell a track-ready

performance 3-wheeler.

Presently Tricky Dick's imports the entire Cagiva motorcycle, completely disassembles it, and begins to build a 3-wheeler from the engine cradle up. Starting with the frame, a new tail section is fabricated to support the rear fenders, which bolts in place like the original tail section. A new swingarm is also installed and the rear reboundadjustable nitrogen-charged Ohlin shock is reworked to accommodate the new arm. The rear end is completed with the installation of a rear hydraulic disc brake, 38-inch wide rear axle (narrower available as option), 38-tooth rear sprocket, non O-ring 520 chain, and Carlisle Amerathon 16x7.50x8-in, flat track tires mounted on Mitchell

40mm front forks offer 9.75-in. of travel and, although a little on the soft side, worked great in the rough. Front disc brake also worked very well.

deadman switch

is substituted in

place of the

racers...and they're winning! Imagine what would happen if you

motor that was winning races in the 250cc class, and could drop it into a 200cc class 3-wheeler! That's just what Tricky Dick's was thinking.

Jerry Lillard, of Tricky Dick's, Inc., in Shelbina, Missouri, has been specializing in motorcycle to 3-wheeler conversions for several years now, and really has the process down to a science. Several of his conversions have even been featured on the pages of our magazine, the latest of which was Brad Benson's awesome CR500-powered 3-wheeler (August 1985 issue).