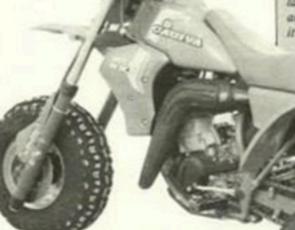

BELOW, the pipe tucks in tightly and out of the rider's way. No quiet muffler here: race track equipment only!

BELOW, 190cc liquid-cooled engine cranks out great power, but suffers from vibration and a short powerband.