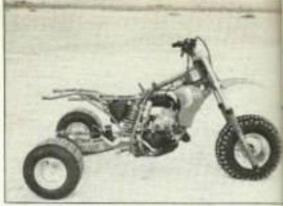

: race track equipment only!



BELOW, 190cc liquid-cooled engine cranks out great power, but suffers from vibration and a short powerband.



Handling is one of the Cagiva's aces in the hole. At first we felt that the 40mm front forks were on the soft side, at least until we rode it. On a flat track the Cagiva easily pitches into a turn with a blip of the throttle and is easily controlled. Its small physical size, 263-lb. "wet" weight (with one-half tank of gas), 56.75-in. wheelbase, and quick steering angle make it a handling

delight. In the rough stuff, 9.75-in. of travel both front and rear do an excellent job of soaking up the

roughness, especially in the whoops. We found that we could power over a set of small whoops at speed with no problem. Bigger whoops were also absorbed with



Undressed to thrill, the Cagiva shows that it's no frills and all business.

### **SPECIFICATIONS**

| Specs for Cagiva