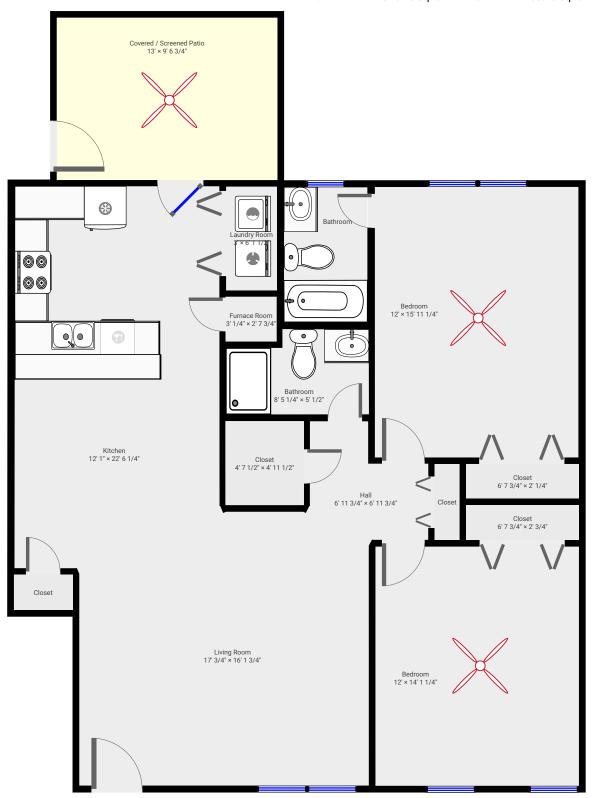

## Morganton Arms Apartments (2 br / 2 ba Modern w/screen)

2209 #3, #9, #10

TOTAL AREA: 1326.15 sq ft · LIVING AREA: 1188.73 sq ft · FLOORS: 1 · ROOMS: 4

TOTAL AREA. 1320.13 SQ IL LIVING AREA. 1188.73 SQ IL PLOORS. 1 ROOMS. 4

## **▼** Ground Floor

TOTAL AREA: 1326.15 sq ft · LIVING AREA: 1188.73 sq ft · ROOMS: 4

Heated space is the living area on the top of each page. Total square footage includes garages, porches, decks, and patios. THIS FLOORPLAN IS PROVIDED WITHOUT WARRANTY OF ANY KIND. BROKEN CRAYON PHOTOGRAPHY DISCLAIMS ANY WARRANTY INCLUDING, WITHOUT LIMITATION, SATISFACTORY QUALITY OR ACCURACY OF DIMENSIONS.