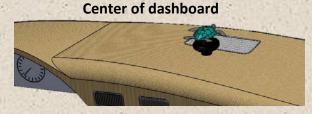

## Find the ideal mounting location

With the vehicle parked on a relatively flat surface, set the Dashdodger® in a spot that doesn't obstruct the operator's view and test that the swivel/rotating mounting foot (mount with the adhesive pad which rotates and swivels for alignment and fitment to contoured surfaces) will allow for the Dashdodger® to be mounted level.

While holding the base, move the Dashdodger® toy around to ensure that it is not obstructed by anything around it as it moves, such as the windshield or elevated infotainment screen.

Mount swivels and rotates