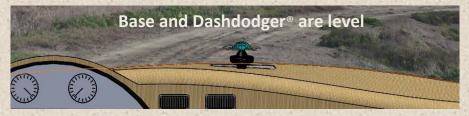

Holding the Dashdodger® base, rotate it until the toy is facing directly forward and then swivel it until the base is level left to right and front to back and toy rests horizontally.

Note: If below freezing, run vehicle's heater until the mounting surface is warm to the touch to ensure proper adhesion.