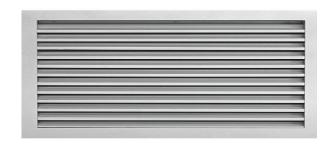

## **Door Grille (DG)**

Cooltech Industries Door Grilles s are manufactured from robust aluminium extrusion and have been specifically designed for maximum air relief whilst minimising the possibility of sight from adjoining rooms. Cooltech Industries Door Grille is supplied with two quick fix snap together components. The first is the grille component which consists of v shaped blades spaced at 21 mm centres which will slip into one side of the door with the second component being the separate frame with steel spring clip fixings which is inserted into the other side of the door to complete installation. The inverted blades not only work to block vision they also provide strength. This rigidity and robustness will enable the door grille to withstand everyday knocks and bumps without issue. Standard finish is natural anodised however powdercoat colours from the standard powdercoat range as well as warranty powdercoat ranges are available upon request.