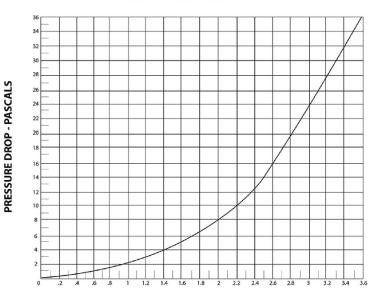

PRESSURE LOSS GRAPH - TYPE DG

**AVERAGE FACE VELOCITY - METRES PER SECOND** 

The above data applies to door grilles which are 600mm wide