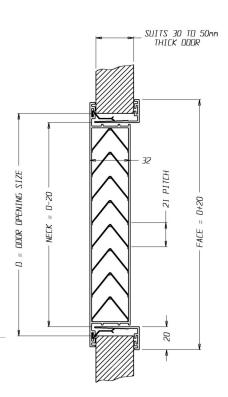

## **Door Grille (DG)**

Cooltech Industries Door Grilles s are manufactured from robust aluminium extrusion and have been specifically designed for maximum air relief whilst minimising the possibility of sight from adjoining rooms. Cooltech Industries Door Grille is supplied with two quick fix snap together components. The first is the grille component which consists of v shaped blades spaced at 21 mm centres which will slip into one side of the door with the second component being the separate frame with steel spring clip fixings which is inserted into the other side of the door to complete installation. The inverted blades not only work to block vision they also provide strength. This rigidity and robustness will enable the door grille to withstand everyday knocks and bumps without issue. Standard finish is natural anodised however powdercoat colours from the standard powdercoat range as well as warranty powdercoat ranges are available upon request.