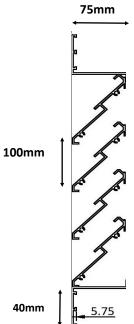

## Weather Louvre (OAL100)

Cooltech Industries weather louvres are manufactured from robust aluminium extrusion and have been specifically designed to minimise the ingress of rainwater under normal climatic conditions. The OAL100 type has a slimline profile with a standard flange size of 40mm however a larger 50mm flange is also available upon request. The double stop blade is extremely effective for maximising protection whilst maintaining as much free area as possible. Standard finish natural anodised however powdercoat colours from the standard powdercoat range as well as warranty powdercoat ranges are available upon request.