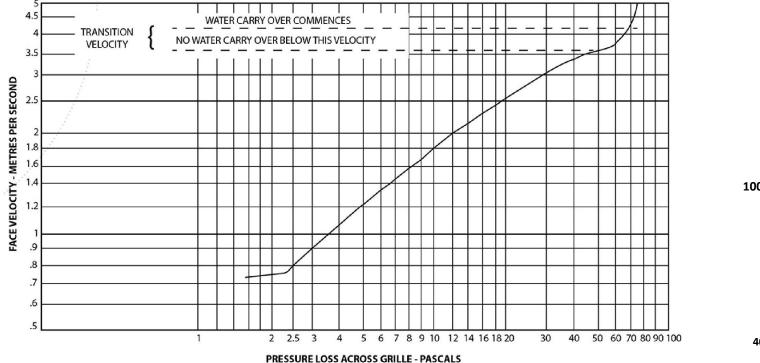

## Weather Louvre (OAL100)

Cooltech Industries weather louvres are manufactured from robust aluminium extrusion and have been specifically designed to minimise the ingress of rainwater under normal climatic conditions. The OAL100 type has a slimline profile with a standard flange size of 40mm however a larger 50mm flange is also available upon request. The double stop blade is extremely effective for maximising protection whilst maintaining as much free area as possible. Standard finish natural anodised however powdercoat colours from the standard powdercoat range as well as warranty powdercoat ranges are available upon request.