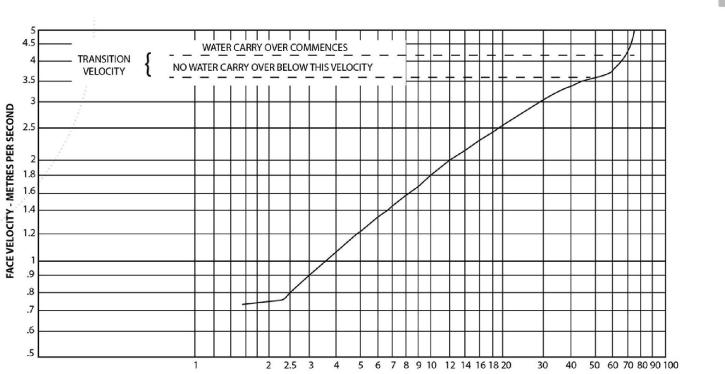

uvres are manufactured from robust aluminium extrusion and have been specifically designed to minimise the ingress of rainwater under normal climatic conditions. The OAL50 type has a slimline profile with a standard flange size of 30mm however a larger 50mm flange is also available upon request. The double stop blade is extremely effective for maximising protection whilst maintaining as much free area as possible. Standard finish natural anodised however powdercoat colours from the standard powdercoat range as well as warranty powdercoat ranges are available upon request.

The OAL50 comes finished as standard with 12mmx12mm galvanised birdwire mesh for vermin control however it can also be supplied with a stainless steel variant, insect mesh, bushfire compliant & ember mesh upon request.



PRESSURE LOSS ACROSS GRILLE - PASCALS