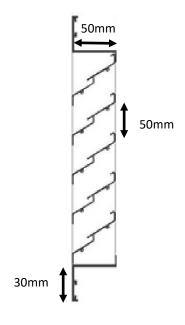

## Weather Louvre (OAL50)

Cooltech Industries weather louvres are manufactured from robust aluminium extrusion and have been specifically designed to minimise the ingress of rainwater under normal climatic conditions. The OAL50 type has a slimline profile with a standard flange size of 30mm however a larger 50mm flange is also available upon request. The double stop blade is extremely effective for maximising protection whilst maintaining as much free area as possible. Standard finish natural anodised however powdercoat colours from the standard powdercoat range as well as warranty powdercoat ranges are available upon request.