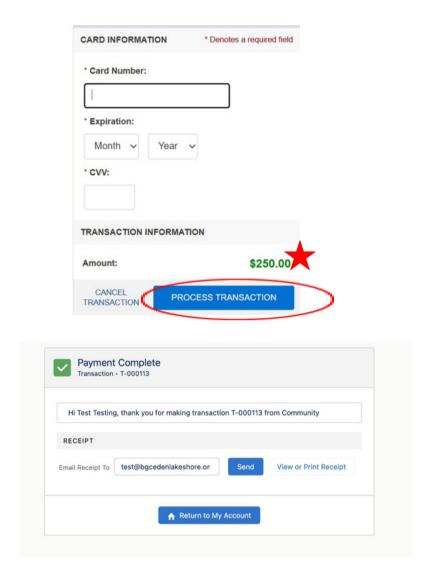

If Paying by Credit Card, fill out the form with your information and click next

Enter in your card information and click Process Transaction, you will then be prompted to view or email your receipt to yourself.