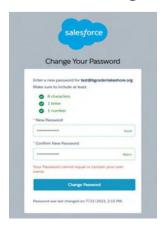

are registering a past member (2022-2023 School Year or 2023 Summer Member) please sign up with the email you think we have on file. If you are unsure of the email address we have, please contact Julia at Julia@bgcedenlakeshore.org



(will take a minute for the page to load)

3. Enter in your guardian information and click submit



4. Oncesuccessfulyouwillgetthegreenbartocheckyouremail.



5. Please go to your email and locate email from "My Club Hub Parent Portal" and click the link

You will be able to finish registration from your phone or your computer/ laptop. Please keep in mind wherever you click on this link is where you will complete your member registration. We suggest NOT using your phone for simplicity only.



6. Enter in a password of your choice and click Change Password



# You will now be brought to My Club Hub Home Page where you can register your member(s)

7. Click Browse Memberships



8. Click on the main site your member will attend and click save club



9. For this example we clicked Eden for our location. Click Eden School Year Membership



#### 10. Click Select



For half year pricing, this will say \$250, the discount will be applied at checkout.

### 11. Registration

- a. If you are registering a past member (2022-2023 School Year or Summer 2023), please click on their name and skip to step 14
- b. If you are registering a new member, click Add Household member and proceed below



12. Enter in first and fast name of member with birthday and Click Save



13. If you have another member to add repeat process by clicking Add Household Member