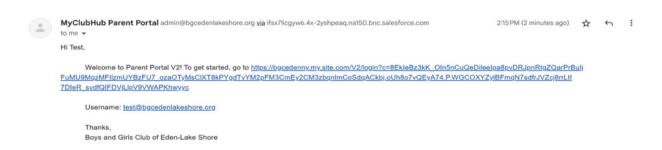

# You will now be brought to My Club Hub Home Page where you can register your member(s)

7. Click Browse Memberships

8. Click on the main site your member will attend and click save club

9. For this example we clicked Eden for our location. Click Eden School Year Membership