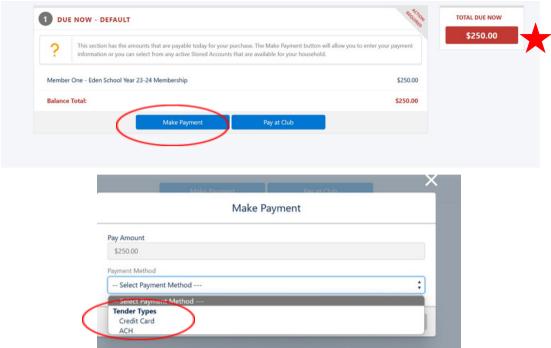

19. Payment Options - We accept ACH, Credit Card, Cash, Check and VENMO please see below on how to pay with your method of choice

a. If you are paying by ACH or Credit Card Click Make a payment then select your tender type