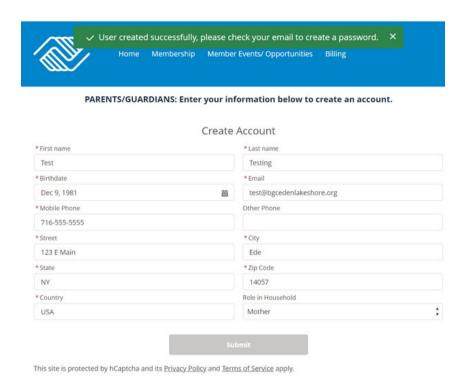

(will take a minute for the page to load)

3. Enter in your guardian information and click submit

4. Oncesuccessfulyouwillgetthegreenbartocheckyouremail.

5. Please go to your email and locate email from "My Club Hub Parent Portal" and click the link