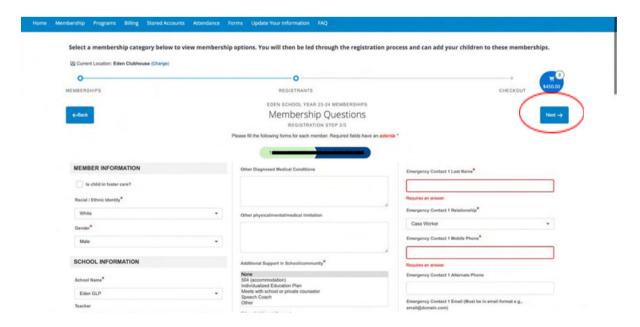

16. Complete the Member information questions, once completed click Next. If you forget a required entry you will not be able to move forward until completed. Additional guardians would typically be a parent or other adult in the home.