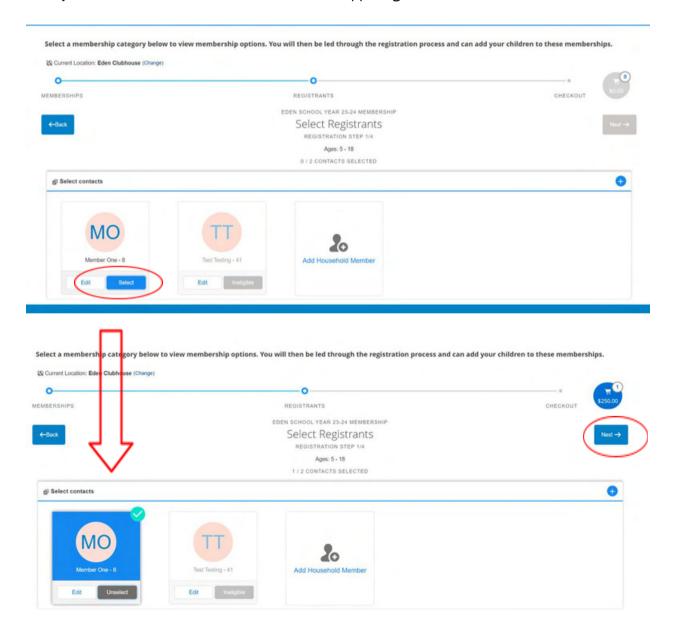

12. Enter in first and fast name of member with birthday and Click Save

13. If you have another member to add repeat process by clicking Add Household Member, otherwise click select on your members tile and then click next in the upper right corner

14. OPTIONAL - If you would like to add snack shack funds please do so here by clicking add if not please click next in the upper right corner.

15. Click on your members name (here the name is "Member One")