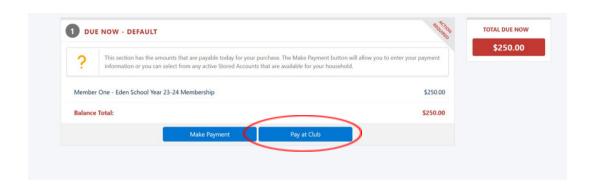

19. Payment Options - We accept ACH, Credit Card, Cash, Check and VENMO please see below on how to pay with your method of choice

a. If you are paying by ACH or Credit Card Click Make a payment then select your tender type