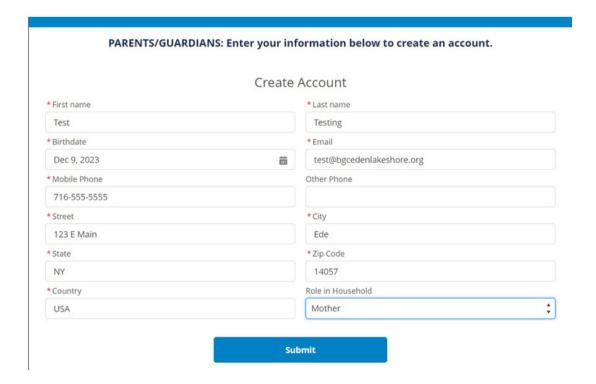

(will take a minute for the page to load)

3. Enter in your guardian information and click submit

4. Oncesuccessfulyouwillgetthegreenbartocheckyouremail.

5. Please go to your email and locate email from "My Club Hub Parent Portal" and click the link