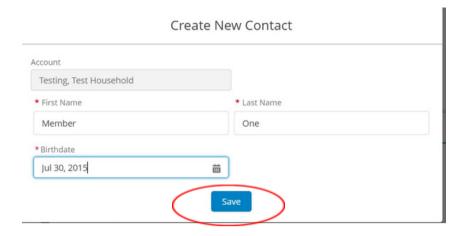

12. Enter in first and fast name of member with birthday and Click Save

13. If you have another member to add repeat process by clicking Add Household Member, otherwise click select on your members tile and then click next in the upper right corner