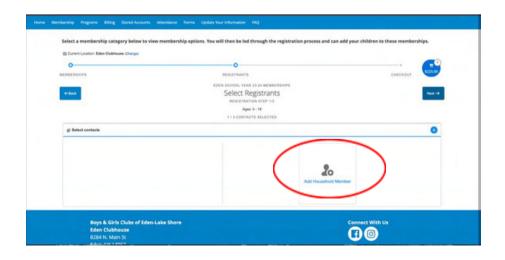

### 11. Registration

- a. If you are registering a past member (2022-2023 School Year or Summer 2023), please click on their name and skip to step 14
- b. If you are registering a new member, click Add Household member and proceed below

12. Enter in first and fast name of member with birthday and Click Save

13. If you have another member to add repeat process by clicking Add Household Member, otherwise click select on your members tile and then click next in the upper right corner