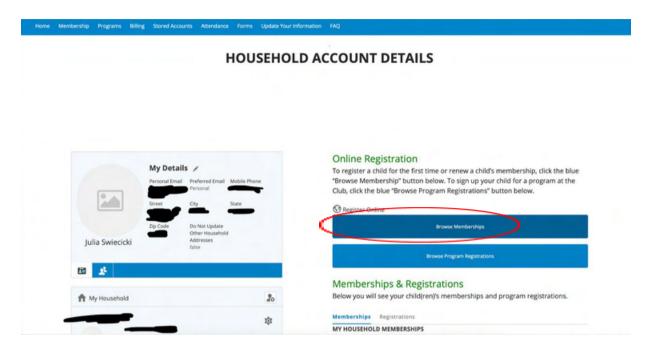

# You will now be brought to My Club Hub Home Page where you can register your member(s)

7. Click Browse Memberships

8. Click on the main site your member will attend and click save club

9. For this example we clicked Eden for our location. Click Eden School Year Membership