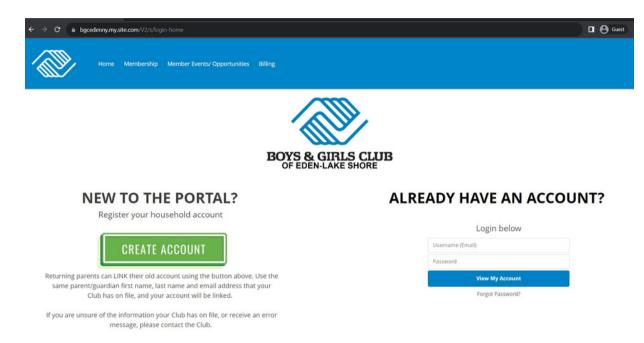

## TO SET UP YOUR PARENT PORTAL AND REGISTER YOUR MEMBER

1. Goto https://bgcedennv.mv.site.com/V2/s/login-homepreferablyinGoogleChrome 2.

#### ClickonCreateAccount

a. If you are registering a past member (2022-2023 School Year or 2023 Summer Member) please sign up with the email you think we have on file. If you are unsure of the email address we have, please contact Julia at Julia@bgcedenlakeshore.org