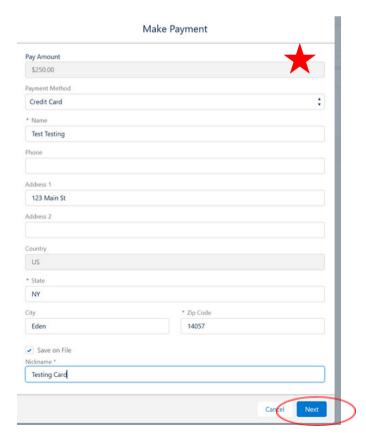

If Paying by Credit Card, fill out the form with your information and click next

Enter in your card information and click Process Transaction, you will then be prompted to view or email your receipt to yourself.