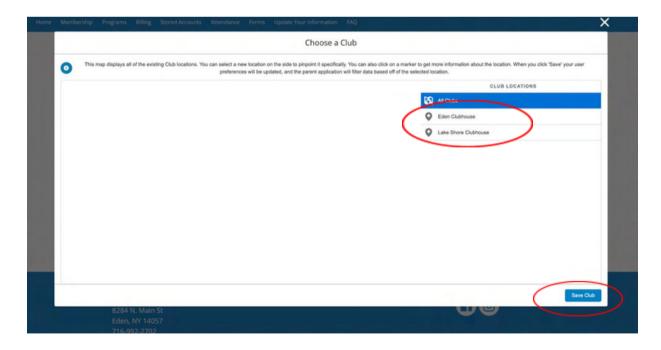

# You will now be brought to My Club Hub Home Page where you can register your member(s)

7. Click Browse Memberships

8. Click on the main site your member will attend and click save club

9. For this example we clicked Eden for our location. Click Eden School Year Membership

#### 10. Click Select

For half year pricing, this will say \$250, the discount will be applied at checkout.