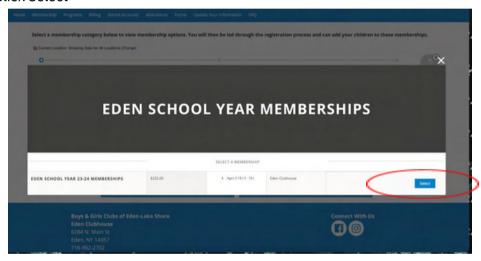

# You will now be brought to My Club Hub Home Page where you can register your member(s)

7. Click Browse Memberships

8. Click on the main site your member will attend and click save club

9. For this example we clicked Eden for our location. Click Eden School Year Membership

#### 10. Click Select

For half year pricing, this will say \$250, the discount will be applied at checkout.