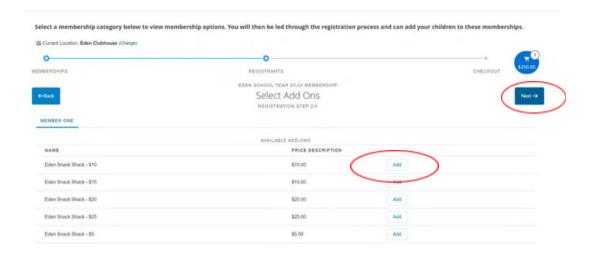

14. OPTIONAL - If you would like to add snack shack funds please do so here by clicking add if not please click next in the upper right corner.

15. Click on your members name (here the name is "Member One")