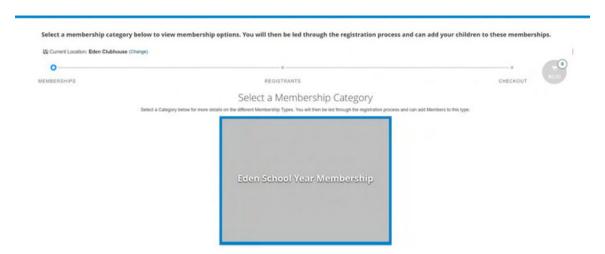

# You will now be brought to My Club Hub Home Page where you can register your member(s)

7. Click Browse Memberships

8. Click on the main site your member will attend and click save club

9. For this example we clicked Eden for our location. Click Eden School Year Membership

#### 10. Click Select

For half year pricing, this will say \$250, the discount will be applied at checkout.