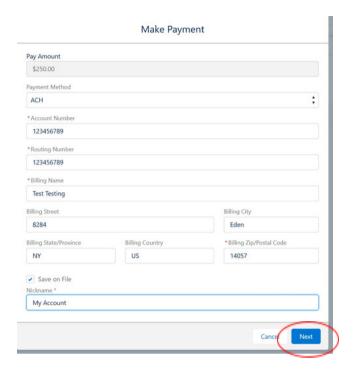

## If Paying by ACH, fill out the form with your information and click next

Your payment will process and you will then be prompted to view or email your receipt to yourself.

- b. If you are paying by Check, Cash, Venmo or requesting scholarship funds click pay at the Club, Click View or Print Receipt for a copy of the invoice. The invoice will have your amount due listed.
- c. If you are requesting a full or partial scholarship email <u>admin@bgcedenlakeshore.org</u>, and the proper paperwork will be emailed to you.