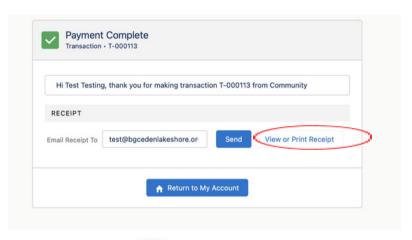

## If Paying by ACH, fill out the form with your information and click next

Your payment will process and you will then be prompted to view or email your receipt to yourself.

- b. If you are paying by Check, Cash, Venmo or requesting scholarship funds click pay at the Club, Click View or Print Receipt for a copy of the invoice. The invoice will have your amount due listed.
- c. If you are requesting a full or partial scholarship email <u>admin@bgcedenlakeshore.org</u>, and the proper paperwork will be emailed to you.