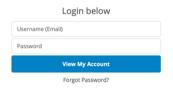

## 1. Go to https://bgcedenny.my.site.com/V2/s/login-home

Home <u>Membership</u> Programs Billing

Returning parents can LINK their old account using the button above. Use the same parent/guardian first name, last name and email address that your Club has on file, and your account will be linked.