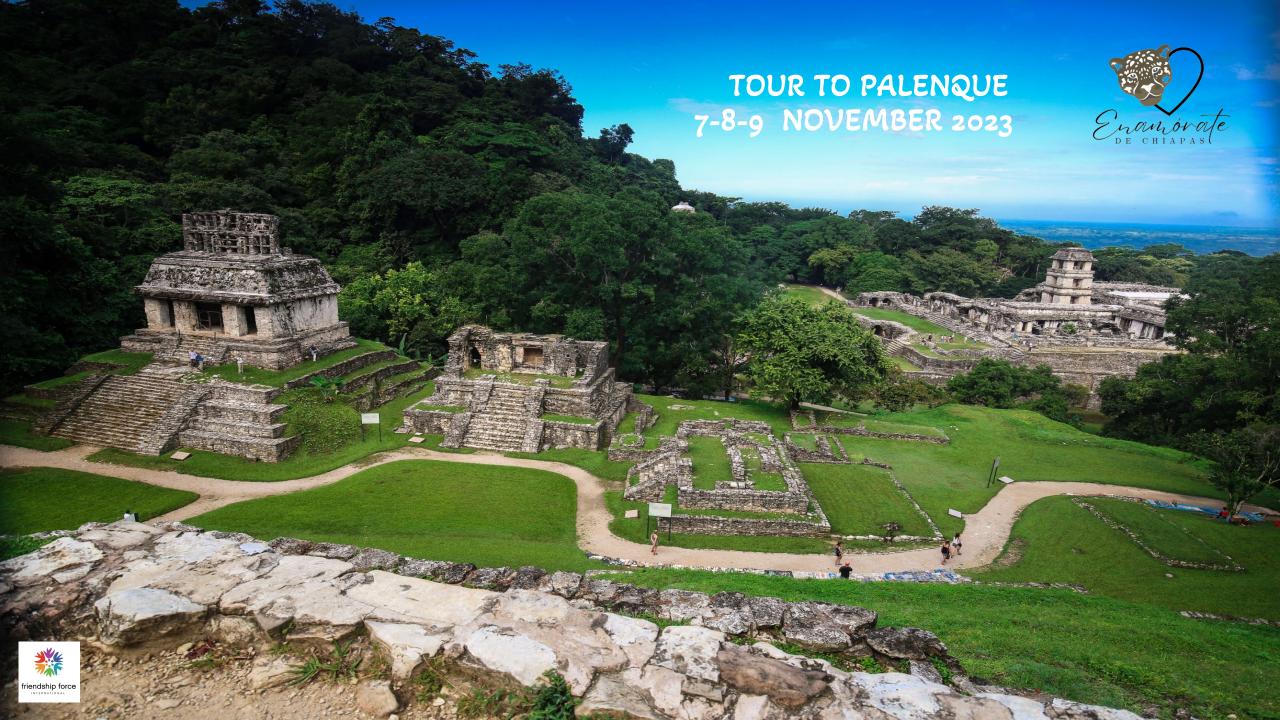

## ITINERARY

• DAY ONE: THUESDAY 7TH

• 6:00 AM TUXTLA GUTIERREZ TO PALENQUE (VIA VILLAHERMOSA, TAB). PLEASE BE ON TIME AT "PARQUE DE LA FUERZA AEREA".

• 12:00 PM SITE MUSEUM IN PALENQUE

• 1:00 PM PALENQUE ARQUEOLOGICAL ZONE

SNACKS AND BEVERAGES DURING THE TRIP

SPECIALIZED GUIDES (ENGLISH)

ENTRANCE TO THE SITE MUSEUM OF PALENQUE

ENTRANCE TO THE MAYAN RUINS OF PALENQUE

ENTRANCE TO MISOL-HA WATERFALL

ENTRANCE TO ROBERTO BARRIOS WATERFALLS