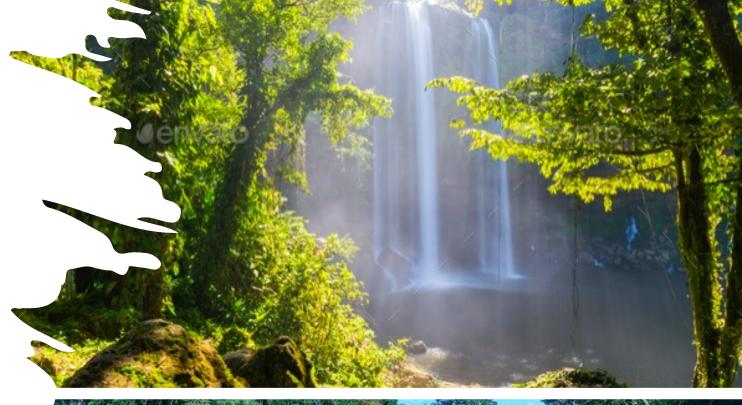

## ITINERARY

- DAY TWO: WEDNESDAY 8TH
- 8:30 AM BREAKFAST AT THE RESTAURANT HOTEL (INCLUDED).
- 9:30 AM MISOL-HA WATERFALL
- 1:00 PM ROBERTO BARRIOS WATERFALLS
- 2:30 PM LUNCH SUGGESTED IN ROBERTO BARRIOS RESTAURANT
- 4:00 PM TRIP BACK TO THE HOTEL
- 5:00 PM FREE AFTERNOON
- RELAX FOR POOL AND MARGARITAS OR A NICE SPA EXPERIENCE
- (RESERVED IN ADVANCE AND ASK FOR THE PACKAGES AND PRICES).
- DINNER SUGGESTED AT THE RESTAURANT HOTEL

SNACKS AND BEVERAGES DURING THE TRIP

SPECIALIZED GUIDES (ENGLISH)

ENTRANCE TO THE SITE MUSEUM OF PALENQUE

ENTRANCE TO THE MAYAN RUINS OF PALENQUE

ENTRANCE TO MISOL-HA WATERFALL

ENTRANCE TO ROBERTO BARRIOS WATERFALLS