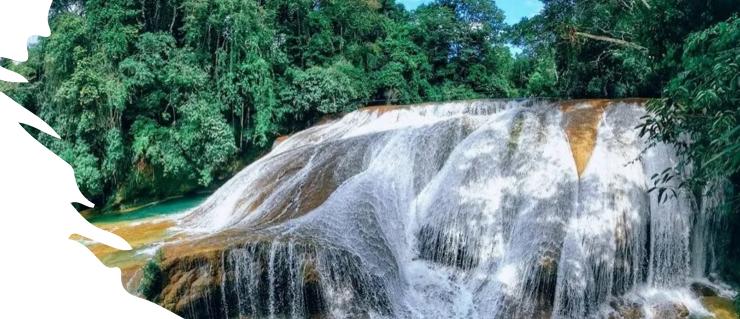

## ITINERARY

- DAY TWO: WEDNESDAY 8TH
- 8:30 AM BREAKFAST AT THE RESTAURANT HOTEL (INCLUDED).
- 9:30 AM MISOL-HA WATERFALL
- 1:00 PM ROBERTO BARRIOS WATERFALLS
- 2:30 PM LUNCH SUGGESTED IN ROBERTO BARRIOS RESTAURANT
- 4:00 PM TRIP BACK TO THE HOTEL
- 5:00 PM FREE AFTERNOON
- RELAX FOR POOL AND MARGARITAS OR A NICE SPA EXPERIENCE
- (RESERVED IN ADVANCE AND ASK FOR THE PACKAGES AND PRICES).
- DINNER SUGGESTED AT THE RESTAURANT HOTEL

SNACKS AND BEVERAGES DURING THE TRIP

SPECIALIZED GUIDES (ENGLISH)

ENTRANCE TO THE SITE MUSEUM OF PALENQUE

ENTRANCE TO THE MAYAN RUINS OF PALENQUE

ENTRANCE TO MISOL-HA WATERFALL

ENTRANCE TO ROBERTO BARRIOS WATERFALLS