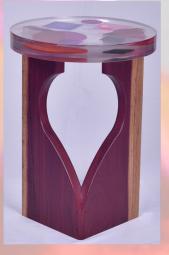

#### AETHERWOOD

The Aetherwood side table combines the rich, natural beauty of exotic purple-heart wood with striking casting resin in violet geometric forms. The resin's deep purple hues and angular shapes create a modern, artistic contrast against the organic grain of the wood.

Supported by sleek, purple-heart wood legs, this table balances elegance with bold design, celebrating the harmony between natural ans synthetic materials. The Aetherwood is a sophisticated, unique piece that adds a sense of refinement and intrigue to any room.

> H 19″ Diameter 14″

L 12" H 19" W 12"