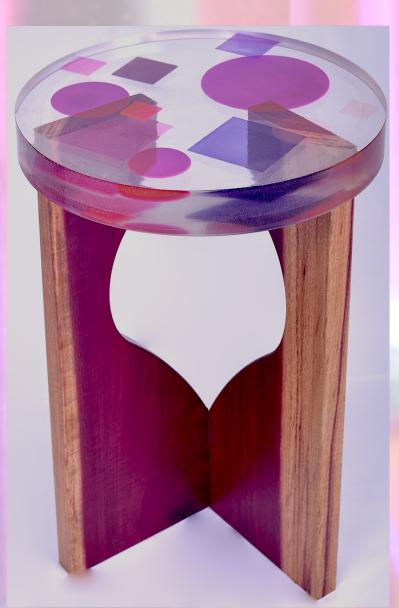

#### AETHERWOOD

The Aetherwood side table combines the rich, natural beauty of exotic purple-heart wood with striking casting resin in violet geometric forms. The resin's deep purple hues and angular shapes create a modern, artistic contrast against the organic grain of the wood.

Supported by sleek, purple-heart wood legs, this table balances elegance with bold design, celebrating the harmony between natural ans synthetic materials. The Aetherwood is a sophisticated, unique piece that adds a sense of refinement and intrigue to any room.

> H 19″ Diameter 14″

L 12" H 19" W 12"