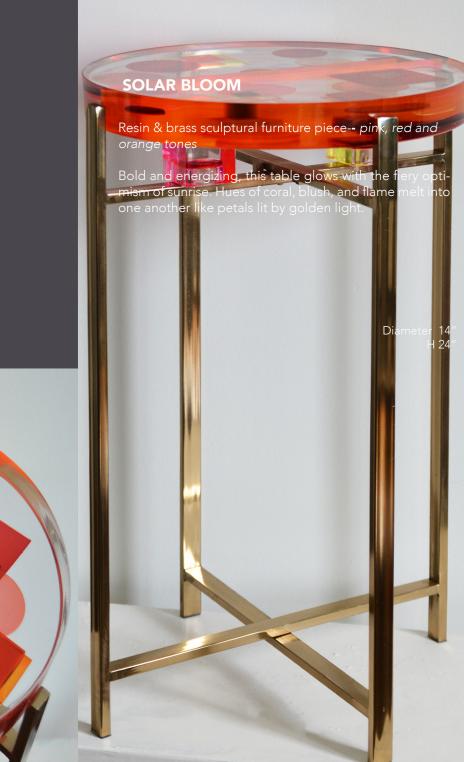

in a light finish, this piece embodies modern minimalism with playful twist. Its versatile design makes it both a functional table and a stylish stool, adding a dynamic pop of color and character to any space.

H 19" Diameter 14"

IC INTERIOR DESIGN





#### **AETHERIAL SIDE TABLES**

Resin & brass sculptural furniture pieces.

#### **OCEAN WHISPER** - green and blue tones

The interplay between saturated color and airy transparency evokes the feeling of captured light. Whether standing alone or paired with the matching lamp, these tables serve as radiant focal points in any space.

#### **PRISM DUSK** - purple, green and blue tones

Mysterious and enchanting, this piece transcend twilight skies and shifting auroras. The blend of violet, jade and indigo creates a moody, magnetic allure.





# AZZURE ECHO

Introducing a striking transparent resin floor lamp that elegantly showcases subtle infusions of royal blue tones. With its durable stainless steel base, this ficture ensures stability and enhaces any space.

L 7" H 54" W 6" Ivana Cortez was born and raised in Belgrade, Serbia in a family of architects and painters. This nurturing environment instilled in her a profound appreciation for art and architecture from a young age. After completing her MBA degree in interior architecture and furniture design at the University of Belgrade, Faculty of Applied Arts and Design, she moved to Canada and join her family in Toronto.

Her portfolio is a testament to her extensive international experience and global perspective. Her work has taken her to exclusive projects in France, Ita