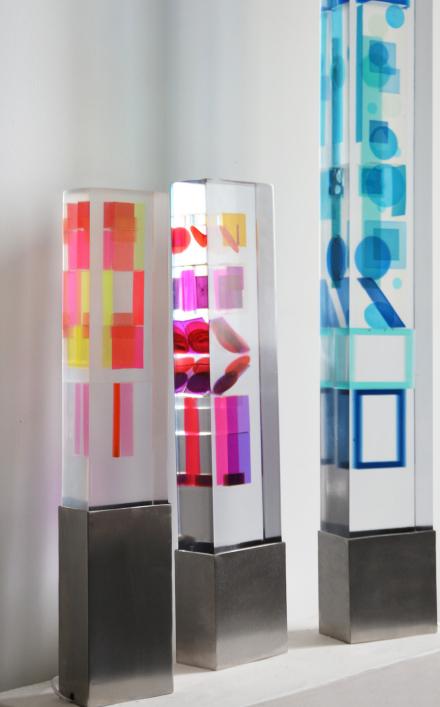

## **AETHERIAL LUMINARIES**

Sculptural blocks of resin that transforms with light and perspective. By day, they stand as geometric art pieces - minimalist in form, yet rich in depth, color and movement. By night, they become alive, casting ambient light that reflects and refracts like memories in motion.

Each lamp is meditation on natural light phenomena, capturing fleeting moments and emotions through carefully composed hues. The interplay of geometry and translucency creates ever-changing visual narratives as you move around them.

Custom made stainless steel base.