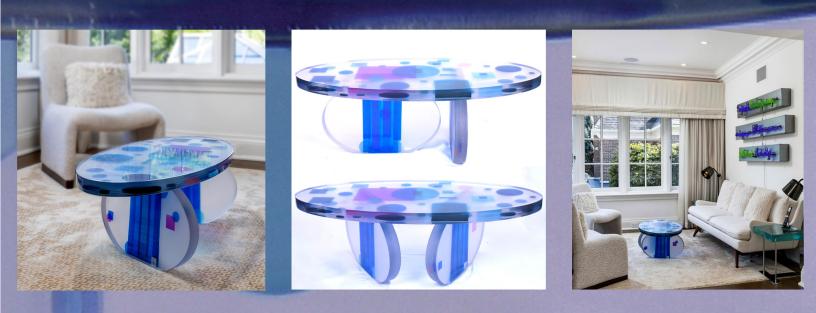

#### **VIVID MIRAGE**

The Vivid Mirage table captures the essence of dynamic color and transparency. It features casting resin paired with vibrant acrylic pieces, creating a striking interplay of colors that appear to shift and merge depending on the angle of light. The resin and acrylic elements blend to form an almost holographic effect, giving the table a surreal and captivating presence. Its bold, modern look is balanced by sleek lines, making it a statement piece that brings energy and visual intrigue to any space.

L 18" H 20" W 18"