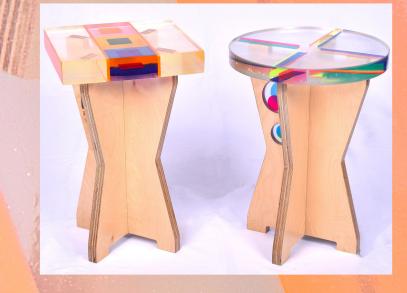

## **CELESTIAL REFLECTION / LUMINOUS HARMONY**

The Celestial Reflection and Luminous Harmony side tables or stools are fusion of vibrant casting resin and light with modern wood base. The resin tops bursts with a spectrum of lively colors that shifts the light creating cosmic prismatic effect.

Supported by sleek wooden base in a light finish, this piece embodies modern minimalism with playful twist. Its versatile design makes it both a functional table and a stylish stool, adding a dynamic pop of color and character to any space.

H 19" Diameter 14"

IC INTERIOR DESIGN