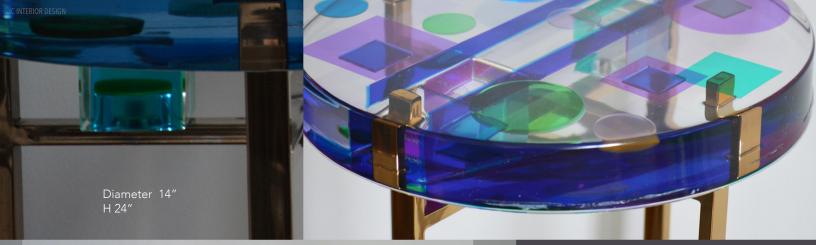

#### **AETHERIAL SIDE TABLES**

Resin & brass sculptural furniture pieces.

#### **PRISM DUSK** - purple, green and blue tones

Mysterious and enchanting, this piece transcend twilight skies and shifting auroras. The blend of violet, jade and indigo creates a moody, magnetic allure.