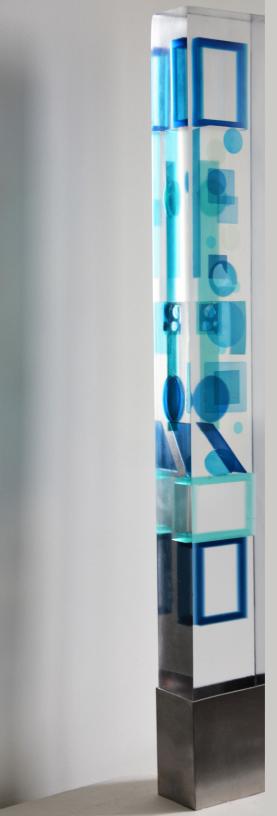

## TIDEGLASS Limited edition light sculpture

Tideglass is a meditation on the sea's serene elegance. With layered shades of azure and translucent marine blues, it channels the quiet rhythm of waves and shimmer of sunlight on open water.

Cool, calm, and ever-changing, this piece brings the horizon into your space.

H 46" W 6 1/4" D 3 1/2"