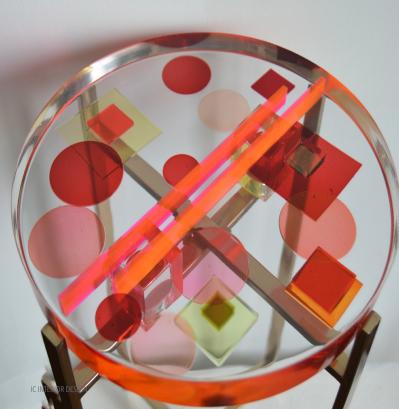

a light finish, this piece embodies modern minimalism with playful twist. Its versatile design makes it both a functional table and a stylish stool, adding a dynamic pop of color and character to any space.

H 19" Diameter 14"

IC INTERIOR DESIGN





#### **AETHERIAL SIDE TABLES**

Resin & brass sculptural furniture pieces.

#### **OCEAN WHISPER** - green and blue tones

The interplay between saturated color and airy transparency evokes the feeling of captured light. Whether standing alone or paired with the matching lamp, these tables serve as radiant focal points in any space.

#### **PRISM DUSK** - purple, green and blue tones

Mysterious and enchanting, this piece transcend twilight skies and shifting auroras. The blend of violet, jade and indigo creates a moody, magnetic allure.





# AZZURE ECHO

Introducing a striking transparent resin floor lamp that elegantly showcases subtle infusions of royal blue tones. With its durable stainless steel base, this ficture ensures stability and enhaces any space.

L 7" H 54" W 6" Ivana Cortez was born and raised in Belgrade, Serbia in a family of architects and painters. This nurturing environment instilled in her a profound appreciation for art and architecture from a young age. After completing her MBA degree in interior architecture and furniture design at the University of Belgrade, Faculty of Applied Arts and Design, she moved to Canada and join her family in Toronto.

Her portfolio is a testament to her extensive international experience and global perspective. Her work has taken her to exclusive projects in France, Italy