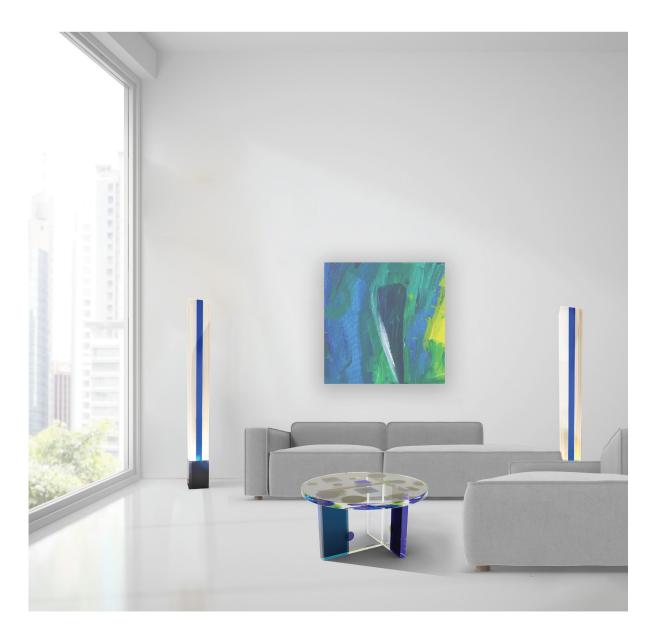

# AZZURE ECHO

Introducing a striking transparent resin floor lamp that elegantly showcases subtle infusions of royal blue tones. With its durable stainless steel base, this ficture ensures stability and enhaces any space.

L 7" H 54" W 6" Ivana Cortez was born and raised in Belgrade, Serbia in a family of architects and painters. This nurturing environment instilled in her a profound appreciation for art and architecture from a young age. After completing her MBA degree in interior architecture and furniture design at the University of Belgrade, Faculty of Applied Arts and Design, she moved to Canada and join her family in Toronto.