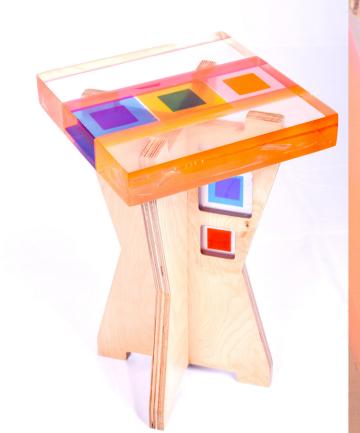

#### ETHEREAL ECHOS

Experience the uniqueness of this oval coffee table, expertly crafted for elegance and versatility. Its interchangeable cast resin blocks can be arranged in various configurations, allowing you to tailor the design to suit your decor.

L 45" H 15" W 24"