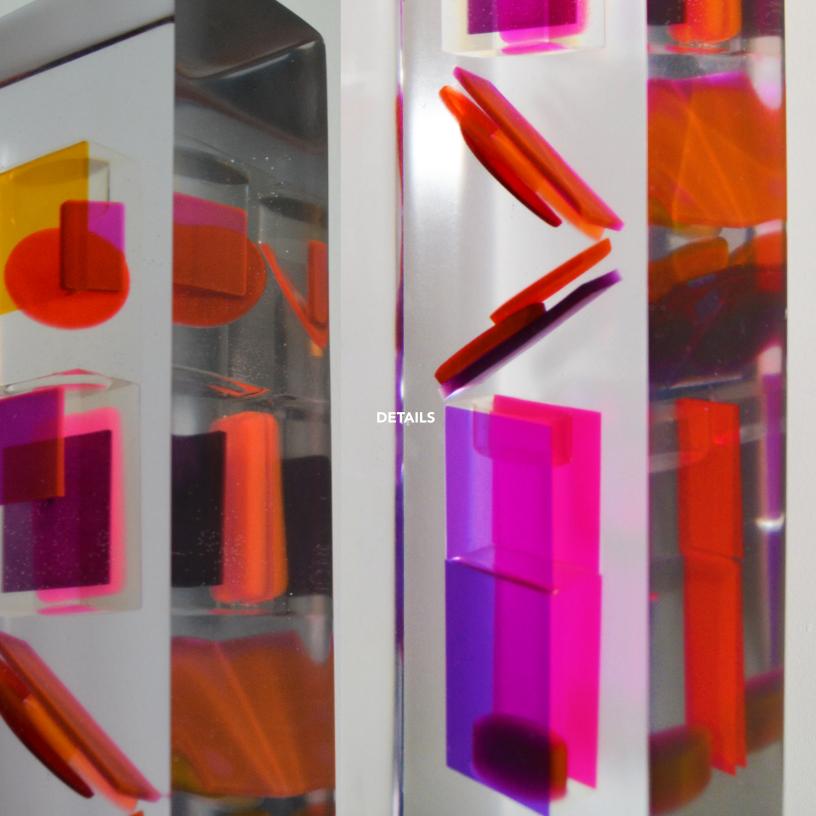

# <image>

#### ETHEREAL ECHOS

Experience the uniqueness of this oval coffee table, expertly crafted for elegance and versatility. Its interchangeable cast resin blocks can be arranged in various configurations, allowing you to tailor the design to suit your decor.