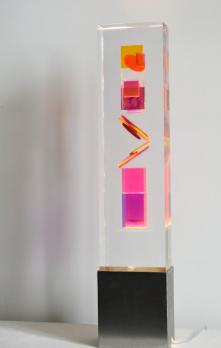

# DUSKVEIL

Limited edition resin light sculpture

This piece evokes the quiet magic of twilight. Layers of golden yellow, soft orange, and dusk-kissed violet blend like the sky's final bow before night.

Gentile yet powerful, *Duskveil* light glows like the memory of a perfect evening, forever suspended in color and form.

H 28" W 6" D 3"