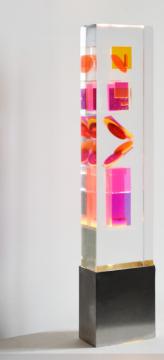

# DUSKVEIL

Limited edition resin light sculpture

This piece evokes the quiet magic of twilight. Layers of golden yellow, soft orange, and dusk-kissed violet blend like the sky's final bow before night.

Gentile yet powerful, *Duskveil* light glows like the memory of a perfect evening, forever suspended in color and form.

H 28" W 6" D 3"