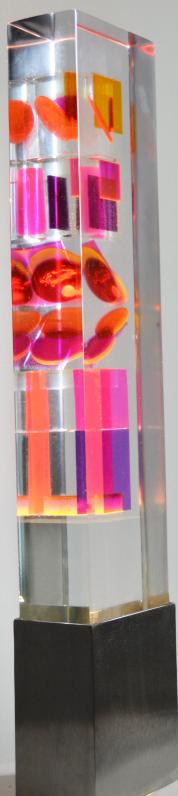

#### **SOLORA**

Limited edition resin light sculpture with custom made stainless steel base.

Solora captures the heat and joy of a radiant summer day. In tones of deep coral, fiery orange, and glowing yellow. Like sunlight filtering through your fingers, it brightens its surroundings with vibrant energy.

> H 21" W 5" D 3"