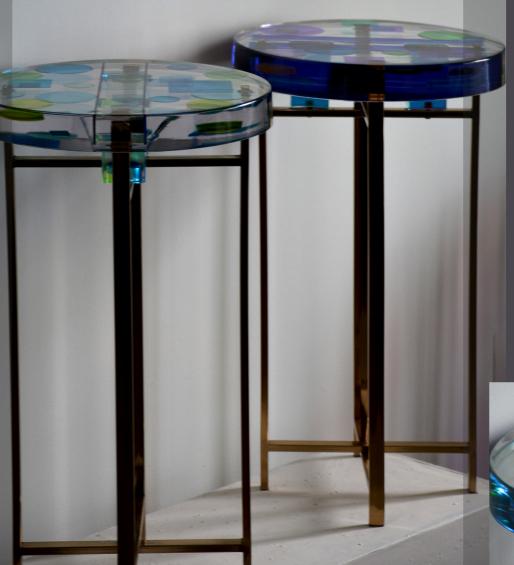

# **MYSTIC WAVE**

Diameter 20" H 13"

Diameter 14″ H11″

Diameter 19" H12"

#### **MYSTIC WAVE**

The Mystic Wave coffee table set evokes the vibrant allure of the coastal waters with casting resin in blue, green and turquoise tones. Each table is crafted to mimic the dynamic motion of waves, with flowing gradients that capture the interplay of light across its surface. The resin layers create a sense of depth, as if peering into a tranquil ocean. This versatile set brings a fresh, aquatic elegance to any space, serving as both a practical surface and striking visual piece that recalls the calm and mystery of the sea.