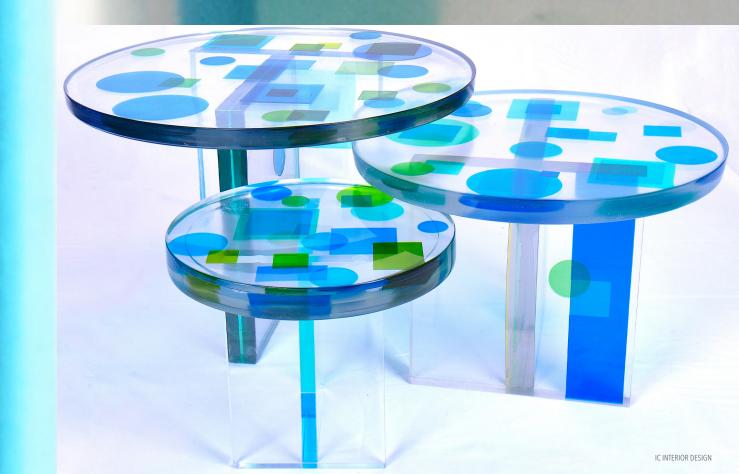

# **MYSTIC WAVE**

Diameter 20" H 13"

Diameter 14″ H11″

Diameter 19" H12"

#### **MYSTIC WAVE**

The Mystic Wave coffee table set evokes the vibrant allure of the coastal waters with casting resin in blue, green and turquoise tones. Each table is crafted to mimic the dynamic motion of waves, with flowing gradients that capture the interplay of light across its surface. The resin layers create a sense of depth, as if peering into a tranquil ocean. This versatile set brings a fresh, aquatic elegance to any space, serving as both a practical surface and striking visual piece that recalls the calm and mystery of the sea.