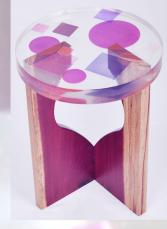

#### AETHERWOOD

The Aetherwood side table combines the rich, natural beauty of exotic purple-heart wood with striking casting resin in violet geometric forms. The resin's deep purple hues and angular shapes create a modern, artistic contrast against the organic grain of the wood.

Supported by sleek, purple-heart wood legs, this table balances elegance with bold design, celebrating the harmony between natural ans synthetic materials. The Aetherwood is a sophisticated, unique piece that adds a sense of refinement and intrigue to any room.

> H 19″ Diameter 14″

L 12" H 19" W 12"