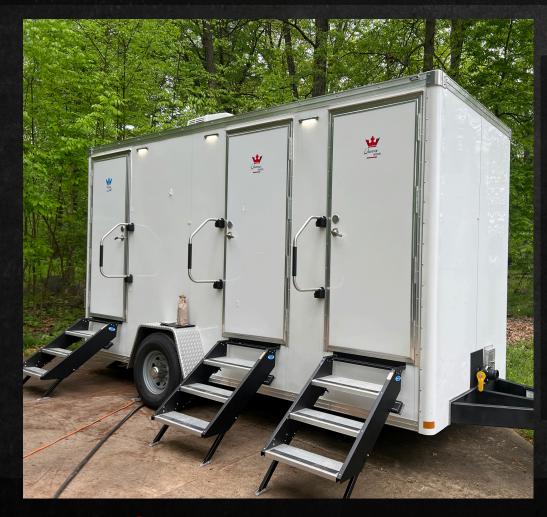

## Basic Rental-Per Weekend/Event

I. Basic Rental: Includes rental of trailer, setup & teardown, all bathroom supplies, & one disposal. (Must have water/electric hookup on site, see extras for water/generator rates)