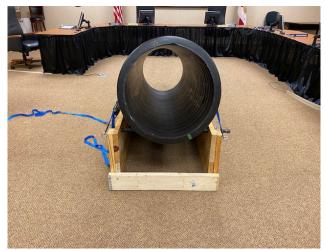

## **Pictures of Event Props**

Entrance

Exit

Entrance

Exit

Plastic Tube Entrance 18" off floor

Plastic Tube Exit 3" off floor