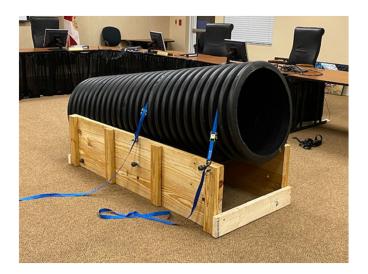

# 2024 Victim Rescue Drill (Training Props and Diagram)

Actual event props will be built on site at the event. These are rough training props to demonstrate what props will look like.

Victim Rescue Drill Diagram

## **Pictures of Event Props**

Entrance

Exit

Entrance

Exit

Plastic Tube Entrance 18" off floor

Plastic Tube Exit 3" off floor