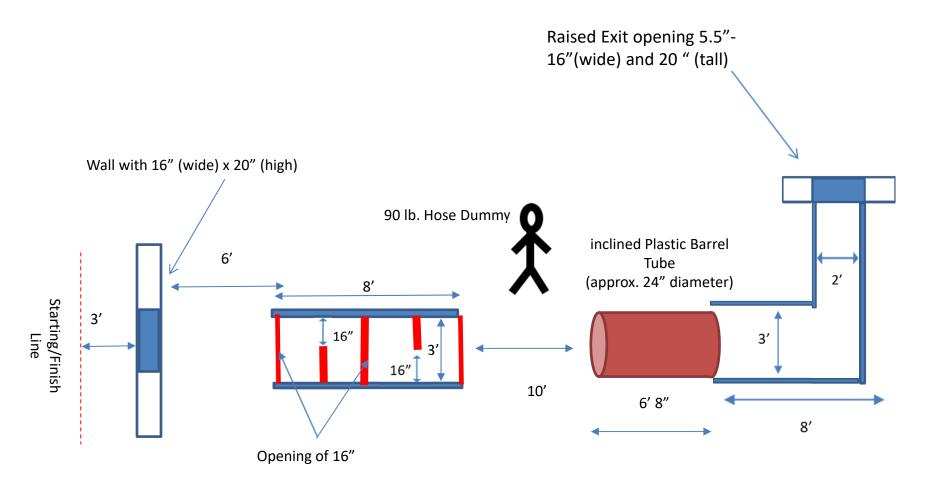

# 2024 Victim Rescue Drill (Training Props and Diagram)

Actual event props will be built on site at the event. These are rough training props to demonstrate what props will look like.

Victim Rescue Drill Diagram

#### **Objective:**

This drill was developed to teach Cadets to work as a team. This event requires four (4) team members who will demonstrate their ability to safely negotiate an obstacle course to rescue a smoke victim. The first obstacle is a simulated wall with a low-profile opening. The second obstacle is a simulated confined space. The third prop is inclined plastic tube. The fourth obstacle is a diminishing work area with a raised exit that all members of the team and the victim must exit through. The victim is a manikin made of hose, weighs approx. 90 lbs.