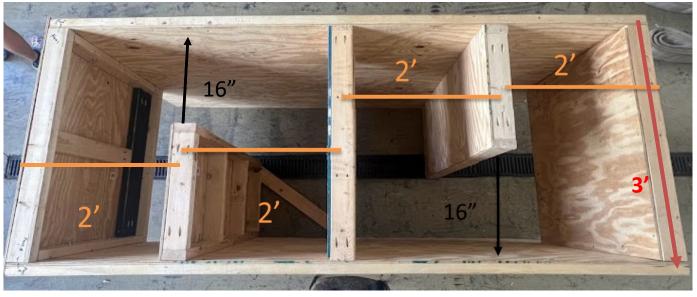

# 2024 Victim Rescue Drill (Training Props and Diagram)

Actual event props will be built on site at the event. These are rough training props to demonstrate what props will look like.

Victim Rescue Drill Diagram

#### **Objective:**

This drill was developed to teach Cadets to work as a team. This event requires four (4) team members who will demonstrate their ability to safely negotiate an obstacle course to rescue a smoke victim. The first obstacle is a simulated wall with a low-profile opening. The second obstacle is a simulated confined space. The third prop is inclined plastic tube. The fourth obstacle is a diminishing work area with a raised exit that all members of the team and the victim must exit through. The victim is a manikin made of hose, weighs approx. 90 lbs.