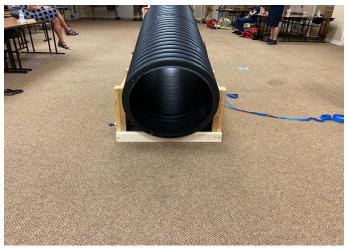

## **Pictures of Event Props**

Entrance

Exit

Entrance

Exit

Plastic Tube Entrance 18" off floor

Plastic Tube Exit 3" off floor