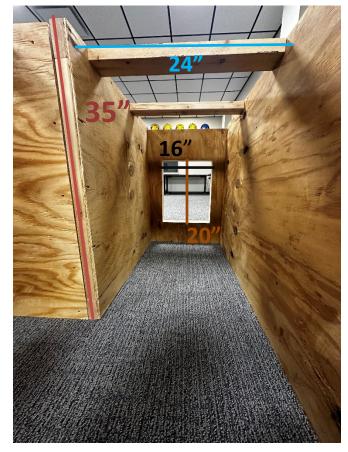

# 2024 Victim Rescue Drill (Training Props and Diagram)

Actual event props will be built on site at the event. These are rough training props to demonstrate what props will look like.

Victim Rescue Drill Diagram

## **Pictures of Event Props**

Entrance

Exit

Entrance

Exit

Plastic Tube Entrance 18" off floor

Plastic Tube Exit 3" off floor