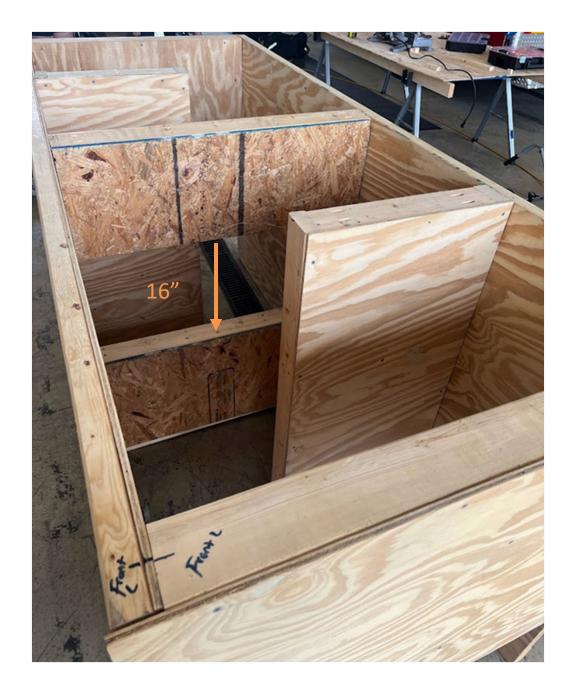

# 2024 Victim Rescue Drill (Training Props and Diagram)

Actual event props will be built on site at the event. These are rough training props to demonstrate what props will look like.

Victim Rescue Drill Diagram

## **Pictures of Event Props**

Entrance

Exit

Entrance

Exit

Plastic Tube Entrance 18" off floor

Plastic Tube Exit 3" off floor