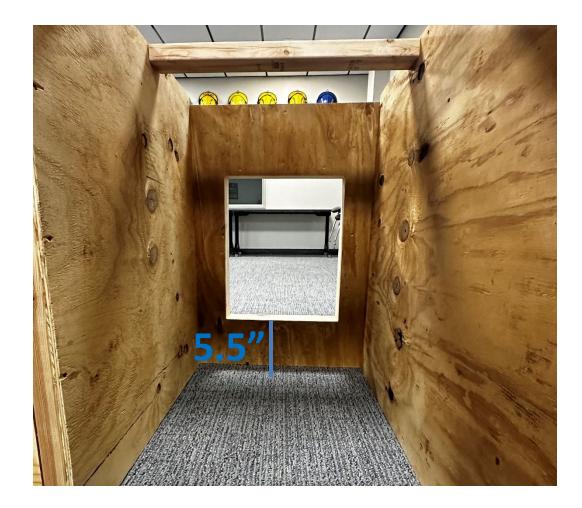

# 2024 Victim Rescue Drill (Training Props and Diagram)

Actual event props will be built on site at the event. These are rough training props to demonstrate what props will look like.

Victim Rescue Drill Diagram

## **Pictures of Event Props**

Entrance

Exit

Entrance

Exit

Plastic Tube Entrance 18" off floor

Plastic Tube Exit 3" off floor