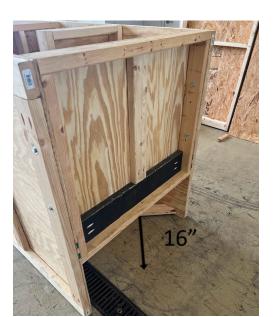

# 2024 Victim Rescue Drill (Training Props and Diagram)

Actual event props will be built on site at the event. These are rough training props to demonstrate what props will look like.

Victim Rescue Drill Diagram

## **Pictures of Event Props**

Entrance

Exit

Entrance

Exit

Plastic Tube Entrance 18" off floor

Plastic Tube Exit 3" off floor