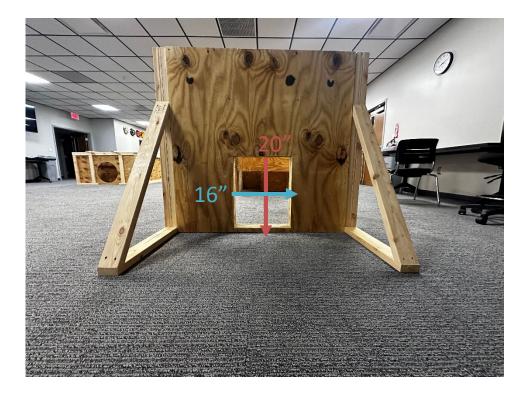

## **Pictures of Event Props**

Entrance

Exit

Entrance

Exit

Plastic Tube Entrance 18" off floor

Plastic Tube Exit 3" off floor

#### **Objective:**

This drill was developed to teach Cadets to work as a team. This event requires four (4) team members who will demonstrate their ability to safely negotiate an obstacle course to rescue a smoke victim. The first obstacle is a simulated wall with a low-profile opening. The second obstacle is a simulated confined space. The third prop is inclined plastic tube. The fourth obstacle is a diminishing work area with a raised exit that all members of the team and the victim must exit through. The victim is a manikin made of hose, weighs approx. 90 lbs.