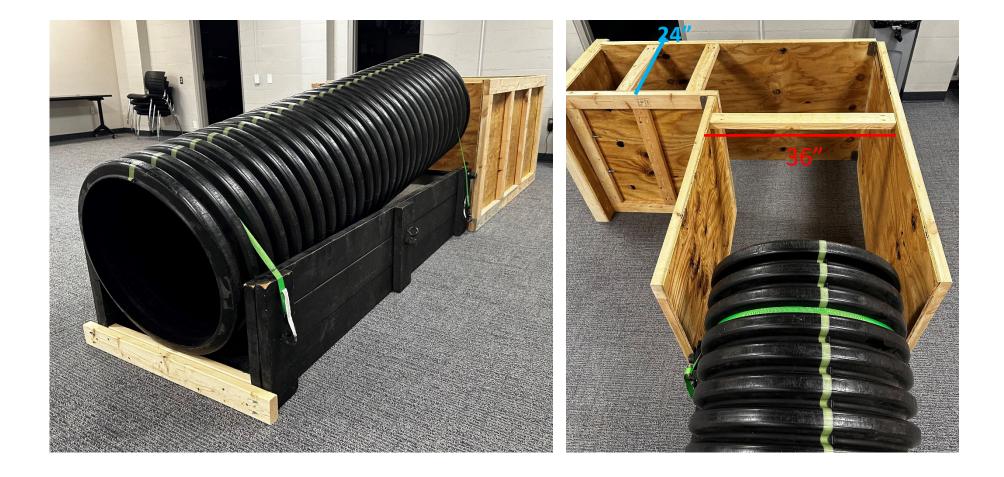

# 2024 Victim Rescue Drill (Training Props and Diagram)

Actual event props will be built on site at the event. These are rough training props to demonstrate what props will look like.

Victim Rescue Drill Diagram

## **Pictures of Event Props**

Entrance

Exit

Entrance

Exit

Plastic Tube Entrance 18" off floor

Plastic Tube Exit 3" off floor