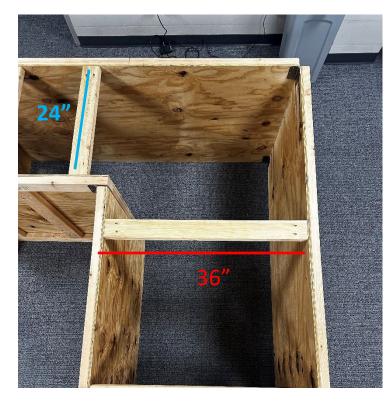

# 2024 Victim Rescue Drill (Training Props and Diagram)

Actual event props will be built on site at the event. These are rough training props to demonstrate what props will look like.

Victim Rescue Drill Diagram

## **Pictures of Event Props**

Entrance

Exit

Entrance

Exit

Plastic Tube Entrance 18" off floor

Plastic Tube Exit 3" off floor