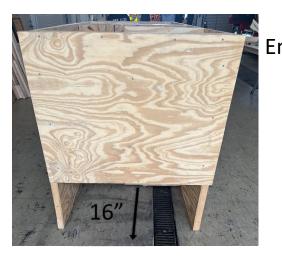

# 2024 Victim Rescue Drill (Training Props and Diagram)

Actual event props will be built on site at the event. These are rough training props to demonstrate what props will look like.

Victim Rescue Drill Diagram

## **Pictures of Event Props**

Entrance

Exit

Entrance

Exit

Plastic Tube Entrance 18" off floor

Plastic Tube Exit 3" off floor