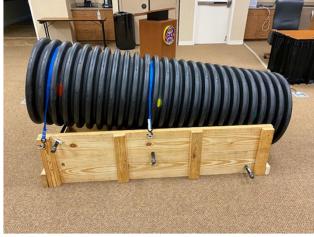

## **Pictures of Event Props**

Entrance

Exit

Entrance

Exit

Plastic Tube Entrance 18" off floor

Plastic Tube Exit 3" off floor