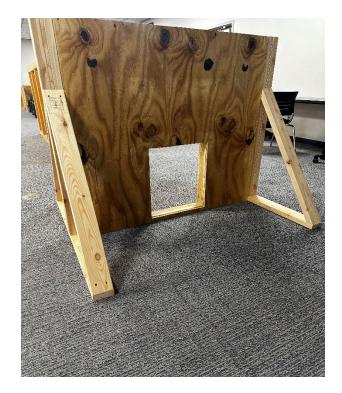

#### **Objective:**

This drill was developed to teach Cadets to work as a team. This event requires four (4) team members who will demonstrate their ability to safely negotiate an obstacle course to rescue a smoke victim. The first obstacle is a simulated wall with a low-profile opening. The second obstacle is a simulated confined space. The third prop is inclined plastic tube. The fourth obstacle is a diminishing work area with a raised exit that all members of the team and the victim must exit through. The victim is a manikin made of hose, weighs approx. 90 lbs.

# 2024 Victim Rescue Drill (Training Props and Diagram)

Actual event props will be built on site at the event. These are rough training props to demonstrate what props will look like.

Victim Rescue Drill Diagram