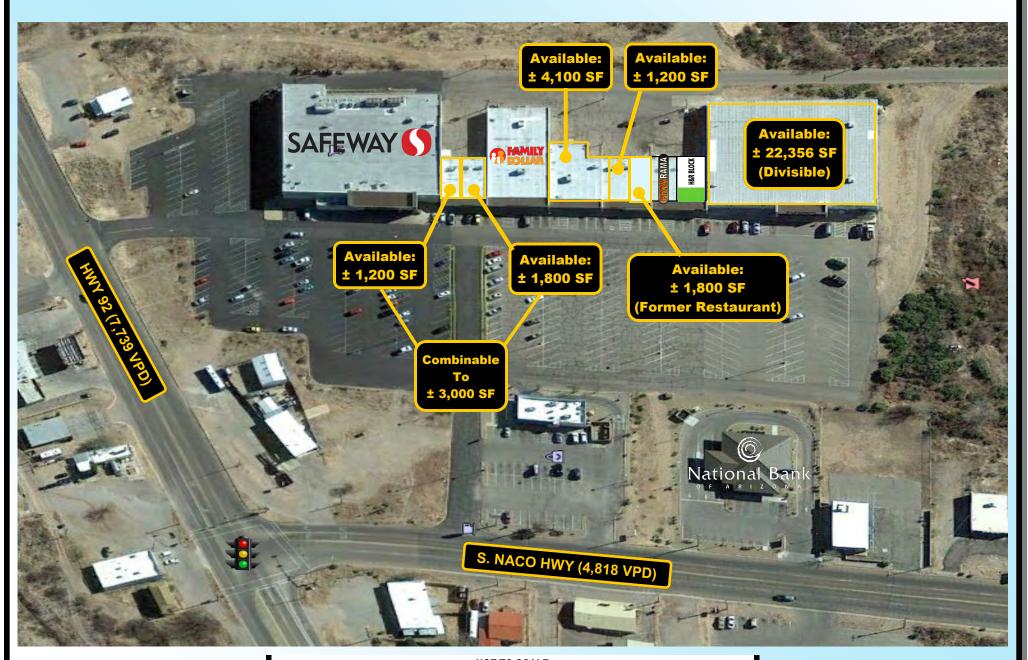

#### **AVAILABLE:**

± 1.200 SF Office/Retail from \$9.00 PSF + NNN\*

± 1,800 SF Office/Retail from \$9.00 PSF + NNN\*

Combinable To ±3,000

± 1,200 SF Office/Retail from \$9.00 PSF + NNN\*

± 1,800 SF from \$9.00 PSF + NNN\* (Former Restaurant)

± 4,100 SF Office/Retail from \$9.00 PSF + NNN\*

(former Bank with vault) Divisible

± 22,356 SF Retail/Industrial/Warehouse from \$6.00

PSF + NNN\* Divisible

\*NNN estimated at \$2.40

## SE Corner of Naco Hwy & AZ-92 Bisbee, Arizona Current Tenant List

| Tenant                        | Suite #                 | Sq. Ft. |
|-------------------------------|-------------------------|---------|
| Safeway (Shadow Anchored)     | 101 S. Naco Hwy.,       |         |
| Available*                    | 101 S. Naco Hwy., #A-1  | ±1,200  |
| Available*                    | 101 S. Naco Hwy., #A-2  | ±1,800  |
| *Combinable To ±3,000         |                         |         |
| Family Dollar                 | 101 S. Naco Hwy., #A-4  | ±8,646  |
| Available (Divisible)         | 101 S. Naco Hwy., #B-1  | ±4,100  |
| Available                     | 101 S. Naco Hwy., #B-4  | ±1,200  |
| Available (Former Restaurant) | 101 S. Naco Hwy., #B-5  | ±1,800  |
| PizzaRama                     | 101 S. Naco Hwy., #B-7  | ±2,400  |
| H&R Block                     | 101 S. Naco Hwy., #B-9  | ±900    |
| Available (Divisible)         | 101 S. Naco Hwy., #B-10 | ±22,356 |