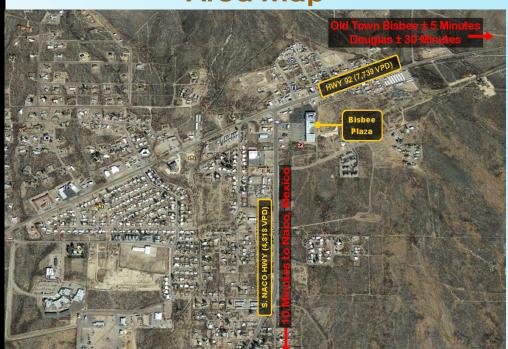

## **AREA RETAILERS:**

Bisbee Plaza is located in the heart of Bisbee's Commercial district. It is located a few minutes from Old Town Bisbee, Naco & Douglas.

**Available Properties:** 

# **Area Map**

# **Bisbee Plaza**

SE Corner of Naco Hwy & AZ-92 Bisbee, Arizona Area Map

NOT TO SCALE SUBJECT TO CHANGE