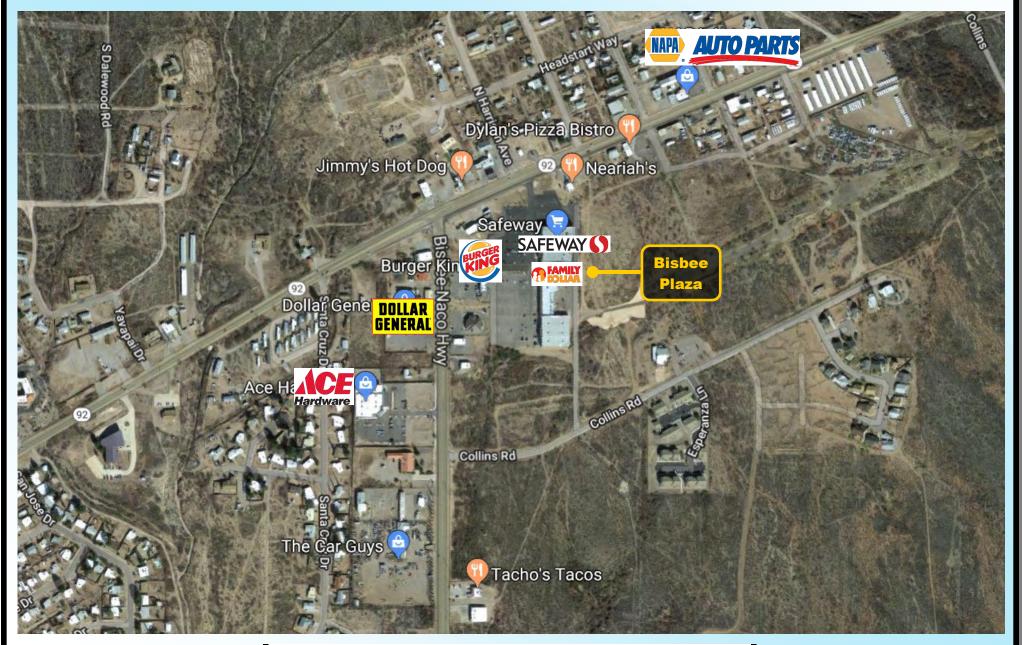

## **AREA RETAILERS:**

Bisbee Plaza is located in the heart of Bisbee's Commercial district. It is located a few minutes from Old Town Bisbee, Naco & Douglas.

**Available Properties:** 

## **Area Tenants**

## **Bisbee Plaza**

SE Corner of Naco Hwy & AZ-92 Bisbee, Arizona Area Tenants

NOT TO SCALE SUBJECT TO CHANGE