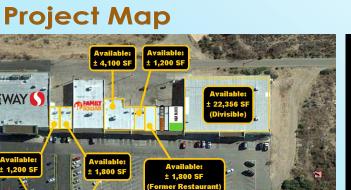

#### **AVAILABLE:**

± 1.200 SF Office/Retail from \$9.00 PSF + NNN\*

± 1,800 SF Office/Retail from \$9.00 PSF + NNN\*

Combinable To ±3,000

± 1,200 SF Office/Retail from \$9.00 PSF + NNN\*

± 1,800 SF from \$9.00 PSF + NNN\* (Former Restaurant)

± 4,100 SF Office/Retail from \$9.00 PSF + NNN\*

(former Bank with vault) Divisible

± 22,356 SF Retail/Industrial/Warehouse from \$6.00

PSF + NNN\* Divisible

\*NNN estimated at \$2.40

## SE Corner of Naco Hwy & AZ-92 Bisbee, Arizona Current Tenant List

| Tenant                        | Suite #                 | Sq. Ft. |
|-------------------------------|-------------------------|---------|
| Safeway (Shadow Anchored)     | 101 S. Naco Hwy.,       |         |
| Available*                    | 101 S. Naco Hwy., #A-1  | ±1,200  |
| Available*                    | 101 S. Naco Hwy., #A-2  | ±1,800  |
| *Combinable To ±3,000         |                         |         |
| Family Dollar                 | 101 S. Naco Hwy., #A-4  | ±8,646  |
| Available (Divisible)         | 101 S. Naco Hwy., #B-1  | ±4,100  |
| Available                     | 101 S. Naco Hwy., #B-4  | ±1,200  |
| Available (Former Restaurant) | 101 S. Naco Hwy., #B-5  | ±1,800  |
| PizzaRama                     | 101 S. Naco Hwy., #B-7  | ±2,400  |
| H&R Block                     | 101 S. Naco Hwy., #B-9  | ±900    |
| Available (Divisible)         | 101 S. Naco Hwy., #B-10 | ±22,356 |