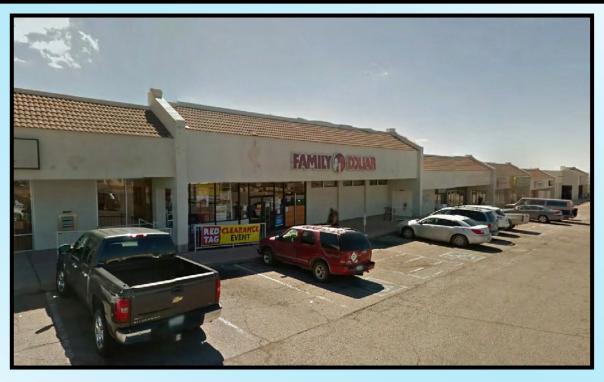

## Bisbee Plaza **Shopping Center**

#### LOCATED AT:

101 S. Naco Highway SEC of S. Naco Highway & AZ-92 Bisbee, Arizona 85603

## **FEATURES:**

- ✓ Anchored by Family Dollar
- ✓ Shadow Anchored by Safeway
- Located minutes from Naco, Sonora, Palomina, Hereford and 30 minutes from Douglas, Arizona.
- ✓ Great Visibility
- **Excellent Ingress/Egress**
- ✓ Abundant Parking with easy access from surrounding communities
- √ Located on ± 12 Acres of Land