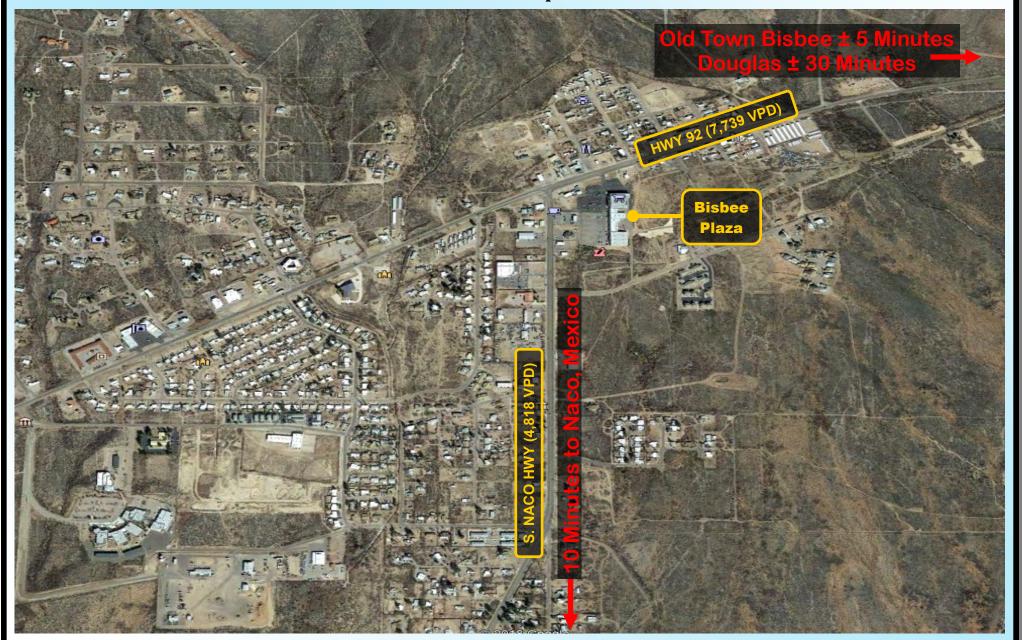

## **AREA RETAILERS:**

Bisbee Plaza is located in the heart of Bisbee's Commercial district. It is located a few minutes from Old Town Bisbee, Naco & Douglas.

**Available Properties:** 

#### LOCATED AT:

101 S. Naco Highway SEC of S. Naco Highway & AZ-92 Bisbee, Arizona 85603

TRAFFIC COUNTS: 12,557 Vehicles Per Day Naco Hwy: 4,818 AZ-92: 7,739

# **Bisbee Plaza**

SE Corner of Naco Hwy & AZ-92 Bisbee, Arizona Area Map

NOT TO SCALE SUBJECT TO CHANGE