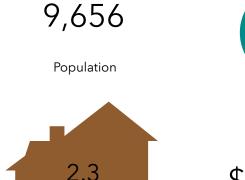

# **Demographics 2018**

| Drive Time                     | 10 Minute | 20 Minute      | 30 Minute      |
|--------------------------------|-----------|----------------|----------------|
| Population                     | 1,519     | 6,324          | 9,656          |
| Average<br>Household<br>Income | \$48,894  | \$53,223       | \$60,934       |
| Total Retail Expenditures      | \$488,525 | \$37.2 Million | \$44.2 Million |
| Number of<br>Employees         | 203       | 3,885          | 5,995          |

## **EMPLOYMENT BUSINESS** Bisbee Plaza S Naco Hwy, Naco, Arizona, 85620 58% Drive time of 30 minutes White Collar 5.3% 18% Blue Collar 426 5,995 Unemployment 24% Rate **Total Businesses Total Employees** Services **EDUCATION KEY FACTS**

\$44,019

47.8

Median Age

Average Household Size Median Household Income

High School Graduate