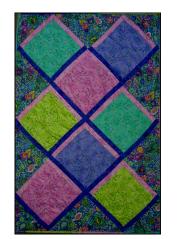

## **Background Cutting:**

Cut Two 18 1/2" x 18 1/2". Cut each of these squares diagonally twice.

Cut Two 9 1/2" x 9 1/2". Cut each of these squares diagonally once.

s

Use for corner triangles

Assemble the quilt top in diagonal rows. Layer quilt and bind as desired. Approximate size 35" x 50"