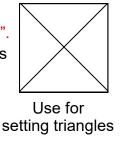

## **Background Cutting:**

Cut Two 18 1/2" x 18 1/2". Cut each of these squares diagonally twice.

Cut Two 9 1/2" x 9 1/2". Cut each of these squares diagonally once.

s

Use for corner triangles

Assemble the quilt top in diagonal rows. Layer quilt and bind as desired. Approximate size 35" x 50"