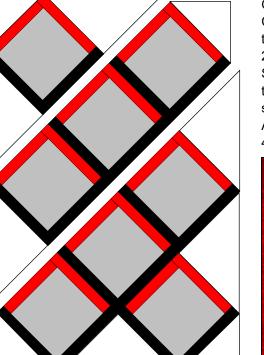

## **Background Cutting:**

Cut Two 18 1/2" x 18 1/2". Cut each of these squares diagonally twice.

Cut Two 9 1/2" x 9 1/2". Cut each of these squares diagonally once.

s

Use for corner triangles

Assemble the quilt top in diagonal rows. Layer quilt and bind as desired. Approximate size 35" x 50"