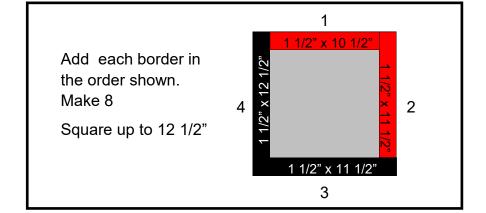

## **Block Cutting:**

Framed

**Fats** 

From each fat quarter cut Two 10 1/2" x 10 1/2" Accent border 1 cut Eight 1 1/2" X 10 1/2" Eight 1 1/2" X 11 1/2" Accent fabric 2 cut Eight 1 1/2" X 11 1/2" Eight 1 1/2" X 12 1/2"