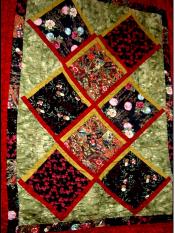

## Fabric Supplies

4 fat quarters 1/4 yard accent border 1 1/4 yard accent border 2 1 yard background 2 1/2 yards backing 1/2 yard binding

## **Block Cutting:**

Framed

**Fats** 

From each fat quarter cut Two 10 1/2" x 10 1/2" Accent border 1 cut Eight 1 1/2" X 10 1/2" Eight 1 1/2" X 11 1/2" Accent fabric 2 cut Eight 1 1/2" X 11 1/2" Eight 1 1/2" X 12 1/2"

## **Background Cutting:**

Cut Two 18 1/2" x 18 1/2". Cut each of these squares diagonally twice.

Cut Two 9 1/2" x 9 1/2". Cut each of these squares diagonally once.

s

Use for corner triangles

Assemble the quilt top in diagonal rows. Layer quilt and bind as desired. Approximate size 35" x 50"

Optional scrappy border Cut the remaining fat quarters into pieces  $2 1/2" \times 5 1/2"$ . Sew into rows and add them to the top, bottom and both sides. Approximate size  $40" \times 55"$ 