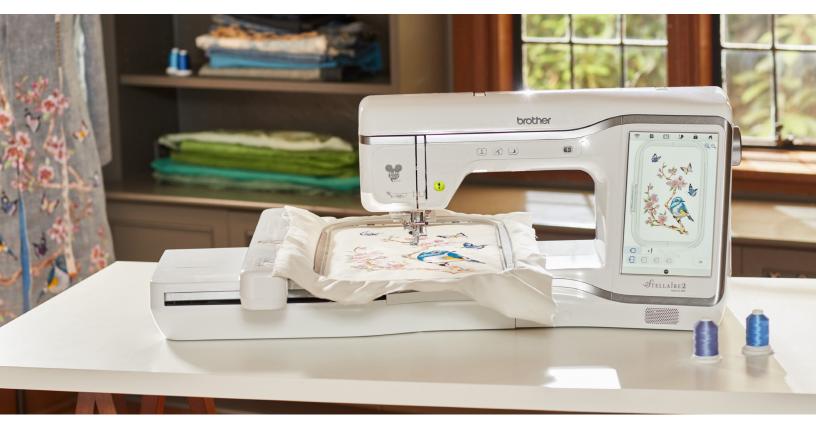

# 2-Point Embroidery Positioning Function with LED Pointer

This built-in tool gives precise positioning to show where the needle will drop for all your projects.

#### Plenty of Room to Create

With 56 square inches of workspace and a spacious 11.25 inches from arm to needle, you'll have no problem fitting even some of your largest projects.