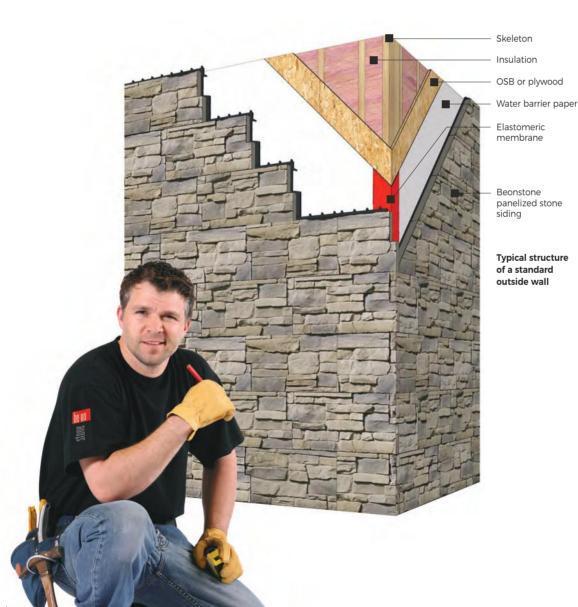

### No mortar, no glue, no mess.

Clip.

Start,

Fasten.

There are no specific structural requirements. You can install the panels inside or outside directly on a partition wall or concrete foundation. If you wish, you can begin by installing compressed panels for better insulation.

#### Standard framed wall with sheeting

Standard framed wall with OSB or plywood

Standard framed wall with OSB or plywood and rigid insulation

Foundation

# **D.RAIN** PATENTED SYSTEM

The D.RAIN system built into the back of every panel automatically aligns, blocks and anchors the panel and provides for safe drainage in the event of water infiltration.

#### Mechanical anchoring system

- Firmly fixed to structure by metal frame
- Maximum stability

#### **Coloured concrete**

- Will not discolour
- Colour remains intact even if the panel is damaged

#### Drainage and air flow

- Prevents excess humidity and mildew
- An air space allows the wall to ventilate
- Prevents water infiltration from contact with wall structure

#### Self-aligning and self-blocking system

- Easy to install
- Structurally strong

For new construction or renovation, three options are available. The simplest is to rely directly on the window frame with a silicone joint. The addition of an aluminum trim (or jamb) is an option that adds an aesthetic touch to your home.