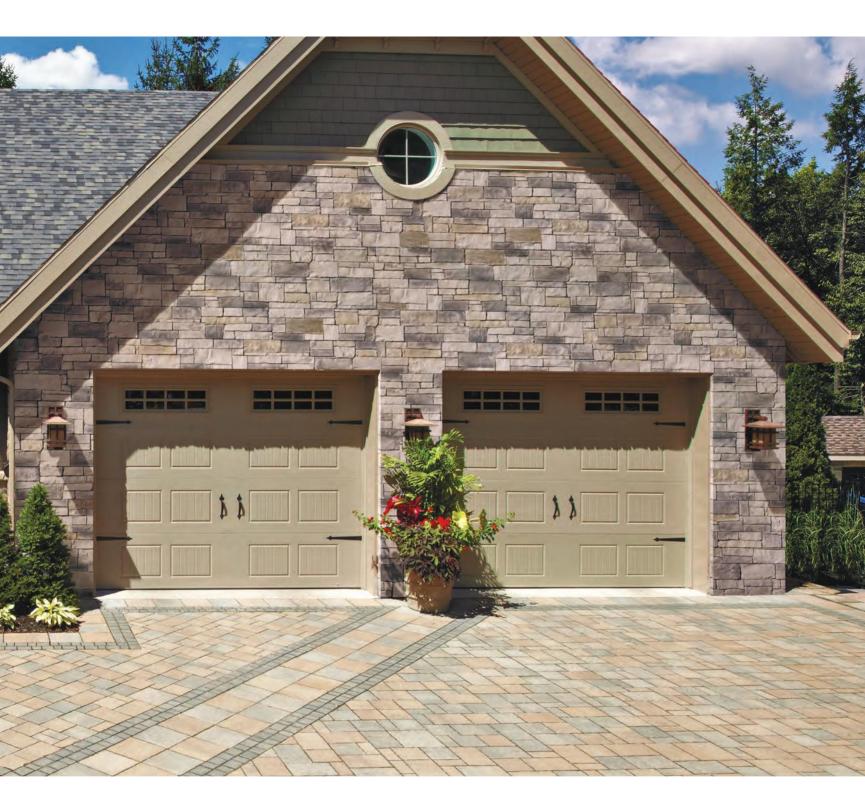

Basalto

ection -

Discover the world of **Beonstone**, a world of distinctive products for creating or transforming a living space—in just a few hours! Lend your home an incomparable touch of style and elegance with the natural look of Beonstone panelized stone siding.

No other product has more style.

Give your home the distinctive beauty you have always dreamed of. All of our trendy European siding perfectly reproduces the look of natural stone and is synonymous with elegance and comfort. Available in four unique collections that blend perfectly with most current materials for a simply spectacular result!

# HORIZON COLLECTION

Our new Horizon collection can create a statement on its own in a fluid stone system to fit today's design trends. Available in three elemental colours, Horizon Collection brings elegance to any contemporary designed home and is easy to match with other siding.

# **CLASSIC** COLLECTION

This timeless, classic style makes traditional beauty affordable. The Classic collection is available in a range of natural colours offering countless possibilities for enhancing the appearance of your home.

**CLASSIC** COLLECTION - **BASALTO** 

**CLASSIC** COLLECTION - CARBO

**CLASSIC** COLLECTION - GRAPHO