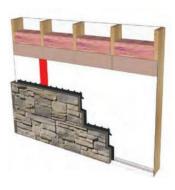

#### Standard framed wall with sheeting

Standard framed wall with OSB or plywood

Standard framed wall with OSB or plywood and rigid insulation

Foundation