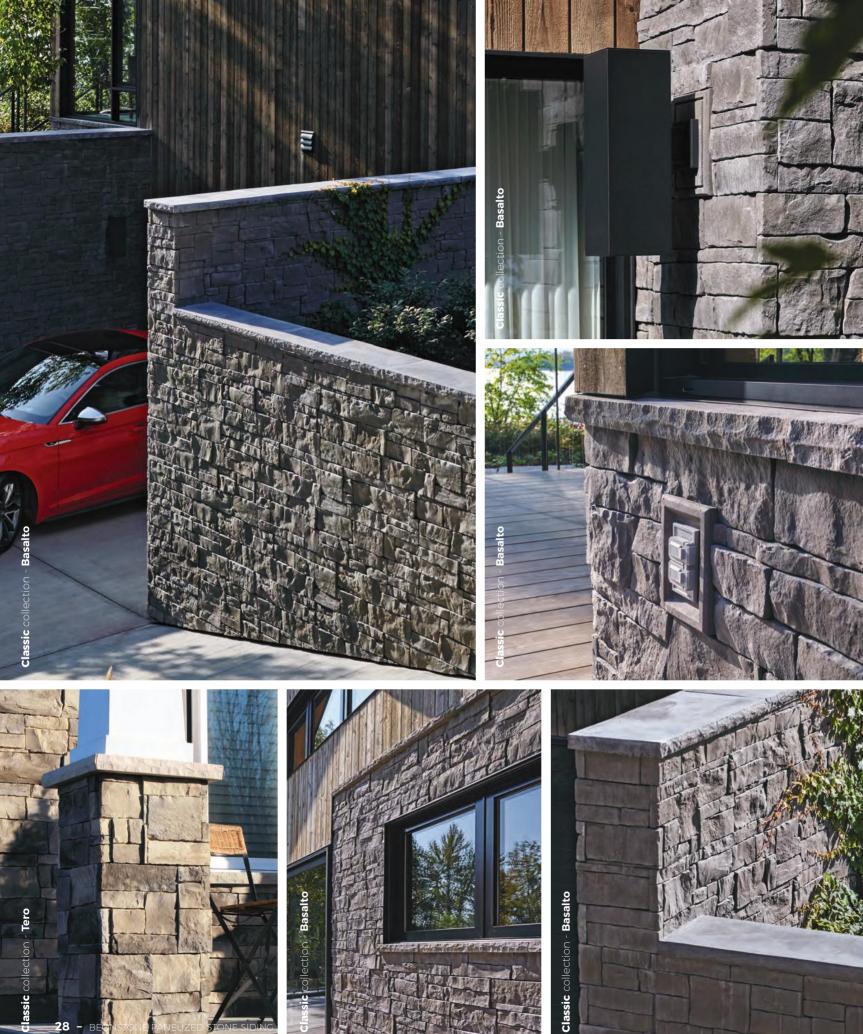

# **CLASSIC** COLLECTION

This timeless, classic style makes traditional beauty affordable. The Classic collection is available in a range of natural colours offering countless possibilities for enhancing the appearance of your home.

**CLASSIC** COLLECTION - **BASALTO** 

**CLASSIC** COLLECTION - CARBO

**CLASSIC** COLLECTION - GRAPHO

# **CANYON** COLLECTION

Evoking nature and the great outdoors, Canyon Collection's shape and lines have the versatility to improve any look or architectural design.

**CANYON** COLLECTION - CARBO

**CANYON** COLLECTION - TERO