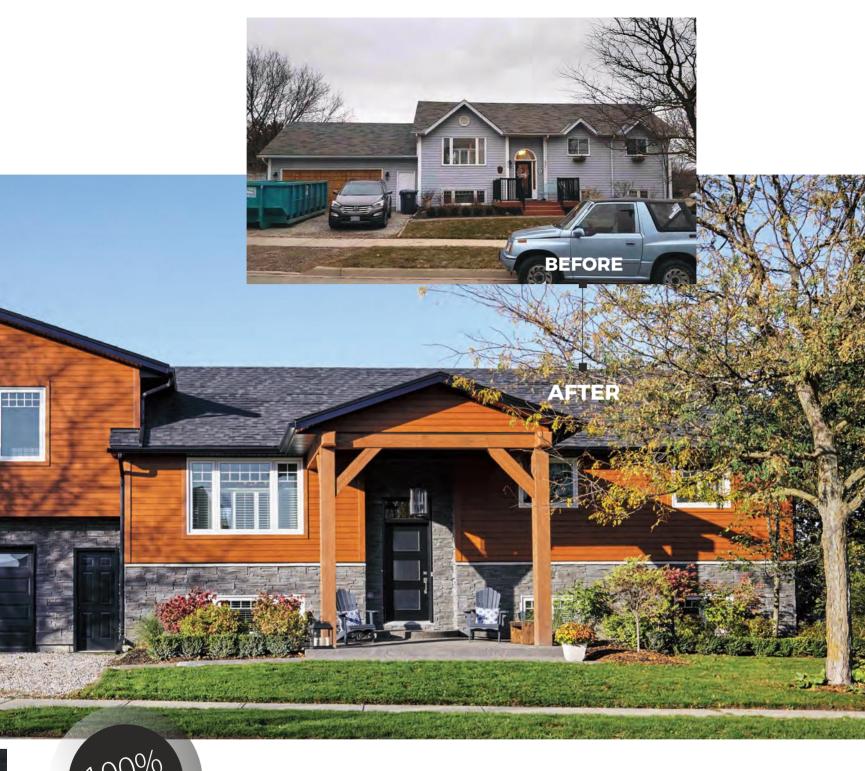

# PERFECT ADDED VALUE

Nothing offers greater value.

The distinctive and warm appeal of natural stone is available for a fraction of the cost! No one will be able to tell the difference—you alone will know that the secret is Beonstone panelized stone siding.

## **HIGH-PERFORMANCE** Beonstone—the ideal product!

Durable and versatile, Beonstone panelized stone siding products are designed for both interior and exterior applications, thanks to their integrated drainage system. No particular structure is required: the siding you choose can be installed directly onto a standard framed wall and works with any type of building. Thinking of renovating or building? **Beonstone is the perfect choice for any project.** 