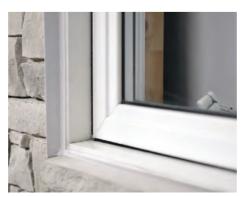

water infiltration.

#### Mechanical anchoring system

- Firmly fixed to structure by metal frame
- Maximum stability

#### **Coloured concrete**

- Will not discolour
- Colour remains intact even if the panel is damaged



#### Drainage and air flow

- Prevents excess humidity and mildew
- An air space allows the wall to ventilate
- Prevents water infiltration from contact with wall structure

#### Self-aligning and self-blocking system

- Easy to install
- Structurally strong

For new construction or renovation, three options are available. The simplest is to rely directly on the window frame with a silicone joint. The addition of an aluminum trim (or jamb) is an option that adds an aesthetic touch to your home.

#### Straight finish with silicone seal



#### Finish with aluminum trim



# **BEONSTONE.COM**

You can download the technical guide and a complete set of drawings and cross sections for your project, which you can find by clicking on the "Download" link at the bottom of our homepage.



#### Finish with window sill, trim and jamb