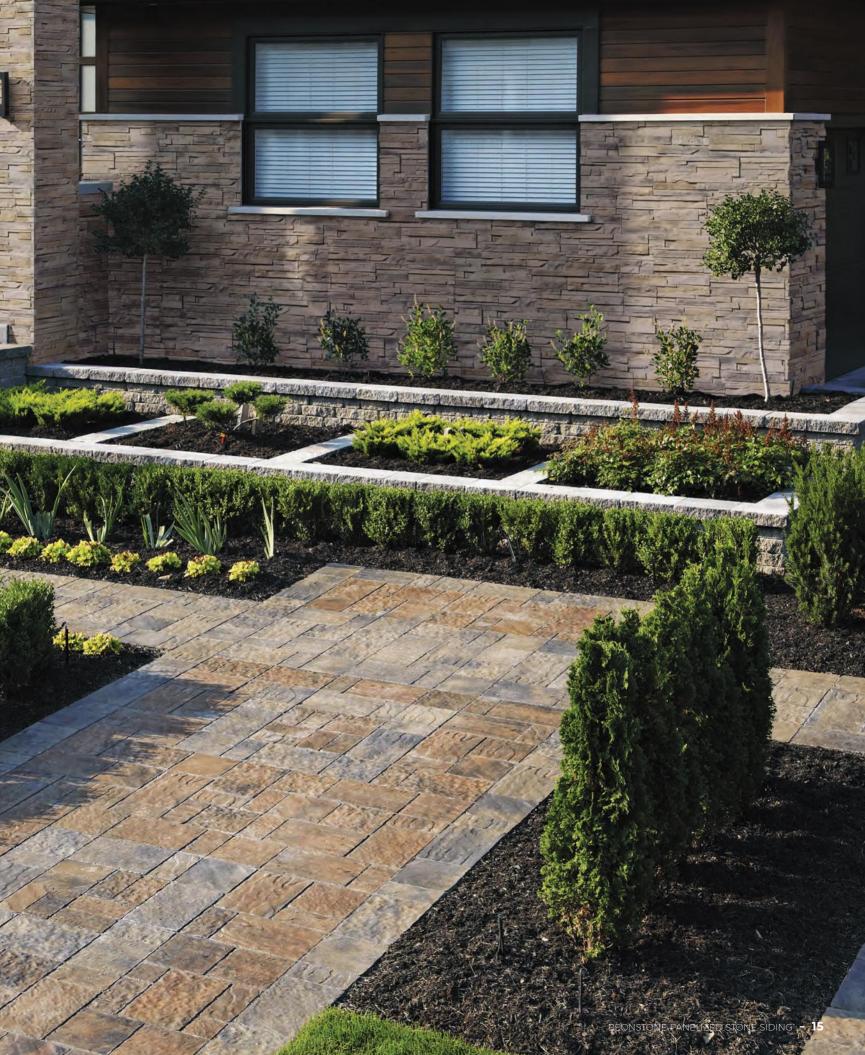

Basalto

ection -

Discover the world of **Beonstone**, a world of distinctive products for creating or transforming a living space—in just a few hours! Lend your home an incomparable touch of style and elegance with the natural look of Beonstone panelized stone siding.

No other product has more style.

Give your home the distinctive beauty you have always dreamed of. All of our trendy European siding perfectly reproduces the look of natural stone and is synonymous with elegance and comfort. Available in four unique collections that blend perfectly with most current materials for a simply spectacular result!

## **COLOURS**

Perfect harmony is the result when architectural features offer a balanced blend of various textures, forms and colours. The product colours in this brochure are as true as photography and printing will allow. We strongly suggest, however, that you base your final choice of product colour on an actual sample rather than on the images in the brochure. Some pictures are simulated.