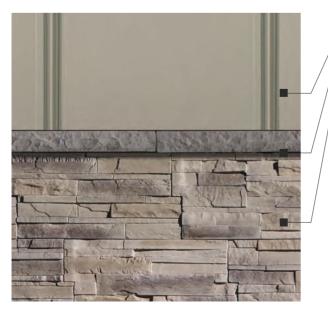

### **RECEPTACLE STONE**

8 in. x 6 in. x 2 in. (20 cm x 15.24 cm x 5.08 cm)

28

SIDING

Natural wood
Transition sill cap
Classic collection

Stone plaster based on silicone resins —

Horizon collection —

/ Metal siding / Element collection

> Antique barn wood — Metal trimming — Horizon collection —

Vertical metal siding
Transition sill cap
Element collection

Cedar shingle siding — Transition sill cap — Canyon collection —