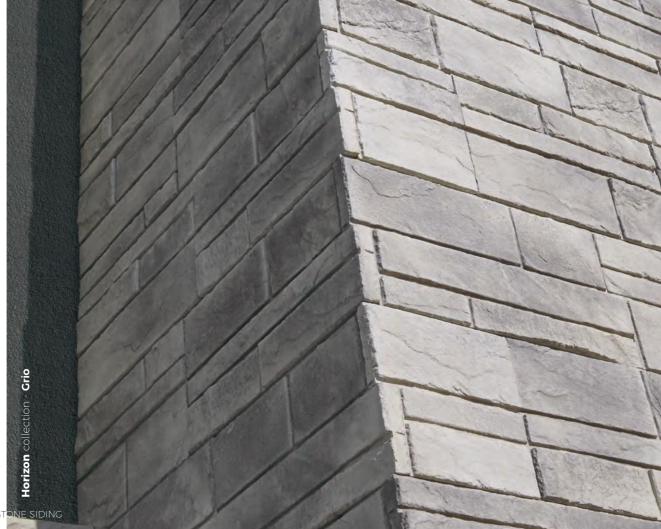

# HORIZON COLLECTION

Our new Horizon collection can create a statement on its own in a fluid stone system to fit today's design trends. Available in three elemental colours, Horizon Collection brings elegance to any contemporary designed home and is easy to match with other siding.

HORIZON COLLECTION - BASALTO

HORIZON COLLECTION - CARBO

HORIZON COLLECTION - GRIO

MODULAR

Horizon Collection can be easily installed in modular or linear patterns to create the look you want.