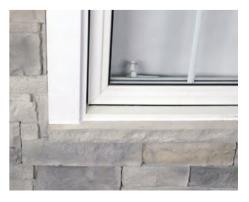

s excess humidity and mildew
- An air space allows the wall to ventilate
- Prevents water infiltration from contact with wall structure

#### Self-aligning and self-blocking system

- Easy to install
- Structurally strong

For new construction or renovation, three options are available. The simplest is to rely directly on the window frame with a silicone joint. The addition of an aluminum trim (or jamb) is an option that adds an aesthetic touch to your home.

#### Straight finish with silicone seal



#### Finish with aluminum trim



# **BEONSTONE.COM**

You can download the technical guide and a complete set of drawings and cross sections for your project, which you can find by clicking on the "Download" link at the bottom of our homepage.



#### Finish with window sill, trim and jamb