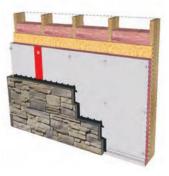

#### Standard framed wall with sheeting

Standard framed wall with OSB or plywood

Standard framed wall with OSB or plywood and rigid insulation

Foundation