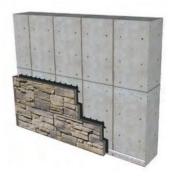

#### Standard framed wall with sheeting

Standard framed wall with OSB or plywood

Standard framed wall with OSB or plywood and rigid insulation

Foundation