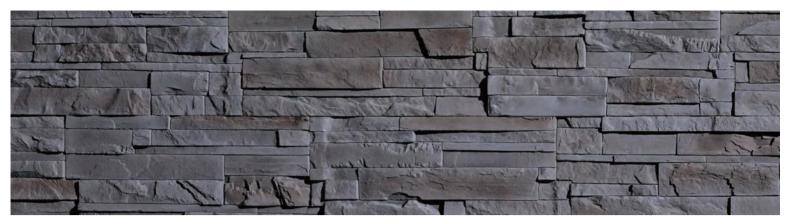

HORIZON COLLECTION - BASALTO

HORIZON COLLECTION - CARBO

HORIZON COLLECTION - GRIO

MODULAR

Horizon Collection can be easily installed in modular or linear patterns to create the look you want.

**CLASSIC** COLLECTION - **BASALTO** 

**CLASSIC** COLLECTION - CARBO

**CLASSIC** COLLECTION - GRAPHO