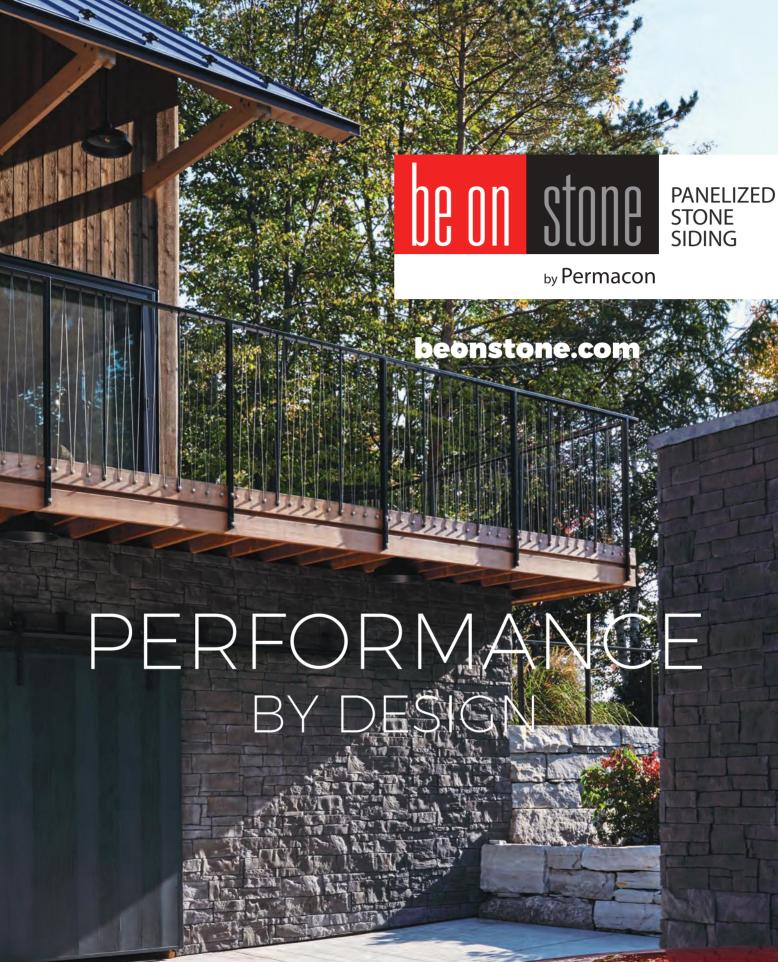

Basalto

ection -

Discover the world of **Beonstone**, a world of distinctive products for creating or transforming a living space—in just a few hours! Lend your home an incomparable touch of style and elegance with the natural look of Beonstone panelized stone siding.

No other product has more style.

Give your home the distinctive beauty you have always dreamed of. All of our trendy European siding perfectly reproduces the look of natural stone and is synonymous with elegance and comfort. Available in four unique collections that blend perfectly with most current materials for a simply spectacular result!

## WITH OR WITHOUT STONE

Discover Beonstone panelized stone siding, a world of distinctive products that allow you to create or transform your living space in just a few hours. A new home or a renovation will be a complete success with the exceptional elegant appearance and class of natural-looking stone provided by Beonstone panelized stone siding.