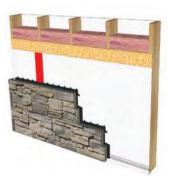

#### Standard framed wall with sheeting

Standard framed wall with OSB or plywood

Standard framed wall with OSB or plywood and rigid insulation

Foundation