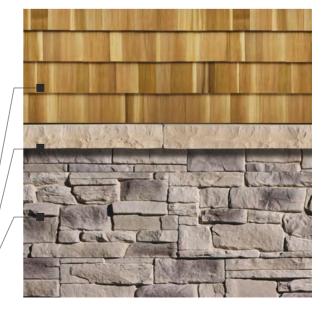

### **RECEPTACLE STONE**

8 in. x 6 in. x 2 in. (20 cm x 15.24 cm x 5.08 cm)

28

SIDING

Natural wood
Transition sill cap
Classic collection

Stone plaster based on silicone resins —

Horizon collection —

/ Metal siding / Element collection

> Antique barn wood — Metal trimming — Horizon collection —

Vertical metal siding
Transition sill cap
Element collection

Cedar shingle siding — Transition sill cap — Canyon collection —