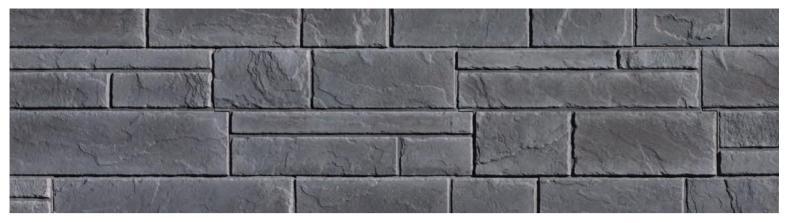

# HORIZON COLLECTION

Our new Horizon collection can create a statement on its own in a fluid stone system to fit today's design trends. Available in three elemental colours, Horizon Collection brings elegance to any contemporary designed home and is easy to match with other siding.

HORIZON COLLECTION - BASALTO

HORIZON COLLECTION - CARBO

HORIZON COLLECTION - GRIO

MODULAR

Horizon Collection can be easily installed in modular or linear patterns to create the look you want.