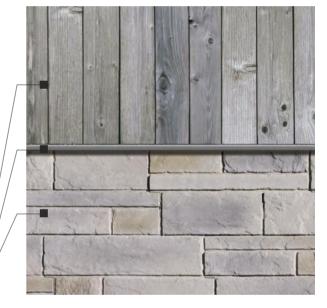

### **RECEPTACLE STONE**

8 in. x 6 in. x 2 in. (20 cm x 15.24 cm x 5.08 cm)

28

SIDING

Natural wood
Transition sill cap
Classic collection

Stone plaster based on silicone resins —

Horizon collection —

/ Metal siding / Element collection

> Antique barn wood — Metal trimming — Horizon collection —

Vertical metal siding
Transition sill cap
Element collection

Cedar shingle siding — Transition sill cap — Canyon collection —