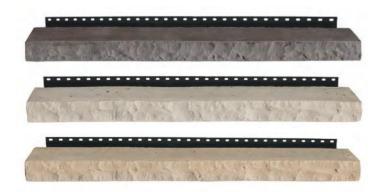

### COLOURS

All accessories are available in three colours

### WINDOW SILL

32 in. x 4 in. x 2 in. (81.28 cm x 10.16 cm x 5.08 cm)

### SILL

32 in. x 4 in. x 2 in. (81.28 cm x 10.16 cm x 5.08 cm)