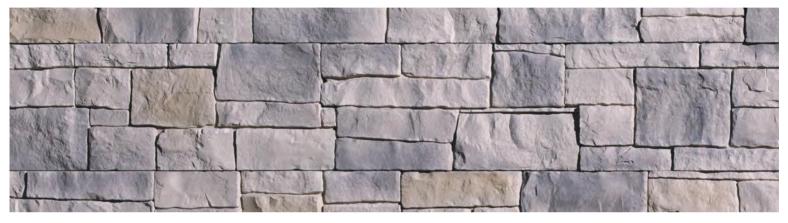

# HORIZON COLLECTION

Our new Horizon collection can create a statement on its own in a fluid stone system to fit today's design trends. Available in three elemental colours, Horizon Collection brings elegance to any contemporary designed home and is easy to match with other siding.

HORIZON COLLECTION - BASALTO

HORIZON COLLECTION - CARBO

HORIZON COLLECTION - GRIO

MODULAR

Horizon Collection can be easily installed in modular or linear patterns to create the look you want.