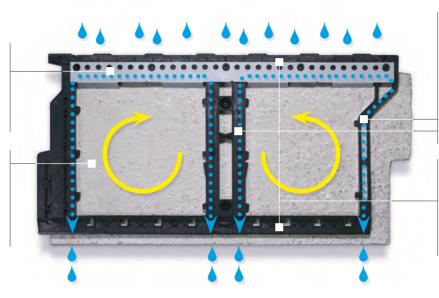

# **D.RAIN** PATENTED SYSTEM

The D.RAIN system built into the back of every panel automatically aligns, blocks and anchors the panel and provides for safe drainage in the event of water infiltration.

#### Mechanical anchoring system

- Firmly fixed to structure by metal frame
- Maximum stability

#### **Coloured concrete**

- Will not discolour
- Colour remains intact even if the panel is damaged

#### Drainage and air flow

- Prevents excess humidity and mildew
- An air space allows the wall to ventilate
- Prevents water infiltration from contact with wall structure

#### Self-aligning and self-blocking system

- Easy to install
- Structurally strong

For new construction or renovation, three options are available. The simplest is to rely directly on the window frame with a silicone joint. The addition of an aluminum trim (or jamb) is an option that adds an aesthetic touch to your home.