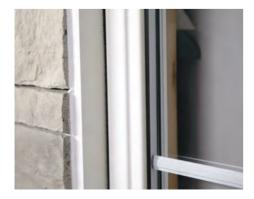

for safe drainage in the event of water infiltration.

#### Mechanical anchoring system

- Firmly fixed to structure by metal frame
- Maximum stability

#### **Coloured concrete**

- Will not discolour
- Colour remains intact even if the panel is damaged



#### Drainage and air flow

- Prevents excess humidity and mildew
- An air space allows the wall to ventilate
- Prevents water infiltration from contact with wall structure

#### Self-aligning and self-blocking system

- Easy to install
- Structurally strong

For new construction or renovation, three options are available. The simplest is to rely directly on the window frame with a silicone joint. The addition of an aluminum trim (or jamb) is an option that adds an aesthetic touch to your home.

#### Straight finish with silicone seal



#### Finish with aluminum trim



# **BEONSTONE.COM**

You can download the technical guide and a complete set of drawings and cross sections for your project, which you can find by clicking on the "Download" link at the bottom of our homepage.



#### Finish with window sill, trim and jamb