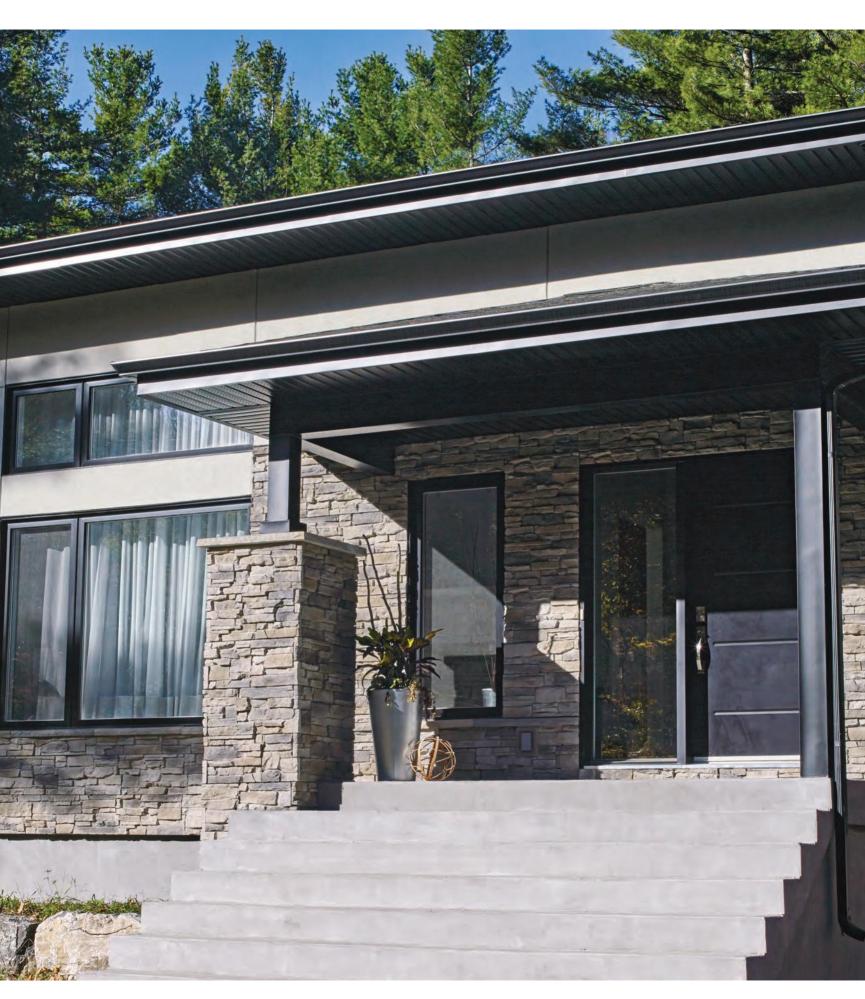

# HORIZON COLLECTION

Our new Horizon collection can create a statement on its own in a fluid stone system to fit today's design trends. Available in three elemental colours, Horizon Collection brings elegance to any contemporary designed home and is easy to match with other siding.

HORIZON COLLECTION - BASALTO

HORIZON COLLECTION - CARBO

HORIZON COLLECTION - GRIO

MODULAR

Horizon Collection can be easily installed in modular or linear patterns to create the look you want.