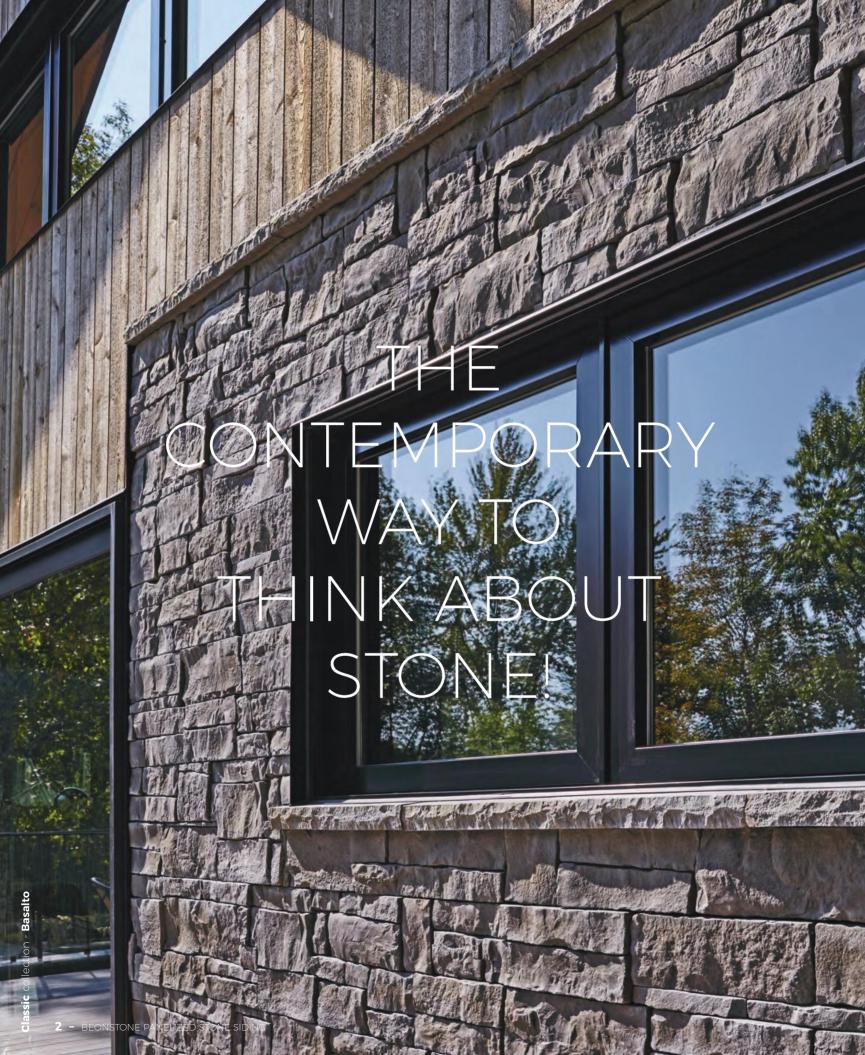

Basalto

ection -

Discover the world of **Beonstone**, a world of distinctive products for creating or transforming a living space—in just a few hours! Lend your home an incomparable touch of style and elegance with the natural look of Beonstone panelized stone siding.

## **INSPIRED BY NATURE**

This innovative product's unique design combines the refined appearance of stone with simple, efficient installation and unsurpassed performance. In just a few easy steps, you can complete indoor and outdoor projects that will improve the appearance of your property for years to come.

## WITH OR WITHOUT STONE

Discover Beonstone panelized stone siding, a world of distinctive products that allow you to create or transform your living space in just a few hours. A new home or a renovation will be a complete success with the exceptional elegant appearance and class of natural-looking stone provided by Beonstone panelized stone siding.