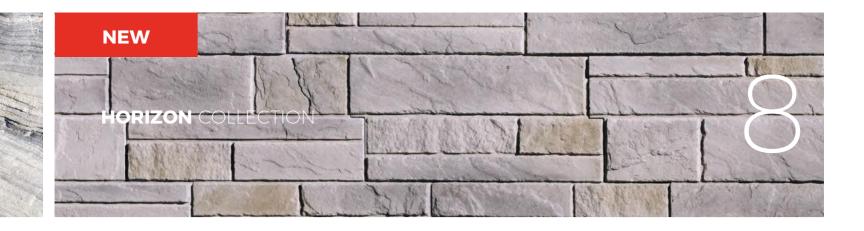

# HORIZON COLLECTION

Our new Horizon collection can create a statement on its own in a fluid stone system to fit today's design trends. Available in three elemental colours, Horizon Collection brings elegance to any contemporary designed home and is easy to match with other siding.

HORIZON COLLECTION - BASALTO

HORIZON COLLECTION - CARBO

HORIZON COLLECTION - GRIO

MODULAR

Horizon Collection can be easily installed in modular or linear patterns to create the look you want.