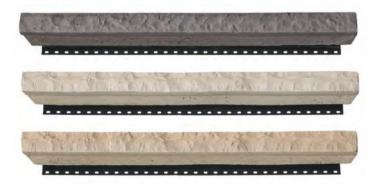

### COLOURS

All accessories are available in three colours

### WINDOW SILL

32 in. x 4 in. x 2 in. (81.28 cm x 10.16 cm x 5.08 cm)

### SILL

32 in. x 4 in. x 2 in. (81.28 cm x 10.16 cm x 5.08 cm)