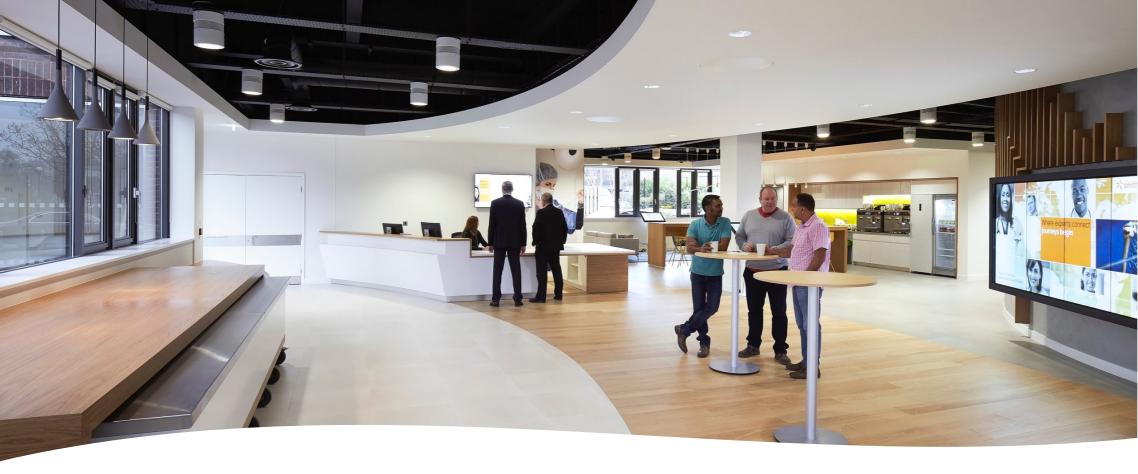

#### Visitor Centre

- Showcase 4K Video wall touch enabled
- Interactive Client Kiosks
- Microphones for voice reinforcement