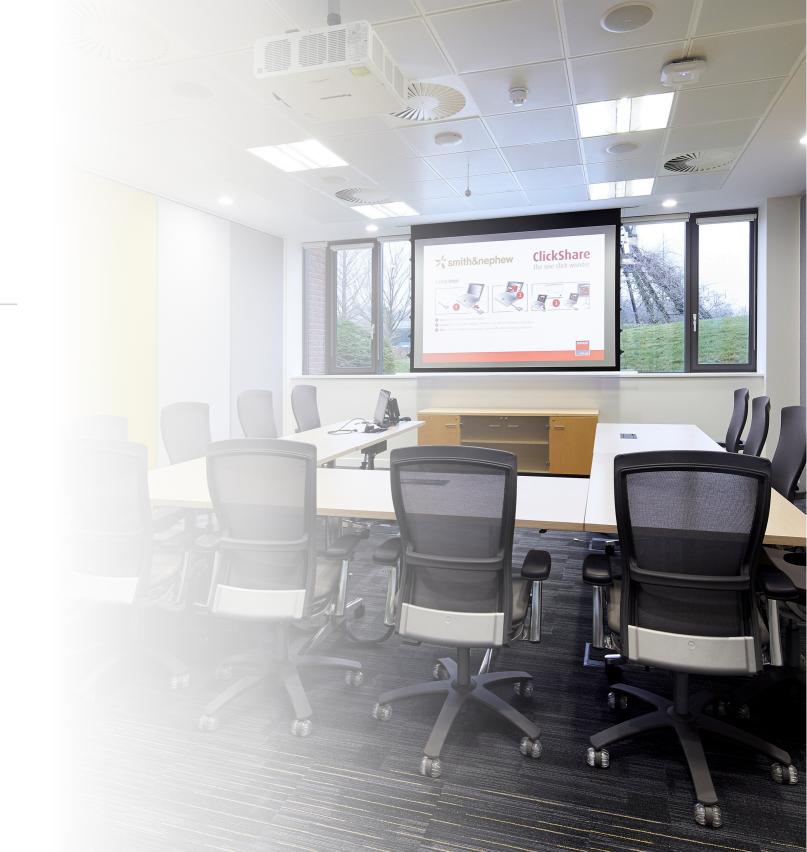

## Business meeting Rooms

- HD projection screens
- Conferencing (MS Teams enabled)
- Flexible workspace with divisible room configurations
- AV links across site
- Wireless Presentation