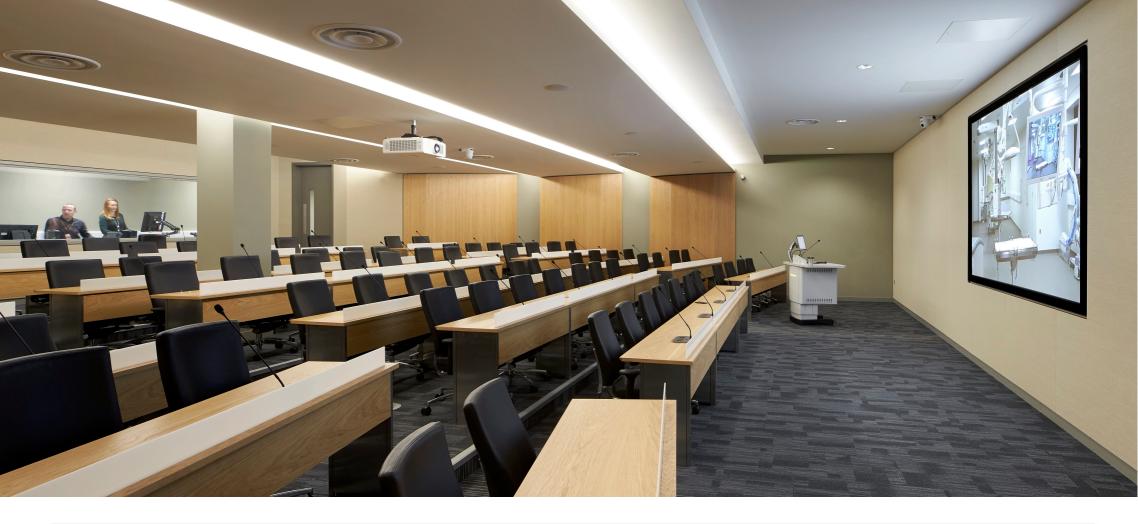

#### Auditorium

- HD projection screen
- Conferencing (MS Teams enabled)
- 82 seat with guest microphones
- AV links across site
- Wireless Presentation
- AV system control and edit suite