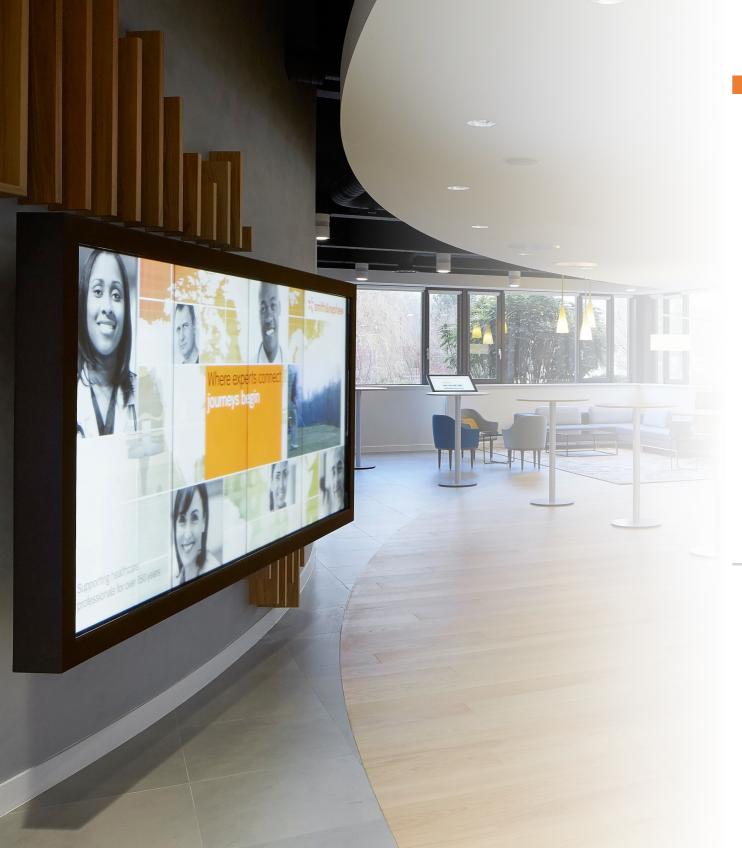

#### Visitor Centre

- Showcase 4K Video wall touch enabled
- Interactive Client Kiosks
- Microphones for voice reinforcement