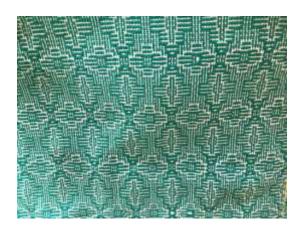

Sandra K 12 Harness twill towels with multiple tie up & treadling versions.

Sandra K 16 Harness painted warp & diamond pattern towels

Donna W Crackle Weave Scarf

Ellen L Shadow Weave Towels in Green Teal Mystery Yarn