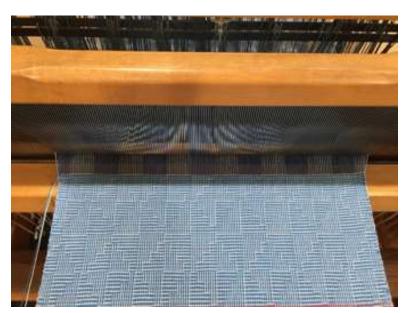

Sandra K 12 Harness twill towels with multiple tie up & treadling versions.

Sandra K 16 Harness painted warp & diamond pattern towels

Donna W Crackle Weave Scarf

Ellen L Shadow Weave Towels in Green Teal Mystery Yarn