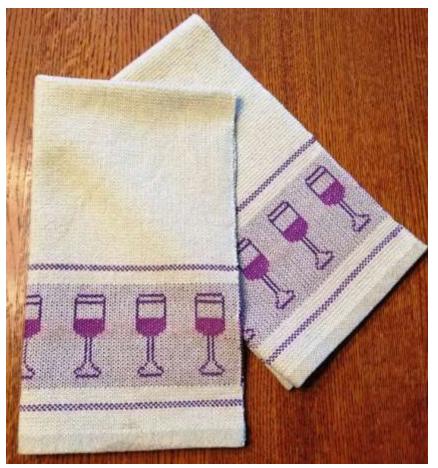

Linda H Wine towels

Ellen L Shadow Weave scarf and details

Sandra K painted warp & twill

Sandra K lace scarf

Sandra K Shadow weave table runner

Sandra K towels – Huck Lace & Painted Warp

Sandra K Shadow Weave and Moire Pillows