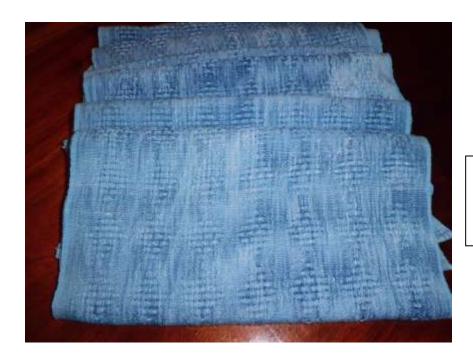

HHSG Member projects from 2020 - no particular order We're doing our Show and Tell on the website since our meetings have been cancelled since March. We have a guild towel challenge that is also included here.



Cynthia B Rug Hooking



Ann B towels 8 shaft twill



Ace V area rug using his fleece & handspun



Karen F Shadow Weave



Karen F Shadow Weave







Edie B fiber and handspun yarn



Linda H Echo towels



Linda H Waffle weave with space dyed warp



Linda H Wine towels



Ellen L Shadow Weave scarf and details







Sandra K painted warp & twill



Sandra K lace scarf



Sandra K Shadow weave table runner



Sandra K towels – Huck Lace & Painted Warp



Sandra K Shadow Weave and Moire Pillows







Sandra K 12 Harness twill towels with multiple tie up & treadling versions.



Sandra K 16 Harness painted warp & diamond pattern towels



Donna W Crackle Weave Scarf



Ellen L Shadow Weave Towels in Green Teal Mystery Yarn









Donna P
4 placemats