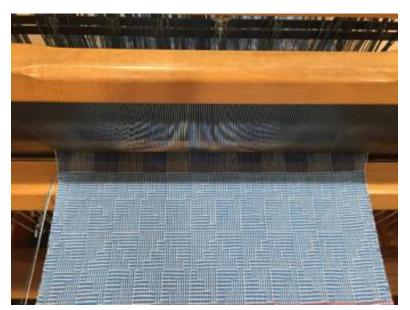

Cynthia B Rug Hooking

Ann B towels 8 shaft twill

Ace V area rug using his fleece & handspun

Karen F Shadow Weave

Karen F Shadow Weave

Edie B fiber and handspun yarn

Linda H Echo towels

Linda H Waffle weave with space dyed warp

Linda H Wine towels

Ellen L Shadow Weave scarf and details

Sandra K painted warp & twill

Sandra K lace scarf

Sandra K Shadow weave table runner

Sandra K towels – Huck Lace & Painted Warp

Sandra K Shadow Weave and Moire Pillows