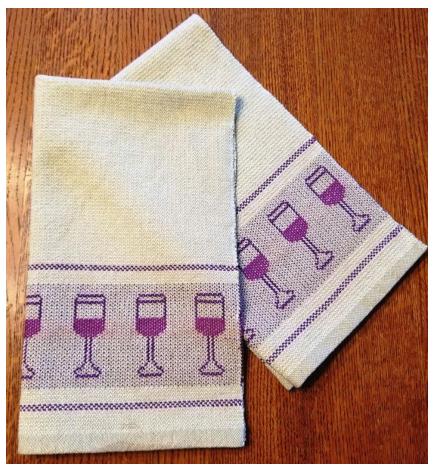

Linda H Wine towels

Ellen L Shadow Weave scarf and details

Sandra K painted warp & twill

Sandra K lace scarf

Sandra K Shadow weave table runner

Sandra K towels – Huck Lace & Painted Warp

Sandra K Shadow Weave and Moire Pillows