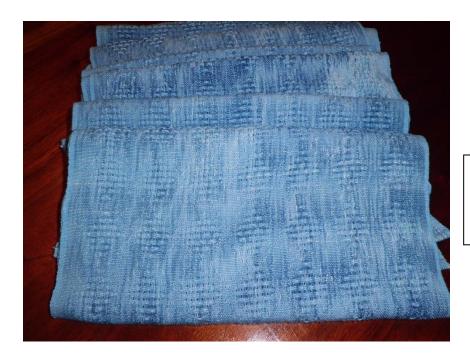

Cynthia B Rug Hooking

Ann B towels 8 shaft twill

Ace V area rug using his fleece & handspun

Karen F Shadow Weave

Karen F Shadow Weave

Edie B fiber and handspun yarn

Linda H Echo towels

Linda H Waffle weave with space dyed warp