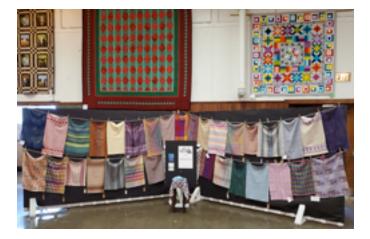

### **County Fair Update**

The Guild's display at the County Fair consists of about 40 towels hung from clothesliine with clothespins. Janet and Ann used two dividers set at a small angle and covered in black paper. Our usual space was not available this year.

Thanks to these weavers who loaned us their towels: Edie Butler, Linda Hartshorn, Sandra Kernen, Joyce Lowery, Leslie Vandermolen, Donna Wildearth and Brenda Yarnall.

Here is my latest project: Bertha Gray Hayes Overshot pattern using lace weight alpaca and silk for warp and tabby and a variegated wool for pattern. Ellen Land Weber