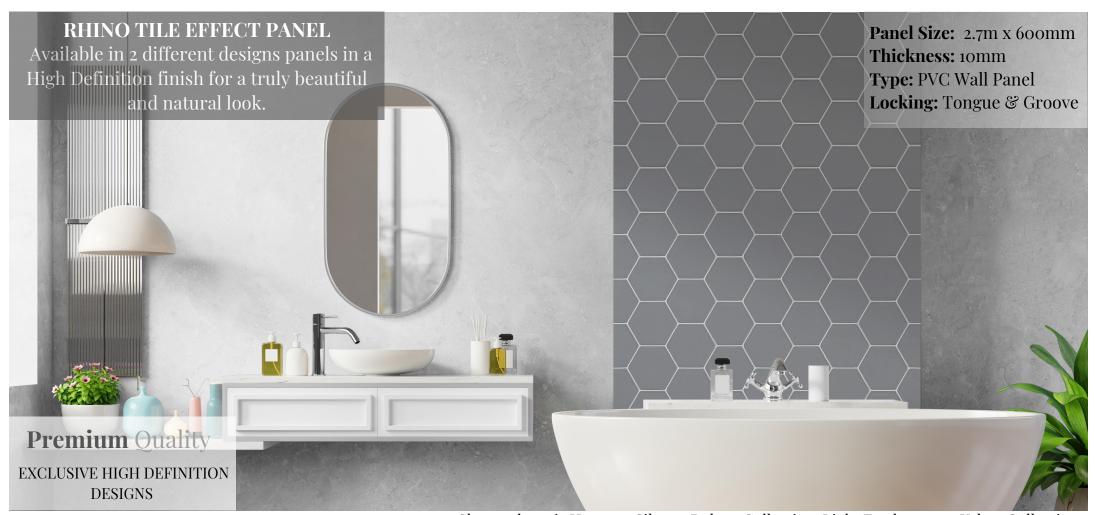

# **DELUXE** Geometric Collection

Using geometric designs, we are proud to offer a new and exciting range of hexagon and chevron wall panels. Using the latest laser technology, the groove has been manufactured to ensure the grout lines match to the next adjoining panel.

Rhino panels are widely known for their visually appealing designs, fitter-friendly, and premium quality.

Tongue & Groove

High Definition
Designs

Waterproof

Low Maintenance

Quick & Easy to Install

10mm Thick Honeycomb

Cost Effective

Suitable for kitchens Bathrooms living rooms

Hygienic No Grout

Shown above is Hexagon Silver - Deluxe Collection, Light Earthstone - Urban Collection

Hexagon Silver

Hexagon Polar White

Shown above is Chevron Flamingo Pink from the Deluxe Collection