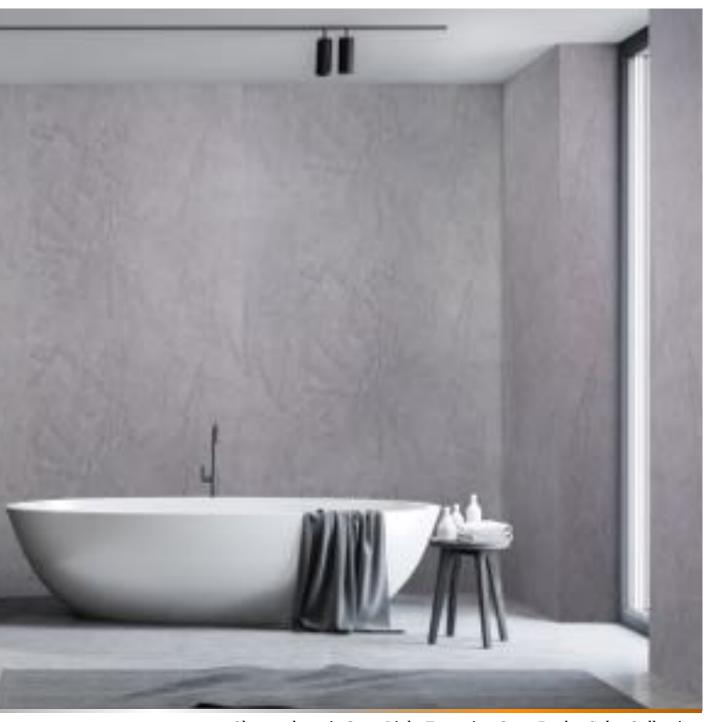

# **SOLAR** Tile Collection

Shown above is Light California with Dark California (Dark Panel) - Solar Collection

The Solar collection is based on the classic tile measuring 300mm x 600mm, being stacked vertically to give a 2.7m high panel. This wall panel is manufactured using cutting-edge technology to create the appearance of a fully tiled wall.

We have taken highly desirable designs found in nature and incorporated them into panels. The final effect is an amazing tile effect panel which is mistaken by many as real tiles. The overall effect looks and feels more realistic than ever.