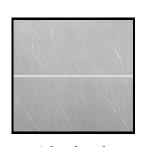

# **URBAN** Timeless Collection

Shown above is Brushed Silver complemented with Volcanic Marble - Urban Collection

The Urban Collection comprises of a 1m x 2.4m panel. The larger format allows for fewer joins and easier installation due to its sheer size. The larger format also allows you to take advantage of its bigger pattern block.

2.4m

In both ranges, the tongue and groove system allows different styles of panels to be interlocked to create a stunning look. This wall panel is manufactured using cutting-edge technology to create a High Definition appearance allowing you to create a unique look.