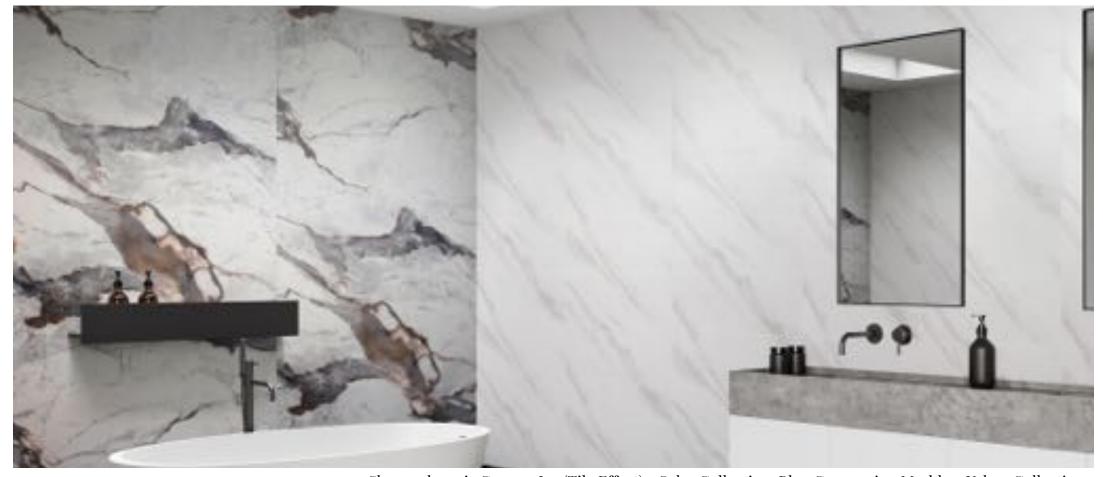

# **SOLAR** Tile Collection

Shown above is Light California with Dark California (Dark Panel) - Solar Collection

The Solar collection is based on the classic tile measuring 300mm x 600mm, being stacked vertically to give a 2.7m high panel. This wall panel is manufactured using cutting-edge technology to create the appearance of a fully tiled wall.

We have taken highly desirable designs found in nature and incorporated them into panels. The final effect is an amazing tile effect panel which is mistaken by many as real tiles. The overall effect looks and feels more realistic than ever.

2.7m

Shown above is Carrera Ice (Tile Effect) - Solar Collection, Blue Cappuccino Marble - Urban Collection

Tongue & Groove

High Definition Designs

Waterproof

Low Maintenance

Quick & Easy to Install

10mm Thick Honeycomb