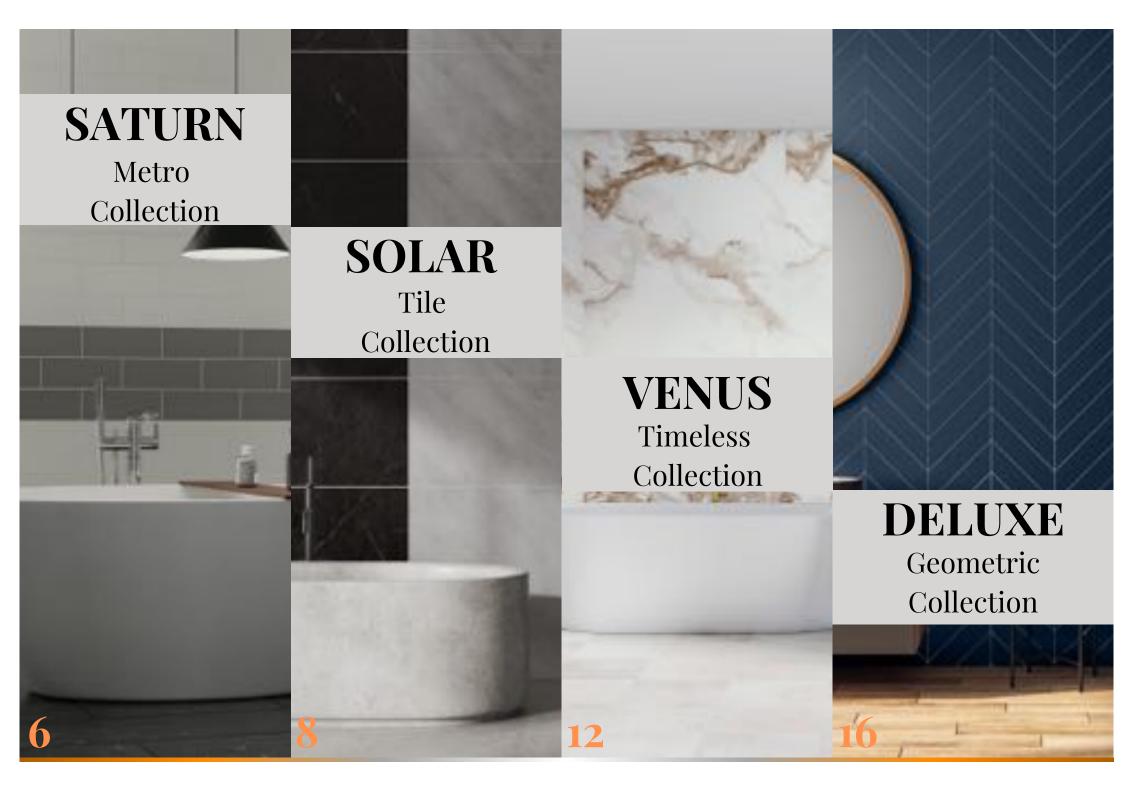

# SATURN Metro Tile

Shown above is Metro LightStone - Saturn Collection

Metro collection is based on the classic subway tile measuring 30cm x 10cm. This wall panel is manufactured using cutting-edge technology to create the appearance of a fully tiled wall with etched grout lines. The overall effect looks and feels more realistic than ever.

# **SOLAR** Tile Collection

Shown above is Light California with Dark California (Dark Panel) - Solar Collection

The Solar collection is based on the classic tile measuring 300mm x 600mm, being stacked vertically to give a 2.7m high panel. This wall panel is manufactured using cutting-edge technology to create the appearance of a fully tiled wall.

# **URBAN** Timeless Collection

Shown above is Brushed Silver complemented with Volcanic Marble - Urban Collection

The Urban Collection comprises of a 1m x 2.4m panel. The larger format allows for fewer joins and easier installation due to its sheer size. The larger format also allows you to take advantage of its bigger pattern block.

# **DELUXE** Geometric Collection

Using geometric designs, we are proud to offer a new and exciting range of hexagon and chevron wall panels. Using the latest laser technology, the groove has been manufactured to ensure the grout lines match to the next adjoining panel.