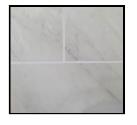

# SATURN Metro Tile

Shown above is Metro LightStone - Saturn Collection

Metro collection is based on the classic subway tile measuring 30cm x 10cm. This wall panel is manufactured using cutting-edge technology to create the appearance of a fully tiled wall with etched grout lines. The overall effect looks and feels more realistic than ever.

# **SOLAR** Tile Collection

Shown above is Light California with Dark California (Dark Panel) - Solar Collection

The Solar collection is based on the classic tile measuring 300mm x 600mm, being stacked vertically to give a 2.7m high panel. This wall panel is manufactured using cutting-edge technology to create the appearance of a fully tiled wall.