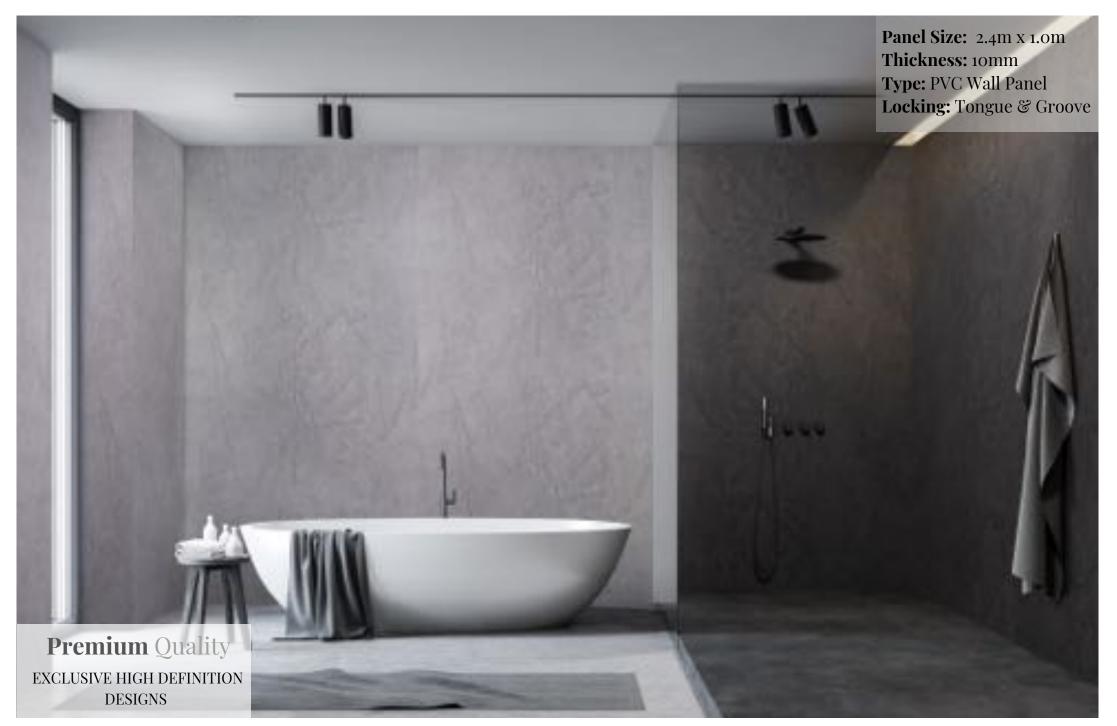

# **URBAN** Timeless Collection

Shown above is Brushed Silver complemented with Volcanic Marble - Urban Collection

The Urban Collection comprises of a 1m x 2.4m panel. The larger format allows for fewer joins and easier installation due to its sheer size. The larger format also allows you to take advantage of its bigger pattern block.

2.4m

In both ranges, the tongue and groove system allows different styles of panels to be interlocked to create a stunning look. This wall panel is manufactured using cutting-edge technology to create a High Definition appearance allowing you to create a unique look.

Suitable for kitchens Bathrooms living rooms

Hygienic No Grout

Shown above is Sandstone Marble - Urban Collection

Brushed Silver **Buff Stone** 

Volcanic Marble

Ocean Vein

Golden Blanco

Light Thunder