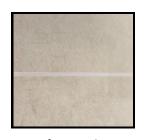

# SATURN Metro Tile

Shown above is Metro LightStone - Saturn Collection

Metro collection is based on the classic subway tile measuring 30cm x 10cm. This wall panel is manufactured using cutting-edge technology to create the appearance of a fully tiled wall with etched grout lines. The overall effect looks and feels more realistic than ever.