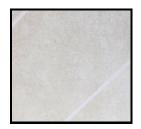

# **SOLAR** Tile Collection

Shown above is Light California with Dark California (Dark Panel) - Solar Collection

The Solar collection is based on the classic tile measuring 300mm x 600mm, being stacked vertically to give a 2.7m high panel. This wall panel is manufactured using cutting-edge technology to create the appearance of a fully tiled wall.

We have taken highly desirable designs found in nature and incorporated them into panels. The final effect is an amazing tile effect panel which is mistaken by many as real tiles. The overall effect looks and feels more realistic than ever.