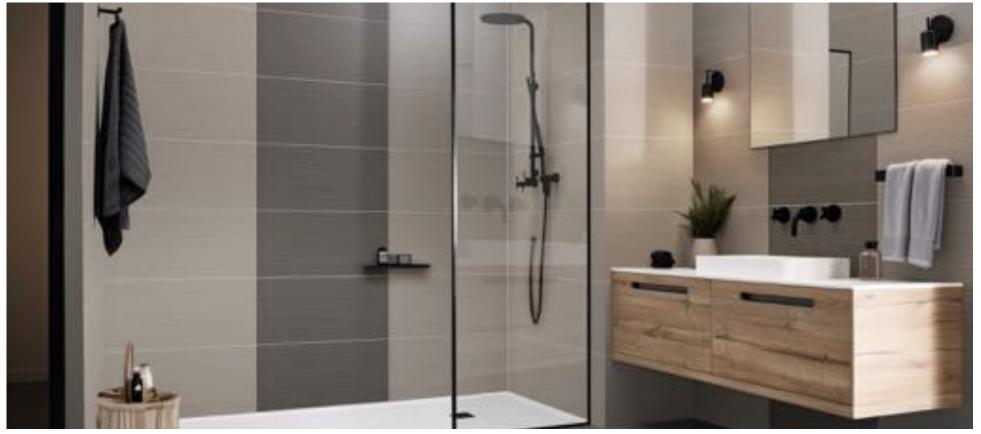

# **URBAN** Timeless Collection

Shown above is Brushed Silver complemented with Volcanic Marble - Urban Collection

The Urban Collection comprises of a 1m x 2.4m panel. The larger format allows for fewer joins and easier installation due to its sheer size. The larger format also allows you to take advantage of its bigger pattern block.

2.4m

In both ranges, the tongue and groove system allows different styles of panels to be interlocked to create a stunning look. This wall panel is manufactured using cutting-edge technology to create a High Definition appearance allowing you to create a unique look.

Shown above is Buff Stone - Urban Collection, Beige Spliftface - Deluxe Collection

Tongue & Groove

High Definition
Designs

Waterproof

Low Maintenance

Quick & Easy to Install

10mm Thick Honeycomb

Cost Effective