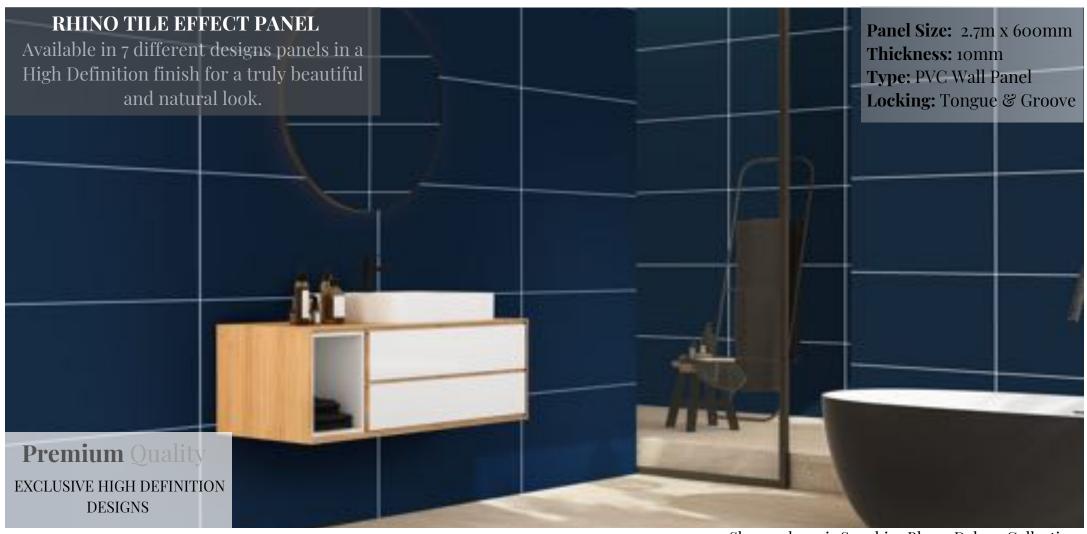

# What is Rhino?

Rhino panels are a leading brand of premium quality, designer wall panels.

We use the latest innovative technology for a truly realistic tile-look panel with an etched grout line. These panels visually imitate the beauty of real tiles without high installation costs and allow hassle free maintenance.

Rhino panels boast the use of cutting edge technology to provide high definition panels for all rooms in your home including hallways, living rooms, bathrooms and kitchens.

Rhino panels are designed in state of the art facilities and then crafted using quality raw materials to give you a first class product.
Rhino panels come in various colours and designs to suit all tastes.