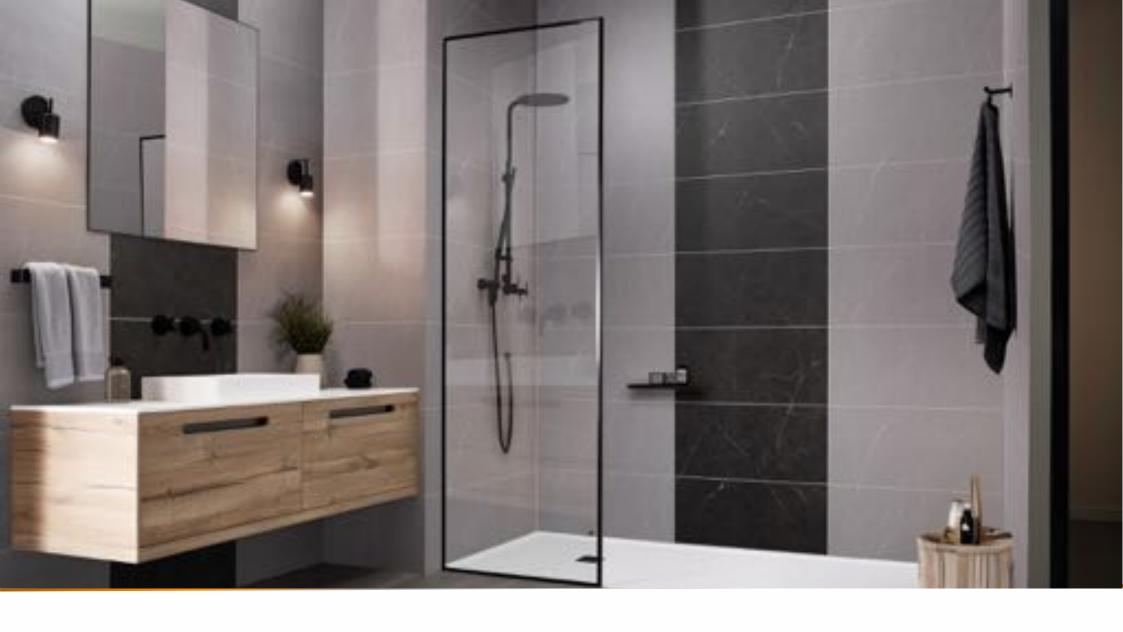

# What is Rhino?

Rhino panels are a leading brand of premium quality, designer wall panels.

We use the latest innovative technology for a truly realistic tile-look panel with an etched grout line. These panels visually imitate the beauty of real tiles without high installation costs and allow hassle free maintenance.

Rhino panels boast the use of cutting edge technology to provide high definition panels for all rooms in your home including hallways, living rooms, bathrooms and kitchens.

Rhino panels are designed in state of the art facilities and then crafted using quality raw materials to give you a first class product.
Rhino panels come in various colours and designs to suit all tastes.