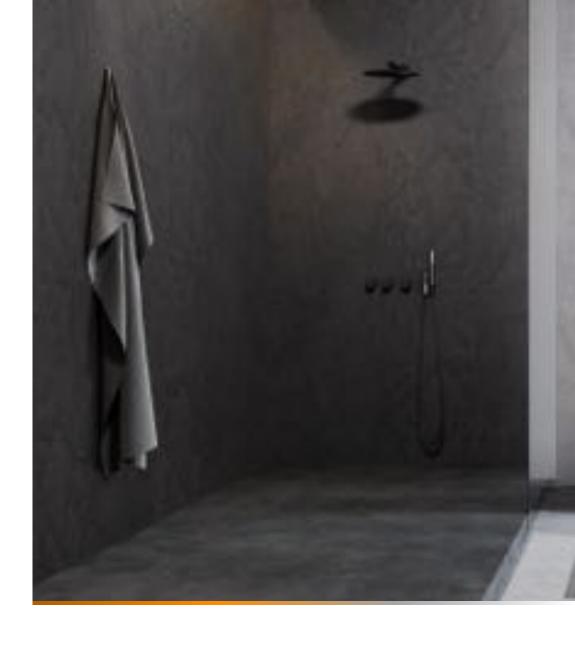

Our subway tile effect panels add a modern designer finish to any room and can be used in either vertical or landscape orientation to achieve the desired look.

Tongue & Groove

High Definition Designs

Waterproof

Low Maintenance

Quick & Easy to Install

10mm Thick Honeycomb

Cost Effective

Suitable for kitchens Bathrooms living rooms

Hygienic No Grout

Shown above is Metro White featuring Metro Grey - Saturn Collection