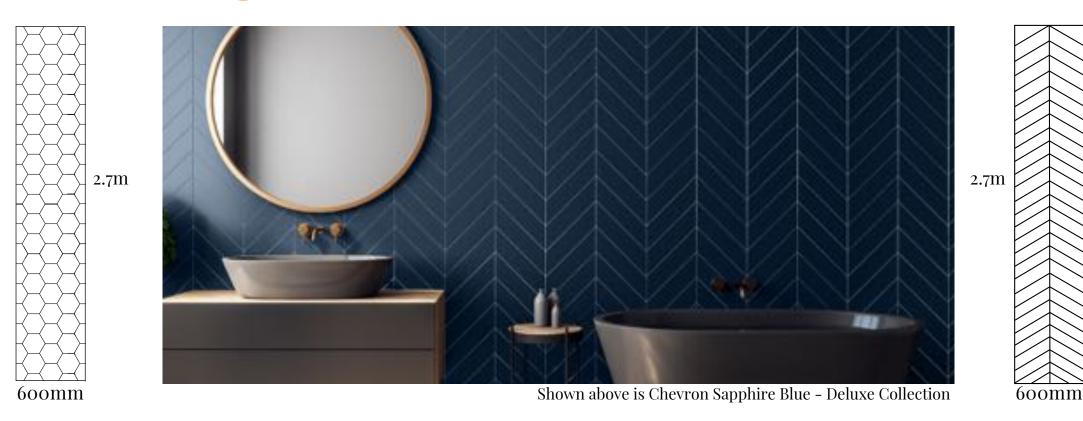

# **DELUXE** Geometric Collection

Using geometric designs, we are proud to offer a new and exciting range of hexagon and chevron wall panels. Using the latest laser technology, the groove has been manufactured to ensure the grout lines match to the next adjoining panel.

Chevron Polar White

Chevron Sapphire Blue

Chevron Flamingo Pink

Chevron Silver

Chevron Sahara Beige

Chevron Normandy Grey

Chevron Light Thunder

Shown above is Sapphire Blue - Deluxe Collection