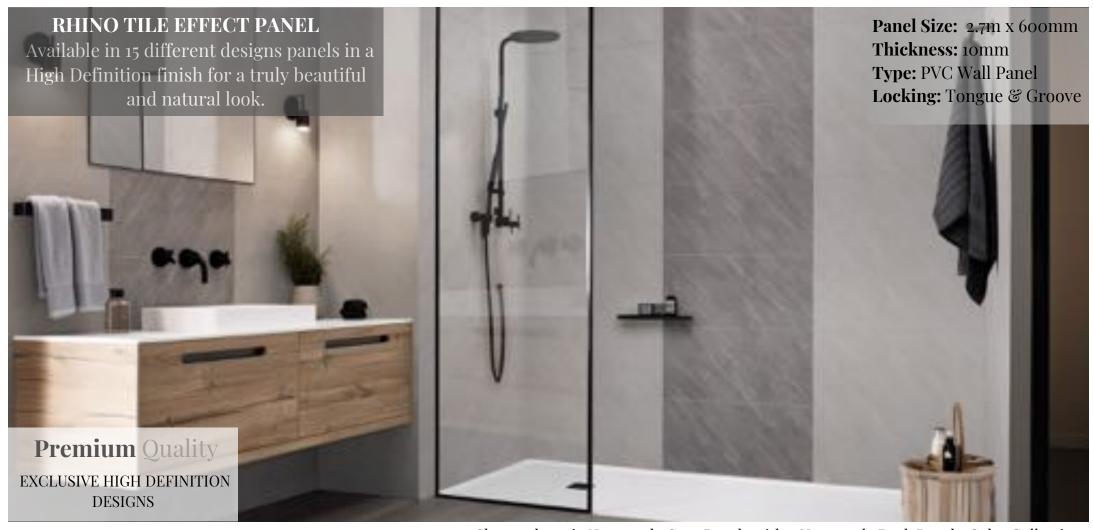

# **SOLAR** Tile Collection

Shown above is Light California with Dark California (Dark Panel) - Solar Collection

The Solar collection is based on the classic tile measuring 300mm x 600mm, being stacked vertically to give a 2.7m high panel. This wall panel is manufactured using cutting-edge technology to create the appearance of a fully tiled wall.

We have taken highly desirable designs found in nature and incorporated them into panels. The final effect is an amazing tile effect panel which is mistaken by many as real tiles. The overall effect looks and feels more realistic than ever.

2.7m

Shown above is Carrera Ice (Tile Effect) - Solar Collection, Blue Cappuccino Marble - Urban Collection

Tongue & Groove

High Definition Designs

Waterproof

Low Maintenance

Quick & Easy to Install

10mm Thick Honeycomb