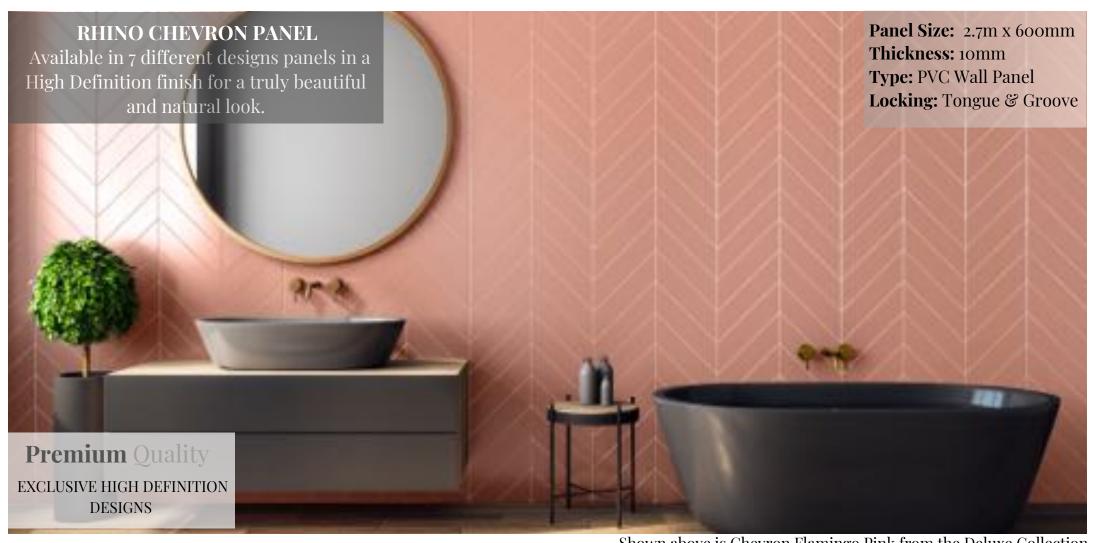

# **DELUXE** Geometric Collection

Using geometric designs, we are proud to offer a new and exciting range of hexagon and chevron wall panels. Using the latest laser technology, the groove has been manufactured to ensure the grout lines match to the next adjoining panel.

Cost Effective

Suitable for kitchens Bathrooms living rooms

Hygienic No Grout

Shown above is Hexagon Silver - Deluxe Collection, Light Earthstone - Urban Collection

Hexagon Silver

Hexagon Polar White

Shown above is Chevron Flamingo Pink from the Deluxe Collection

Chevron Polar White

Chevron Sapphire Blue

Chevron Flamingo Pink

Chevron Silver

Chevron Sahara Beige

Chevron Normandy Grey

Chevron Light Thunder

Shown above is Sapphire Blue - Deluxe Collection