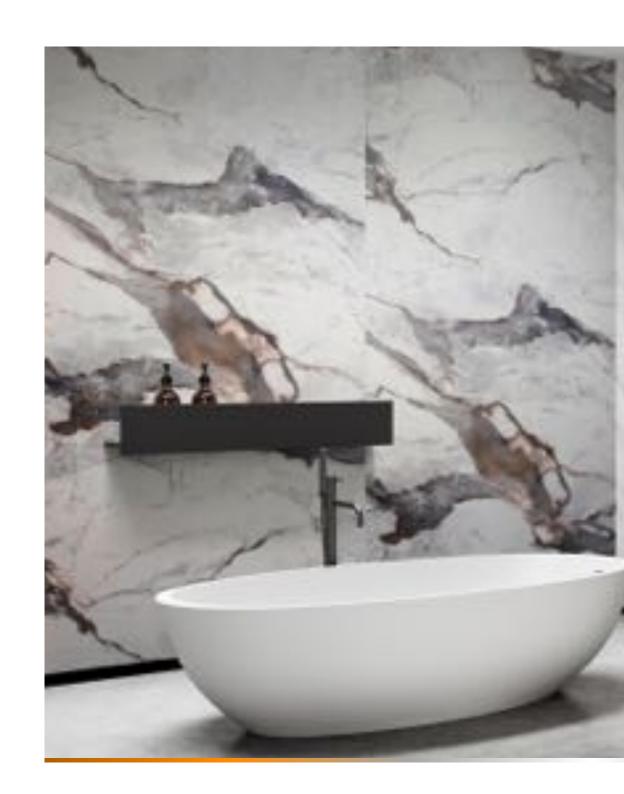

# **SOLAR** Tile Collection

Shown above is Light California with Dark California (Dark Panel) - Solar Collection

The Solar collection is based on the classic tile measuring 300mm x 600mm, being stacked vertically to give a 2.7m high panel. This wall panel is manufactured using cutting-edge technology to create the appearance of a fully tiled wall.

We have taken highly desirable designs found in nature and incorporated them into panels. The final effect is an amazing tile effect panel which is mistaken by many as real tiles. The overall effect looks and feels more realistic than ever.