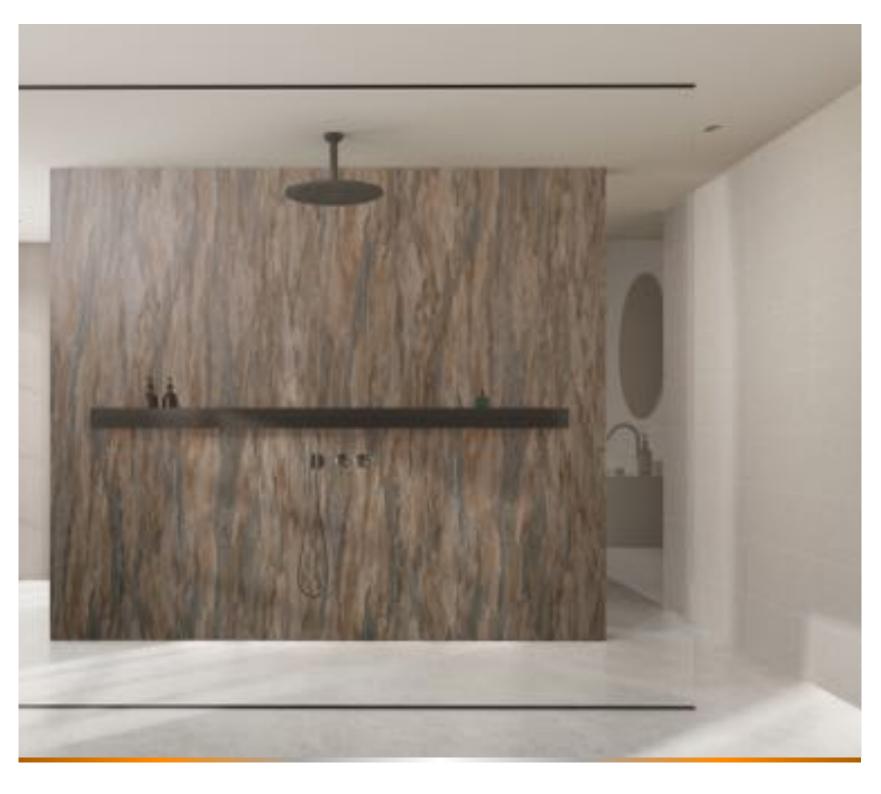

# **URBAN** Timeless Collection

Shown above is Brushed Silver complemented with Volcanic Marble - Urban Collection

The Urban Collection comprises of a 1m x 2.4m panel. The larger format allows for fewer joins and easier installation due to its sheer size. The larger format also allows you to take advantage of its bigger pattern block.

2.4m

In both ranges, the tongue and groove system allows different styles of panels to be interlocked to create a stunning look. This wall panel is manufactured using cutting-edge technology to create a High Definition appearance allowing you to create a unique look.