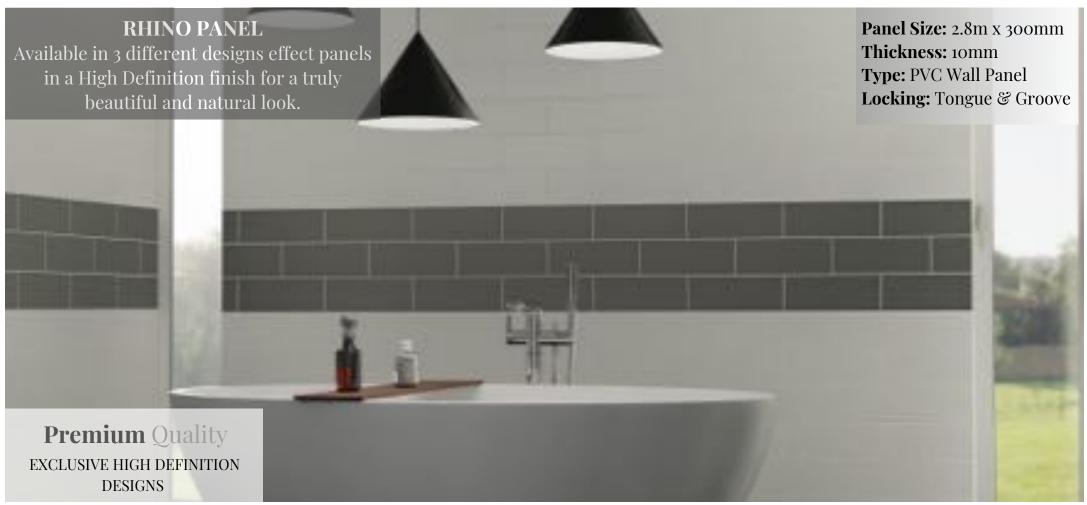

# SATURN Metro Tile

Shown above is Metro LightStone - Saturn Collection

Metro collection is based on the classic subway tile measuring 30cm x 10cm. This wall panel is manufactured using cutting-edge technology to create the appearance of a fully tiled wall with etched grout lines. The overall effect looks and feels more realistic than ever.

Our subway tile effect panels add a modern designer finish to any room and can be used in either vertical or landscape orientation to achieve the desired look.

Tongue & Groove

High Definition Designs

Waterproof

Low Maintenance

Quick & Easy to Install

10mm Thick Honeycomb

Cost Effective

Suitable for kitchens Bathrooms living rooms

Hygienic No Grout

Shown above is Metro White featuring Metro Grey - Saturn Collection