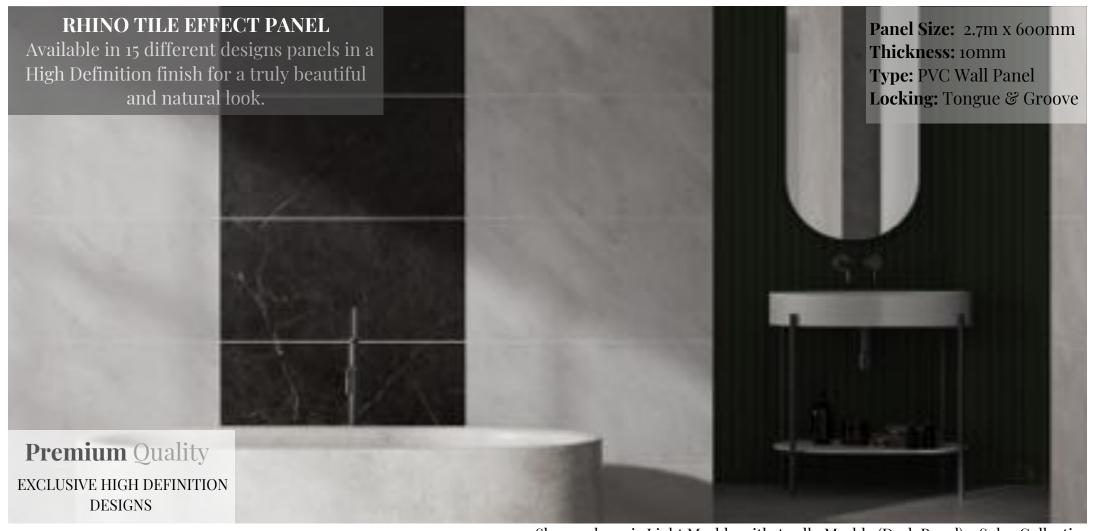

# **SOLAR** Tile Collection

Shown above is Light California with Dark California (Dark Panel) - Solar Collection

The Solar collection is based on the classic tile measuring 300mm x 600mm, being stacked vertically to give a 2.7m high panel. This wall panel is manufactured using cutting-edge technology to create the appearance of a fully tiled wall.

We have taken highly desirable designs found in nature and incorporated them into panels. The final effect is an amazing tile effect panel which is mistaken by many as real tiles. The overall effect looks and feels more realistic than ever.

2.7m

Shown above is Carrera Ice (Tile Effect) - Solar Collection, Blue Cappuccino Marble - Urban Collection

Tongue & Groove

High Definition Designs

Waterproof

Low Maintenance

Quick & Easy to Install

10mm Thick Honeycomb