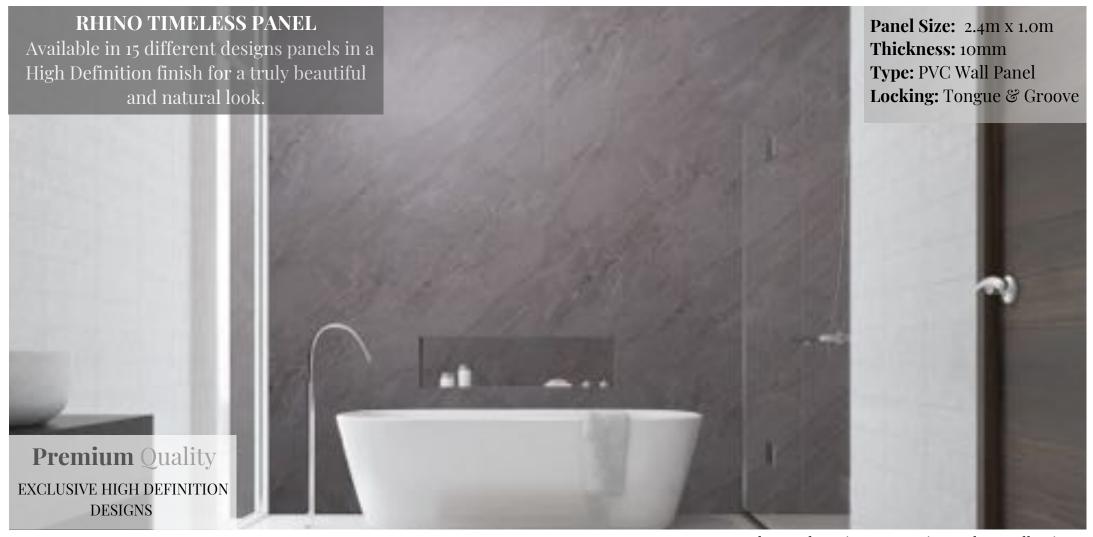

# **URBAN** Timeless Collection

Shown above is Brushed Silver complemented with Volcanic Marble - Urban Collection

The Urban Collection comprises of a 1m x 2.4m panel. The larger format allows for fewer joins and easier installation due to its sheer size. The larger format also allows you to take advantage of its bigger pattern block.

2.4m

In both ranges, the tongue and groove system allows different styles of panels to be interlocked to create a stunning look. This wall panel is manufactured using cutting-edge technology to create a High Definition appearance allowing you to create a unique look.

Shown above is Buff Stone - Urban Collection, Beige Spliftface - Deluxe Collection

Tongue & Groove

High Definition
Designs

Waterproof

Low Maintenance

Quick & Easy to Install

10mm Thick Honeycomb

Cost Effective