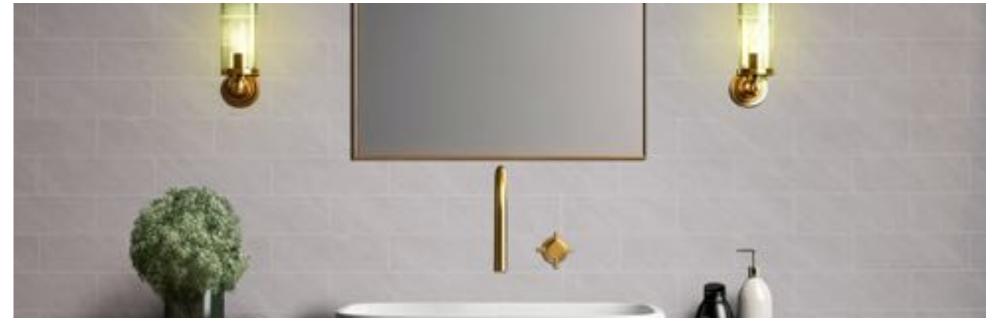

# SATURN Metro Tile

Shown above is Metro LightStone - Saturn Collection

Metro collection is based on the classic subway tile measuring 30cm x 10cm. This wall panel is manufactured using cutting-edge technology to create the appearance of a fully tiled wall with etched grout lines. The overall effect looks and feels more realistic than ever.