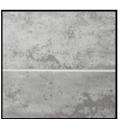

# **SOLAR** Tile Collection

Shown above is Light California with Dark California (Dark Panel) - Solar Collection

The Solar collection is based on the classic tile measuring 300mm x 600mm, being stacked vertically to give a 2.7m high panel. This wall panel is manufactured using cutting-edge technology to create the appearance of a fully tiled wall.

We have taken highly desirable designs found in nature and incorporated them into panels. The final effect is an amazing tile effect panel which is mistaken by many as real tiles. The overall effect looks and feels more realistic than ever.