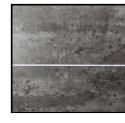

# SATURN Metro Tile

Shown above is Metro LightStone - Saturn Collection

Metro collection is based on the classic subway tile measuring 30cm x 10cm. This wall panel is manufactured using cutting-edge technology to create the appearance of a fully tiled wall with etched grout lines. The overall effect looks and feels more realistic than ever.

Low Maintenance

Quick & Easy to Install

10mm Thick Honeycomb

Cost Effective

Suitable for kitchens Bathrooms living rooms

Hygienic No Grout

Shown above is Metro White featuring Metro Grey - Saturn Collection