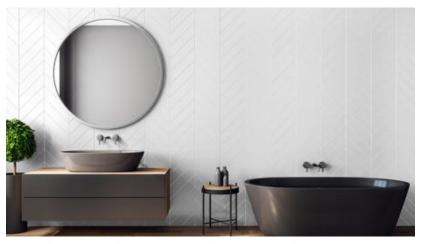

# **DELUXE** Geometric Collection

Using geometric designs, we are proud to offer a new and exciting range of hexagon and chevron wall panels. Using the latest laser technology, the groove has been manufactured to ensure the grout lines match to the next adjoining panel.

Rhino panels are widely known for their visually appealing designs, fitter-friendly, and premium quality.

Tongue & Groove

High Definition
Designs

Waterproof

Low Maintenance

Quick & Easy to Install

10mm Thick Honeycomb

Cost Effective

Suitable for kitchens Bathrooms living rooms

Hygienic No Grout

Shown above is Hexagon Silver - Deluxe Collection, Light Earthstone - Urban Collection

Hexagon Silver

Hexagon Polar White

Shown above is Chevron Flamingo Pink from the Deluxe Collection