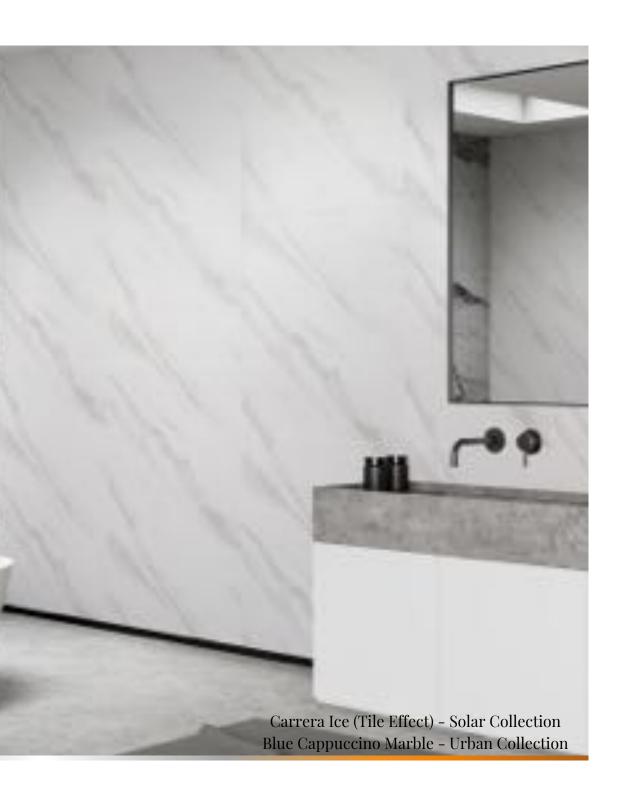

2.7m

Shown above is Carrera Ice (Tile Effect) - Solar Collection, Blue Cappuccino Marble - Urban Collection

Tongue & Groove

High Definition Designs

Waterproof

Low Maintenance

Quick & Easy to Install

10mm Thick Honeycomb