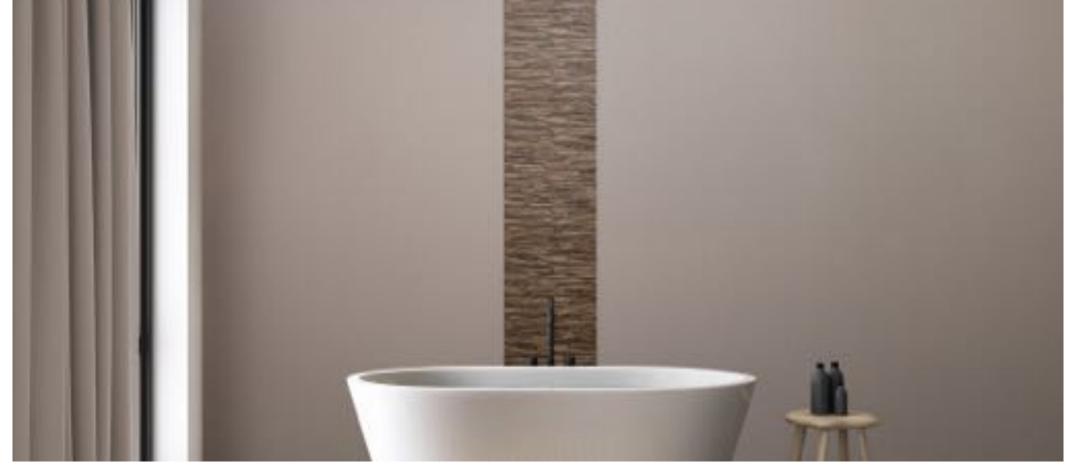

# SATURN Metro Tile

Shown above is Metro LightStone - Saturn Collection

Metro collection is based on the classic subway tile measuring 30cm x 10cm. This wall panel is manufactured using cutting-edge technology to create the appearance of a fully tiled wall with etched grout lines. The overall effect looks and feels more realistic than ever.

# **SOLAR** Tile Collection

Shown above is Light California with Dark California (Dark Panel) - Solar Collection

The Solar collection is based on the classic tile measuring 300mm x 600mm, being stacked vertically to give a 2.7m high panel. This wall panel is manufactured using cutting-edge technology to create the appearance of a fully tiled wall.

# **URBAN** Timeless Collection

Shown above is Brushed Silver complemented with Volcanic Marble - Urban Collection

The Urban Collection comprises of a 1m x 2.4m panel. The larger format allows for fewer joins and easier installation due to its sheer size. The larger format also allows you to take advantage of its bigger pattern block.