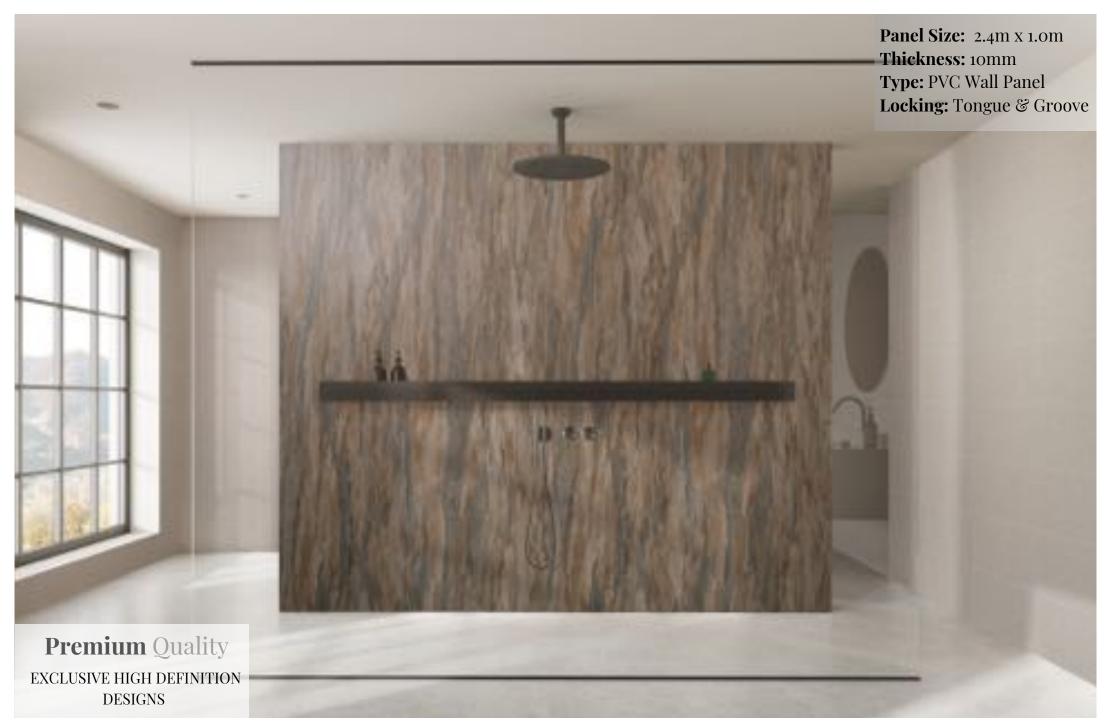

# **URBAN** Timeless Collection

Shown above is Brushed Silver complemented with Volcanic Marble - Urban Collection

The Urban Collection comprises of a 1m x 2.4m panel. The larger format allows for fewer joins and easier installation due to its sheer size. The larger format also allows you to take advantage of its bigger pattern block.

2.4m

In both ranges, the tongue and groove system allows different styles of panels to be interlocked to create a stunning look. This wall panel is manufactured using cutting-edge technology to create a High Definition appearance allowing you to create a unique look.

Shown above is Buff Stone - Urban Collection, Beige Spliftface - Deluxe Collection

Tongue & Groove

High Definition
Designs

Waterproof

Low Maintenance

Quick & Easy to Install

10mm Thick Honeycomb

Cost Effective