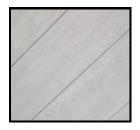

# **URBAN** Timeless Collection

Shown above is Brushed Silver complemented with Volcanic Marble - Urban Collection

The Urban Collection comprises of a 1m x 2.4m panel. The larger format allows for fewer joins and easier installation due to its sheer size. The larger format also allows you to take advantage of its bigger pattern block.

2.4m

In both ranges, the tongue and groove system allows different styles of panels to be interlocked to create a stunning look. This wall panel is manufactured using cutting-edge technology to create a High Definition appearance allowing you to create a unique look.