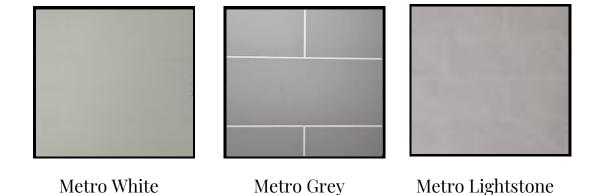

# SATURN Metro Tile

Shown above is Metro LightStone - Saturn Collection

Metro collection is based on the classic subway tile measuring 30cm x 10cm. This wall panel is manufactured using cutting-edge technology to create the appearance of a fully tiled wall with etched grout lines. The overall effect looks and feels more realistic than ever.

Low Maintenance

Quick & Easy to Install

10mm Thick Honeycomb

Cost Effective

Suitable for kitchens Bathrooms living rooms

Hygienic No Grout

Shown above is Metro White featuring Metro Grey - Saturn Collection