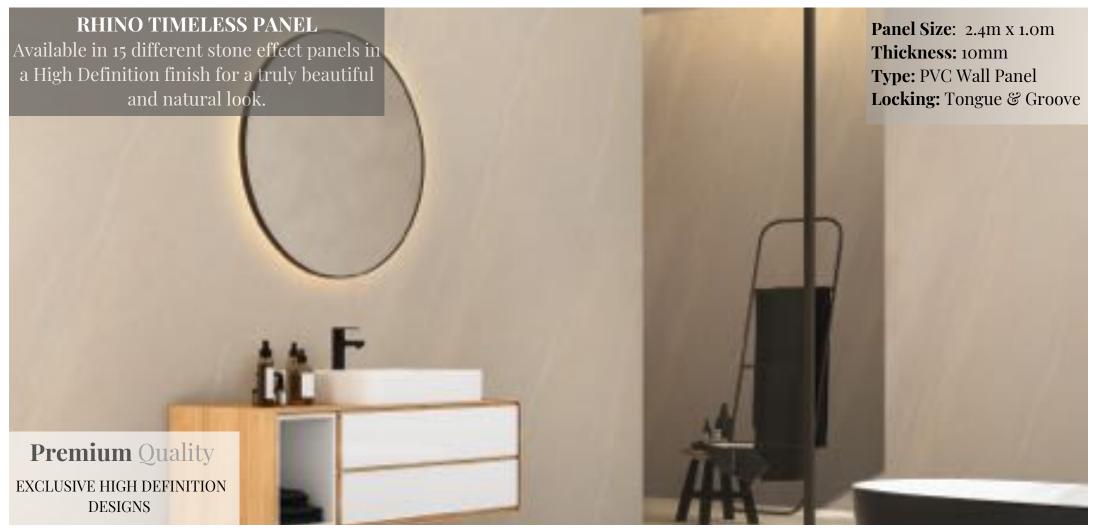

# **URBAN** Timeless Collection

Shown above is Brushed Silver complemented with Volcanic Marble - Urban Collection

The Urban Collection comprises of a 1m x 2.4m panel. The larger format allows for fewer joins and easier installation due to its sheer size. The larger format also allows you to take advantage of its bigger pattern block.

2.4m

In both ranges, the tongue and groove system allows different styles of panels to be interlocked to create a stunning look. This wall panel is manufactured using cutting-edge technology to create a High Definition appearance allowing you to create a unique look.

Shown above is Buff Stone - Urban Collection, Beige Spliftface - Deluxe Collection

Tongue & Groove

High Definition
Designs

Waterproof

Low Maintenance

Quick & Easy to Install

10mm Thick Honeycomb

Cost Effective