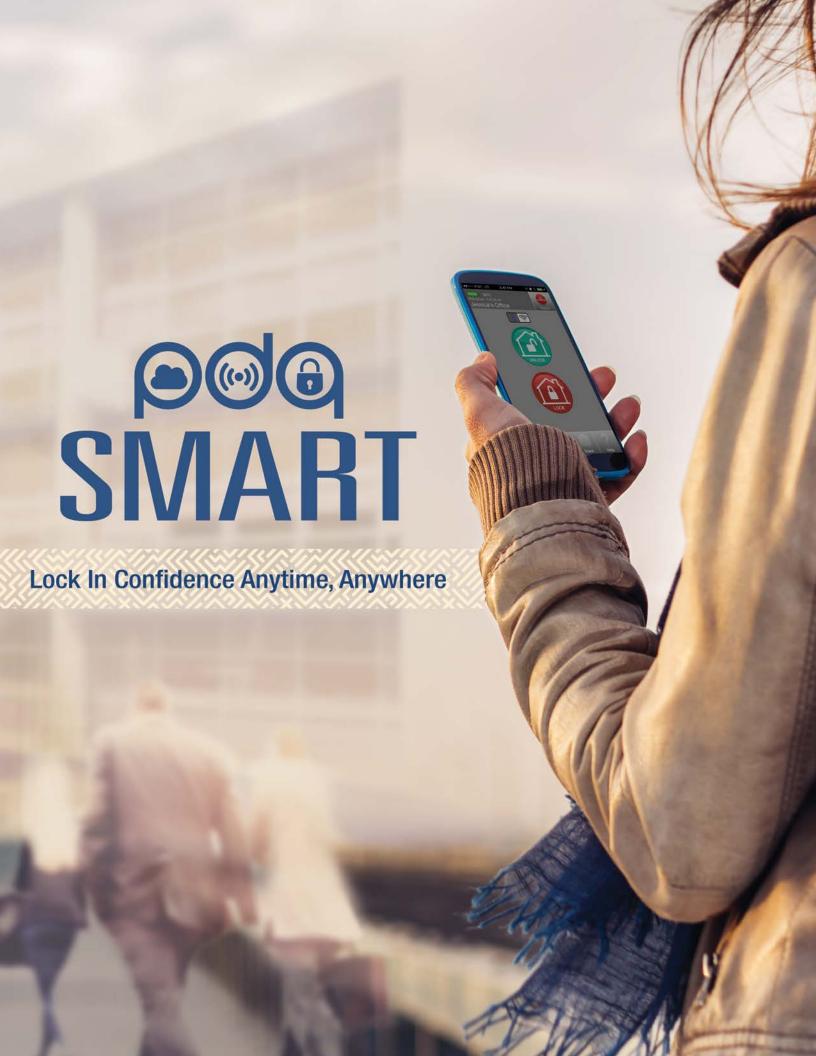

SIMPLE. SECURE. FLEXIBLE. SMART.

Gain peace of mind and unprecedented control with PDQ SMART™

PDQ SMART™ is a breakthrough in access management from PDQ. It combines cloud-hosted technology, intuitive interfaces, powerful features and 30+ years of industry-leading hardware experience to put complete control of who can enter and exit your facility right at your fingertips. From a single door to a multi-location facility, it's never been easier to manage access wherever you are.

#### **Smart**

The power of PDQ SMART™ comes in its cloud-hosted technology, allowing the management and monitoring of a facility's access points from anywhere at anytime. A robust suite of features, such as lock audit trails, user management and remote unlocking, creates a complete, innovative solution.