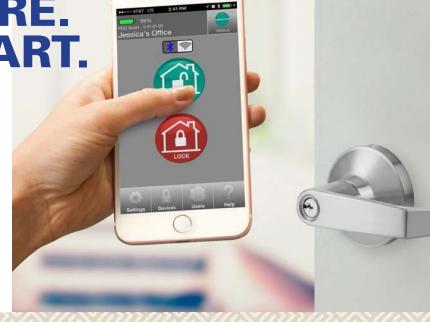

### **Simple**

Installing in 30 minutes or less, PDQ SMART™ eliminates mechanical keys and other hardwired devices by turning your smart devices into keys. It easily retrofits into most facilities and is controlled through an intuitive,

#### **Smart**

The power of PDQ SMART™ comes in its cloud-hosted technology, allowing the management and monitoring of a facility's access points from anywhere at anytime. A robust suite of features, such as lock audit trails, user management and remote unlocking, creates a complete, innovative solution.