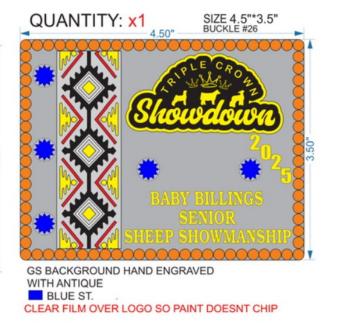

GS LEOPARD TEXTURE
WITH ANTIQUE
CORNES WITH ENAMEL BLACK
PINK ST.
BACKGROUND SAME AS REFERENCE PHOTO

GS BACKGROUND HAND ENGRAVED WITH ANTIQUE PINK ST.

OLIANITITY A DITE 4 CIRC C

BASE IN NIKEL BRUSH FINISH CRUSHED PURPLE