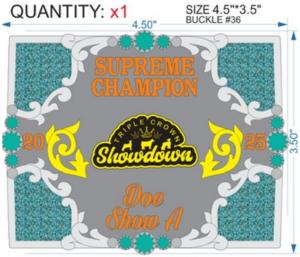

GS BACKGROUND HAND ENGRAVED WITH ANTIQUE CRUSHED TURQUOISE ST.

QUANTITY: X1
SIZE 4.5"\*3.5"
BUCKLE #37

SIZE 4.5"\*3.5"
BUCKLE #37

GS BACKGROUND HAND ENGRAVED WITH ANTIQUE TURQUOISE CRYSTAL

GS BACKGROUND HAND ENGRAVED WITH ANTIQUE