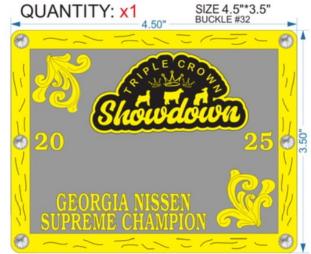

## Buckle Proofs

Buckle proofs from Sheridan Buckle Company are finally complete...these took a bit longer than expected, but they all are CUSTOM and look AMZAZING.

If you earned a buckle and completed the custom form please review your buckle selection below and EMAIL me with any issues/errors/corrections needed by Tuesday, March 18th at noon, after that time no changes will be made and buckles will be in production, thank you.