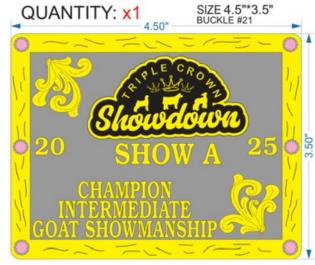

GS LEOPARD TEXTURE
WITH ANTIQUE
CORNES WITH ENAMEL BLACK
PINK ST.
BACKGROUND SAME AS REFERENCE PHOTO

GS BACKGROUND HAND ENGRAVED WITH ANTIQUE PINK ST.

OLIANITITY A DITE 4 CIRC C

BASE IN NIKEL BRUSH FINISH CRUSHED PURPLE