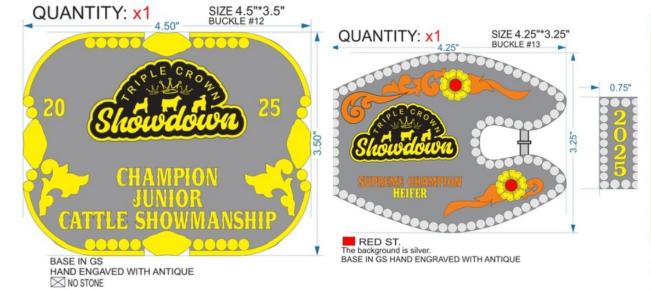

GS LEOPARD TEXTURE
WITH ANTIQUE
CORNES WITH ENAMEL BLACK
PINK ST.
BACKGROUND SAME AS REFERENCE PHOTO

GS BACKGROUND HAND ENGRAVED WITH ANTIQUE PINK ST.

OLIANITITY A DITE 4 CIRC C

BASE IN NIKEL BRUSH FINISH CRUSHED PURPLE