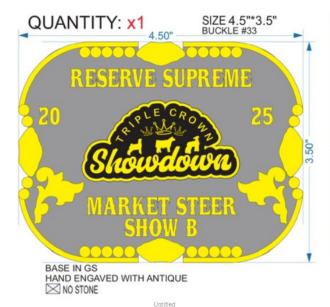

0.75"

SLOUDGOOD

TURQUOISE CRYSTAL
The background is silver.
BASE IN GS HAND ENGRAVED WITH ANTIQUE

GS BACKGROUND HAND ENGRAVED WITH ANTIQUE PURPLE ST.

Untitled

GS BACKGROUND HAND ENGRAVED WITH ANTIQUE RED ST.