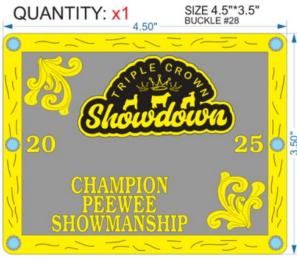

## Buckle Proofs

Buckle proofs from Sheridan Buckle Company are finally complete...these took a bit longer than expected, but they all are CUSTOM and look AMZAZING.

If you earned a buckle and completed the custom form please review your buckle selection below and EMAIL me with any issues/errors/corrections needed by Tuesday, March 18th at noon, after that time no changes will be made and buckles will be in production, thank you.