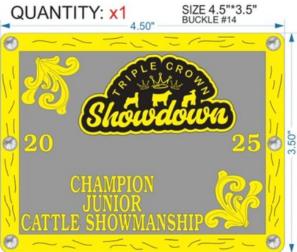

## Buckle Proofs

Buckle proofs from Sheridan Buckle Company are finally complete...these took a bit longer than expected, but they all are CUSTOM and look AMZAZING.

If you earned a buckle and completed the custom form please review your buckle selection below and EMAIL me with any issues/errors/corrections needed by Tuesday, March 18th at noon, after that time no changes will be made and buckles will be in production, thank you.