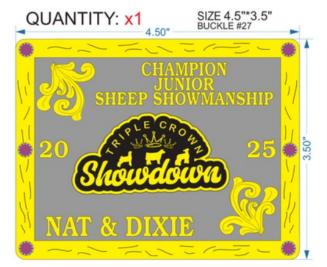

## Buckle Proofs

Buckle proofs from Sheridan Buckle Company are finally complete...these took a bit longer than expected, but they all are CUSTOM and look AMZAZING.

If you earned a buckle and completed the custom form please review your buckle selection below and EMAIL me with any issues/errors/corrections needed by Tuesday, March 18th at noon, after that time no changes will be made and buckles will be in production, thank you.