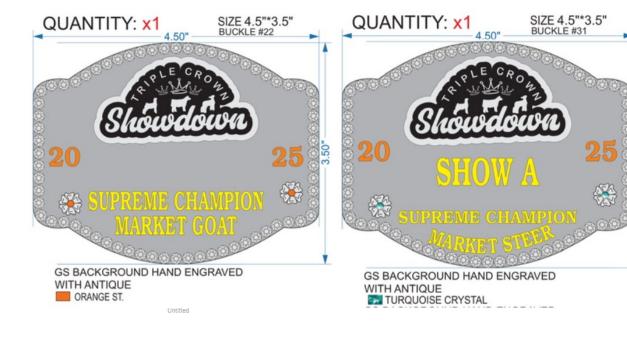

0.75"

SLOUDGOOD

TURQUOISE CRYSTAL
The background is silver.
BASE IN GS HAND ENGRAVED WITH ANTIQUE

GS BACKGROUND HAND ENGRAVED WITH ANTIQUE PURPLE ST.

Untitled

GS BACKGROUND HAND ENGRAVED WITH ANTIQUE RED ST.