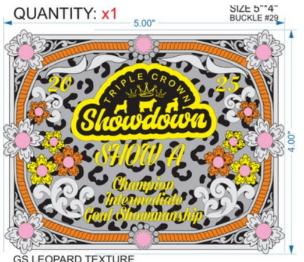

GS LEOPARD TEXTURE
WITH ANTIQUE
CORNES WITH ENAMEL BLACK
PINK ST.
BACKGROUND SAME AS REFERENCE PHOTO

GS BACKGROUND HAND ENGRAVED WITH ANTIQUE PINK ST.

OLIANITITY A DITE 4 CIRC C

BASE IN NIKEL BRUSH FINISH CRUSHED PURPLE