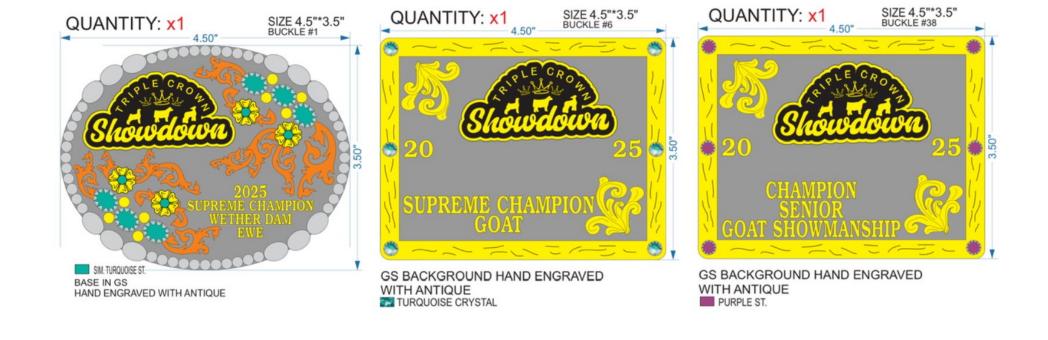

## Buckle Proofs

Buckle proofs from Sheridan Buckle Company are finally complete...these took a bit longer than expected, but they all are CUSTOM and look AMZAZING.

If you earned a buckle and completed the custom form please review your buckle selection below and EMAIL me with any issues/errors/corrections needed by Tuesday, March 18th at noon, after that time no changes will be made and buckles will be in production, thank you.

TripleCrownShowdown@gmail.com

GS BACKGROUND HAND ENGRAVED WITH ANTIQUE

LIGHT BLUE ST.

GS BACKGROUND HAND ENGRAVED WITH ANTIQUE

SIM. TURQUOISE ST.

GS BACKGROUND HAND ENGRAVED WITH ANTIQUE RED ST.

QUANTITY: X1
SIZE 4.25"\*3.25"
BUCKLE #16

0.75"

SLOUDGOOD

TURQUOISE CRYSTAL
The background is silver.
BASE IN GS HAND ENGRAVED WITH ANTIQUE

GS BACKGROUND HAND ENGRAVED WITH ANTIQUE PURPLE ST.

Untitled

GS BACKGROUND HAND ENGRAVED WITH ANTIQUE RED ST.