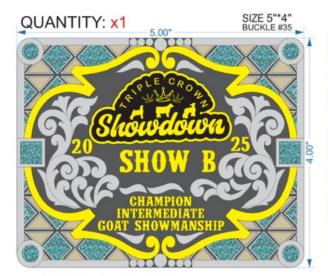

## Buckle Proofs

Buckle proofs from Sheridan Buckle Company are finally complete...these took a bit longer than expected, but they all are CUSTOM and look AMZAZING.

If you earned a buckle and completed the custom form please review your buckle selection below and EMAIL me with any issues/errors/corrections needed by Tuesday, March 18th at noon, after that time no changes will be made and buckles will be in production, thank you.