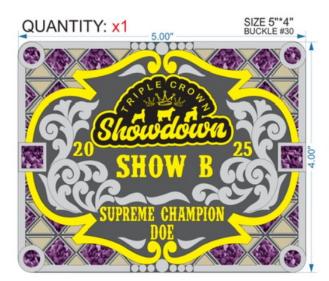

GS BACKGROUND HAND ENGRAVED WITH ANTIQUE CRUSHED TURQUOISE ST.

QUANTITY: X1
SIZE 4.5"\*3.5"
BUCKLE #37

SIZE 4.5"\*3.5"
BUCKLE #37

GS BACKGROUND HAND ENGRAVED WITH ANTIQUE TURQUOISE CRYSTAL

GS BACKGROUND HAND ENGRAVED WITH ANTIQUE