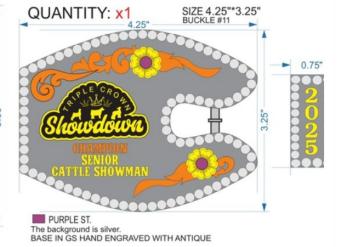

0.75"

SLOUDGOOD

TURQUOISE CRYSTAL
The background is silver.
BASE IN GS HAND ENGRAVED WITH ANTIQUE

GS BACKGROUND HAND ENGRAVED WITH ANTIQUE PURPLE ST.

Untitled

GS BACKGROUND HAND ENGRAVED WITH ANTIQUE RED ST.