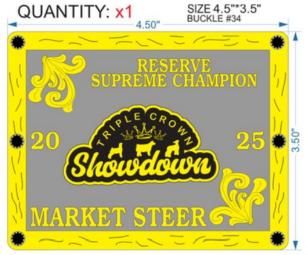

## Buckle Proofs

Buckle proofs from Sheridan Buckle Company are finally complete...these took a bit longer than expected, but they all are CUSTOM and look AMZAZING.

If you earned a buckle and completed the custom form please review your buckle selection below and EMAIL me with any issues/errors/corrections needed by Tuesday, March 18th at noon, after that time no changes will be made and buckles will be in production, thank you.