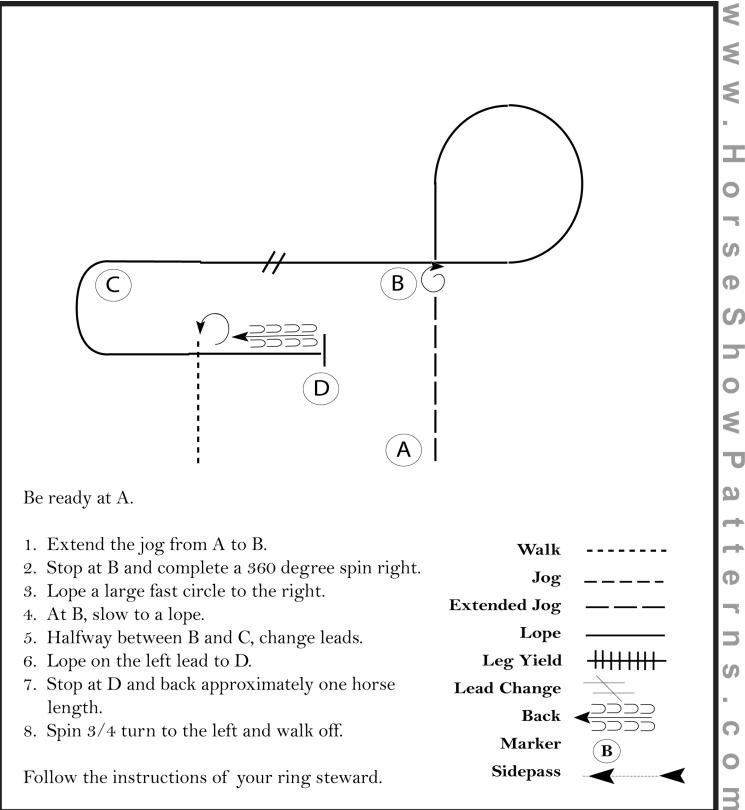

#### L1 Youth and L1 Amateur Equitation (Saturday)

Show Date: 06/10-12/2022

Pattern Provided by:

**OMIQHA** 

[HSE/1-83]

©2022 HorseShowPatterns.com. All Rights Reserved.

### Youth and Amateur Equitation (Saturday)

Show Date: 06/10-12/2022

≦

S

ወ

ഗ

ξ

D

Pattern Provided by: OMIQHA