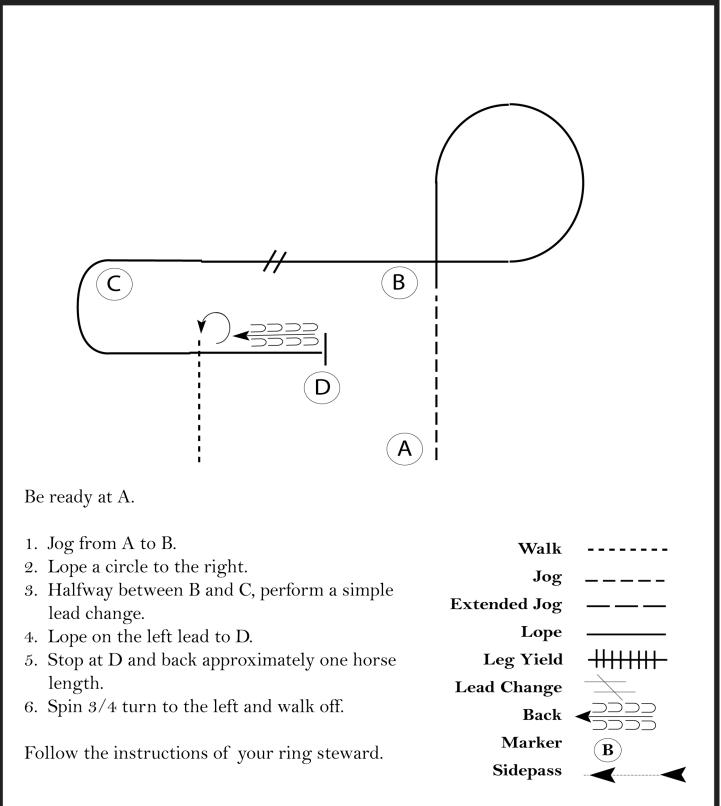

#### L1 Youth & L1 Amateur Showmanship (Saturday)

Show Date: 06/10-12/2022

#### Youth, Amateur, and Amateur Select Showmanship (Saturday)

Show Date: 06/10-12/2022

©2022 HorseShowPatterns.com. All Rights Reserved.