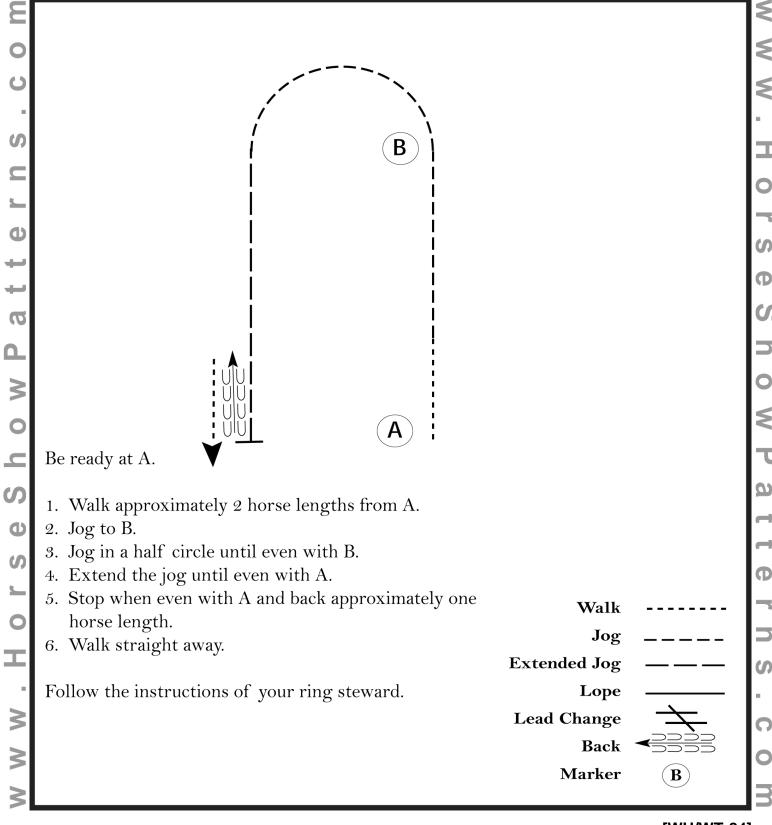

#### Walk-Trot Equitation and Small Fry Equitation (Saturday)

Show Date: 06/10-12/2022

Pattern Provided by:

[HSE/WT-56]