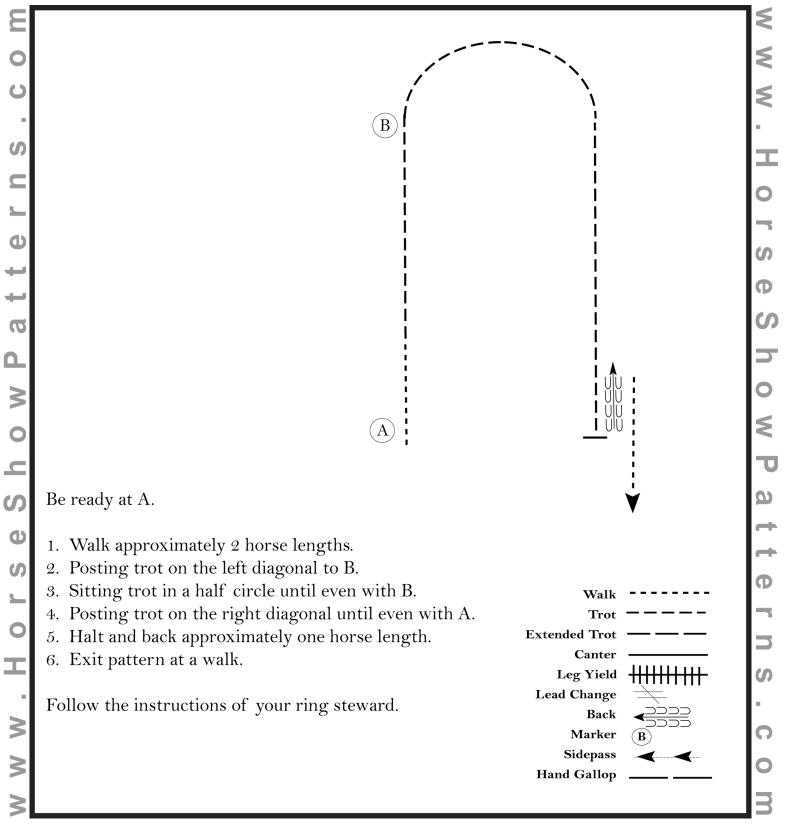

#### Walk-Trot Equitation and Small Fry Equitation (Saturday)

Show Date: 06/10-12/2022

Pattern Provided by:

[HSE/WT-56]