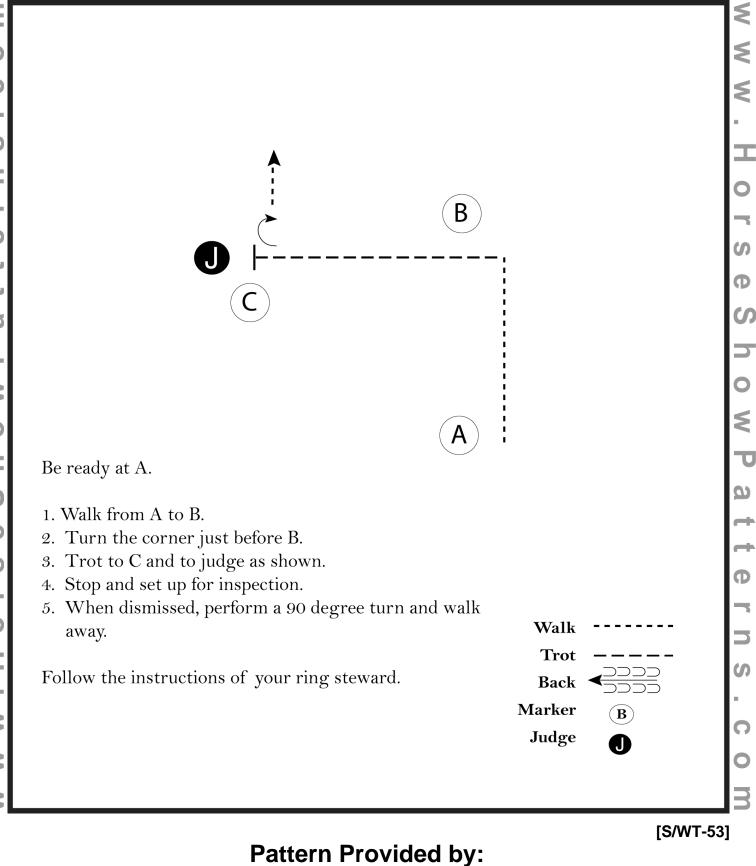

#### Walk Trot/ Small Fry Showmanship (Saturday)

Show Date: 06/10-12/2022

**OMIQHA** 

©2022 HorseShowPatterns.com. All Rights Reserved.

C erns. Show Patt Φ ເກ ww.Hor