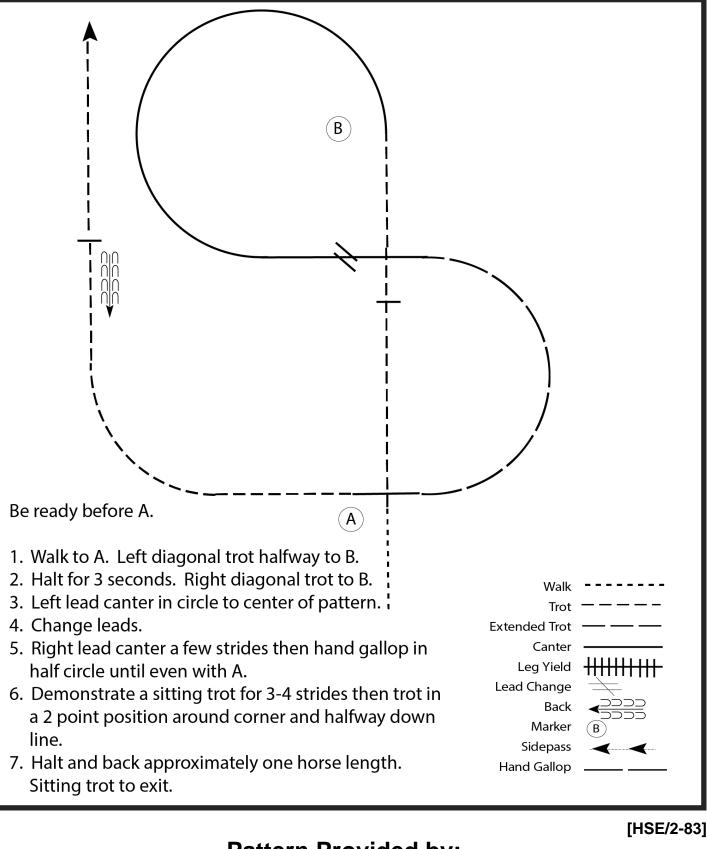

#### L1 Youth and L1 Amateur Equitation (Saturday)

Show Date: 06/10-12/2022

Pattern Provided by:

**OMIQHA** 

[HSE/1-83]

©2022 HorseShowPatterns.com. All Rights Reserved.