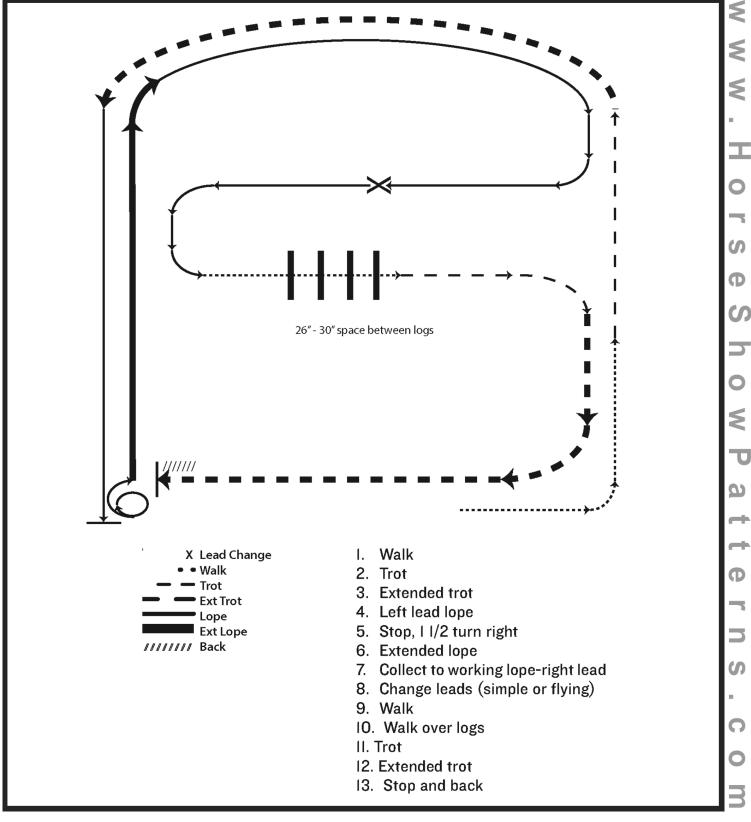

#### All Ranch Riding (Friday)

Show Date: 06/10-12/2022

#### Pattern Provided by:

[RR/AQHA-2]