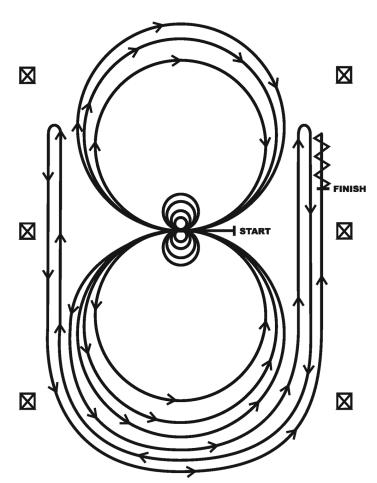

#### **REINING PATTERN 6**

Horses may walk or jog to the center of arena. Horses must walk or stop prior to starting pattern. Beginning at the center of the arena facing the left wall or fence.

- I. Complete four spins to the right. Hesitate.
- 2. Complete four spins to the left. Hesitate.
- Beginning on the left lead, complete three circles to the left: the first two circles large and fast; the third circle small and slow. Change leads at the center of the arena.
- 4. Complete three circles to the right: the first two circles large and fast; the third circle small and slow. Change leads at the center of the arena.
- 5. Begin a large circle to the left but do not close this circle. Run up the right side of the arena past the center marker and do a right rollback at least twenty feet (six meters) from the wall or fence—no hesitation.
- 6. Continue back around previous circle but do not close this circle. Run up the left side of the arena past the center marker and do a left rollback at least twenty feet (six meters) from the wall or fence—no hesitation.
- 7. Continue back around previous circle but do not close this circle. Run up the right side of the arena past the center marker and do a sliding stop at least twenty feet (six meters) from the wall or fence. Back up at least ten feet (three meters). Hesitate to demonstrate the completion of the pattern.

Pattern Provided by: OMIQHA [R/AQHAP-6]

5

 $\leq$ 

8

Т

D

3

D