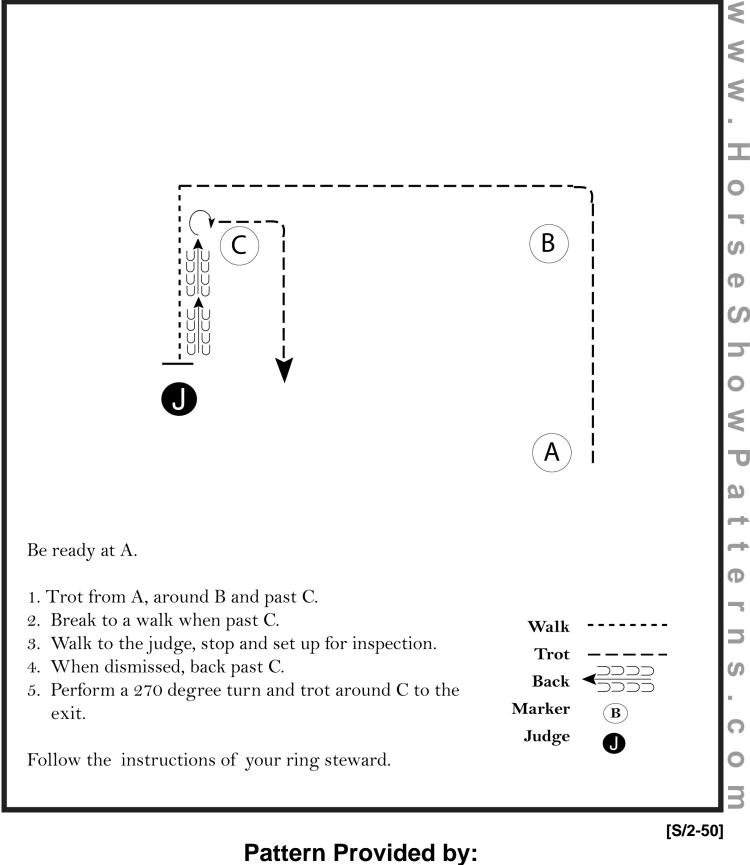

#### L1 Youth and L1 Amateur Equitation (Saturday)

Show Date: 06/10-12/2022

Pattern Provided by:

**OMIQHA** 

[HSE/1-83]

©2022 HorseShowPatterns.com. All Rights Reserved.

Pattern Provided by: OMIQHA