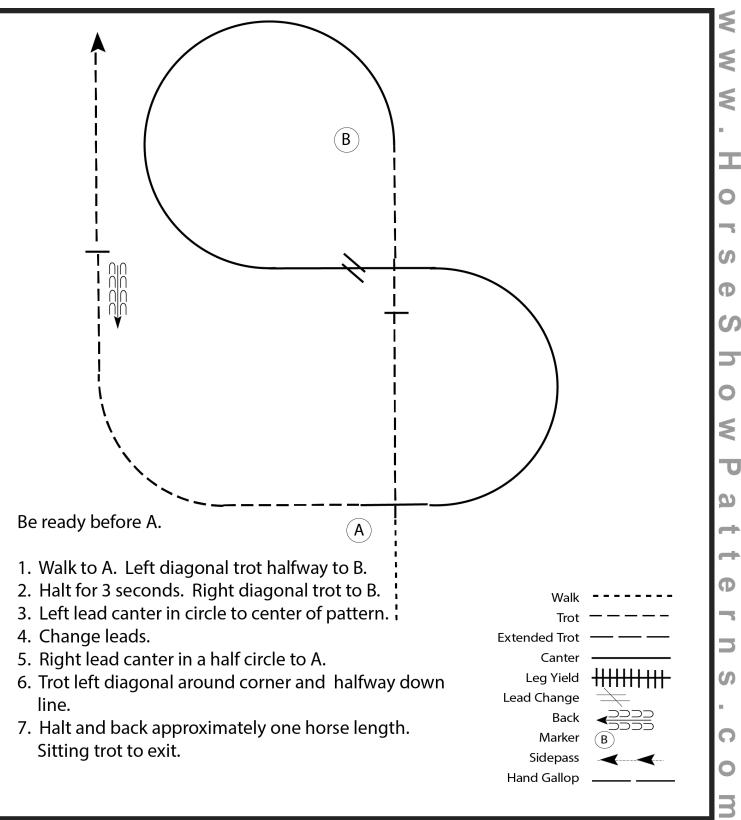

#### L1 Youth and L1 Amateur Horsemanship (Sunday)

Show Date: 06/10-12/2022

Pattern Provided by:

**OMIQHA** 

[WH/2-70]

<

Т

S