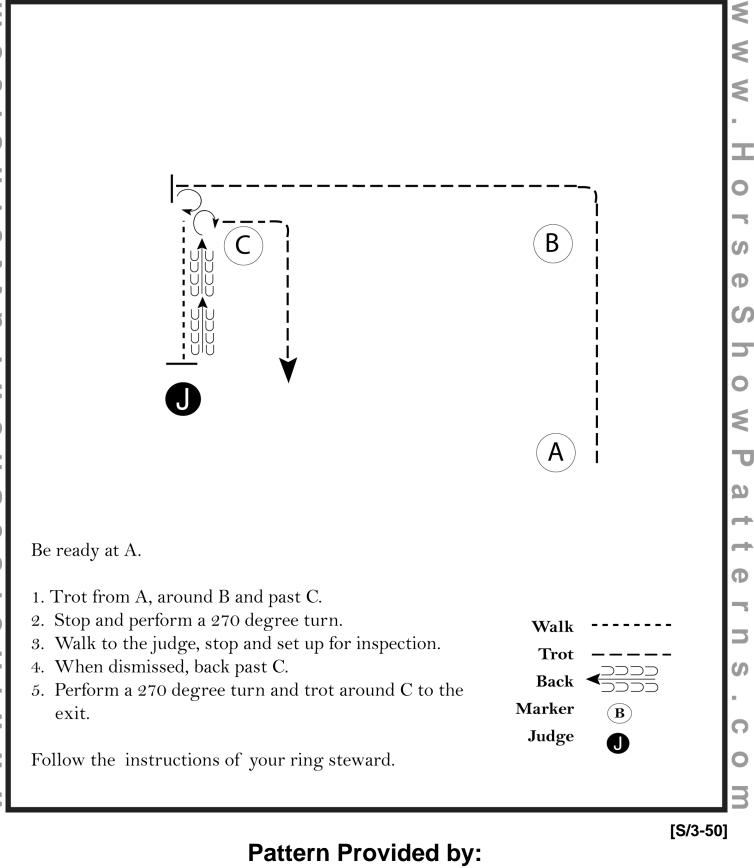

### Youth and Amateur Equitation (Saturday)

Show Date: 06/10-12/2022

≦

S

ወ

ഗ

ξ

D

Pattern Provided by: OMIQHA