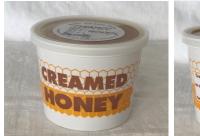

#### **Creamed Honey**

Our creamed honey is hand-crafted to achieve a smooth and spreadable texture

\$15.00 / lb Price:

Have you ever wondered what creamed honey is?

We get asked quite a bit. The answer is easy. It's honey, just a little different.

Our Creamed Honey is hand-crafted from pure, raw Connecticut wildflower honey. Preferred in Europe over liquid honey, creamed honey is considered quite the luxury having a smooth, butter-like or caramel-like texture that is perfect as a spread but preserves the goodness of raw honey. Its consistency makes it easy to spread, easy to store, and easy to enjoy.