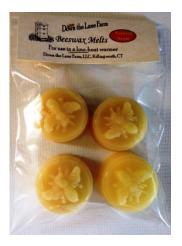

# **BEESWAX MELTS**

#### 100% Beeswax Melts

Hand Poured 4 Beeswax Melts per Package Approx 1-1/2" W x 3/4" H Each melt weights approx. .6 oz

You will always know when someone is burning a beeswax candle or melting a beeswax tart in their home or office. The quality of the air feels better and the natural honey scent is healthy and wonderfully clean.

Price: \$4.15 / 4 pack \$1.10 each

#### 6 BUZZWORTHY SCENTS

Country Apple
Apricot Peach
Maple Cream
Lavender

Natural Beeswax

New: Cinnamon Bun