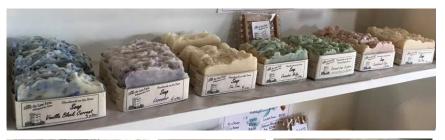

#### FARM FRESH SOAP

\* CONTAINS HONEY, OLIVE OIL, COCOA BUTTER AND OTHER NATURAL INGREDIENTS

Our soap is made from fresh pantry ingredients and may include the following Ingredients: Distilled Water, Cocoa Butter, Olive Oil, Sweet Almond Oil, Rice Bran Oil, Coconut Oil, Palm Oil, Sodium Hydroxide, Shea Butter, Honey, Coffee Grounds, Walnut Shells, Green Tea, Beeswax, Essential Oils, Fragrance, Color: Oxide Pigments

#### **Soap Scents**

# Original Recipe \* Olive Oil

\* Olive Oil

Unscented
Bit of Grit—Gardener's Soap
Lavender
Honey
Honey Almond
Peppermint Rosemary

Coconut Lime Verbena
Cucumber Melon
Sandalwood Rose

Honey Jasmine Lavender Country Fresh

Honey

Cocoa Butter

**Bath Bars** 

Our handmade soaps are lightly scented, not over powering and creates a wonderful, smooth lather