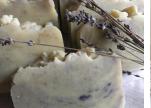

#### FARM FRESH SOAP

\* CONTAINS HONEY, OLIVE OIL, COCOA BUTTER AND OTHER NATURAL INGREDIENTS

Our soap is made from fresh pantry ingredients and may include the following Ingredients: Distilled Water, Cocoa Butter, Olive Oil, Sweet Almond Oil, Rice Bran Oil, Coconut Oil, Palm Oil, Sodium Hydroxide, Shea Butter, Honey, Coffee Grounds, Walnut Shells, Green Tea, Beeswax, Essential Oils, Fragrance, Color: Oxide Pigments

# Original Recipe \* Olive Oil

\* Olive Oil

Unscented
Bit of Grit—Gardener's Soap
Lavender
Honey
Honey Almond
Peppermint Rosemary

Coconut Lime Verbena
Cucumber Melon
Sandalwood Rose

Honey Jasmine Lavender Country Fresh