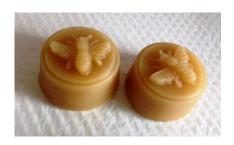

# **BEESWAX MELTS**

#### 100% Beeswax Melts

Hand Poured 4 Beeswax Melts per Package Approx 1-1/2" W x 3/4" H Each melt weights approx. .6 oz

You will always know when someone is burning a beeswax candle or melting a beeswax tart in their home or office. The quality of the air feels better and the natural honey scent is healthy and wonderfully clean.

Price: \$4.15 / 4 pack \$1.10 each

#### 6 BUZZWORTHY SCENTS

Country Apple
Apricot Peach
Maple Cream
Lavender

Natural Beeswax

New: Cinnamon Bun