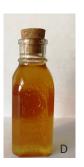

Price: A. \$ 13.00 1 lb Glass Jar

B. \$ 7.00 1/2 lb Glass Jar

C. \$ 24.00 2 lb Glass Jar

D. \$ 7.00 1/2 lb Glass Muth Jar with cork

E. \$ 10.00 12 oz Plastic Squeeze Bear

F. \$ 10.50 12 oz Decorative Glass Jar