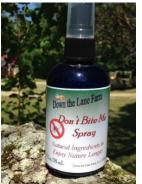

# Down the Lane Farm Don't Bite Me Spraytm

Enjoy nature longer with all natural ingredients including 100 % NATURAL Cedarwood, Peppermint, Geranium, Lemongrass and Citronella. Not only will you feel good about using a natural product, but it really works!

Deet free. Not tested on animals.

4oz Spray Bottle Price: \$7.50