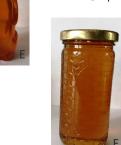

Price: A. \$ 13.00 1 lb Glass Jar

B. \$ 7.00 1/2 lb Glass Jar

C. \$ 24.00 2 lb Glass Jar

D. \$ 7.00 1/2 lb Glass Muth Jar with cork

E. \$ 10.00 12 oz Plastic Squeeze Bear

F. \$ 10.50 12 oz Decorative Glass Jar

G. \$ 10.50 12 oz Skep Glass Jar