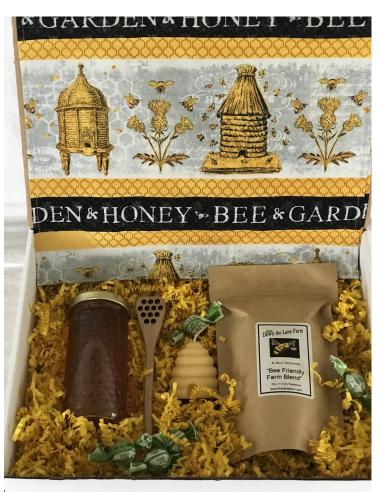

# **GIFT BOX**

# EACH FUN, UNIQUE BOX IS BUZZING WITH LOVE AND WARM WISHES

We developed this box for one reason—to bring joy and spread smiles! We hope the receiver feels the warmth of well wishes and hugs from afar. Each box comes with a hand crafted honey bee themed Tea Towel created by North Quarter Quilts of Chester, a Beeswax Candle Card, and of course, we just had to add a customer favorite— honey candies.

#### #1. Tea Lover Box

12 oz Honey Wood Honey Dipper Skep Beeswax Candle Bee Friendly Farm Blend Tea Honey candies

Price: \$40.67

#### **GIFT BOX**

#### #2. Bee Happy Box

12 oz Honey, Wood Honey Dipper, 2 Beeswax Votive Candles, Beeswax 'n Honey Hand Salve, Beeswax Lip Balm, 4oz Farm made Soap, S. P. Water, Honey Candies.

Price: \$61.25.

Any Item, scent and / or Tea Towel design may be substituted by Down the Lane Farm at equal or greater value.