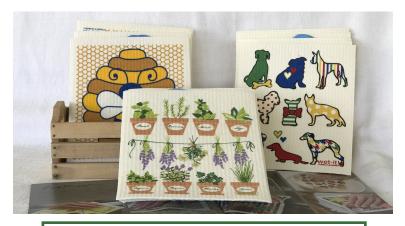

# Wet-It! Cloths

Wet-it cloths are designed to absorb like a sponge and wipe like a cloth. They replace ordinary paper towels and sponges. Wet-it cloths are extremely versatile, streak-free, lint-free and stylish. Not only that, they are reusable, sustainable, biodegradable and compostable. 70% Cellulose 30% cotton. Measures 6.75" x 8"

#### Super easy to keep clean.

- Dishwasher—top rack
- Washing machine
- \* Wet cloth and microwave for 3 minutes (caution hot)
- Place into boiling water

Choose from:

Honey Bee

Queen Bee

Rooster

Dog Lovers

Cat Lovers

Lavender & Herbs

\$5.95 each