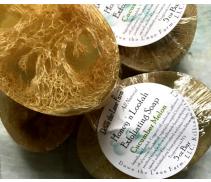

#### FARM FRESH SOAP

\* CONTAINS HONEY, OLIVE OIL, COCOA BUTTER AND OTHER NATURAL INGREDIENTS

Our soap is made from fresh pantry ingredients and may include the following Ingredients: Distilled Water, Cocoa Butter, Olive Oil, Sweet Almond Oil, Rice Bran Oil, Coconut Oil, Palm Oil, Sodium Hydroxide, Shea Butter, Honey, Coffee Grounds, Walnut Shells, Green Tea, Beeswax, Essential Oils, Fragrance, Color: Oxide Pigments

| 3 oz   | \$5.60 |
|--------|--------|
| 3.5 oz | \$6.04 |
| 4 oz   | \$7.00 |
| 4.5 oz | \$7.44 |
| 5 oz   | \$8.40 |
| 5.5 oz | \$8.84 |
|        |        |

#### **Soap Scents**

# Original Recipe \* Olive Oil

\* Olive Oil

Unscented
Bit of Grit—Gardener's Soap
Lavender
Honey
Honey Almond
Peppermint Rosemary

Coconut Lime Verbena
Cucumber Melon
Sandalwood Rose

Honey Jasmine Lavender Country Fresh

Honey

Cocoa Butter

**Bath Bars** 

Our handmade soaps are lightly scented, not over powering and creates a wonderful, smooth lather