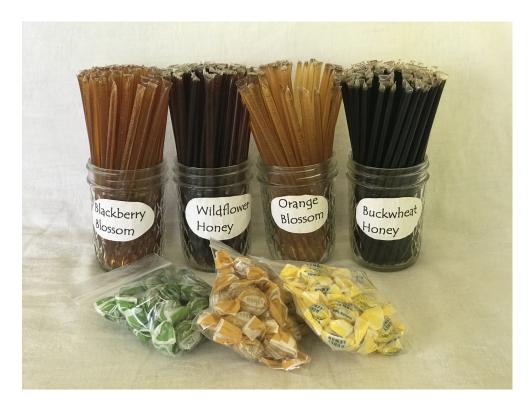

#### **HONEY STRAWS**

#### **CHOOSE FROM**

Blackberry Blossom Wildflower Orange Blossom Light Honey

Price: \$ .25 each
Try them all!

These straws contain pure honey. An excellent source of healthy, natural energy! Love the no-mess packaging which makes them great for traveling.

**Hint:** Bite across the end of the straw to pop it open: no need to cut or remove the tip!

These 7" long straws each contain 5 grams of US Grade A Honey.

Food items are not returnable. Flavors may be limited. Check for availability.

Orthodox Union Kosher Certified.