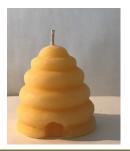

## Tea Lights

.6 oz Burn Time 3-5 hours

Price: \$.99



#### 8" Rolled Tapers

Price: **3/4" Diameter \$8.00**Burn Time 7 hours

1" Diameter \$10.00

Burn Time 10 hours



### Beeswax Candle Snugs

Is your taper too small for the holder? Warm the sheet in your hands and wrap around base of candle. Trim or add another sheet if necessary. Contains: (4) 1" x 4" sheets 100% beeswax

Price: \$3.99



#### Little Owl

1.2 oz 2.5" W x 2" tall Burn Time 4 hours + Price: 3.99



#### Little Queen Bee Pillar

1.2 oz 1" W x 2-3/4" tall Burn Time 4 hours + Price: \$3.99



#### Bear and Skep

1.8 oz Burn Time 5 hours Price: \$5.99



www.DowntheLaneFarm.com

#### **100% BEESWAX CANDLES**

- \* NATURAL AIR PURIFIER
- \* HAND POURED AND HAND ROLLED
- \* Down the Lane Farm Candle Care Card Included



#### Skep

1.9 oz

Burn Time 11 hours on a candle plate

Price: \$3.99



#### **Square Pinecone**

9 oz

Burn Time 31 hours

Price: \$15.00



#### Snowflake

2.3 oz

Hour Burn Time 5 hours +

Price: 5.99





#### Pillar

2.25" x 4" Pillar

6 oz

Hour Burn time 30 hours

Price: \$13.00

All weights, measurements, and burn times are approximate and may vary.

Down the Lane Farm, LLC www.DowntheLaneFarm.com

# **BEESWAX MELTS**



#### 100% Beeswax Melts

Hand Poured 4 Beeswax Melts per Package Approx 1-1/2" W x 3/4" H Each melt weights approx. .6 oz

You will always know when someone is burning a beeswax candle or melting a beeswax tart in their home or office. The quality of the air feels better and the natural honey scent is healthy and wonderfully clean.

Price: \$4.15 / 4 pack \$1.1