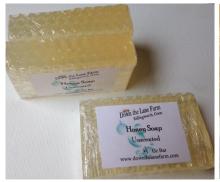

#### **GLYCERIN SOAP**

- CONTAINS HONEY AND OTHER NATURAL INGREDIENTS
- \* AVAILABLE IN GOAT'S MILK SOAP OR HONEY SOAP

A little honey in this glycerin soap is loved for sensitive skin. Great for infants, children and adults. Ingredients: Coconut Oil, Palm Oil, Safflower Oil, Glycerin (kosher of vegetable origin), Goat's Milk, Purified Water, Sodium Hydroxide (saponifying agent), Sorbitol (moisturizer), Sorbitan oleate (emulsifer), Oat protein (conditioner), Honey, Titanium Dioxide (mineral whitener used in opaque soaps), Essential Oils, Fragrance, Loofah. Available in Honey Soap or Goat's Milk Soap

| 1.6 oz Scented Round     | \$2.00 |
|--------------------------|--------|
| 3 oz Scented Round & Bar | \$3.00 |
| 4 oz Unscented Bars      | \$4.00 |
| 5 oz Unscented Bars      | \$5.00 |
| Cucumber Melon Loofah    | \$6.50 |

#### **Glycerin Soap Scents**

| Unscented             | Orange Honeysuckle       |
|-----------------------|--------------------------|
| Honey Almond          | Pink Grapefruit          |
| Coconut Ginger Almond | Cucumber Melon           |
| Honey                 | Lavender                 |
| Peppermint            | Peppermint Rosemary      |
| Sandalwood Rose       | Tea Tree                 |
| Lemongrass            | Don't see your favorite? |
|                       | Just ask.                |