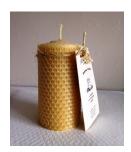

# 100% BEESWAX CANDLES

- NATURAL AIR PURIFIER
- \* HAND POURED AND HAND ROLLED
- Down the Lane Farm Candle Care Card Included

#### Rolled Pillar

5 oz 2.25" x 4" Pillar Burn Time 10 hours Price: \$12.75