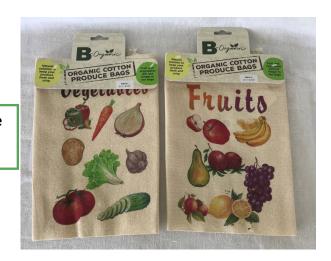

# **Organic Cotton Produce Bags**

Keep your vegetables and fruits fresher longer. Made from organic cotton. All designs are made from wasted fruits & vegetables and turned into inks. These bags are reusable, sustainable, biodegradable and compostable.

Adds weeks to freshness.

Choose from: FRUITS or VEGETABLES

Smalls - 9 1/2" x 10" Medium 14 1/2" x 14" Large 14" x 19"

Small, Medium, Large \$8.00, \$10.00, \$12.00