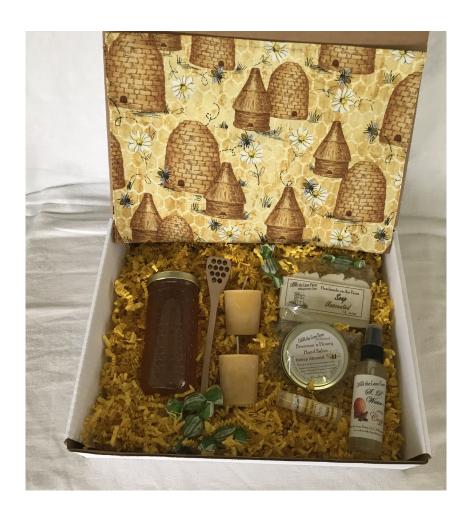

# **GIFT BOX**

# EACH FUN, UNIQUE BOX IS BUZZING WITH LOVE AND WARM WISHES

We developed this box for one reason—to bring joy and spread smiles! We hope the receiver feels the warmth of well wishes and hugs from afar. Each box comes with a hand crafted honey bee themed Tea Towel created by North Quarter Quilts of Chester, a Beeswax Candle Card, and of course, we just had to add a customer favorite— honey candies.

#### #1. Tea Lover Box

12 oz Honey Wood Honey Dipper Skep Beeswax Candle Bee Friendly Farm Blend Tea Honey candies

Price: \$40.67

#### #2. Bee Happy Box

12 oz Honey, Wood Honey Dipper, 2 Beeswax Votive Candles, Beeswax 'n Honey Hand Salve, Beeswax Lip Balm, 4oz Farm made Soap, S. P. Water, Honey Candies.

Price: \$61.25.

Any Item, scent and / or Tea Towel design may be substituted by Down the Lane Farm at equal or greater value.