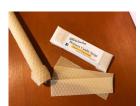

### Beeswax Candle Snugs

Is your taper too small for the holder? Warm the sheet in your hands and wrap around base of candle. Trim or add another sheet if necessary. Contains: (4) 1" x 4" sheets 100% beeswax

Price: \$3.99