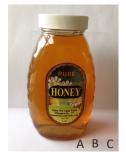

#### Raw, Unpasteurized Honey

Our honey is filtered and unpasteurized. It's color can range from golden yellow and clear to a dark amber - always with a delicate flavor. When our harvest sells out, we love supporting other beekeepers by purchasing their honey. It's a win, win!

Price: A. \$ 13.00 1 lb Glass Jar

B. \$ 7.00 1/2 lb Glass Jar

C. \$ 24.00 2 lb Glass Jar

D. \$ 7.00 1/2 lb Glass Muth Jar with cork

E. \$ 10.00 12 oz Plastic Squeeze Bear

F. \$ 10.50 12 oz Decorative Glass Jar