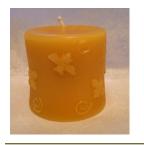

# 100% BEESWAX CANDLES

- NATURAL AIR PURIFIER
- \* HAND POURED AND HAND ROLLED
- Down the Lane Farm Candle Care Card Included

#### Honey Bee Pillar

8 oz 2.75H x 2.5"w Pillar Burn Time 32 hours Price: \$15.00