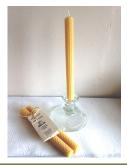

#### 8" Rolled Tapers

Price: **3/4" Diameter \$8.00**Burn Time 7 hours

1" Diameter \$10.00

Burn Time 10 hours

### Beeswax Candle Snugs

Is your taper too small for the holder? Warm the sheet in your hands and wrap around base of candle. Trim or add another sheet if necessary. Contains: (4) 1" x 4" sheets 100% beeswax