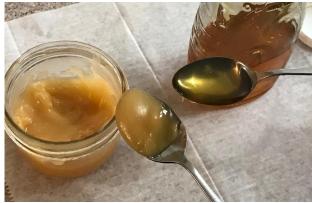

The natural properties of honey are not changed to make Creamed Honey. We do not pasteurize our honey or add anything extra. So, what makes it creamed? It's the size of the sugar crystals. When your honey crystalizes on your pantry shelf due to cool temperature, those crystals are large and you can feel them on your tongue. Creamed honey sugar crystals are so small that you only taste the smooth even texture and creaminess of the honey.

Creamed Honey show on Left; Liquid Honey shown on right.

Down the Lane Farm, LLC