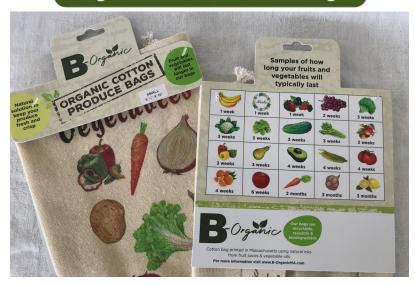

# **Organic Cotton Produce Bags**

Keep your vegetables and fruits fresher longer. Made from organic cotton. All designs are made from wasted fruits & vegetables and turned into inks. These bags are reusable, sustainable, biodegradable and compostable.

Adds weeks to freshness.

Choose from: FRUITS or VEGETABLES

Smalls - 9 1/2" x 10" Medium 14 1/2" x 14" Large 14" x 19"

Small, Medium, Large \$8.00, \$10.00, \$12.00