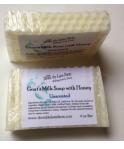

#### FARM FRESH SOAP

\* CONTAINS HONEY, OLIVE OIL, COCOA BUTTER AND OTHER NATURAL INGREDIENTS

Our soap is made from fresh pantry ingredients and may include the following Ingredients: Distilled Water, Cocoa Butter, Olive Oil, Sweet Almond Oil, Rice Bran Oil, Coconut Oil, Palm Oil, Sodium Hydroxide, Shea Butter, Honey, Coffee Grounds, Walnut Shells, Green Tea, Beeswax, Essential Oils, Fragrance, Color: Oxide Pigments

| 3 oz   | \$5.60 |
|--------|--------|
| 3.5 oz | \$6.04 |
| 4 oz   | \$7.00 |
| 4.5 oz | \$7.44 |
| 5 oz   | \$8.40 |
| 5.5 oz | \$8.84 |
|        |        |