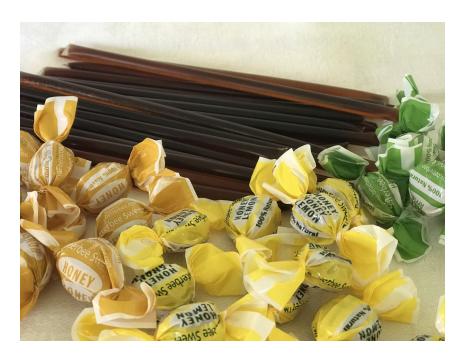

#### **HONEY CANDY**

# **Honey Candy**

Power through winter with all-natural honey candy which works great to keep your mouth moist, or soothe a scratchy throat. For the busy bees out there, try these delicious candies when you need a boost of energy and take on whatever life throws at you with a smile on your face.

These candies are gluten free, all natural, made with pure honey and DO NOT contain any corn syrup! No artificial flavors or colors, a true all natural product!

All flavors contain Evaporated Cane Juice, Brown Rice Syrup, and Honey. **Apple:** Citric Acid, Natural Apple Flavor. **Honey Lemon:** Natural Lemon Oil

#### **CHOOSE FROM:**

Honey, Lemon Honey, or Apple Honey

15¢ each or bag of 20 pieces \$2.50